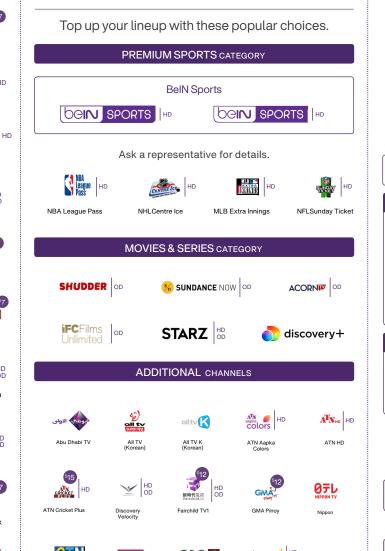

# Additional packs and channels.

Food

#### ADD ON MORE

Multicultural

Theme packs Individual channels

Premium movies & sports

Get in touch

Representative's name

Phone

For more information about all our individual channels, visit telus.com/channels