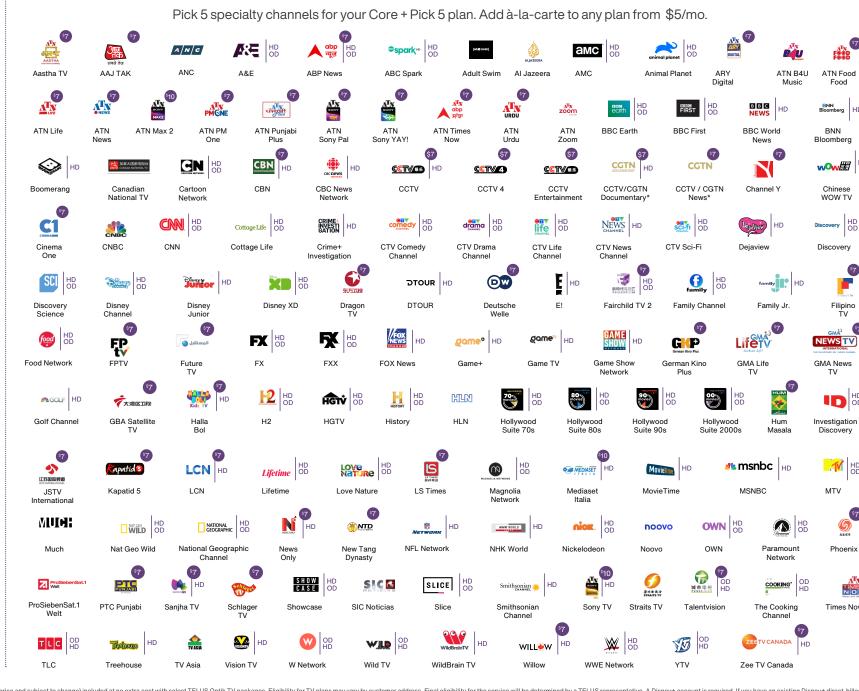

S Optik TV packages. Netflix existing account or new account activation required. This offer, Netflix plans and pricing are subject to change

# Theme pack options

Pick 4 or 7. You can even add additional theme packs from \$9/mo.



Prime Time

Superstations

PIX(II) HD WGNEEW HD

Time Shift

♦ HD |

● H

CBS Boston

Global HD

Toronto & Vancouver

PBS Boston

Calgary, Halifax,

Winnipeg & Vancouve

Cityty HD

Calgary, Edmonton, Halifax, Toronto & Vancouver

& Calgary

NBC Boston

St. John's

HD MY HD MY HD MY

ME HD OD AMC HD OD drama | HD | TLC | HD | (A)





**∌ne** 

Cottage Life H















Turn over for additional theme pack options →

# Theme pack options (continued).

Pick 4 or 7. You can even add additional theme packs from \$9/mo.











Jeunesse



# Pick 5 channels



# Additional packs and channels.

Food





#### **BUILD YOUR OWN PACKAGE**

Core + Premium

2 Theme Packs + 1 Premium

4 Theme Packs + 1 Premium

7 Theme Packs + 1 Premium

#### ADD ON MORE

Multicultural

Theme packs Individual channels

Premium movies & sports

Get in touch

Representative's name

Phone

For more information about all our individual channels, visit telus.com/channels

Plus, you can add any individual channel to your TV subscription directly at telus.com/MyAccount

Network logos and names are trademarks of their respective owners. All copyrights for images, artwork and trademarks are the property of their respective owners. All copyrights for images, artwork and trademarks are the property of their respective owners. (3) A subscription to the Disney+ Premium tier plan