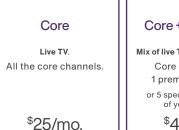

# Core

## Core + Premium

Mix of live TV and streaming. Core channels + 1 premium option.

or 5 specialty channels of your choice

\$45/mo. 2-vear term