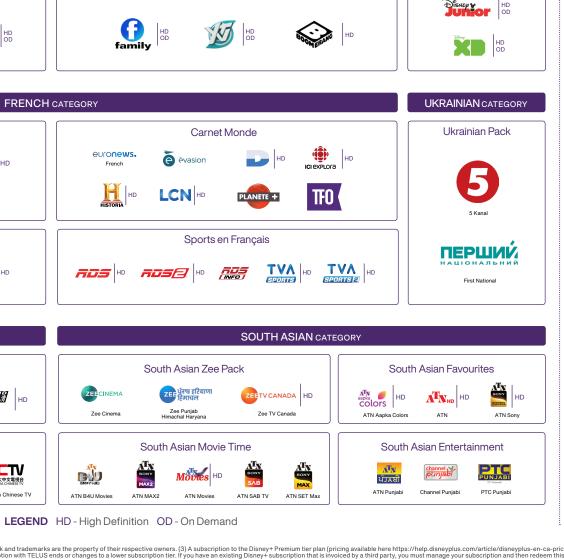

# Theme pack options (continued).

Pick 4 or 7. You can even add additional theme packs from \$9/mo.

Jeunesse

# Additional packs and channels.

Food

#### ADD ON MORE

Multicultural

Theme packs Individual channels

Premium movies & sports

Get in touch

Representative's name

Phone

For more information about all our individual channels, visit telus.com/channels