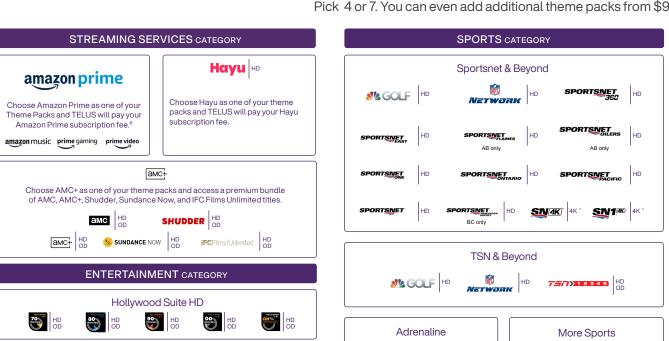

# Theme pack options

Pick 4 or 7. You can even add additional theme packs from \$9/mo.

Prime Time

Superstations

PIX(II) HD WGNEEW HD

Time Shift

♦ HD |

● H