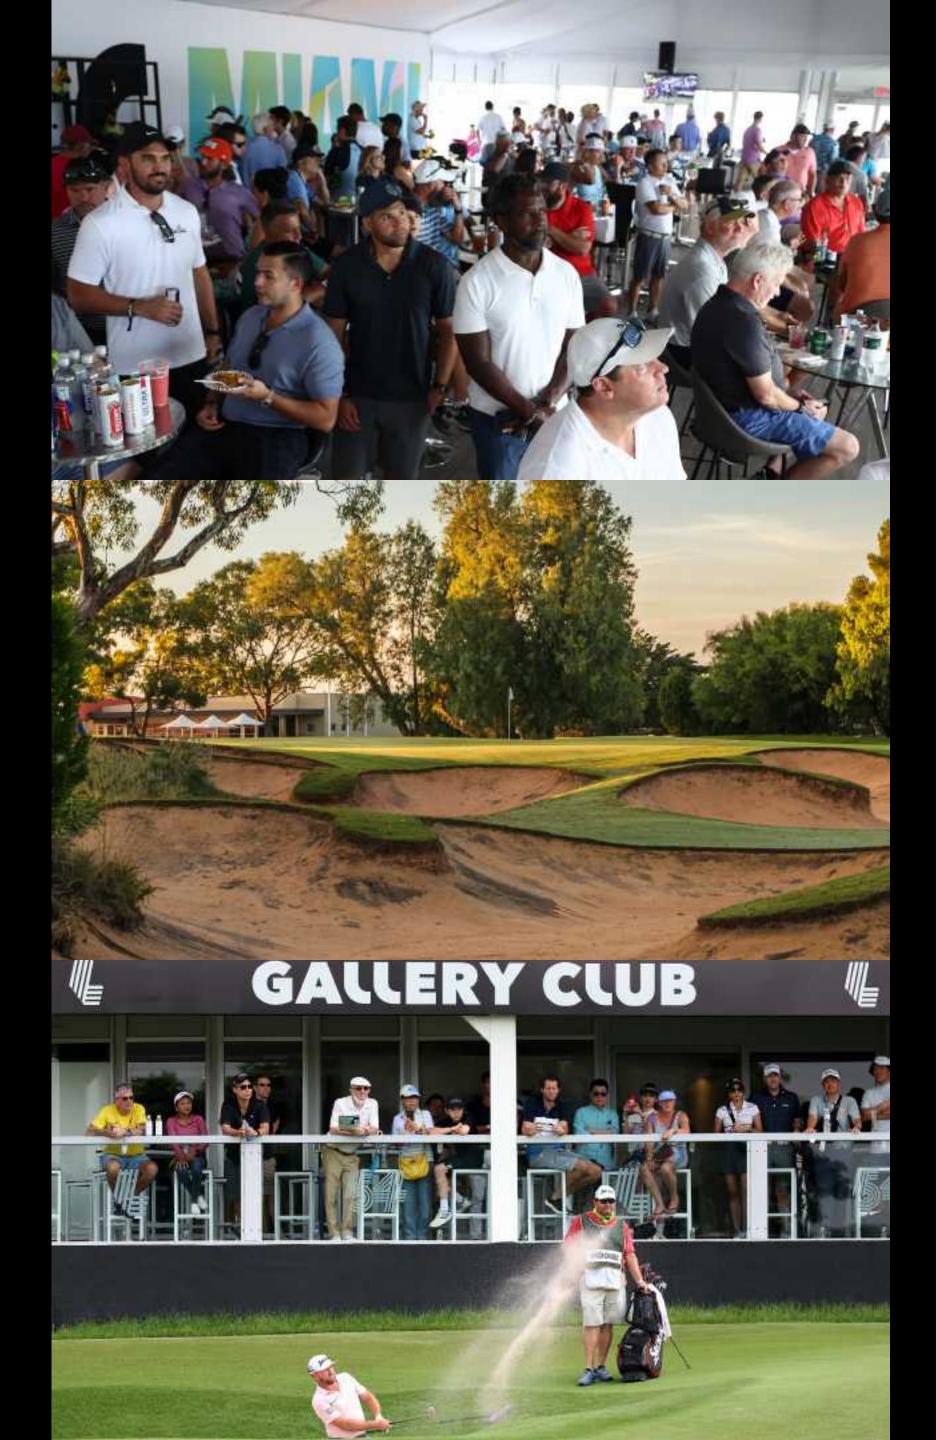

### VIP PARKING

 One pass for 2-4 tickets, two passes for 5 or more tickets

A climate-controlled area with large open space viewing platforms, drink rails, and great views over the 9th hole, the Gallery club offers an outdoor golf experiences with vibrant atmosphere, quick bites and unlimited beer, wine, and non-alcoholic beverages.

A popular location for socialising with friends or entertaining clients.

Please note, all hospitality is inclusive of Ground Pass access as well, so you are welcome to walk around the course at your leisure.

### **LOCATION**

• Spectacular scenes overlooking the 9th hole, with easy access to the course and fan village

### **DINING STYLE**

 Contemporary lounge furnishing with balcony access

- Pod coffee and premium teas
- Large TV screens

Gallery Club Sky Box provides the same vibrant experience of Gallery Club but with an added extra semi-private environment on the club terrace.