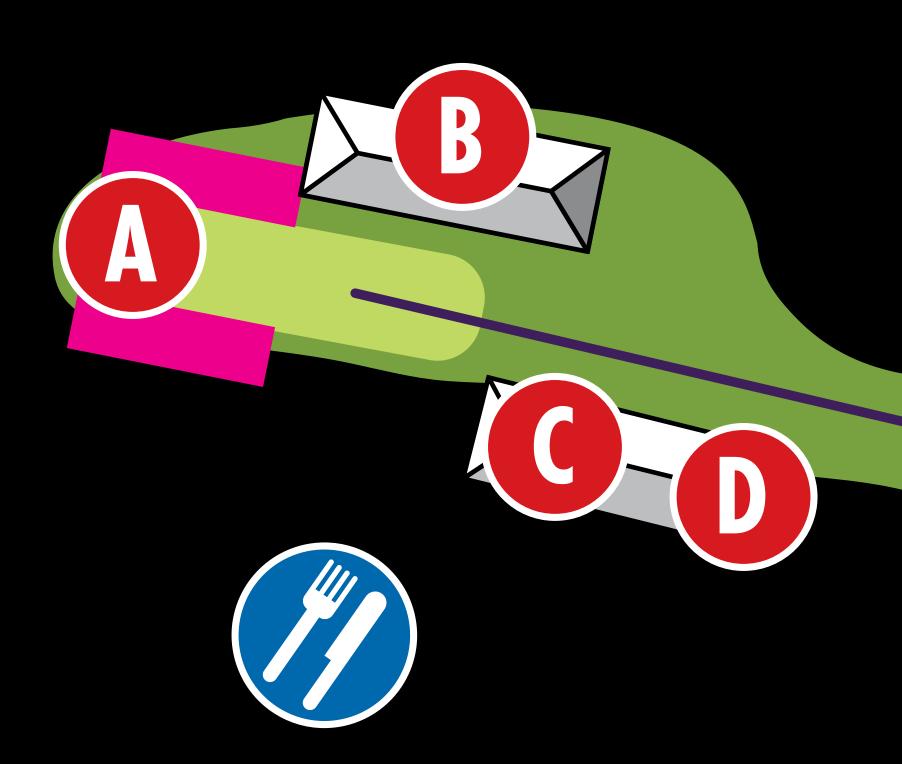

### 

KEY

THE FRONT BAR (Public Access)

REFRESHMENTS - ALL ACCESS

MEDICAL / FIRST AID

A THE FRONT BAR

**B** SHARK SHACK

**C** THE GARDEN

**D** THE GARDEN SKY BOX

**E** THE BEACH CLUB

F THE CELLAR DOOR

**G** THE CELLAR DOOR SKY BOX

Exclusive access to the Party at The Watering Hole, a covered, open-air venue with great views of the 12th hole tee box, the 11th green and the 12th green.

The package includes a live central DJ across the entire Watering Hole, bar and party vibes, beverage package and an item of LIV Golf branded swag, at the liveliest part of the course.

Please note, all hospitality is inclusive of Ground Pass access as well, so you are welcome to walk around the course at your leisure.