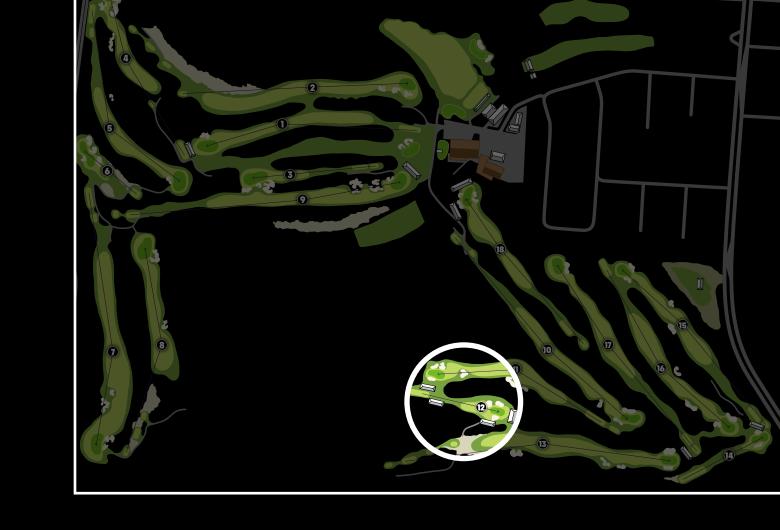

### KEY

- VIEWING DECK
- TV TV SCREEN / LEADERBOARD
- REFRESHMENTS ALL ACCESS
- T SPECTATOR TOILETS
- 1 GATE B ENTRY
- A THE FRONT BAR
- **B** SHARK SHACK
- **C** THE GARDEN
- **D** THE GARDEN SKY BOX
- **E** THE BEACH CLUB
- F THE CELLAR DOOR
- G THE CELLAR DOOR SKY BOX

### SIACIA

MEDICAL / FIRST AID

Exclusive access to the Birdie Shack on the behind first hole.

A covered, open-air venue with great views across multiple holes.

The package includes a live DJ, bar and party vibes, drink coupons and an item of LIV Golf branded swag.

**D** THE GARDEN SKY BOX

**E** THE BEACH CLUB

F THE CELLAR DOOR

**G** THE CELLAR DOOR SKY BOX

Exclusive access to the Party at The Watering Hole, a covered, open-air venue with great views of the 12th hole tee box, the 11th green and the 12th green.

## I E GARDEN SNA 1900 SAN 1900

The Garden Sky Box provides the same access as the Garden but with an added extra perk of a semi-private hospitality space on the open-aired terrace only for you and your guests.

### THE CELLAR DOOR

The Cellar Door provides an exclusive ultra-premium experience for fans looking for the best spot to "Party at The Watering Hole" on the 12th hole.

This is the premier enclosed climate controlled location on the most vibrant part of the course.