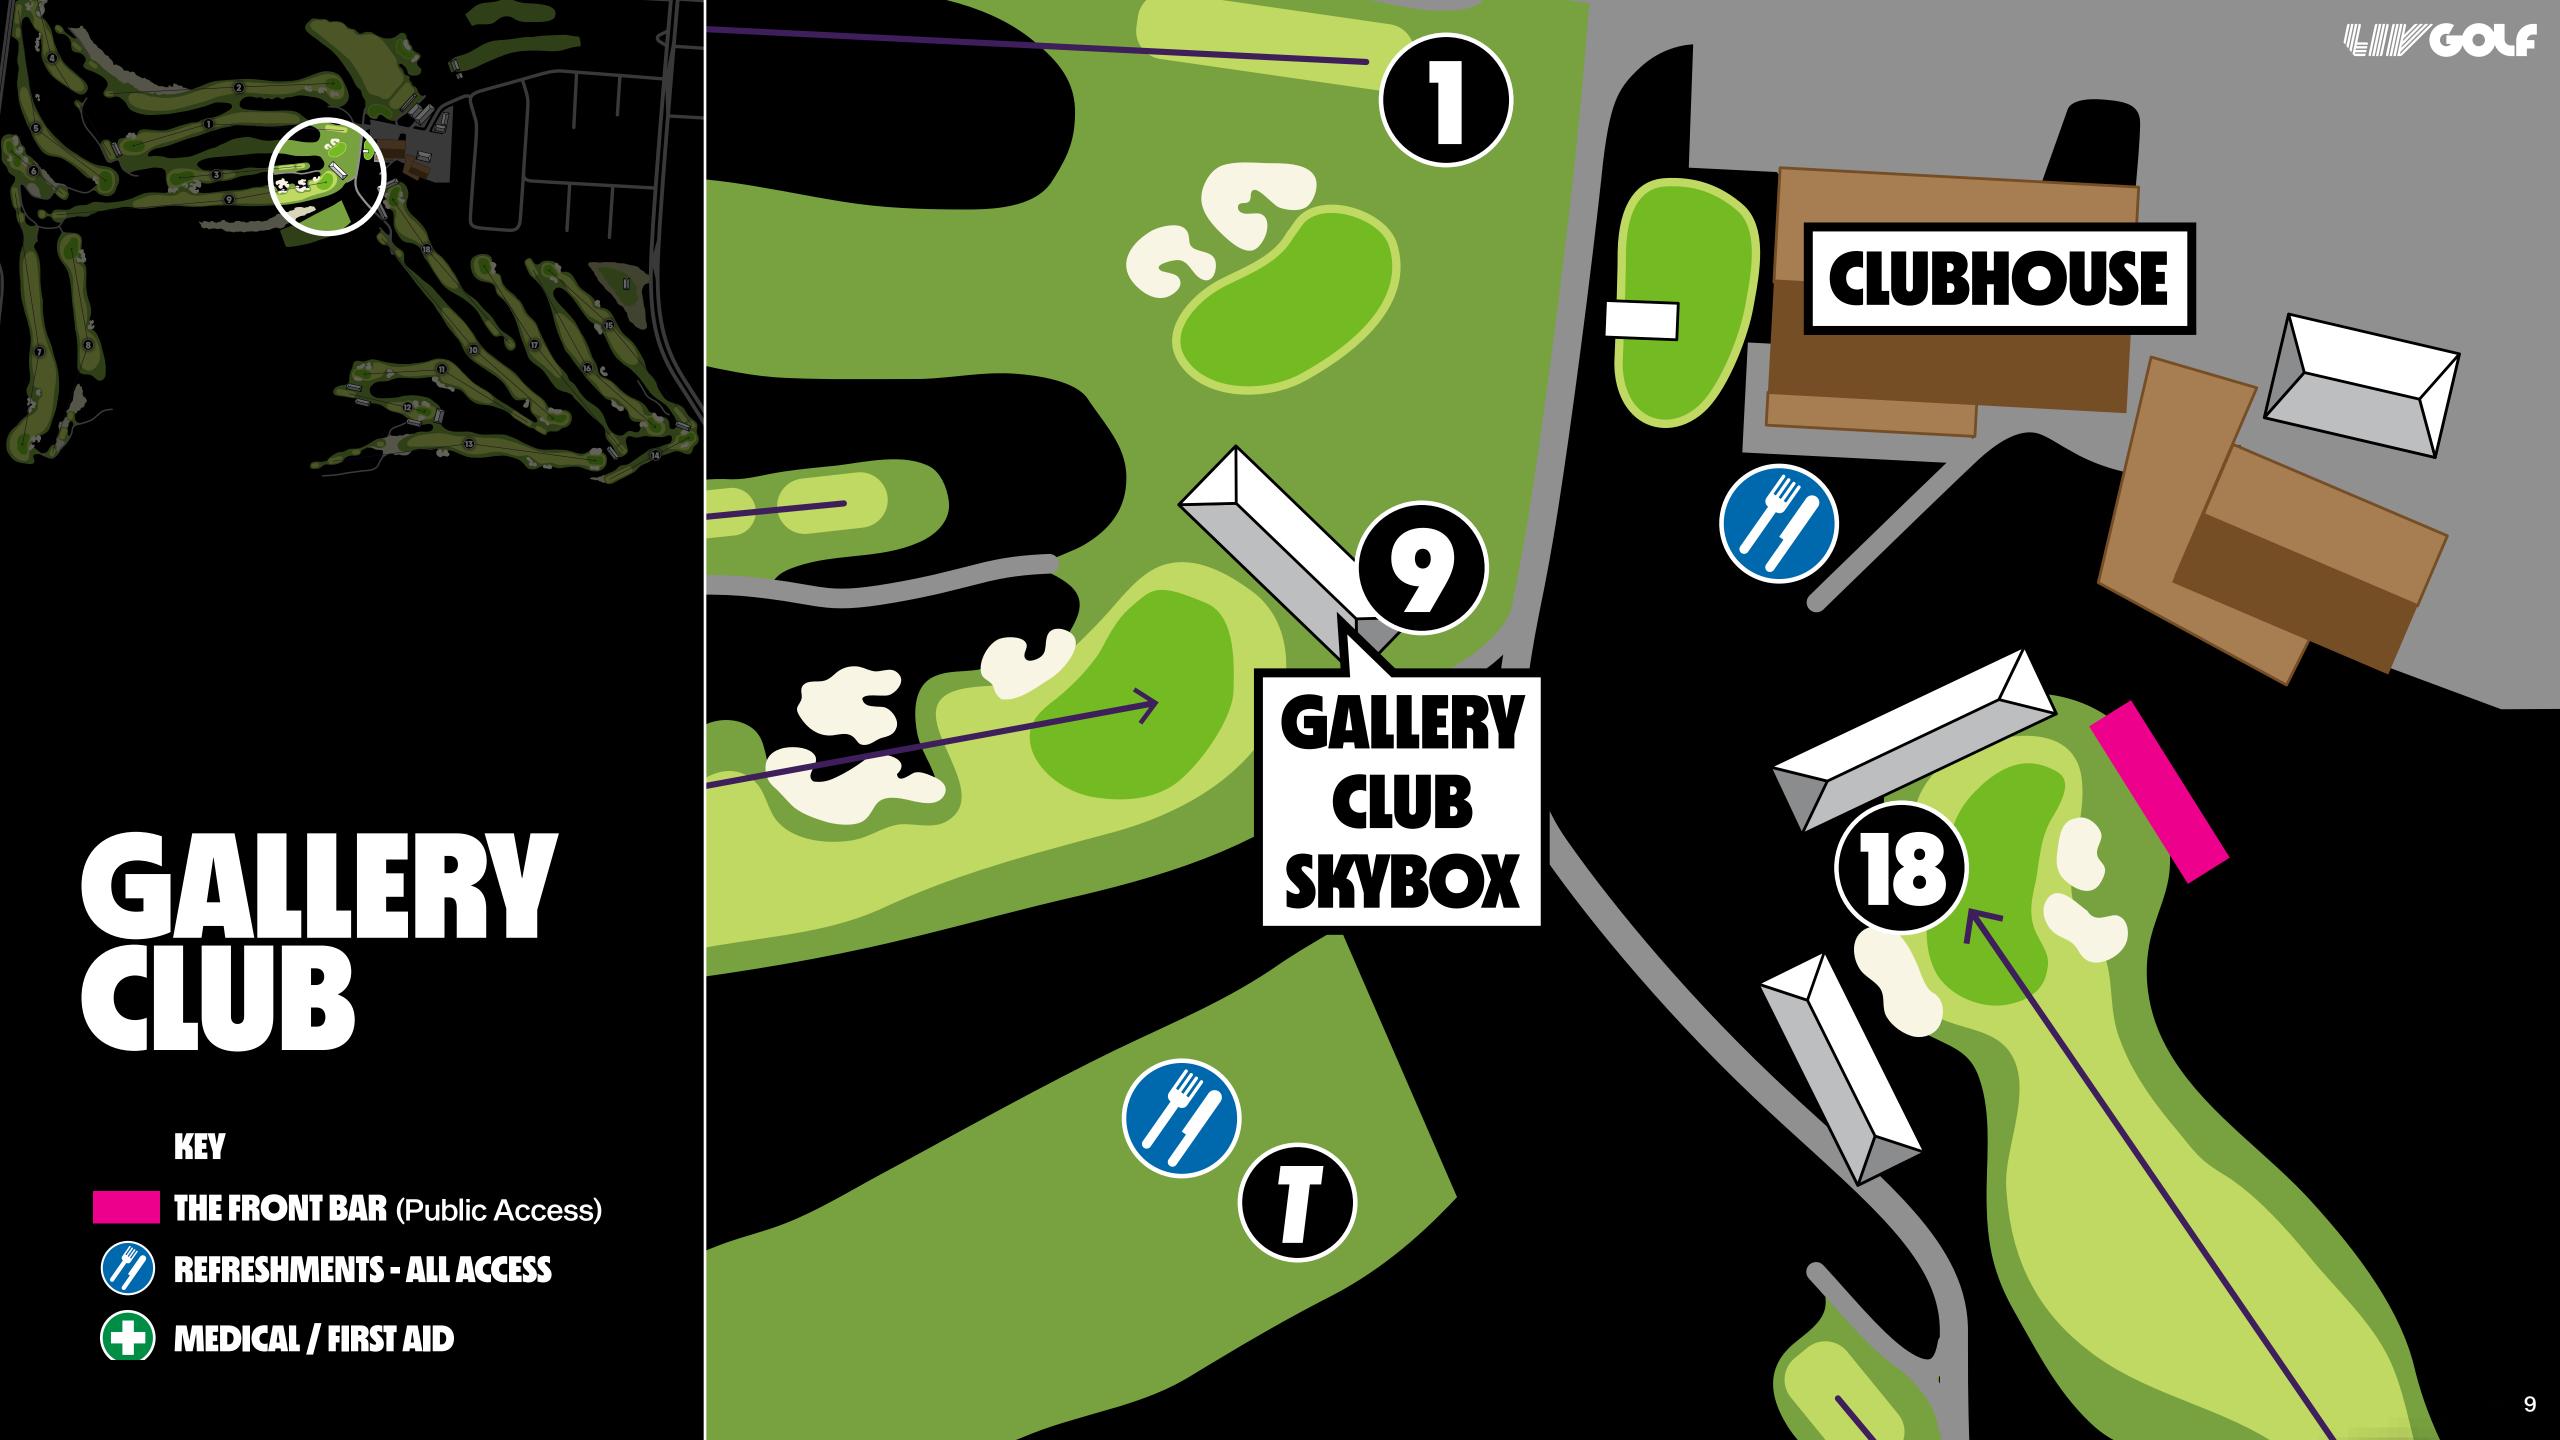

# SUPERCHARGED COSPITATION

**CLUB 54** 

**Luxury Dining VIP Hospitality** 

**GALLERY CLUB** 

Superb hospitality with great access across the course

**BIRDIE SHACK** 

Party on the front 9

### VIP PARKING

 One pass for 2-4 tickets, two passes for 5 or more tickets

A climate-controlled area with large open space viewing platforms, drink rails, and great views over the 9th hole, the Gallery club offers an outdoor golf experiences with vibrant atmosphere, quick bites and unlimited beer, wine, and non-alcoholic beverages.

A popular location for socialising with friends or entertaining clients.

Please note, all hospitality is inclusive of Ground Pass access as well, so you are welcome to walk around the course at your leisure.

### **LOCATION**

• Spectacular scenes overlooking the 9th hole, with easy access to the course and fan village

### **DINING STYLE**

 Contemporary lounge furnishing with balcony access

- Pod coffee and premium teas
- Large TV screens

Gallery Club Sky Box provides the same vibrant experience of Gallery Club but with an added extra semi-private environment on the club terrace.