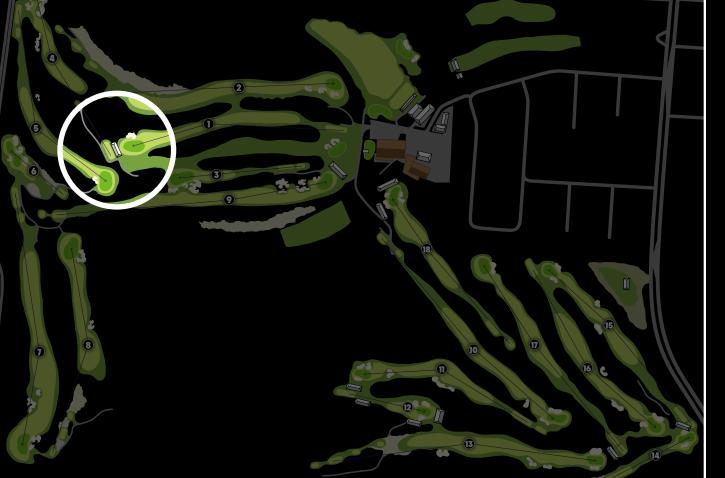

### KEY

- VIEWING DECK
- TV TV SCREEN / LEADERBOARD
- REFRESHMENTS ALL ACCESS
- T SPECTATOR TOILETS
- 1 GATE B ENTRY
- A THE FRONT BAR
- **B** SHARK SHACK
- **C** THE GARDEN
- **D** THE GARDEN SKY BOX
- **E** THE BEACH CLUB
- F THE CELLAR DOOR
- G THE CELLAR DOOR SKY BOX