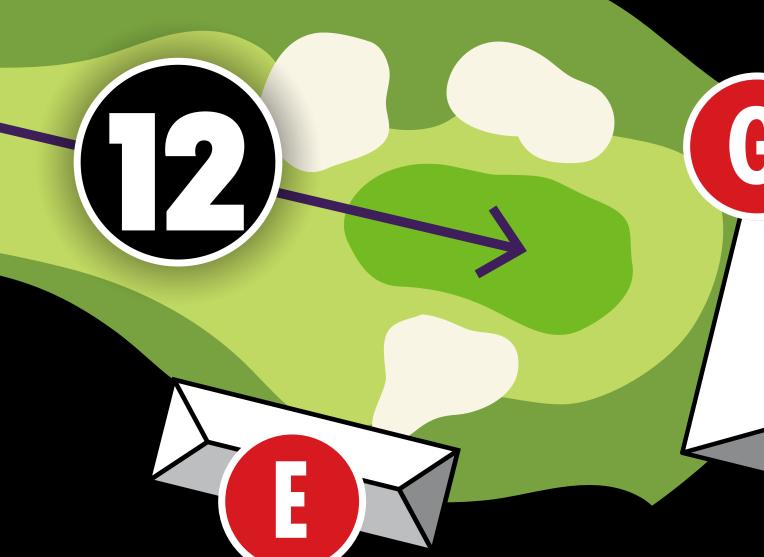

**D** THE GARDEN SKY BOX

**E** THE BEACH CLUB

F THE CELLAR DOOR

**G** THE CELLAR DOOR SKY BOX

Exclusive access to the Party at The Watering Hole, a covered, open-air venue with great views of the 12th hole tee box, the 11th green and the 12th green.

### **LOCATION**

 Spectacular scenes overlooking the 12th "Party @ the Watering Hole"

### LOCATION

 Spectacular scenes overlooking the 12th "Party @ the Watering Hole"

- Barista coffee with morning and afternoon refreshments
- Balcony access with exceptional course viewing
- Reserved tables and seating layout
- Large TV screens

### **LOCATION**

 Spectacular scenes overlooking The Watering Hole