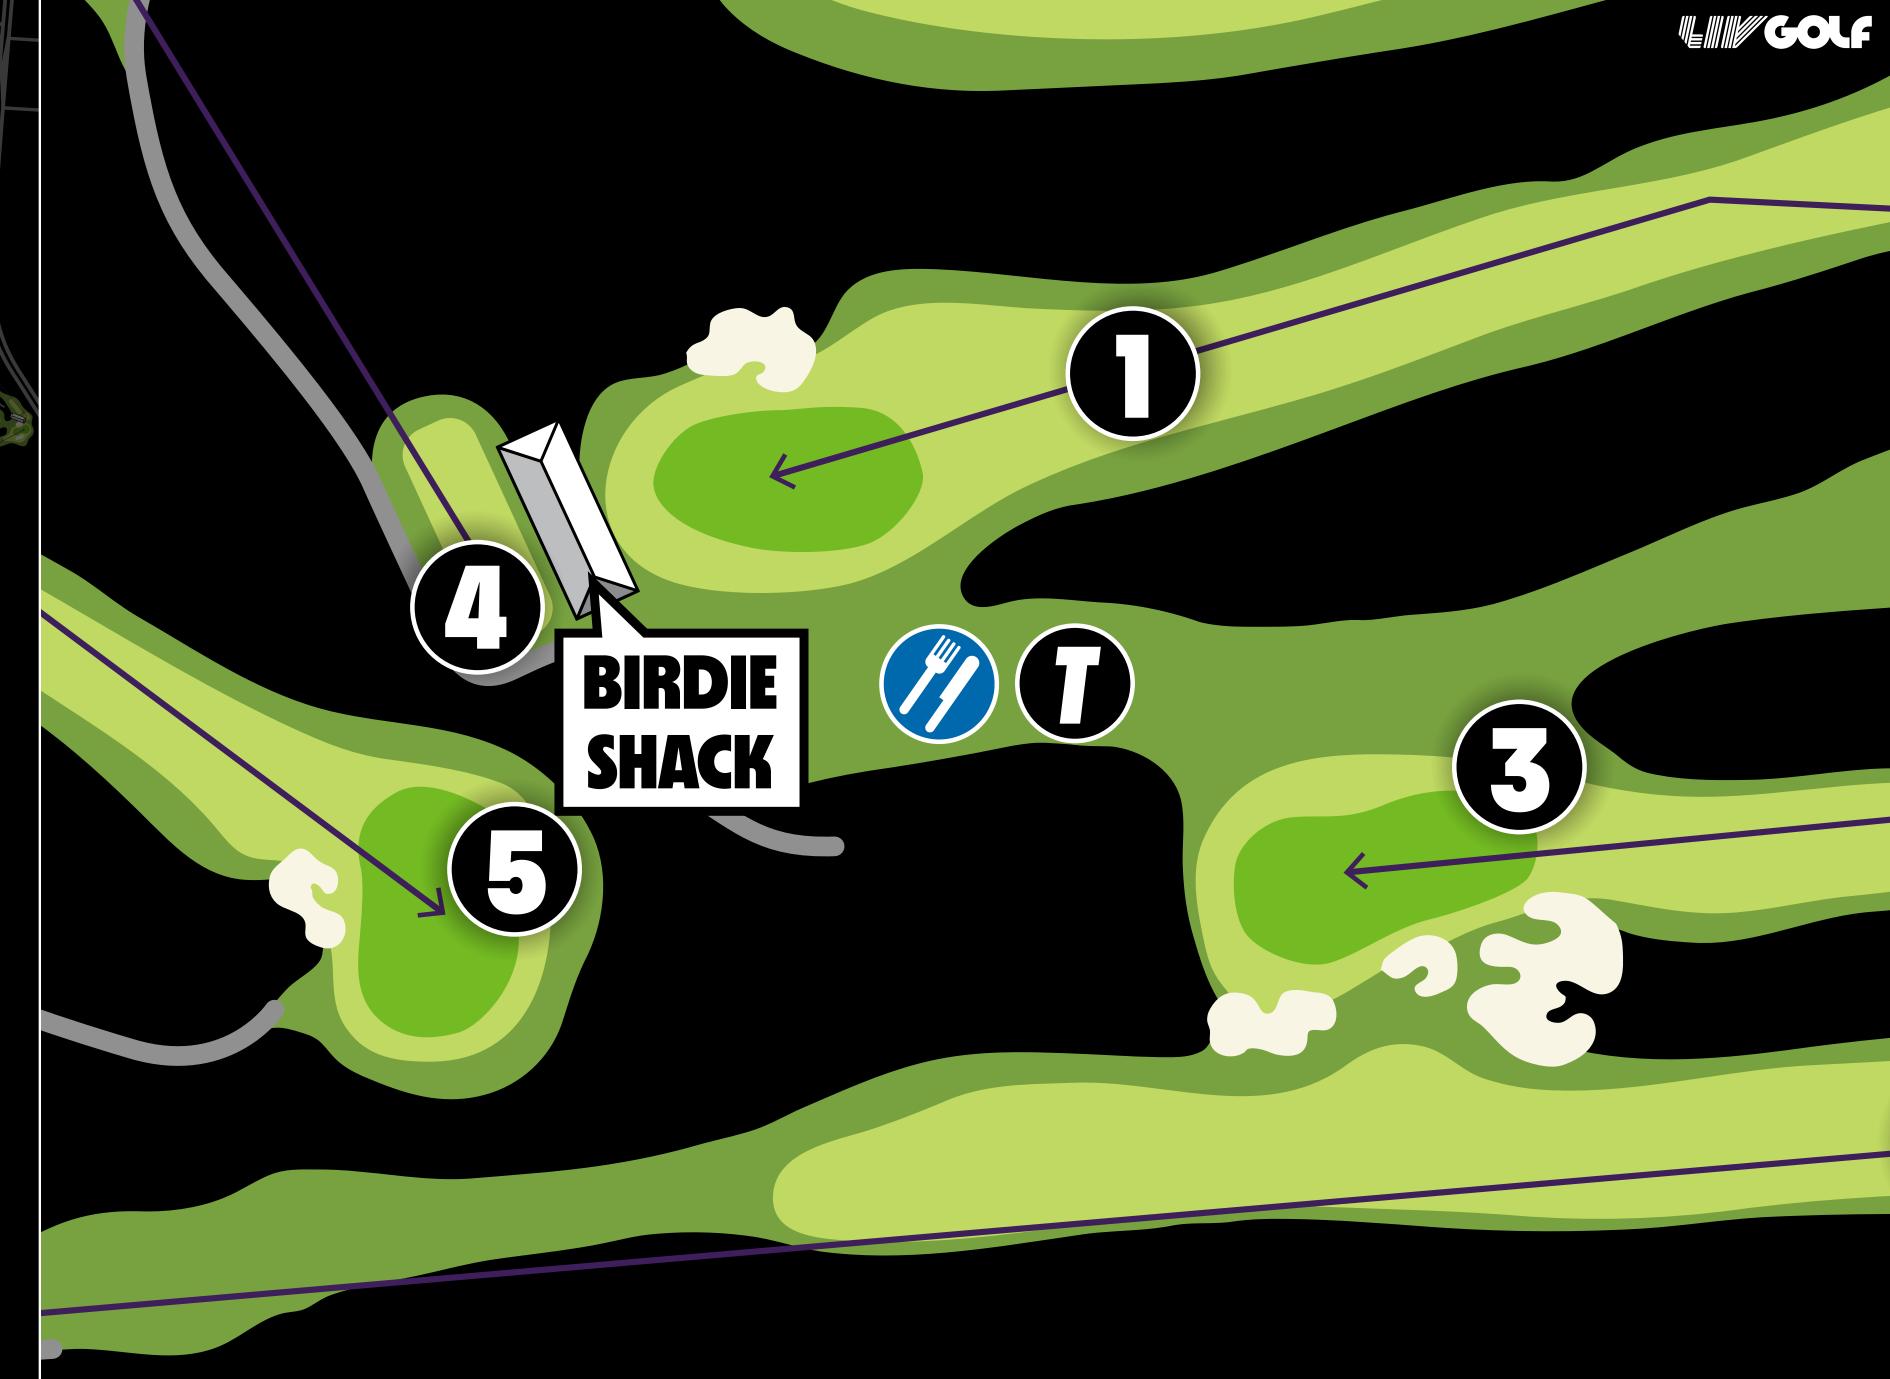

### SIACIA

MEDICAL / FIRST AID

Exclusive access to the Birdie Shack on the behind first hole.

A covered, open-air venue with great views across multiple holes.

The package includes a live DJ, bar and party vibes, drink coupons and an item of LIV Golf branded swag.

### **LOCATION**

• Exclusive direct viewing of the 1st green, 4th tee box, with 5th green in the distance