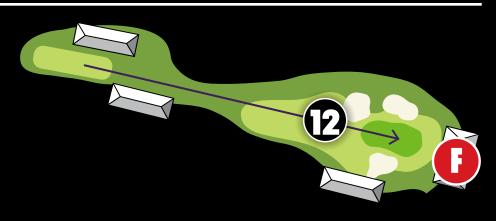

### KEY

- VIEWING DECK
- TV TV SCREEN / LEADERBOARD
- REFRESHMENTS ALL ACCESS
- T SPECTATOR TOILETS
- 1 GATE B ENTRY
- A THE FRONT BAR
- **B** SHARK SHACK
- **C** THE GARDEN
- **D** THE GARDEN SKY BOX
- **E** THE BEACH CLUB
- F THE CELLAR DOOR
- G THE CELLAR DOOR SKY BOX

**D** THE GARDEN SKY BOX

**E** THE BEACH CLUB

F THE CELLAR DOOR

**G** THE CELLAR DOOR SKY BOX

Exclusive access to the Party at The Watering Hole, a covered, open-air venue with great views of the 12th hole tee box, the 11th green and the 12th green.

### **LOCATION**

 Spectacular scenes overlooking the 12th "Party @ the Watering Hole"

### LOCATION

 Spectacular scenes overlooking the 12th "Party @ the Watering Hole"

- Barista coffee with morning and afternoon refreshments
- Balcony access with exceptional course viewing
- Reserved tables and seating layout
- Large TV screens

### **LOCATION**

 Spectacular scenes overlooking The Watering Hole