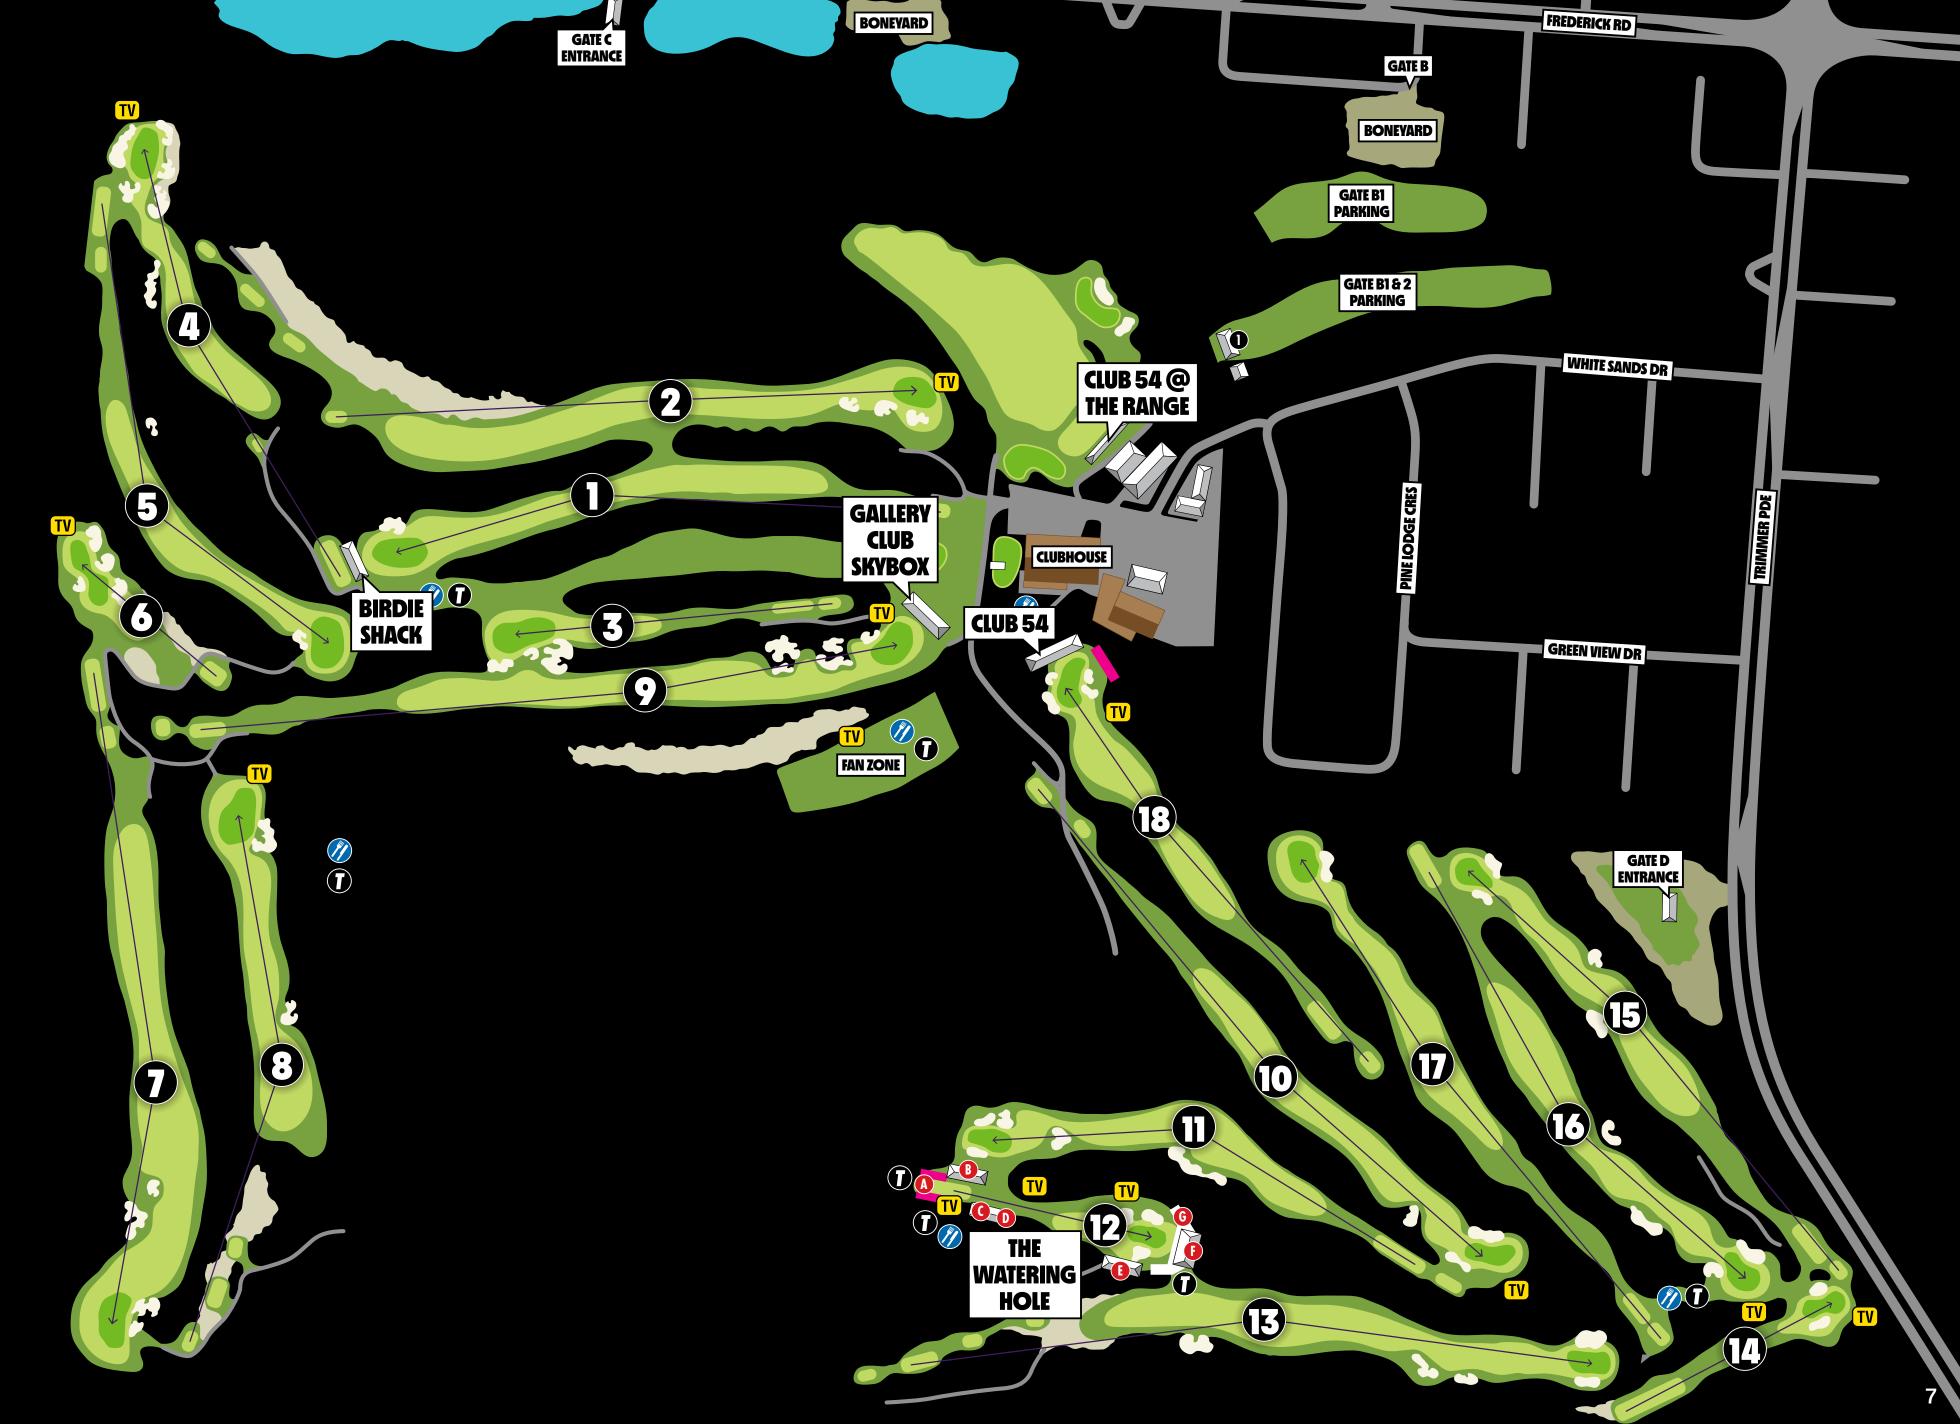

### KEY

- VIEWING DECK
- TV TV SCREEN / LEADERBOARD
- REFRESHMENTS ALL ACCESS
- T SPECTATOR TOILETS
- 1 GATE B ENTRY
- A THE FRONT BAR
- **B** SHARK SHACK
- **C** THE GARDEN
- **D** THE GARDEN SKY BOX
- **E** THE BEACH CLUB
- F THE CELLAR DOOR
- G THE CELLAR DOOR SKY BOX

### 

KEY

THE FRONT BAR (Public Access)

REFRESHMENTS - ALL ACCESS

MEDICAL / FIRST AID

A THE FRONT BAR

**B** SHARK SHACK

**C** THE GARDEN

**D** THE GARDEN SKY BOX

**E** THE BEACH CLUB

F THE CELLAR DOOR

**G** THE CELLAR DOOR SKY BOX

Exclusive access to the Party at The Watering Hole, a covered, open-air venue with great views of the 12th hole tee box, the 11th green and the 12th green.