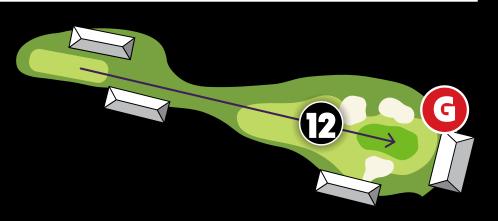

### KEY

- VIEWING DECK
- TV TV SCREEN / LEADERBOARD
- REFRESHMENTS ALL ACCESS
- T SPECTATOR TOILETS
- 1 GATE B ENTRY
- A THE FRONT BAR
- **B** SHARK SHACK
- **C** THE GARDEN
- **D** THE GARDEN SKY BOX
- **E** THE BEACH CLUB
- F THE CELLAR DOOR
- G THE CELLAR DOOR SKY BOX

**D** THE GARDEN SKY BOX

**E** THE BEACH CLUB

F THE CELLAR DOOR

**G** THE CELLAR DOOR SKY BOX

Exclusive access to the Party at The Watering Hole, a covered, open-air venue with great views of the 12th hole tee box, the 11th green and the 12th green.

Your box will be a part of the open-air terrace on the front of the Cellar Door providing an unmatched viewing experience of The Watering Hole with your own dedicated waitress for easy beverage service. The box comes with 6 tickets per day, along with 2 additional grounds passes (for the day(s) you have your box).