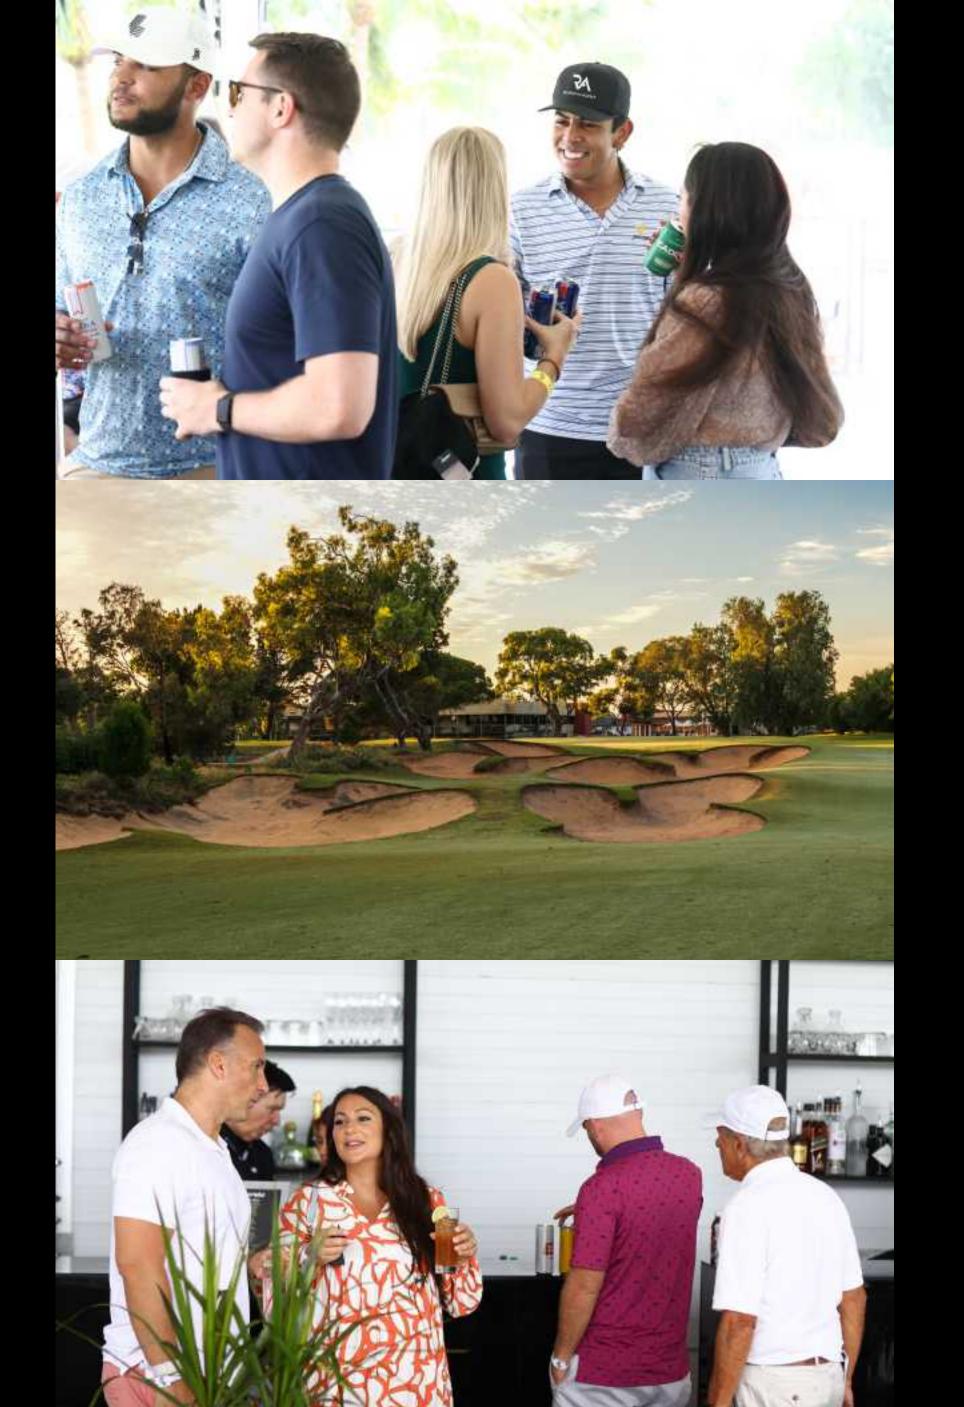

### VIP PARKING

 One pass for 2-4 tickets, two passes for 5 or more tickets

A climate-controlled area with large open space viewing platforms, drink rails, and great views over the 9th hole, the Gallery club offers an outdoor golf experiences with vibrant atmosphere, quick bites and unlimited beer, wine, and non-alcoholic beverages.

A popular location for socialising with friends or entertaining clients.

Please note, all hospitality is inclusive of Ground Pass access as well, so you are welcome to walk around the course at your leisure.

### **LOCATION**

• Spectacular scenes overlooking the 9th hole, with easy access to the course and fan village

### **DINING STYLE**

 Contemporary lounge furnishing with balcony access

- Pod coffee and premium teas
- Large TV screens

Gallery Club Sky Box provides the same vibrant experience of Gallery Club but with an added extra semi-private environment on the club terrace.