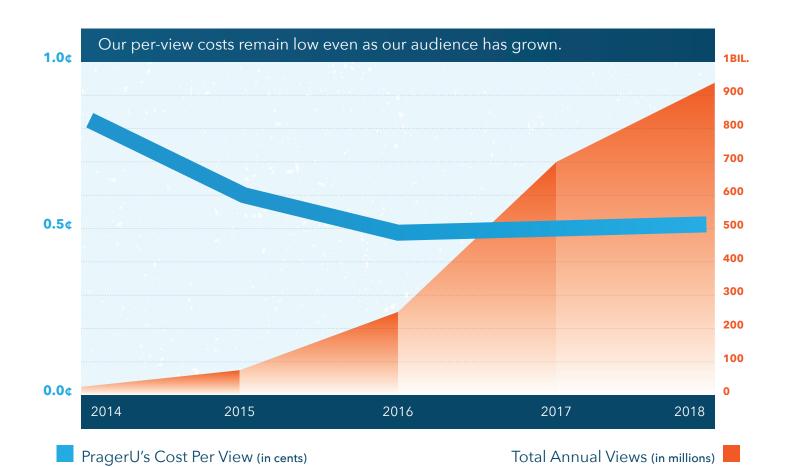

# Our Growth is Substantial

We are the front-runner for conservative online media, but there is still a lot of work to do in order to catch up to the left.

Over the past five years our annual expense budget has risen from \$2 million to \$14 million, allowing us to produce more videos and expand our content streams.

Our annual views have gone up from 26 million views in 2014 to almost 1 billion in 2018 - and each video view costs us on average less than 1¢.