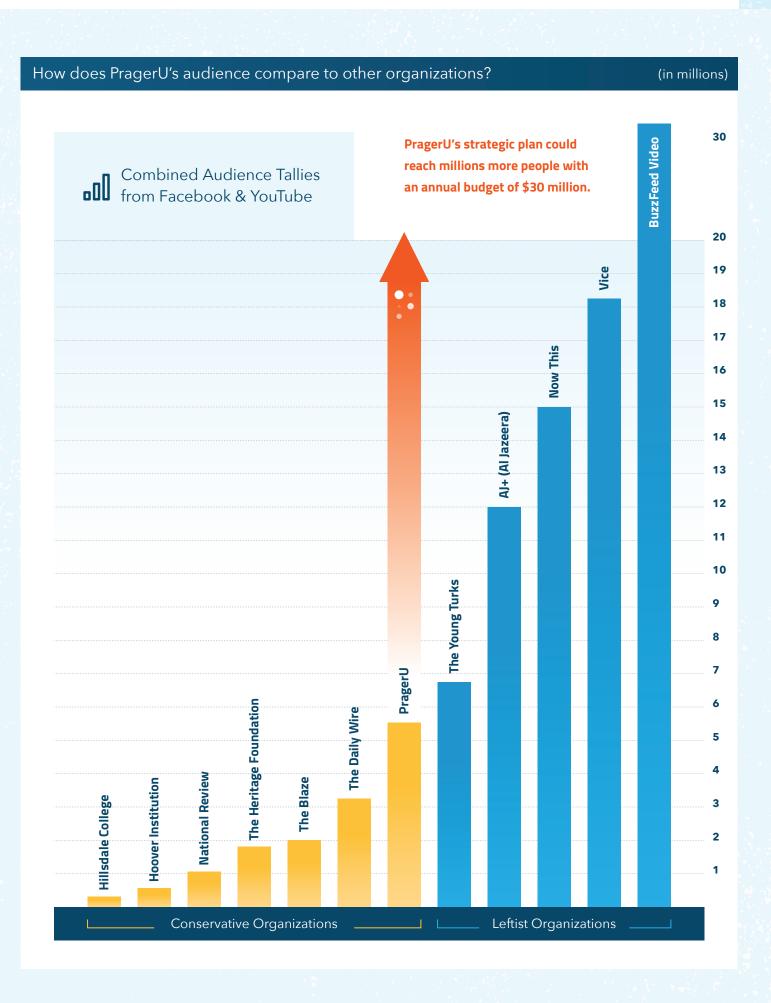

# Our Impact is Measurable

PragerU content has garnered over **2 billion** lifetime views and has changed **millions** of lives.

Our most significant accomplishment has been the number of young minds we've changed. A recent survey collected the following data:

PragerU videos receive about 2-3 million views every single day.

Our social media following has increased 25% every year, now totaling over 6 million users.

40% of PragerU funds are raised online from people who watch our content and choose to support our work.