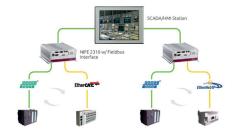

# Automation and motion control

CODESYS programmable logic controllers, industrial PCs, and fieldbus I/Os combined with next-generation motion controllers provide the opportunity for open-architecture control systems. These systems combine the scalability of programming and controls with cost-effectiveness. Additionally, the best solutions for machine control can be selected from our global suppliers' products.

# Distributed I/O

Modular fieldbus I/O