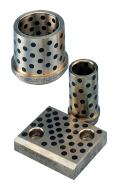

# Bearings and slew rings

SKS Mekaniikka's bearings group includes various slide bearings, plain bearings and slew ring bearings. We stock thin-walled, metal-based and polymeric slidebearing solutions, as well as bearings cut to size from different materials. The range of slewing ring bearings consists of rings equipped with external and internal teeth or without teeth. The most common types of material used for the ring are CK50, 42CrMo and polymer blends.

# Parts according to customer drawings

Hardened bushings

Graphite bronze bearings

Bearings cut to size