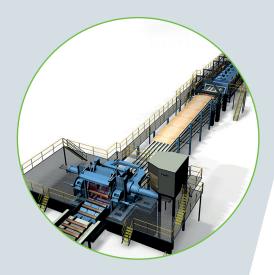

# Linear motion products

SKS Mekaniikka's suppliers are leading developers of linear motion products. By making the right choices it's possible to lengthen machine life cycles and save energy. The linear motion product group suits applications that require high precision, speed and stability. High-quality products are the pre-requisite for customer success.

### Linear motion

THK linear guides

Linear units

Maintenace-free linear motion systems

Ball bushings

Slide guides and miniature linear guides

THK linear units

THK, other products

Trapezoidal and ball screws

Linear actuators