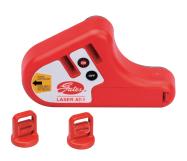

#### MICRO-V BELT DRIVES

PREDATOR®
V belts for extreme applications

PU synchronous belt drives

POLY CHAIN® GT CARBON™ VOLT™ drives

Classical synchronous belt drives

Other products

Laser alignment device for belt drives