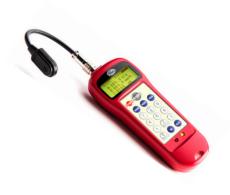

e Gates belts — Predator, PowerGrip GT4 and Poly Chain GT Carbon — transmit power efficiently and suit applications requiring great durability and wear-resistance.

## **Application examples**



PU SYNCHRONOUS BELT DRIVES



V BELT DRIVES FOR SAWMILL MACHINERY

#### V belt drives

V belt and flat belt drives, conical sleeves



# Synchronous belt drives

POWERGRIP® GT4, synchronous belt drives



HTD® synchronous belt drives



#### INDUSTRIAL V BELTS-Quad-Power® 4

- Super HC®
- Hi-Power®
- Delta Classic™
- Delta Narrow™



#### MICRO-V BELT DRIVES



PREDATOR®
V belts for extreme applications



PU synchronous belt drives



POLY CHAIN® GT CARBON™ VOLT™ drives



Classical synchronous belt drives



Other products

Laser alignment device for belt drives



SONIC TENSION, tension meter



# Bearings and slew rings

SKS Mekaniikka's bearings group includes various slide bearings, plain bearings and slew ring bearings. We stock thin-walled, metal-based and polymeric slidebearing solutions, as well as bearings cut to size from different materials. The range of slewing ring bearings consists of rings equipped with external and internal teeth or without teeth. The most common types of material used for the ring are CK50, 42CrMo and polymer blends.

# **Application examples**



THE PROCESS OF CASTING BRONZE TUBES



SLEWING BEARINGS FOR LIFTING APPLICATIONS

## **Bearings**



# Polymeric bearings

Polymeric bearings



# Parts according to customer drawings

Hardened bushings



Graphite bronze bearings



Bearings cut to size



# Slewing ring bearings

Slewing ring bearings