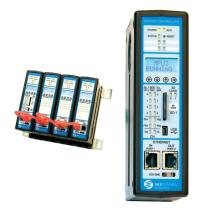

onous servomotors

Integrated stepper motors







AC motors

Saw motors and high speed precision spindles

AC generators







# Automation and motion control

CODESYS programmable logic controllers, industrial PCs, and fieldbus I/Os combined with next-generation motion controllers provide the opportunity for open-architecture control systems. These systems combine the scalability of programming and controls with cost-effectiveness. Additionally, the best solutions for machine control can be selected from our global suppliers' products.

## **Application examples**



PLAST CLEANING ROBOTS Customer: Blastman Robotics Oy (Keba Mobile operating devices)



T-DRILL S-54-COLLARING-MACHINES
Customer: T-Drill Oy
(Weintek HMI operating devices)

#### Motion control

ACN-motion control system



#### Control units



#### Visualization and Runtime System



#### Motion controls

#### Soft Motion motion controller

#### Softmotion







# User interfaces

### Mobile operating devices



#### HMI solutions



# Distributed I/O

Modular fieldbus I/O

# IIoT

Condition monitoring solutions







# Industrial and Mobile IT

Our product range in industrial and mobile IT includes industrial computers, industrial storage devices, in-vehicle computing solutions, in-vehicle display solutions, power supplies, and condition monitoring solutions. The product range is particularly suitable for industrial automation, public transportation, and defence industry applications.

# **Application examples**



PASSENGER INFORMATION SYSTEM Asiakas: Neonmedia Oy (In-Vehicle display solutions)



SOL