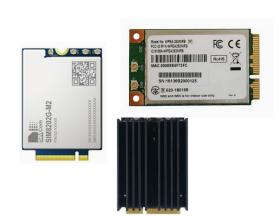

# Industrial and Mobile IT

Our product range in industrial and mobile IT includes industrial computers, industrial storage devices, in-vehicle computing solutions, in-vehicle display solutions, power supplies, and condition monitoring solutions. The product range is particularly suitable for industrial automation, public transportation, and defence industry applications.

# **Application examples**

PASSENGER INFORMATION SYSTEM Asiakas: Neonmedia Oy (In-Vehicle display solutions)

SOLUTIONS FOR MINING INDUSTRY Panel PC, SKS solutions