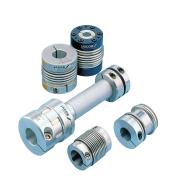

# **Shaft joints**

Our technical experts help customers find the most suitable shaft joint, considering performance, product lifecycle and price. The couplings and shaft joints in our product range are either standard constructions or tailored in line with customer drawings.

#### Universal joint shafts

Disk type couplings, gear couplings, clamp and flange couplings

Precision couplings

Mechanical shaft-hub clamping bushes

ETP, hydraulic and stainless steel clamping bushes

Free wheel couplings