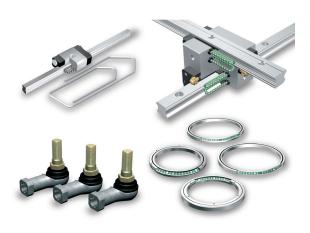

# Bearings and slew rings

SKS Mekaniikka's bearings group includes various slide bearings, plain bearings and slew ring bearings. We stock thin-walled, metal-based and polymeric slidebearing solutions, as well as bearings cut to size from different materials. The range of slewing ring bearings consists of rings equipped with external and internal teeth or without teeth. The most common types of material used for the ring are CK50, 42CrMo and polymer blends.

# Slewing ring bearings

Slewing ring bearings

Maintenance-free slewing ring bearings

Machine parts