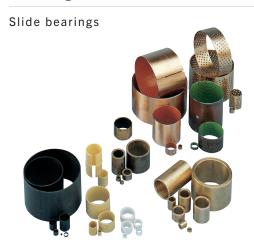

# Bearings and slew rings

SKS Mekaniikka's bearings group includes various slide bearings, plain bearings and slew ring bearings. We stock thin-walled, metal-based and polymeric slidebearing solutions, as well as bearings cut to size from different materials. The range of slewing ring bearings consists of rings equipped with external and internal teeth or without teeth. The most common types of material used for the ring are CK50, 42CrMo and polymer blends.

# **Application examples**

THE PROCESS OF CASTING BRONZE TUBES

SLEWING BEARINGS FOR LIFTING APPLICATIONS