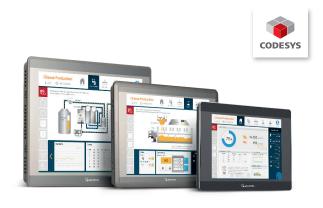

, and fieldbus I/Os combined with next-generation motion controllers provide the opportunity for open-architecture control systems. These systems combine the scalability of programming and controls with cost-effectiveness. Additionally, the best solutions for machine control can be selected from our global suppliers' products.

## **Application examples**



PLAST CLEANING ROBOTS Customer: Blastman Robotics Oy (Keba Mobile operating devices)



T-DRILL S-54-COLLARING-MACHINES
Customer: T-Drill Oy
(Weintek HMI operating devices)

#### Motion control

ACN-motion control system



#### Control units



#### Visualization and Runtime System



#### Motion controls

#### Soft Motion motion controller

#### Softmotion







# User interfaces

### Mobile operating devices



#### HMI solutions



# Distributed I/O

Modular fieldbus I/O

# IIoT

Condition monitoring solutions







# Industrial and Mobile IT

Our product range in industrial and mobile IT includes industrial computers, industrial storage devices, in-vehicle computing solutions, in-vehicle display solutions, power supplies, and condition monitoring solutions. The product range is particularly suitable for industrial automation, public transportation, and defence industry applications.

# **Application examples**



PASSENGER INFORMATION SYSTEM Asiakas: Neonmedia Oy (In-Vehicle display solutions)



SOLUTIONS FOR MINING INDUSTRY Panel PC, SKS solutions

### Industrial IT and IoT

Storage devices



#### Mobile IT

In-Vehicle display solutions



Embedded systems





#### Storage devices



#### DC power supplies