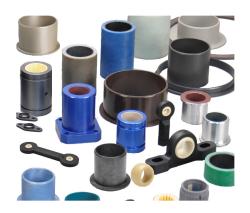

# Bearings and slew rings

SKS Mekaniikka's bearings group includes various slide bearings, plain bearings and slew ring bearings. We stock thin-walled, metal-based and polymeric slidebearing solutions, as well as bearings cut to size from different materials. The range of slewing ring bearings consists of rings equipped with external and internal teeth or without teeth. The most common types of material used for the ring are CK50, 42CrMo and polymer blends.

# Polymeric bearings

Polymeric bearings