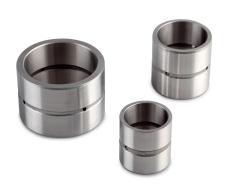

# Bearings and slew rings

SKS Mekaniikka's bearings group includes various slide bearings, plain bearings and slew ring bearings. We stock thin-walled, metal-based and polymeric slidebearing solutions, as well as bearings cut to size from different materials. The range of slewing ring bearings consists of rings equipped with external and internal teeth or without teeth. The most common types of material used for the ring are CK50, 42CrMo and polymer blends.

# Parts according to customer drawings

Hardened bushings

Graphite bronze bearings

Bearings cut to size