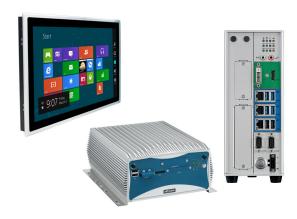

# Industrial and Mobile IT

Our product range in industrial and mobile IT includes industrial computers, industrial storage devices, in-vehicle computing solutions, in-vehicle display solutions, power supplies, and condition monitoring solutions. The product range is particularly suitable for industrial automation, public transportation, and defence industry applications.

# **Application examples**

PASSENGER INFORMATION SYSTEM Asiakas: Neonmedia Oy (In-Vehicle display solutions)

SOLUTIONS FOR MINING INDUSTRY Panel PC, SKS solutions