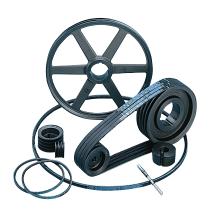

# **Belt drives**

SKS Mekaniikka's belt product group represents leading expertise. The products of our suppliers, Gates and Megadyne, combine quality and reliability. The Gates belts — Predator, PowerGrip GT4 and Poly Chain GT Carbon — transmit power efficiently and suit applications requiring great durability and wear-resistance.

## **Application examples**

PU SYNCHRONOUS BELT DRIVES

V BELT DRIVES FOR SAWMILL MACHINERY

#### V belt drives

V belt and flat belt drives, conical sleeves

# Synchronous belt drives

POWERGRIP® GT4, synchronous belt drives

HTD® synchronous belt drives

#### INDUSTRIAL V BELTS-Quad-Power® 4

- Super HC®
- Hi-Power®
- Delta Classic™
- Delta Narrow™

#### MICRO-V BELT DRIVES

PREDATOR®
V belts for extreme applications

PU synchronous belt drives

POLY CHAIN® GT CARBON™ VOLT™ drives

Classical synchronous belt drives

Other products

Laser alignment device for belt drives