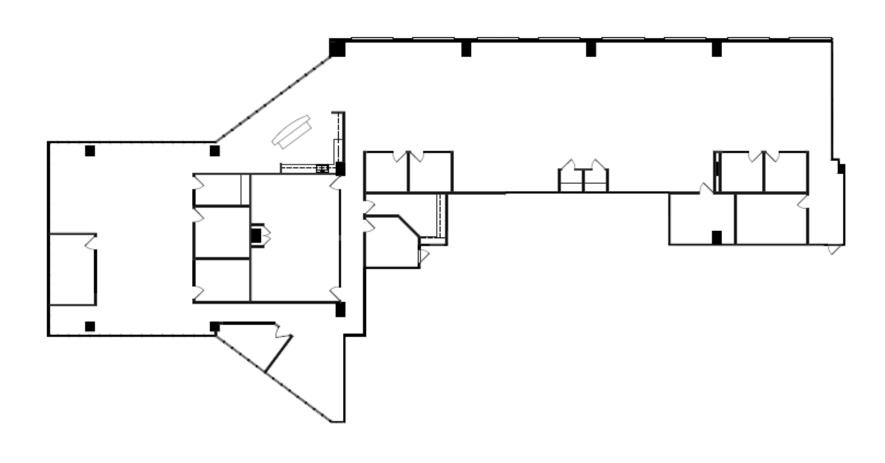

11,565 RSF





5 RSF BLDG 6080









# Suite 800 19,965 RSF













# **Suite B100** 5,107 RSF















### Suite 600 5,458 RSF













3,087 RSF















# Suite 630/650 10,344 RSF















1,070 RSF













11,294 RSF













# Suite 910 3,122 RSF













# Suite 925 2,221 RSF













5,906 RSF















5,906 RSF













5,614 RSF













BLDG 6100



5,790 RSF









BLDG 6100



7,696 RSF













4,243 RSF

**BLDG 6100** 













5,426 RSF















10,855 RSF













**BLDG 6100** 



5,227 RSF











#### Suites 325 350 375

**BLDG 6601** 



10,981 RSF









3,299 RSF

















7,682 RSF















10,659 RSF

















9,180 RSF













10,439 RSF













4,955 RSF













# **Suite 710** 4,439 SF















# **Suite 710** 4,439 SF















5,055 RSF













2,514 RSF















12,622 RSF













**BLDG 6701** 



2,364 RSF









**BLDG 6701** 



2,364 RSF









9,832 RSF













BLDG 6701





6,576 RSF











3,466 RSF













10,027 RSF



Campu









6,132 RSF













BLDG 6701





17,312 RSF











**BLDG 6701** 



11,158 RSF









**BLDG 6701** 





6,155 RSF









3,988 RSF















3,988 RSF















12,850 RSF













11,392 RSF













**37,777 RSF** 













37,777 RSF













37,777 RSF













37,777 RSF