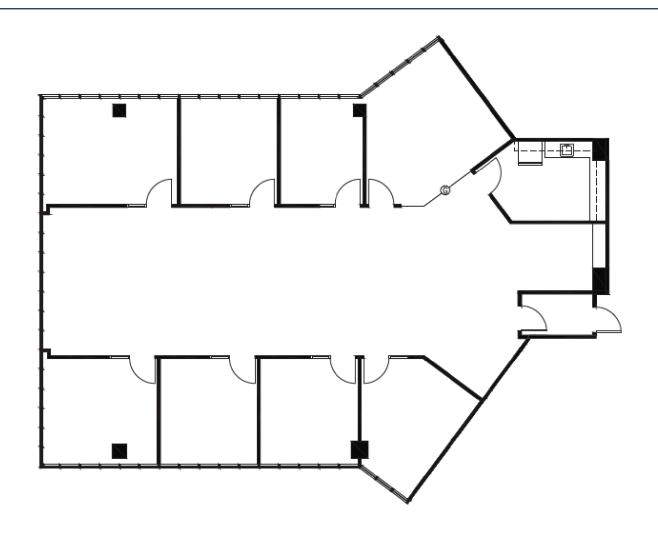

# **Suite 710** 4,439 SF

# **Suite 710** 4,439 SF

5,055 RSF

2,514 RSF

12,622 RSF

**BLDG 6701** 

2,364 RSF

**BLDG 6701** 

2,364 RSF