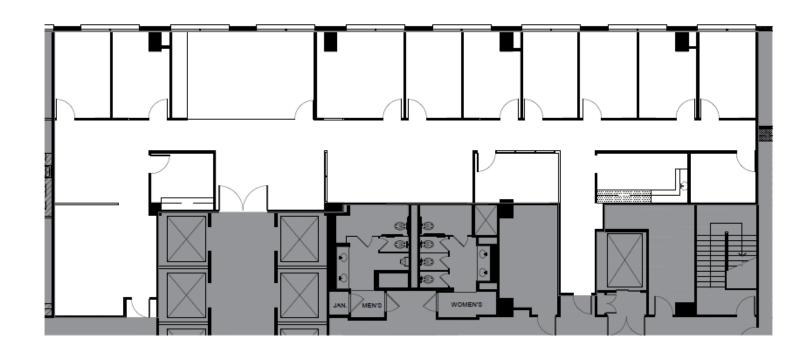

00** 5,107 RSF















### Suite 600 5,458 RSF













3,087 RSF















# Suite 630/650 10,344 RSF















1,070 RSF













11,294 RSF













# Suite 910 3,122 RSF













# Suite 925 2,221 RSF













5,906 RSF















5,906 RSF













5,614 RSF













BLDG 6100



5,790 RSF









BLDG 6100



7,696 RSF













4,243 RSF

**BLDG 6100** 













5,426 RSF















10,855 RSF













**BLDG 6100** 



5,227 RSF











#### Suites 325 350 375

**BLDG 6601** 



10,981 RSF









3,299 RSF

















7,682 RSF















10,659 RSF

















9,180 RSF













10,439 RSF













4,955 RSF













# **Suite 710** 4,439 SF















# **Suite 710** 4,439 SF















5,055 RSF













2,514 RSF















12,622 RSF













**BLDG 6701** 



2,364 RSF









**BLDG 6701** 



2,364 RSF









9,832 RSF













BLDG 6701





6,576 RSF











3,466 RSF













10,027 RSF



Campu









6,132 RSF













BLDG 6701





17,312 RSF











**BLDG 6701** 



11,158 RSF









**BLDG 6701** 





6,155 RSF









3,988 RSF















3,988 RSF















12,850 RSF













11,392 RSF













**37,777 RSF** 













37,777 RSF













37,777 RSF













37,777 RSF