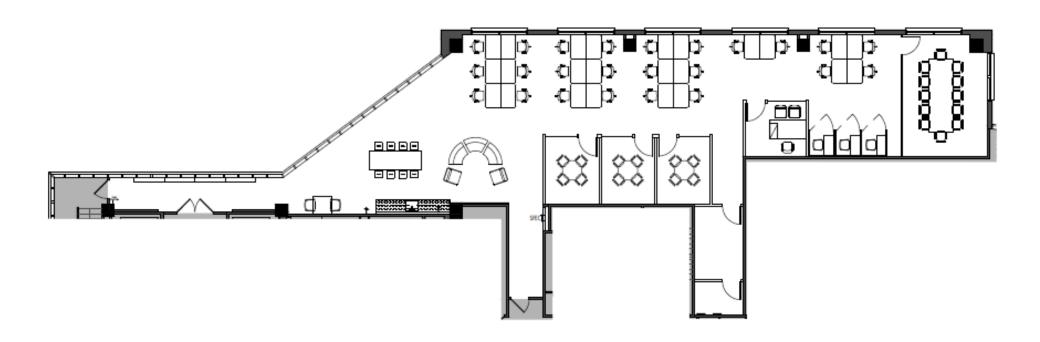

5,426 RSF















10,855 RSF













**BLDG 6100** 



5,227 RSF











#### Suites 325 350 375

**BLDG 6601** 



10,981 RSF









3,299 RSF

















7,682 RSF















10,659 RSF

















9,180 RSF













10,439 RSF













4,955 RSF













# **Suite 710** 4,439 SF















# **Suite 710** 4,439 SF















5,055 RSF













2,514 RSF















12,622 RSF













**BLDG 6701** 



2,364 RSF









**BLDG 6701** 



2,364 RSF









9,832 RSF













BLDG 6701





6,576 RSF











3,466 RSF













10,027 RSF



Campu









6,132 RSF













BLDG 6701





17,312 RSF











**BLDG 6701** 



11,158 RSF









**BLDG 6701** 





6,155 RSF









3,988 RSF















3,988 RSF















12,850 RSF













11,392 RSF













**37,777 RSF** 













37,777 RSF













37,777 RSF













37,777 RSF