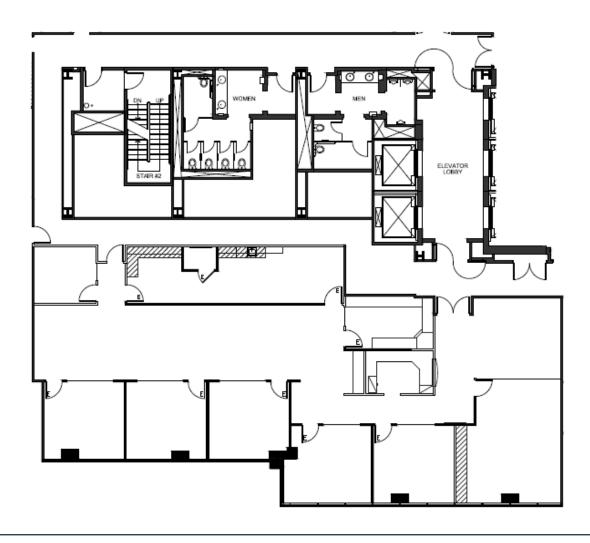

1,880 RSF













**3,160 RSF** 















2,194 RSF















**564 RSF** 















1,008 RSF





**BLDG 6060** 









10,218 PSF















4,880 RSF





**BLDG 6060** 









25,783 RSF













BLDG 6060



4,841 PSF









**BLDG 6060** 



1,202 PSF









2,430 RSF















2,393 PSF BLDG 6













12,158 RSF





6060 Campus









## Suite 850/860

**BLDG 6060** 



10,776 RSF











# 12th Floor

24,945 RSF













6,617 RSF









FLOOR LOCATION PLAN







2,969 RSF















11,565 RSF





5 RSF BLDG 6080









# Suite 800 19,965 RSF













# **Suite B100** 5,107 RSF















### Suite 600 5,458 RSF













3,087 RSF















# Suite 630/650 10,344 RSF















1,070 RSF













11,294 RSF













# Suite 910 3,122 RSF













# Suite 925 2,221 RSF













5,906 RSF















5,906 RSF













5,614 RSF













BLDG 6100



5,790 RSF









BLDG 6100



7,696 RSF













4,243 RSF

**BLDG