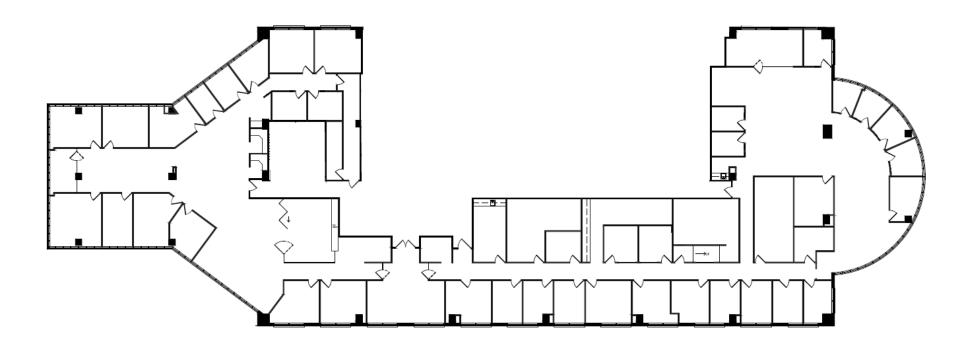

BLDG 6100



5,790 RSF









BLDG 6100



7,696 RSF













4,243 RSF

**BLDG 6100** 













5,426 RSF















10,855 RSF













**BLDG 6100** 



5,227 RSF











#### Suites 325 350 375

**BLDG 6601** 



10,981 RSF









3,299 RSF

















7,682 RSF















10,659 RSF

















9,180 RSF













10,439 RSF













4,955 RSF













# **Suite 710** 4,439 SF















# **Suite 710** 4,439 SF















5,055 RSF













2,514 RSF















12,622 RSF













**BLDG 6701** 



2,364 RSF









**BLDG 6701** 



2,364 RSF









9,832 RSF













BLDG 6701





6,576 RSF











3,466 RSF













10,027 RSF



Campu









6,132 RSF













BLDG 6701





17,312 RSF











**BLDG 6701** 



11,158 RSF









**BLDG 6701** 





6,155 RSF









3,988 RSF















3,988 RSF















12,850 RSF













11,392 RSF













**37,777 RSF** 













37,777 RSF













37,777 RSF













37,777 RSF