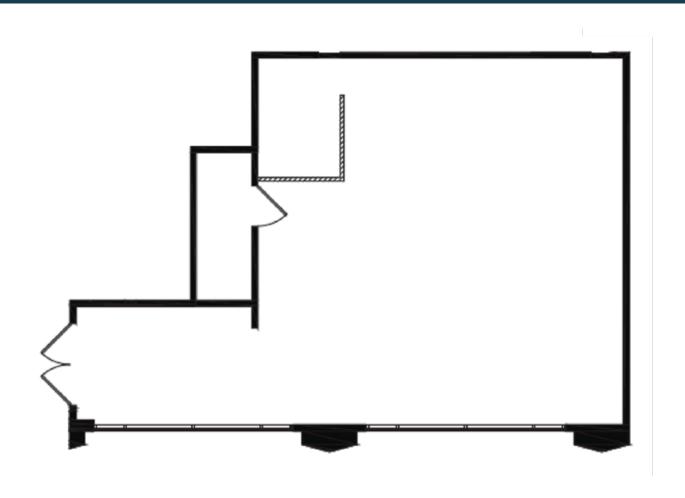

1,880 RSF













**3,160 RSF** 















2,194 RSF















**564 RSF** 















1,008 RSF





**BLDG 6060** 









10,218 PSF















4,880 RSF





**BLDG 6060** 









25,783 RSF













BLDG 6060



4,841 PSF









**BLDG 6060** 



1,202 PSF









2,430 RSF















2,393 PSF BLDG 6













12,158 RSF





6060 Campus









## Suite 850/860

**BLDG 6060** 



10,776 RSF











# 12th Floor

24,945 RSF













6,617 RSF









FLOOR LOCATION PLAN







2,969 RSF















11,565 RSF





5 RSF BLDG 6080









# Suite 800 19,965 RSF













# **Suite B100** 5,107 RSF















### Suite 600 5,458 RSF













3,087 RSF















# Suite 630/650 10,344 RSF















1,070 RSF













11,294 RSF













# Suite 910 3,122 RSF













# Suite 925 2,221 RSF













5,906 RSF















5,906 RSF