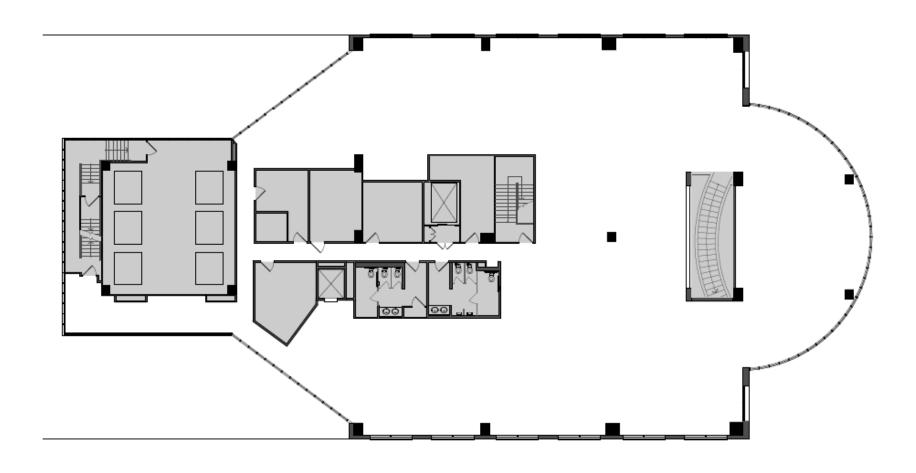

5,227 RSF











#### Suites 325 350 375

**BLDG 6601** 



10,981 RSF









3,299 RSF

















7,682 RSF















10,659 RSF

















9,180 RSF













10,439 RSF













4,955 RSF













# **Suite 710** 4,439 SF















# **Suite 710** 4,439 SF















5,055 RSF













2,514 RSF















12,622 RSF













**BLDG 6701** 



2,364 RSF









**BLDG 6701** 



2,364 RSF









9,832 RSF













BLDG 6701





6,576 RSF











3,466 RSF













10,027 RSF



Campu









6,132 RSF













BLDG 6701





17,312 RSF











**BLDG 6701** 



11,158 RSF









**BLDG 6701** 





6,155 RSF









3,988 RSF















3,988 RSF















12,850 RSF













11,392 RSF













**37,777 RSF** 













37,777 RSF













37,777 RSF













37,777 RSF