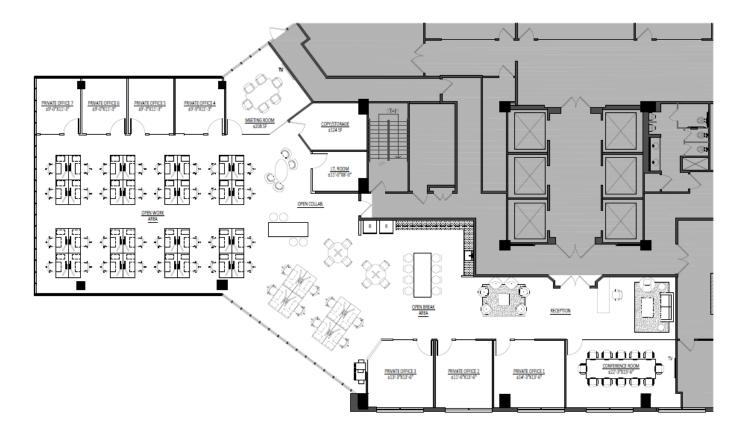

# 12th Floor

24,945 RSF

6,617 RSF

FLOOR LOCATION PLAN

2,969 RSF

11,565 RSF

5 RSF BLDG 6080