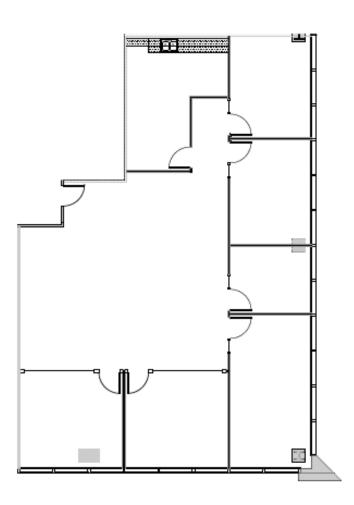

1,880 RSF













**3,160 RSF** 















2,194 RSF















**564 RSF** 















1,008 RSF





**BLDG 6060** 









10,218 PSF















4,880 RSF





**BLDG 6060** 









25,783 RSF













BLDG 6060



4,841 PSF









**BLDG 6060** 



1,202 PSF









2,430 RSF















2,393 PSF BLDG 6













12,158 RSF





6060 Campus









## Suite 850/860

**BLDG 6060** 



10,776 RSF











# 12th Floor

24,945 RSF













6,617 RSF









FLOOR LOCATION PLAN







2,969 RSF















11,565 RSF





5 RSF BLDG 6080









# Suite 800 19,965 RSF













# **Suite B100** 5,107 RSF















### Suite 600 5,458 RSF













3,087 RSF















# Suite 630/650 10,344 RSF















1,070 RSF













11,294 RSF













# Suite 910 3,122 RSF













# Suite 925 2,221 RSF













5,906 RSF















5,906 RSF













5,614 RSF













BLDG 6100



5,790 RSF









BLDG 6100



7,696 RSF













4,243 RSF

**BLDG 6100** 













5,426 RSF















10,855 RSF













**BLDG 6100** 



5,227 RSF











#### Suites 325 350 375

**BLDG 6601** 



10,981 RSF









3,299 RSF

















7,682 RSF















10,659 RSF

















9,180 RSF













10,439 RSF