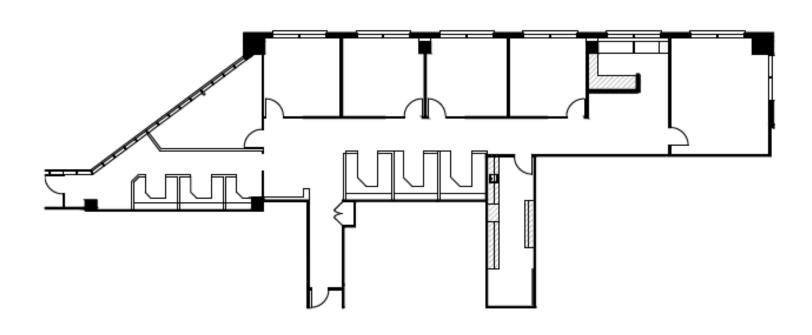

10,855 RSF













**BLDG 6100** 



5,227 RSF











#### Suites 325 350 375

**BLDG 6601** 



10,981 RSF









3,299 RSF

















7,682 RSF















10,659 RSF

















9,180 RSF













10,439 RSF













4,955 RSF













# **Suite 710** 4,439 SF















# **Suite 710** 4,439 SF















5,055 RSF













2,514 RSF















12,622 RSF













**BLDG 6701** 



2,364 RSF









**BLDG 6701** 



2,364 RSF









9,832 RSF













BLDG 6701





6,576 RSF











3,466 RSF













10,027 RSF



Campu









6,132 RSF













BLDG 6701





17,312 RSF











**BLDG 6701** 



11,158 RSF









**BLDG 6701** 





6,155 RSF









3,988 RSF















3,988 RSF















12,850 RSF













11,392 RSF













**37,777 RSF** 













37,777 RSF













37,777 RSF













37,777 RSF