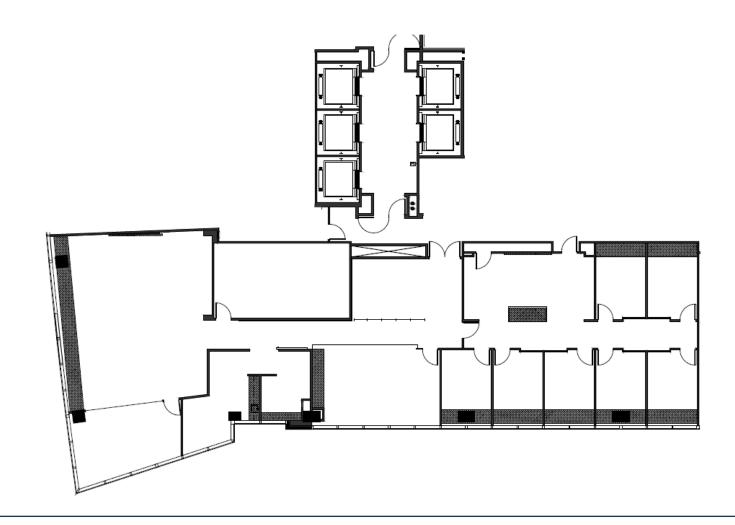

** 









25,783 RSF













BLDG 6060



4,841 PSF









**BLDG 6060** 



1,202 PSF









2,430 RSF















2,393 PSF BLDG 6













12,158 RSF





6060 Campus









## Suite 850/860

**BLDG 6060** 



10,776 RSF











# 12th Floor

24,945 RSF













6,617 RSF









FLOOR LOCATION PLAN







2,969 RSF















11,565 RSF





5 RSF BLDG 6080









# Suite 800 19,965 RSF













# **Suite B100** 5,107 RSF















### Suite 600 5,458 RSF













3,087 RSF















# Suite 630/650 10,344 RSF















1,070 RSF













11,294 RSF













# Suite 910 3,122 RSF













# Suite 925 2,221 RSF













5,906 RSF















5,906 RSF













5,614 RSF













BLDG 6100



5,790 RSF









BLDG 6100



7,696 RSF













4,243 RSF

**BLDG 6100** 













5,426 RSF















10,855 RSF













**BLDG 6100** 



5,227 RSF











#### Suites 325 350 375

**BLDG 6601** 



10,981 RSF









3,299 RSF

















7,682 RSF















10,659 RSF

















9,180 RSF













10,439 RSF













4,955 RSF













# **Suite 710** 4,439 SF















# **Suite 710** 4,439 SF















5,055 RSF













2,514 RSF















12,622 RSF













**BLDG 6701** 



2,364 RSF









**BLDG 6701** 



2,364 RSF









9,832 RSF













BLDG 6701





6,576 RSF











3,466 RSF













10,027 RSF



Campu









6,132 RSF













BLDG 6701





17,312 RSF











**BLDG 6701** 



1