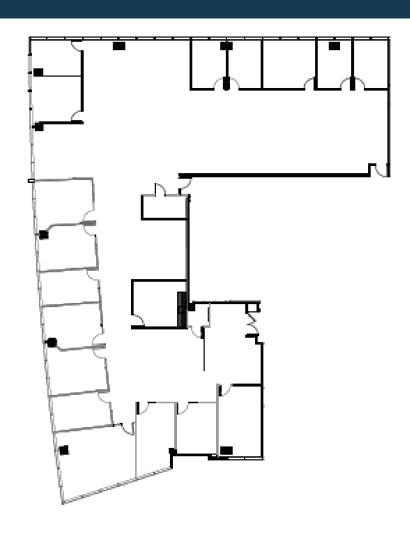

# **Suite 710** 4,439 SF

# **Suite 710** 4,439 SF

5,055 RSF

2,514 RSF

12,622 RSF

**BLDG 6701** 

2,364 RSF

**BLDG 6701** 

2,364 RSF