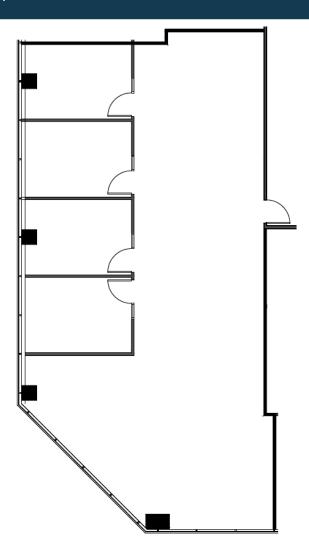

1,880 RSF













**3,160 RSF** 















2,194 RSF















**564 RSF** 















1,008 RSF





**BLDG 6060** 









10,218 PSF















4,880 RSF





**BLDG 6060** 









25,783 RSF













BLDG 6060



4,841 PSF









**BLDG 6060** 



1,202 PSF









2,430 RSF















2,393 PSF BLDG 6













12,158 RSF





6060 Campus









## Suite 850/860

**BLDG 6060** 



10,776 RSF











# 12th Floor

24,945 RSF













6,617 RSF









FLOOR LOCATION PLAN







2,969 RSF















11,565 RSF





5 RSF BLDG 6080









# Suite 800 19,965 RSF













# **Suite B100** 5,107 RSF















### Suite 600 5,458 RSF













3,087 RSF















# Suite 630/650 10,344 RSF















1,070 RSF













11,294 RSF













# Suite 910 3,122 RSF













# Suite 925 2,221 RSF













5,906 RSF















5,906 RSF













5,614 RSF













BLDG 6100



5,790 RSF









BLDG 6100



7,696 RSF













4,243 RSF

**BLDG 6100** 













5,426 RSF















10,855 RSF