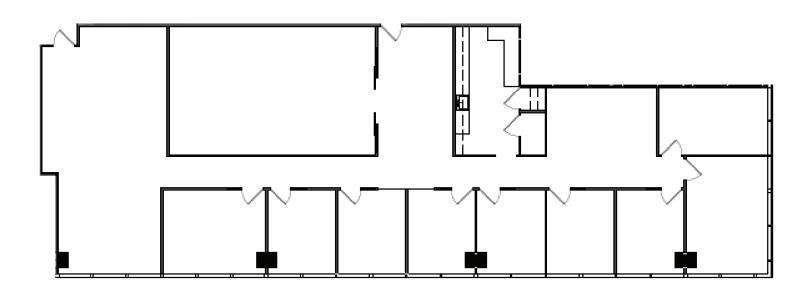

DG 6060** 



1,202 PSF









2,430 RSF















2,393 PSF BLDG 6













12,158 RSF





6060 Campus









## Suite 850/860

**BLDG 6060** 



10,776 RSF











# 12th Floor

24,945 RSF













6,617 RSF









FLOOR LOCATION PLAN







2,969 RSF















11,565 RSF





5 RSF BLDG 6080









# Suite 800 19,965 RSF













# **Suite B100** 5,107 RSF















### Suite 600 5,458 RSF













3,087 RSF















# Suite 630/650 10,344 RSF















1,070 RSF













11,294 RSF













# Suite 910 3,122 RSF













# Suite 925 2,221 RSF













5,906 RSF















5,906 RSF













5,614 RSF













BLDG 6100



5,790 RSF









BLDG 6100



7,696 RSF













4,243 RSF

**BLDG 6100** 













5,426 RSF















10,855 RSF













**BLDG 6100** 



5,227 RSF











#### Suites 325 350 375

**BLDG 6601** 



10,981 RSF









3,299 RSF

















7,682 RSF















10,659 RSF

















9,180 RSF













10,439 RSF













4,955 RSF













# **Suite 710** 4,439 SF















# **Suite 710** 4,439 SF















5,055 RSF













2,514 RSF















12,622 RSF













**BLDG 6701** 



2,364 RSF









**BLDG 6701** 



2,364 RSF









9,832 RSF













BLDG 6701





6,576 RSF











3,466 RSF













10,027 RSF



Campu









6,132 RSF













BLDG 6701





17,312 RSF











**BLDG 6701** 



11,158 RSF









**BLDG 6701** 





6,155 RSF









3,988 RSF