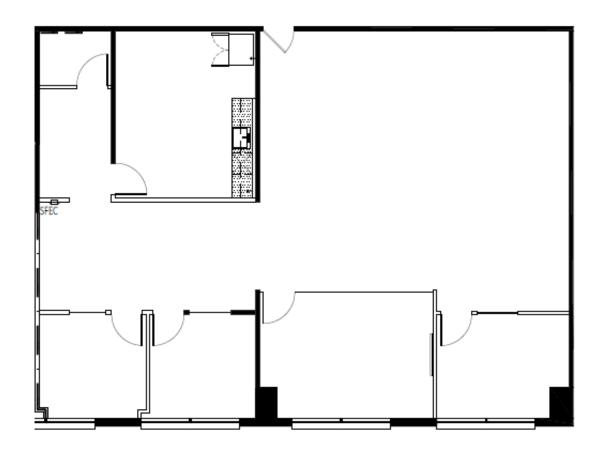

11,294 RSF













# Suite 910 3,122 RSF













# Suite 925 2,221 RSF













5,906 RSF















5,906 RSF













5,614 RSF













BLDG 6100



5,790 RSF









BLDG 6100



7,696 RSF













4,243 RSF

**BLDG 6100** 













5,426 RSF















10,855 RSF













**BLDG 6100** 



5,227 RSF











#### Suites 325 350 375

**BLDG 6601** 



10,981 RSF









3,299 RSF

















7,682 RSF















10,659 RSF

















9,180 RSF













10,439 RSF













4,955 RSF













# **Suite 710** 4,439 SF















# **Suite 710** 4,439 SF















5,055 RSF













2,514 RSF















12,622 RSF













**BLDG 6701** 



2,364 RSF









**BLDG 6701** 



2,364 RSF









9,832 RSF













BLDG 6701





6,576 RSF











3,466 RSF













10,027 RSF



Campu









6,132 RSF













BLDG 6701





17,312 RSF











**BLDG 6701** 



11,158 RSF









**BLDG 6701** 





6,155 RSF









3,988 RSF















3,988 RSF















12,850 RSF













11,392 RSF













**37,777 RSF** 













37,777 RSF













37,777 RSF













37,777 RSF