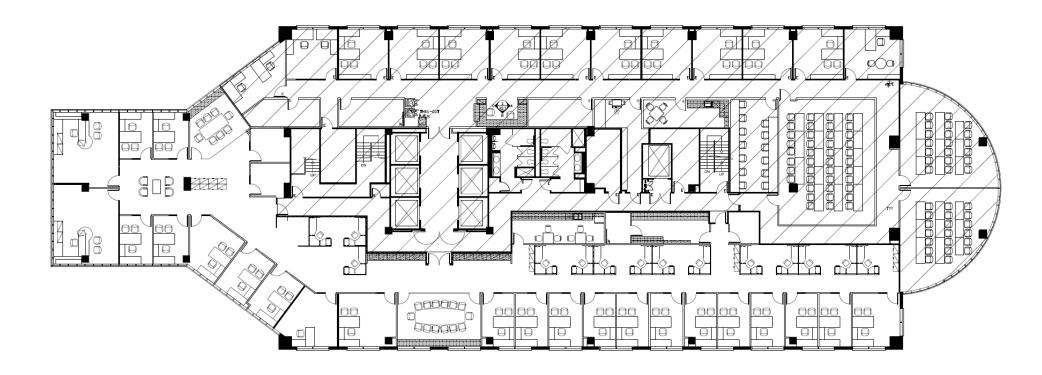

# 12th Floor

24,945 RSF

6,617 RSF

FLOOR LOCATION PLAN

2,969 RSF

11,565 RSF

5 RSF BLDG 6080