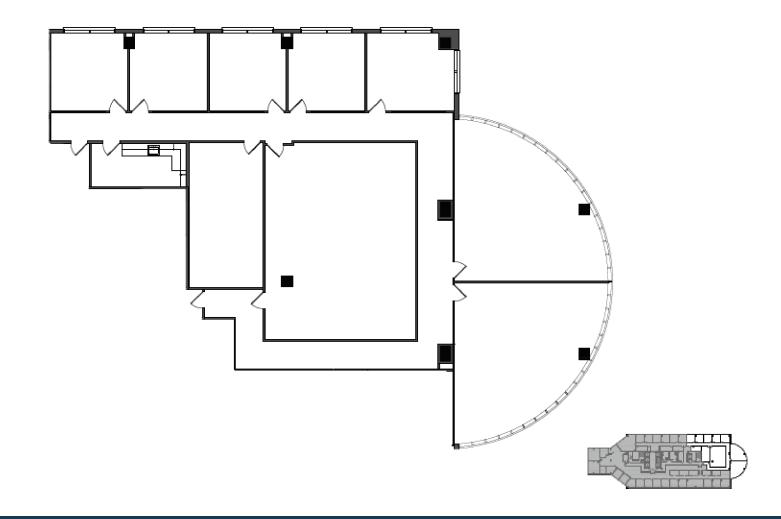

RSF

**BLDG 6100** 













5,426 RSF















10,855 RSF













**BLDG 6100** 



5,227 RSF











#### Suites 325 350 375

**BLDG 6601** 



10,981 RSF









3,299 RSF

















7,682 RSF















10,659 RSF

















9,180 RSF













10,439 RSF













4,955 RSF













# **Suite 710** 4,439 SF















# **Suite 710** 4,439 SF















5,055 RSF













2,514 RSF















12,622 RSF













**BLDG 6701** 



2,364 RSF









**BLDG 6701** 



2,364 RSF









9,832 RSF













BLDG 6701





6,576 RSF











3,466 RSF













10,027 RSF



Campu









6,132 RSF













BLDG 6701





17,312 RSF











**BLDG 6701** 



11,158 RSF









**BLDG 6701** 





6,155 RSF









3,988 RSF















3,988 RSF















12,850 RSF













11,392 RSF













**37,777 RSF** 













37,777 RSF













37,777 RSF













37,777 RSF