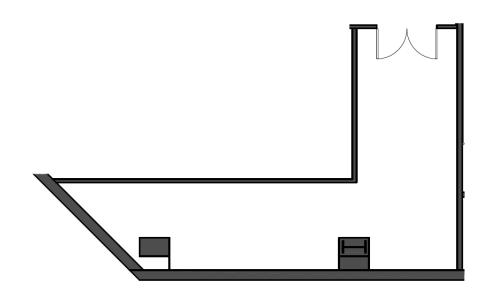

1,880 RSF













**3,160 RSF** 















2,194 RSF















**564 RSF** 















1,008 RSF





**BLDG 6060** 









10,218 PSF















4,880 RSF





**BLDG 6060** 









25,783 RSF













BLDG 6060



4,841 PSF









**BLDG 6060** 



1,202 PSF









2,430 RSF















2,393 PSF BLDG 6













12,158 RSF





6060 Campus









## Suite 850/860

**BLDG 6060** 



10,776 RSF











# 12th Floor

24,945 RSF













6,617 RSF









FLOOR LOCATION PLAN







2,969 RSF















11,565 RSF





5 RSF BLDG 6080









# Suite 800 19,965 RSF













# **Suite B100** 5,107 RSF















### Suite 600 5,458 RSF













3,087 RSF















# Suite 630/650 10,344 RSF















1,070 RSF













11,294 RSF













# Suite 910 3,122 RSF













# Suite 925 2,221 RSF