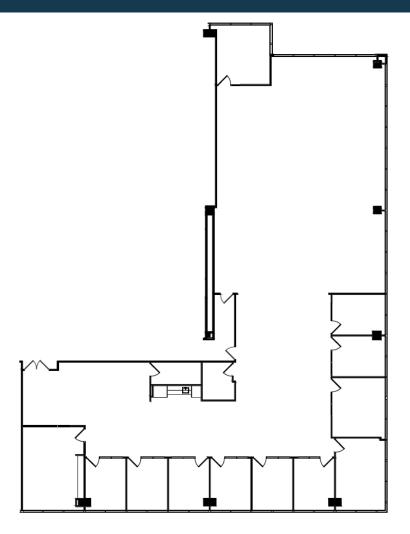

BLDG 6060



4,841 PSF









**BLDG 6060** 



1,202 PSF









2,430 RSF















2,393 PSF BLDG 6













12,158 RSF





6060 Campus









## Suite 850/860

**BLDG 6060** 



10,776 RSF











# 12th Floor

24,945 RSF













6,617 RSF









FLOOR LOCATION PLAN







2,969 RSF















11,565 RSF





5 RSF BLDG 6080









# Suite 800 19,965 RSF













# **Suite B100** 5,107 RSF















### Suite 600 5,458 RSF













3,087 RSF















# Suite 630/650 10,344 RSF















1,070 RSF













11,294 RSF













# Suite 910 3,122 RSF













# Suite 925 2,221 RSF













5,906 RSF















5,906 RSF













5,614 RSF













BLDG 6100



5,790 RSF









BLDG 6100



7,696 RSF













4,243 RSF

**BLDG 6100** 













5,426 RSF















10,855 RSF













**BLDG 6100** 



5,227 RSF











#### Suites 325 350 375

**BLDG 6601** 



10,981 RSF









3,299 RSF

















7,682 RSF















10,659 RSF

















9,180 RSF













10,439 RSF













4,955 RSF













# **Suite 710** 4,439 SF















# **Suite 710** 4,439 SF















5,055 RSF













2,514 RSF















12,622 RSF













**BLDG 6701** 



2,364 RSF









**BLDG 6701** 



2,364 RSF









9,832 RSF













BLDG 6701





6,576 RSF











3,466 RSF













10,027 RSF



Campu









6,132 RSF













BLDG 6701





17,312 RSF











**BLDG 6701** 



11,158 RSF









**BLDG 6701**