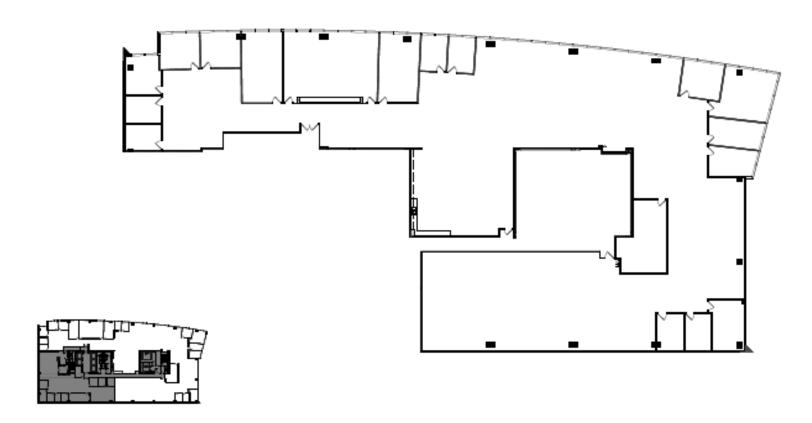

1,880 RSF













**3,160 RSF** 















2,194 RSF















**564 RSF** 















1,008 RSF





**BLDG 6060** 









10,218 PSF















4,880 RSF





**BLDG 6060** 









25,783 RSF













BLDG 6060



4,841 PSF









**BLDG 6060** 



1,202 PSF









2,430 RSF















2,393 PSF BLDG 6













12,158 RSF





6060 Campus









## Suite 850/860

**BLDG 6060** 



10,776 RSF











# 12th Floor

24,945 RSF













6,617 RSF









FLOOR LOCATION PLAN







2,969 RSF















11,565 RSF





5 RSF BLDG 6080









# Suite 800 19,965 RSF













# **Suite B100** 5,107 RSF















### Suite 600 5,458 RSF













3,087 RSF















# Suite 630/650 10,344 RSF















1,070 RSF













11,294 RSF













# Suite 910 3,122 RSF













# Suite 925 2,221 RSF













5,906 RSF















5,906 RSF













5,614 RSF













BLDG 6100



5,790 RSF









BLDG 6100



7,696 RSF













4,243 RSF

**BLDG 6100** 













5,426 RSF















10,855 RSF













**BLDG 6100** 



5,227 RSF











#### Suites 325 350 375

**BLDG 6601** 



10,981 RSF









3,299 RSF

















7,682 RSF















10,659 RSF

















9,180 RSF













10,439 RSF













4,955 RSF













# **Suite 710** 4,439 SF















# **Suite