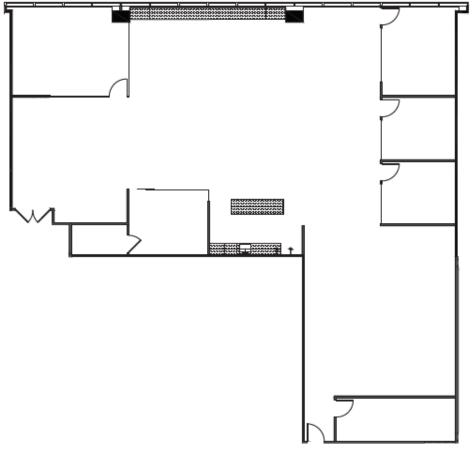

# **Suite 710** 4,439 SF

# **Suite 710** 4,439 SF

5,055 RSF

2,514 RSF

12,622 RSF

**BLDG 6701** 

2,364 RSF

**BLDG 6701** 

2,364 RSF