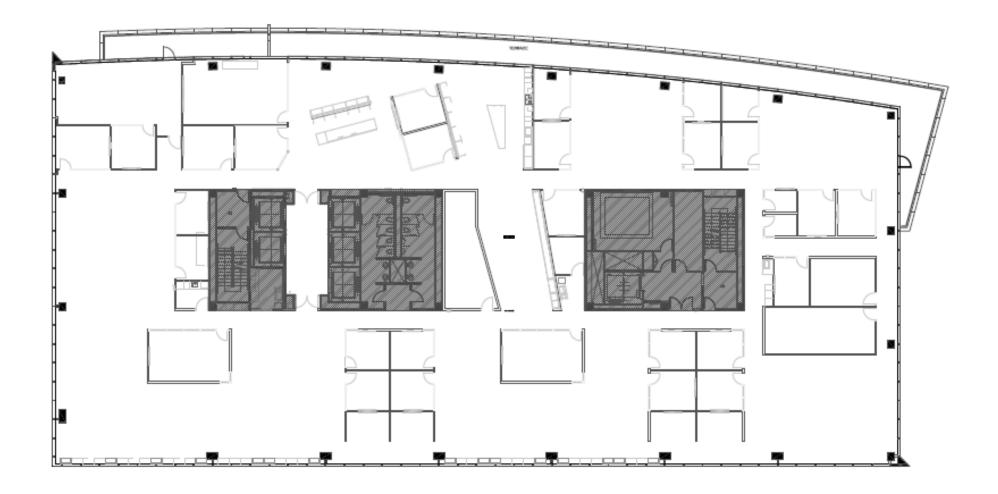

# 12th Floor

24,945 RSF

6,617 RSF

FLOOR LOCATION PLAN

2,969 RSF

11,565 RSF

5 RSF BLDG 6080