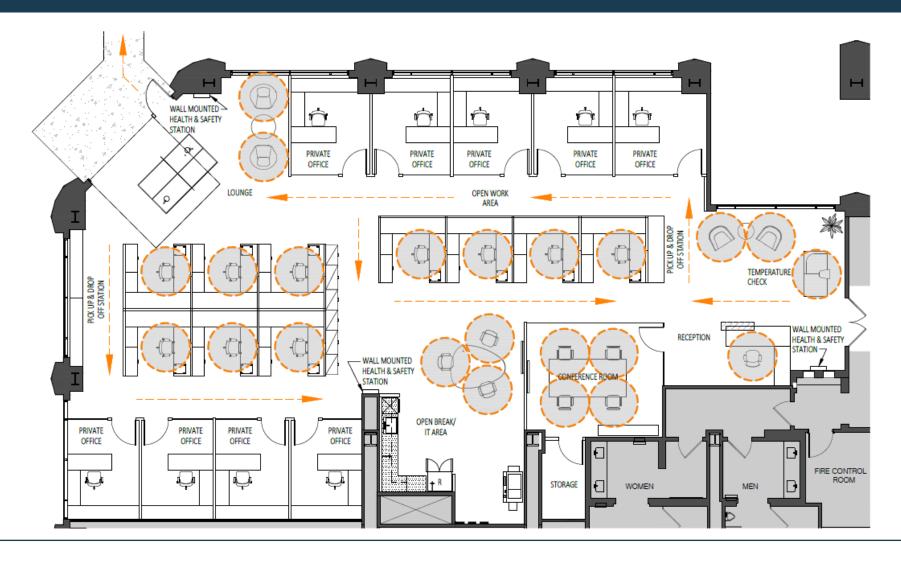

1,880 RSF













**3,160 RSF** 















2,194 RSF















**564 RSF** 















1,008 RSF





**BLDG 6060** 









10,218 PSF















4,880 RSF





**BLDG 6060** 









25,783 RSF













BLDG 6060



4,841 PSF









**BLDG 6060** 



1,202 PSF









2,430 RSF















2,393 PSF BLDG 6













12,158 RSF





6060 Campus









## Suite 850/860

**BLDG 6060** 



10,776 RSF











# 12th Floor

24,945 RSF













6,617 RSF









FLOOR LOCATION PLAN







2,969 RSF















11,565 RSF





5 RSF BLDG 6080









# Suite 800 19,965 RSF













# **Suite B100** 5,107 RSF















### Suite 600 5,458 RSF













3,087 RSF















# Suite 630/650 10,344 RSF















1,070 RSF













11,294 RSF













# Suite 910 3,122 RSF













# Suite 925 2,221 RSF













5,906 RSF















5,906 RSF













5,614 RSF













BLDG 6100



5,790 RSF