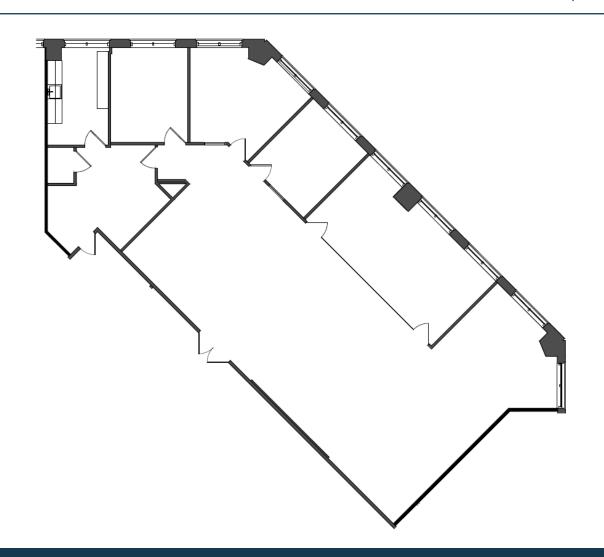

# 12th Floor

24,945 RSF













6,617 RSF









FLOOR LOCATION PLAN







2,969 RSF















11,565 RSF





5 RSF BLDG 6080









# Suite 800 19,965 RSF













# **Suite B100** 5,107 RSF















### Suite 600 5,458 RSF













3,087 RSF















# Suite 630/650 10,344 RSF















1,070 RSF













11,294 RSF













# Suite 910 3,122 RSF













# Suite 925 2,221 RSF













5,906 RSF















5,906 RSF













5,614 RSF













BLDG 6100



5,790 RSF









BLDG 6100



7,696 RSF













4,243 RSF

**BLDG 6100** 













5,426 RSF















10,855 RSF













**BLDG 6100** 



5,227 RSF











#### Suites 325 350 375

**BLDG 6601** 



10,981 RSF









3,299 RSF

















7,682 RSF















10,659 RSF

















9,180 RSF













10,439 RSF













4,955 RSF













# **Suite 710** 4,439 SF















# **Suite 710** 4,439 SF















5,055 RSF













2,514 RSF















12,622 RSF













**BLDG 6701** 



2,364 RSF









**BLDG 6701** 



2,364 RSF









9,832 RSF













BLDG 6701





6,576 RSF











3,466 RSF













10,027 RSF



Campu









6,132 RSF













BLDG 6701





17,312 RSF











**BLDG 6701** 



11,158 RSF









**BLDG 6701** 





6,155 RSF









3,988 RSF















3,988 RSF















12,850 RSF













11,392 RSF













**37,777 RSF** 













37,777 RSF













37,777 RSF













37,777 RSF