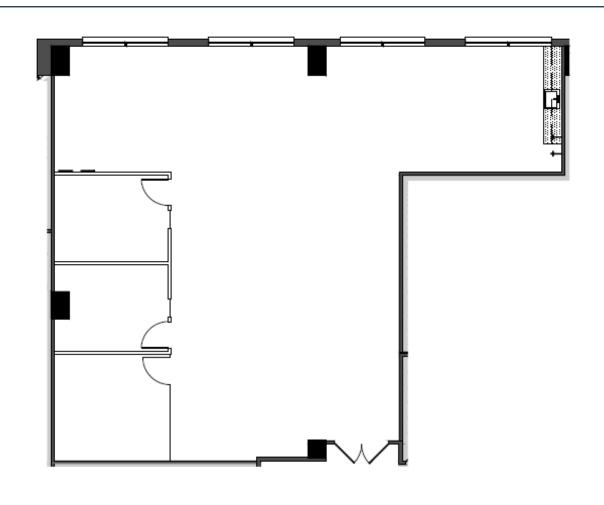

8 RSF













3,087 RSF















# Suite 630/650 10,344 RSF















1,070 RSF













11,294 RSF













# Suite 910 3,122 RSF













# Suite 925 2,221 RSF













5,906 RSF















5,906 RSF













5,614 RSF













BLDG 6100



5,790 RSF









BLDG 6100



7,696 RSF













4,243 RSF

**BLDG 6100** 













5,426 RSF















10,855 RSF













**BLDG 6100** 



5,227 RSF











#### Suites 325 350 375

**BLDG 6601** 



10,981 RSF









3,299 RSF

















7,682 RSF















10,659 RSF

















9,180 RSF













10,439 RSF













4,955 RSF













# **Suite 710** 4,439 SF















# **Suite 710** 4,439 SF















5,055 RSF













2,514 RSF















12,622 RSF













**BLDG 6701** 



2,364 RSF









**BLDG 6701** 



2,364 RSF









9,832 RSF













BLDG 6701





6,576 RSF











3,466 RSF













10,027 RSF



Campu









6,132 RSF













BLDG 6701





17,312 RSF











**BLDG 6701** 



11,158 RSF









**BLDG 6701** 





6,155 RSF









3,988 RSF















3,988 RSF















12,850 RSF













11,392 RSF













**37,777 RSF** 













37,777 RSF













37,777 RSF













37,777 RSF