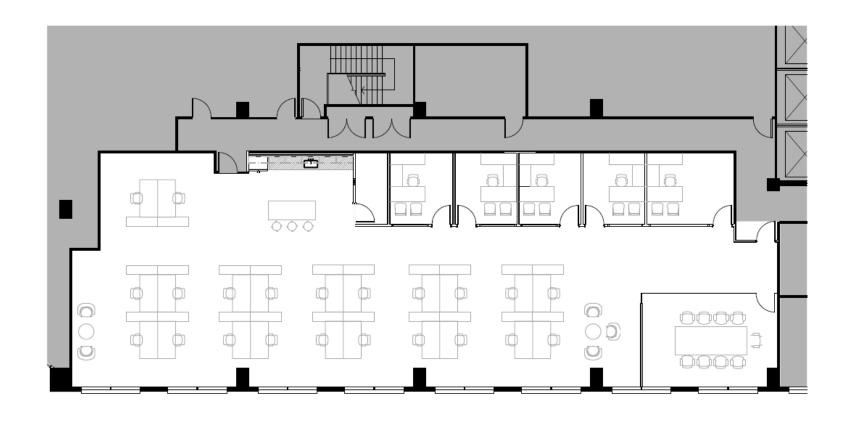

5 RSF BLDG 6080









# Suite 800 19,965 RSF













# **Suite B100** 5,107 RSF















### Suite 600 5,458 RSF













3,087 RSF















# Suite 630/650 10,344 RSF















1,070 RSF













11,294 RSF













# Suite 910 3,122 RSF













# Suite 925 2,221 RSF













5,906 RSF















5,906 RSF













5,614 RSF













BLDG 6100



5,790 RSF









BLDG 6100



7,696 RSF













4,243 RSF

**BLDG 6100** 













5,426 RSF















10,855 RSF













**BLDG 6100** 



5,227 RSF











#### Suites 325 350 375

**BLDG 6601** 



10,981 RSF









3,299 RSF

















7,682 RSF















10,659 RSF

















9,180 RSF













10,439 RSF













4,955 RSF













# **Suite 710** 4,439 SF















# **Suite 710** 4,439 SF















5,055 RSF













2,514 RSF















12,622 RSF













**BLDG 6701** 



2,364 RSF









**BLDG 6701** 



2,364 RSF









9,832 RSF













BLDG 6701





6,576 RSF











3,466 RSF













10,027 RSF



Campu









6,132 RSF













BLDG 6701





17,312 RSF











**BLDG 6701** 



11,158 RSF









**BLDG 6701** 





6,155 RSF









3,988 RSF















3,988 RSF















12,850 RSF













11,392 RSF













**37,777 RSF** 













37,777 RSF













37,777 RSF













37,777 RSF