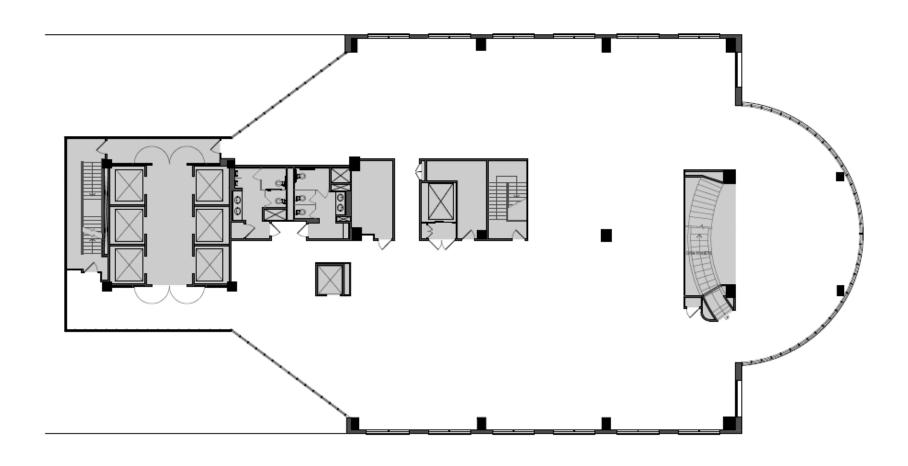

**BLDG 6100** 



5,227 RSF











#### Suites 325 350 375

**BLDG 6601** 



10,981 RSF









3,299 RSF

















7,682 RSF















10,659 RSF

















9,180 RSF













10,439 RSF













4,955 RSF













# **Suite 710** 4,439 SF















# **Suite 710** 4,439 SF















5,055 RSF













2,514 RSF















12,622 RSF













**BLDG 6701** 



2,364 RSF









**BLDG 6701** 



2,364 RSF









9,832 RSF













BLDG 6701





6,576 RSF











3,466 RSF













10,027 RSF



Campu









6,132 RSF













BLDG 6701





17,312 RSF











**BLDG 6701** 



11,158 RSF









**BLDG 6701** 





6,155 RSF









3,988 RSF















3,988 RSF















12,850 RSF













11,392 RSF













**37,777 RSF** 













37,777 RSF













37,777 RSF













37,777 RSF