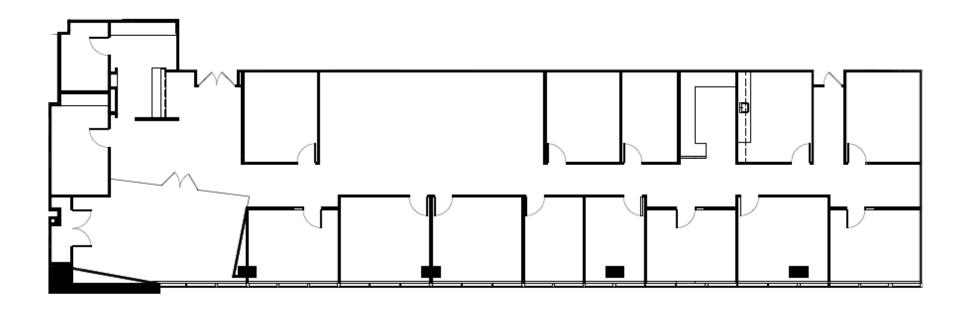

1,880 RSF













**3,160 RSF** 















2,194 RSF















**564 RSF** 















1,008 RSF





**BLDG 6060** 









10,218 PSF















4,880 RSF





**BLDG 6060** 









25,783 RSF













BLDG 6060



4,841 PSF









**BLDG 6060** 



1,202 PSF









2,430 RSF















2,393 PSF BLDG 6













12,158 RSF





6060 Campus









## Suite 850/860

**BLDG 6060** 



10,776 RSF











# 12th Floor

24,945 RSF













6,617 RSF









FLOOR LOCATION PLAN







2,969 RSF















11,565 RSF





5 RSF BLDG 6080









# Suite 800 19,965 RSF













# **Suite B100** 5,107 RSF















### Suite 600 5,458 RSF













3,087 RSF















# Suite 630/650 10,344 RSF















1,070 RSF













11,294 RSF













# Suite 910 3,122 RSF













# Suite 925 2,221 RSF













5,906 RSF















5,906 RSF













5,614 RSF













BLDG 6100



5,790 RSF









BLDG 6100



7,696 RSF













4,243 RSF

**BLDG 6100** 













5,426 RSF















10,855 RSF













**BLDG 6100** 



5,227 RSF











#### Suites 325 350 375

**BLDG 6601** 



10,981 RSF









3,299 RSF

















7,682 RSF















10,659 RSF