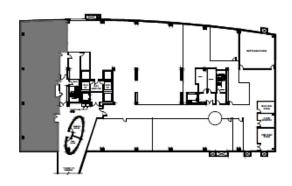

1,880 RSF













**3,160 RSF** 















2,194 RSF















**564 RSF** 















1,008 RSF





**BLDG 6060** 









10,218 PSF















4,880 RSF





**BLDG 6060** 









25,783 RSF













BLDG 6060



4,841 PSF









**BLDG 6060** 



1,202 PSF









2,430 RSF















2,393 PSF BLDG 6













12,158 RSF





6060 Campus









## Suite 850/860

**BLDG 6060** 



10,776 RSF











# 12th Floor

24,945 RSF













6,617 RSF









FLOOR LOCATION PLAN







2,969 RSF















11,565 RSF





5 RSF BLDG 6080









# Suite 800 19,965 RSF













# **Suite B100** 5,107 RSF















### Suite 600 5,458 RSF













3,087 RSF















# Suite 630/650 10,344 RSF















1,070 RSF













11,294 RSF













# Suite 910 3,122 RSF













# Suite 925 2,221 RSF













5,906 RSF















5,906 RSF













5,614 RSF













BLDG 6100



5,790 RSF









BLDG 6100



7,696 RSF













4,243 RSF

**BLDG 6100** 













5,426 RSF















10,855 RSF













**BLDG 6100** 



5,227 RSF











#### Suites 325 350 375

**BLDG 6601** 



10,981 RSF









3,299 RSF

















7,682 RSF















10,659 RSF

















9,180 RSF













10,439 RSF













4,955 RSF













# **Suite 710** 4,439 SF















# **Suite 710** 4,439 SF















5,055 RSF