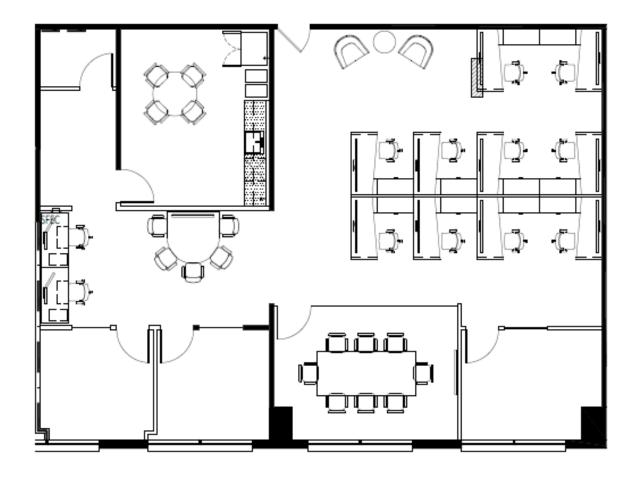

344 RSF















1,070 RSF













11,294 RSF













# Suite 910 3,122 RSF













# Suite 925 2,221 RSF













5,906 RSF















5,906 RSF













5,614 RSF













BLDG 6100



5,790 RSF









BLDG 6100



7,696 RSF













4,243 RSF

**BLDG 6100** 













5,426 RSF















10,855 RSF













**BLDG 6100** 



5,227 RSF











#### Suites 325 350 375

**BLDG 6601** 



10,981 RSF









3,299 RSF

















7,682 RSF















10,659 RSF

















9,180 RSF













10,439 RSF













4,955 RSF













# **Suite 710** 4,439 SF















# **Suite 710** 4,439 SF















5,055 RSF













2,514 RSF















12,622 RSF













**BLDG 6701** 



2,364 RSF









**BLDG 6701** 



2,364 RSF









9,832 RSF













BLDG 6701





6,576 RSF











3,466 RSF













10,027 RSF



Campu









6,132 RSF













BLDG 6701





17,312 RSF











**BLDG 6701** 



11,158 RSF









**BLDG 6701** 





6,155 RSF









3,988 RSF















3,988 RSF















12,850 RSF













11,392 RSF













**37,777 RSF** 













37,777 RSF













37,777 RSF













37,777 RSF