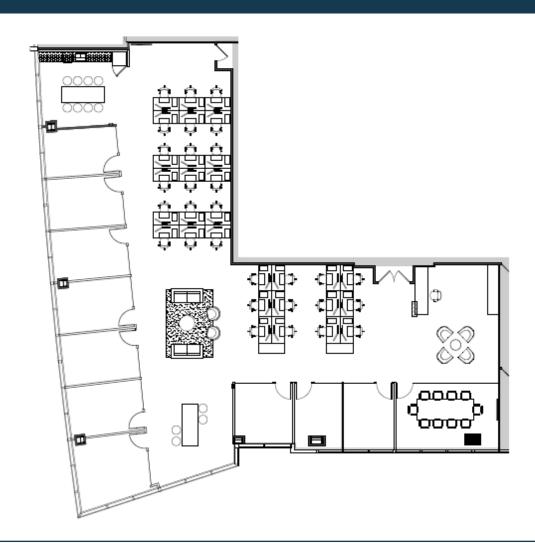

**BLDG 6060** 









10,218 PSF















4,880 RSF





**BLDG 6060** 









25,783 RSF













BLDG 6060



4,841 PSF









**BLDG 6060** 



1,202 PSF









2,430 RSF















2,393 PSF BLDG 6













12,158 RSF





6060 Campus









## Suite 850/860

**BLDG 6060** 



10,776 RSF











# 12th Floor

24,945 RSF













6,617 RSF









FLOOR LOCATION PLAN







2,969 RSF















11,565 RSF





5 RSF BLDG 6080









# Suite 800 19,965 RSF













# **Suite B100** 5,107 RSF















### Suite 600 5,458 RSF













3,087 RSF















# Suite 630/650 10,344 RSF















1,070 RSF













11,294 RSF













# Suite 910 3,122 RSF













# Suite 925 2,221 RSF













5,906 RSF















5,906 RSF













5,614 RSF













BLDG 6100



5,790 RSF









BLDG 6100



7,696 RSF













4,243 RSF

**BLDG 6100** 













5,426 RSF















10,855 RSF













**BLDG 6100** 



5,227 RSF











#### Suites 325 350 375

**BLDG 6601** 



10,981 RSF









3,299 RSF

















7,682 RSF















10,659 RSF

















9,180 RSF













10,439 RSF













4,955 RSF













# **Suite 710** 4,439 SF















# **Suite 710** 4,439 SF















5,055 RSF













2,514 RSF















12,622 RSF













**BLDG 6701** 



2,364 RSF









**BLDG 6701** 



2,364 RSF









9,832 RSF













BLDG 6701





6,576 RSF











3,466 RSF













10,027 RSF



Campu