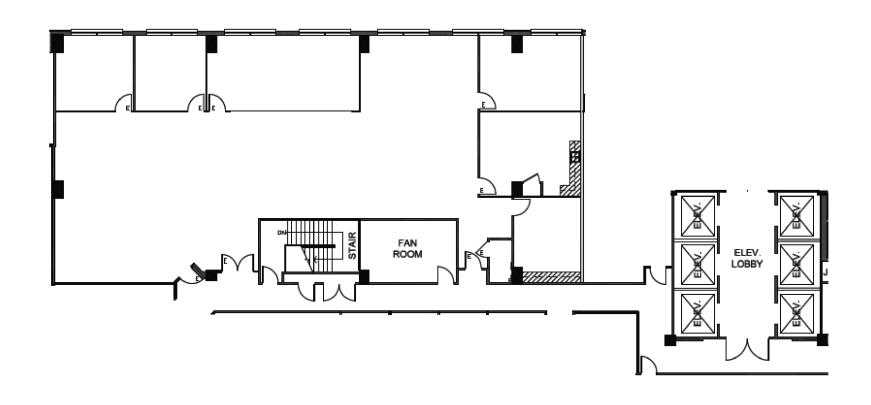

### Suite 600 5,458 RSF













3,087 RSF















# Suite 630/650 10,344 RSF















1,070 RSF













11,294 RSF













# Suite 910 3,122 RSF













# Suite 925 2,221 RSF













5,906 RSF















5,906 RSF













5,614 RSF













BLDG 6100



5,790 RSF









BLDG 6100



7,696 RSF













4,243 RSF

**BLDG 6100** 













5,426 RSF















10,855 RSF













**BLDG 6100** 



5,227 RSF











#### Suites 325 350 375

**BLDG 6601** 



10,981 RSF









3,299 RSF

















7,682 RSF















10,659 RSF

















9,180 RSF













10,439 RSF













4,955 RSF













# **Suite 710** 4,439 SF















# **Suite 710** 4,439 SF















5,055 RSF













2,514 RSF















12,622 RSF













**BLDG 6701** 



2,364 RSF









**BLDG 6701** 



2,364 RSF









9,832 RSF













BLDG 6701





6,576 RSF











3,466 RSF













10,027 RSF



Campu









6,132 RSF













BLDG 6701





17,312 RSF











**BLDG 6701** 



11,158 RSF









**BLDG 6701** 





6,155 RSF









3,988 RSF















3,988 RSF















12,850 RSF













11,392 RSF













**37,777 RSF** 













37,777 RSF













37,777 RSF













37,777 RSF