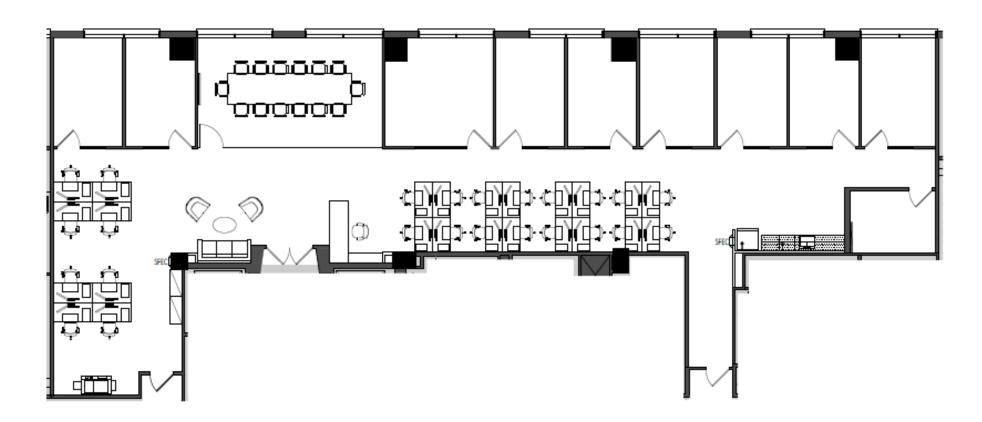

800 19,965 RSF













# **Suite B100** 5,107 RSF















### Suite 600 5,458 RSF













3,087 RSF















# Suite 630/650 10,344 RSF















1,070 RSF













11,294 RSF













# Suite 910 3,122 RSF













# Suite 925 2,221 RSF













5,906 RSF















5,906 RSF













5,614 RSF













BLDG 6100



5,790 RSF









BLDG 6100



7,696 RSF













4,243 RSF

**BLDG 6100** 













5,426 RSF















10,855 RSF













**BLDG 6100** 



5,227 RSF











#### Suites 325 350 375

**BLDG 6601** 



10,981 RSF









3,299 RSF

















7,682 RSF















10,659 RSF

















9,180 RSF













10,439 RSF













4,955 RSF













# **Suite 710** 4,439 SF















# **Suite 710** 4,439 SF















5,055 RSF













2,514 RSF















12,622 RSF













**BLDG 6701** 



2,364 RSF









**BLDG 6701** 



2,364 RSF









9,832 RSF













BLDG 6701





6,576 RSF











3,466 RSF













10,027 RSF



Campu









6,132 RSF













BLDG 6701





17,312 RSF











**BLDG 6701** 



11,158 RSF









**BLDG 6701** 





6,155 RSF









3,988 RSF















3,988 RSF















12,850 RSF













11,392 RSF













**37,777 RSF** 













37,777 RSF













37,777 RSF













37,777 RSF