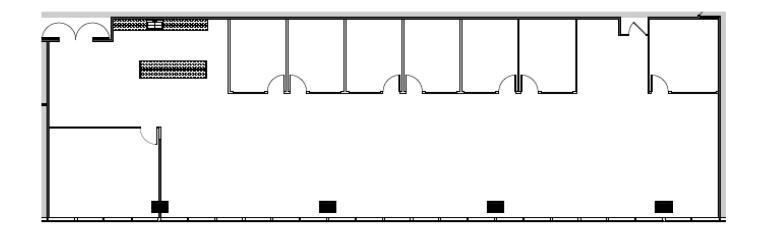

1,880 RSF













**3,160 RSF** 















2,194 RSF















**564 RSF** 















1,008 RSF





**BLDG 6060** 









10,218 PSF















4,880 RSF





**BLDG 6060** 









25,783 RSF













BLDG 6060



4,841 PSF









**BLDG 6060** 



1,202 PSF









2,430 RSF















2,393 PSF BLDG 6













12,158 RSF





6060 Campus









## Suite 850/860

**BLDG 6060** 



10,776 RSF











# 12th Floor

24,945 RSF













6,617 RSF









FLOOR LOCATION PLAN







2,969 RSF















11,565 RSF





5 RSF BLDG 6080









# Suite 800 19,965 RSF













# **Suite B100** 5,107 RSF















### Suite 600 5,458 RSF













3,087 RSF















# Suite 630/650 10,344 RSF















1,070 RSF













11,294 RSF













# Suite 910 3,122 RSF













# Suite 925 2,221 RSF













5,906 RSF















5,906 RSF













5,614 RSF













BLDG 6100



5,790 RSF









BLDG 6100



7,696 RSF













4,243 RSF

**BLDG 6100** 













5,426 RSF















10,855 RSF













**BLDG 6100** 



5,227 RSF











#### Suites 325 350 375

**BLDG 6601** 



10,981 RSF









3,299 RSF

















7,682 RSF















10,659 RSF

















9,180 RSF













10,439 RSF













4,955 RSF













# **Suite 710** 4,439 SF















# **Suite 710** 4,439 SF















5,055 RSF













2,514 RSF















1