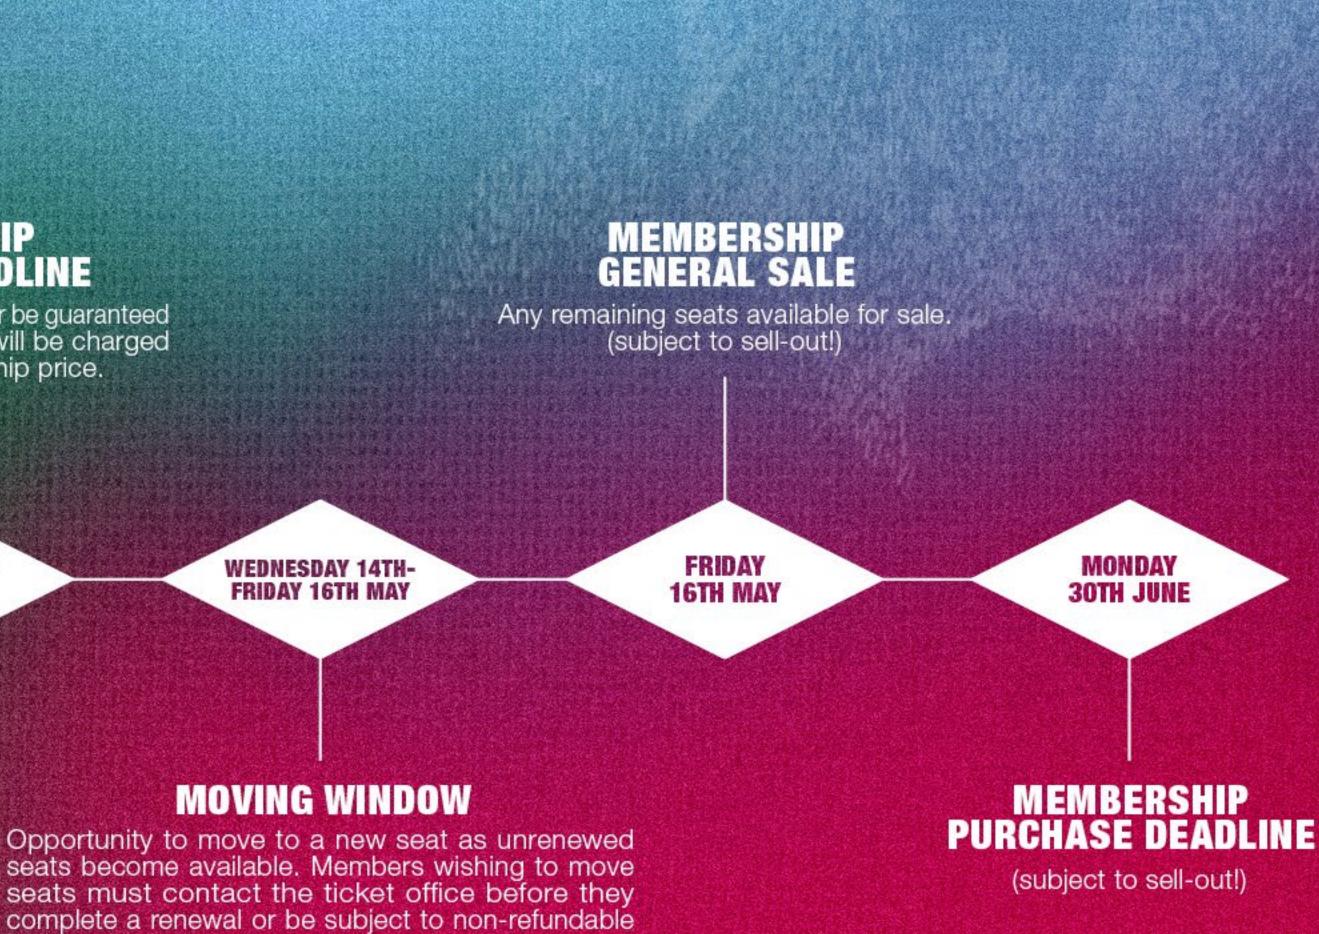

### MEMBERSHIP TIMELINE

### MEMBERSHIP RENEWAL LAUNCH

Priority window for existing Members to renew, purchase parking, and secure additional Memberships.

#### MEMBERSHIP **RENEWAL DEADLINE**

Unrenewed seats can no longer be guaranteed and renewal after this date will be charged at the 'New' Membership price.

TUESDAY **8TH APRIL**  **TUESDAY 13TH** MAY - 15.00

#### **WAITING LIST LAUNCH**

Priority window for supporters on the Waiting List to purchase ahead of General Sale (subject to sell-out).

New Membership charge.