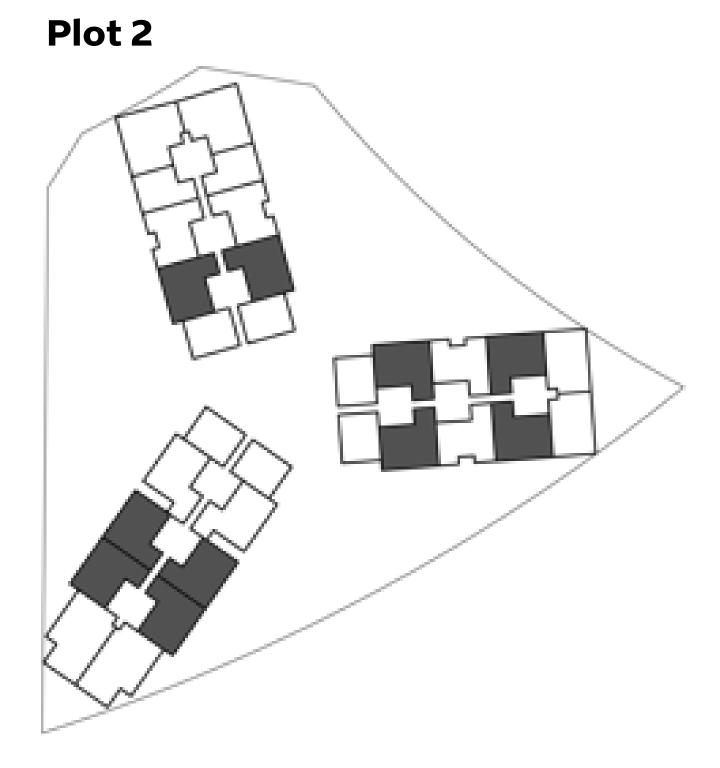

|                         |
|---------------|-----------|-------------------------|
| STARTING FROM | 77.66 SQM | 835.93 SQFT             |
| STARTING FROM | 12.40 SQM | 133.47 SQFT (13.8%)     |
|               |           |                         |
|               |           | STARTING FROM 77.66 SQM |

TOTAL AREA STARTING FROM



90.06 SQM

969.4 SQFT







# مـانغـروف ريـــزيدنســـــ MANGROVE RESIDENCES



#### 1 BEDROOM

Type 2

|         |               |           | AREA               |
|---------|---------------|-----------|--------------------|
| UNIT    | STARTING FROM | 82.16 SQM | 884.36 SQFT        |
| BALCONY | STARTING FROM | 8.8 SQM   | 94.72 SQFT (9.7 %) |
|         |               |           |                    |

TOTAL AREA STARTING FROM 90.96 SQM





979.08 SQFT







#### 2 BEDROOM

Type 1

|           |                 | A          | REA                |
|-----------|-----------------|------------|--------------------|
| UNIT      | STARTING FROM   | 118.14 SQM | 1271.65 SQFT       |
| BALCONY   | STARTING FROM   | 9.24 SQM   | 99.46 SQFT (7.3 %) |
|           |                 |            |                    |
| TOTAL ARE | A STARTING FROM | 127.38 SQM | 1371.11 SQFT       |

TOTAL AREA STARTING FROM 127.38 SQM













### 2 BEDROOM

Type 2

|           |                 | AREA       |                     |
|-----------|-----------------|------------|---------------------|
| UNIT      | STARTING FROM   | 113.77 SQM | 1224.61 SQFT        |
| BALCONY   | STARTING FROM   | 18.41 SQM  | 198.16 SQFT (13.9%) |
|           |                 |