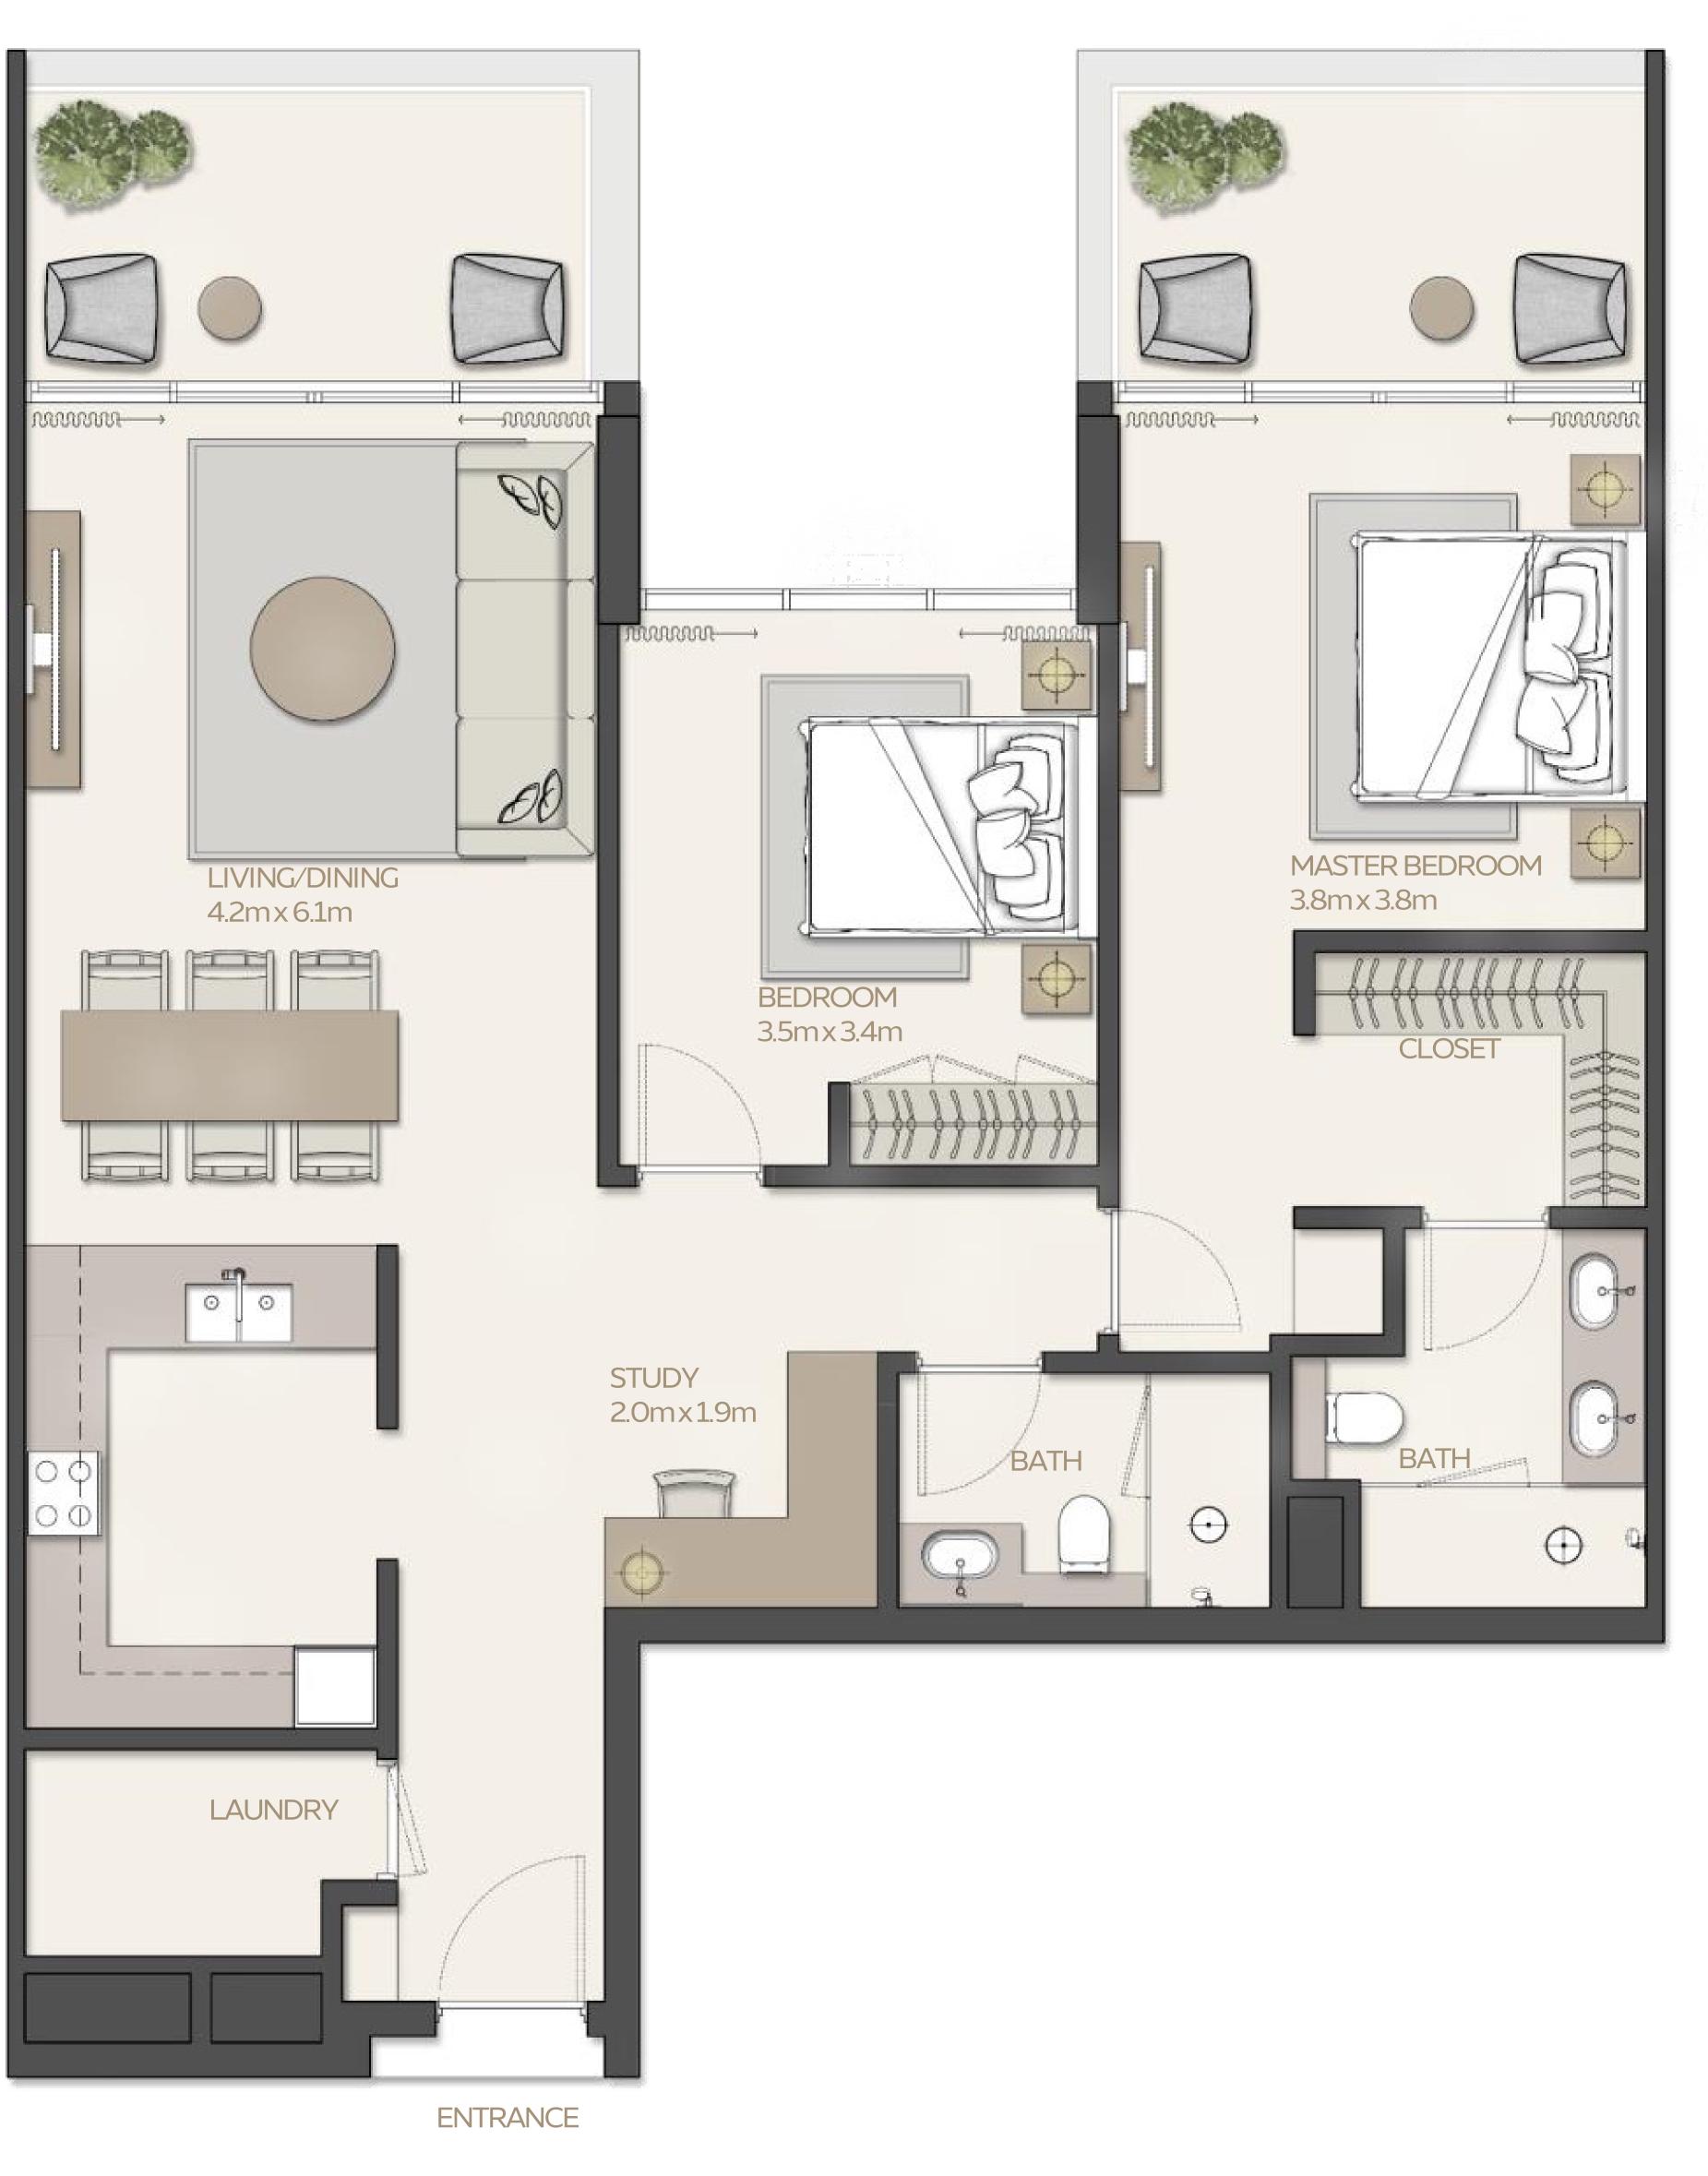

#### 2 BEDROOM

Type 1

|           |                 | A          | REA                |
|-----------|-----------------|------------|--------------------|
| UNIT      | STARTING FROM   | 118.14 SQM | 1271.65 SQFT       |
| BALCONY   | STARTING FROM   | 9.24 SQM   | 99.46 SQFT (7.3 %) |
|           |                 |            |                    |
| TOTAL ARE | A STARTING FROM | 127.38 SQM | 1371.11 SQFT       |

TOTAL AREA STARTING FROM 127.38 SQM