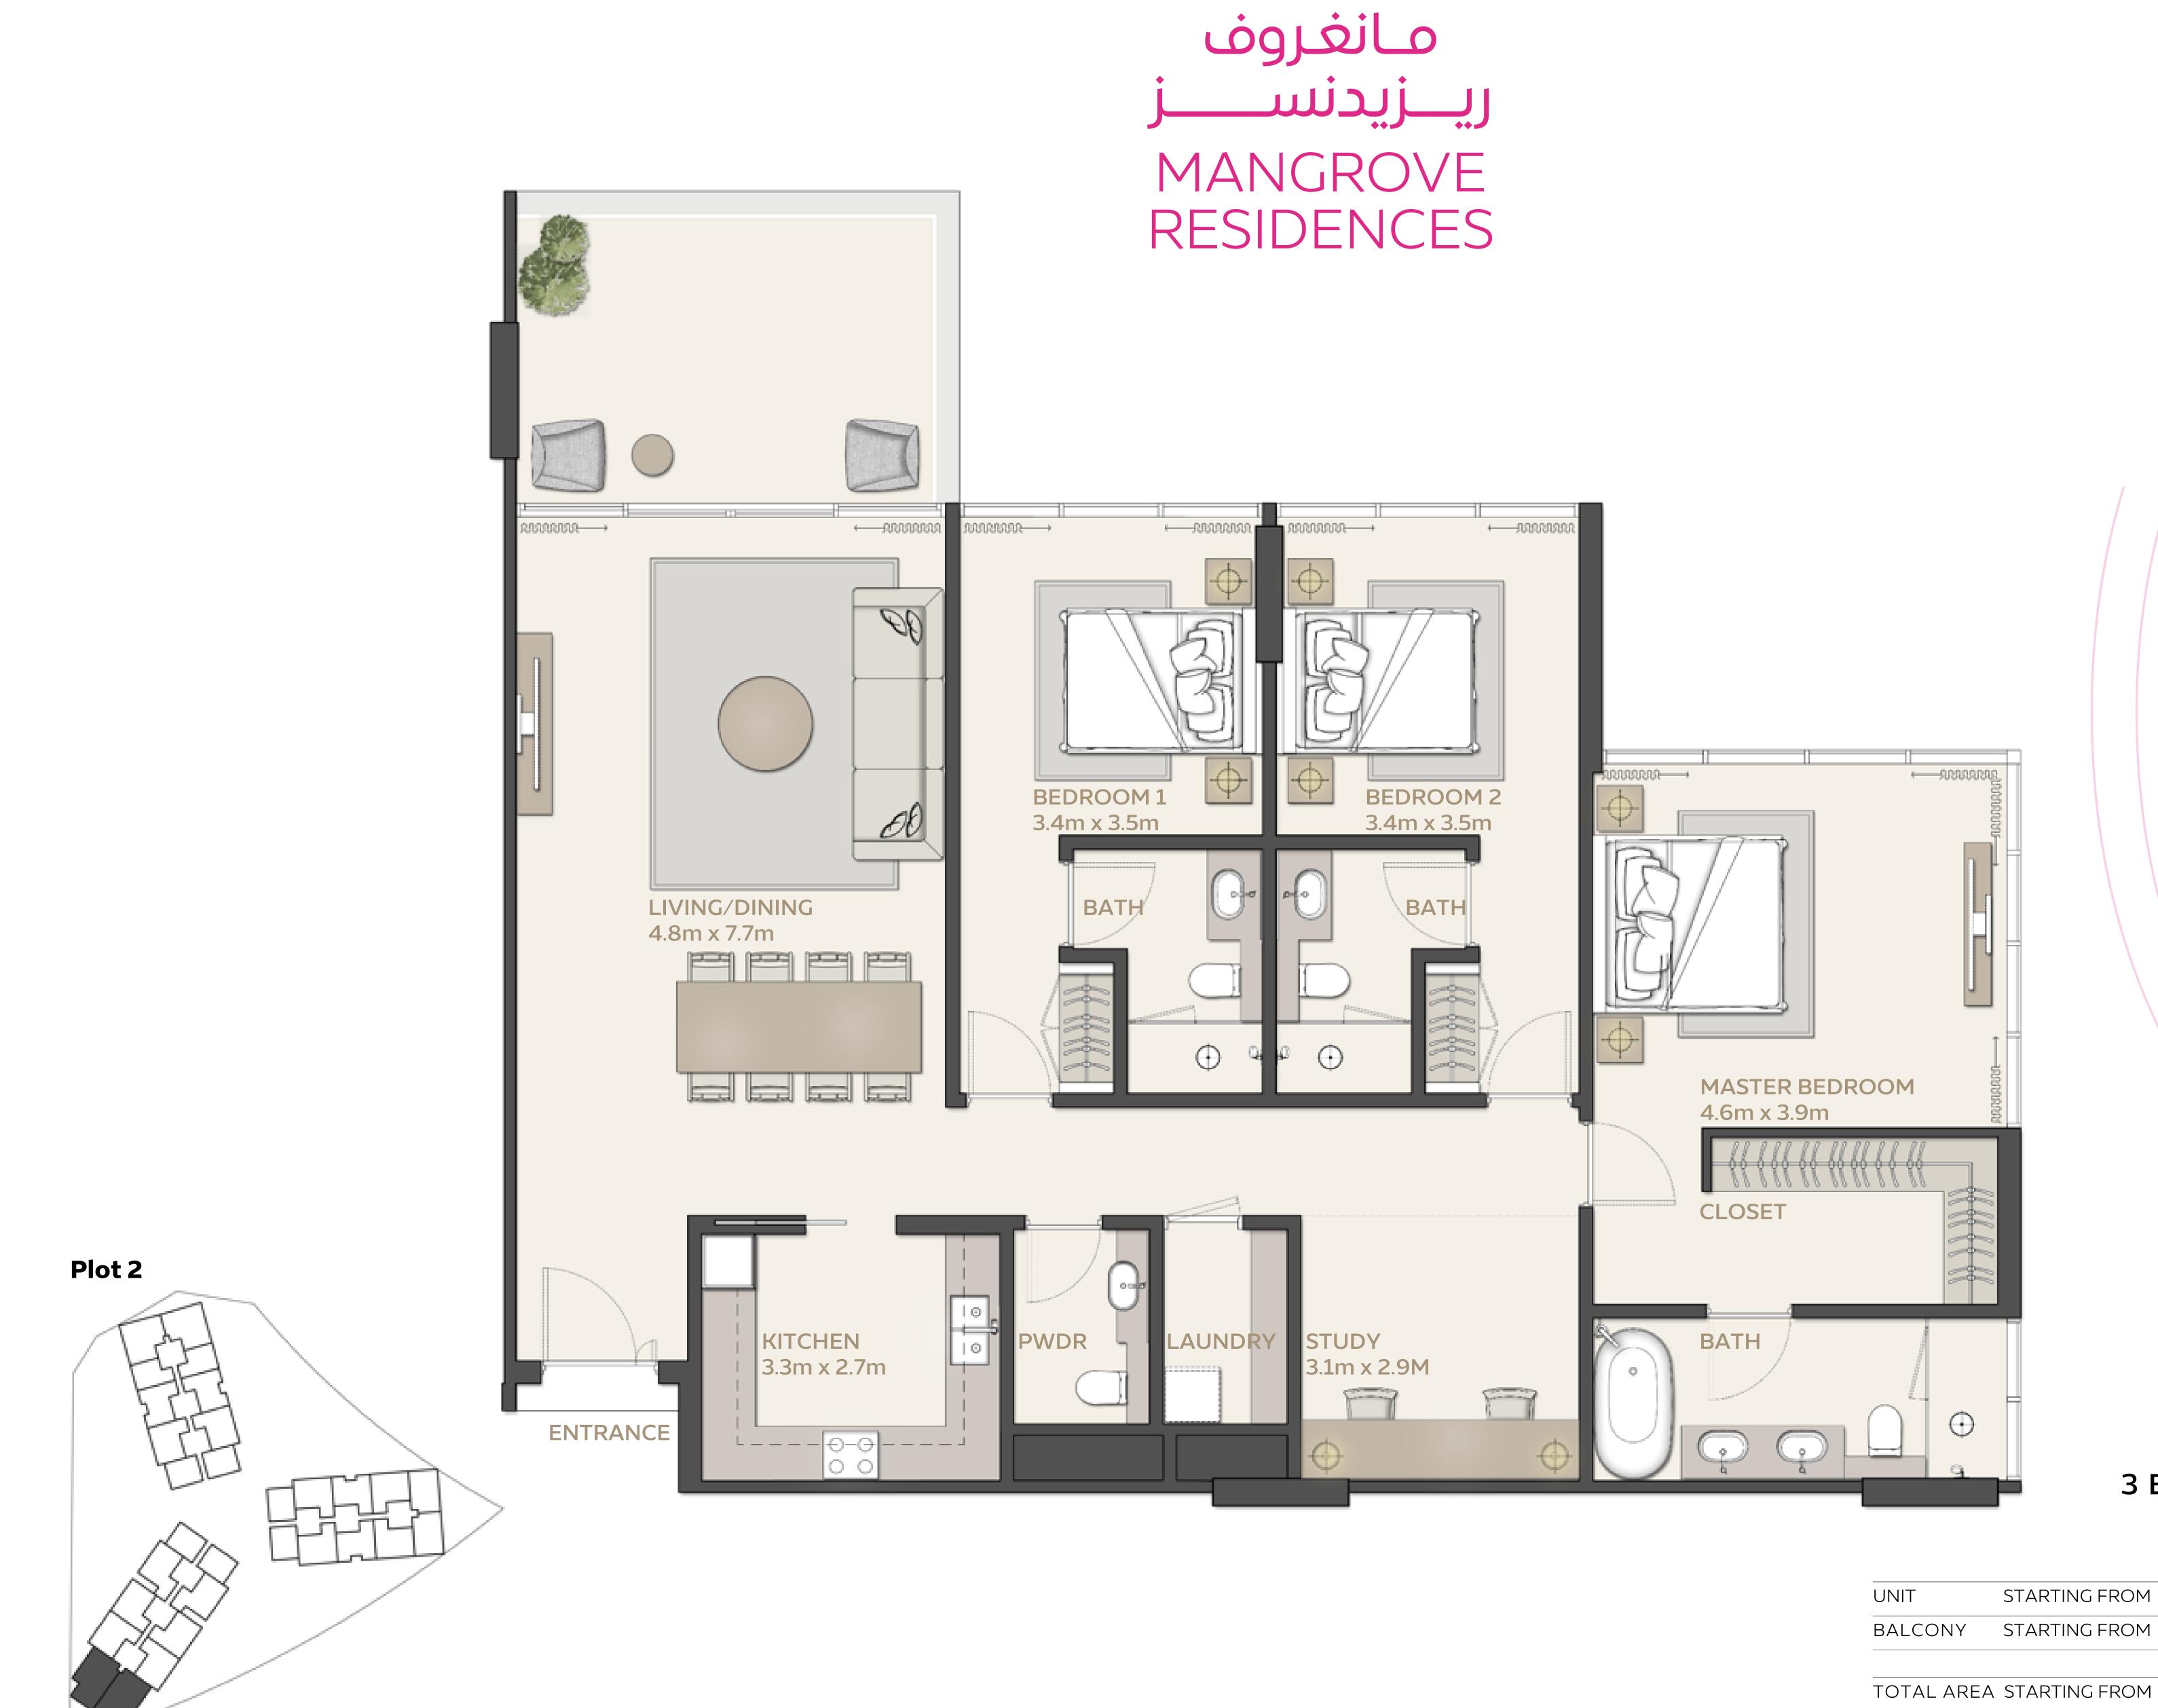

### 3 BEDROOM

Type 1

|                       |                 | AREA       |                   |  |
|-----------------------|-----------------|------------|-------------------|--|
| UNIT                  | STARTING FROM   | 164.06 SQM | 1765.93 SQFT      |  |
| BALCONY STARTING FROM |                 | 15.43 SQM  | 166.09 SQFT (8.6% |  |
|                       |                 |            |                   |  |
| TOTAL ARE             | A STARTING FROM | 179.49 SQM | 1932.02 SQFT      |  |

Plot 2