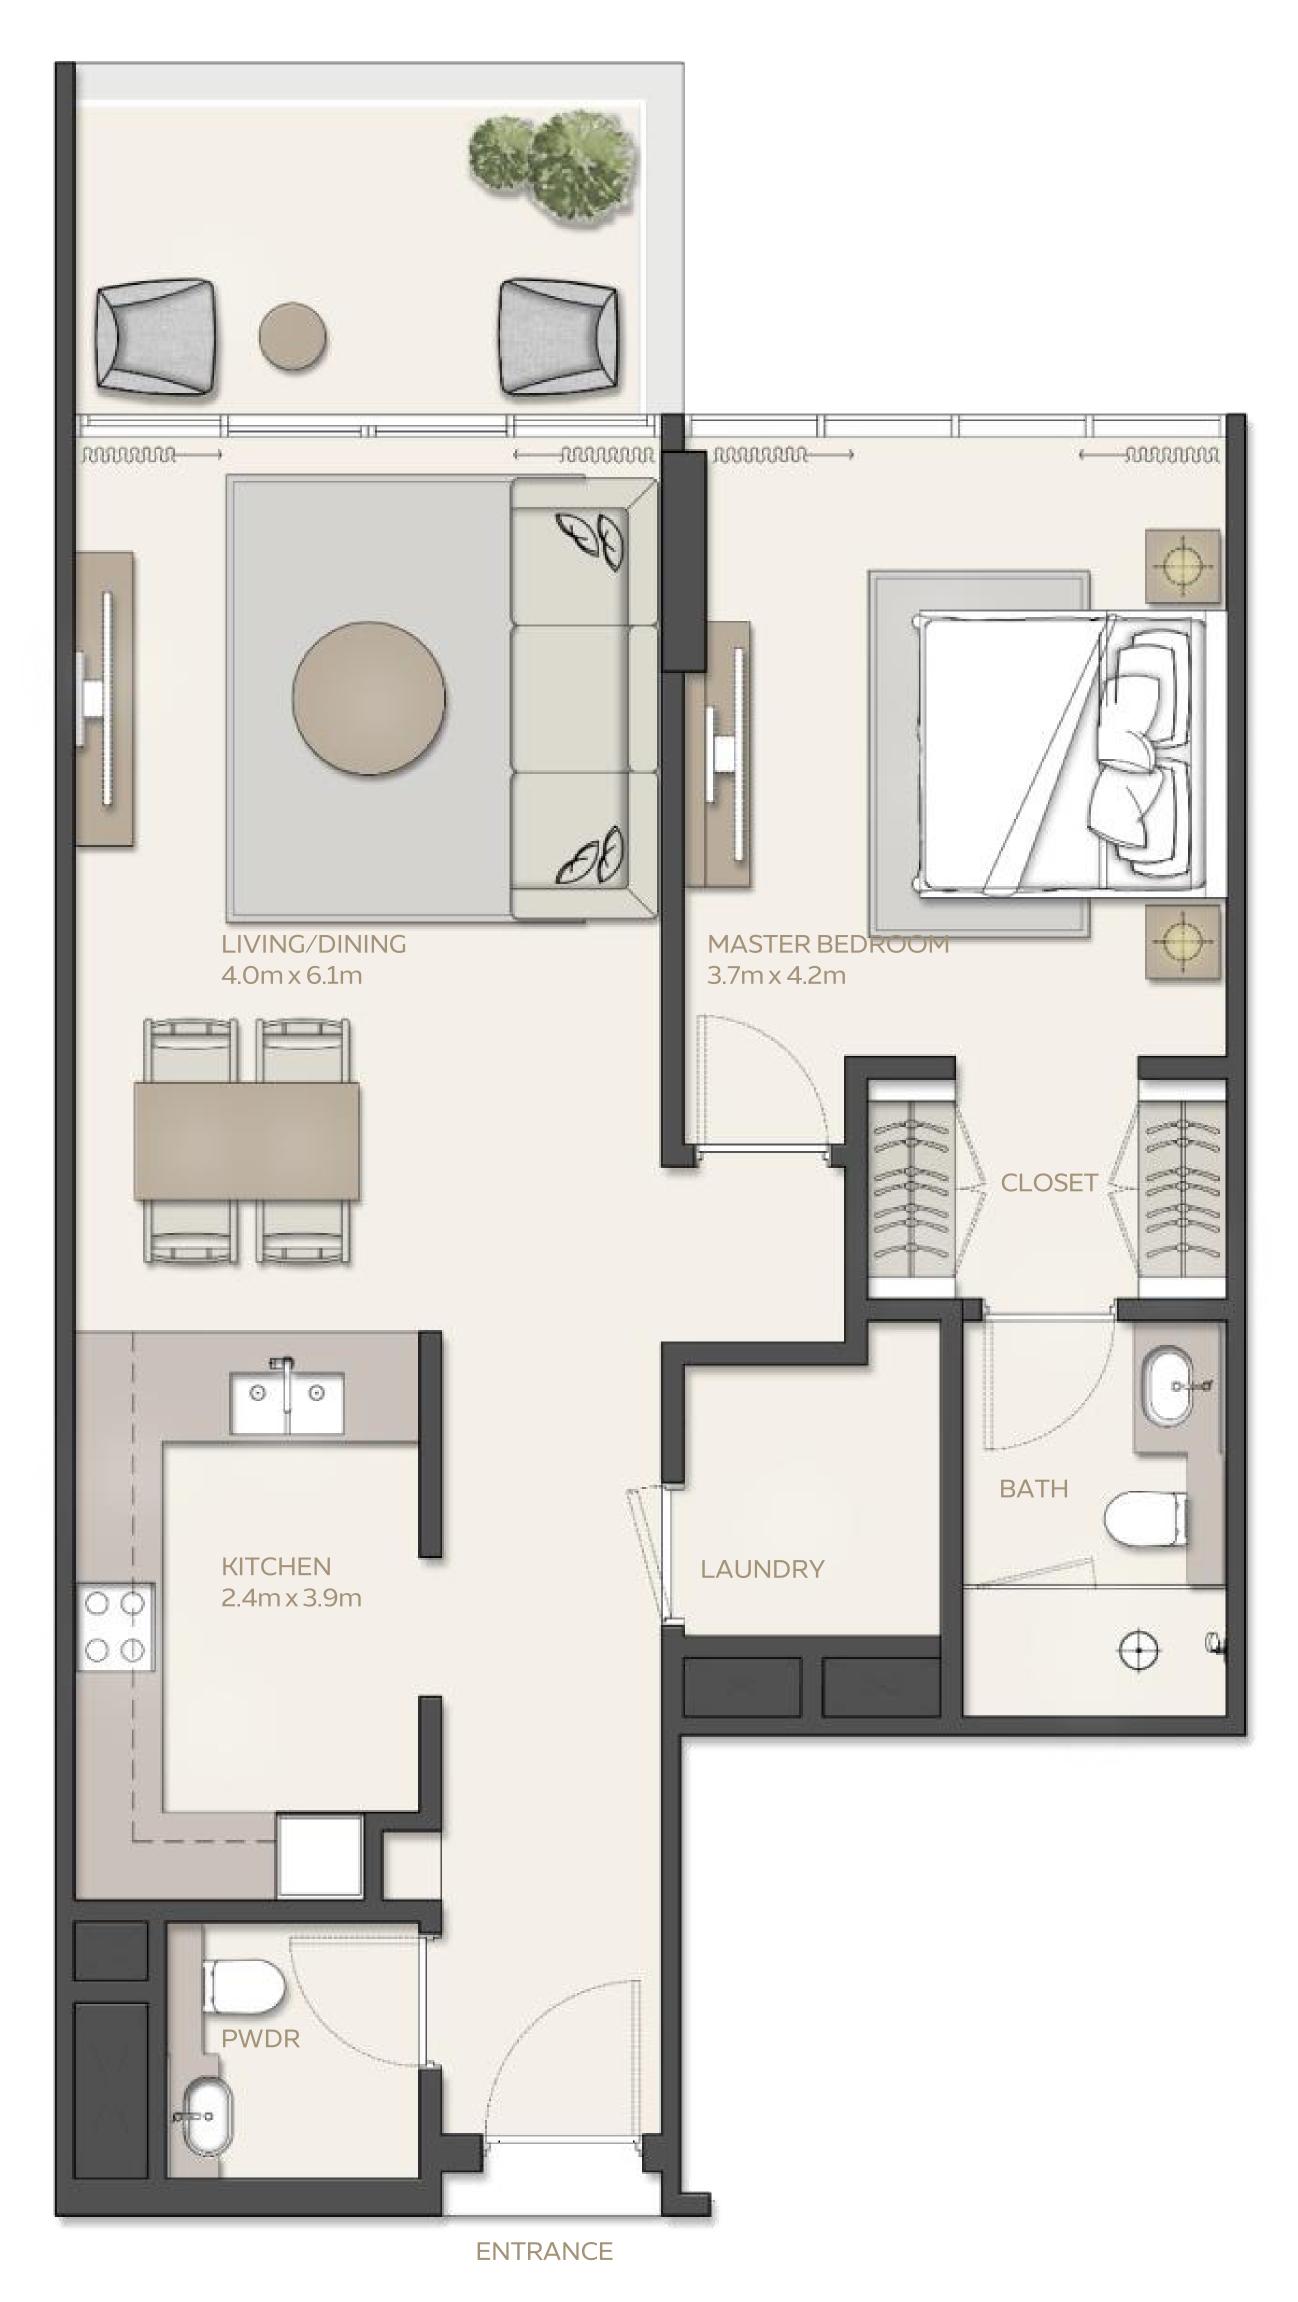

#### 1 BEDROOM

Type 2

|         |               |           | AREA               |
|---------|---------------|-----------|--------------------|
| UNIT    | STARTING FROM | 82.16 SQM | 884.36 SQFT        |
| BALCONY | STARTING FROM | 8.8 SQM   | 94.72 SQFT (9.7 %) |
|         |               |           |                    |

TOTAL AREA STARTING FROM 90.96 SQM

979.08 SQFT