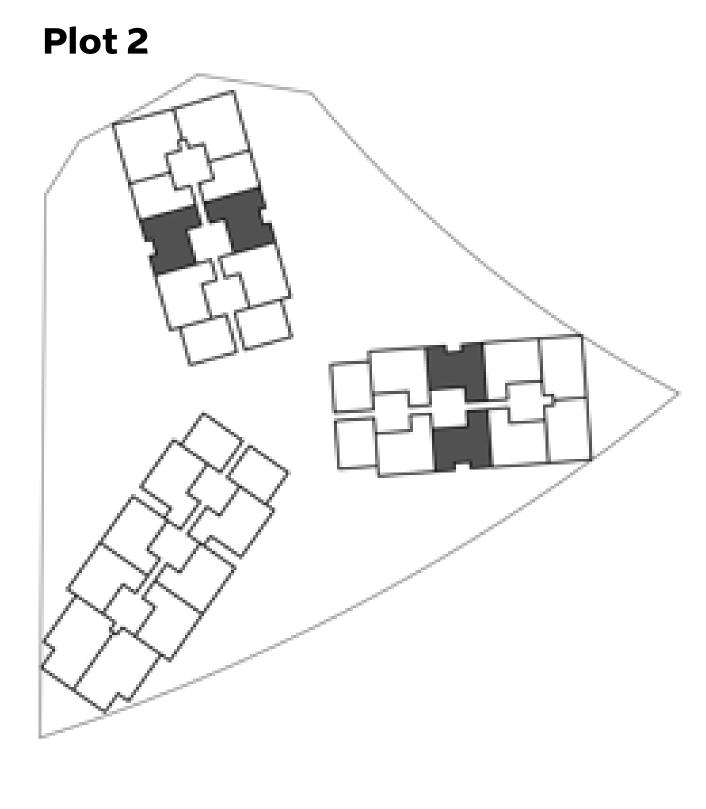

| AREA               |
|---------|---------------|-----------|--------------------|
| UNIT    | STARTING FROM | 82.16 SQM | 884.36 SQFT        |
| BALCONY | STARTING FROM | 8.8 SQM   | 94.72 SQFT (9.7 %) |
|         |               |           |                    |

TOTAL AREA STARTING FROM 90.96 SQM





979.08 SQFT







#### 2 BEDROOM

Type 1

|           |                 | A          | REA                |
|-----------|-----------------|------------|--------------------|
| UNIT      | STARTING FROM   | 118.14 SQM | 1271.65 SQFT       |
| BALCONY   | STARTING FROM   | 9.24 SQM   | 99.46 SQFT (7.3 %) |
|           |                 |            |                    |
| TOTAL ARE | A STARTING FROM | 127.38 SQM | 1371.11 SQFT       |

TOTAL AREA STARTING FROM 127.38 SQM













### 2 BEDROOM

Type 2

|           |                 | AREA       |                     |
|-----------|-----------------|------------|---------------------|
| UNIT      | STARTING FROM   | 113.77 SQM | 1224.61 SQFT        |
| BALCONY   | STARTING FROM   | 18.41 SQM  | 198.16 SQFT (13.9%) |
|           |                 |            |                     |
| TOTAL ARE | A STARTING FROM | 132.18 SQM | 1422.77 SQFT        |

TOTAL AREA STARTING FROM 132.18 SQM









### 2 BEDROOM

Туре З

|           |                 | Ļ          | AREA                 |
|-----------|-----------------|------------|----------------------|
| UNIT      | STARTING FROM   | 112.96 SQM | 1215.89 SQFT         |
| BALCONY   | STARTING FROM   | 18.94 SQM  | 203.87 SQFT (14.4 %) |
|           |