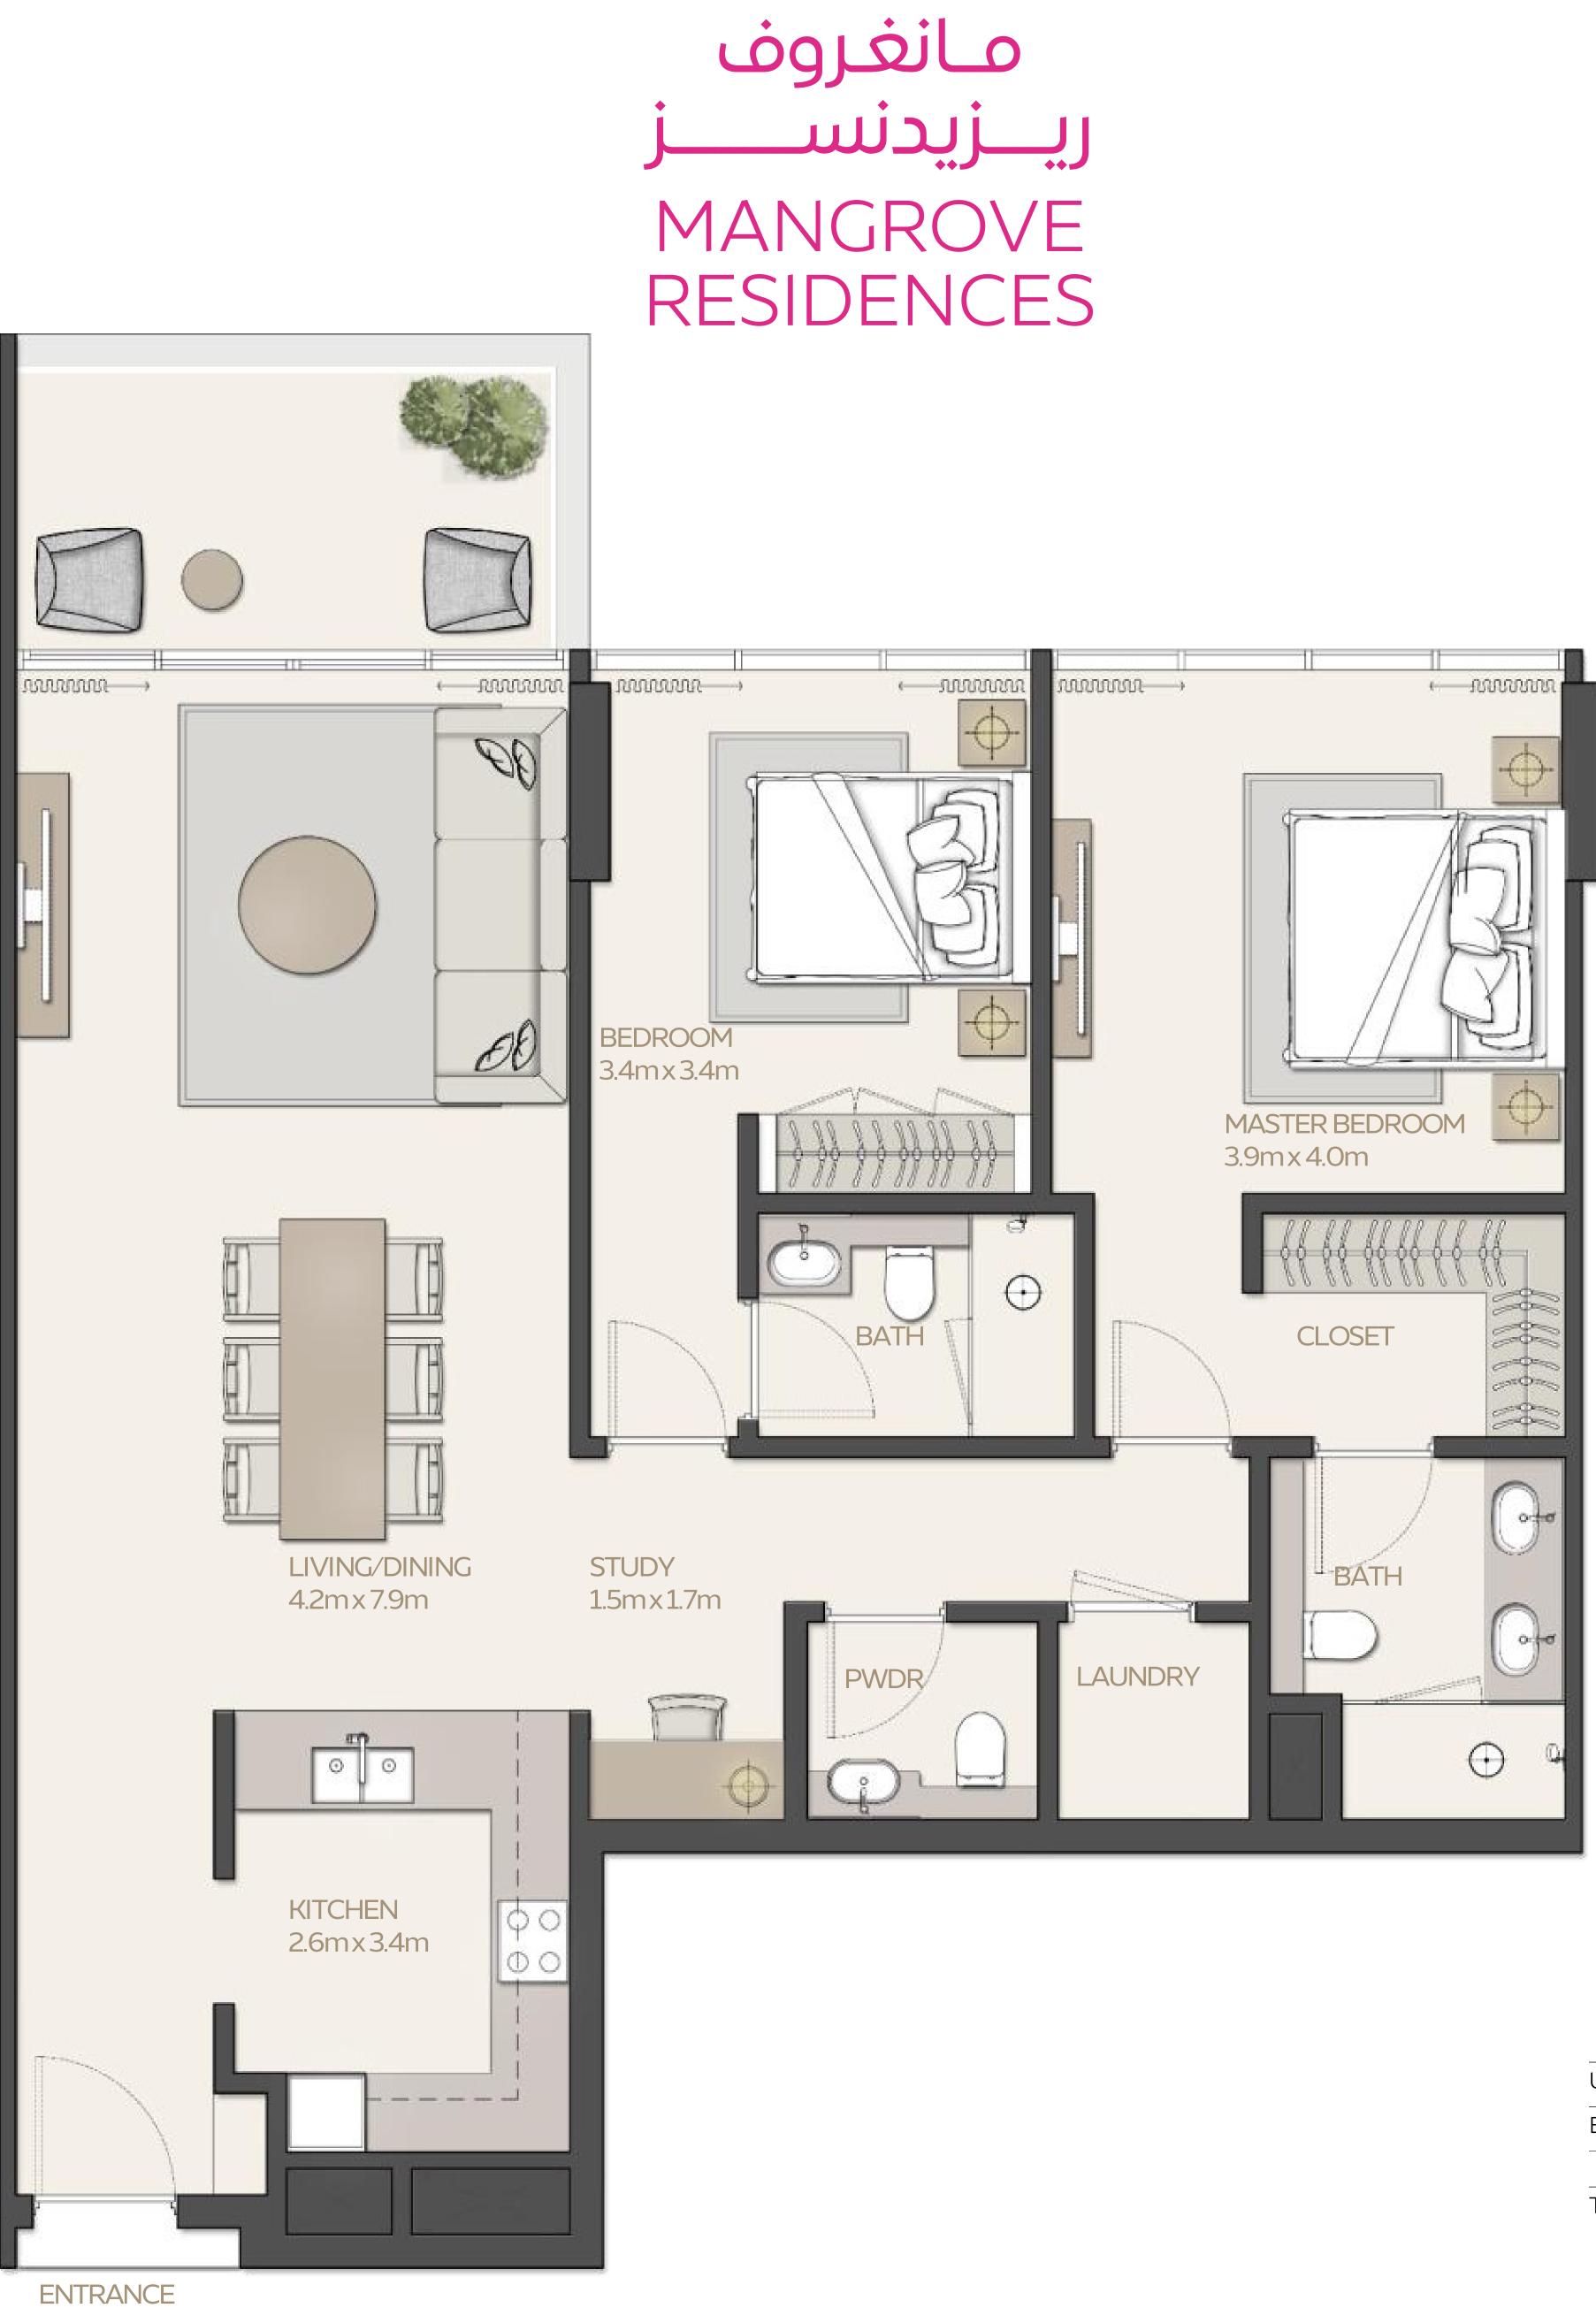

|
|---------------|-----------|-------------------------|
| STARTING FROM | 77.66 SQM | 835.93 SQFT             |
| STARTING FROM | 12.40 SQM | 133.47 SQFT (13.8%)     |
|               |           |                         |
|               |           | STARTING FROM 77.66 SQM |

TOTAL AREA STARTING FROM



90.06 SQM

969.4 SQFT







# مـانغـروف ريـــزيدنســـــ MANGROVE RESIDENCES



#### 1 BEDROOM

Type 2

|         |               |           | AREA               |
|---------|---------------|-----------|--------------------|
| UNIT    | STARTING FROM | 82.16 SQM | 884.36 SQFT        |
| BALCONY | STARTING FROM | 8.8 SQM   | 94.72 SQFT (9.7 %) |
|         |               |           |                    |

TOTAL AREA STARTING FROM 90.96 SQM





979.08 SQFT







#### 2 BEDROOM

Type 1

|           |                 | A          | REA                |
|-----------|-----------------|------------|--------------------|
| UNIT      | STARTING FROM   | 118.14 SQM | 1271.65 SQFT       |
| BALCONY   | STARTING FROM   | 9.24 SQM   | 99.46 SQFT (7.3 %) |
|           |                 |            |                    |
| TOTAL ARE | A STARTING FROM | 127.38 SQM | 1371.11 SQFT       |

TOTAL AREA STARTING FROM 127.38 SQM













### 2 BEDROOM

Type 2

|           |                 | AREA       |                     |
|-----------|-----------------|------------|---------------------|
| UNIT      | STARTING FROM   | 113.77 SQM | 1224.61 SQFT        |
| BALCONY   | STARTING FROM   | 18.41 SQM  | 198.16 SQFT (13.9%) |
|           |                 |