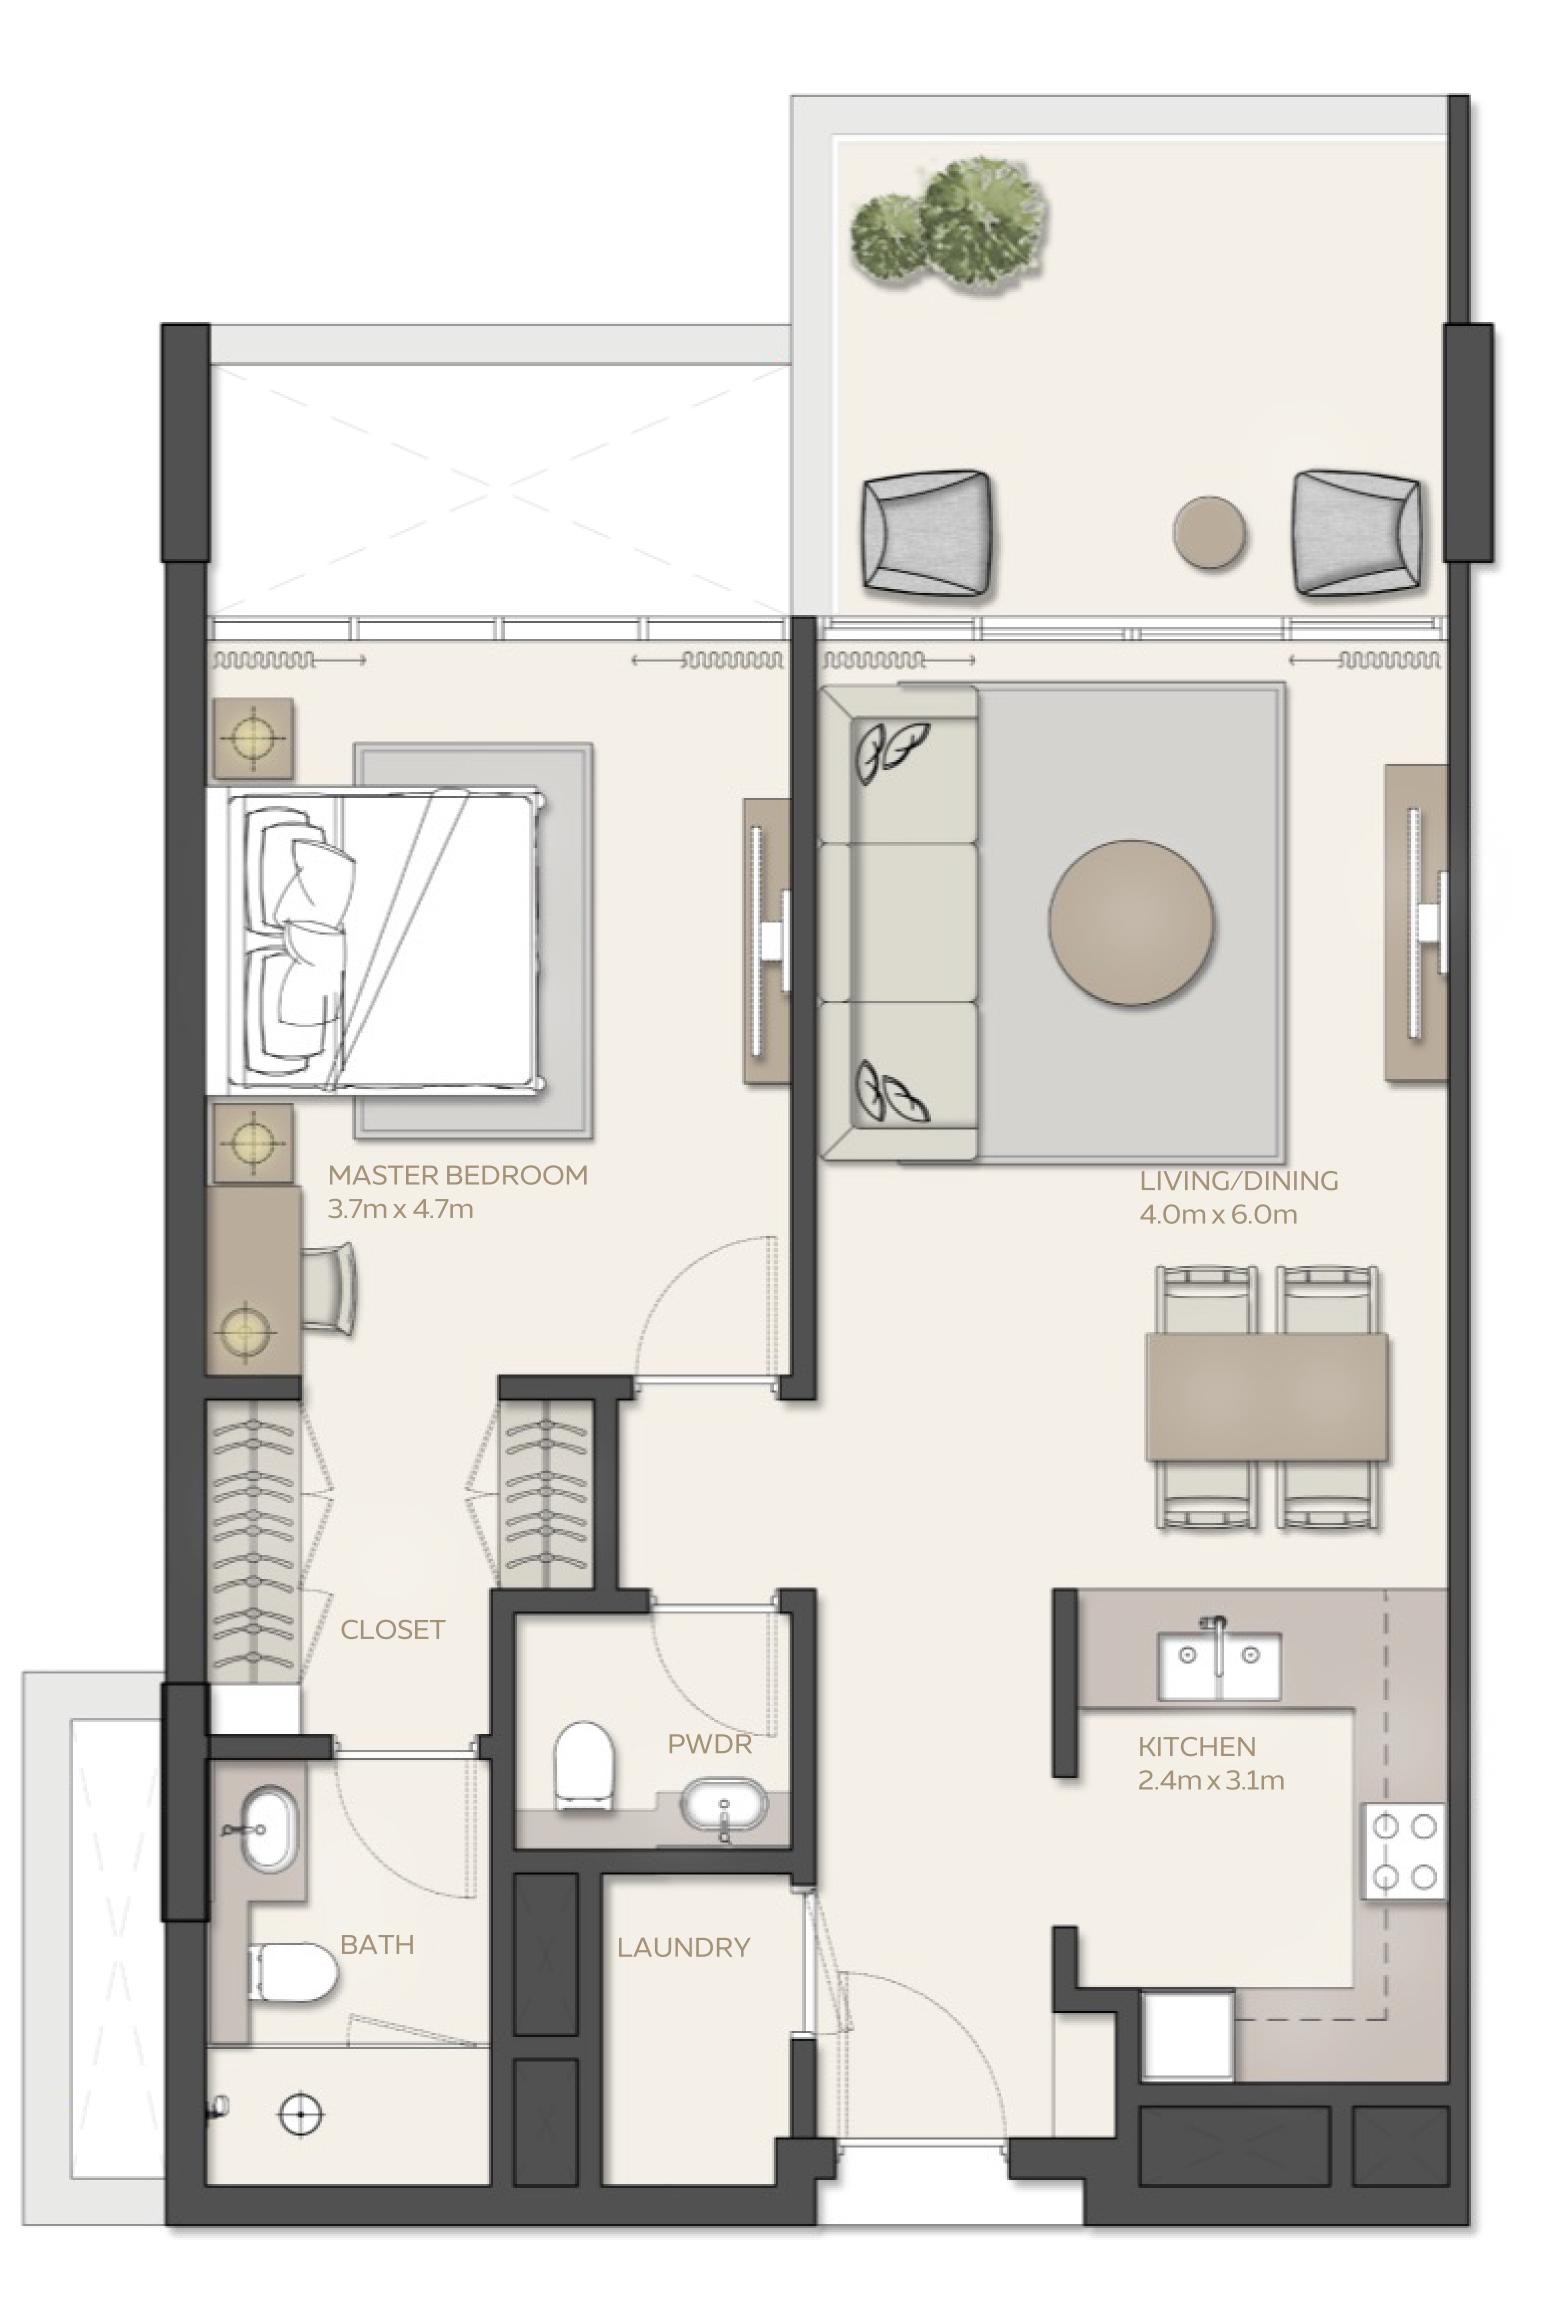

### 1 BEDROOM

Type 1

|               | AREA      |                         |
|---------------|-----------|-------------------------|
| STARTING FROM | 77.66 SQM | 835.93 SQFT             |
| STARTING FROM | 12.40 SQM | 133.47 SQFT (13.8%)     |
|               |           |                         |
|               |           | STARTING FROM 77.66 SQM |

TOTAL AREA STARTING FROM

90.06 SQM

969.4 SQFT