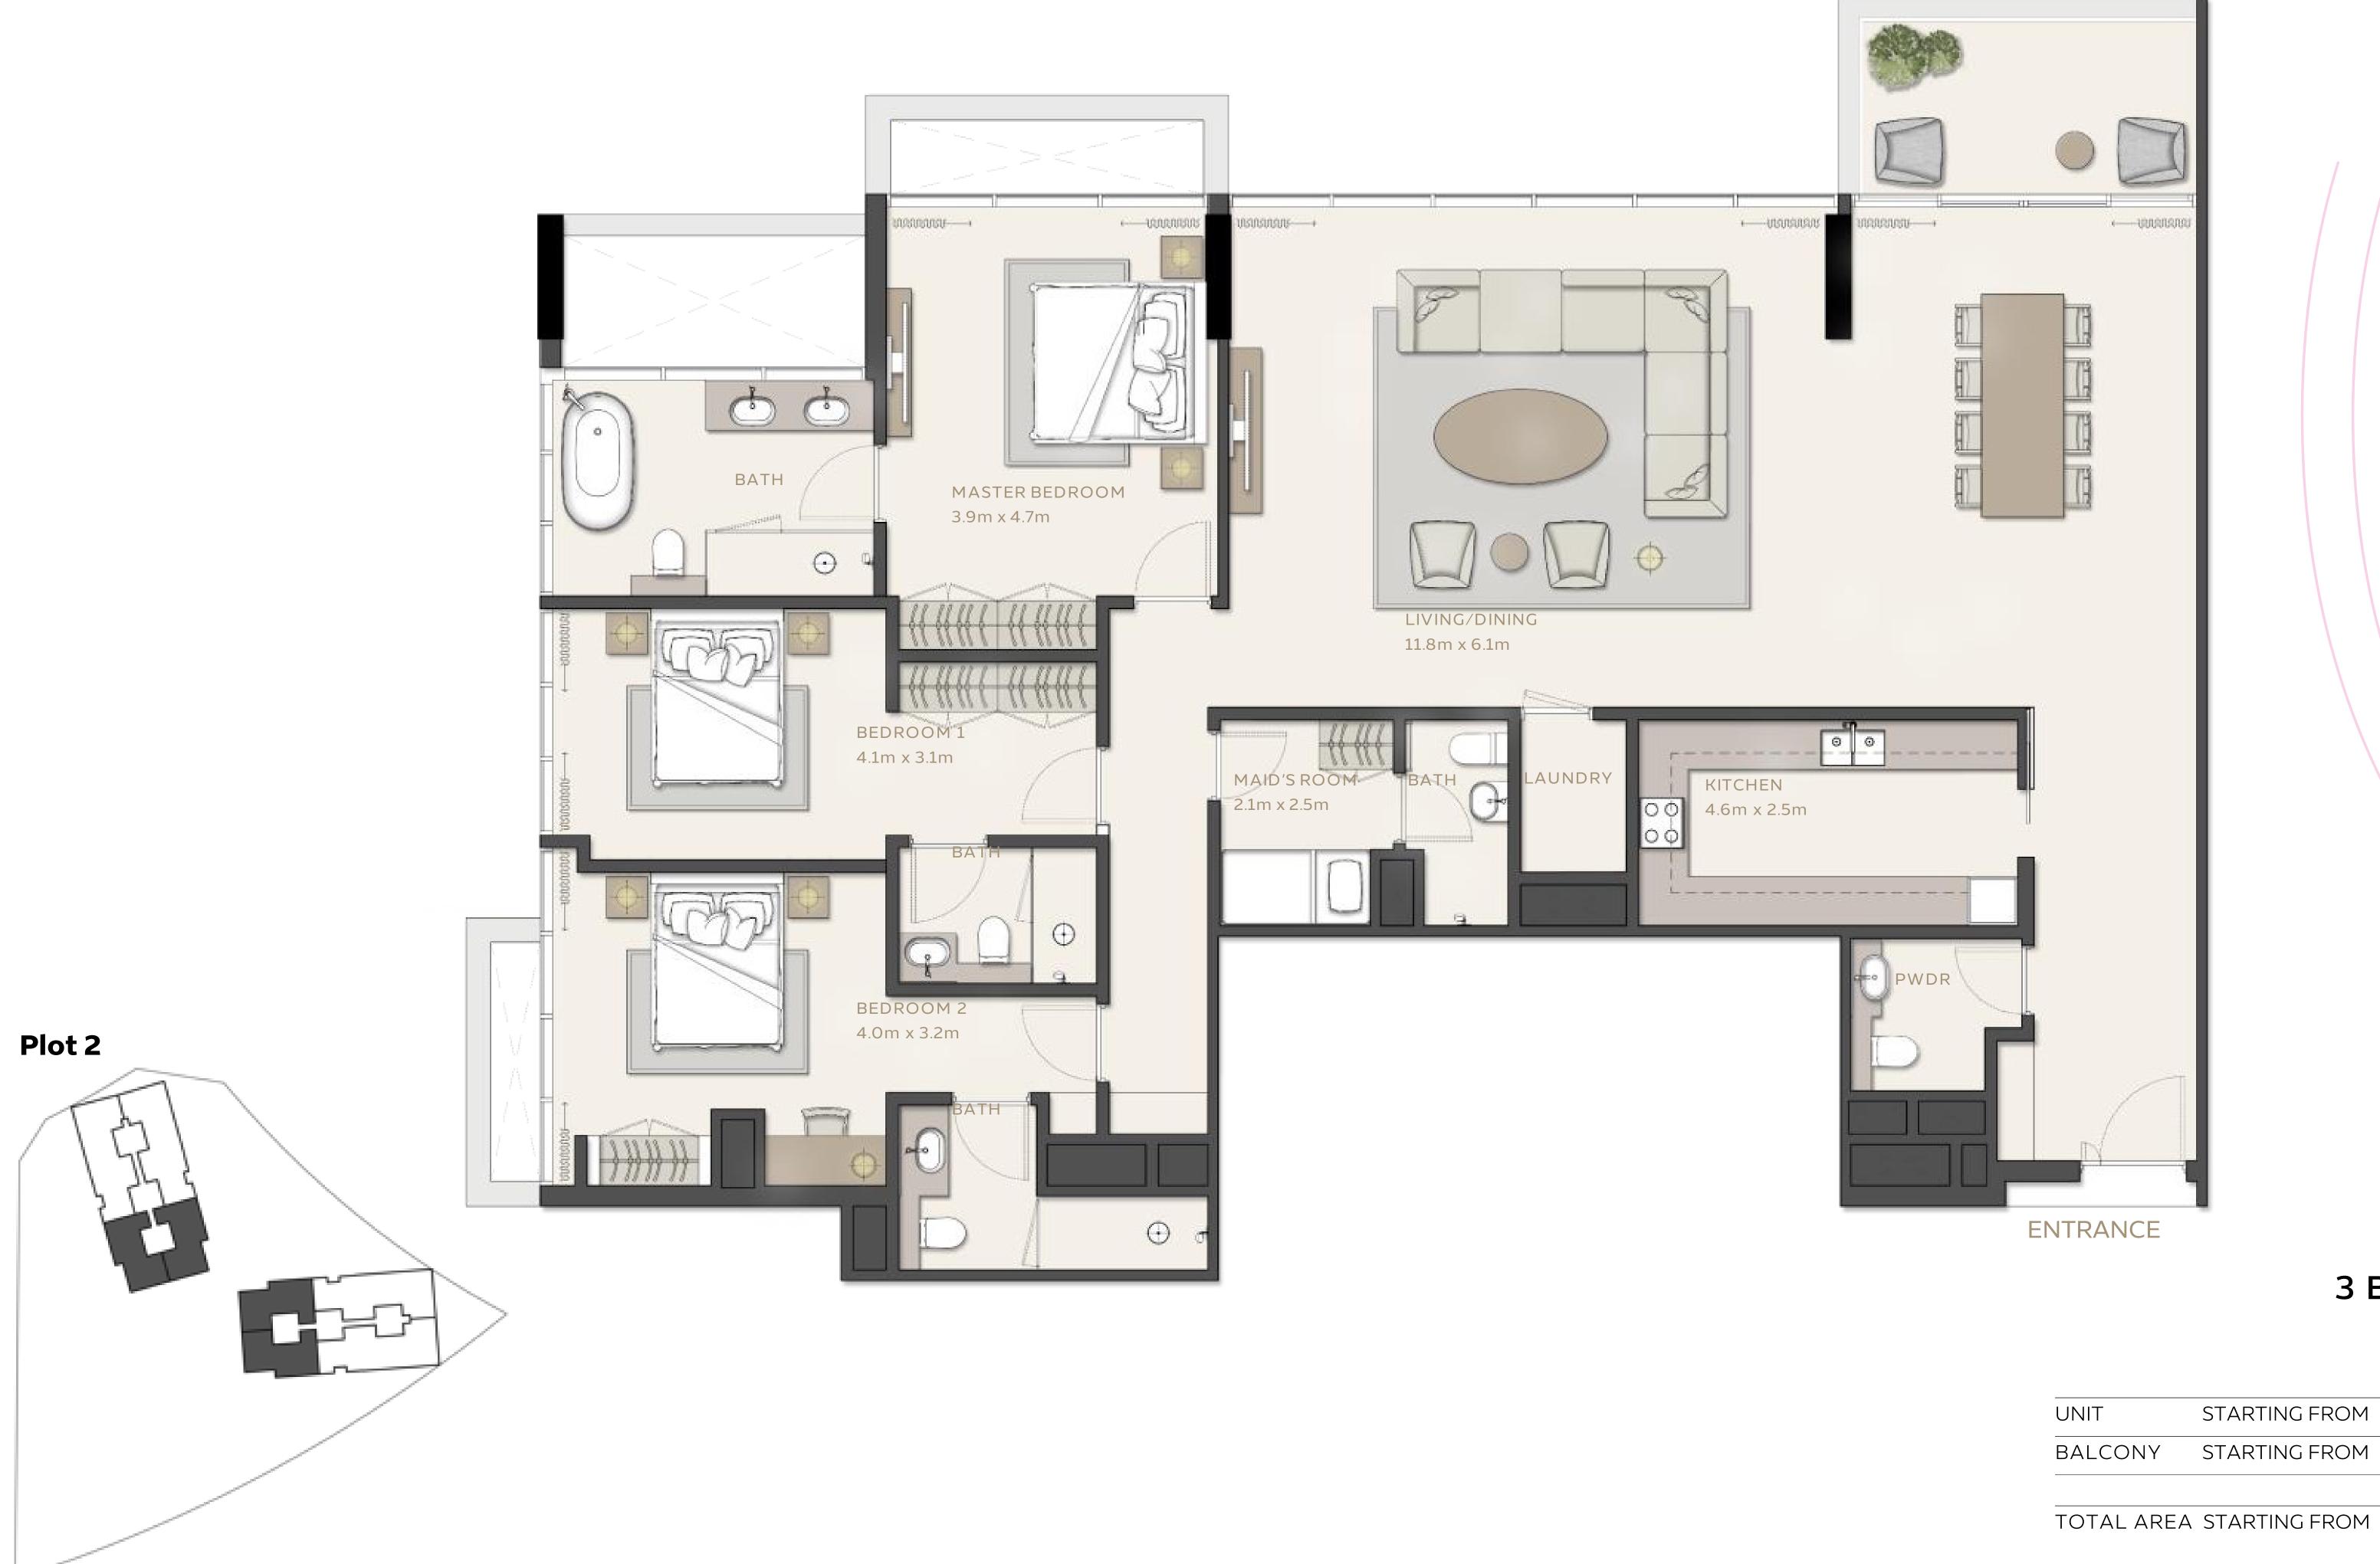

### 3 BEDROOM

Type 1

|                       |                 | AREA       |                   |  |
|-----------------------|-----------------|------------|-------------------|--|
| UNIT                  | STARTING FROM   | 164.06 SQM | 1765.93 SQFT      |  |
| BALCONY STARTING FROM |                 | 15.43 SQM  | 166.09 SQFT (8.6% |  |
|                       |                 |            |                   |  |
| TOTAL ARE             | A STARTING FROM | 179.49 SQM | 1932.02 SQFT      |  |

Plot 2