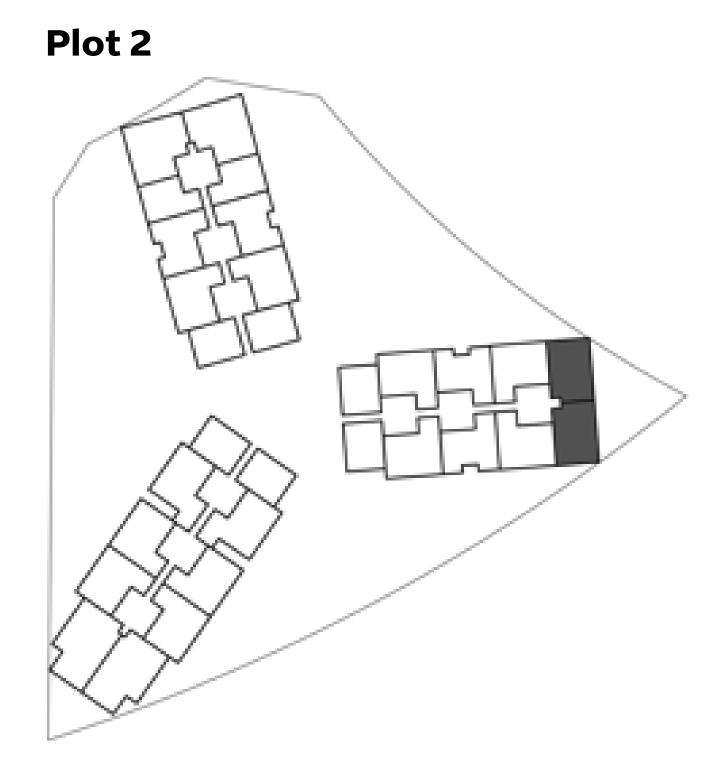

-------------------|
| UNIT      | STARTING FROM   | 118.14 SQM | 1271.65 SQFT       |
| BALCONY   | STARTING FROM   | 9.24 SQM   | 99.46 SQFT (7.3 %) |
|           |                 |            |                    |
| TOTAL ARE | A STARTING FROM | 127.38 SQM | 1371.11 SQFT       |

TOTAL AREA STARTING FROM 127.38 SQM













### 2 BEDROOM

Type 2

|           |                 | AREA       |                     |
|-----------|-----------------|------------|---------------------|
| UNIT      | STARTING FROM   | 113.77 SQM | 1224.61 SQFT        |
| BALCONY   | STARTING FROM   | 18.41 SQM  | 198.16 SQFT (13.9%) |
|           |                 |            |                     |
| TOTAL ARE | A STARTING FROM | 132.18 SQM | 1422.77 SQFT        |

TOTAL AREA STARTING FROM 132.18 SQM









### 2 BEDROOM

Туре З

|           |                 | Ļ          | AREA                 |
|-----------|-----------------|------------|----------------------|
| UNIT      | STARTING FROM   | 112.96 SQM | 1215.89 SQFT         |
| BALCONY   | STARTING FROM   | 18.94 SQM  | 203.87 SQFT (14.4 %) |
|           |                 |            |                      |
| TOTAL ARE | A STARTING FROM | 131.9 SQM  | 1419.76 SQFT         |

TOTAL AREA STARTING FROM 131.9 SQM



















#### 2 BEDRO

Type 4

|           |                 | А          | REA               |
|-----------|-----------------|------------|-------------------|
| UNIT      | STARTING FROM   | 129.21 SQM | 1390.80 SQFT      |
| BALCONY   | STARTING FROM   | 9.26 SQM   | 99.67 SQFT (6.9%) |
|           |