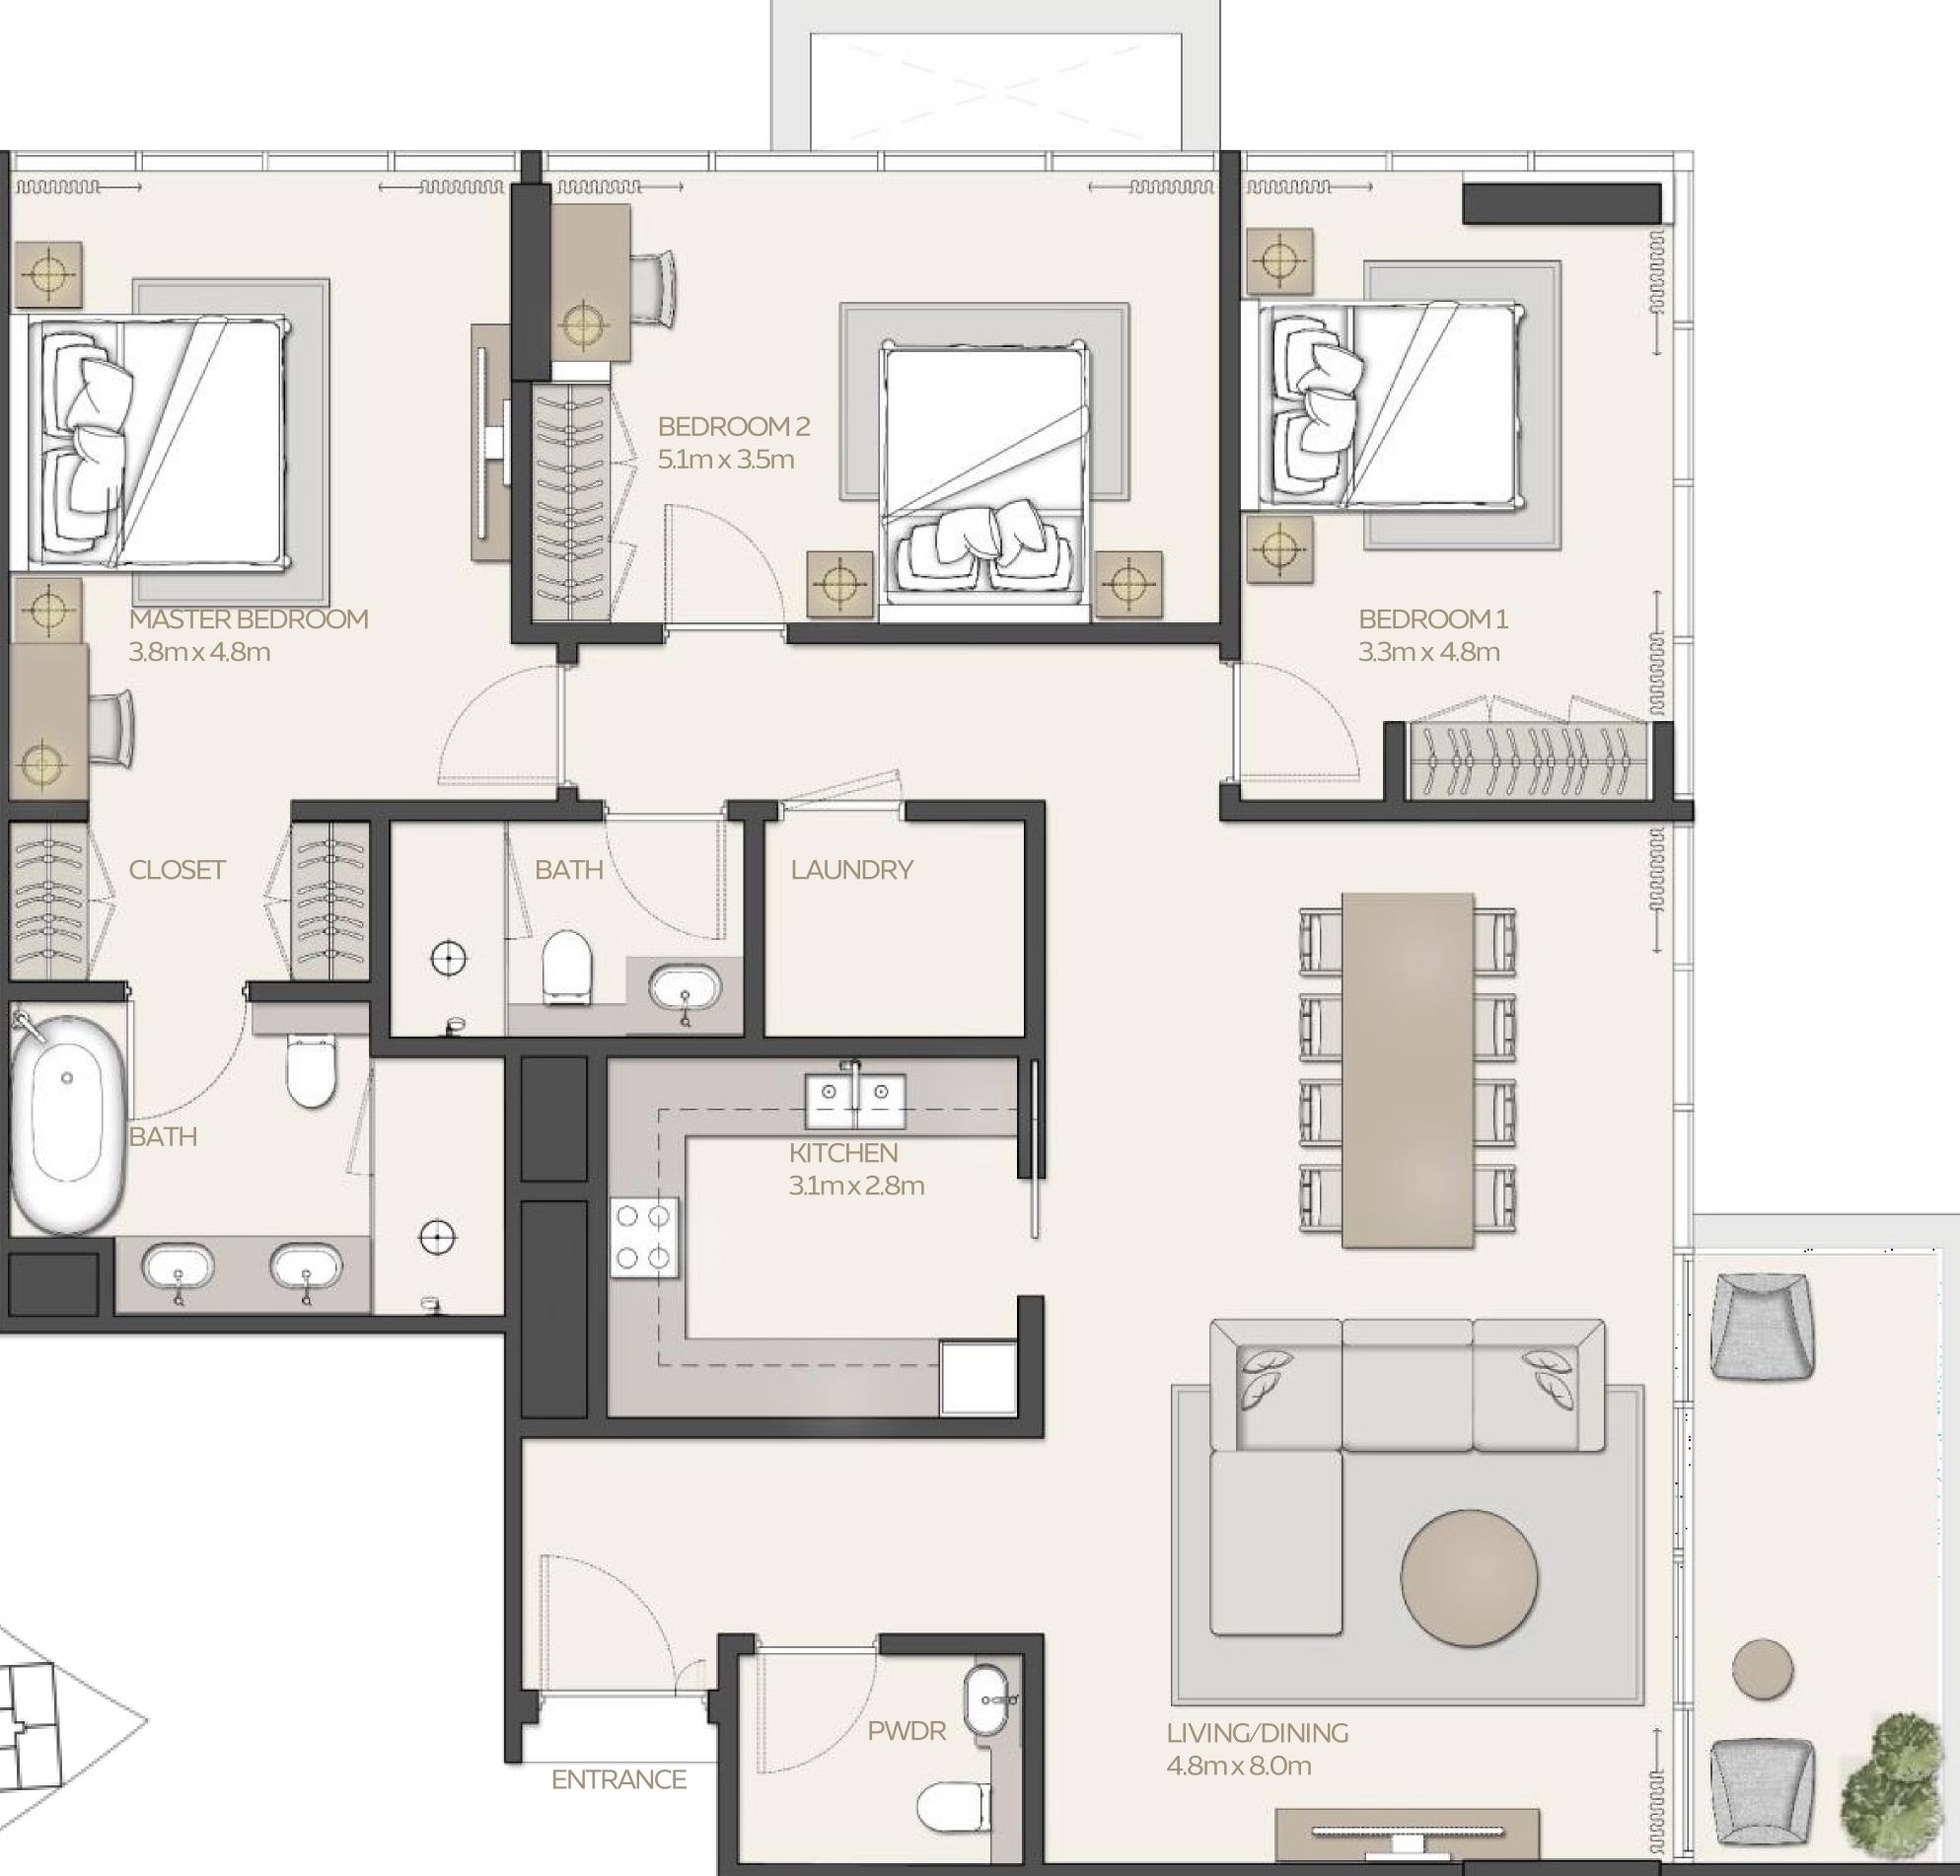

#### 2 BEDRO

Type 4

|           |                 | А          | REA               |
|-----------|-----------------|------------|-------------------|
| UNIT      | STARTING FROM   | 129.21 SQM | 1390.80 SQFT      |
| BALCONY   | STARTING FROM   | 9.26 SQM   | 99.67 SQFT (6.9%) |
|           |                 |            |                   |
| TOTAL ARE | A STARTING FROM | 138.47 SQM | 1490.47 SQFT      |