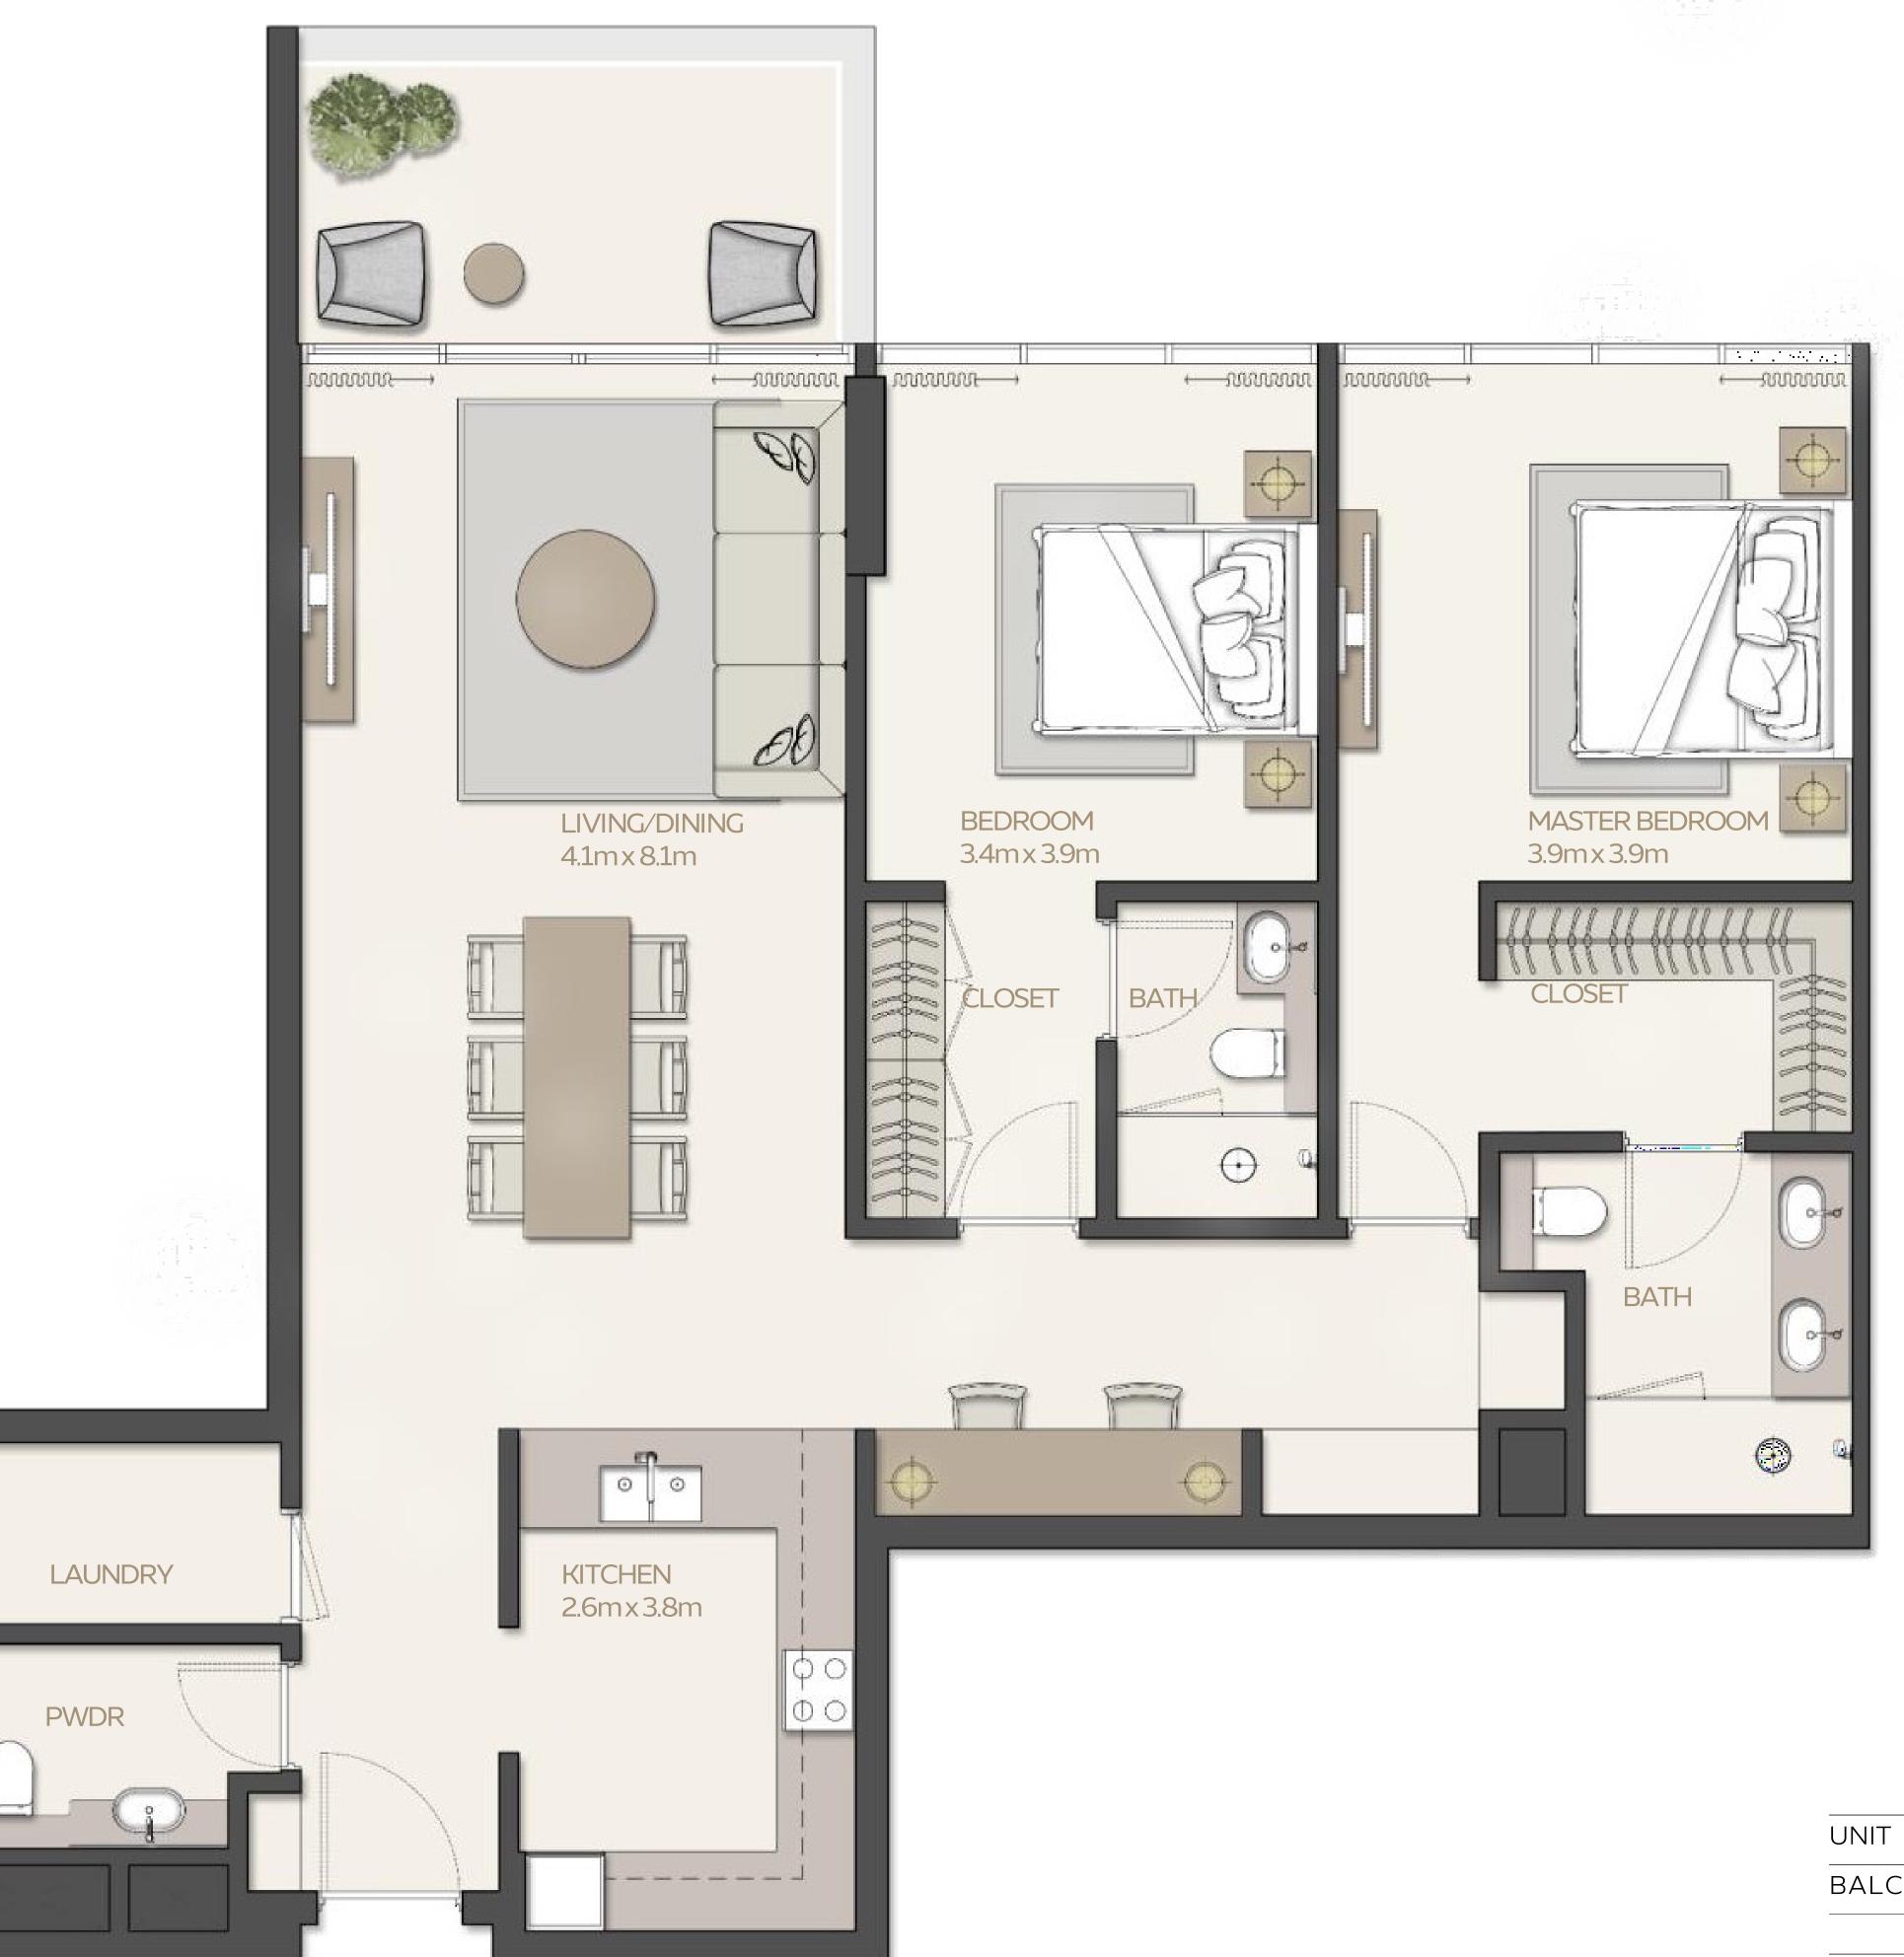

### 3 BEDROOM

Type 1

|                       |                 | AREA       |                   |  |
|-----------------------|-----------------|------------|-------------------|--|
| UNIT                  | STARTING FROM   | 164.06 SQM | 1765.93 SQFT      |  |
| BALCONY STARTING FROM |                 | 15.43 SQM  | 166.09 SQFT (8.6% |  |
|                       |                 |            |                   |  |
| TOTAL ARE             | A STARTING FROM | 179.49 SQM | 1932.02 SQFT      |  |