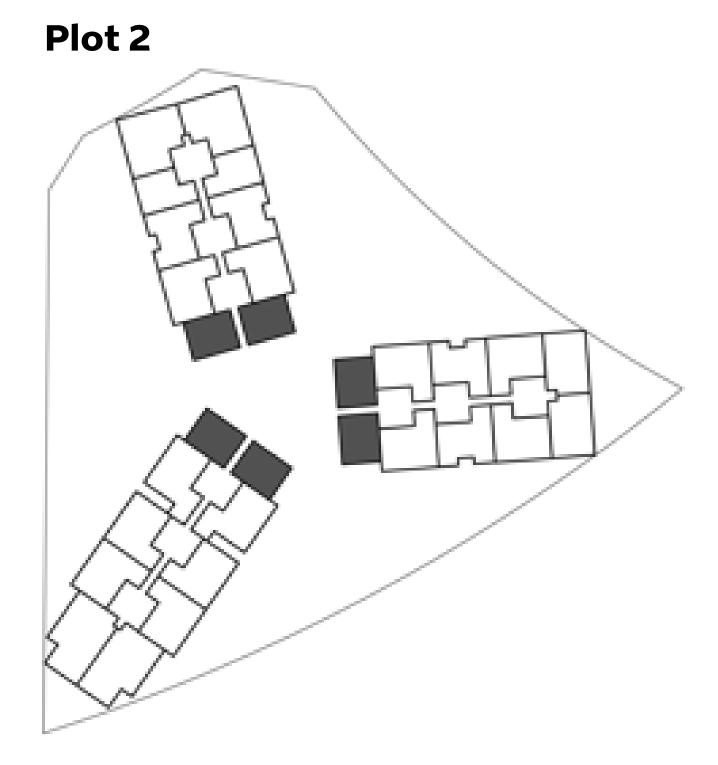

# MANGROVE RESIDENCES

TRUE TO OUR SPIRIT

FLOOR PLANS







# MANGROVE RESIDENCES



### 1 BEDROOM

Type 1

|               | AREA      |                         |
|---------------|-----------|-------------------------|
| STARTING FROM | 77.66 SQM | 835.93 SQFT             |
| STARTING FROM | 12.40 SQM | 133.47 SQFT (13.8%)     |
|               |           |                         |
|               |           | STARTING FROM 77.66 SQM |

TOTAL AREA STARTING FROM



90.06 SQM

969.4 SQFT







# مـانغـروف ريـــزيدنســـــ MANGROVE RESIDENCES



#### 1 BEDROOM

Type 2

|         |               |           | AREA               |
|---------|---------------|-----------|--------------------|
| UNIT    | STARTING FROM | 82.16 SQM | 884.36 SQFT        |
| BALCONY | STARTING FROM | 8.8 SQM   | 94.72 SQFT (9.7 %) |
|         |               |