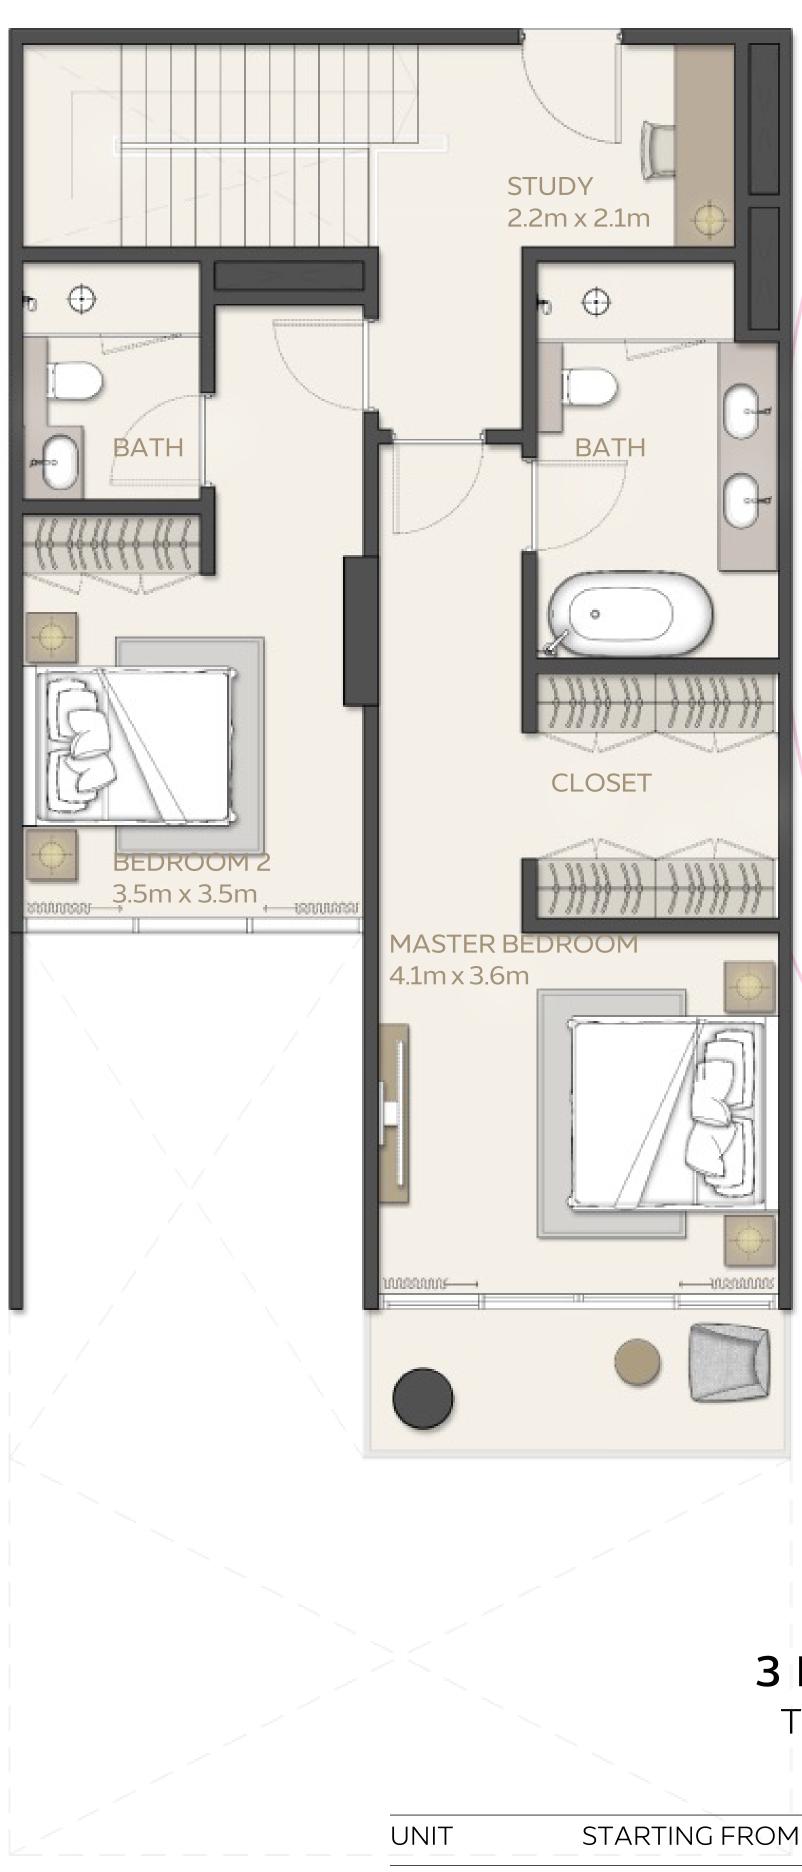

| А          | REA               |
|-----------|-----------------|------------|-------------------|
| UNIT      | STARTING FROM   | 209.97 SQM | 2260.10 SQFT      |
| BALCONY   | STARTING FROM   | 9.23 SQM   | 99.35 SQFT (4.2%) |
|           |                 |            |                   |
| TOTAL ARE | A STARTING FROM | 219.20 SQM | 2359.45 SQFT      |



219.20 SQM









#### 4 BEDROOM

|            |               | A          | REA                |
|------------|---------------|------------|--------------------|
| UNIT       | STARTING FROM | 343.45 SQM | 3696.87 SQFT       |
| BALCONY    | STARTING FROM | 35.97 SQM  | 387.18 SQFT (9.5%) |
|            |               |            |                    |
| TOTAL AREA | STARTING FROM | 379.42 SQM | 4084.05 SQFT       |













|           |                 | A          | REA                 |
|-----------|-----------------|------------|---------------------|
| UNIT      | STARTING FROM   | 169.39 SQM | 1823.30 SQFT        |
| BALCONY   | STARTING FROM   | 6.61 sqm   | 71.15 sqft (2.9%)   |
| TERRACE   | STARTING FROM   | 48.43 sqm  | 521.30 sqft (21.6%) |
| TOTAL ARE | A STARTING FROM | 224.43 SQM | 2415.75 SQFT        |

## **3 BEDROOM**

TOWNHOUSE

# EXPO CENTRAL

# MANGROVE RESIDENCES

For enquiries, please contact:

+971 4 5552030
residential@expocitydubai.ae
expocitydubai.com