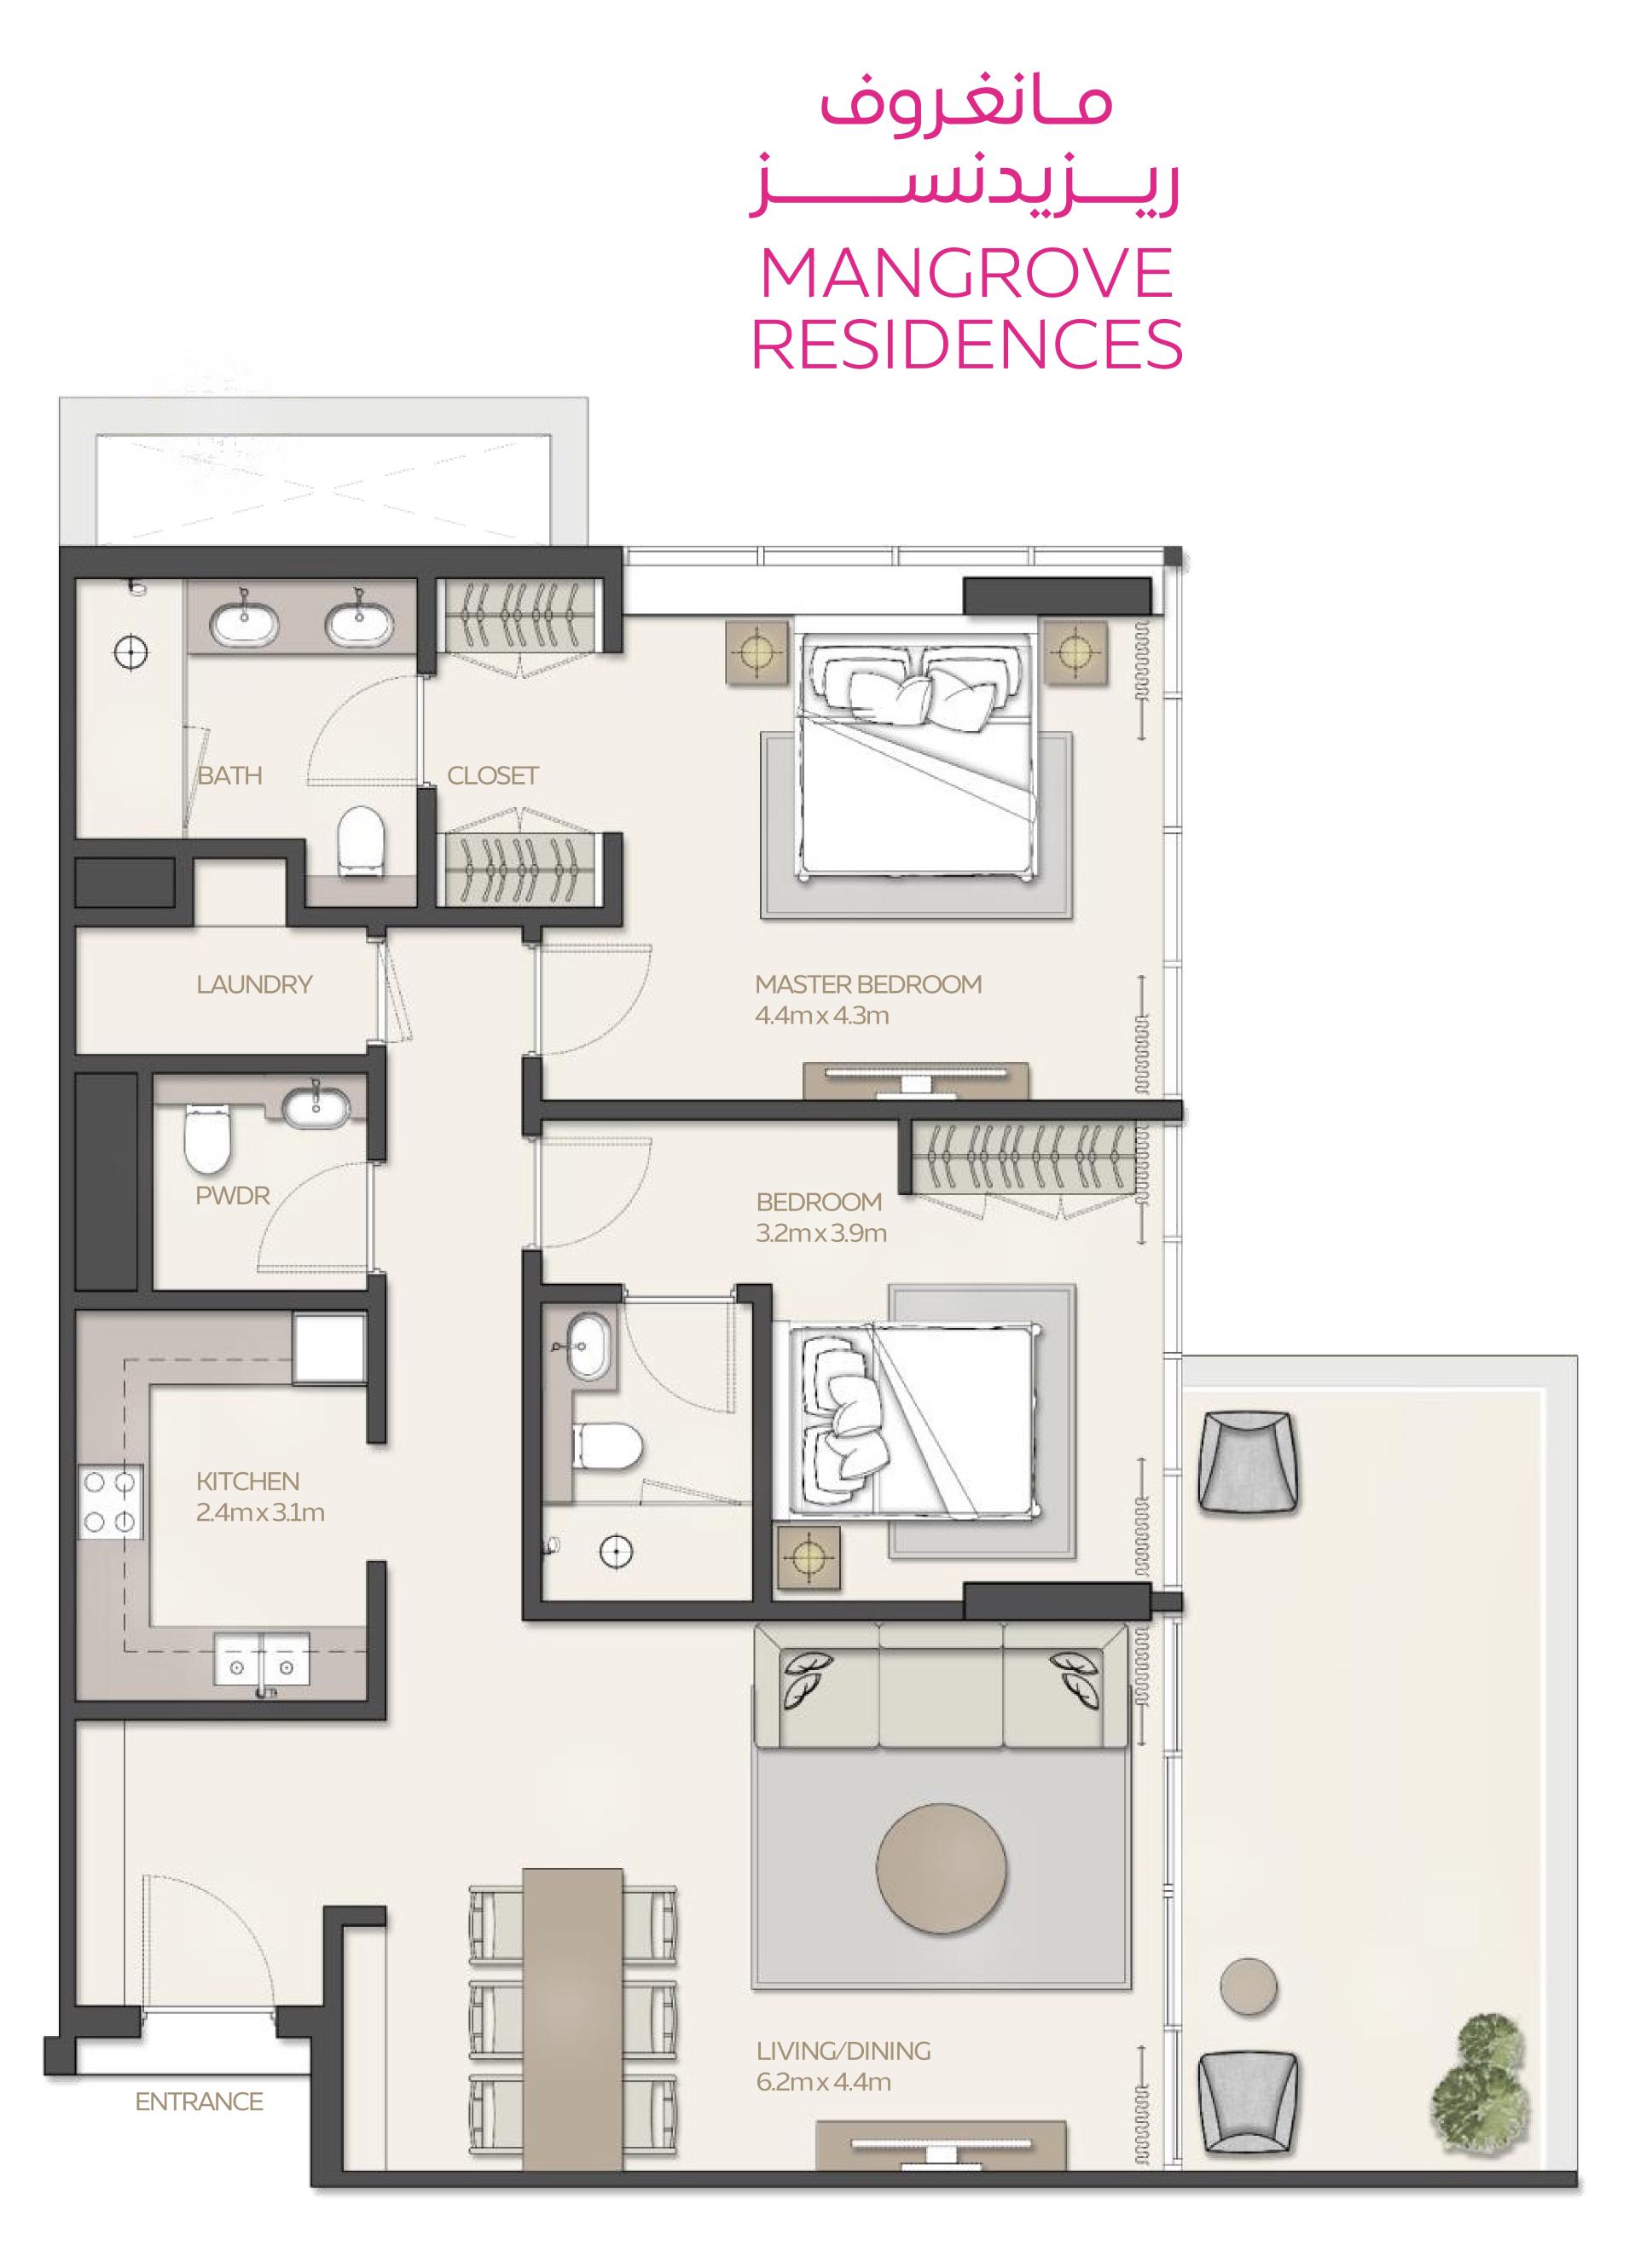

### 2 BEDROOM

Type 2

|           |                 | AREA       |                     |
|-----------|-----------------|------------|---------------------|
| UNIT      | STARTING FROM   | 113.77 SQM | 1224.61 SQFT        |
| BALCONY   | STARTING FROM   | 18.41 SQM  | 198.16 SQFT (13.9%) |
|           |                 |            |                     |
| TOTAL ARE | A STARTING FROM | 132.18 SQM | 1422.77 SQFT        |

TOTAL AREA STARTING FROM 132.18 SQM