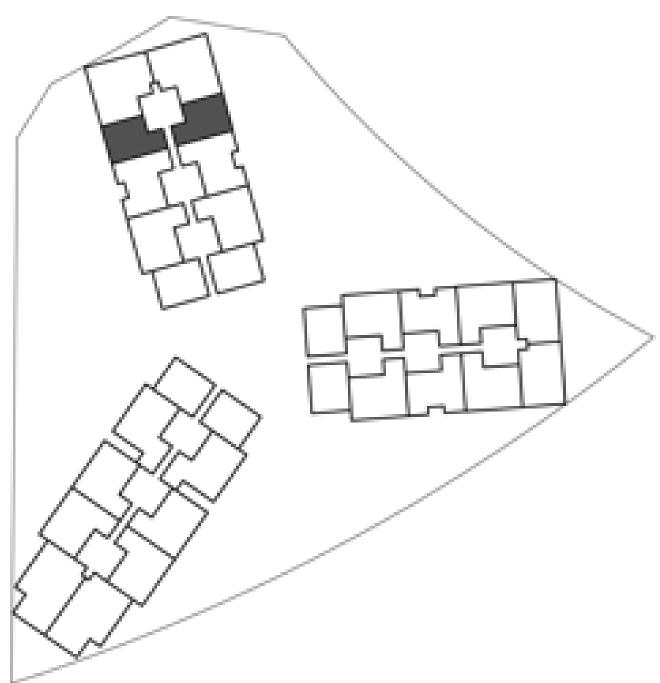

# MANGROVE RESIDENCES

TRUE TO OUR SPIRIT

FLOOR PLANS







# MANGROVE RESIDENCES



### 1 BEDROOM

Type 1

|               | AREA      |                         |
|---------------|-----------|-------------------------|
| STARTING FROM | 77.66 SQM | 835.93 SQFT             |
| STARTING FROM | 12.40 SQM | 133.47 SQFT (13.8%)     |
|               |           |                         |
|               |           | STARTING FROM 77.66 SQM |

TOTAL AREA STARTING FROM



90.06 SQM

969.4 SQFT







# مـانغـروف ريـــزيدنســـــ MANGROVE RESIDENCES



#### 1 BEDROOM

Type 2

|         |               |           | AREA               |
|---------|---------------|-----------|--------------------|
| UNIT    | STARTING FROM | 82.16 SQM | 884.36 SQFT        |
| BALCONY | STARTING FROM | 8.8 SQM   | 94.72 SQFT (9.7 %) |
|         |               |           |                    |

TOTAL AREA STARTING FROM 90.96 SQM





979.08 SQFT







#### 2 BEDROOM

Type 1

|           |                 | A          | REA                |
|-----------|-----------------|------------|--------------------|
| UNIT      | STARTING FROM   | 118.14 SQM | 1271.65 SQFT       |
| BALCONY   | STARTING FROM   | 9.24 SQM   | 99.46 SQFT (7.3 %) |
|           |                 |            |                    |
|