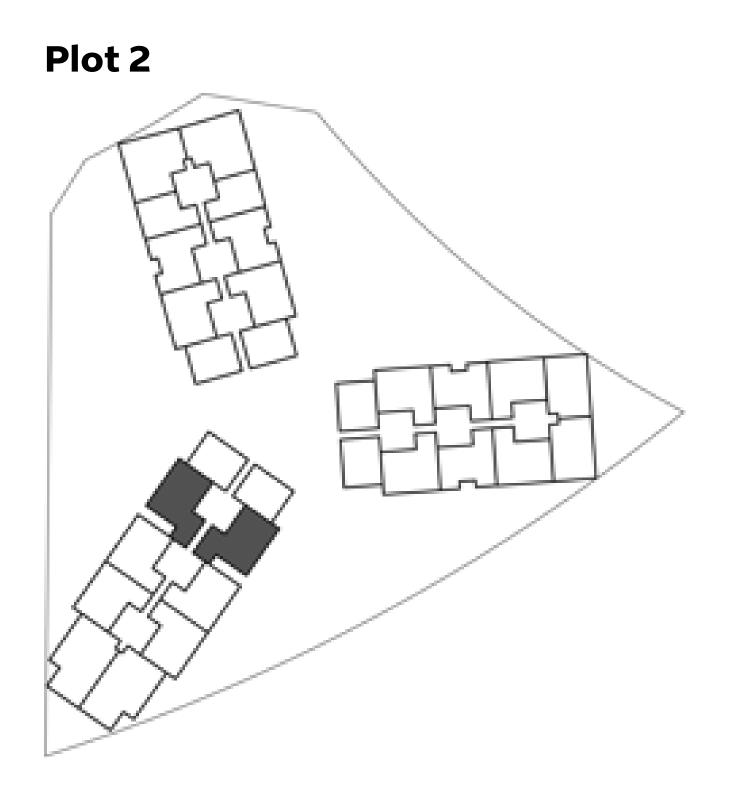

------------|
| UNIT      | STARTING FROM   | 113.77 SQM | 1224.61 SQFT        |
| BALCONY   | STARTING FROM   | 18.41 SQM  | 198.16 SQFT (13.9%) |
|           |                 |            |                     |
| TOTAL ARE | A STARTING FROM | 132.18 SQM | 1422.77 SQFT        |

TOTAL AREA STARTING FROM 132.18 SQM









### 2 BEDROOM

Туре З

|           |                 | Ļ          | AREA                 |
|-----------|-----------------|------------|----------------------|
| UNIT      | STARTING FROM   | 112.96 SQM | 1215.89 SQFT         |
| BALCONY   | STARTING FROM   | 18.94 SQM  | 203.87 SQFT (14.4 %) |
|           |                 |            |                      |
| TOTAL ARE | A STARTING FROM | 131.9 SQM  | 1419.76 SQFT         |

TOTAL AREA STARTING FROM 131.9 SQM



















#### 2 BEDRO

Type 4

|           |                 | А          | REA               |
|-----------|-----------------|------------|-------------------|
| UNIT      | STARTING FROM   | 129.21 SQM | 1390.80 SQFT      |
| BALCONY   | STARTING FROM   | 9.26 SQM   | 99.67 SQFT (6.9%) |
|           |                 |            |                   |
| TOTAL ARE | A STARTING FROM | 138.47 SQM | 1490.47 SQFT      |

| Ο | 0 | Μ |  |
|---|---|---|--|
| Λ |   |   |  |





### 3 BEDROOM

Type 1

|                       |                 | AREA       |                   |  |
|-----------------------|-----------------|------------|-------------------|--|
| UNIT                  | STARTING FROM   | 164.06 SQM | 1765.93 SQFT      |  |
| BALCONY STARTING FROM |                 | 15.43 SQM