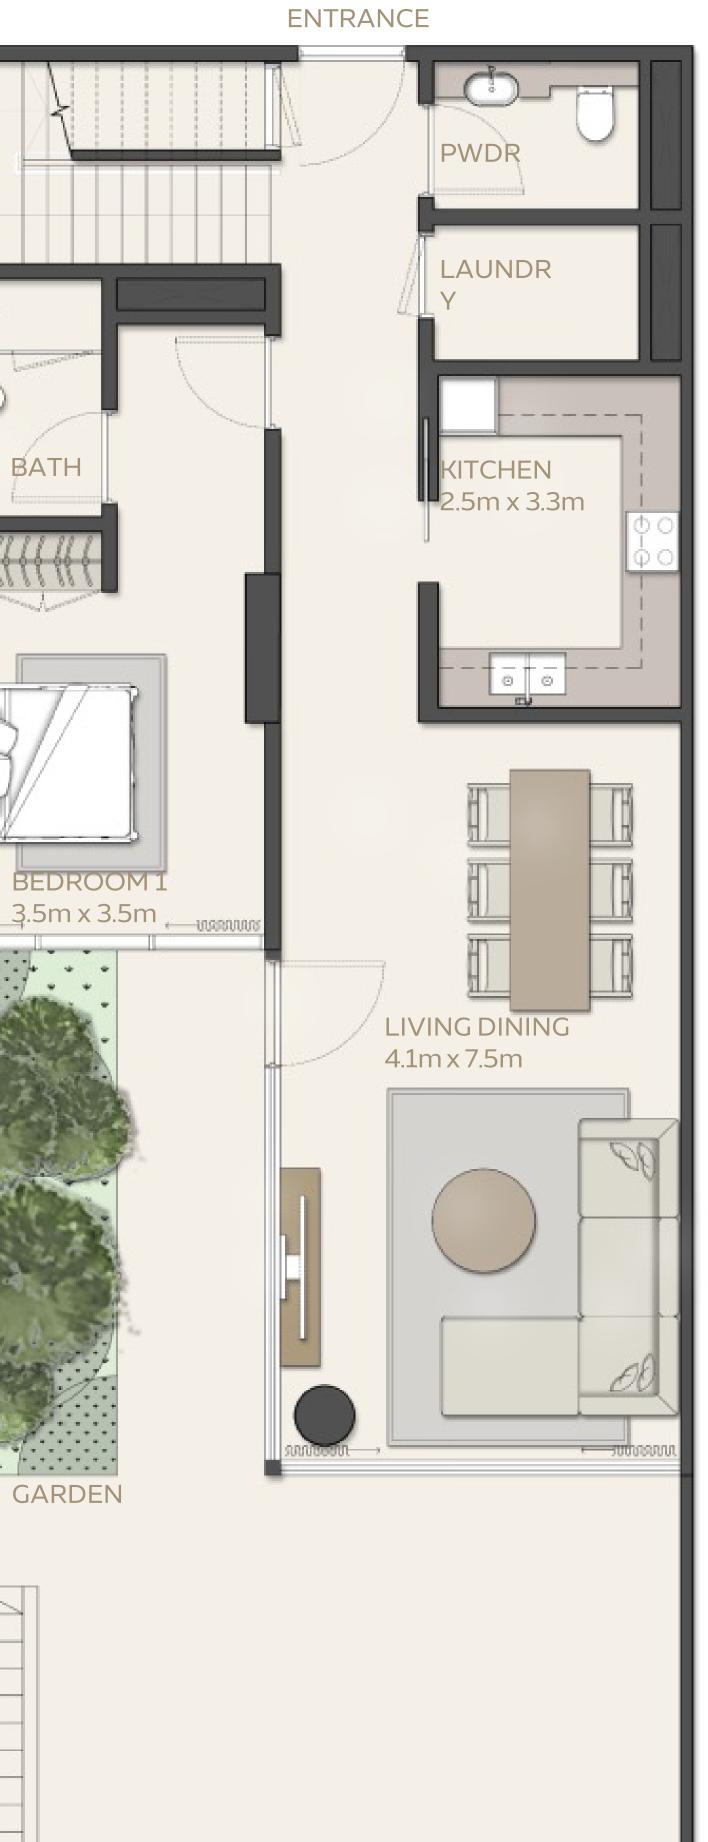

| А          | REA               |
|-----------|-----------------|------------|-------------------|
| UNIT      | STARTING FROM   | 209.97 SQM | 2260.10 SQFT      |
| BALCONY   | STARTING FROM   | 9.23 SQM   | 99.35 SQFT (4.2%) |
|           |                 |            |                   |
| TOTAL ARE | A STARTING FROM | 219.20 SQM | 2359.45 SQFT      |



219.20 SQM









#### 4 BEDROOM

|            |               | A          | REA                |
|------------|---------------|------------|--------------------|
| UNIT       | STARTING FROM | 343.45 SQM | 3696.87 SQFT       |
| BALCONY    | STARTING FROM | 35.97 SQM  | 387.18 SQFT (9.5%) |
|            |               |            |                    |
| TOTAL AREA | STARTING FROM | 379.42 SQM | 4084.05 SQFT       |













|           |                 | A          | REA                 |
|-----------|-----------------|------------|---------------------|
| UNIT      | STARTING FROM   | 169.39 SQM | 1823.30 SQFT        |
| BALCONY   | STARTING FROM   | 6.61 sqm   | 71.15 sqft (2.9%)   |
| TERRACE   | STARTING FROM   | 48.43 sqm  | 521.30 sqft (21.6%) |
| TOTAL ARE | A STARTING FROM | 224.43 SQM | 2415.75 SQFT        |

## **3 BEDROOM**

TOWNHOUSE

# EXPO CENTRAL

# MANGROVE RESIDENCES

For enquiries, please contact:

+971 4 5552030
residential@expocitydubai.ae
expocitydubai.com