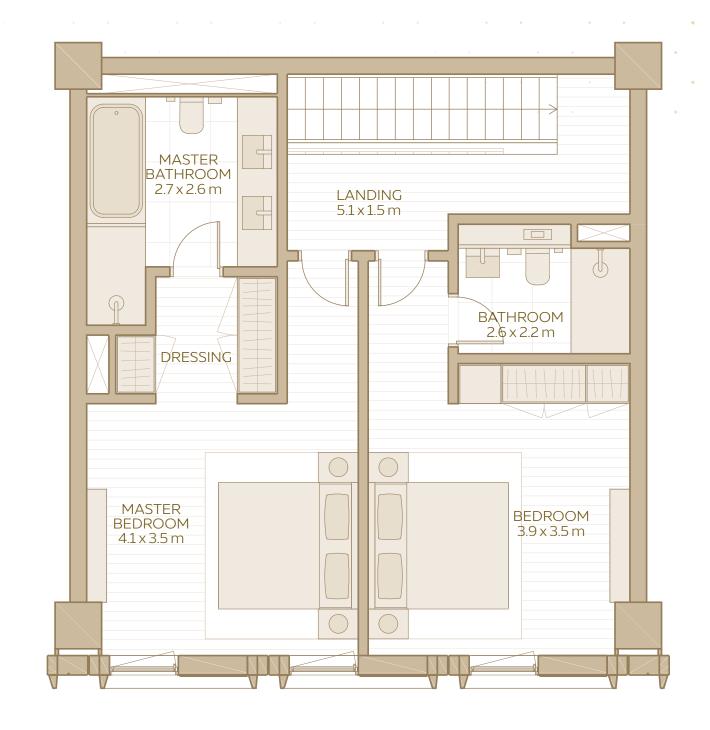

#### 2-BEDROOM APARTMENT TYPE 1

**AREA RANGE**: 116.04 SQM - 128.86 SQM 1249.04 SQFT - 1384.78 SQFT

DISCLAIMER: 1. All room dimensions are in metres to the nearest decimal place, measured to structural elements, and exclude wall finishes and construction tolerances. 2. All dimensions have been provided by our consultant architects. 3. Areas are exclusive of partition walls, risers and terraces. 4. All materials, dimensions, drawings, features and amenities are approximate at the time of printing. 5. Actual area may vary from stated area. 6. Drawings not to scale E&OE. 7. Unit plans may exist in mirrored versions. 8. The developer reserves the right to make revisions to the floor plans and any features, materials, dimensions, drawings and amenities mentioned on this plan and in the brochure without notice.