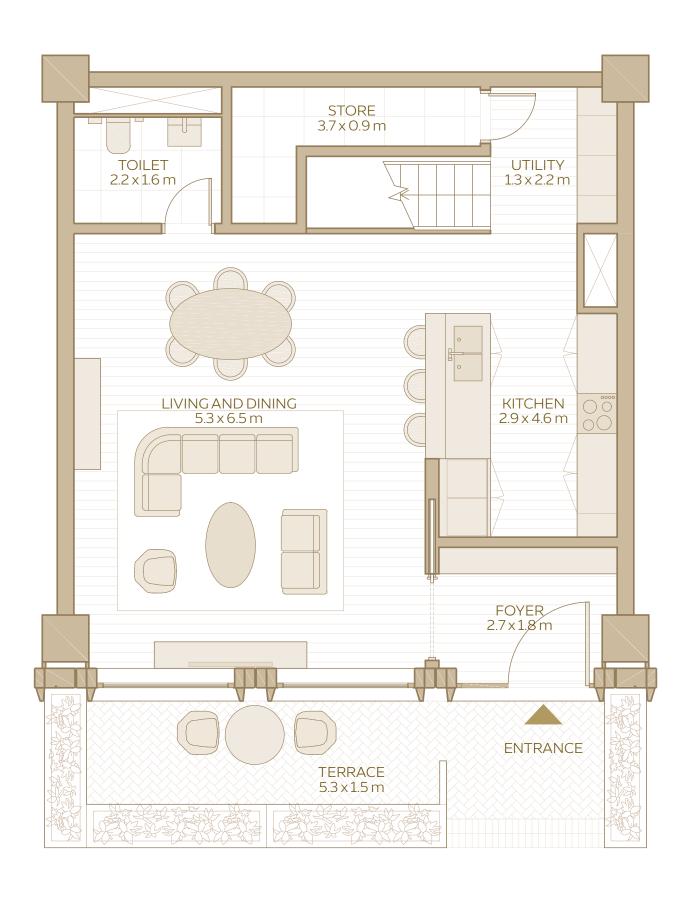

#### 1-BEDROOM APARTMENT TYPE 2

**AREA RANGE**: 85.64 SQM - 95.09 SQM 921.82 SQFT - 1023.54 SQFT

DISCLAIMER: 1. All room dimensions are in metres to the nearest decimal place, measured to structural elements, and exclude wall finishes and construction tolerances. 2. All dimensions have been provided by our consultant architects. 3. Areas are exclusive of partition walls, risers and terraces. 4. All materials, dimensions, drawings, features and amenities are approximate at the time of printing. 5. Actual area may vary from stated area. 6. Drawings not to scale E&OE. 7. Unit plans may exist in mirrored versions. 8. The developer reserves the right to make revisions to the floor plans and any features, materials, dimensions, drawings and amenities mentioned on this plan and in the brochure without notice.