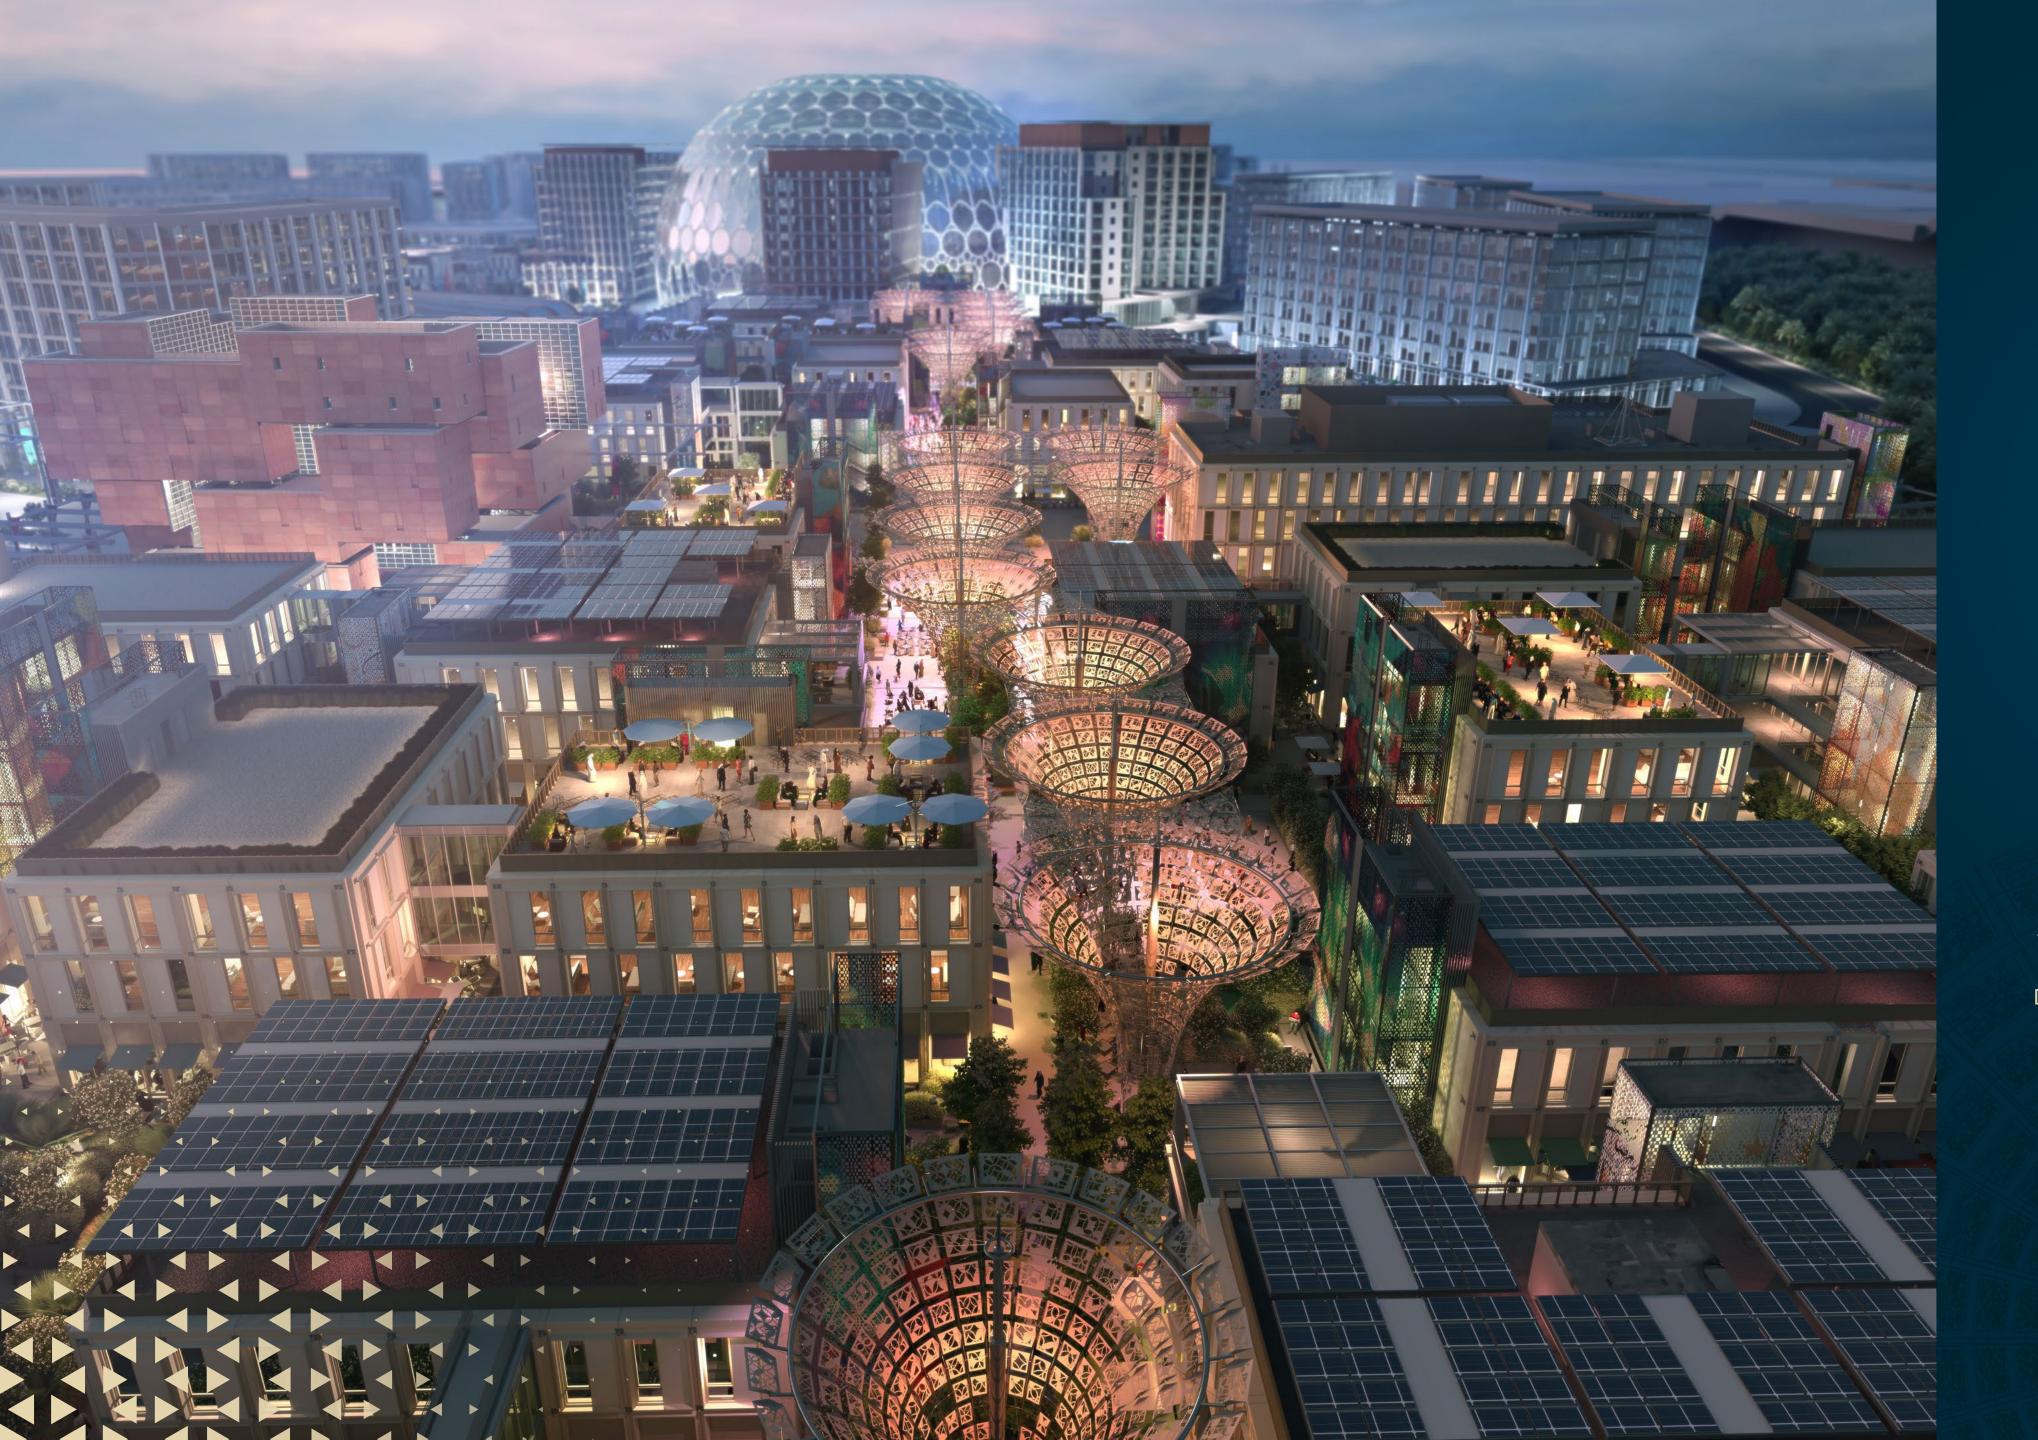

Each bright and contemporary home features floor-to-ceiling windows, beautifully shaded by the distinctive 'Al Waha' canopies to offer an unparalleled living environment among the city's dappled courtyards and sikkas.

#### YOUR HAVEN IN THE CENTRE OF DUBAI'S FUTURE

Experience a unique way of life that balances vibrant urban living within thoughtfully designed communities.

Al Waha artfully combines the hustle and bustle of Expo City's central restaurants, shops and offices with the peaceful serenity of tranquil courtyards and quiet walking paths.

Meander through the shaded sikkas, grab a coffee on a stroll or read a book and relax to the sounds of water features and birdsong under the dappled shade of the distinctive canopies that give the residences their name.

The transition from the busier central spine to the quiet residential areas is seamless, with tree-lined streets and green terraces creating a sense of calm as you return to the peace and privacy of your home.