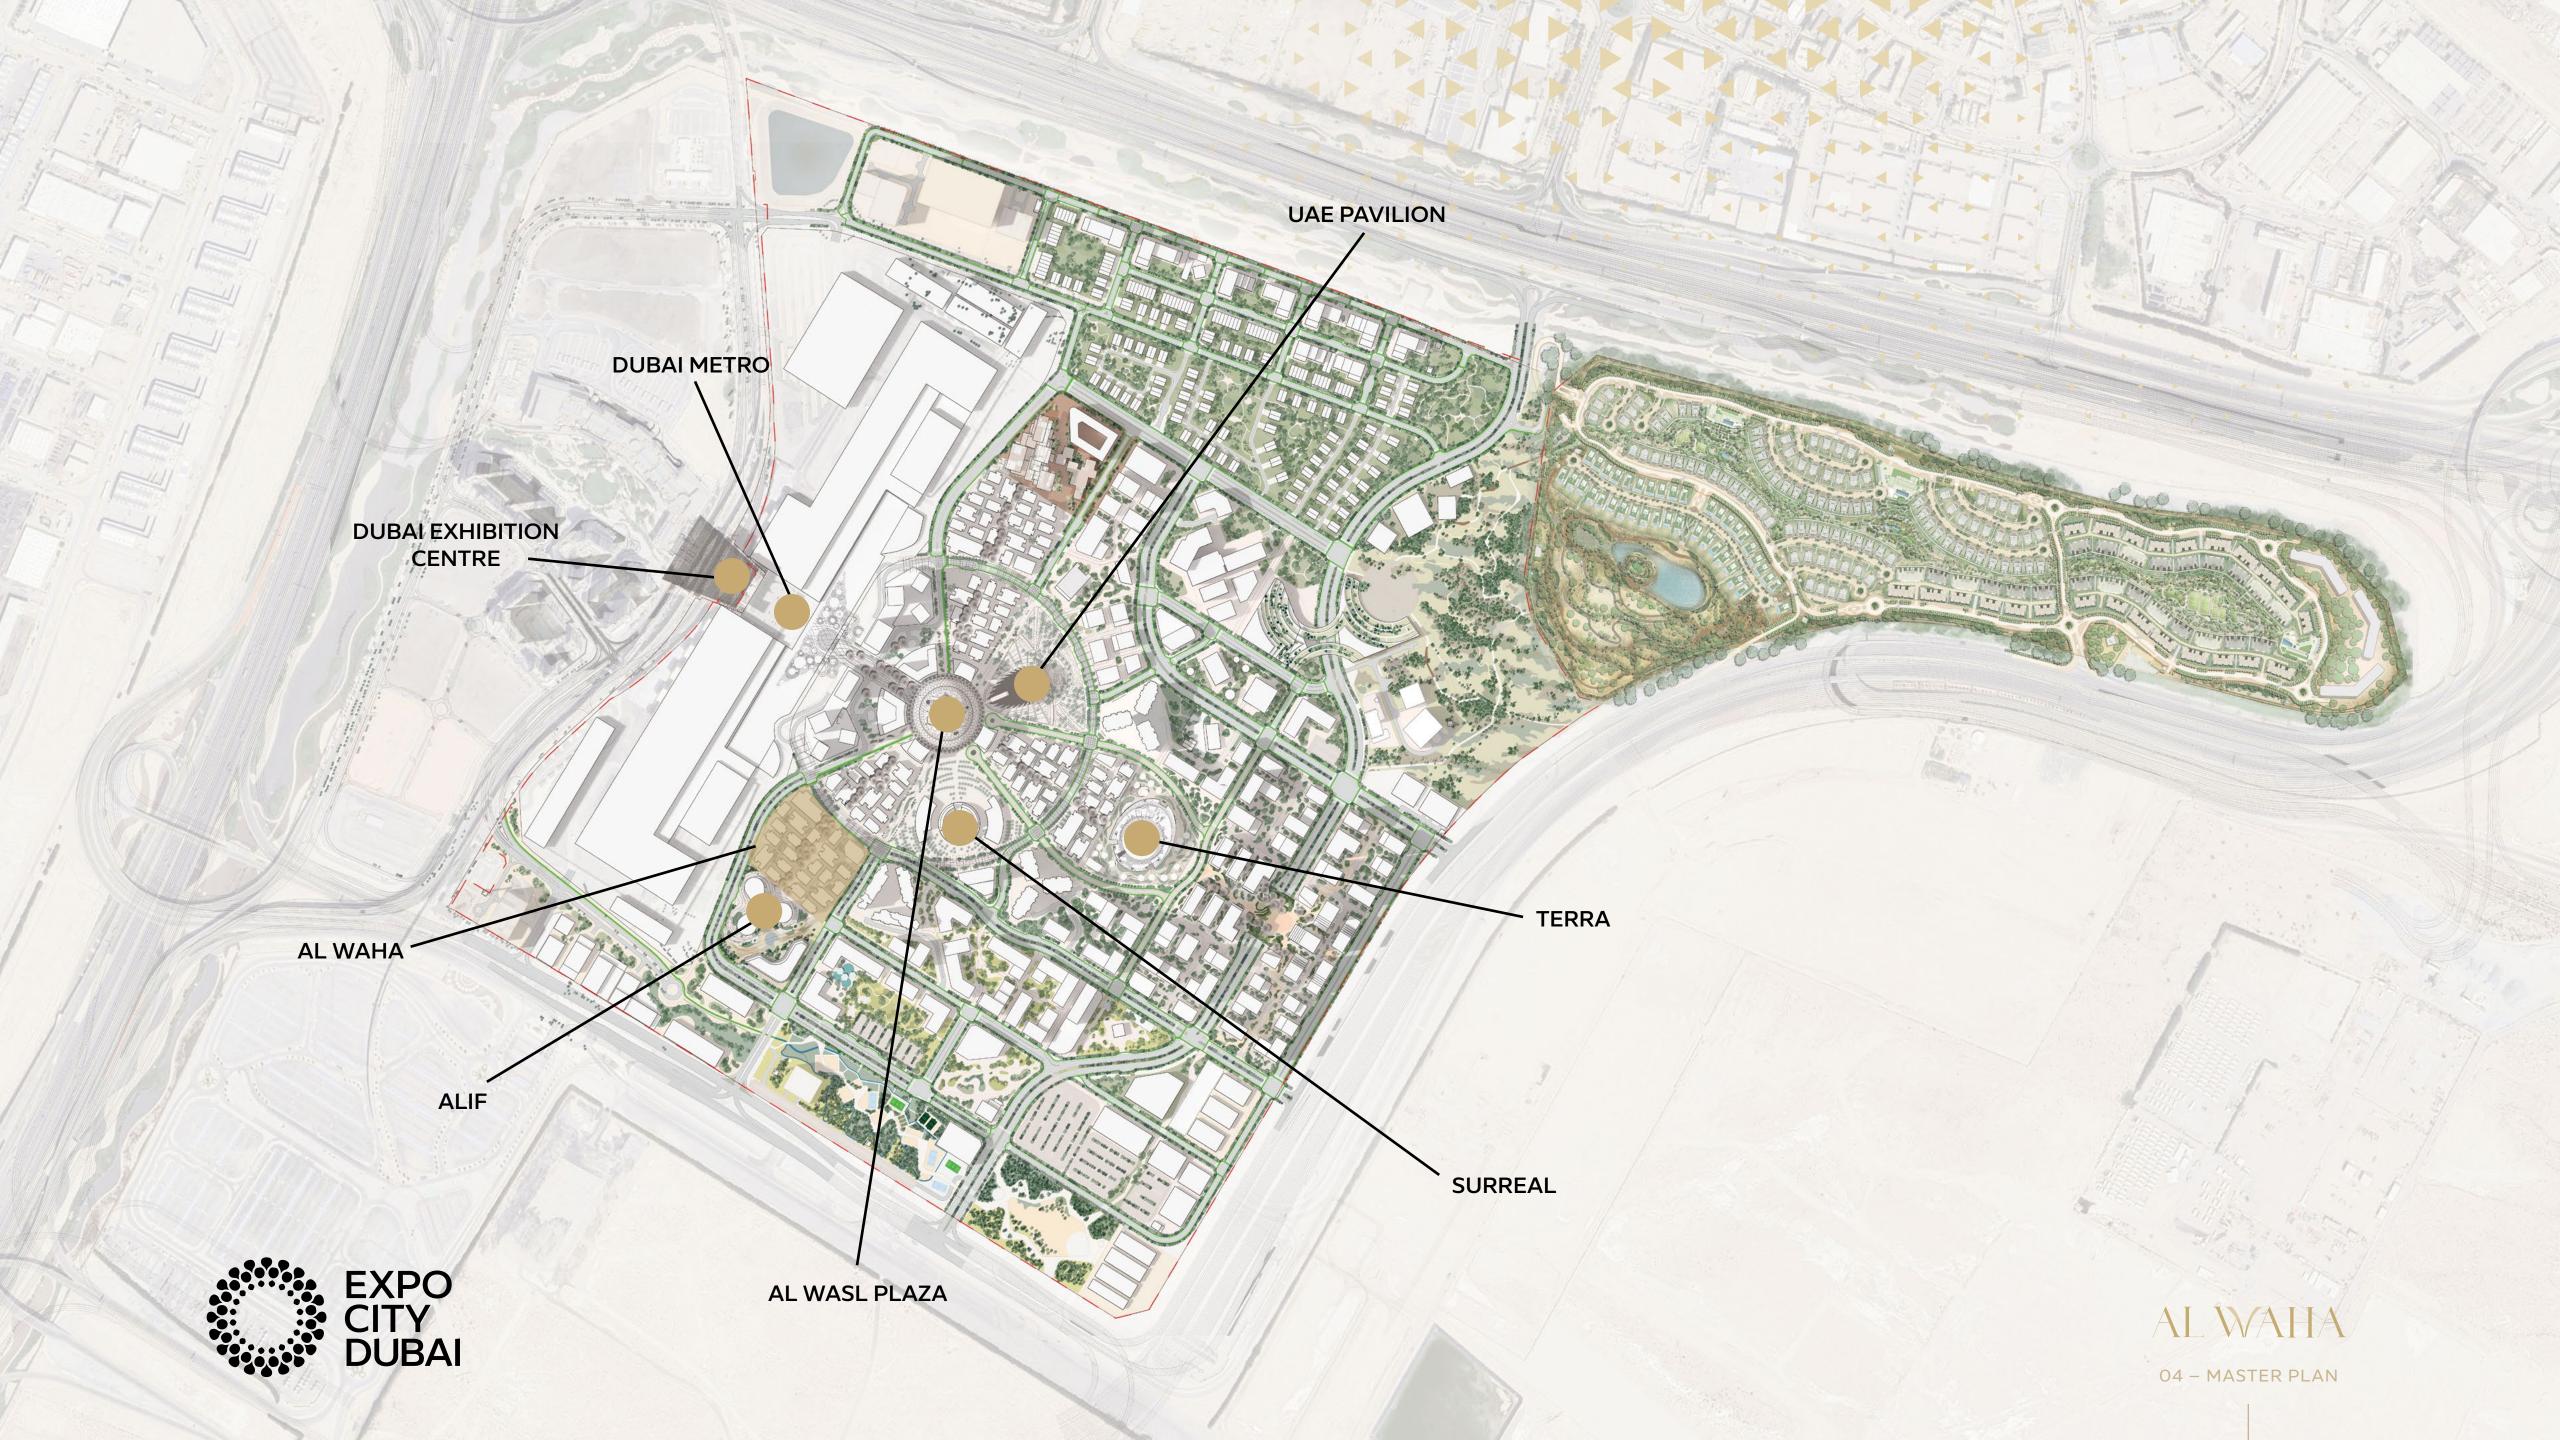

#### MOBILITY DISTRICT

There are 284 units on offer in the Mobility District across all floors.

### ATTRACTIONS

SURREAL WATER FEATURE

AL WASL PLAZA

ALIF

TERRA

VISION

GARDEN IN THE SKY

AL WAHA