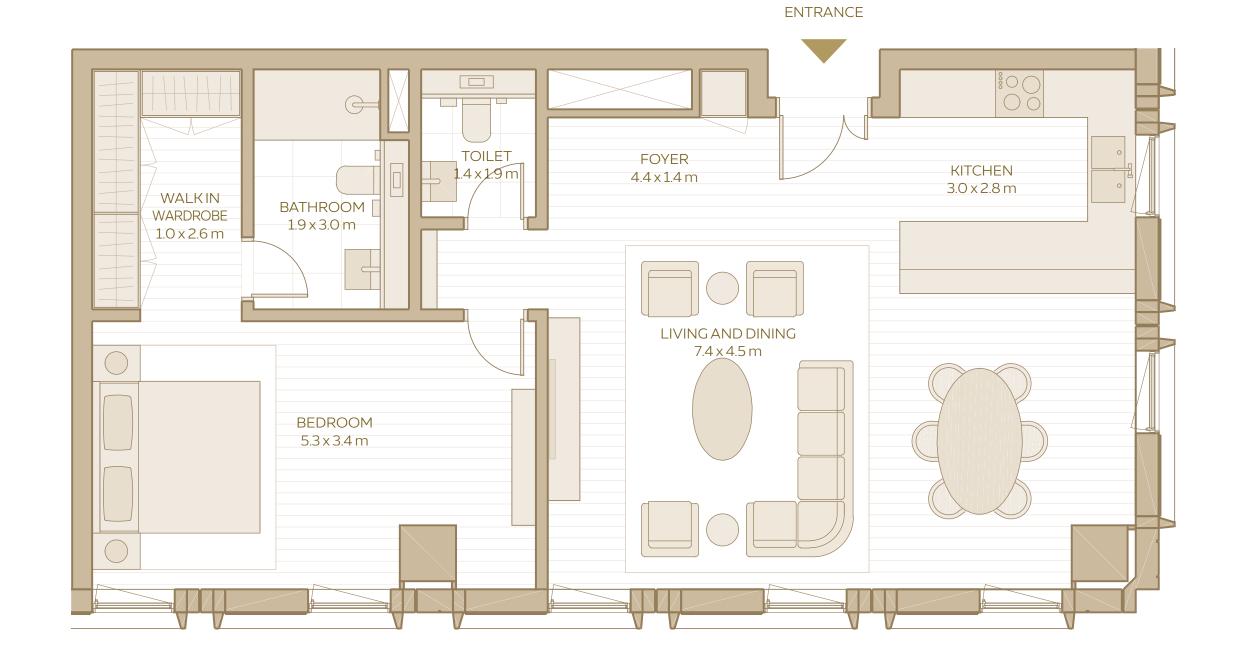

# 1-BEDROOM APARTMENT (TYPE 2)

#### 1-BEDROOM APARTMENT TYPE 2

**AREA RANGE**: 85.64 SQM - 95.09 SQM 921.82 SQFT - 1023.54 SQFT

DISCLAIMER: 1. All room dimensions are in metres to the nearest decimal place, measured to structural elements, and exclude wall finishes and construction tolerances. 2. All dimensions have been provided by our consultant architects. 3. Areas are exclusive of partition walls, risers and terraces. 4. All materials, dimensions, drawings, features and amenities are approximate at the time of printing. 5. Actual area may vary from stated area. 6. Drawings not to scale E&OE. 7. Unit plans may exist in mirrored versions. 8. The developer reserves the right to make revisions to the floor plans and any features, materials, dimensions, drawings and amenities mentioned on this plan and in the brochure without notice.