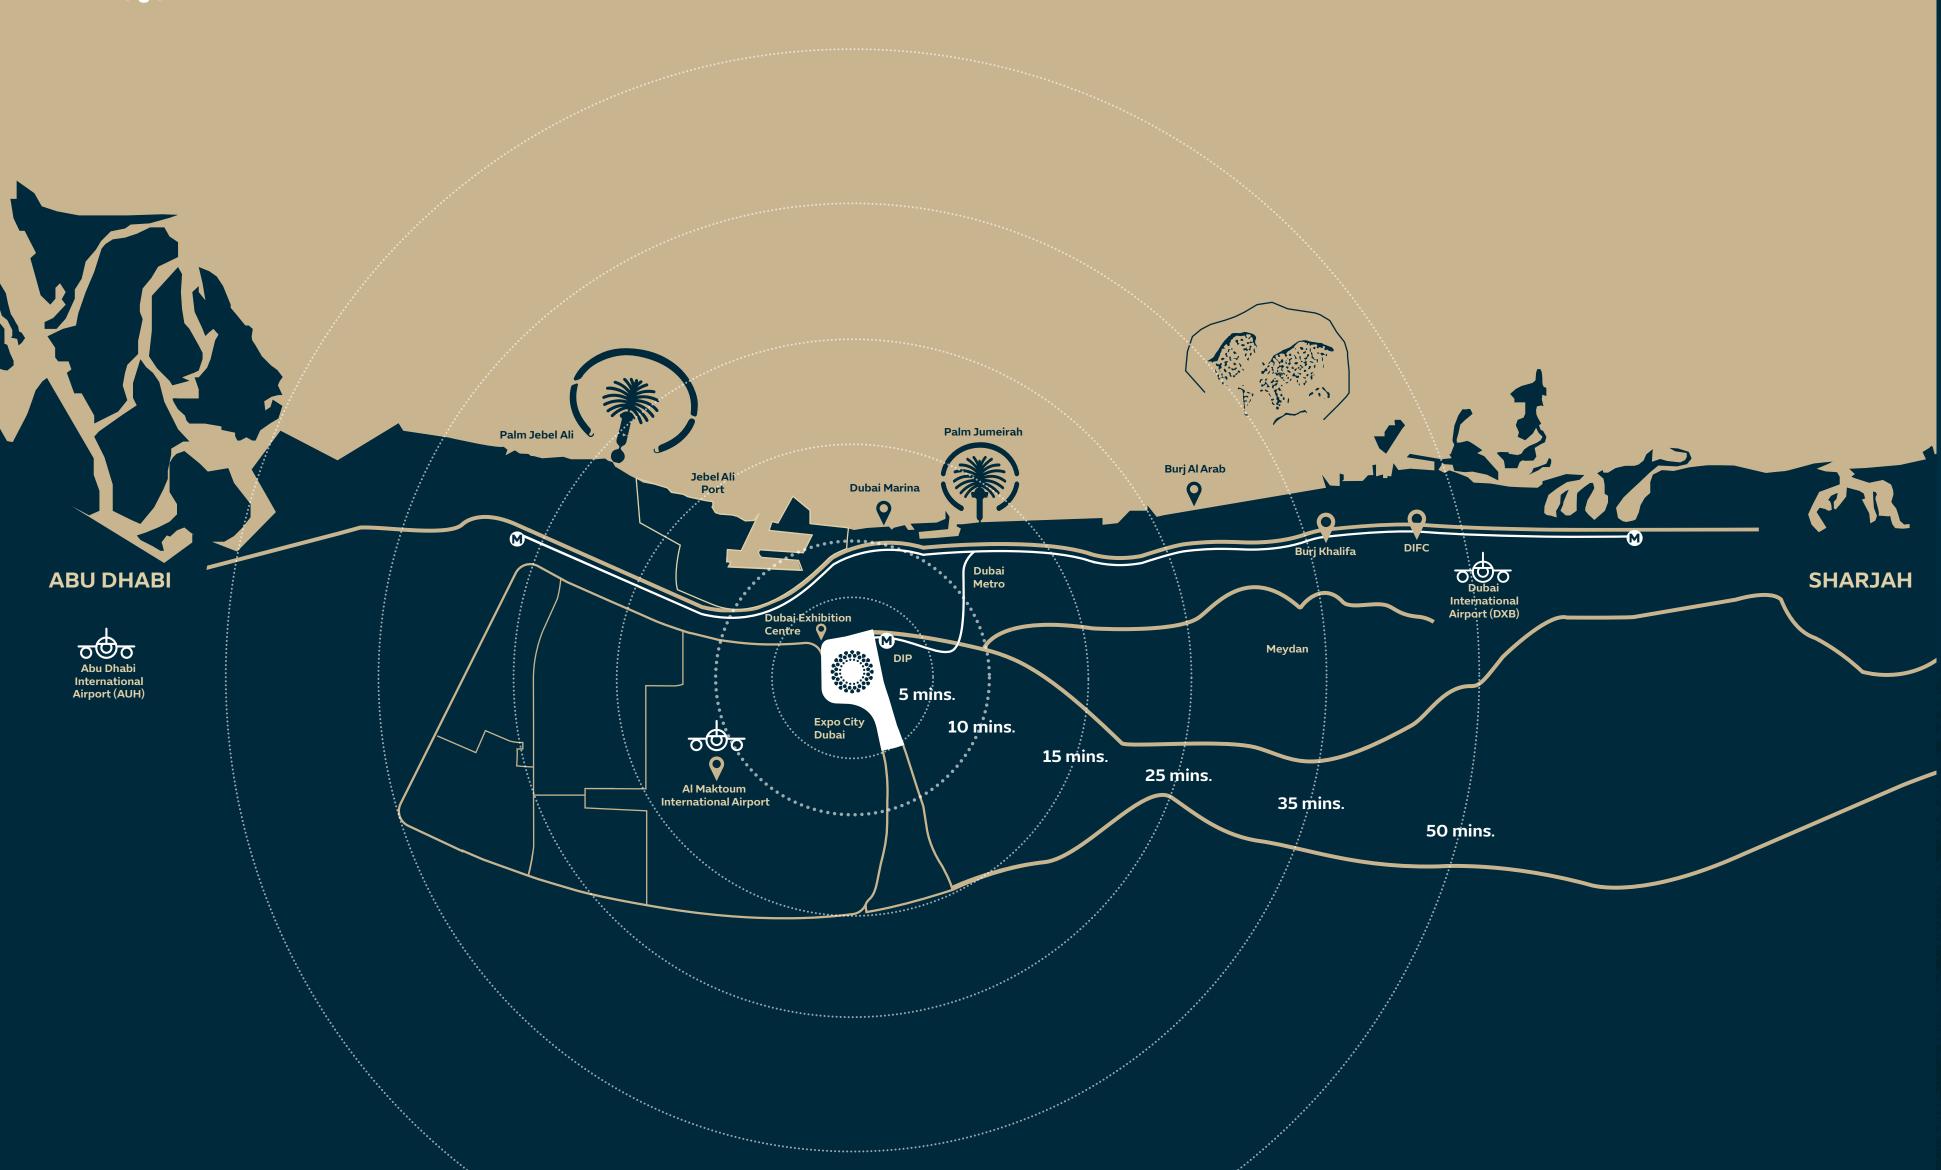

# PERFECTLY INTEGRATED

Living at Expo City Dubai means being part of a unique urban community with seamless connectivity to the Dubai cityscape beyond.

Enjoy easy access via four prominent highways: Sheikh Mohammed bin Zayed Road, Sheikh Zayed Road, Emirates Road and Al Khail Road ensure effortless connections to Dubai, Abu Dhabi and the northern emirates.

Proximity to global air hubs: Strategically positioned, just 20 minutes away from Al Maktoum International Airport and within an hour's drive of Dubai International and Abu Dhabi International Airports, ensuring global connectivity at your doorstep.

#### Direct access to Dubai Metro:

A dedicated metro station guarantees uninterrupted travel to Dubai Marina, where further connections to the rest of the city enhance your urban mobility experience.

Strategic location: Linking Dubai to
Abu Dhabi and cementing Dubai's
position as a hub for international trade
and a gateway to the world, Expo City is
home to a thriving business community.