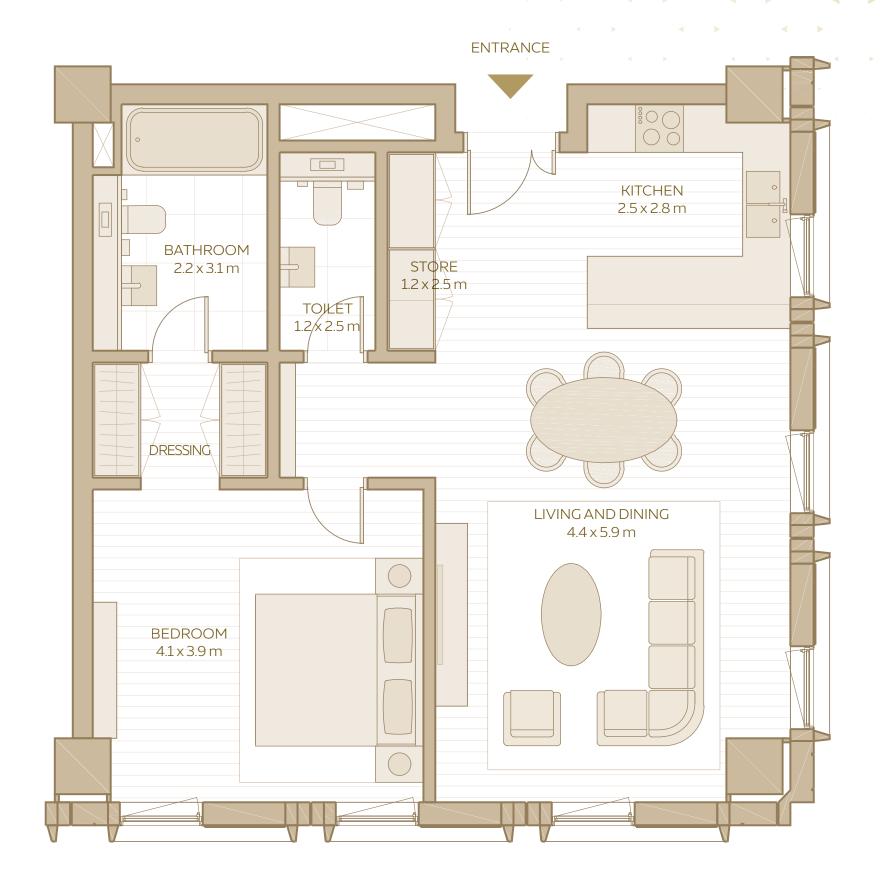

#### 1-BEDROOM APARTMENT (TYPE 1)

#### 1-BEDROOM APARTMENT TYPE 1

**AREA RANGE**: 72.35 SQM - 78.49 SQM 778.77 SQFT - 844.86 SQFT

DISCLAIMER: 1. All room dimensions are in metres to the nearest decimal place, measured to structural elements, and exclude wall finishes and construction tolerances. 2. All dimensions have been provided by our consultant architects. 3. Areas are exclusive of partition walls, risers and terraces. 4. All materials, dimensions, drawings, features and amenities are approximate at the time of printing. 5. Actual area may vary from stated area. 6. Drawings not to scale E&OE. 7. Unit plans may exist in mirrored versions. 8. The developer reserves the right to make revisions to the floor plans and any features, materials, dimensions, drawings and amenities mentioned on this plan and in the brochure without notice.