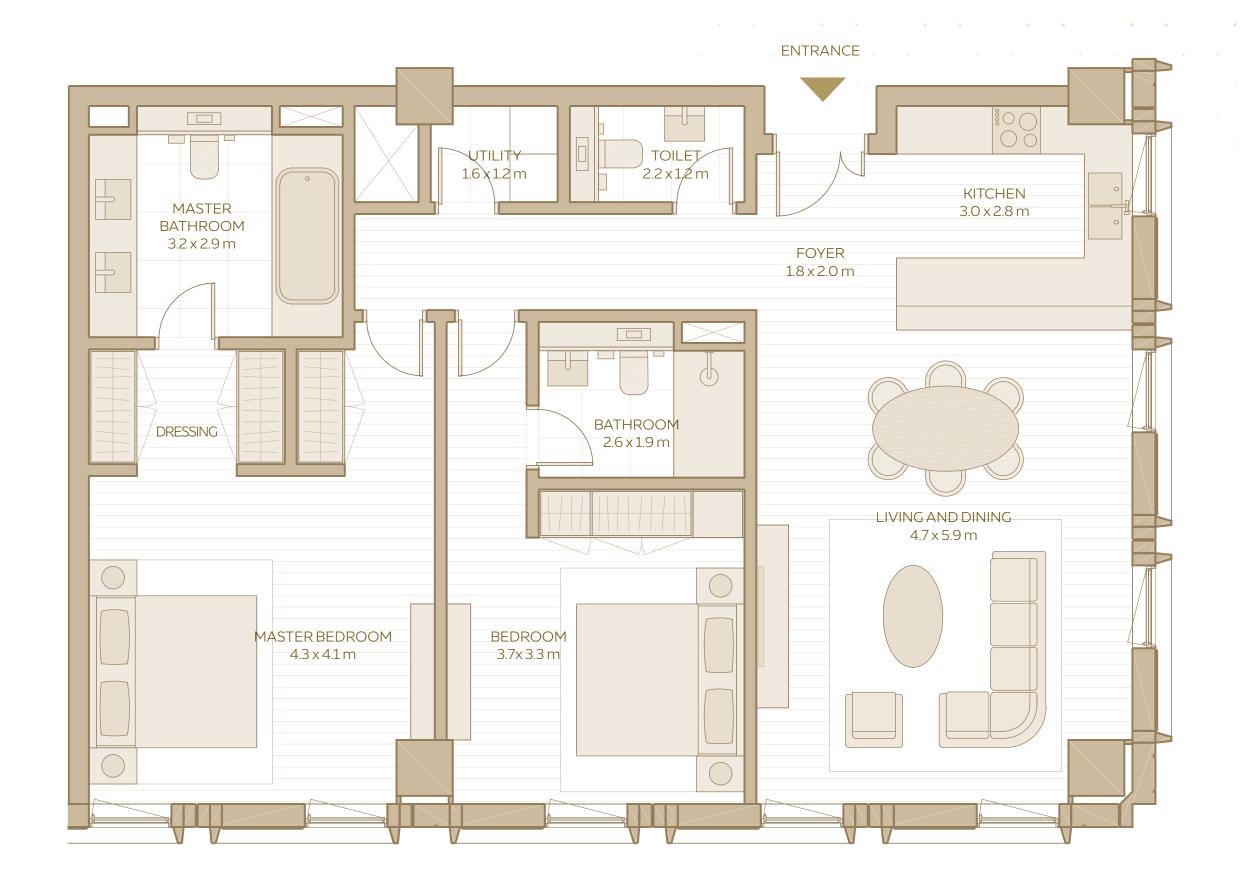

#### 1-BEDROOM APARTMENT (TYPE 1)

#### 1-BEDROOM APARTMENT TYPE 1

**AREA RANGE**: 72.35 SQM - 78.49 SQM 778.77 SQFT - 844.86 SQFT

DISCLAIMER: 1. All room dimensions are in metres to the nearest decimal place, measured to structural elements, and exclude wall finishes and construction tolerances. 2. All dimensions have been provided by our consultant architects. 3. Areas are exclusive of partition walls, risers and terraces. 4. All materials, dimensions, drawings, features and amenities are approximate at the time of printing. 5. Actual area may vary from stated area. 6. Drawings not to scale E&OE. 7. Unit plans may exist in mirrored versions. 8. The developer reserves the right to make revisions to the floor plans and any features, materials, dimensions, drawings and amenities mentioned on this plan and in the brochure without notice.