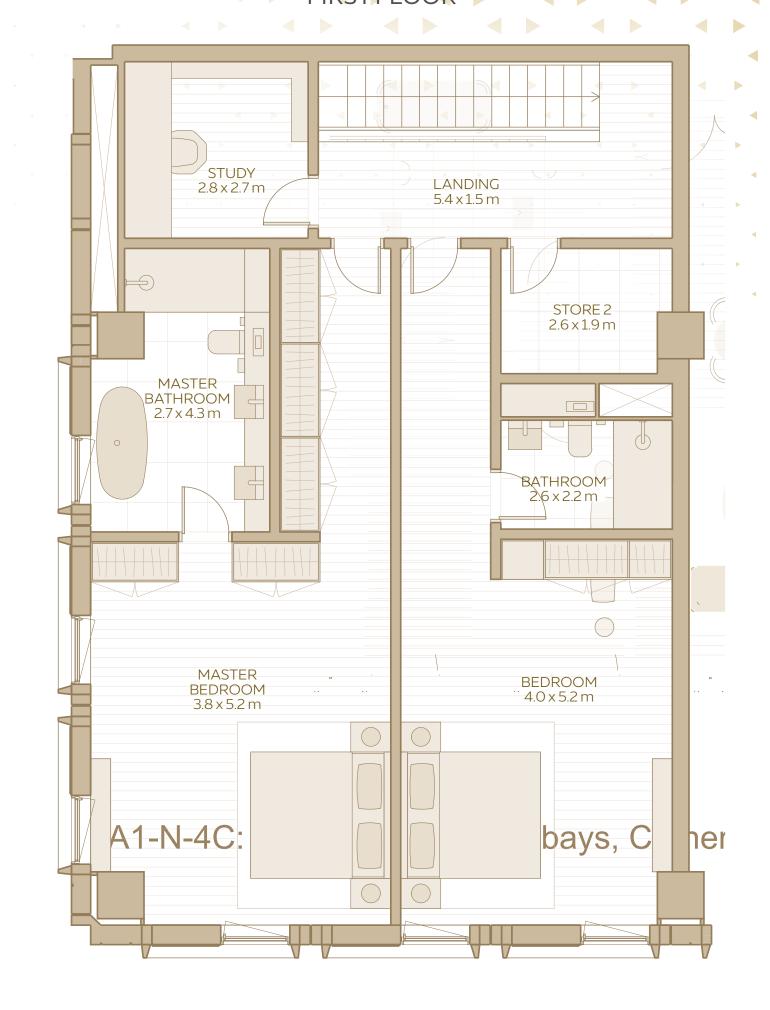

# 2-BEDROOM LOFT ELONGATED TYPE

**AREA RANGE**: 223.58 SQM - 234.10 SQM 2406.60 SQFT - 2519.83 SQFT

**TERRACE**: 7.95 SQM / 85.6 SQFT