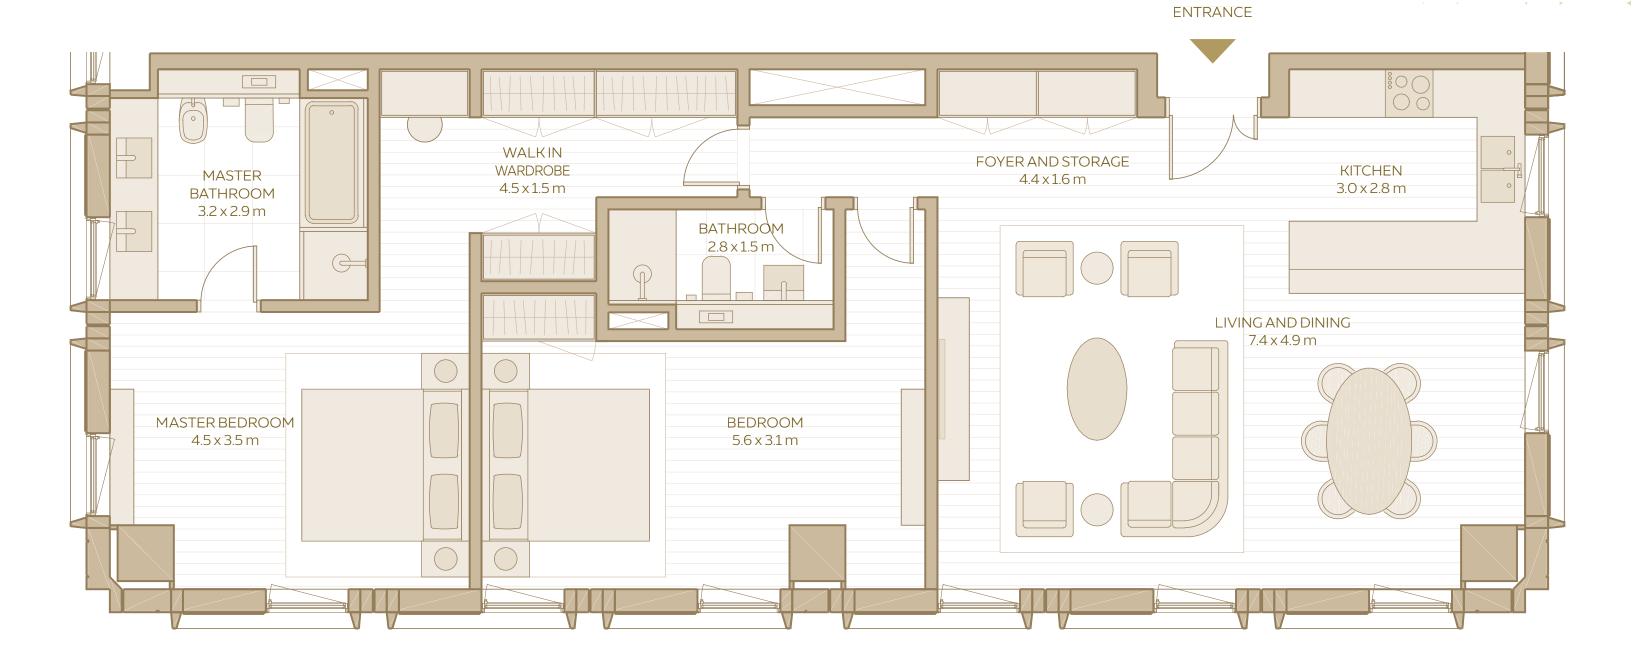

# 2-BEDROOM APARTMENT (TYPE 3)

#### 2-BEDROOM APARTMENT TYPE 3

AREA RANGE: 118.62 SQM - 120.86 SQM 1276.82 SQFT - 1300.93 SQFT

DISCLAIMER: 1. All room dimensions are in metres to the nearest decimal place, measured to structural elements, and exclude wall finishes and construction tolerances. 2. All dimensions have been provided by our consultant architects. 3. Areas are exclusive of partition walls, risers and terraces. 4. All materials, dimensions, drawings, features and amenities are approximate at the time of printing. 5. Actual area may vary from stated area. 6. Drawings not to scale E&OE. 7. Unit plans may exist in mirrored versions. 8. The developer reserves the right to make revisions to the floor plans and any features, materials, dimensions, drawings and amenities mentioned on this plan and in the brochure without notice.