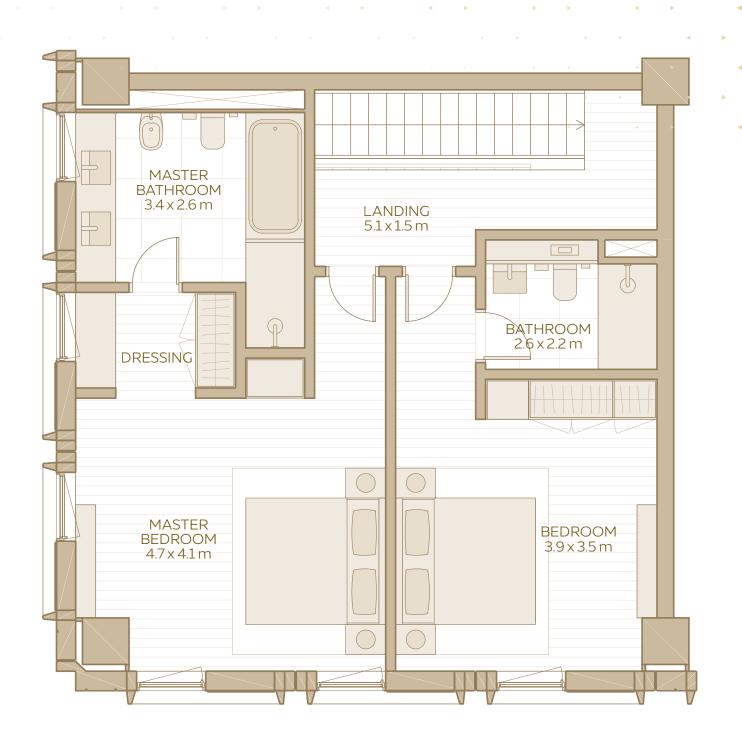

# 2-BEDROOM APARTMENT (TYPE 3)

#### 2-BEDROOM APARTMENT TYPE 3

AREA RANGE: 118.62 SQM - 120.86 SQM 1276.82 SQFT - 1300.93 SQFT

DISCLAIMER: 1. All room dimensions are in metres to the nearest decimal place, measured to structural elements, and exclude wall finishes and construction tolerances. 2. All dimensions have been provided by our consultant architects. 3. Areas are exclusive of partition walls, risers and terraces. 4. All materials, dimensions, drawings, features and amenities are approximate at the time of printing. 5. Actual area may vary from stated area. 6. Drawings not to scale E&OE. 7. Unit plans may exist in mirrored versions. 8. The developer reserves the right to make revisions to the floor plans and any features, materials, dimensions, drawings and amenities mentioned on this plan and in the brochure without notice.