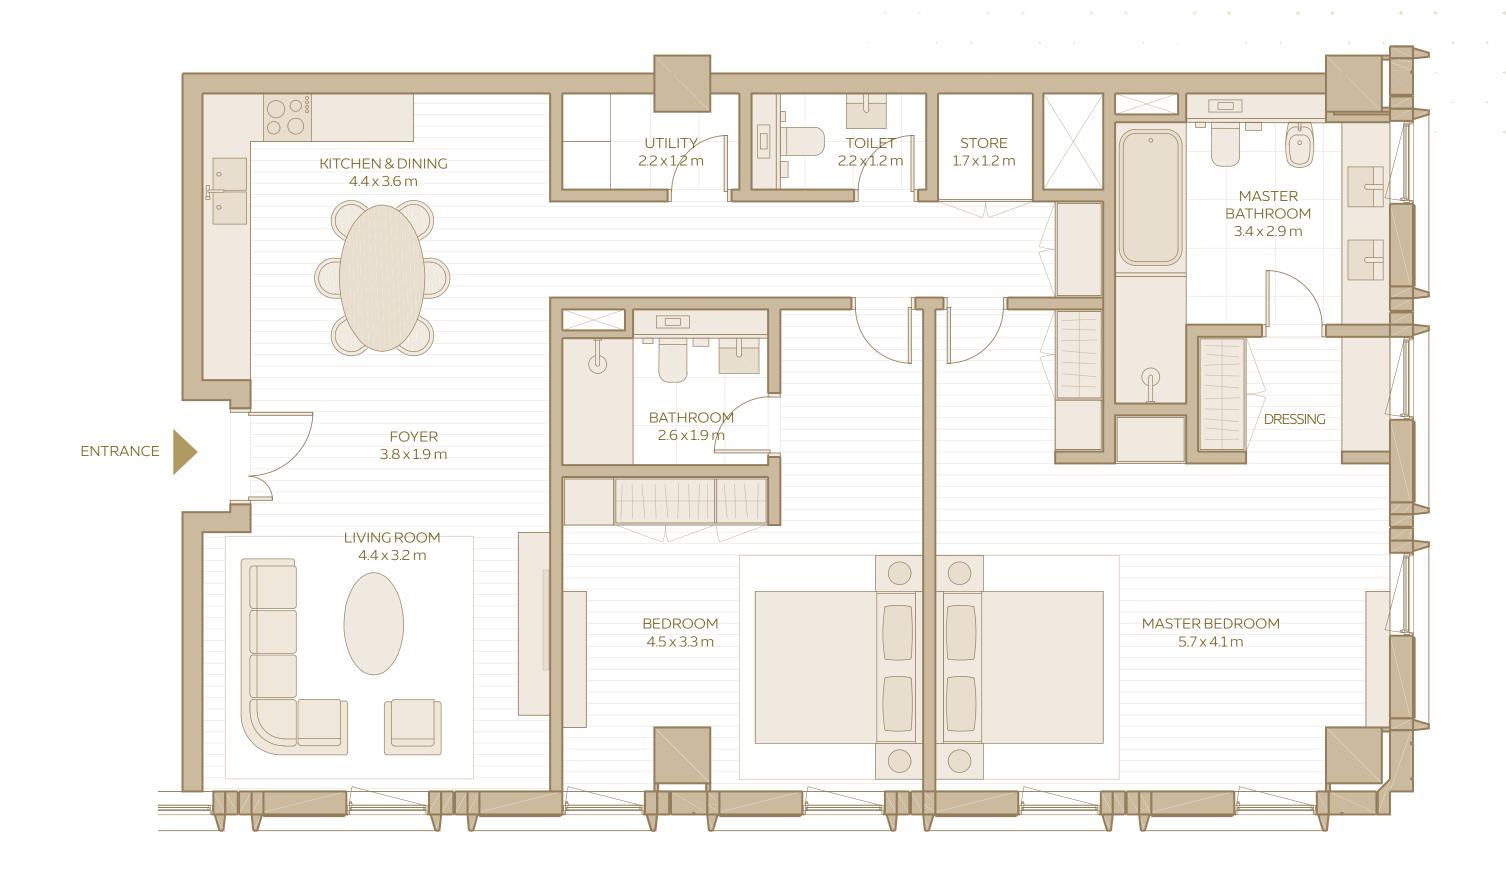

#### 2-BEDROOM APARTMENT (TYPE 1)

#### 2-BEDROOM APARTMENT TYPE 1

**AREA RANGE**: 116.04 SQM - 128.86 SQM 1249.04 SQFT - 1384.78 SQFT

DISCLAIMER: 1. All room dimensions are in metres to the nearest decimal place, measured to structural elements, and exclude wall finishes and construction tolerances. 2. All dimensions have been provided by our consultant architects. 3. Areas are exclusive of partition walls, risers and terraces. 4. All materials, dimensions, drawings, features and amenities are approximate at the time of printing. 5. Actual area may vary from stated area. 6. Drawings not to scale E&OE. 7. Unit plans may exist in mirrored versions. 8. The developer reserves the right to make revisions to the floor plans and any features, materials, dimensions, drawings and amenities mentioned on this plan and in the brochure without notice.