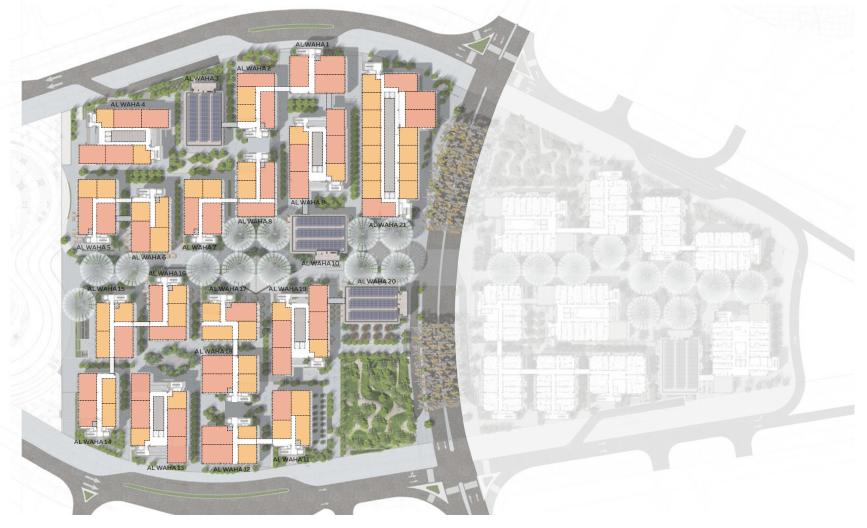

#### MOBILITY DISTRICT

There are 284 units on offer in the Mobility District across all floors.

#### THIRD FLOOR

1-BEDROOM APARTMENT

2-BEDROOM APARTMENT

06 – DISTRICT PLANS