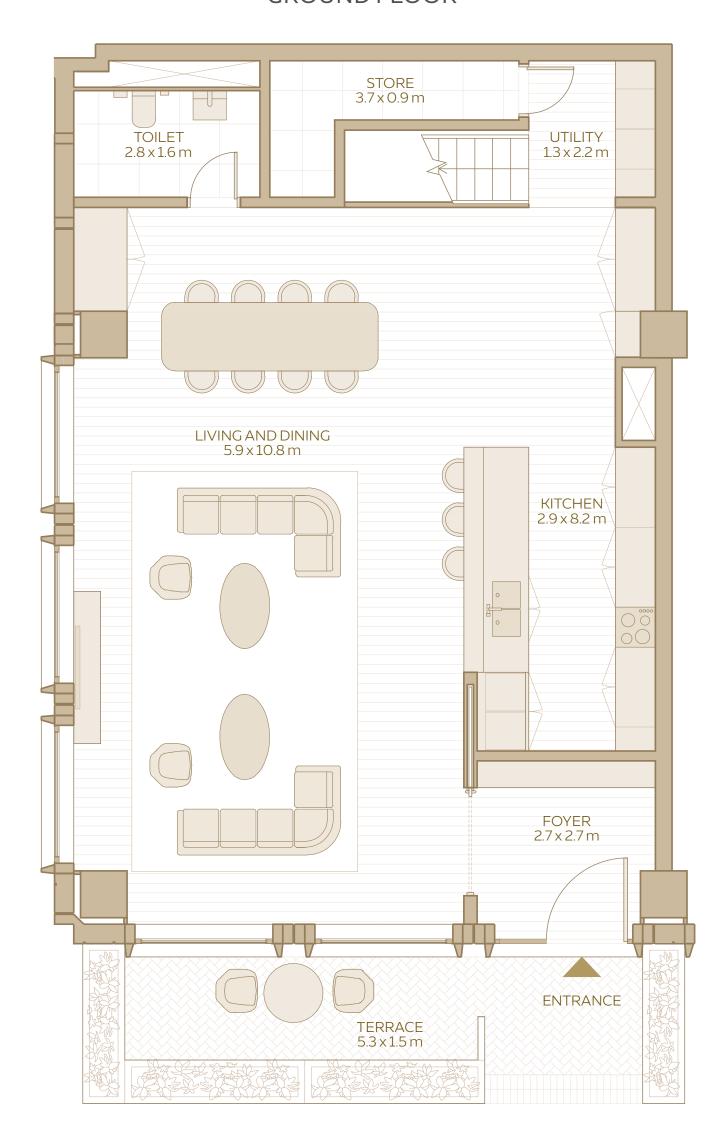

#### 1-BEDROOM APARTMENT TYPE 1

**AREA RANGE**: 72.35 SQM - 78.49 SQM 778.77 SQFT - 844.86 SQFT

DISCLAIMER: 1. All room dimensions are in metres to the nearest decimal place, measured to structural elements, and exclude wall finishes and construction tolerances. 2. All dimensions have been provided by our consultant architects. 3. Areas are exclusive of partition walls, risers and terraces. 4. All materials, dimensions, drawings, features and amenities are approximate at the time of printing. 5. Actual area may vary from stated area. 6. Drawings not to scale E&OE. 7. Unit plans may exist in mirrored versions. 8. The developer reserves the right to make revisions to the floor plans and any features, materials, dimensions, drawings and amenities mentioned on this plan and in the brochure without notice.