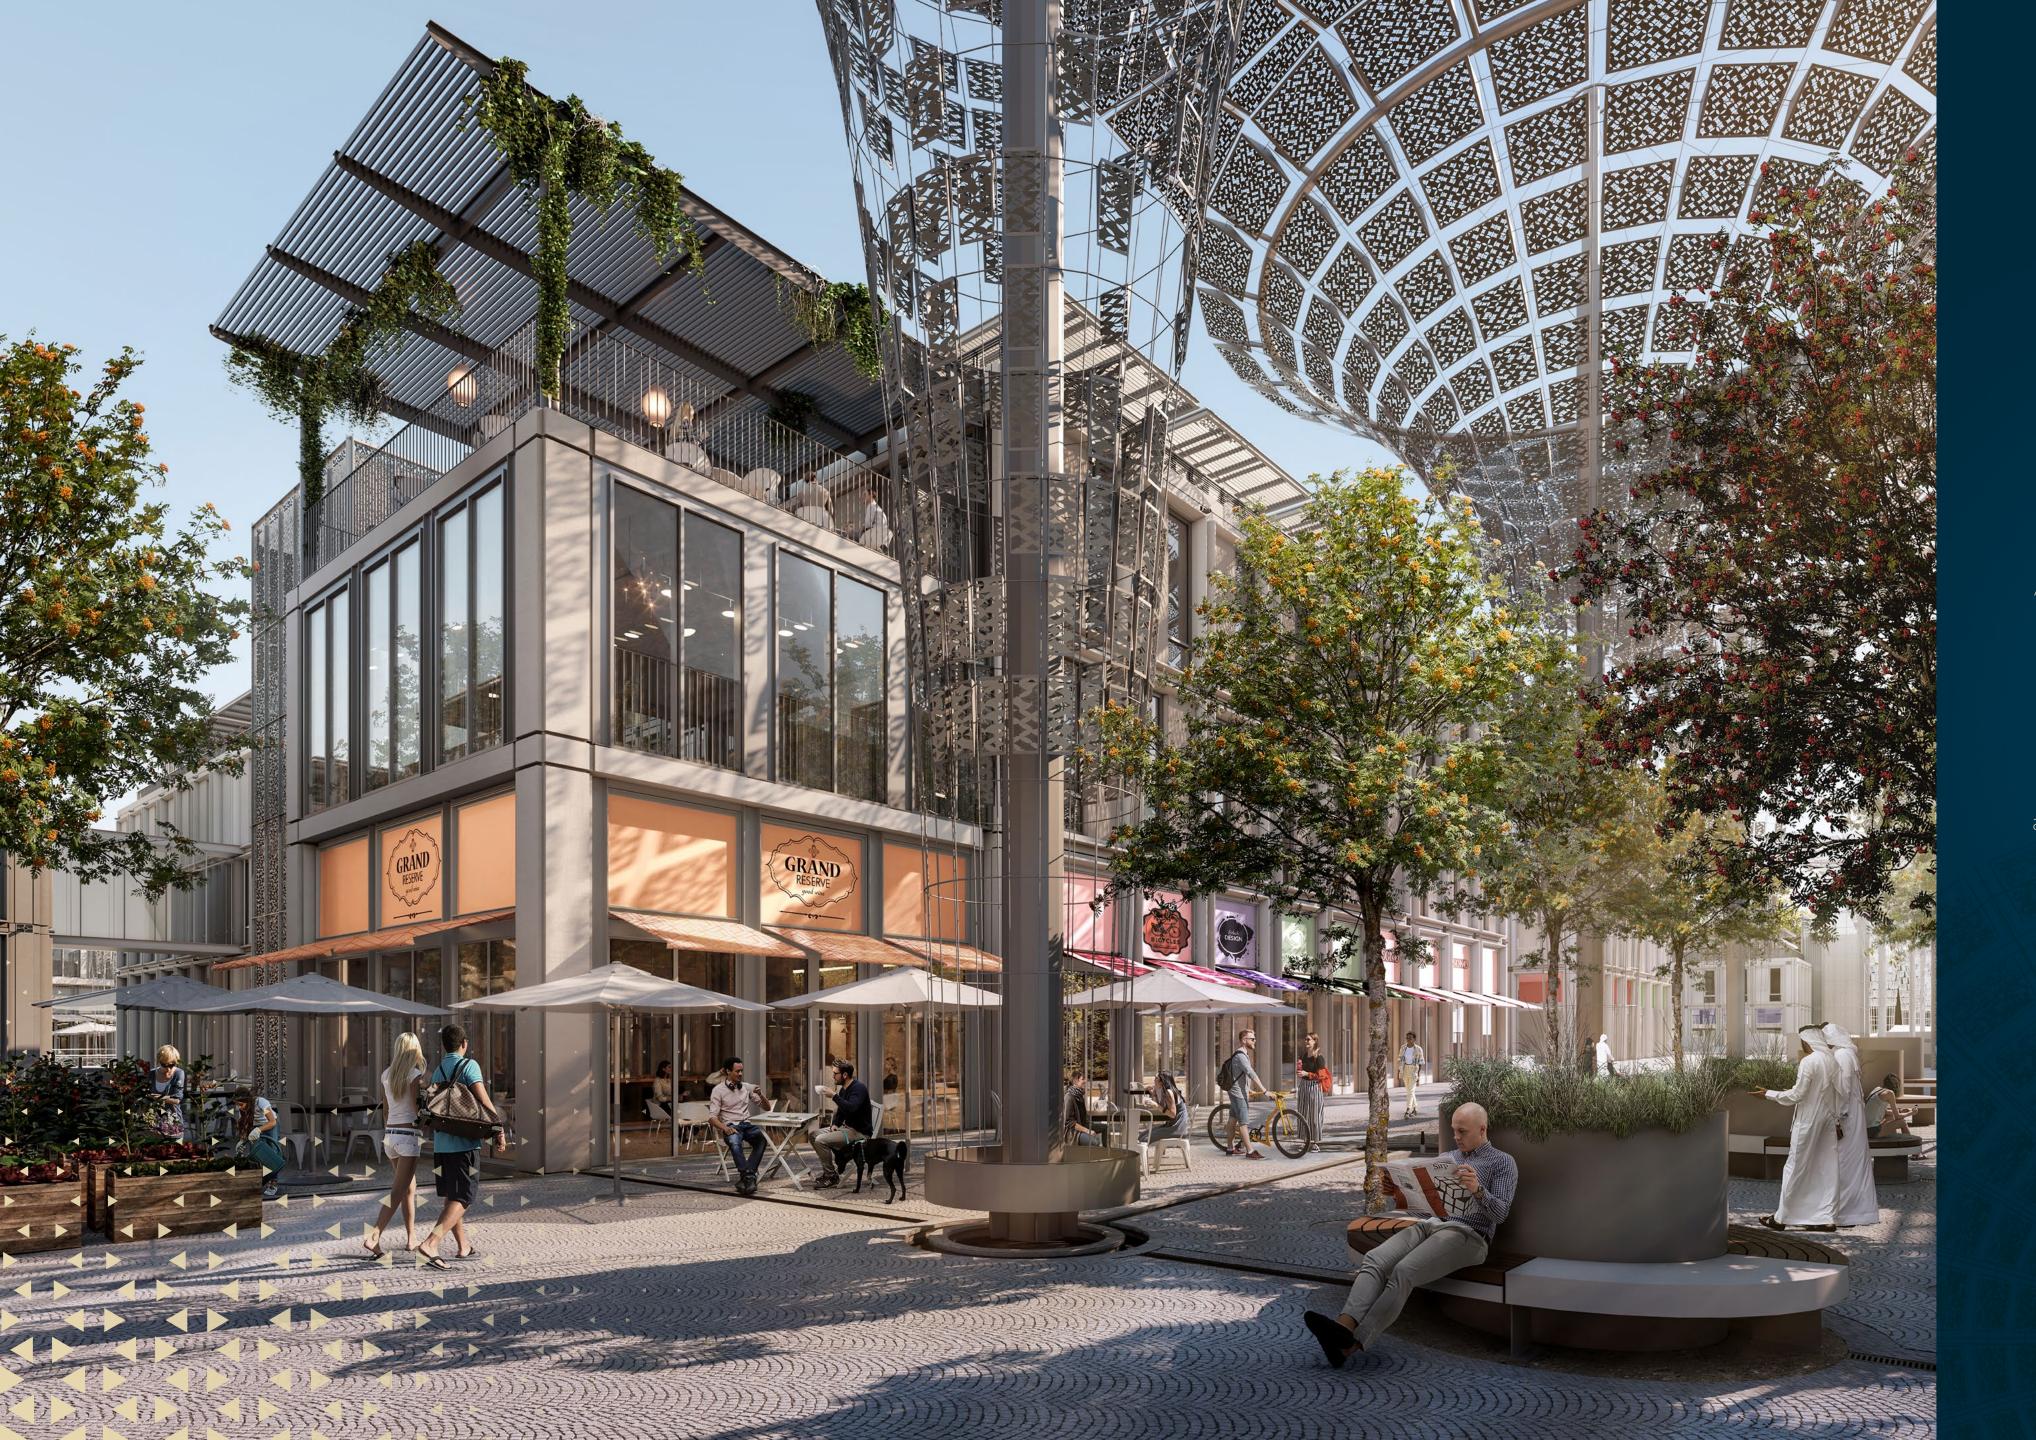

Each bright and contemporary home features floor-to-ceiling windows, beautifully shaded by the distinctive 'Al Waha' canopies to offer an unparalleled living environment among the city's dappled courtyards and sikkas.

#### YOUR HAVEN IN THE CENTRE OF DUBAI'S FUTURE

Experience a unique way of life that balances vibrant urban living within thoughtfully designed communities.

Al Waha artfully combines the hustle and bustle of Expo City's central restaurants, shops and offices with the peaceful serenity of tranquil courtyards and quiet walking paths.

Meander through the shaded sikkas, grab a coffee on a stroll or read a book and relax to the sounds of water features and birdsong under the dappled shade of the distinctive canopies that give the residences their name.

The transition from the busier central spine to the quiet residential areas is seamless, with tree-lined streets and green terraces creating a sense of calm as you return to the peace and privacy of your home.