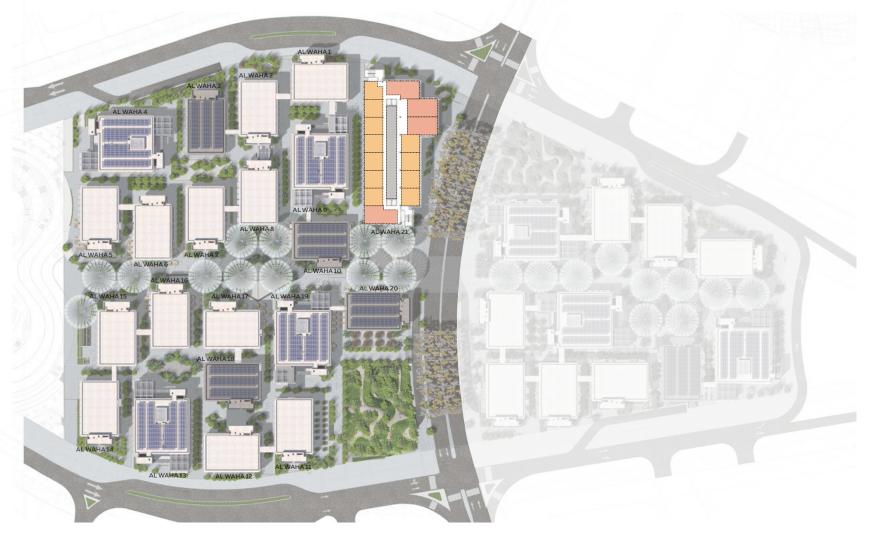

#### MOBILITY DISTRICT

There are 284 units on offer in the Mobility District across all floors.