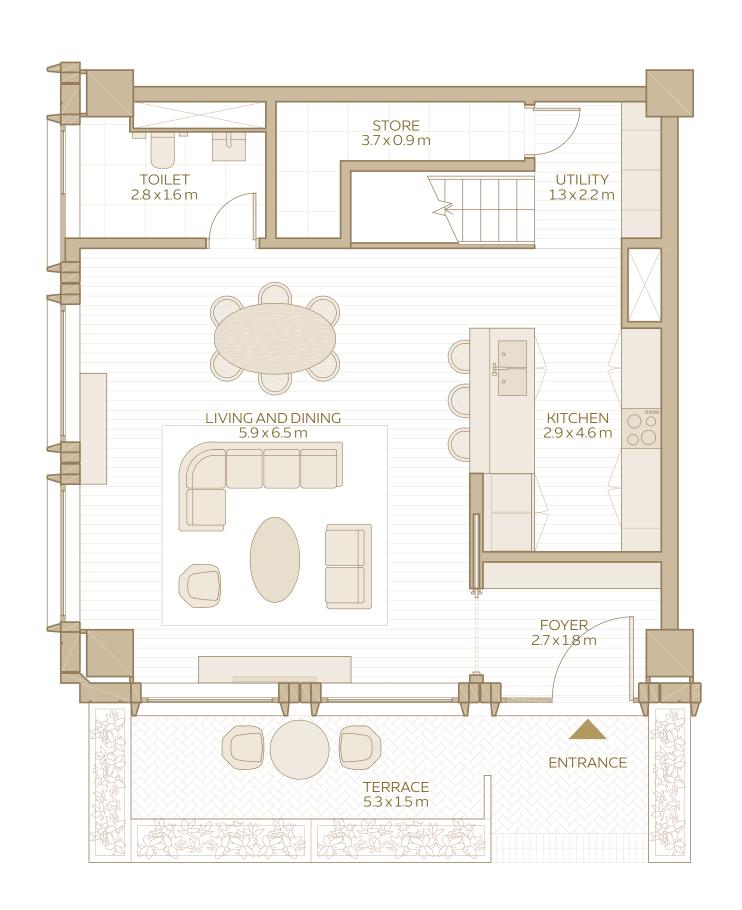

# 2-BEDROOM LOFT (CORNER) GROUND FLOOR

#### 2-BEDROOM LOFT (CORNER) FIRST FLOOR

# 2-BEDROOM LOFT CORNER TYPE

**AREA RANGE**: 155.07 SQM - 159.64 SQM 1669.16 SQFT - 1718.35 SQFT

**TERRACE**: 7.95 SQM / 85.6 SQFT

DISCLAIMER: 1. All room dimensions are in metres to the nearest decimal place, measured to structural elements, and exclude wall finishes and construction tolerances. 2. All dimensions have been provided by our consultant architects. 3. Areas are exclusive of partition walls, risers and terraces. 4. All materials, dimensions, drawings, features and amenities are approximate at the time of printing. 5. Actual area may vary from stated area. 6. Drawings not to scale E&OE. 7. Unit plans may exist in mirrored versions. 8. The developer reserves the right to make revisions to the floor plans and any features, materials, dimensions, drawings and amenities mentioned on this plan and in the brochure without notice.