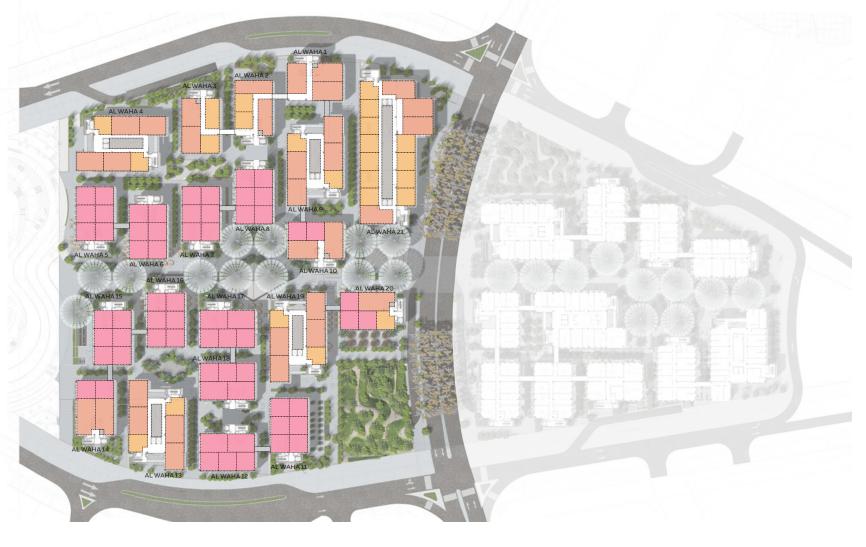

#### MOBILITY DISTRICT

There are 284 units on offer in the Mobility District across all floors.

#### THIRD FLOOR

1-BEDROOM APARTMENT

2-BEDROOM APARTMENT

06 – DISTRICT PLANS