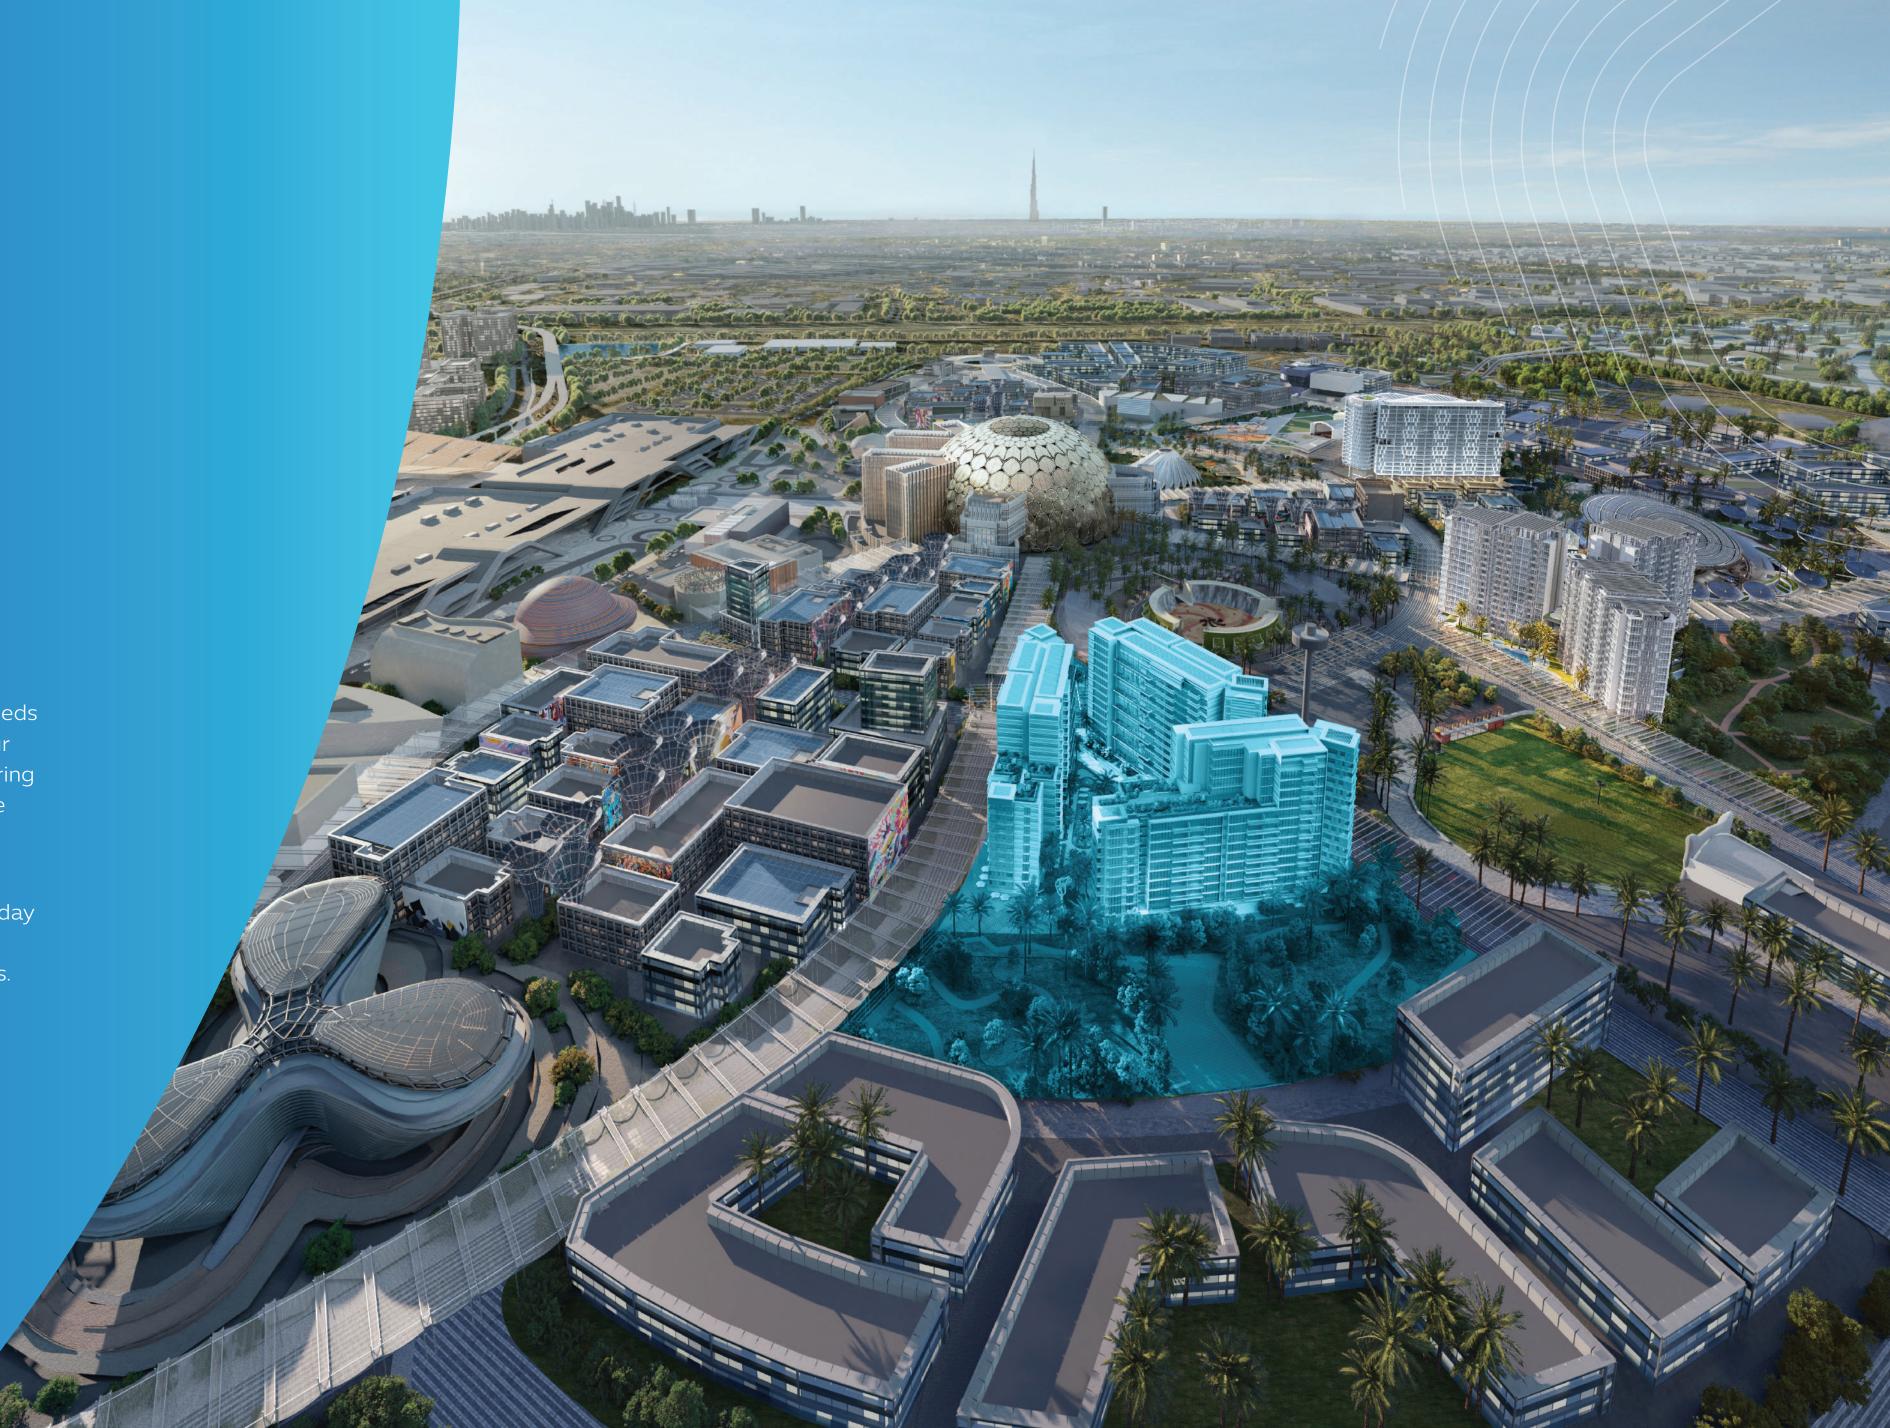

## Perfectly integrated

Nestled in the centre of Expo City Dubai, living at Sky Residences 1 means being part of a 15-minute urban community and having seamless connectivity.

Easy accessibility via four prominent
highways: Sheikh Mohammed bin Zayed
Road, Sheikh Zayed Road, Emirates
Road, and Al Khail Road ensure effortless
connections to Dubai, Abu Dhabi and the
northern emirates.

Direct access to Dubai Metro: A dedicated metro stop, guaranteeing uninterrupted travel to Dubai Marina Connections to the rest of the city enhance your urban mobility experience.

Prime location: A 16-minute drive from Dubai Marina and only 30 minutes away from the vibrant heart of Downtown Dubai.