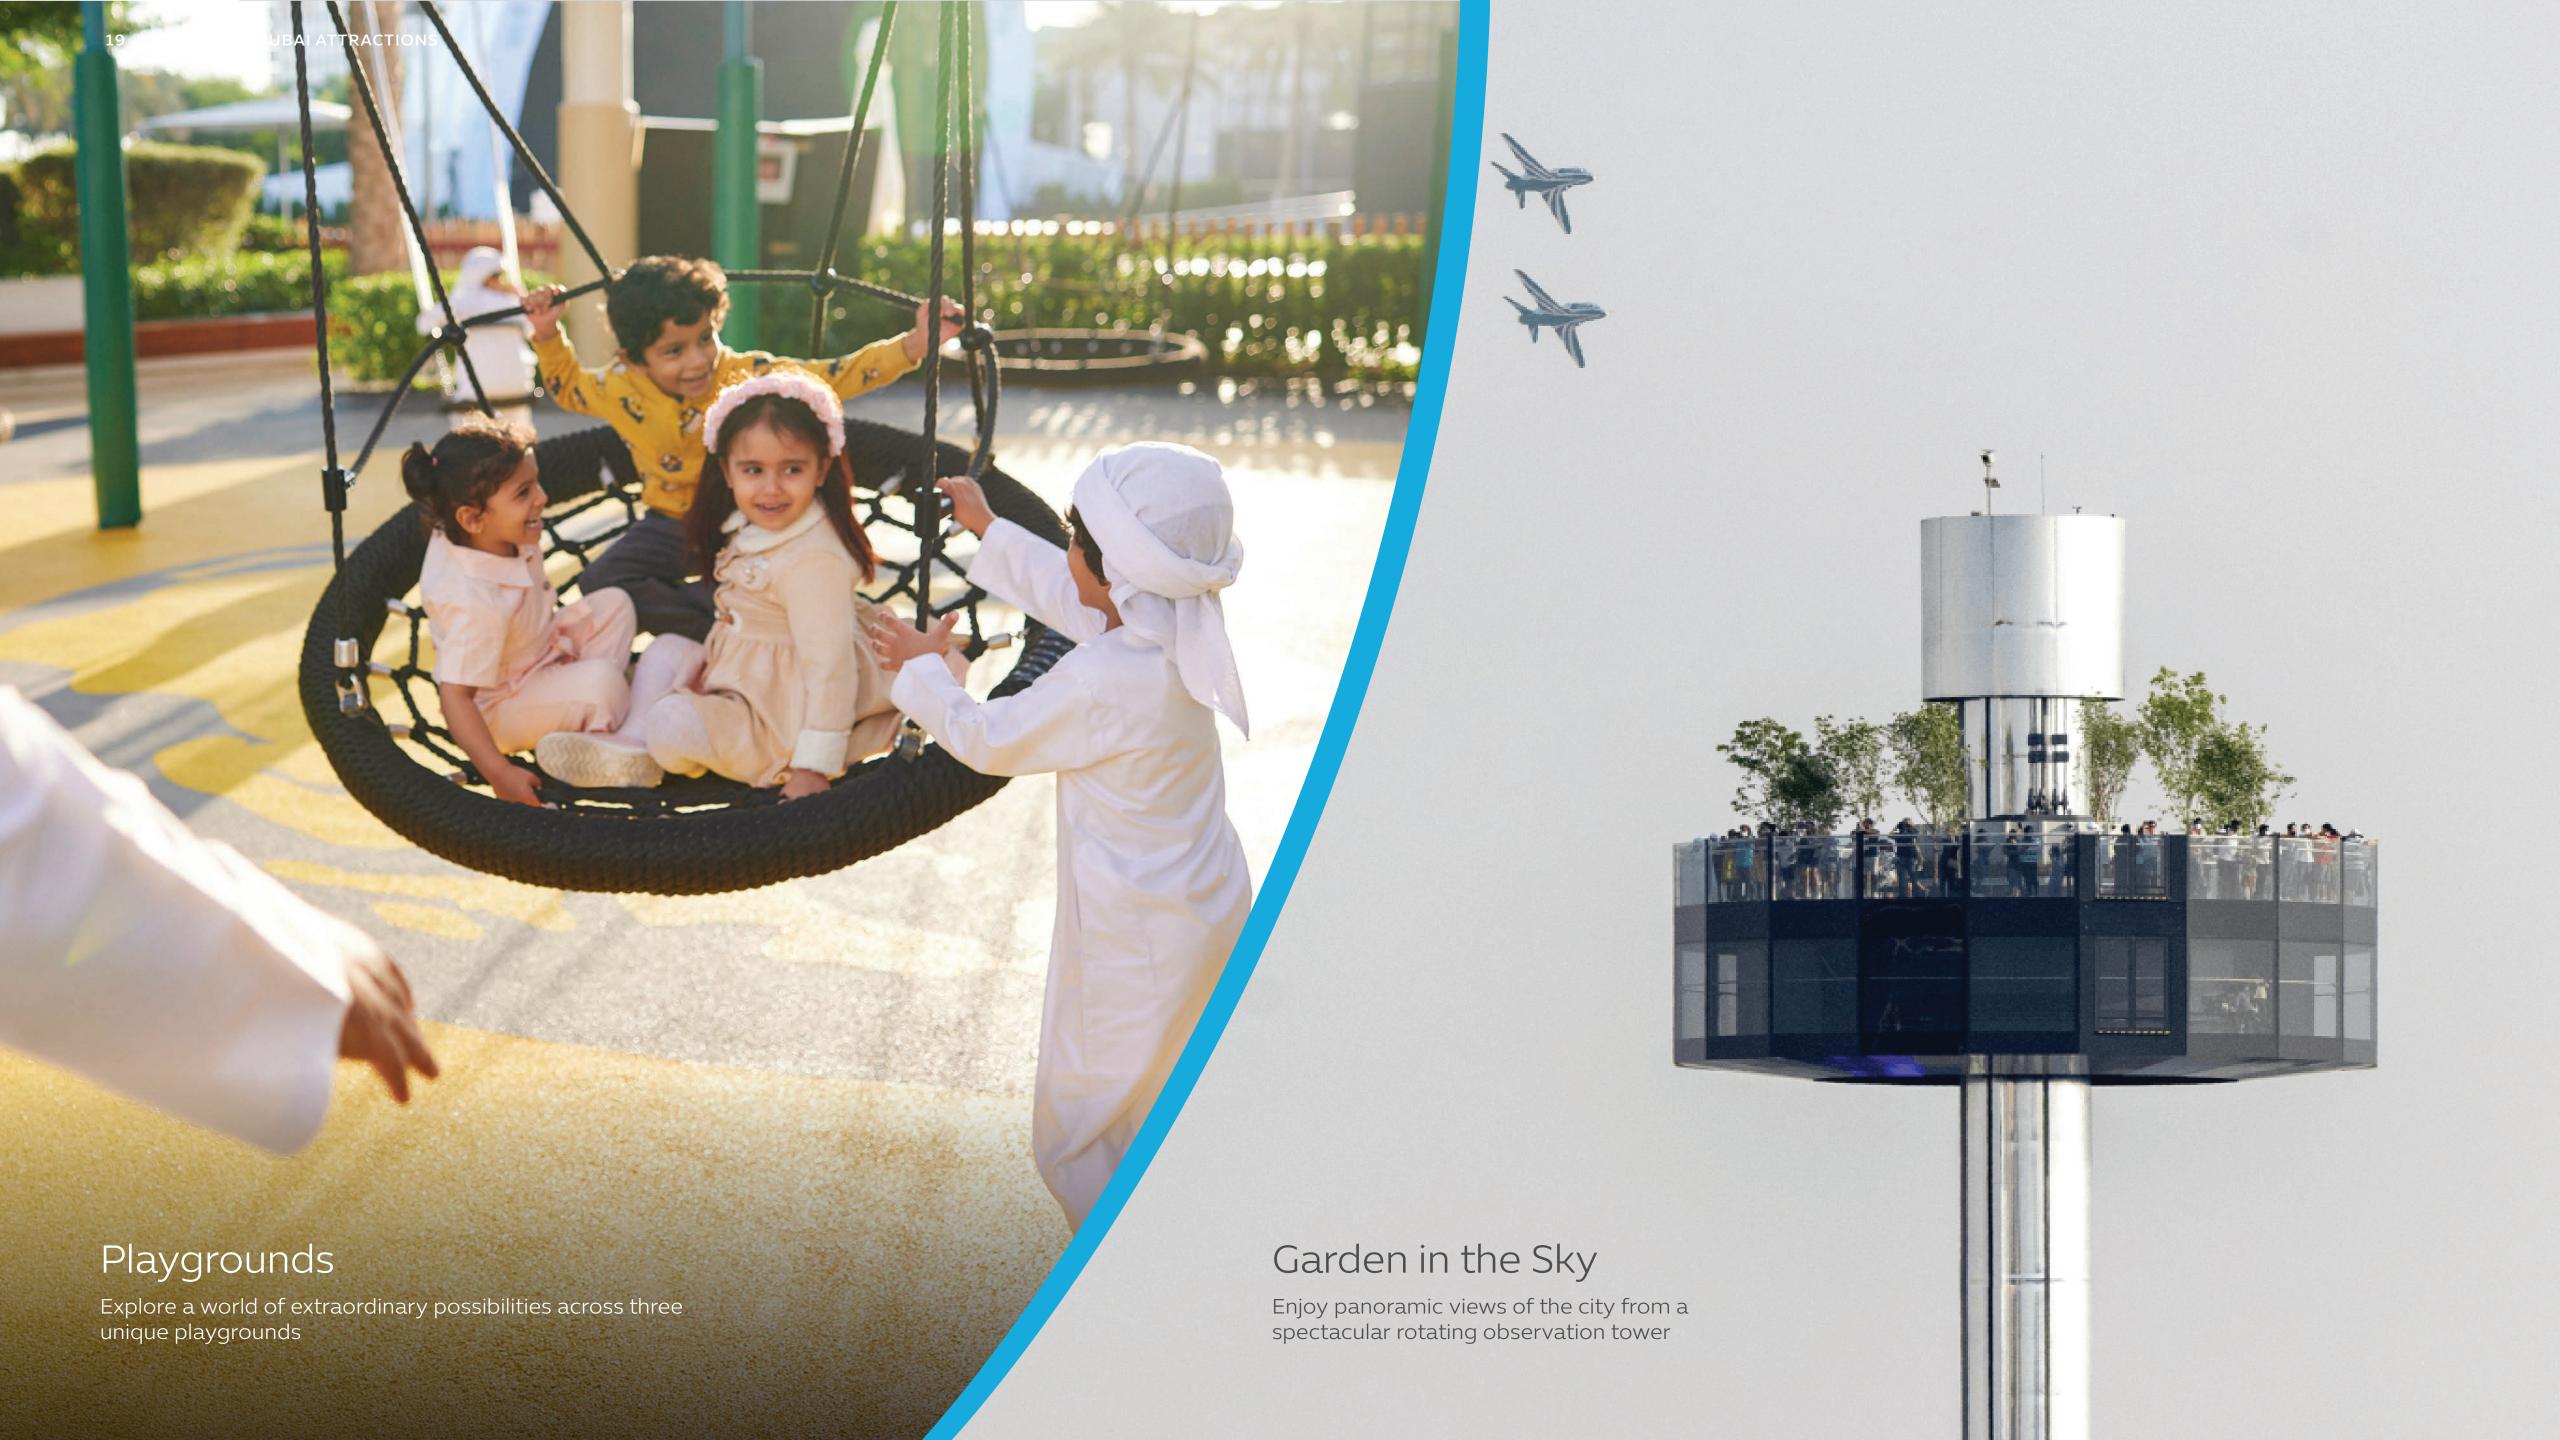

#### **ATTRACTIONS**

Expo City Dubai carries forward the magic, energy and excitement of Expo 2020 Dubai. Here you'll experience some of Expo 2020's most popular attractions, which are ready to dazzle the crowds once more, plus an array of brand new features to capture your curiosity.