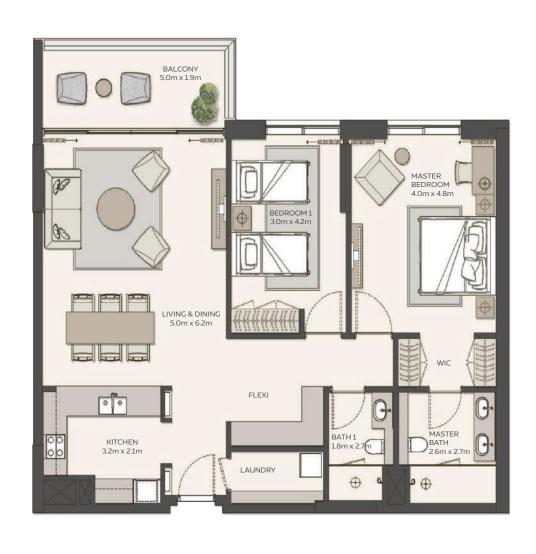

#### 2 BEDROOM

#### Type 1

| Unit Area    | 119.07 sqm / 1281.66 sqft |
|--------------|---------------------------|
| Balcony Area | 10.95 sqm / 117.86 sqft   |
| Total Area   | 130.02 sqm / 1399.52 sqft |