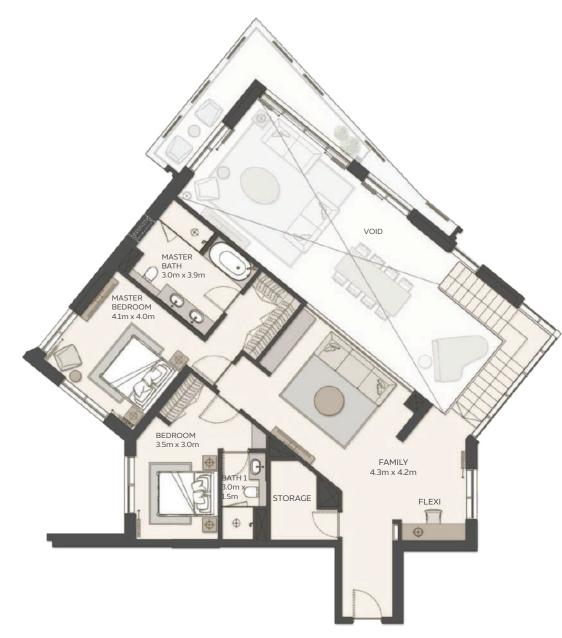

## Sky Residences 1 - Unit Plans

#### 4 BEDROOM

#### DUPLEX

| Unit Area    | 316.01 sqm / 3401.51 sqft |
|--------------|---------------------------|
| Balcony Area | 13.03 sqm / 140.25 sqft   |
| Total Area   | 329.04 sqm / 3541.76 sqft |