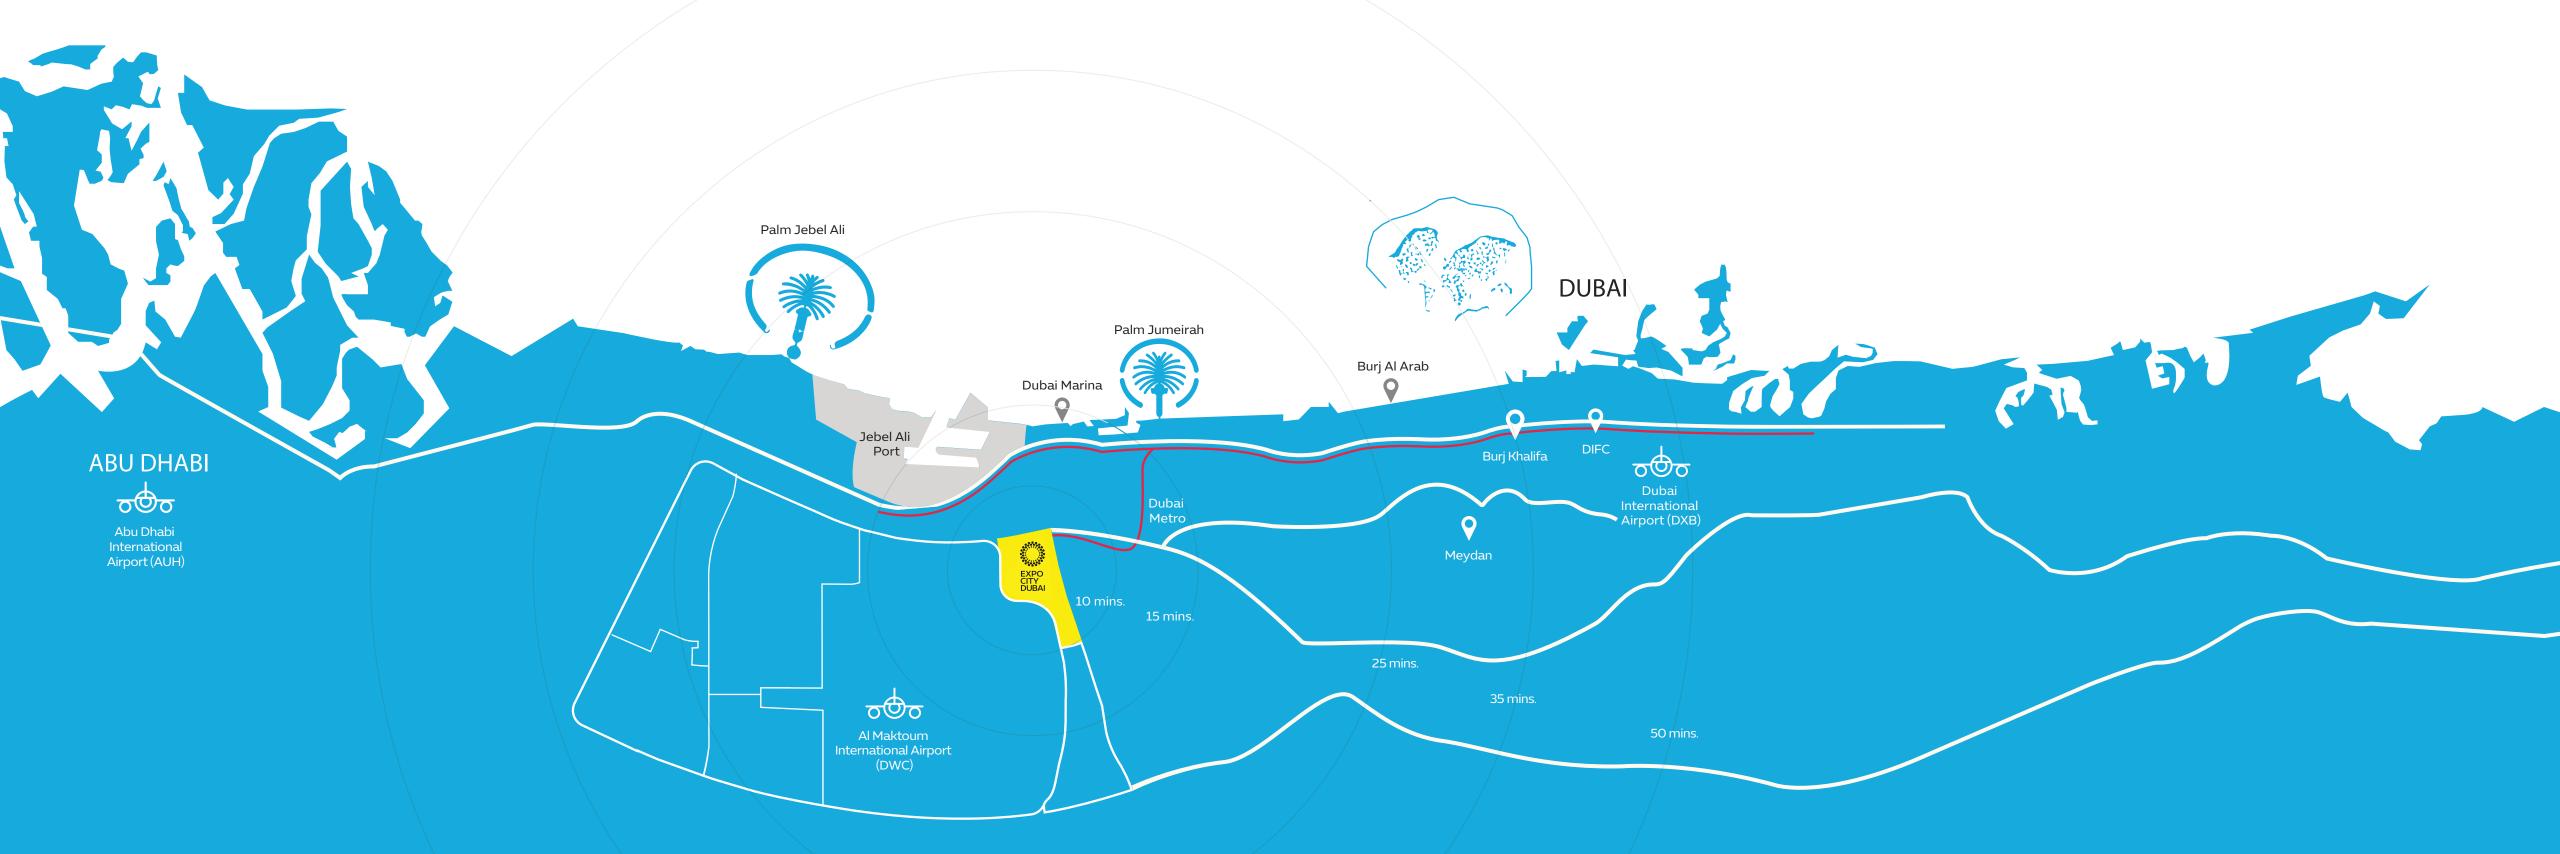

## Perfectly integrated

Nestled in the centre of Expo City Dubai, living at Sky Residences 1 means being part of a 15-minute urban community and having seamless connectivity.

Easy accessibility via four prominent
highways: Sheikh Mohammed bin Zayed
Road, Sheikh Zayed Road, Emirates
Road, and Al Khail Road ensure effortless
connections to Dubai, Abu Dhabi and the
northern emirates.

Proximity to global air hubs: Strategically positioned, just 20 minutes away from Al Maktoum International Airport and within an hour's drive from Dubai International and Abu Dhabi International Airports, ensuring global connectivity at your doorstep.

Direct access to Dubai Metro: A dedicated metro stop, guaranteeing uninterrupted travel to Dubai Marina Connections to the rest of the city enhance your urban mobility experience.

Prime location: A 16-minute drive from Dubai Marina and only 30 minutes away from the vibrant heart of Downtown Dubai.