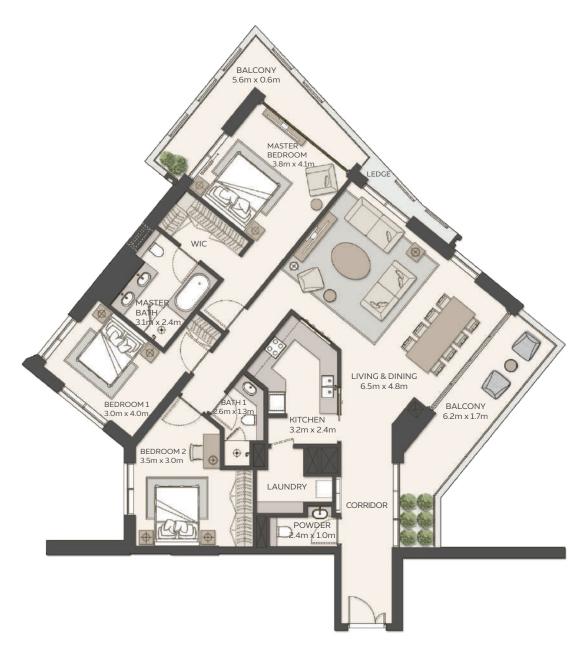

#### 3 BEDROOM

#### Type 3

| Unit Area    | 161.82 sqm / 1741.82 sqft |
|--------------|---------------------------|
| Balcony Area | 30.38 sqm / 327.01 sqft   |
| Total Area   | 192.20 sqm / 2068.83 sqft |