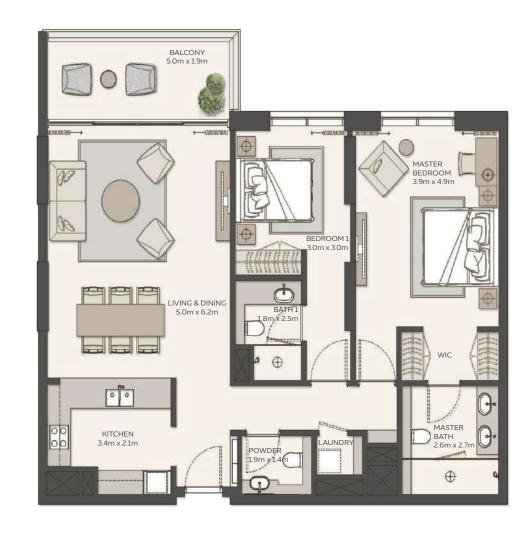

#### 2 BEDROOM

#### Type 1

| Unit Area    | 119.07 sqm / 1281.66 sqft |
|--------------|---------------------------|
| Balcony Area | 10.95 sqm / 117.86 sqft   |
| Total Area   | 130.02 sqm / 1399.52 sqft |