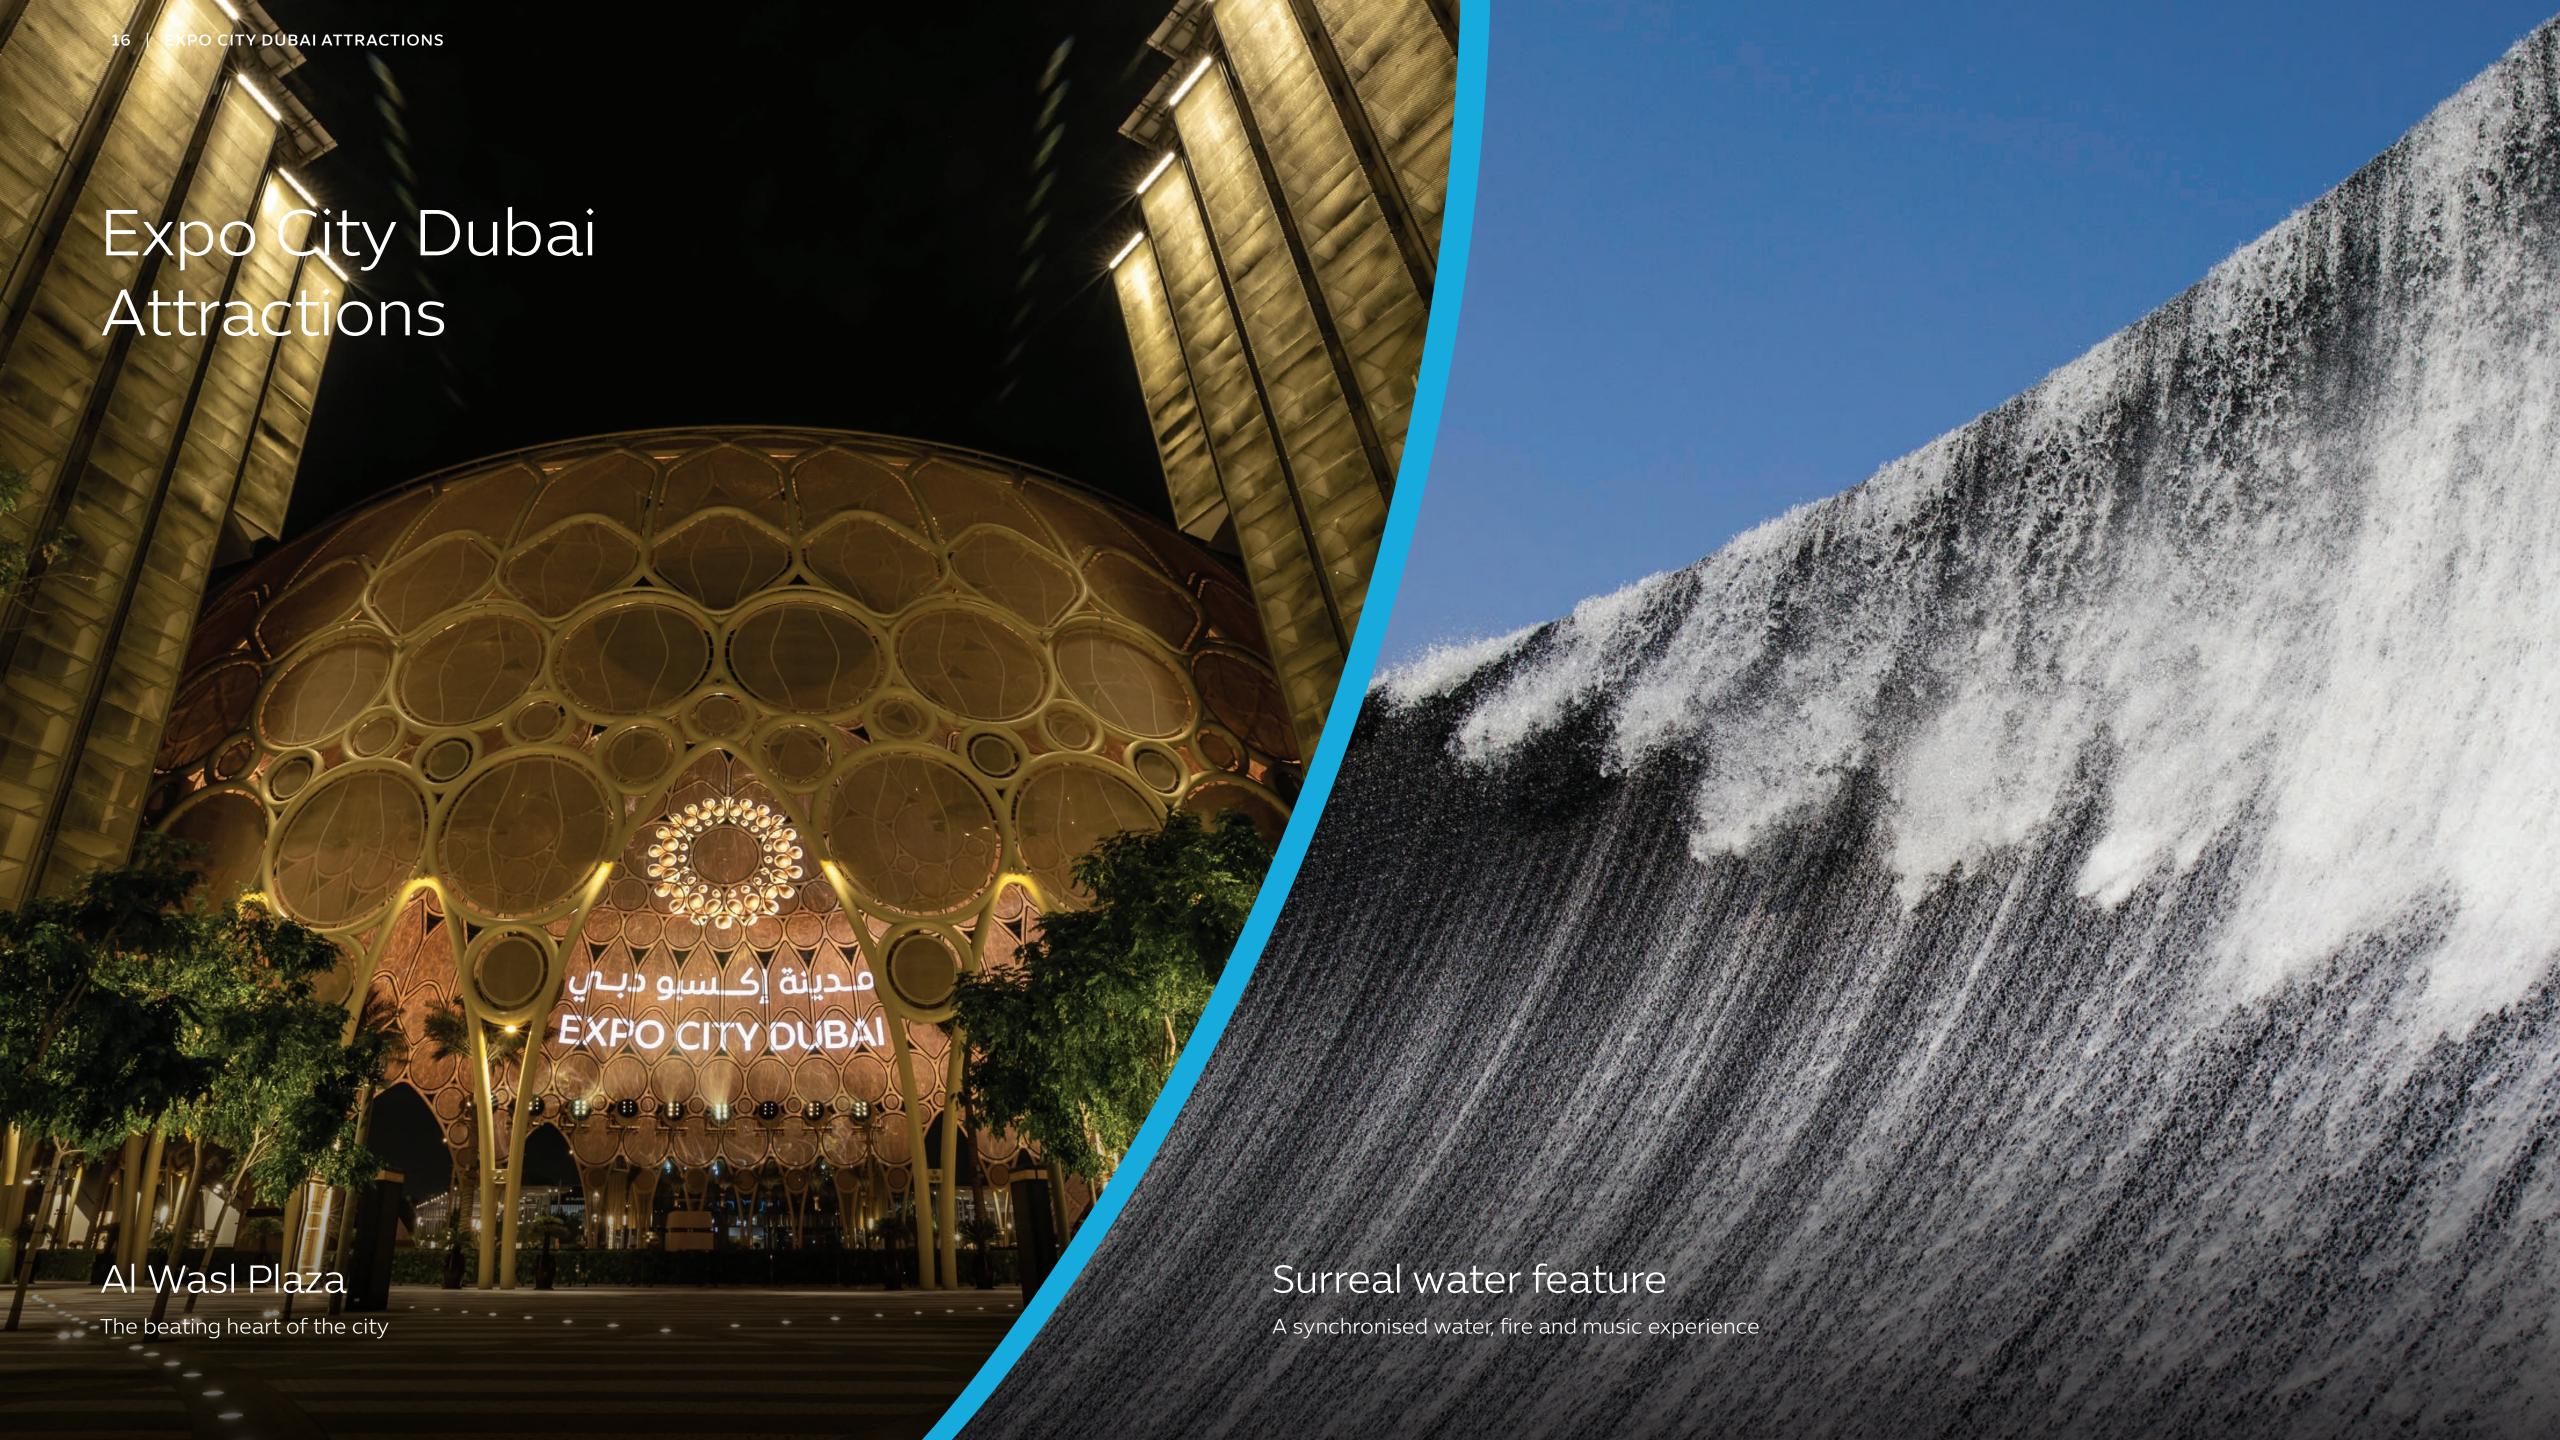

#### **ATTRACTIONS**

Expo City Dubai carries forward the magic, energy and excitement of Expo 2020 Dubai. Here you'll experience some of Expo 2020's most popular attractions, which are ready to dazzle the crowds once more, plus an array of brand new features to capture your curiosity.