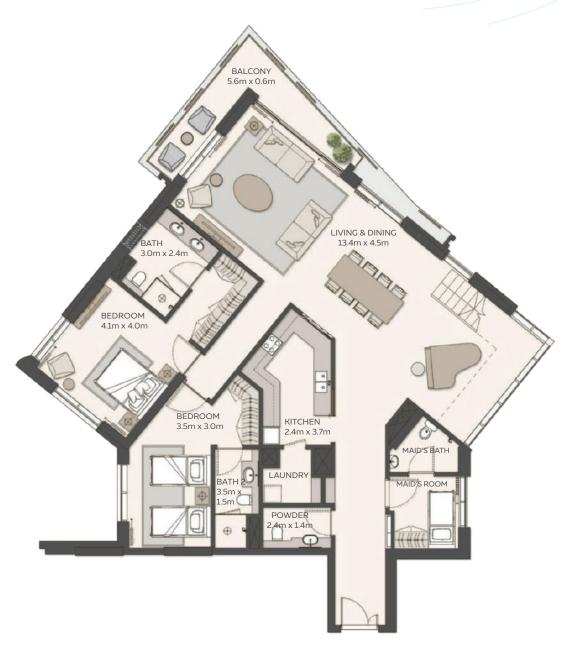

#### 4 BEDROOM

#### DUPLEX

| Unit Area    | 316.01 sqm / 3401.51 sqft |
|--------------|---------------------------|
| Balcony Area | 13.03 sqm / 140.25 sqft   |
| Total Area   | 329.04 sqm / 3541.76 sqft |