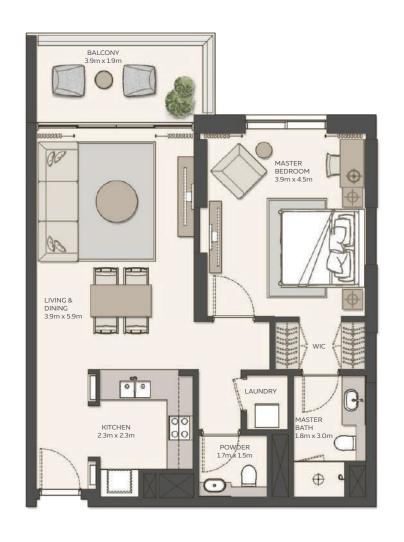

#### 1 BEDROOM

#### Type 3

| Unit Area    | 77.28 sqm / 831.83 sqft |
|--------------|-------------------------|
| Balcony Area | 8.48 sqm / 91.28 sqft   |
| Total Area   | 86.21 sqm / 927.96 sqft |