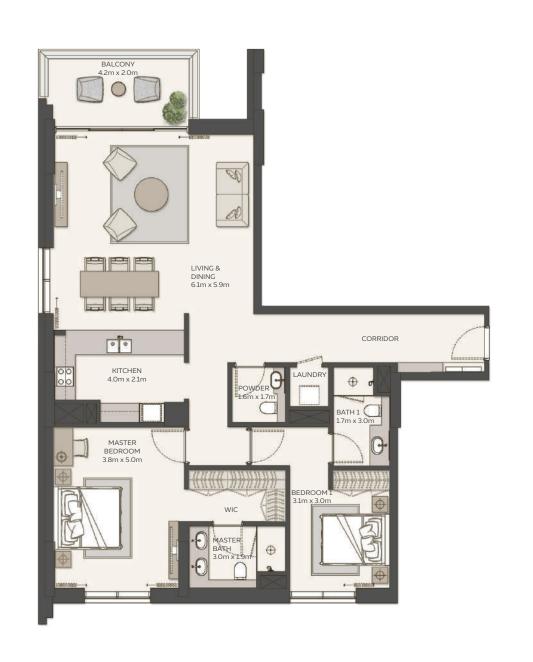

#### 2 BEDROOM

#### Type 2

| Unit Area    | 115.88 sqm / 1247.32 sqft |
|--------------|---------------------------|
| Balcony Area | 10.95 sqm / 117.86 sqft   |
| Total Area   | 126.83 sqm / 1365.18 sqft |