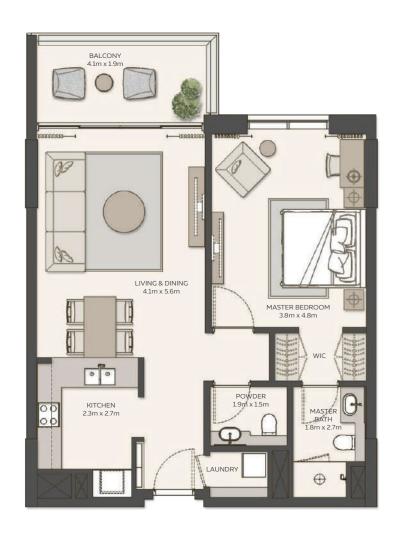

#### 1 BEDROOM

#### Type 1

| Unit Area    | 77.43 sqm / 833.45 sqft |
|--------------|-------------------------|
| Balcony Area | 9.05 sqm / 97.41 sqft   |
| Total Area   | 86.54 sqm / 931.51 sqft |