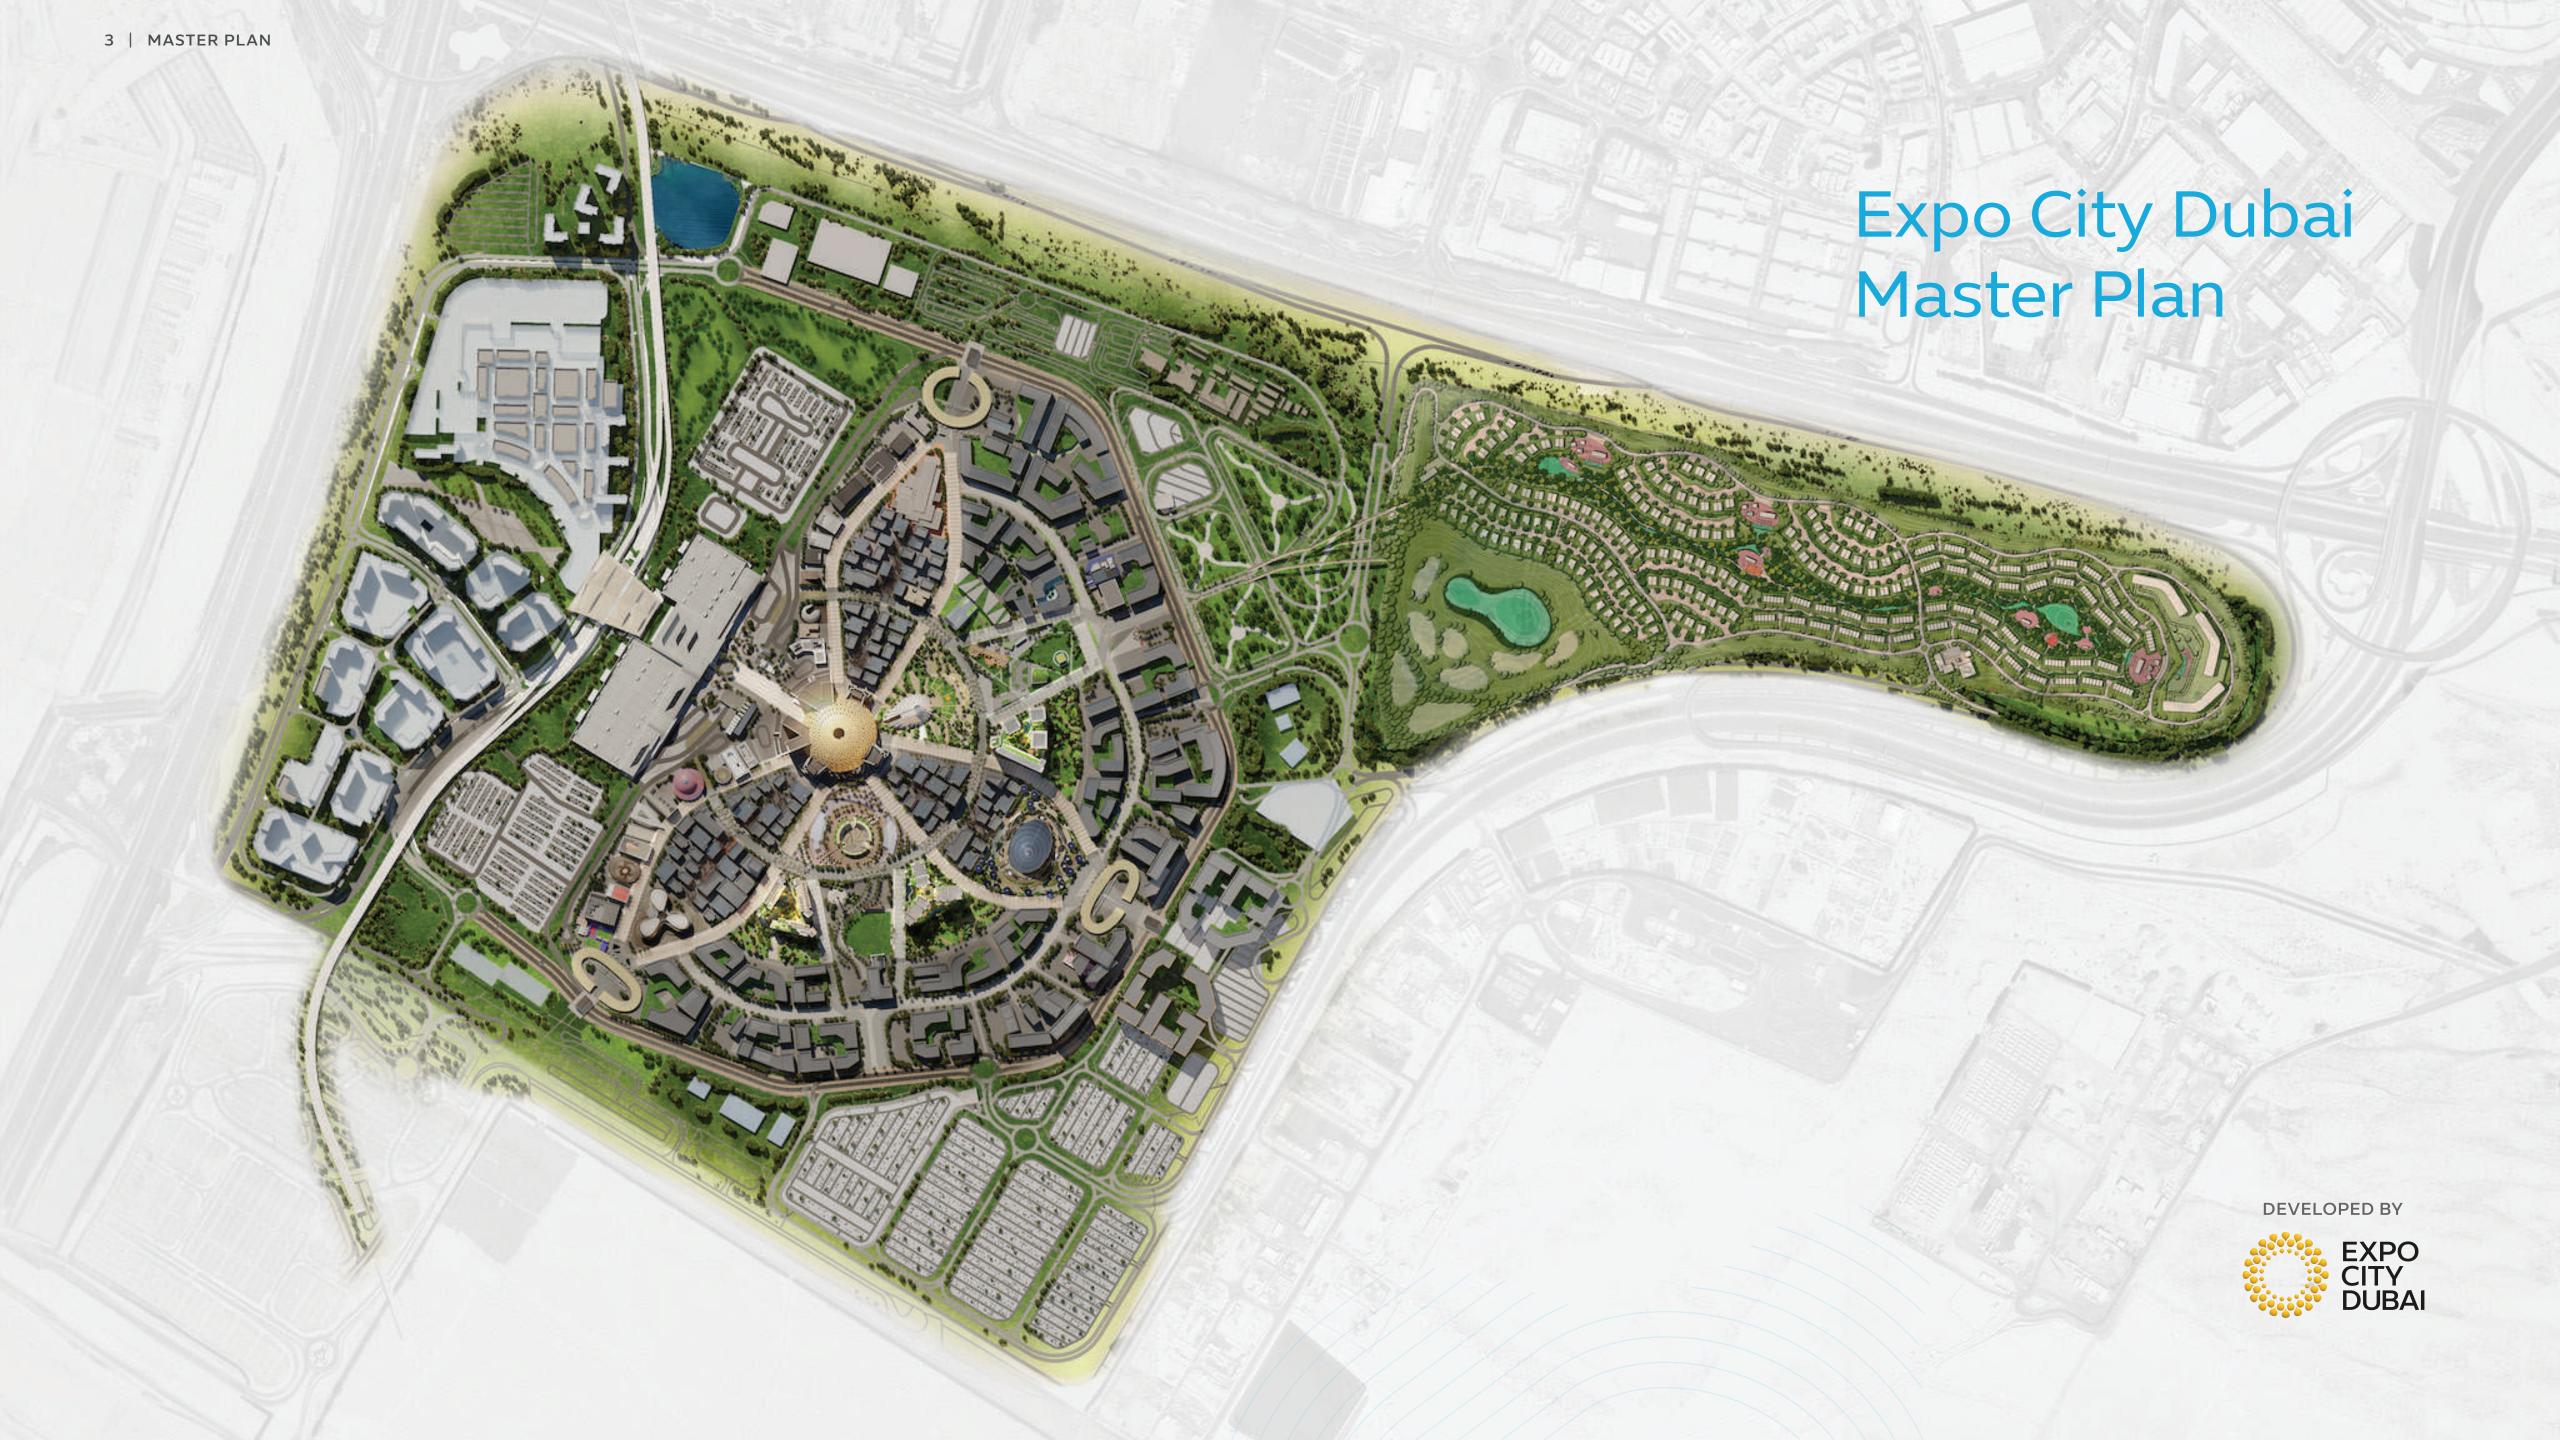

## Perfectly integrated

Nestled in the centre of Expo City Dubai, living at Sky Residences 1 means being part of a 15-minute urban community and having seamless connectivity.

Easy accessibility via four prominent
highways: Sheikh Mohammed bin Zayed
Road, Sheikh Zayed Road, Emirates
Road, and Al Khail Road ensure effortless
connections to Dubai, Abu Dhabi and the
northern emirates.