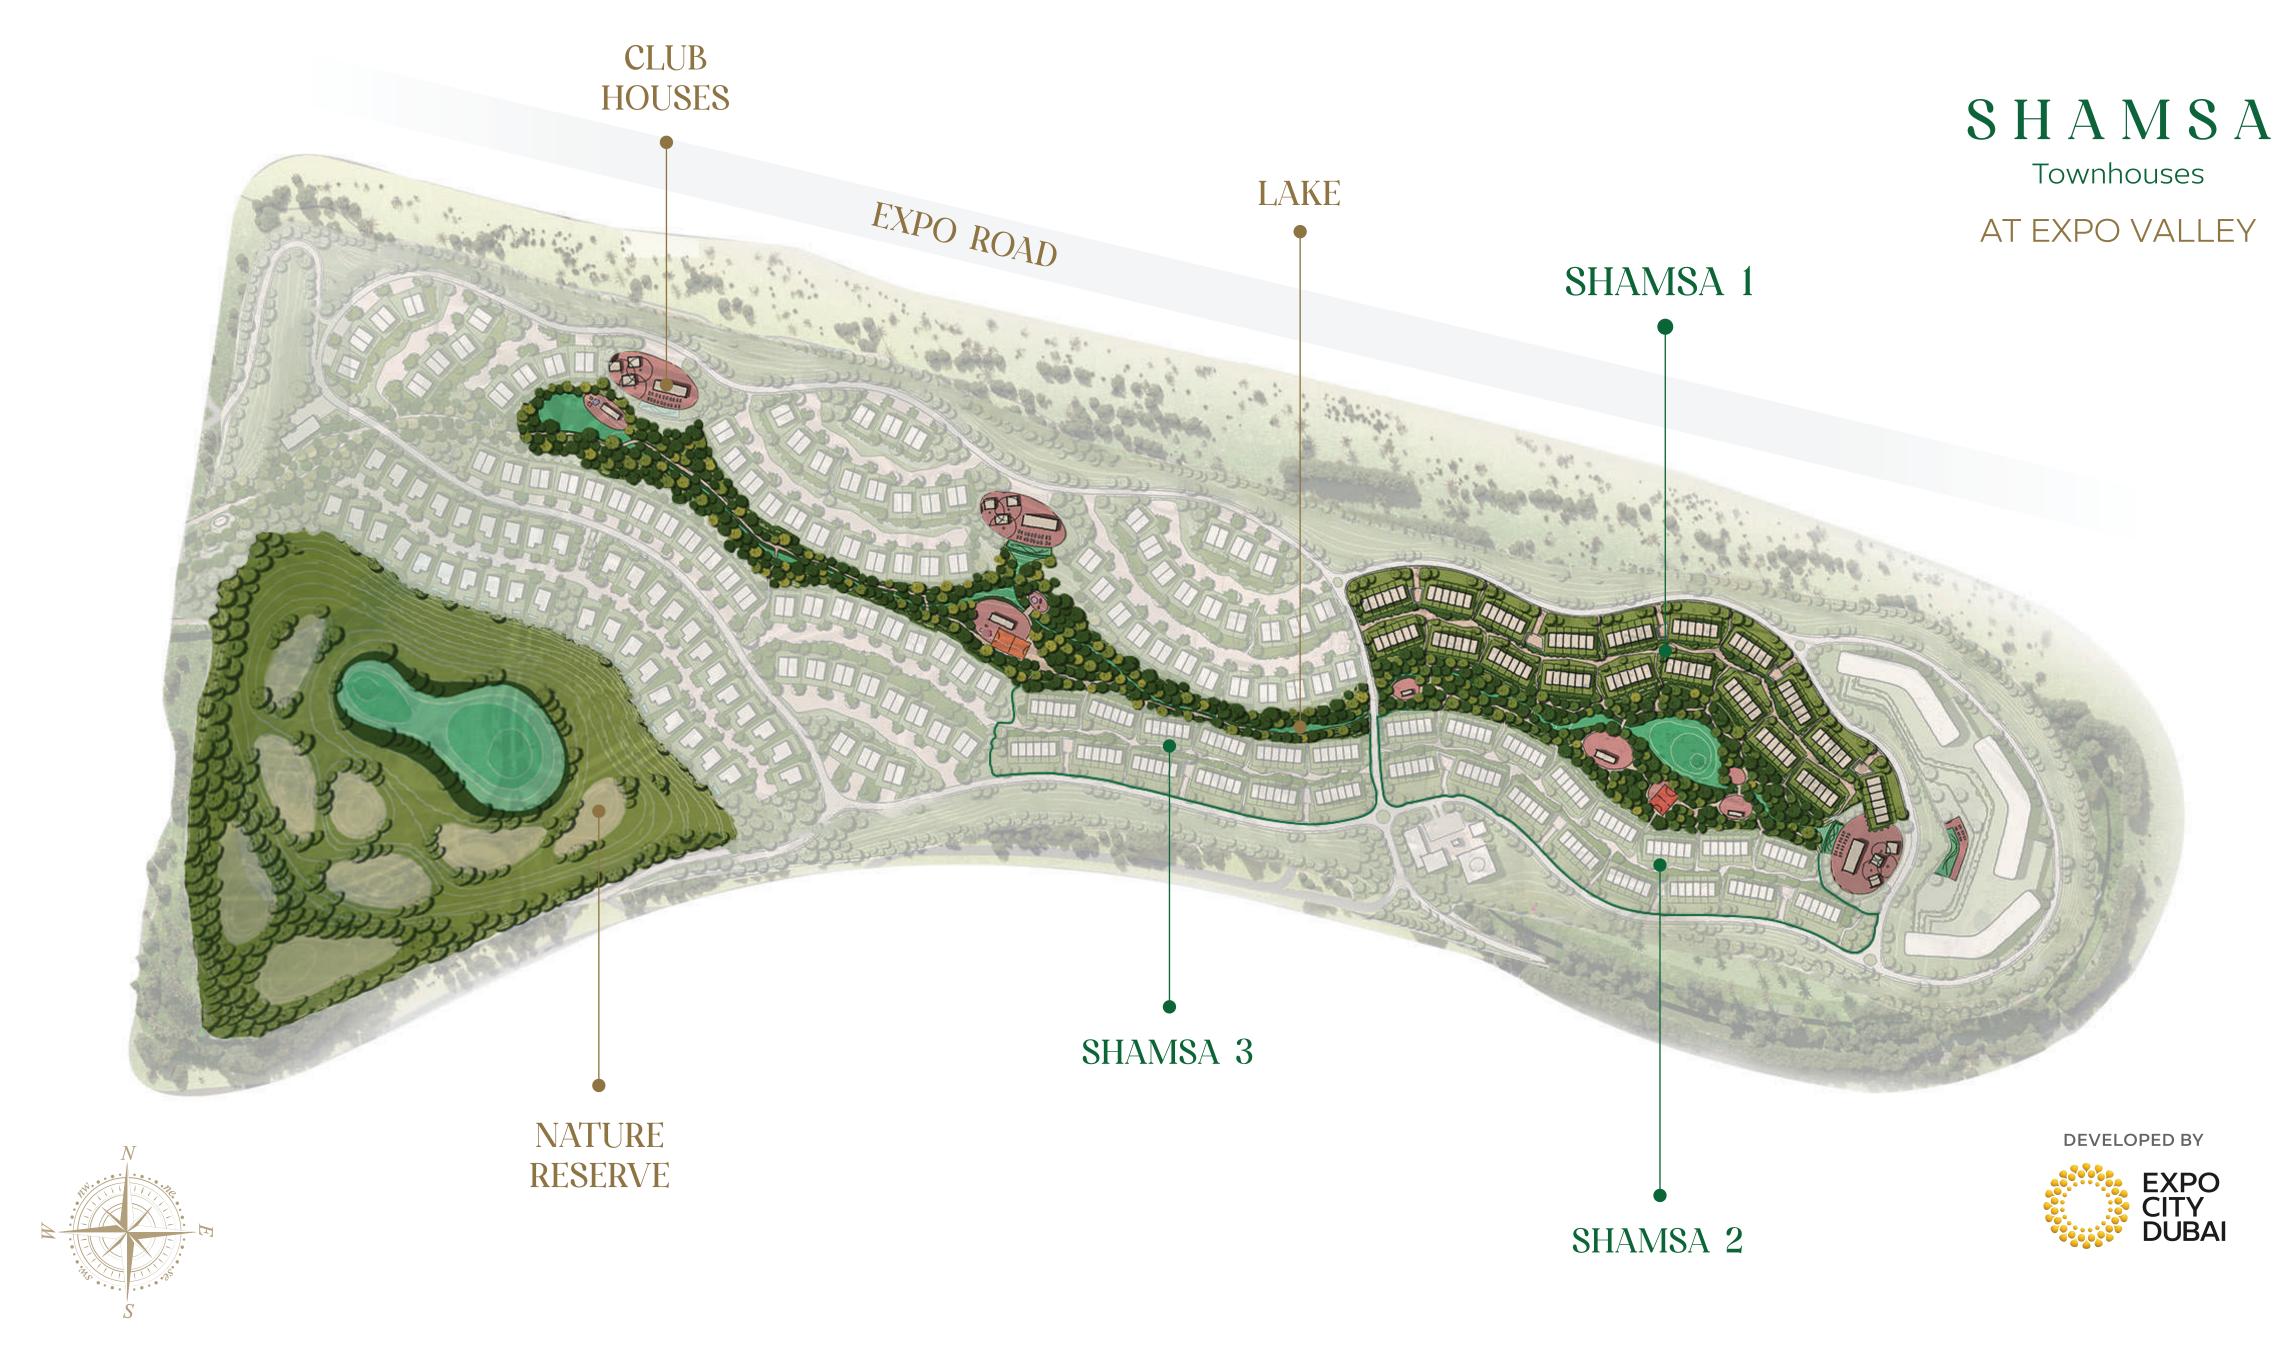

### AT EXPO VALLEY

Shamsa 1 townhouses is part of a community where modern living blends harmoniously with nature, surrounded by the space, connectivity and convenience you deserve.

Enjoy the serenity of the nature reserve, while being minutes away from world-class attractions, retail opportunities, dining options, and outdoor entertainment for the whole family.

This vibrant community is situated in Expo City, a place built for the world that you can now make your home.

Choose from 3- and 4-bedroom townhouses.

We king ... The second se

# Be at home with nature

Enjoy calm moments in an exclusive nature reserve that's home to local wildlife including gazelles and native plants, as well as a lake featuring various species of fish.

# Built with community in mind

Elevate family time at playgrounds, parks and outdoor cinemas or unwind at the community clubhouses and wellness centres.