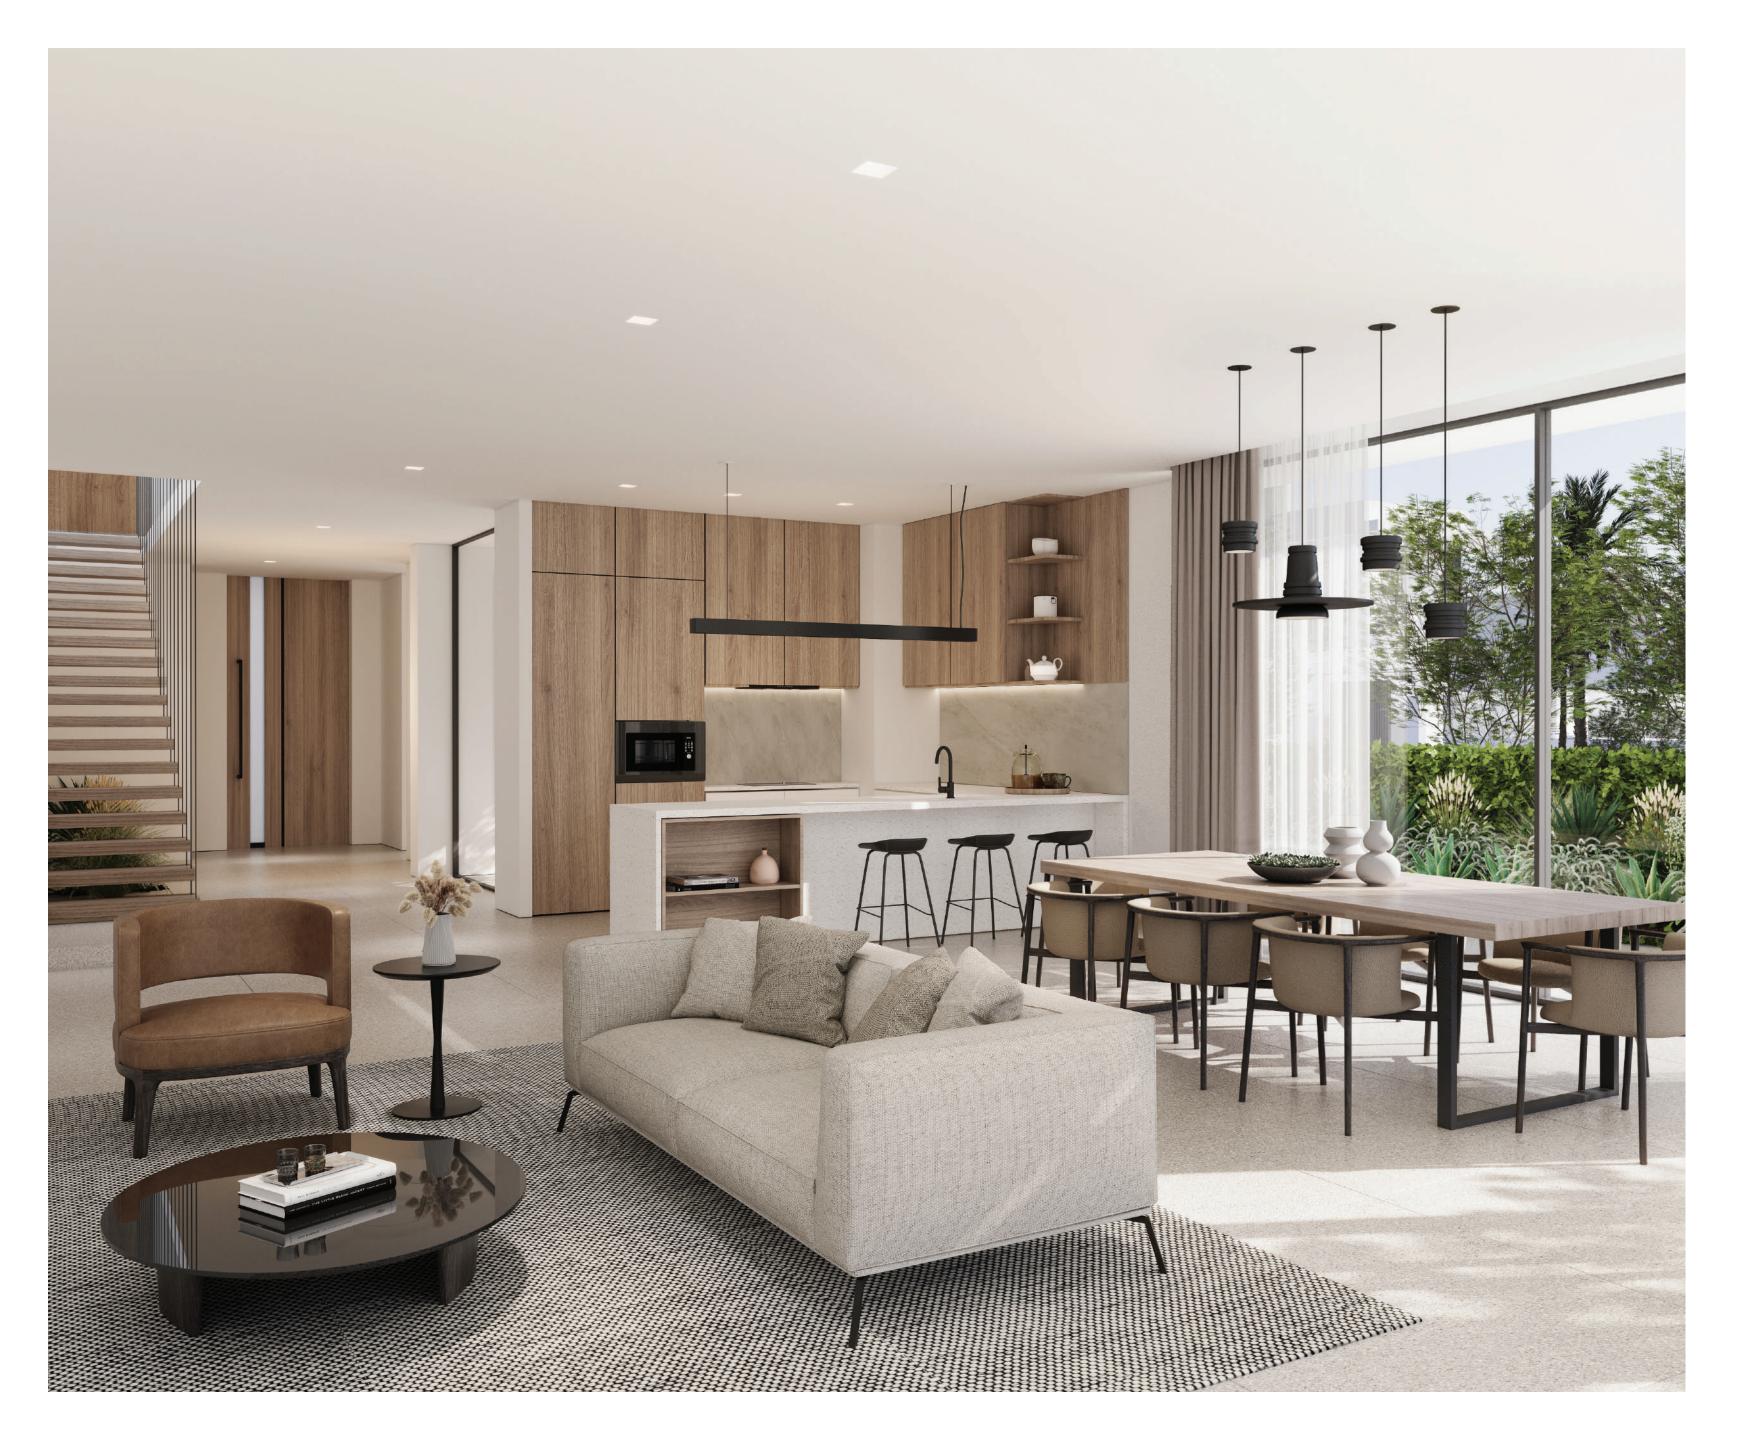

### Specifications

- > Townhouses with 3 and 4 bedrooms
- > Open kitchen with feature island
- > Master bathroom with double sink
- > Separate powder room
- > En suite maid's room
- Basement parking for 2 vehicles, with direct villa access

# Welcome the outdoors in

Shamsa 1 townhouses seamlessly integrates indoor and outdoor spaces, with large sliding doors connecting the interior to the garden. Natural and contemporary materials and colours mirror the natural surroundings, creating a sense of space and tranquillity.