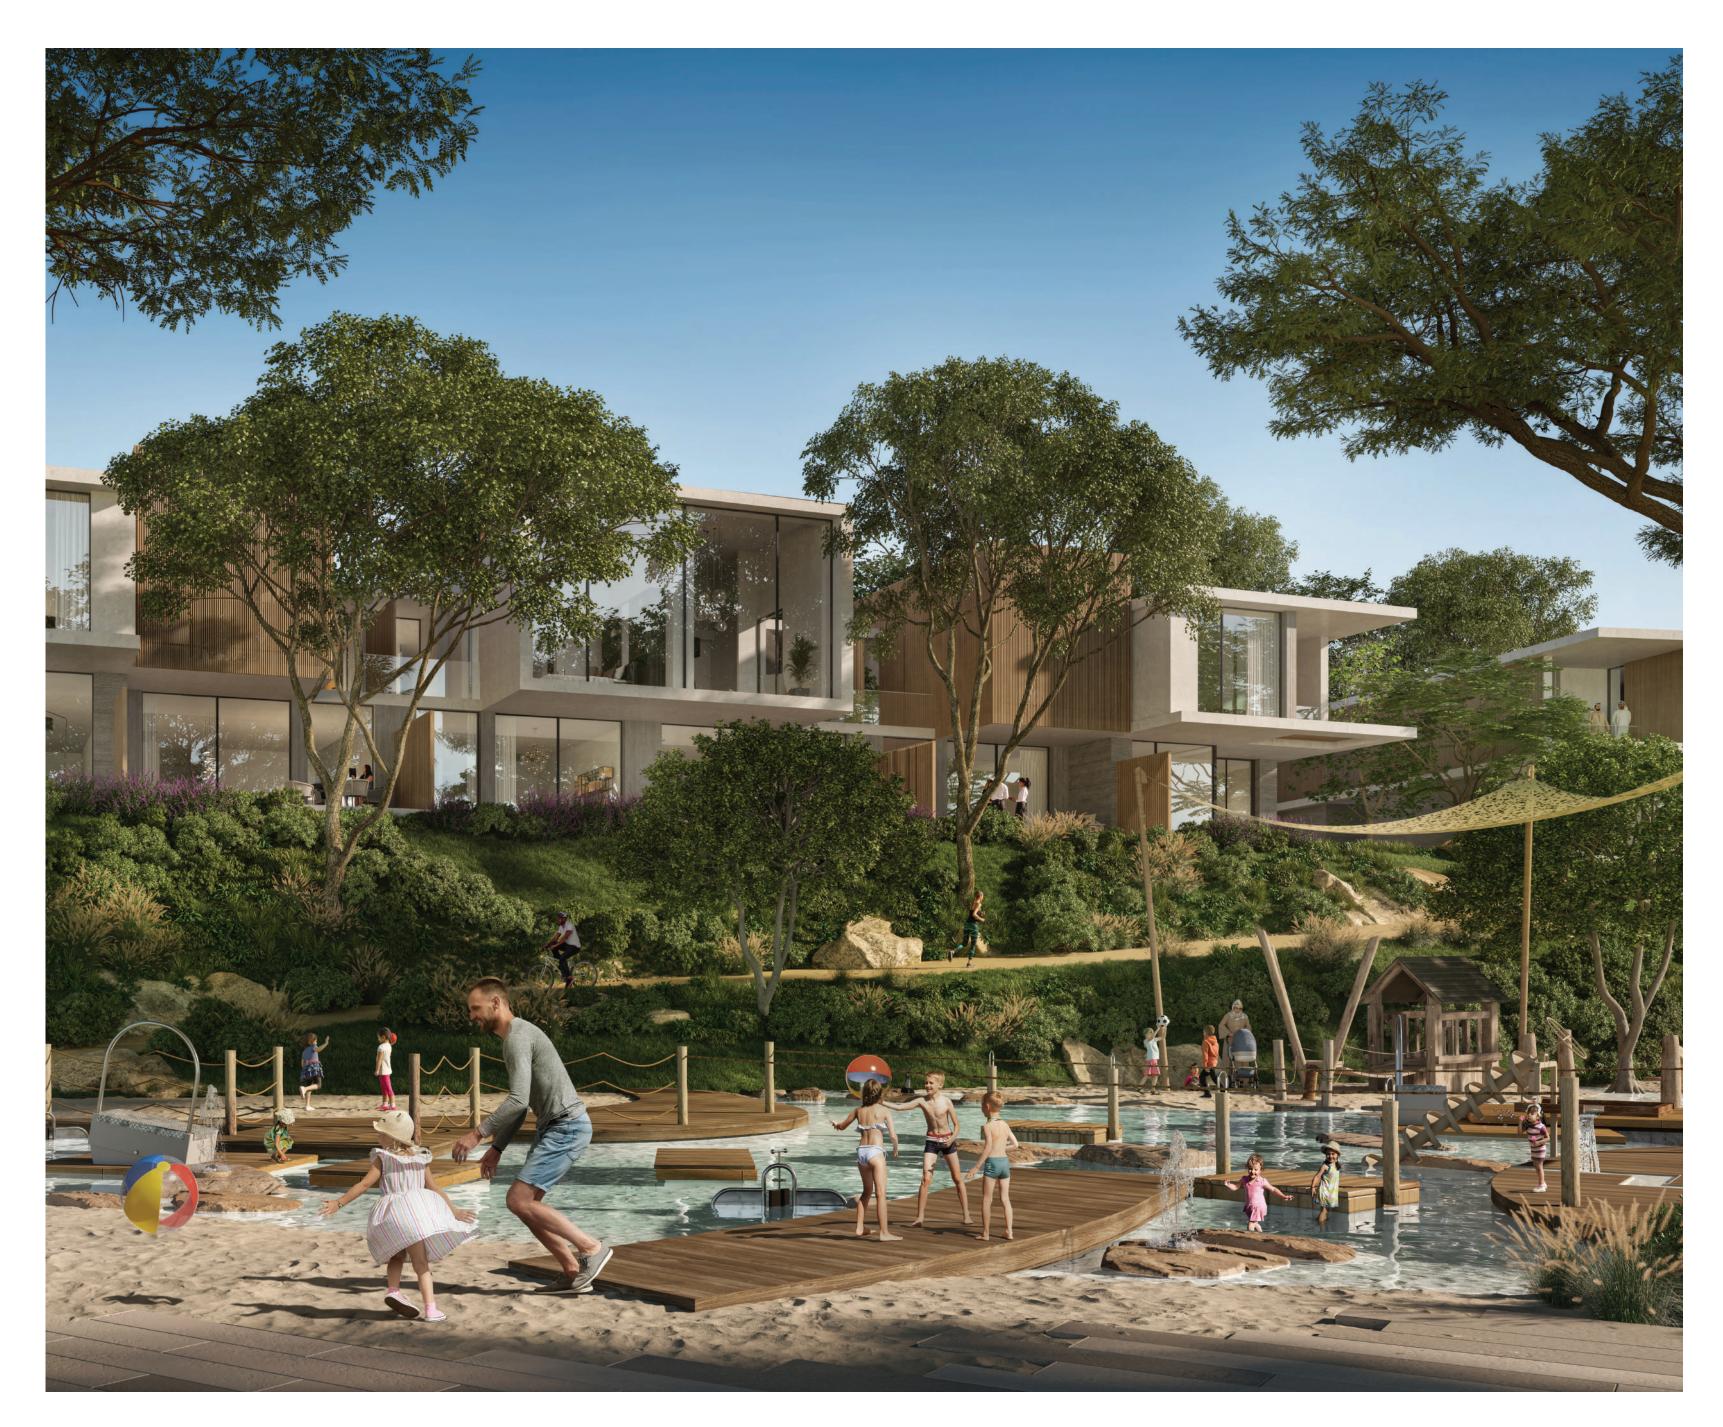

# Safe and eco-friendly

By honouring the area's natural topography, the community benefits from its own microclimate with a natural buffer against noise and dust and enhanced privacy for residents' comfort and wellbeing.

# Be at home with nature

Enjoy calm moments in an exclusive nature reserve that's home to local wildlife including gazelles and native plants, as well as a lake featuring various species of fish.

# Expo Valley Offerings

- Undulating native landscape that overlooks a nature reserve, lake and wadi, attracting wildlife of the region, including gazelles, flora and fauna and various species of fish.
- Unique 'folded earth' topography creates a microclimate that lowers temperatures and reduces environmental noise and dust.
- Car-free lanes and dedicated tracks for cycles and e-scooters, with 100 per cent separation between pedestrian and vehicular ways.
- Farm-to-table urban farming, with produce grown incommunity used for local supply.
- A 'green link' corridor providing seamless access to Expo City Dubai for pedestrians, cyclists and autonomous vehicles.
- Designed to meet the highest sustainability standards to ensure residents live in communities that are environmentally friendly and promote health and wellbeing.