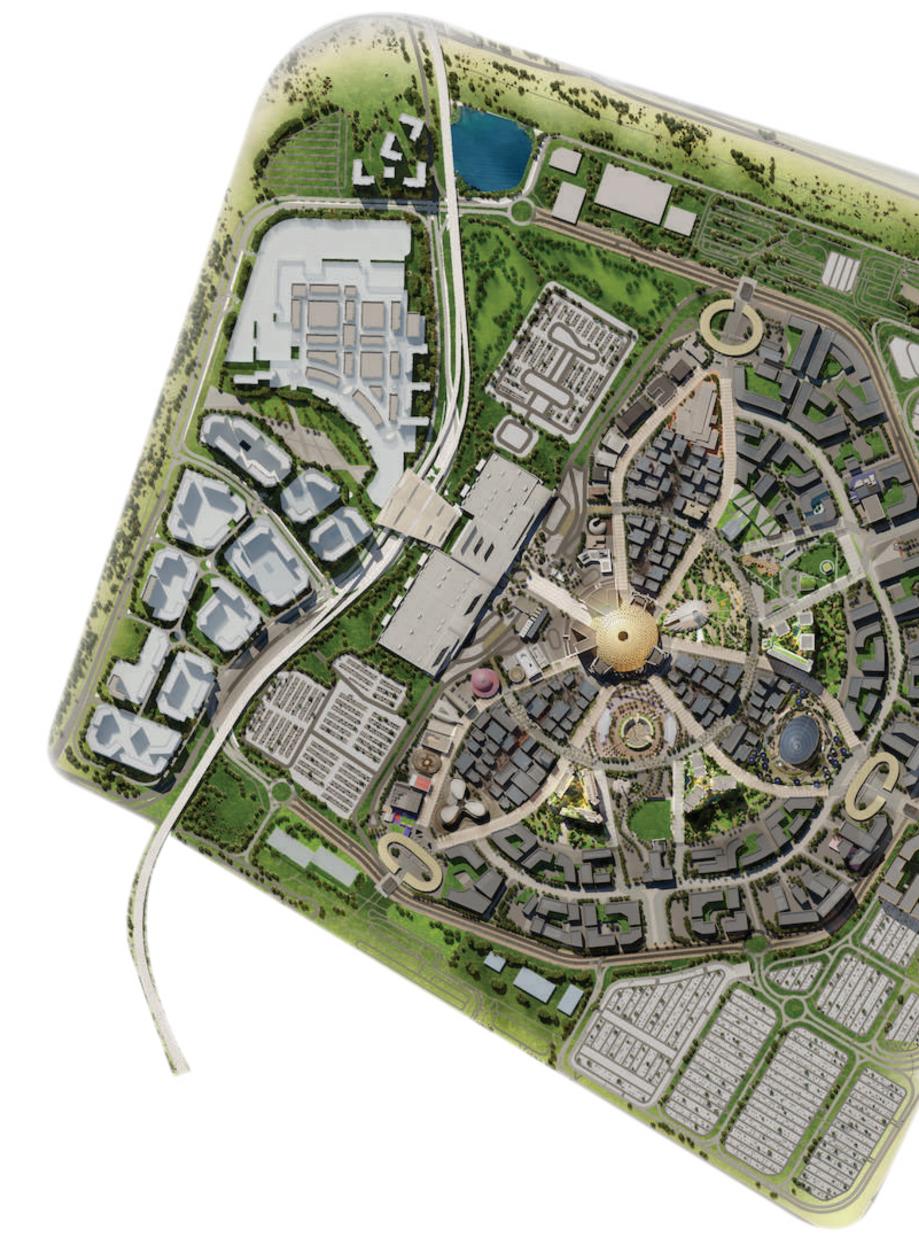

# Expo Valley Offerings

- Undulating native landscape that overlooks a nature reserve, lake and wadi, attracting wildlife of the region, including gazelles, flora and fauna and various species of fish.
- Unique 'folded earth' topography creates a microclimate that lowers temperatures and reduces environmental noise and dust.
- Car-free lanes and dedicated tracks for cycles and e-scooters, with 100 per cent separation between pedestrian and vehicular ways.
- Farm-to-table urban farming, with produce grown incommunity used for local supply.
- A 'green link' corridor providing seamless access to Expo City Dubai for pedestrians, cyclists and autonomous vehicles.
- Designed to meet the highest sustainability standards to ensure residents live in communities that are environmentally friendly and promote health and wellbeing.

# Shopping Malls and Retail Shops Mall and retail shops within Expo City Dubai and Expo Valley.

#### > Restaurants and Cafés

Expo City Dubai hosts a number of restaurants and vendors, including homegrown concepts and international brands.

#### > Entertainment

From pulsating pop concerts to dynamic dance shows, gripping sporting events to cultural festivals, you'll find it all at Expo City Dubai.

#### > Attractions

Expo City Dubai carries forward the magic, energy and excitement of Expo 2020 Dubai. Here you'll experience some of Expo 2020's most popular attractions, which are ready to dazzle the crowds once more, plus an array of brand new features to capture your curiosity.