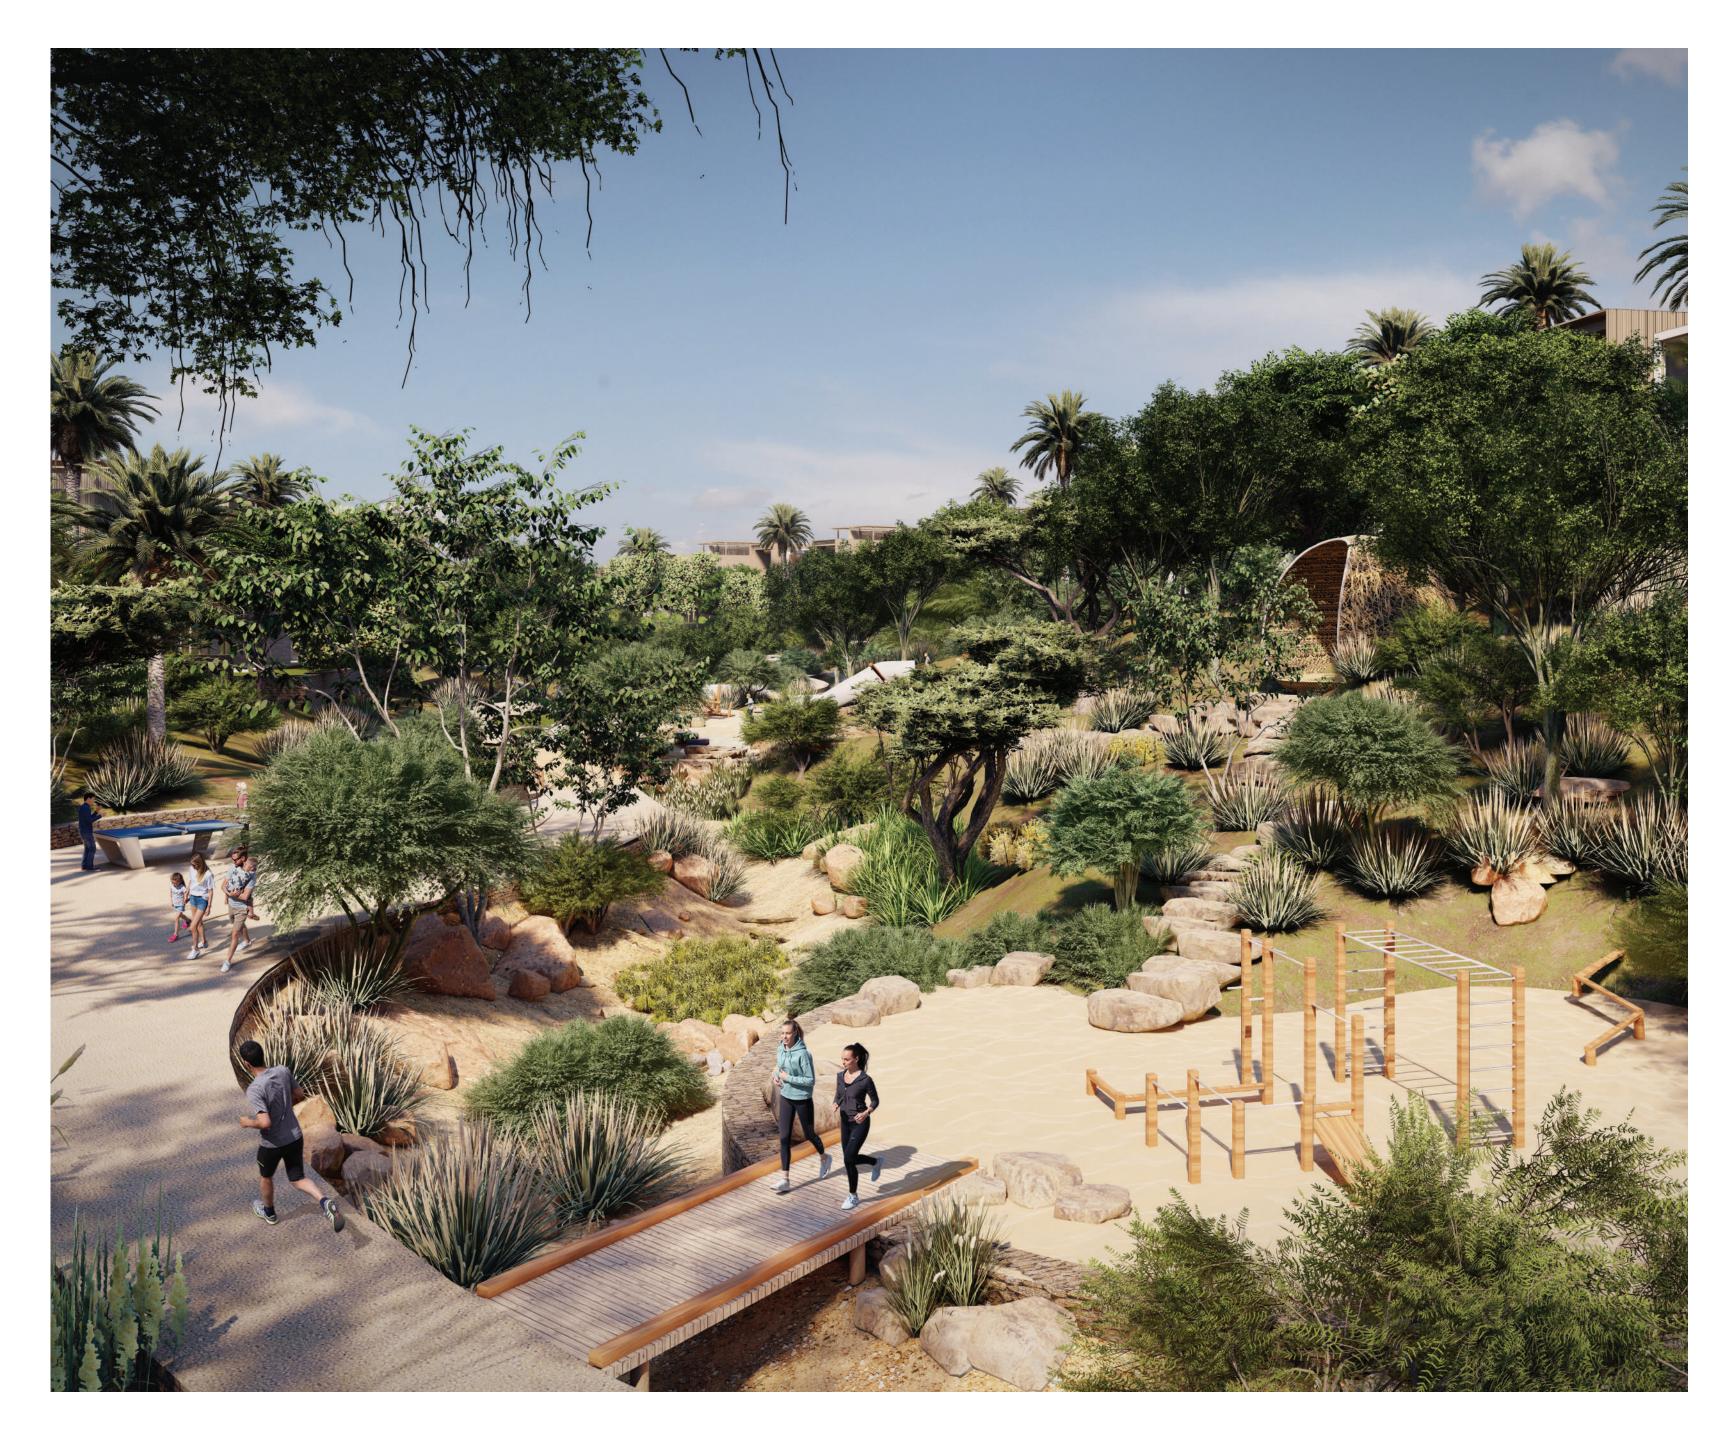

# Safe and eco-friendly

By honouring the area's natural topography, the community benefits from its own microclimate with a natural buffer against noise and dust and enhanced privacy for residents' comfort and wellbeing.

# Be at home with nature

Enjoy calm moments in an exclusive nature reserve that's home to local wildlife including gazelles and native plants, as well as a lake featuring various species of fish.

# Expo Valley Offerings

- Undulating native landscape that overlooks a nature reserve, lake and wadi, attracting wildlife of the region, including gazelles, flora and fauna and various species of fish.
- Unique 'folded earth' topography creates a microclimate that lowers temperatures and reduces environmental noise and dust.
- Car-free lanes and dedicated tracks for cycles and e-scooters, with 100 per cent separation between pedestrian and vehicular ways.
- Farm-to-table urban farming, with produce grown incommunity used for local supply.
- A 'green link' corridor providing seamless access to Expo City Dubai for pedestrians, cyclists and autonomous vehicles.
- Designed to meet the highest sustainability standards to ensure residents live in communities that are environmentally friendly and promote health and wellbeing.