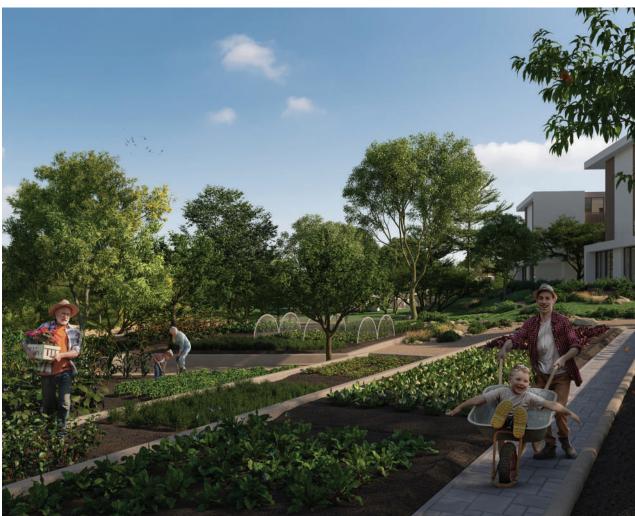

# Expo Valley Offerings

- Undulating native landscape that overlooks a nature reserve, lake and wadi, attracting wildlife of the region, including gazelles, flora and fauna and various species of fish.
- Unique 'folded earth' topography creates a microclimate that lowers temperatures and reduces environmental noise and dust.
- Car-free lanes and dedicated tracks for cycles and e-scooters, with 100 per cent separation between pedestrian and vehicular ways.
- Farm-to-table urban farming, with produce grown incommunity used for local supply.
- A 'green link' corridor providing seamless access to Expo City Dubai for pedestrians, cyclists and autonomous vehicles.
- Designed to meet the highest sustainability standards to ensure residents live in communities that are environmentally friendly and promote health and wellbeing.