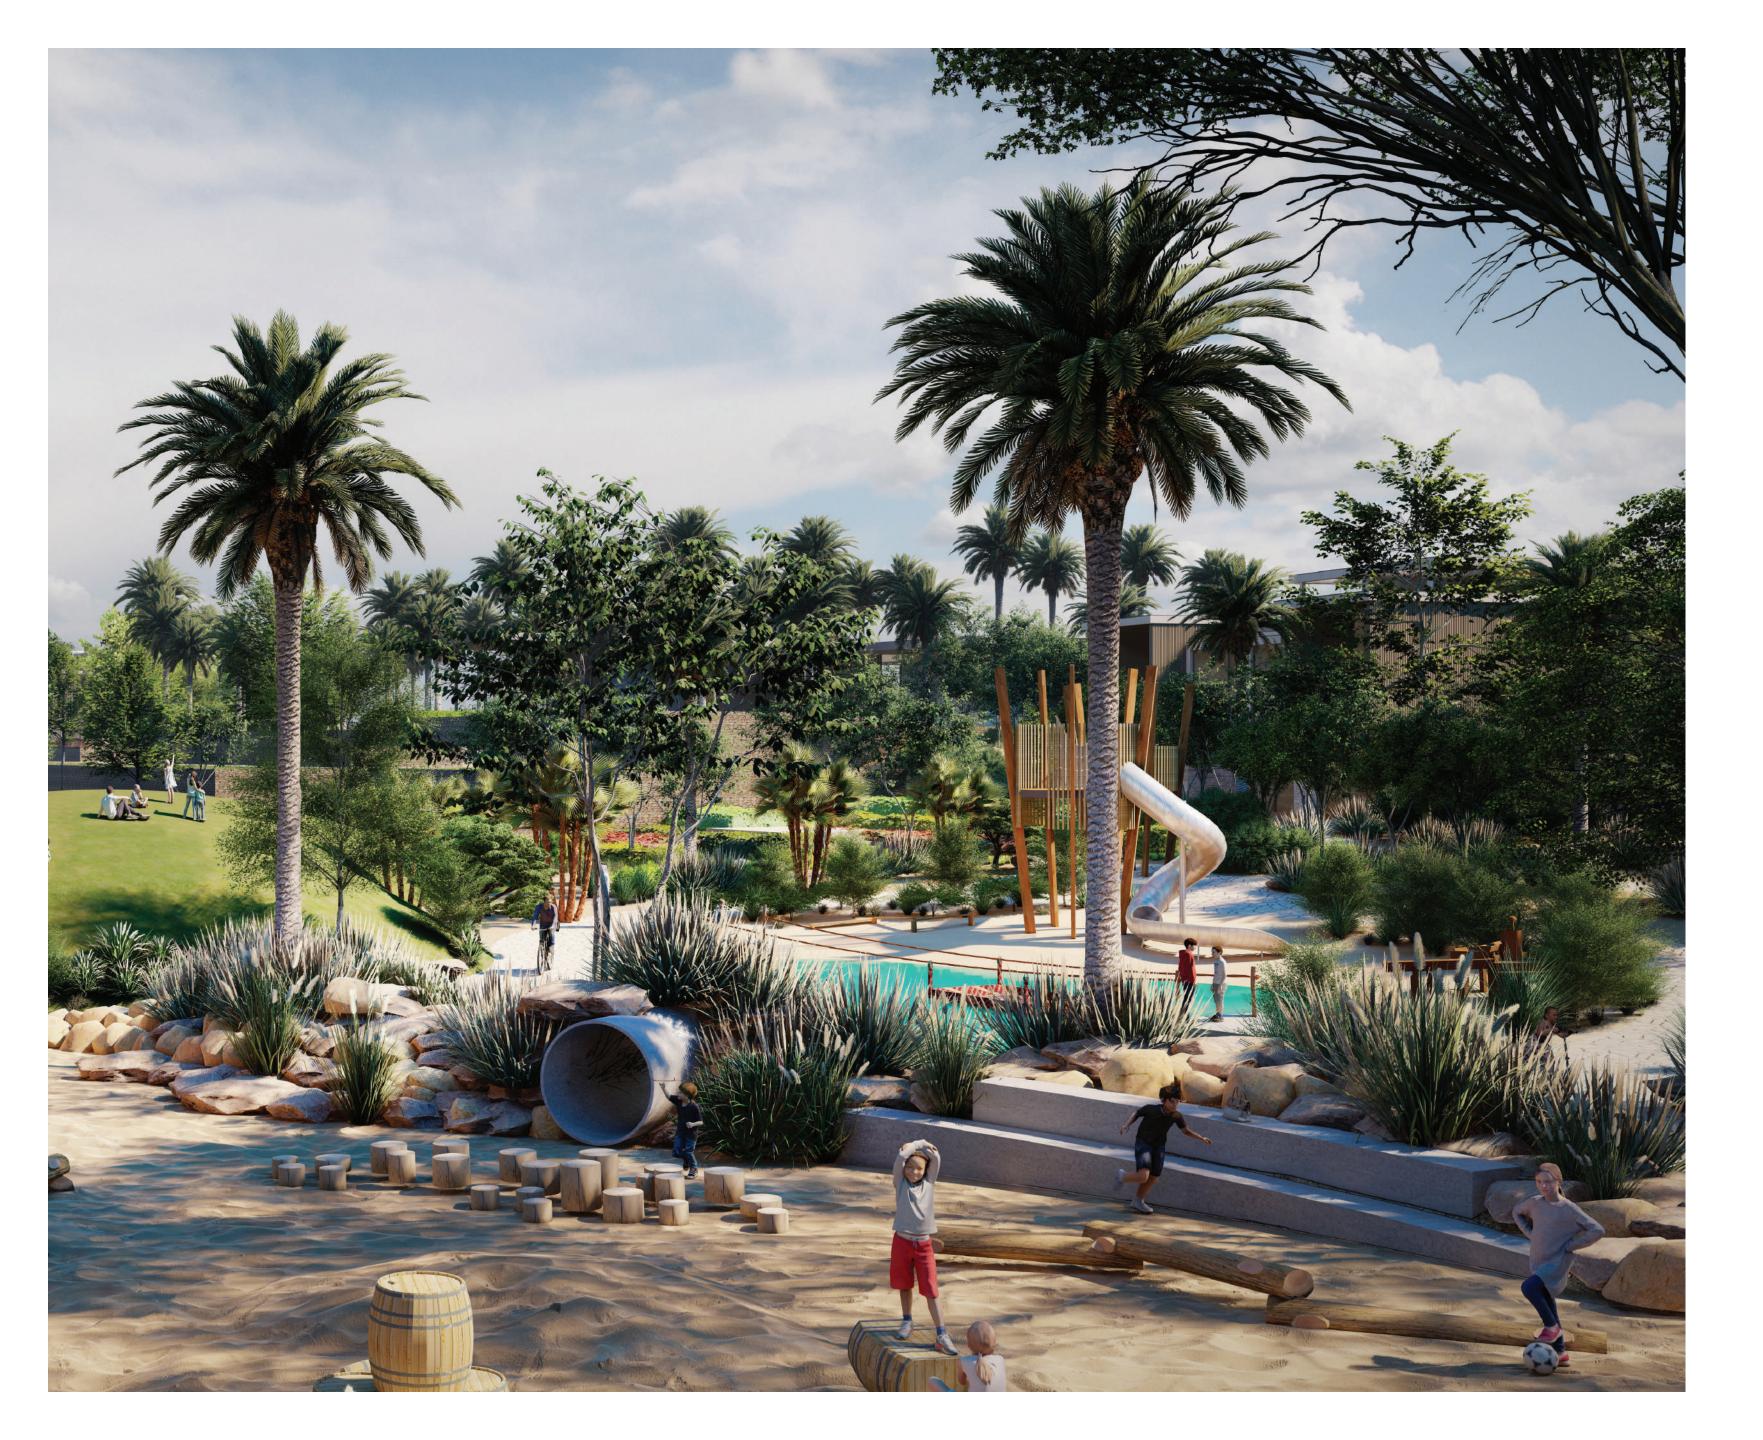

# Be at home with nature

Enjoy calm moments in an exclusive nature reserve that's home to local wildlife including gazelles and native plants, as well as a lake featuring various species of fish.

# Built with community in mind

Elevate family time at playgrounds, parks and outdoor cinemas or unwind at the community clubhouses and wellness centres.

## Amenities

4.5 km of pedestrian tracks and 5.2 km of cycling trails

Outdoor cinema

Yoga studio, health & beauty salon, spa and sauna

3 clubhouses

Gyms, outdoor wellness and fitness areas

Swimming pools, splash pads and kids' play areas

# Expo Valley Offerings

- Undulating native landscape that overlooks a nature reserve, lake and wadi, attracting wildlife of the region, including gazelles, flora and fauna and various species of fish.
- Unique 'folded earth' topography creates a microclimate that lowers temperatures and reduces environmental noise and dust.
- Car-free lanes and dedicated tracks for cycles and e-scooters, with 100 per cent separation between pedestrian and vehicular ways.
- Farm-to-table urban farming, with produce grown incommunity used for local supply.
- A 'green link' corridor providing seamless access to Expo City Dubai for pedestrians, cyclists and autonomous vehicles.
- Designed to meet the highest sustainability standards to ensure residents live in communities that are environmentally friendly and promote health and wellbeing.