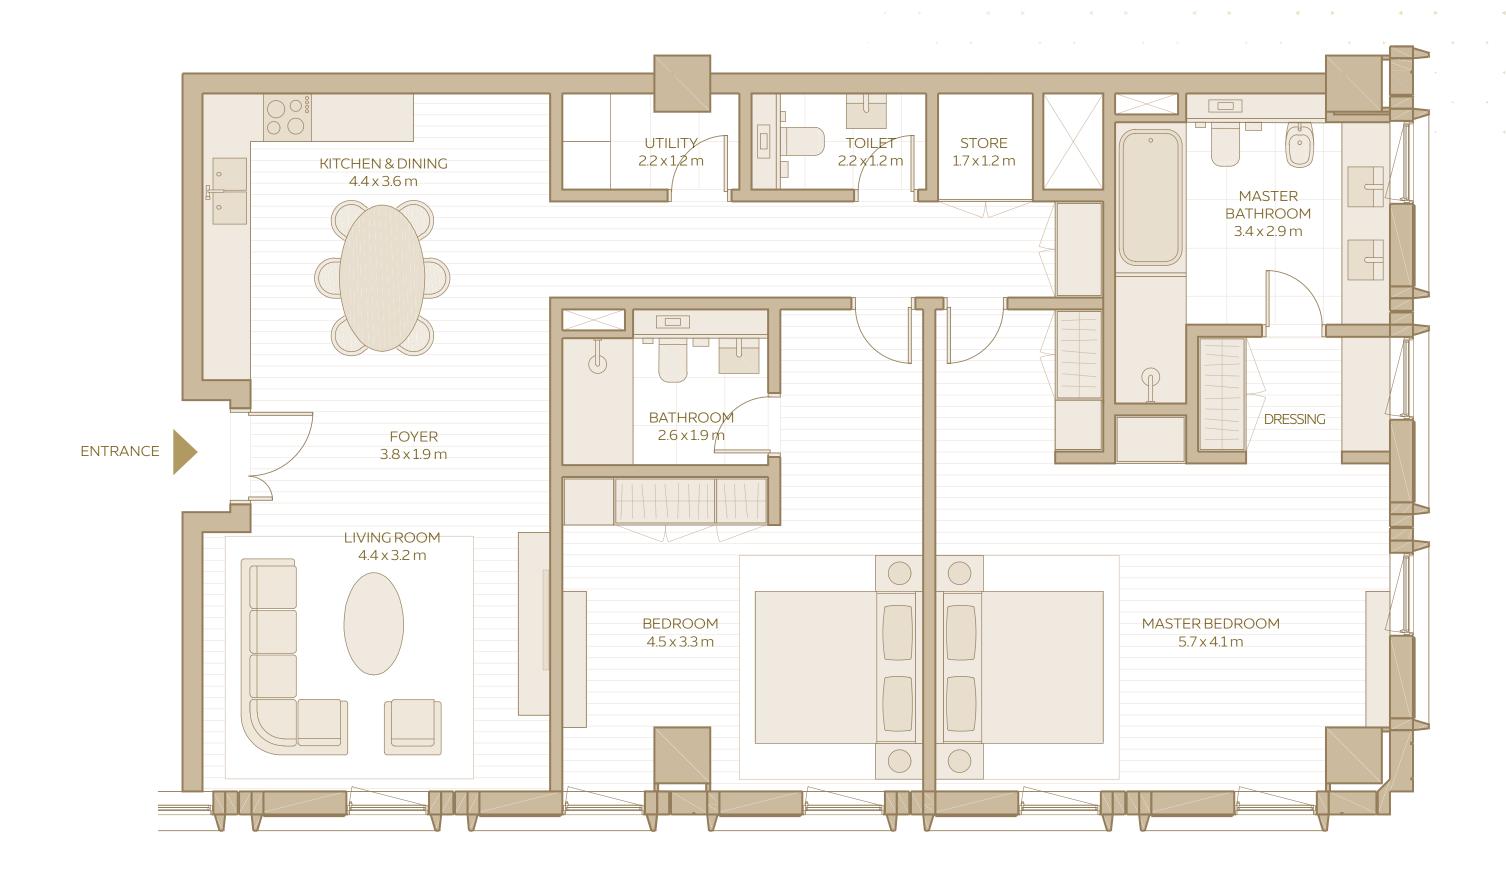

# 2-BEDROOM APARTMENT (TYPE 3)

#### 2-BEDROOM APARTMENT TYPE 3

AREA RANGE: 118.62 SQM - 120.86 SQM 1276.82 SQFT - 1300.93 SQFT

DISCLAIMER: 1. All room dimensions are in metres to the nearest decimal place, measured to structural elements, and exclude wall finishes and construction tolerances. 2. All dimensions have been provided by our consultant architects. 3. Areas are exclusive of partition walls, risers and terraces. 4. All materials, dimensions, drawings, features and amenities are approximate at the time of printing. 5. Actual area may vary from stated area. 6. Drawings not to scale E&OE. 7. Unit plans may exist in mirrored versions. 8. The developer reserves the right to make revisions to the floor plans and any features, materials, dimensions, drawings and amenities mentioned on this plan and in the brochure without notice.