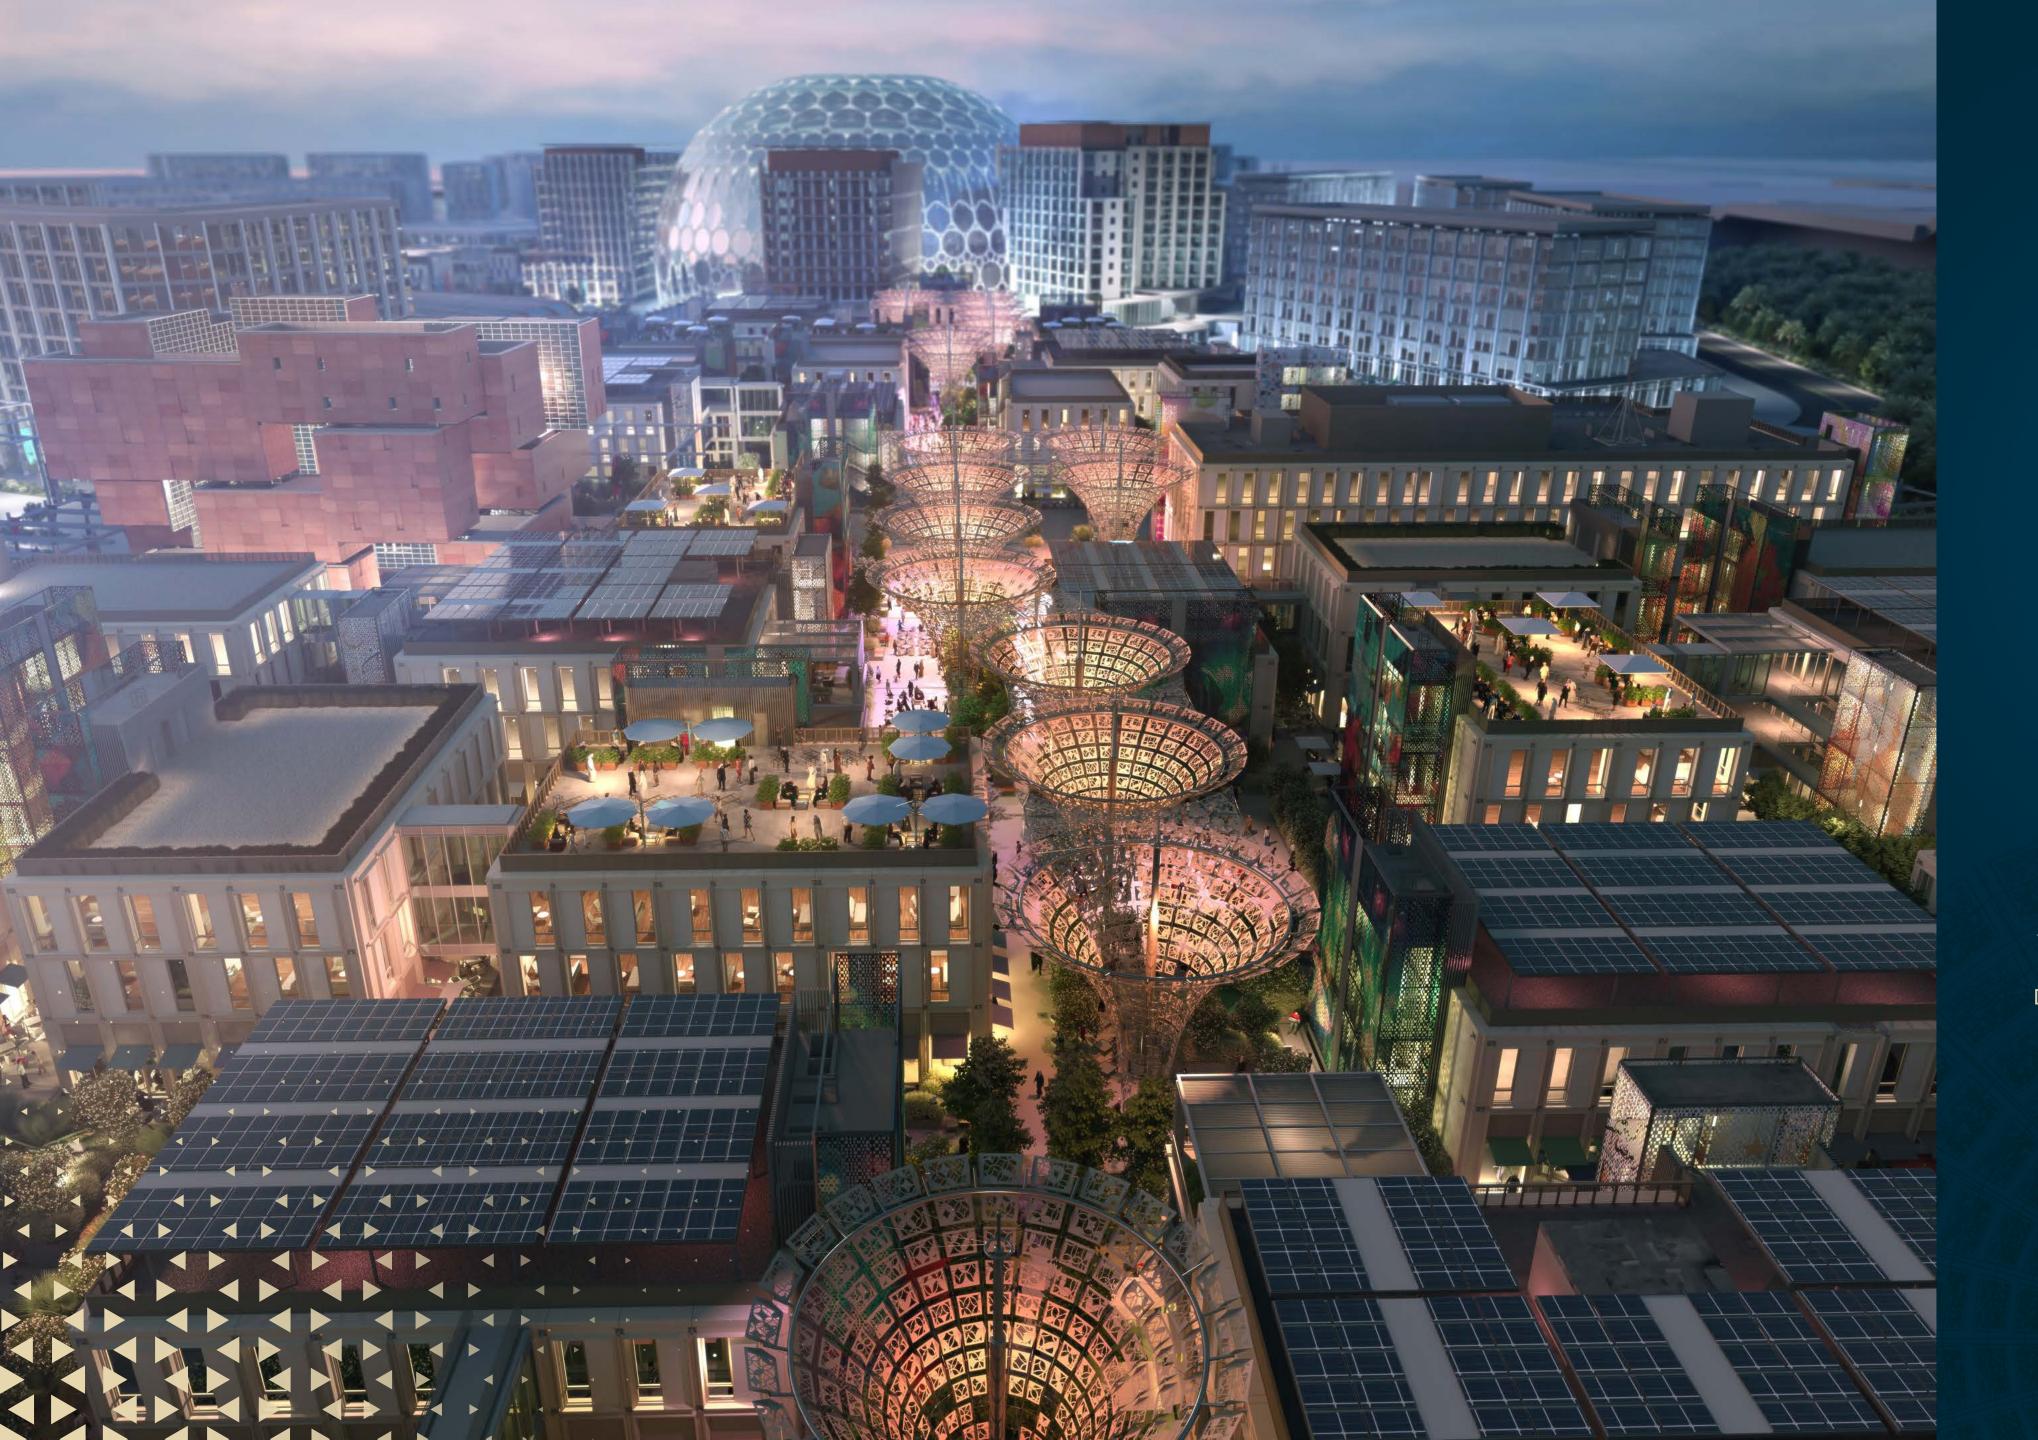

Each bright and contemporary home features floor-to-ceiling windows, beautifully shaded by the distinctive 'Al Waha' canopies to offer an unparalleled living environment among the city's dappled courtyards and sikkas.

#### YOUR HAVEN IN THE CENTRE OF DUBAI'S FUTURE

Experience a unique way of life that balances vibrant urban living within thoughtfully designed communities.

Al Waha artfully combines the hustle and bustle of Expo City's central restaurants, shops and offices with the peaceful serenity of tranquil courtyards and quiet walking paths.

Meander through the shaded sikkas, grab a coffee on a stroll or read a book and relax to the sounds of water features and birdsong under the dappled shade of the distinctive canopies that give the residences their name.

The transition from the busier central spine to the quiet residential areas is seamless, with tree-lined streets and green terraces creating a sense of calm as you return to the peace and privacy of your home.