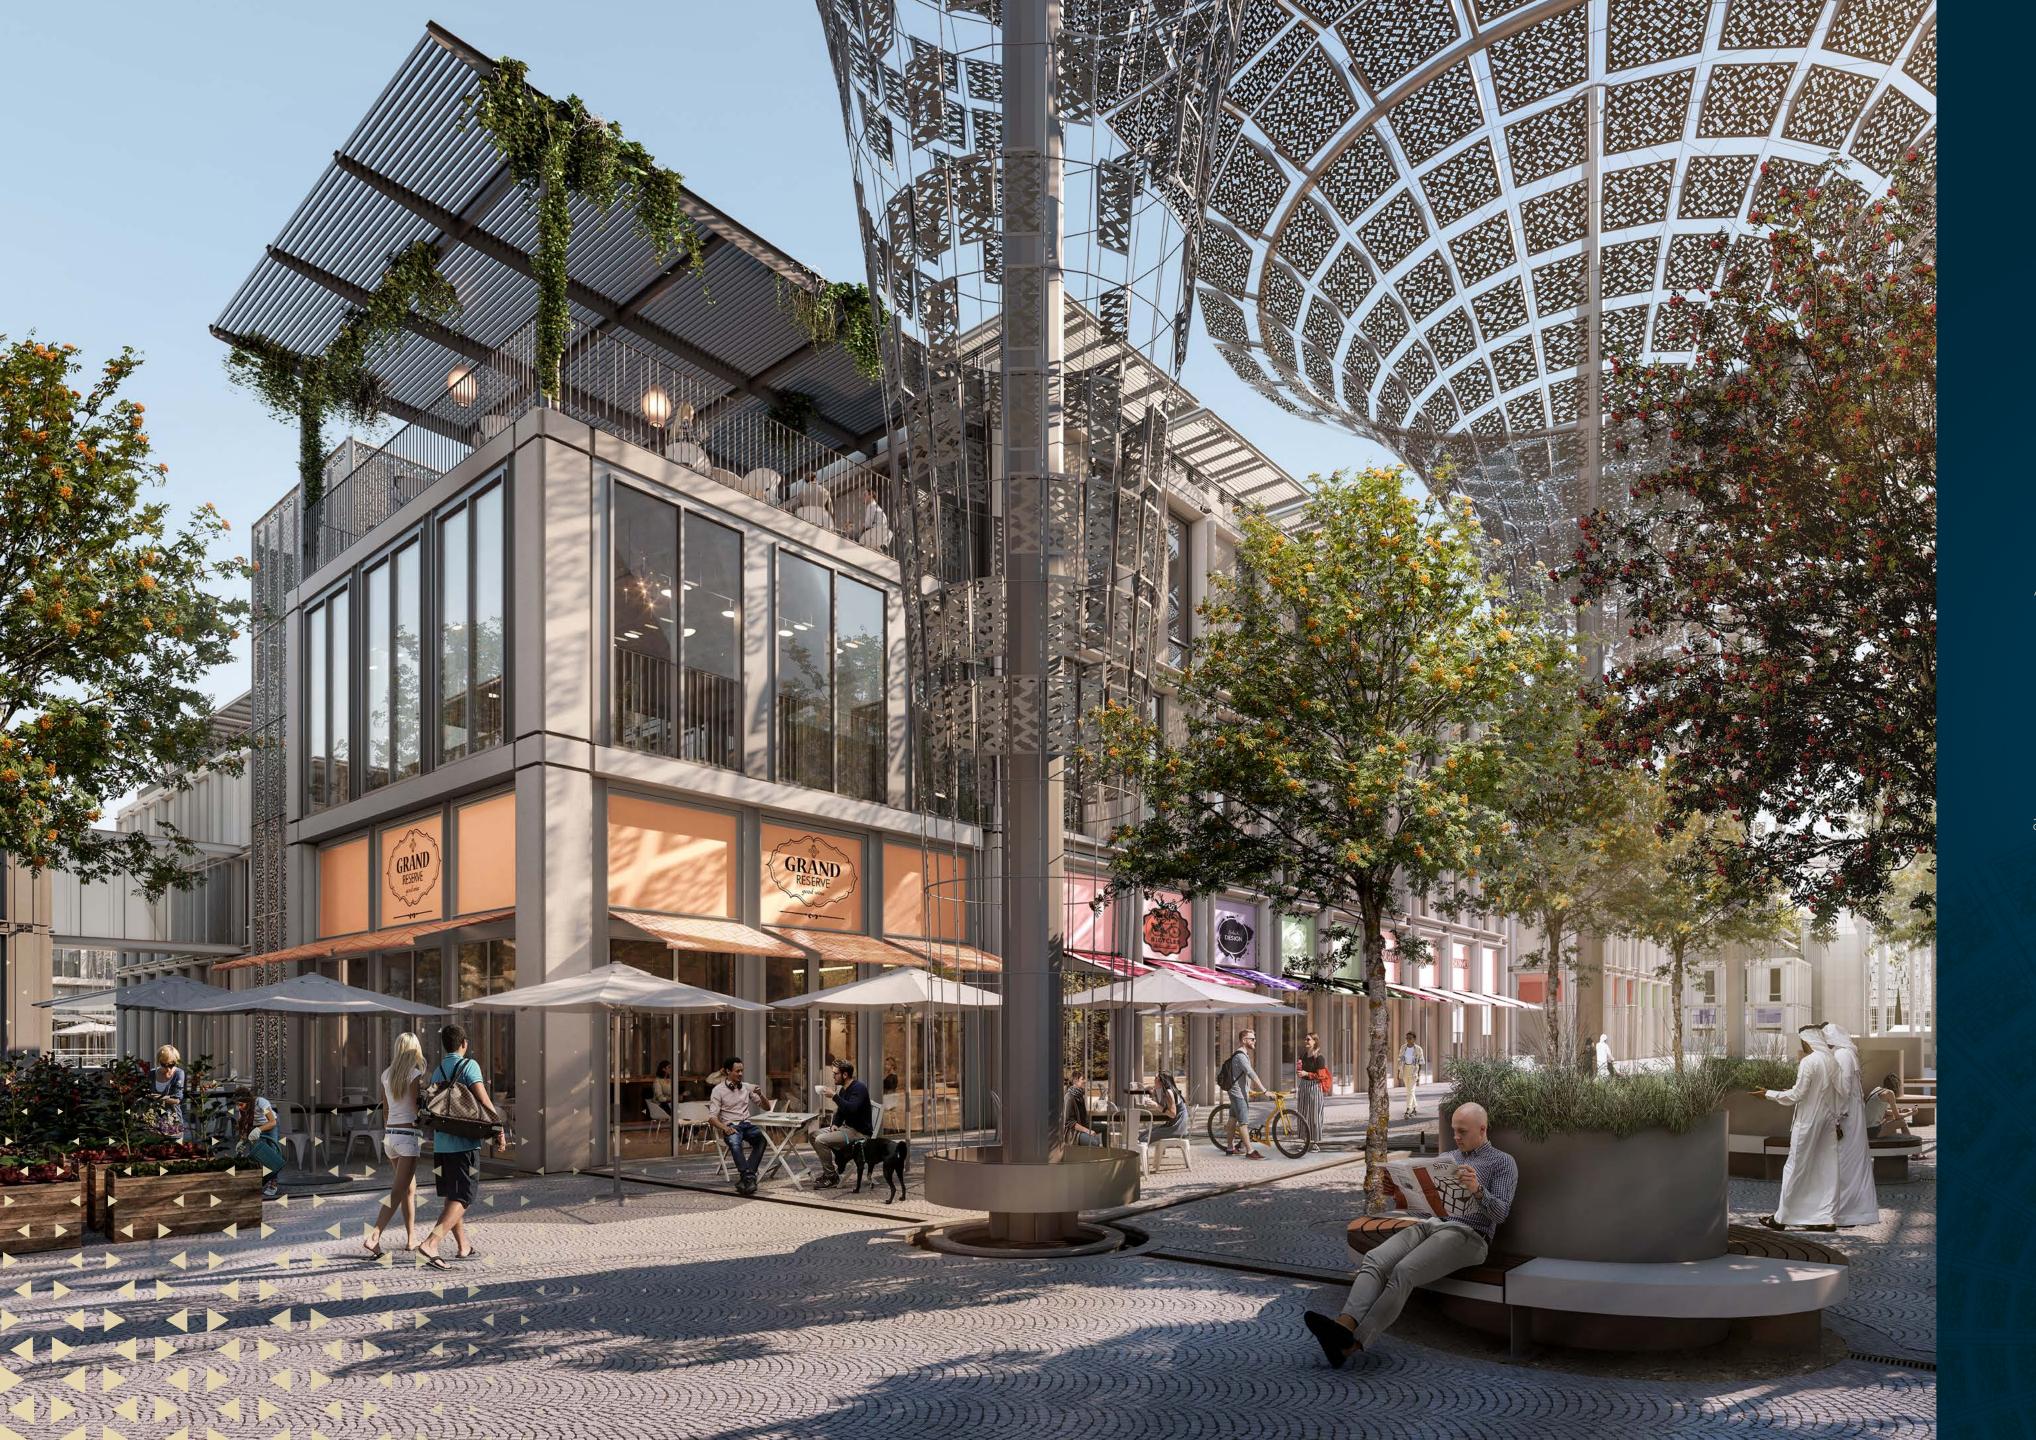

Each bright and contemporary home features floor-to-ceiling windows, beautifully shaded by the distinctive 'Al Waha' canopies to offer an unparalleled living environment among the city's dappled courtyards and sikkas.

#### YOUR HAVEN IN THE CENTRE OF DUBAI'S FUTURE

Experience a unique way of life that balances vibrant urban living within thoughtfully designed communities.

Al Waha artfully combines the hustle and bustle of Expo City's central restaurants, shops and offices with the peaceful serenity of tranquil courtyards and quiet walking paths.

Meander through the shaded sikkas, grab a coffee on a stroll or read a book and relax to the sounds of water features and birdsong under the dappled shade of the distinctive canopies that give the residences their name.

The transition from the busier central spine to the quiet residential areas is seamless, with tree-lined streets and green terraces creating a sense of calm as you return to the peace and privacy of your home.