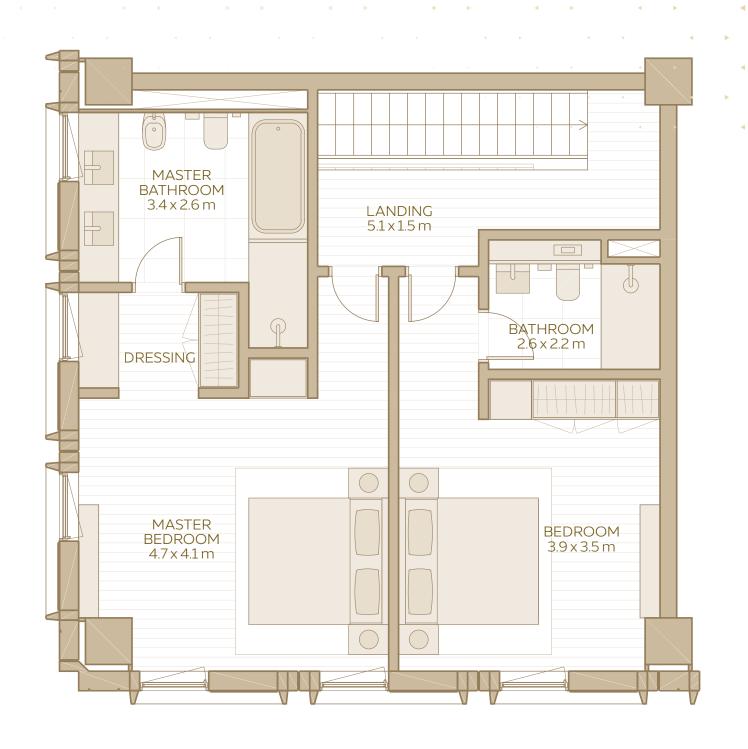

# 2-BEDROOM LOFT CORNER TYPE

**AREA RANGE**: 155.07 SQM - 159.64 SQM 1669.16 SQFT - 1718.35 SQFT

**TERRACE**: 7.95 SQM / 85.6 SQFT

DISCLAIMER: 1. All room dimensions are in metres to the nearest decimal place, measured to structural elements, and exclude wall finishes and construction tolerances. 2. All dimensions have been provided by our consultant architects. 3. Areas are exclusive of partition walls, risers and terraces. 4. All materials, dimensions, drawings, features and amenities are approximate at the time of printing. 5. Actual area may vary from stated area. 6. Drawings not to scale E&OE. 7. Unit plans may exist in mirrored versions. 8. The developer reserves the right to make revisions to the floor plans and any features, materials, dimensions, drawings and amenities mentioned on this plan and in the brochure without notice.