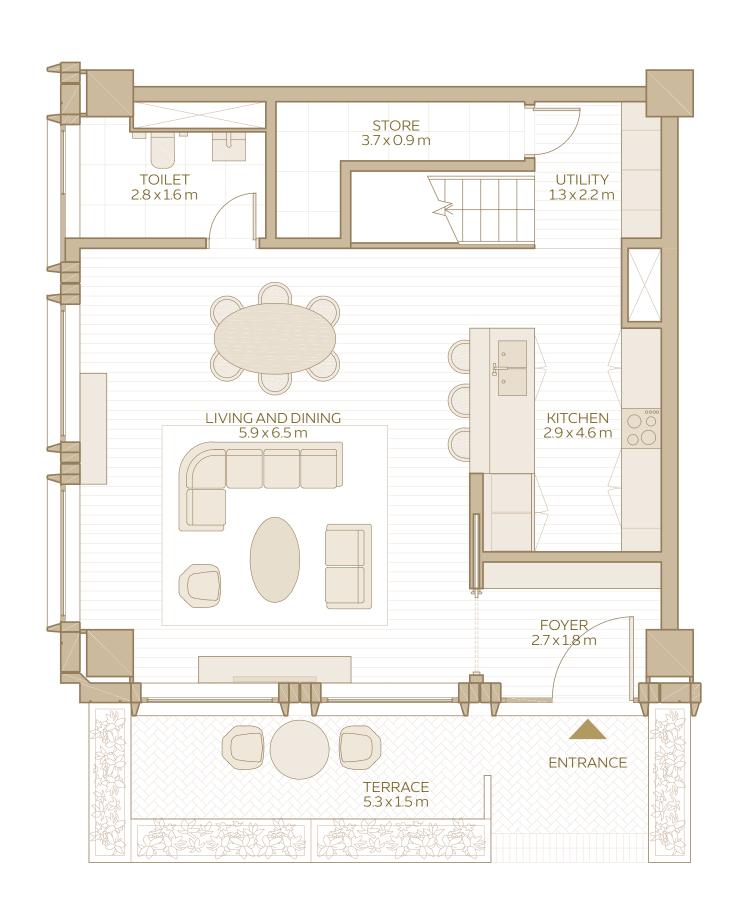

# 2-BEDROOM LOFT (CORNER) GROUND FLOOR

#### 2-BEDROOM LOFT (CORNER) FIRST FLOOR

# 2-BEDROOM LOFT CORNER TYPE

**AREA RANGE**: 155.07 SQM - 159.64 SQM 1669.16 SQFT - 1718.35 SQFT

**TERRACE**: 7.95 SQM / 85.6 SQFT

DISCLAIMER: 1. All room dimensions are in metres to the nearest decimal place, measured to structural elements, and exclude wall finishes and construction tolerances. 2. All dimensions have been provided by our consultant architects. 3. Areas are exclusive of partition walls, risers and terraces. 4. All materials, dimensions, drawings, features and amenities are approximate at the time of printing. 5. Actual area may vary from stated area. 6. Drawings not to scale E&OE. 7. Unit plans may exist in mirrored versions. 8. The developer reserves the right to make revisions to the floor plans and any features, materials, dimensions, drawings and amenities mentioned on this plan and in the brochure without notice.