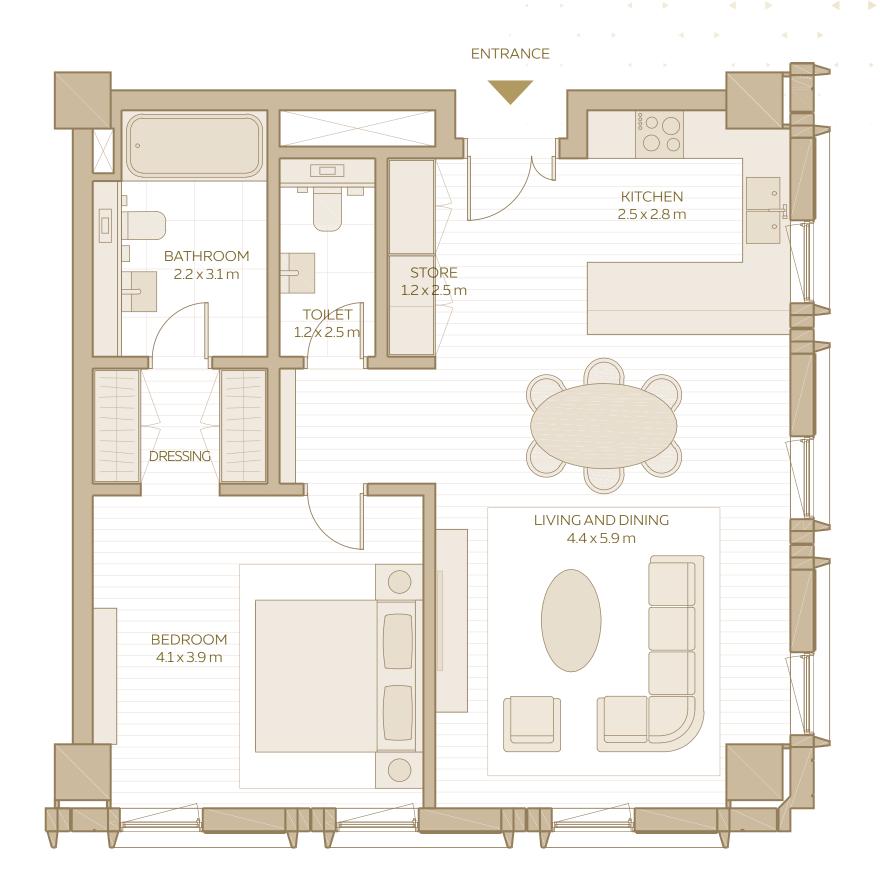

#### 1-BEDROOM APARTMENT (TYPE 1)

#### 1-BEDROOM APARTMENT TYPE 1

**AREA RANGE**: 72.35 SQM - 78.49 SQM 778.77 SQFT - 844.86 SQFT

DISCLAIMER: 1. All room dimensions are in metres to the nearest decimal place, measured to structural elements, and exclude wall finishes and construction tolerances. 2. All dimensions have been provided by our consultant architects. 3. Areas are exclusive of partition walls, risers and terraces. 4. All materials, dimensions, drawings, features and amenities are approximate at the time of printing. 5. Actual area may vary from stated area. 6. Drawings not to scale E&OE. 7. Unit plans may exist in mirrored versions. 8. The developer reserves the right to make revisions to the floor plans and any features, materials, dimensions, drawings and amenities mentioned on this plan and in the brochure without notice.