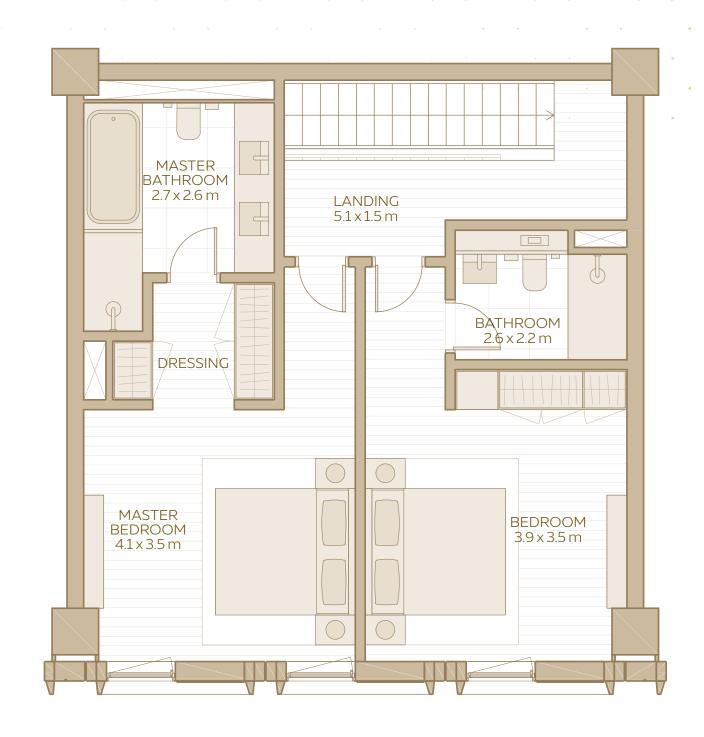

# 2-BEDROOM LOFT MIDDLE TYPE

**AREA RANGE**: 147.76 SQM - 148.13 SQM 1590.48 SQFT - 1594.46 SQFT

**TERRACE**: 7.95 SQM / 85.6 SQFT

DISCLAIMER: 1. All room dimensions are in metres to the nearest decimal place, measured to structural elements, and exclude wall finishes and construction tolerances. 2. All dimensions have been provided by our consultant architects. 3. Areas are exclusive of partition walls, risers and terraces. 4. All materials, dimensions, drawings, features and amenities are approximate at the time of printing. 5. Actual area may vary from stated area. 6. Drawings not to scale E&OE. 7. Unit plans may exist in mirrored versions. 8. The developer reserves the right to make revisions to the floor plans and any features, materials, dimensions, drawings and amenities mentioned on this plan and in the brochure without notice.