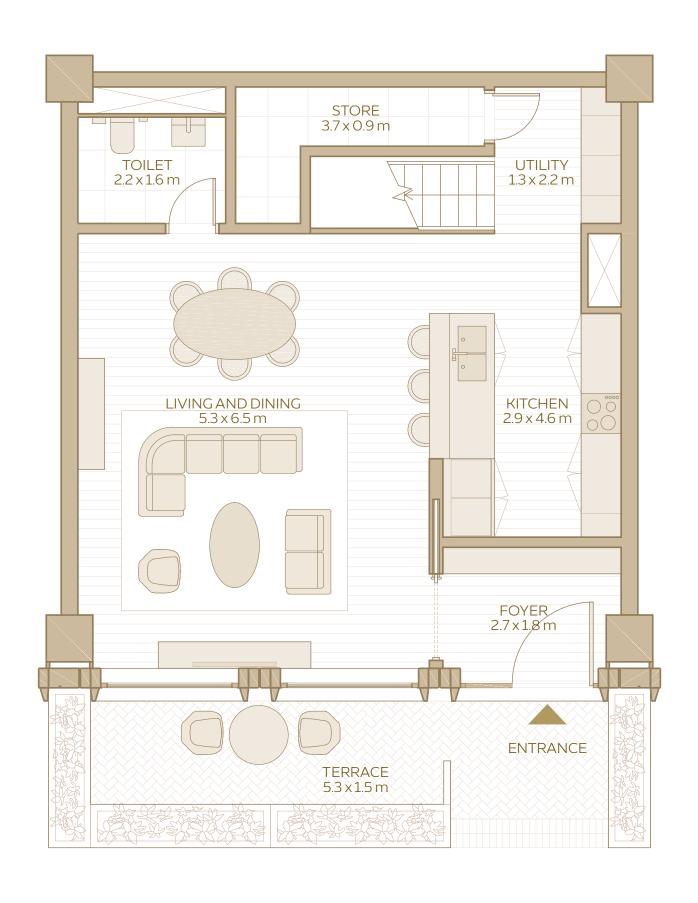

# 2-BEDROOM LOFT ELONGATED TYPE

**AREA RANGE**: 223.58 SQM - 234.10 SQM 2406.60 SQFT - 2519.83 SQFT

**TERRACE**: 7.95 SQM / 85.6 SQFT