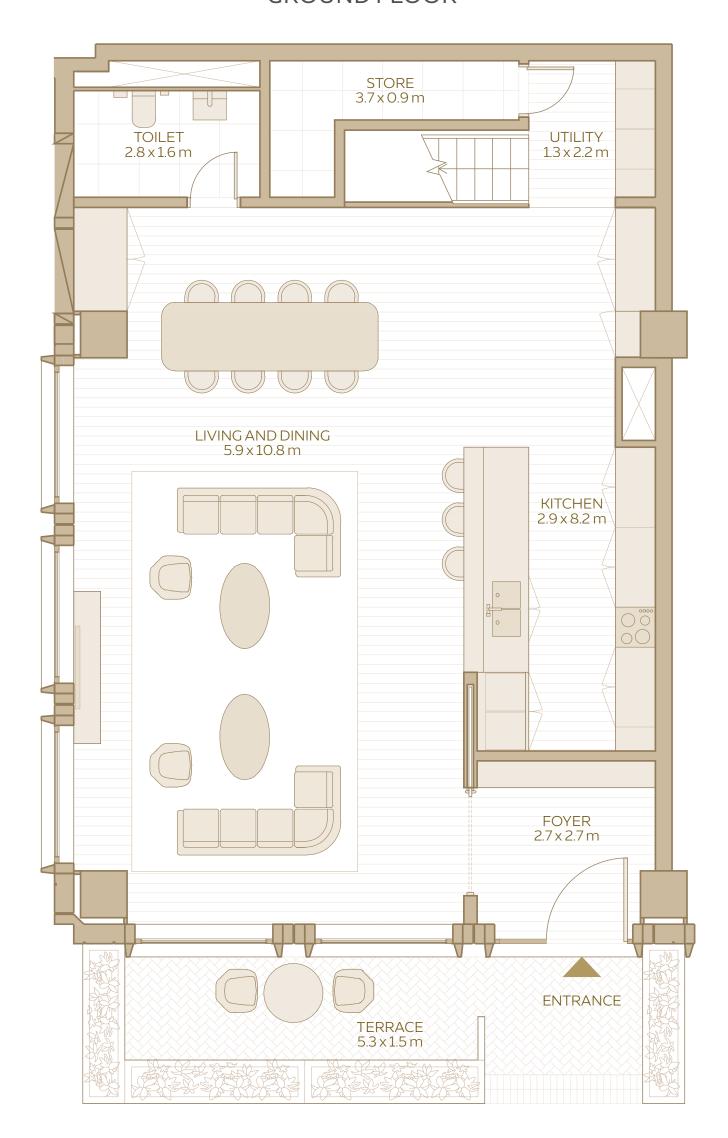

# 2-BEDROOM LOFT MIDDLE TYPE

**AREA RANGE**: 147.76 SQM - 148.13 SQM 1590.48 SQFT - 1594.46 SQFT

**TERRACE**: 7.95 SQM / 85.6 SQFT

DISCLAIMER: 1. All room dimensions are in metres to the nearest decimal place, measured to structural elements, and exclude wall finishes and construction tolerances. 2. All dimensions have been provided by our consultant architects. 3. Areas are exclusive of partition walls, risers and terraces. 4. All materials, dimensions, drawings, features and amenities are approximate at the time of printing. 5. Actual area may vary from stated area. 6. Drawings not to scale E&OE. 7. Unit plans may exist in mirrored versions. 8. The developer reserves the right to make revisions to the floor plans and any features, materials, dimensions, drawings and amenities mentioned on this plan and in the brochure without notice.