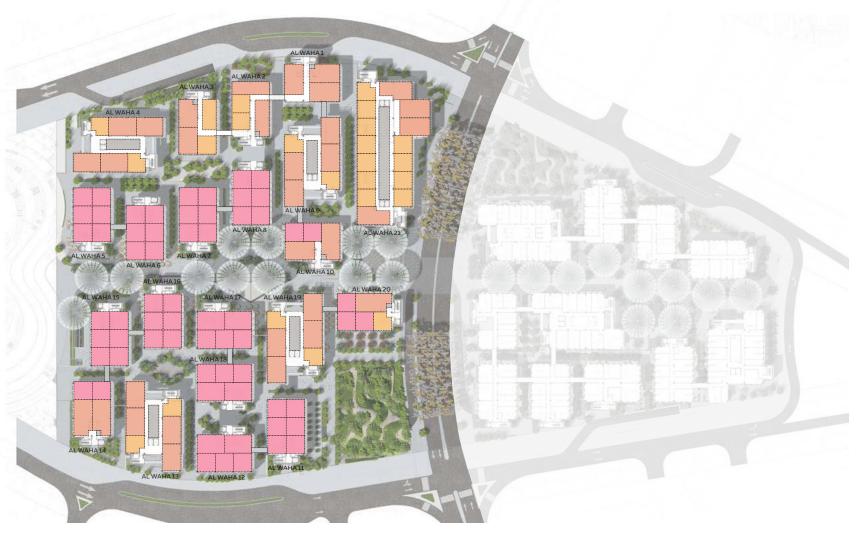

#### MOBILITY DISTRICT

There are 284 units on offer in the Mobility District across all floors.