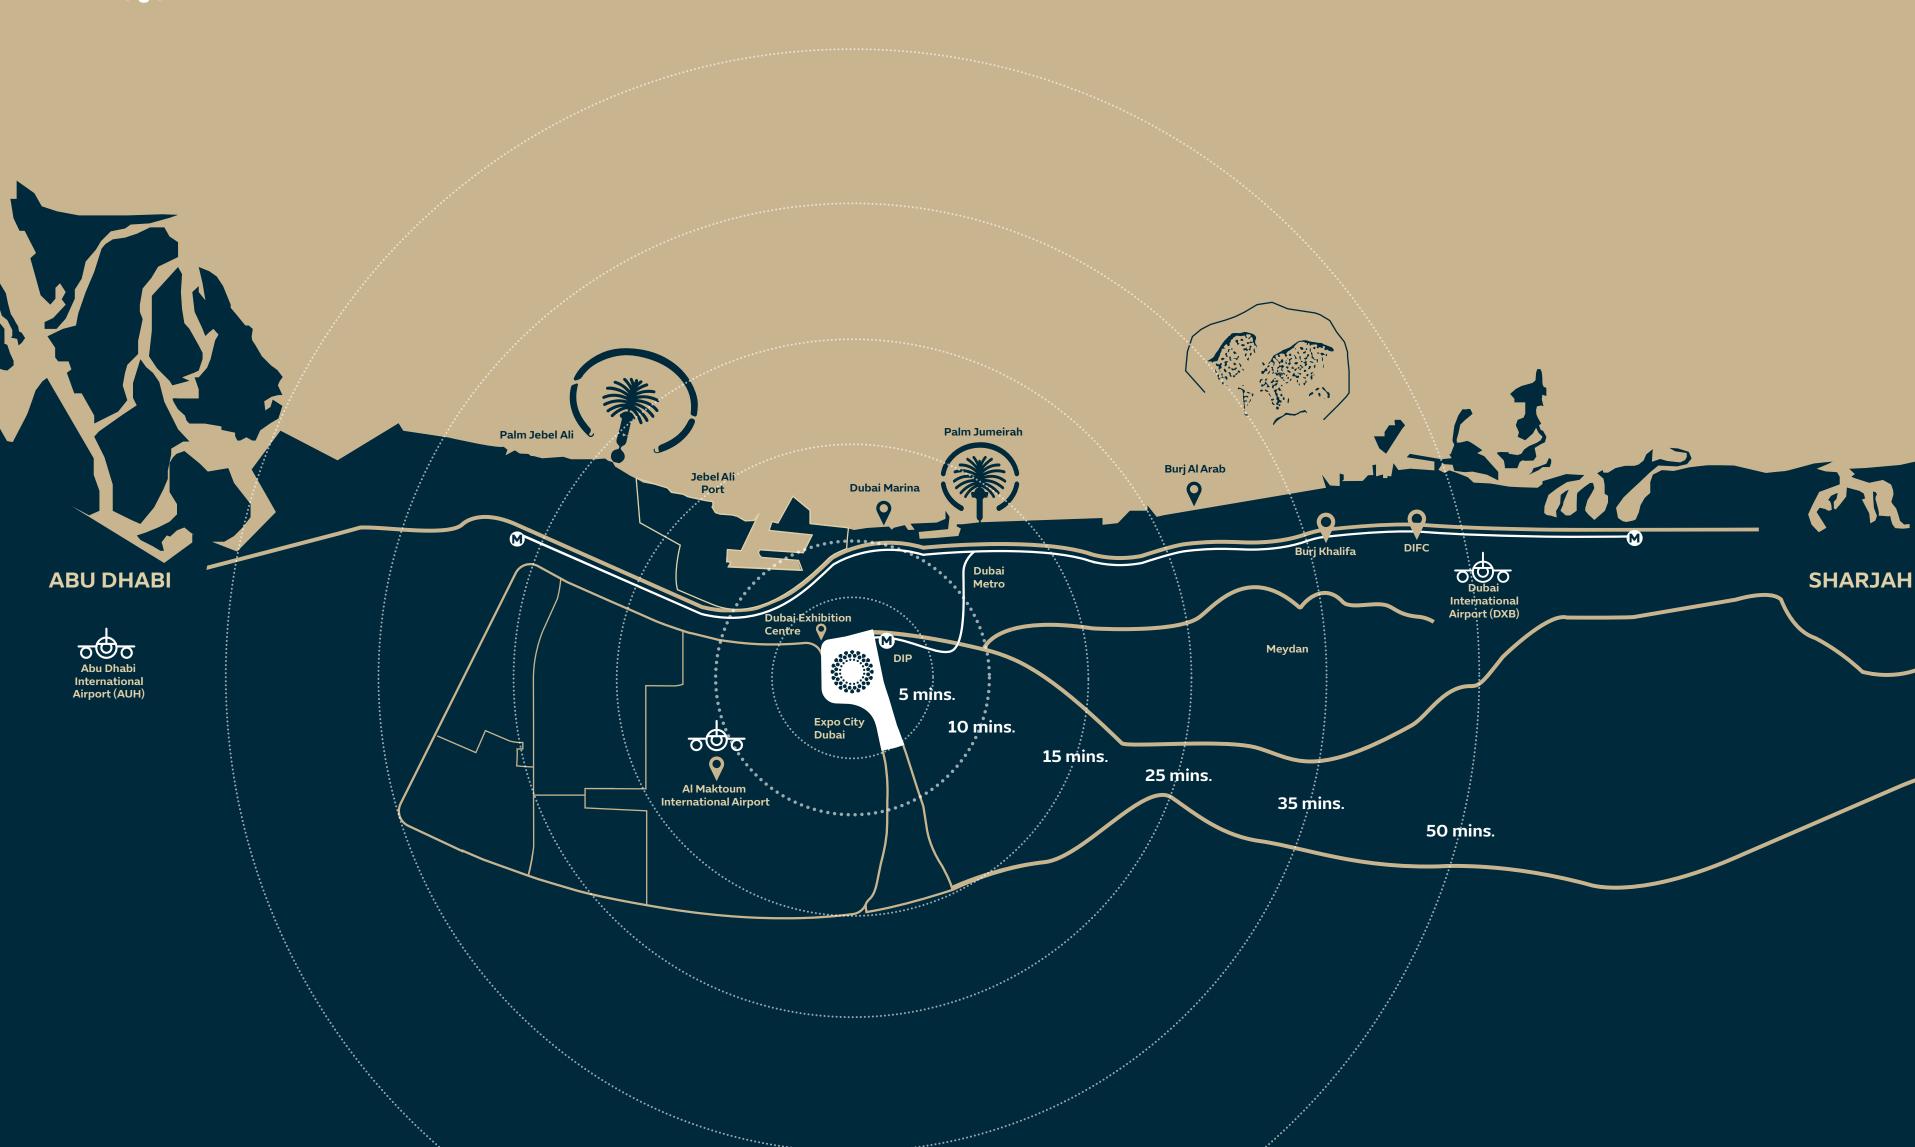

# PERFECTLY INTEGRATED

Living at Expo City Dubai means being part of a unique urban community with seamless connectivity to the Dubai cityscape beyond.

Enjoy easy access via four prominent highways: Sheikh Mohammed bin Zayed Road, Sheikh Zayed Road, Emirates Road and Al Khail Road ensure effortless connections to Dubai, Abu Dhabi and the northern emirates.

Proximity to global air hubs: Strategically positioned, just 20 minutes away from Al Maktoum International Airport and within an hour's drive of Dubai International and Abu Dhabi International Airports, ensuring global connectivity at your doorstep.

#### Direct access to Dubai Metro:

A dedicated metro station guarantees uninterrupted travel to Dubai Marina, where further connections to the rest of the city enhance your urban mobility experience.

Strategic location: Linking Dubai to
Abu Dhabi and cementing Dubai's
position as a hub for international trade
and a gateway to the world, Expo City is
home to a thriving business community.