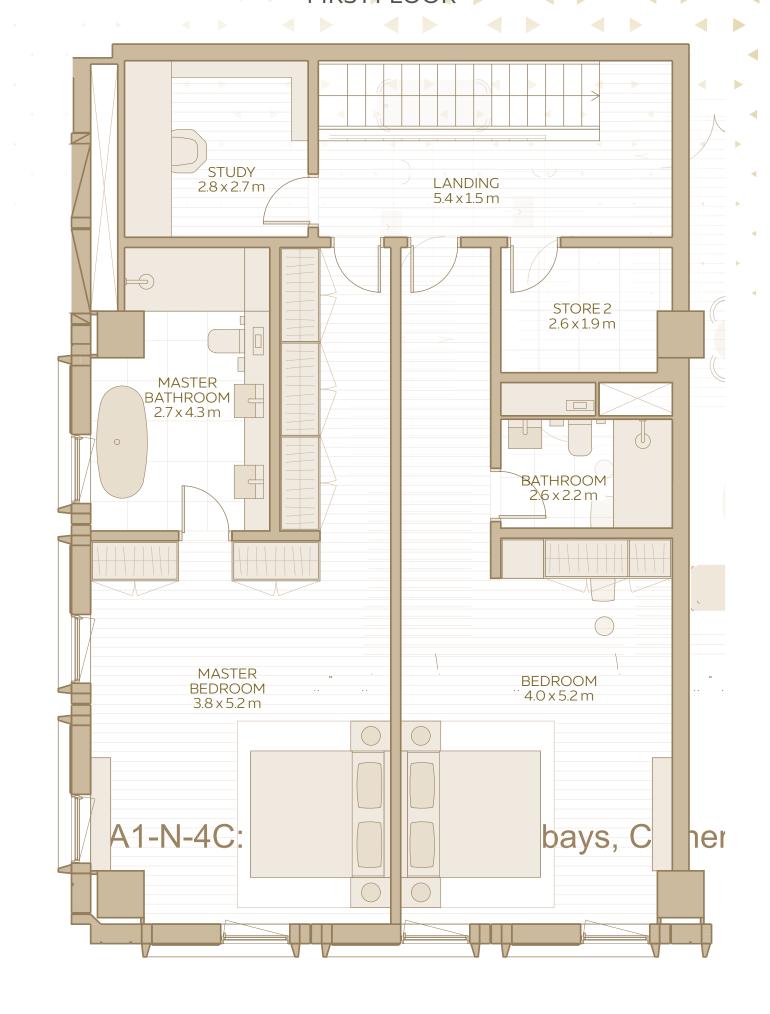

#### FIRST FLOOR

1-BEDROOM APARTMENT 2-BEDROOM APARTMENT LOFT

#### SPACIOUS LOFTS AND APARTMENTS

Two-bedroom lofts

One- to two-bedroom apartments

Peaceful, secluded homes

Nestled around tranquil, dappled courtyards

Floor-to-ceiling windows in all living spaces

Modern, high-quality finishes and fixtures throughout

Built-in wardrobes in all bedrooms

Basement parking

AL WAHA

05 – UNPARALLELED LIVING