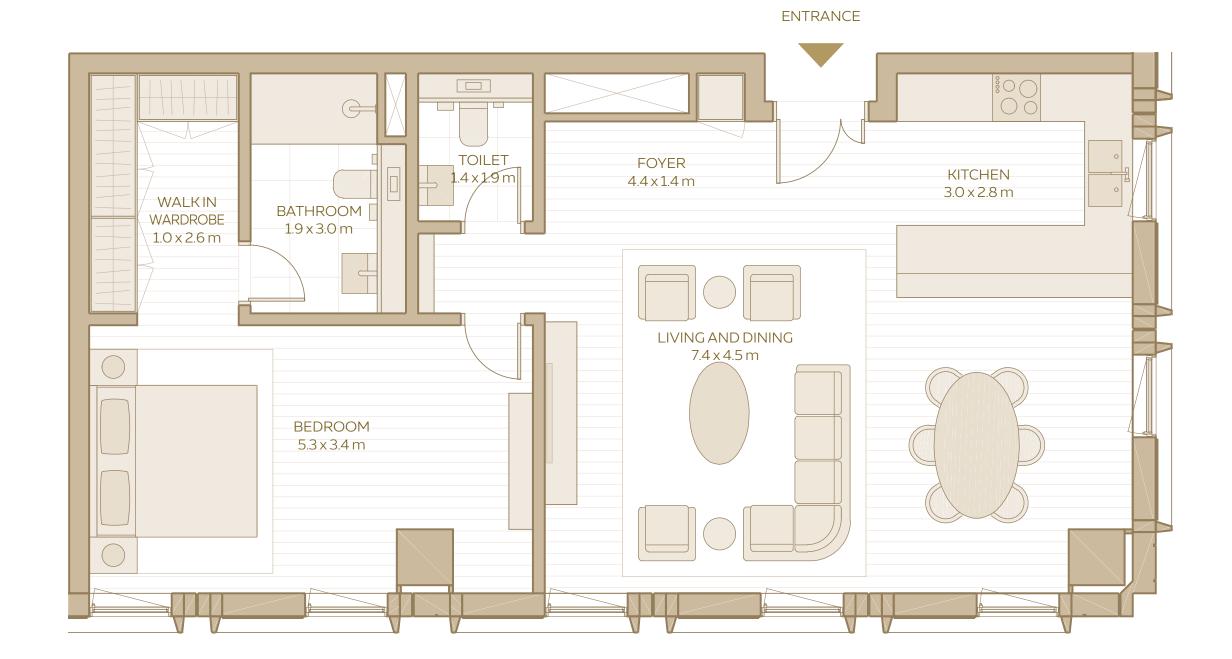

# 1-BEDROOM APARTMENT (TYPE 2)

#### 1-BEDROOM APARTMENT TYPE 2

**AREA RANGE**: 85.64 SQM - 95.09 SQM 921.82 SQFT - 1023.54 SQFT

DISCLAIMER: 1. All room dimensions are in metres to the nearest decimal place, measured to structural elements, and exclude wall finishes and construction tolerances. 2. All dimensions have been provided by our consultant architects. 3. Areas are exclusive of partition walls, risers and terraces. 4. All materials, dimensions, drawings, features and amenities are approximate at the time of printing. 5. Actual area may vary from stated area. 6. Drawings not to scale E&OE. 7. Unit plans may exist in mirrored versions. 8. The developer reserves the right to make revisions to the floor plans and any features, materials, dimensions, drawings and amenities mentioned on this plan and in the brochure without notice.