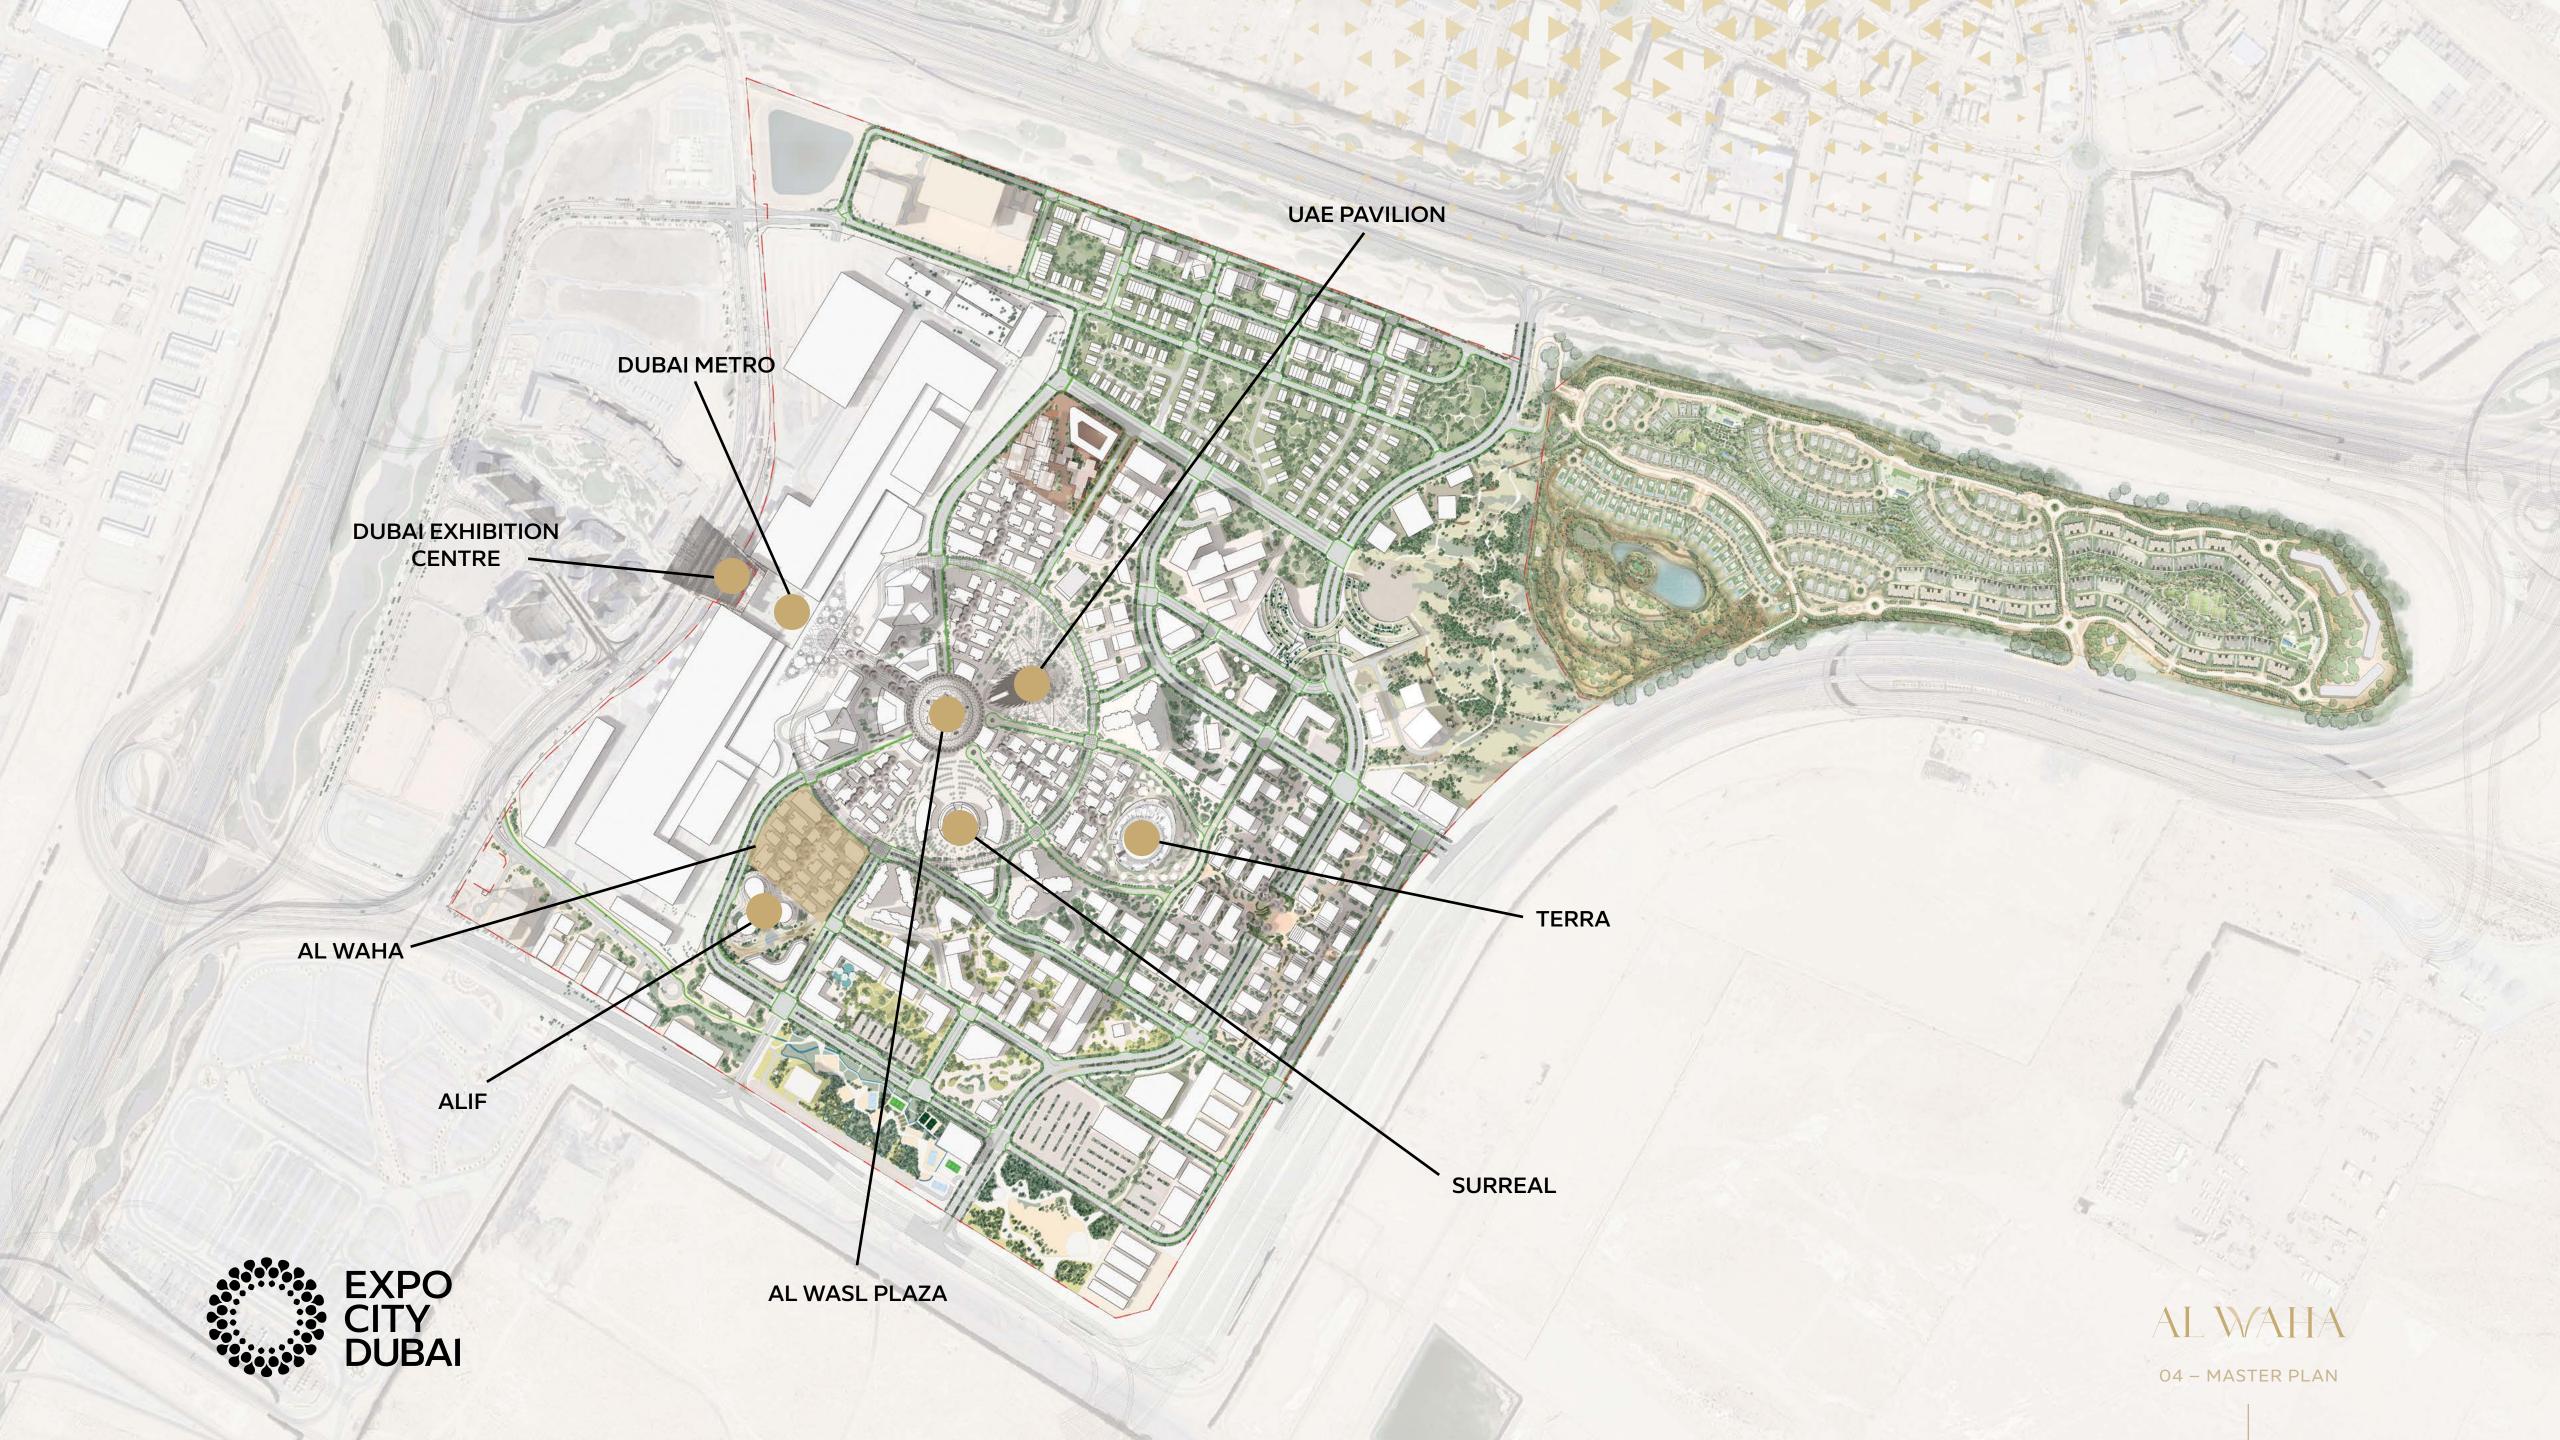

#### MOBILITY DISTRICT

There are 284 units on offer in the Mobility District across all floors.