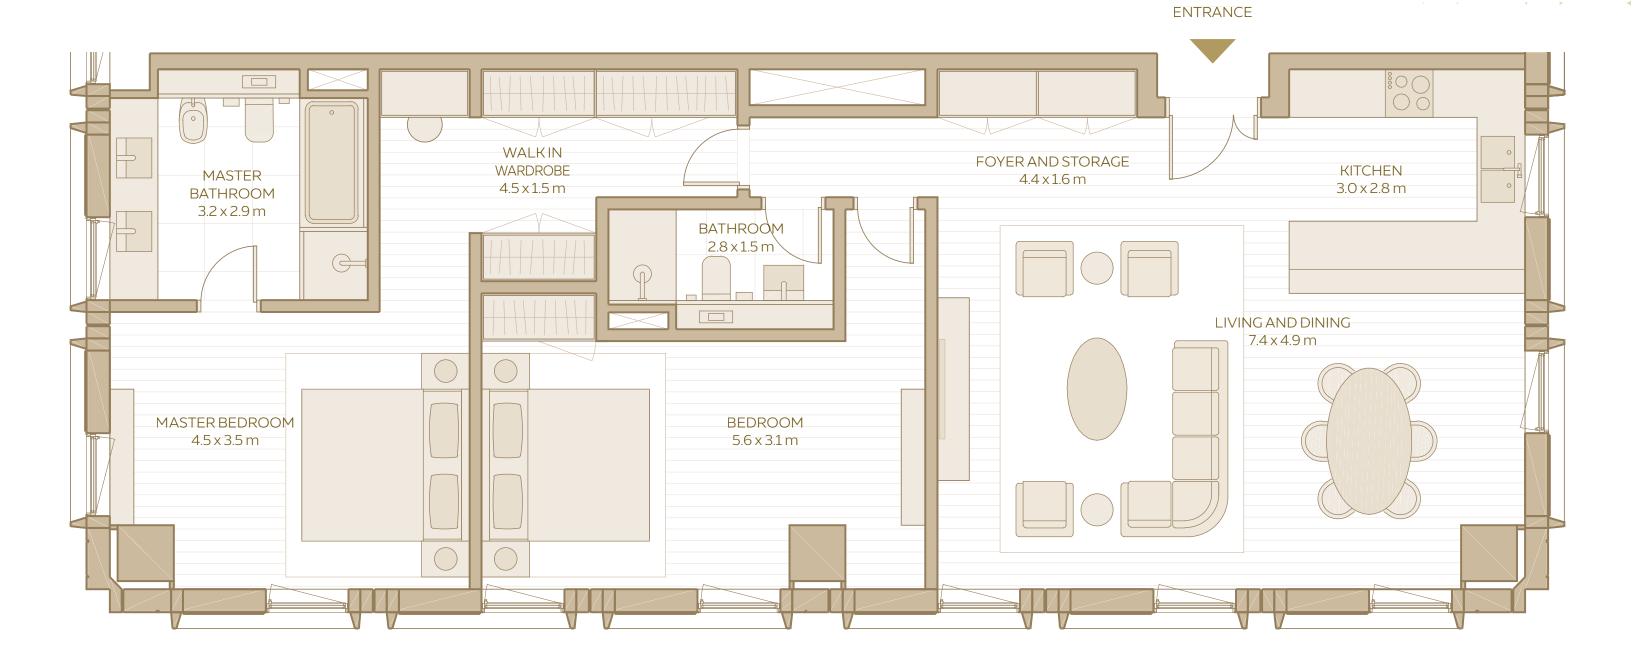

#### 2-BEDROOM APARTMENT (TYPE 2)

#### 2-BEDROOM APARTMENT TYPE 2

**AREA RANGE**: 133.21 SQM - 134.04 SQM 1433.86 SQFT - 1442.79 SQFT

DISCLAIMER: 1. All room dimensions are in metres to the nearest decimal place, measured to structural elements, and exclude wall finishes and construction tolerances. 2. All dimensions have been provided by our consultant architects. 3. Areas are exclusive of partition walls, risers and terraces. 4. All materials, dimensions, drawings, features and amenities are approximate at the time of printing. 5. Actual area may vary from stated area. 6. Drawings not to scale E&OE. 7. Unit plans may exist in mirrored versions. 8. The developer reserves the right to make revisions to the floor plans and any features, materials, dimensions, drawings and amenities mentioned on this plan and in the brochure without notice.