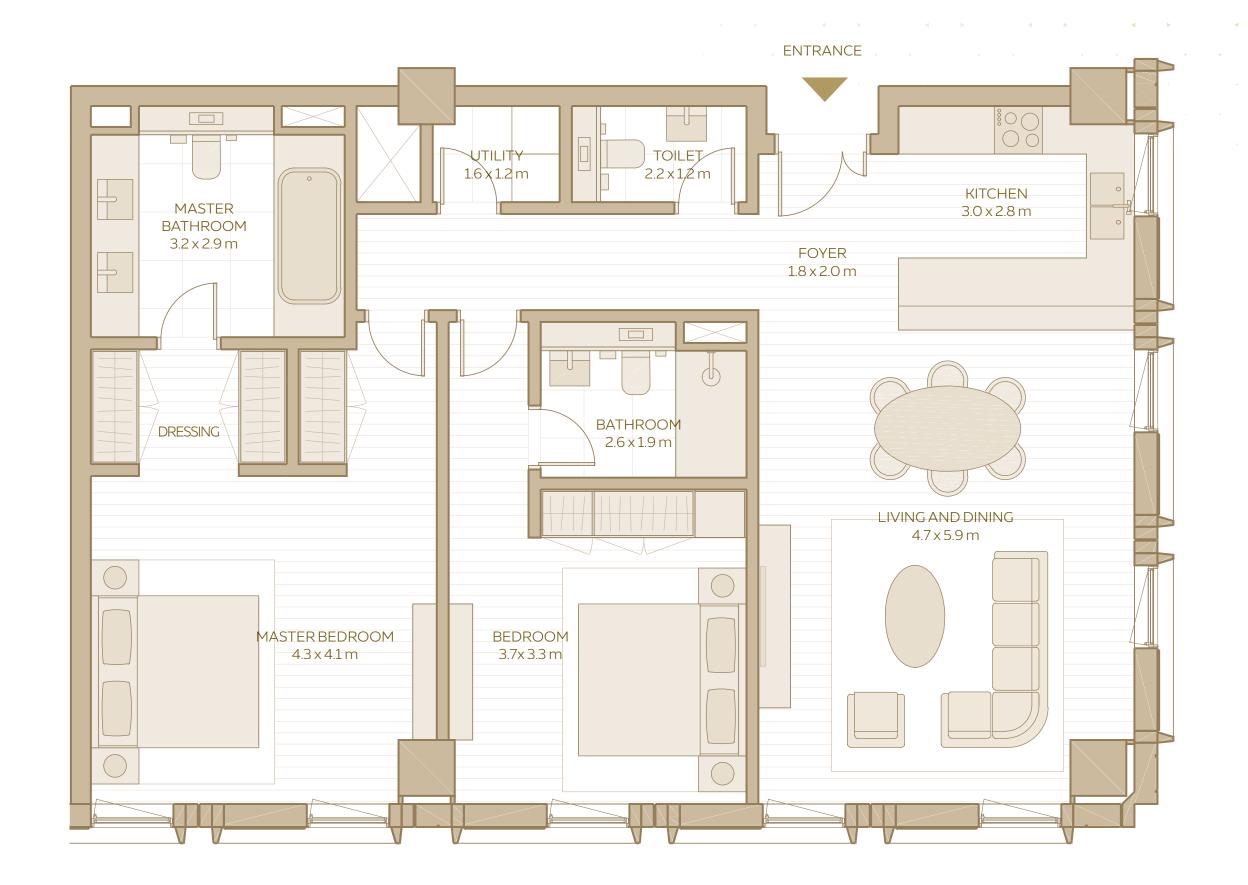

#### 2-BEDROOM APARTMENT (TYPE 1)

#### 2-BEDROOM APARTMENT TYPE 1

**AREA RANGE**: 116.04 SQM - 128.86 SQM 1249.04 SQFT - 1384.78 SQFT

DISCLAIMER: 1. All room dimensions are in metres to the nearest decimal place, measured to structural elements, and exclude wall finishes and construction tolerances. 2. All dimensions have been provided by our consultant architects. 3. Areas are exclusive of partition walls, risers and terraces. 4. All materials, dimensions, drawings, features and amenities are approximate at the time of printing. 5. Actual area may vary from stated area. 6. Drawings not to scale E&OE. 7. Unit plans may exist in mirrored versions. 8. The developer reserves the right to make revisions to the floor plans and any features, materials, dimensions, drawings and amenities mentioned on this plan and in the brochure without notice.