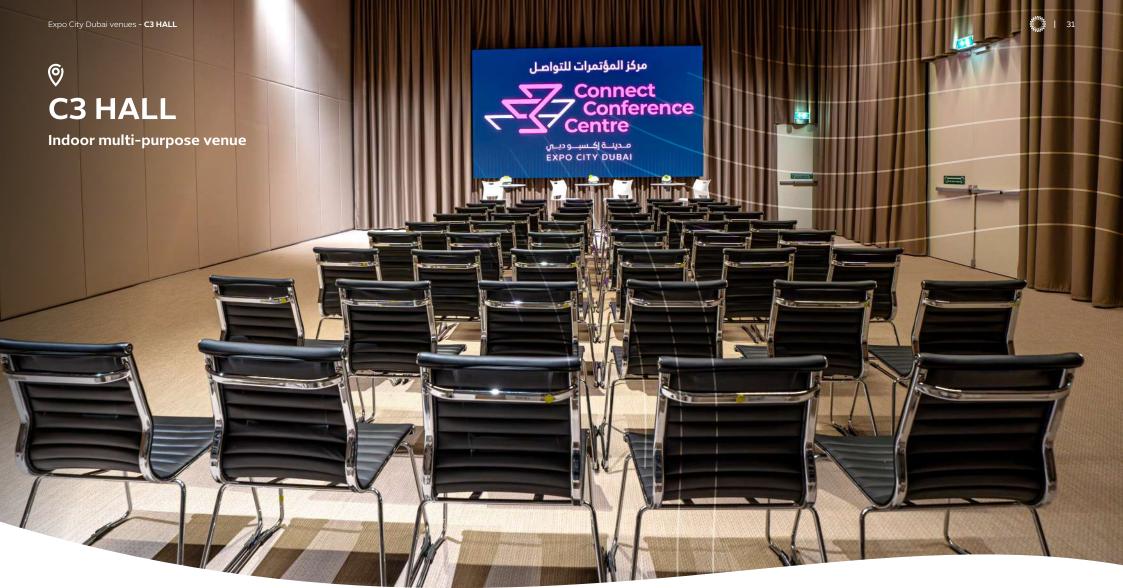

### © C3 AUDITORIUM

Indoor multi-purpose venue

CONNECT CONFERENCE CENTRE

Exclusive Preview

Alter

#### Capacity

- 440 Theatre
- 200 Banquet
- 160 Classroom

#### Event types

- Conferences
- Seminars
- Workshops
- Training
- Product launches
- Comedy nights
- Graduations
- Performances

#### Features

Tep

- Acoustically designed
- High ceiling
- Retractable seats
- 436 sqm