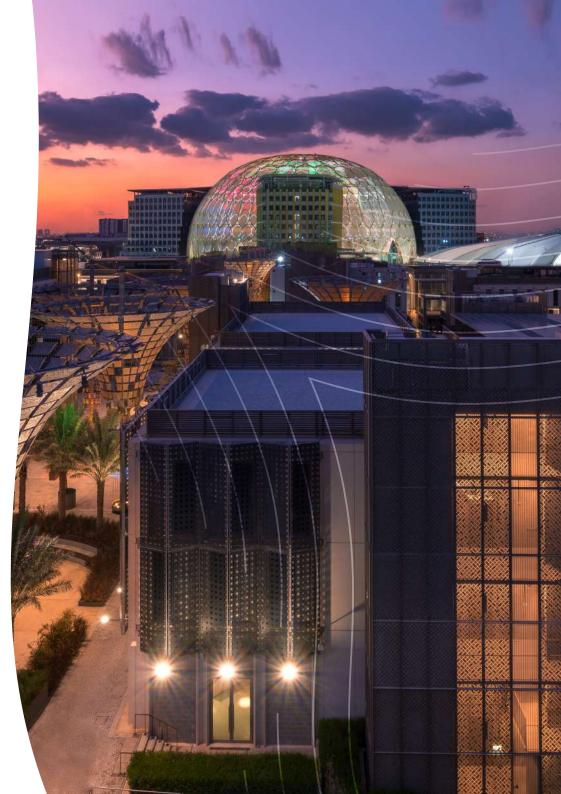

### AL WASL PLAZA

The beating heart of Expo City Dubai, Al Wasl Plaza proudly carries the old name of Dubai, reflecting the area's heritage as a central meeting point that physically and emotionally connects everyone who visits our city.

A shaded, tranquil garden by day, at night AI Wasl transforms into a place for celebration, with its stunning 360-degree projection dome – holder of the Guinness World Record™ for the largest interactive immersive dome – offering a unique venue for multi-sensory shows and performances.