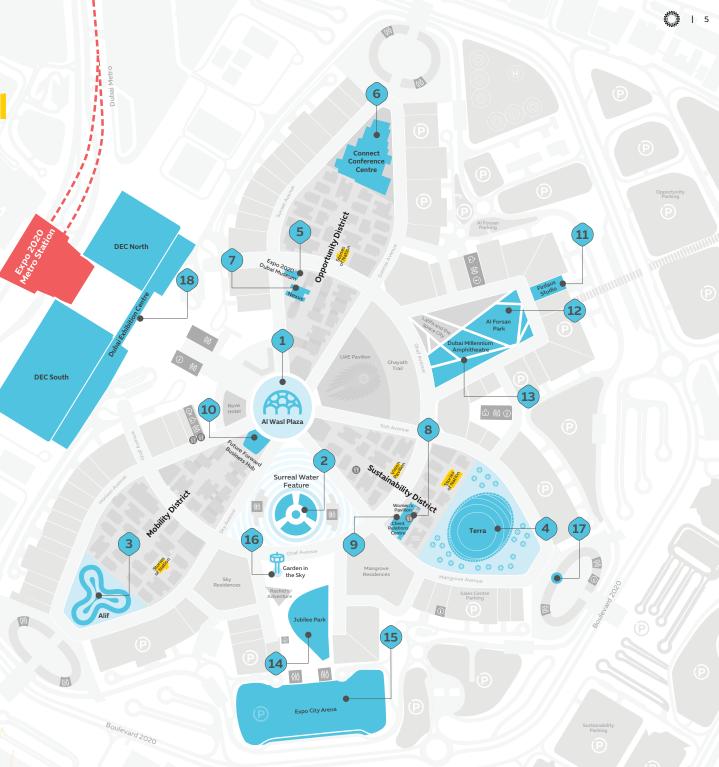

### EXPO CITY DUBAI VENUES

- 1 Al Wasl Plaza
- 2 Surreal
- 3 Alif
- 4 Terra
- 5 Expo 2020 Dubai Museum
- 6 Connect Conference Centre
- 7 Nexus
- 8 Women's Pavilion
- 9 Client Relations Centre
- 10 Future Forward Business Hub
- 11 Firdaus Studio
- 12 Al Forsan Park
- 13 Dubai Millennium Amphitheatre
- 14 Jubilee Park
- 15 Expo City Arena
- **16** Garden in the Sky
- 17 Sustainability Gate
- 18 Dubai Exhibition Centre