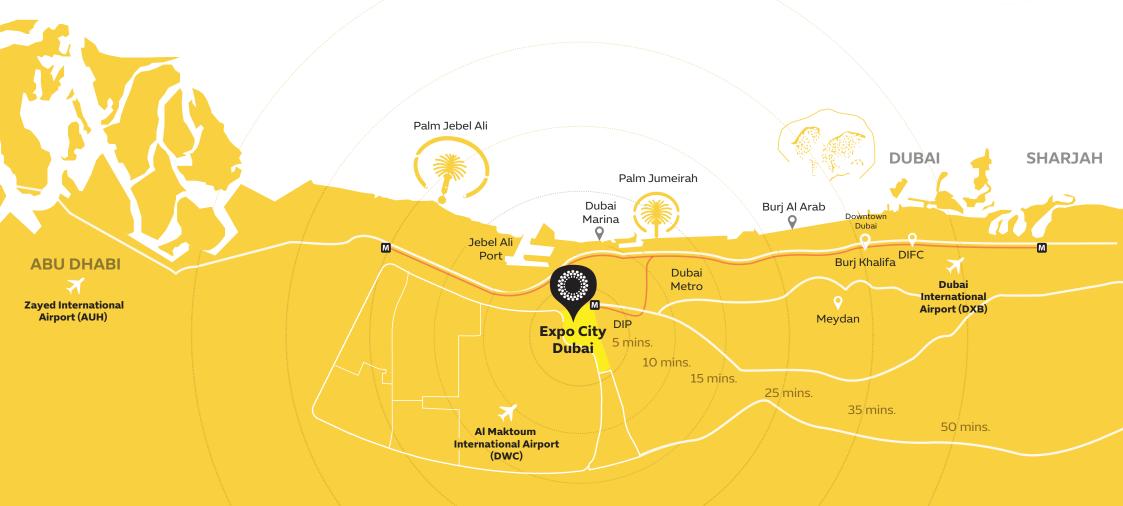

### **MAP OF DUBAI**

Expo City Dubai is conveniently located within easy reach of Al Maktoum, Dubai and Abu Dhabi international airports and is connected by metro and major highways to Dubai Marina, Palm Jumeirahand Al Barsha.