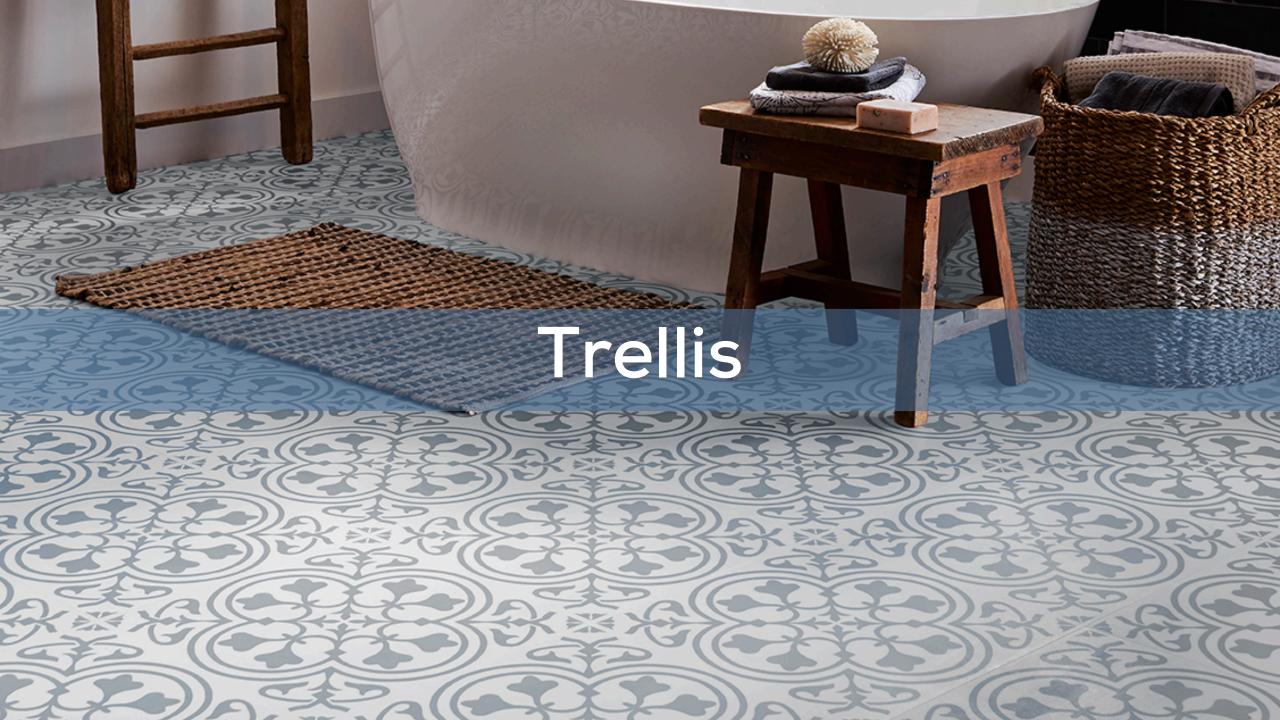

### ADURA® MaxAPEX

MANNINGTON.

Begin to imagine



### ADURA® MaxAPEX

Mannington's most stylish ADURA® line, with industry-leading, realistic tile and wood look visuals and colors.
Always current and in-demand.





Dramatic tile looks that are warmer, softer and more comfortable underfoot than ceramic tile.

Can be installed over existing hard surfaces, including ceramic tile, saving time and money.





Best tile visuals compared to all other LVT.

Realistic grout using dual gloss technology.





Less mess and dust. And your customers can live on their new floor right away.

Watch a video to see the proof! mannington.com/ADURAvideos





#### **CHALLENGE**: Find the seams







TRELLIS



**TRACERY** 



### Performs as Good as it Looks



























## Trellis Colors

#### Bold, Graphic, and Trendy



Iron APX070



Steel APX071



Copper APX072





# Tracery Colors

#### Configured to create a collage of interlacing lines.



Lead APX080



Stained Glass APX081





# Hampton Colors

Rectangle tiles that combine oak with the organic elements of stone.



Driftwood APX090



Sandal APX091



Weathered Dock APX092





### Loft Colors

Each small slat of wood has been hand-set and arranged in a classic Parquet.



Daybreak APX063



Dusk APX061



Horizon APX062



Sunrise APX060





## River Mill Colors

#### Plank visual captures the natural character of wood.



Millstone APX100



Ember APX102



Axel APX101



# ADURA® MaxAPEX Specifications

| Collection           | Finished Size<br>(nominal) | Repeats           | Pieces/<b