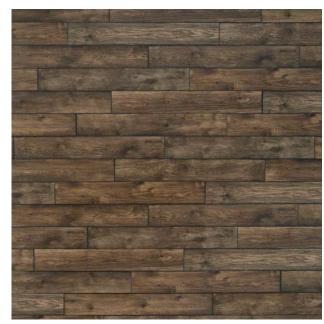

#### Plank visual captures the natural character of wood.

Millstone APX100

Ember APX102

Axel APX101