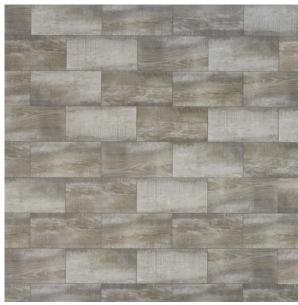

# Hampton Colors

Rectangle tiles that combine oak with the organic elements of stone.

Driftwood APX090

Sandal APX091

Weathered Dock APX092