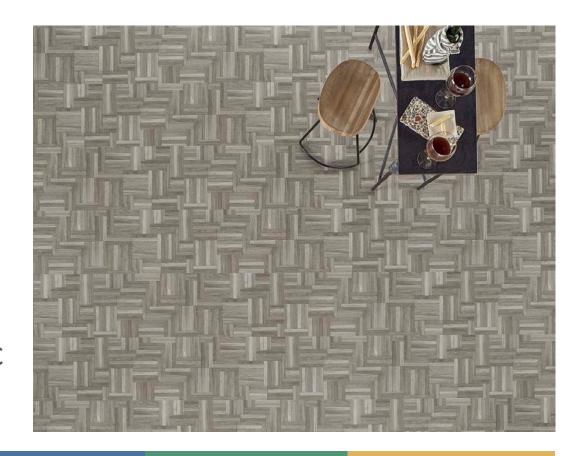

### Loft Colors

Each small slat of wood has been hand-set and arranged in a classic Parquet.

Daybreak APX063

Dusk APX061

Horizon APX062

Sunrise APX060