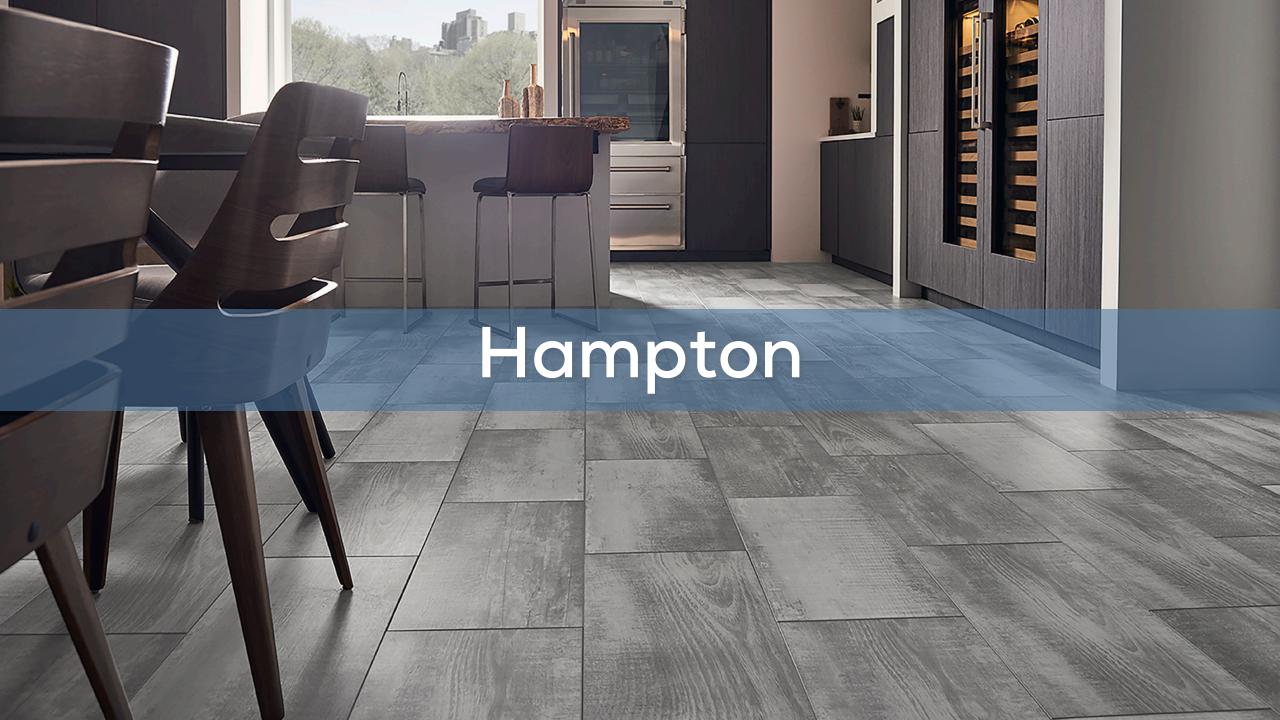

# Hampton Colors

Rectangle tiles that combine oak with the organic elements of stone.

Driftwood APX090

Sandal APX091

Weathered Dock APX092