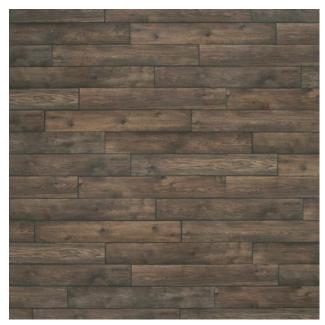

#### Plank visual captures the natural character of wood.

Millstone APX100

Ember APX102

Axel APX101