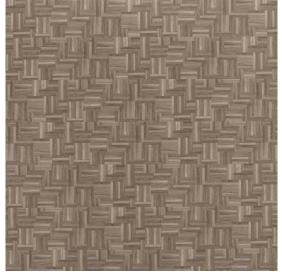

### Loft Colors

Each small slat of wood has been hand-set and arranged in a classic Parquet.

Daybreak APX063

Dusk APX061

Horizon APX062

Sunrise APX060