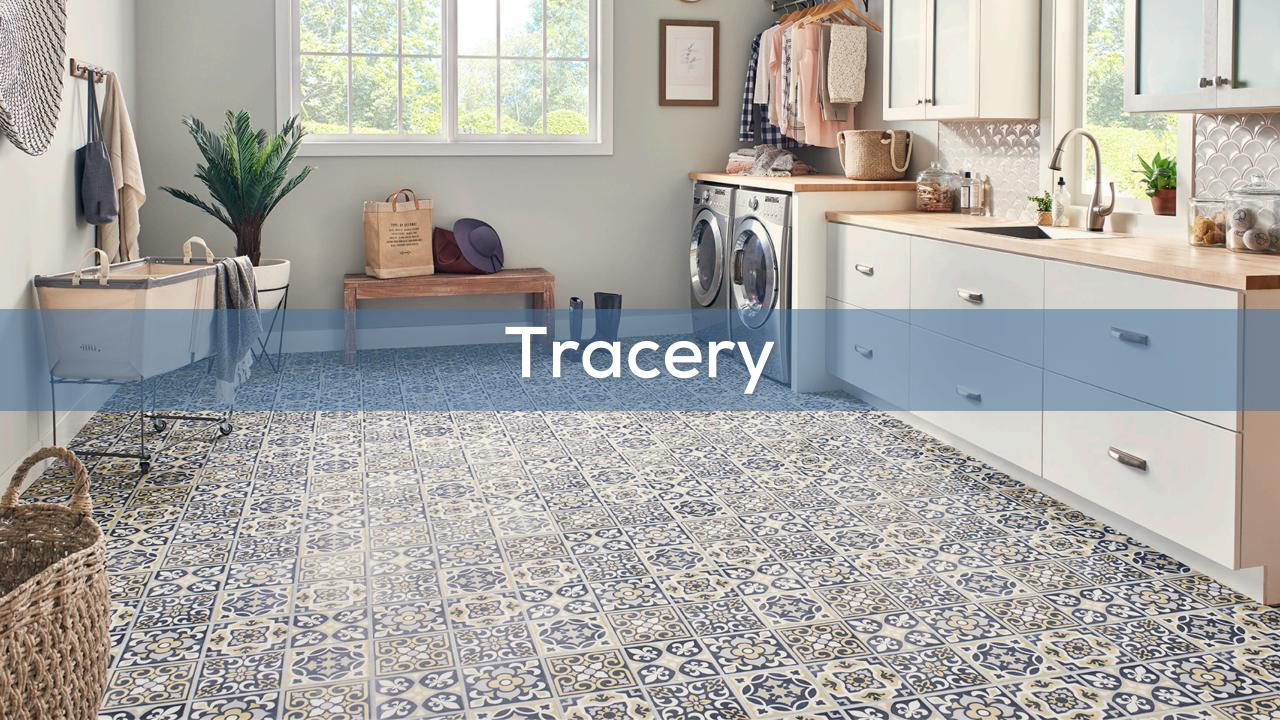

#### **CHALLENGE**: Find the seams

TRELLIS

**TRACERY** 

# Tracery Colors

#### Configured to create a collage of interlacing lines.

Lead APX080

Stained Glass APX081