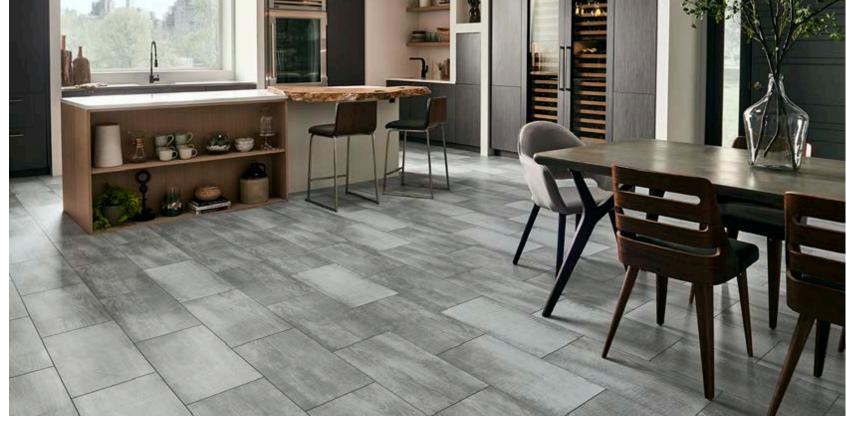

# Hampton Colors

Rectangle tiles that combine oak with the organic elements of stone.

Driftwood APX090

Sandal APX091

Weathered Dock APX092