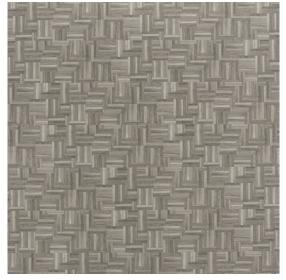

### Loft Colors

Each small slat of wood has been hand-set and arranged in a classic Parquet.

Daybreak APX063

Dusk APX061

Horizon APX062

Sunrise APX060