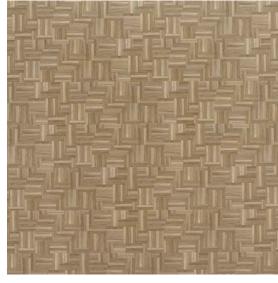

### Loft Colors

Each small slat of wood has been hand-set and arranged in a classic Parquet.

Daybreak APX063

Dusk APX061

Horizon APX062

Sunrise APX060