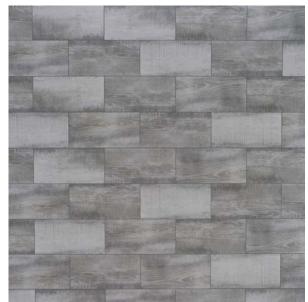

# Hampton Colors

Rectangle tiles that combine oak with the organic elements of stone.

Driftwood APX090

Sandal APX091

Weathered Dock APX092