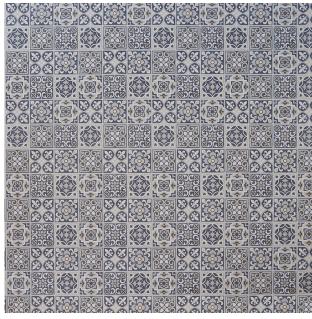

# Tracery Colors

#### Configured to create a collage of interlacing lines.

Lead APX080

Stained Glass APX081