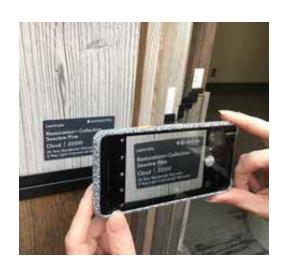

# Digital Tools – Floors.com/Save

Select. Snap. Save

Customers can save favorite floors right from the display!

- Take a photo of the product label
- Upload to Floors.com/Save
- Return to Favorites folder
  - Order samples
  - See specs
  - Use the Virtual Decorator