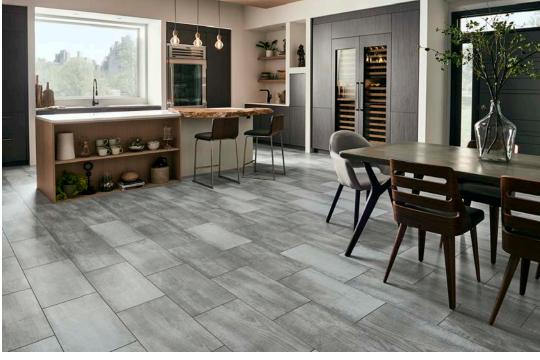

### ADURA® MaxAPEX

Mannington's most stylish ADURA® line, with industry-leading, realistic tile and wood look visuals and colors.
Always current and in-demand.

Dramatic tile looks that are warmer, softer and more comfortable underfoot than ceramic tile.

Can be installed over existing hard surfaces, including ceramic tile, saving time and money.

Best tile visuals compared to all other LVT.

Realistic grout using dual gloss technology.

Less mess and dust. And your customers can live on their new floor right away.