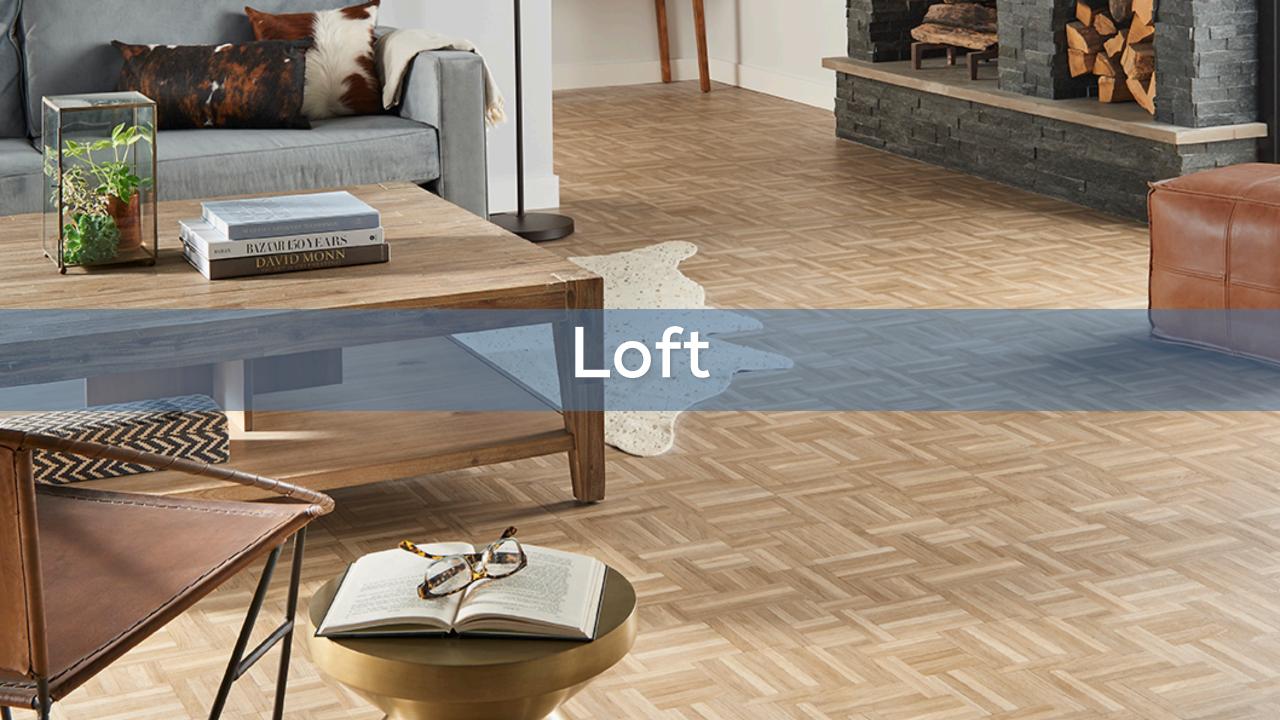

### Loft Colors

Each small slat of wood has been hand-set and arranged in a classic Parquet.

Daybreak APX063

Dusk APX061

Horizon APX062

Sunrise APX060