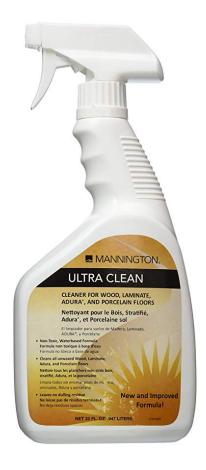

--------------------|--------------------|-----------------------|--------------------|
| Loft/Trellis/Tracery | 16" x 48"                  | 2                 | 4                 | 35.27             | 21.01              | 50                 | 20                    | 1,050.20           |
| Hampton              | 12" x 24"                  | 10 sep.<br>planks | 14                | 47.30             | 28.03              | 42                 | 20                    | 1,177.26           |
| River Mill           | 7" x 48"                   | 6 sep.<br>tiles   | 10                | 39.80             | 23.57              | 45                 | 20                    | 1,060.65           |



## ADURA® MaxAPEX Sundries

#### **CLEANERS/FLOOR CARE**

UltraClean 32oz Bottle Universal Tapping Block





# ADURA®MaxAPEX Moldings















# Digital Tools – Floors.com/See

#### Virtual Reality

- Easy for customers to see what the floor will look like in their home
- Easy for Retail Sales
   Associates to use
- No apps, downloads, or plugins







# Digital Tools – Floors.com/Save

Select. Snap. Save

Customers can save favorite floors right from the display!

- Take a photo of the product label
- Upload to Floors.com/Save
- Return to Favorites folder
  - Order samples
  - See specs
  - Use the Virtual Decorator