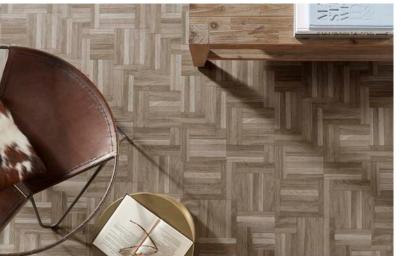

### Loft Colors

Each small slat of wood has been hand-set and arranged in a classic Parquet.

Daybreak APX063

Dusk APX061

Horizon APX062

Sunrise APX060