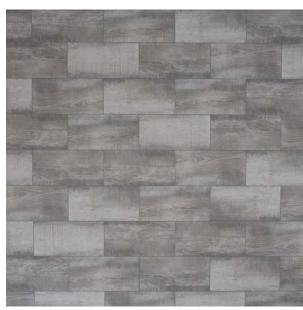

# Hampton Colors

Rectangle tiles that combine oak with the organic elements of stone.

Driftwood APX090

Sandal APX091

Weathered Dock APX092