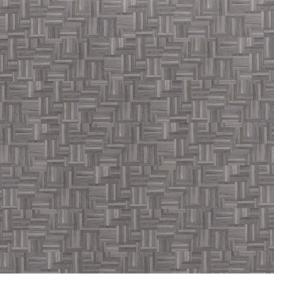

### Loft Colors

Each small slat of wood has been hand-set and arranged in a classic Parquet.

Daybreak APX063

Dusk APX061

Horizon APX062

Sunrise APX060