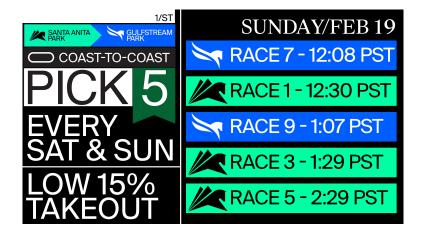

### Santa Anita Park Sunday, February 19, 2023

| Santa Anita Park Sunday, February 19, 2023                                                                                                                                                                                                                                                                                                                                                                                                                                                                                                                                                                                                                                                                                                                                                                                                                                                                                                                                                                                                                                                                                                                                                                                                                                                                                                                                                                                                                                                                                                                                                                                                                                                                                                                                                                                                                                                                                                                                                                                                                                                                                                                                                                                                                                     | Santa Anita Park<br>Sunday, February 19, 2023                                                                                                                                                                                                                                                                                                                                                                                                                                                                                                                                                                                                                                                                                                                                       |
|--------------------------------------------------------------------------------------------------------------------------------------------------------------------------------------------------------------------------------------------------------------------------------------------------------------------------------------------------------------------------------------------------------------------------------------------------------------------------------------------------------------------------------------------------------------------------------------------------------------------------------------------------------------------------------------------------------------------------------------------------------------------------------------------------------------------------------------------------------------------------------------------------------------------------------------------------------------------------------------------------------------------------------------------------------------------------------------------------------------------------------------------------------------------------------------------------------------------------------------------------------------------------------------------------------------------------------------------------------------------------------------------------------------------------------------------------------------------------------------------------------------------------------------------------------------------------------------------------------------------------------------------------------------------------------------------------------------------------------------------------------------------------------------------------------------------------------------------------------------------------------------------------------------------------------------------------------------------------------------------------------------------------------------------------------------------------------------------------------------------------------------------------------------------------------------------------------------------------------------------------------------------------------|-------------------------------------------------------------------------------------------------------------------------------------------------------------------------------------------------------------------------------------------------------------------------------------------------------------------------------------------------------------------------------------------------------------------------------------------------------------------------------------------------------------------------------------------------------------------------------------------------------------------------------------------------------------------------------------------------------------------------------------------------------------------------------------|
| First Race  Mark Bet Slips South Track \$1 Exacta   \$0.50 Trifecta   \$2 Rolling Double \$0.50 Rolling Pick Three (Races 1-2-3) \$0.50 Early Pick 5 (Races 1-5) \$0.10 Superfecta   \$1 Super Hi 5 Kristina's Day at the Races  65 (Turb) Maidon Special Weight Dury \$67 (00) 4 \$ 5 Note (CA Bred) (Roll et 10)                                                                                                                                                                                                                                                                                                                                                                                                                                                                                                                                                                                                                                                                                                                                                                                                                                                                                                                                                                                                                                                                                                                                                                                                                                                                                                                                                                                                                                                                                                                                                                                                                                                                                                                                                                                                                                                                                                                                                             | Sixth Race                                                                                                                                                                                                                                                                                                                                                                                                                                                                                                                                                                                                                                                                                                                                                                          |
| Feet)  1                                                                                                                                                                                                                                                                                                                                                                                                                                                                                                                                                                                                                                                                                                                                                                                                                                                                                                                                                                                                                                                                                                                                                                                                                                                                                                                                                                                                                                                                                                                                                                                                                                                                                                                                                                                                                                                                                                                                                                                                                                                                                                                                                                                                                                                                       | 2 Sittin On Go L \$20,000 L Contreras 124 10 3 Papale L \$20,000 L Contreras 124 10 3 Papale L \$20,000 K Frey 124 4 5 Warrens Candy Man L \$20,000 A Cedillo 124 6 6 Nolo Contesto L \$20,000 E Maldonado 124 5/2 7 Prayer of Jabez L \$20,000 G Franco 124 8                                                                                                                                                                                                                                                                                                                                                                                                                                                                                                                      |
| 87         Barton Strong         L         J Bravo         124         4           98         Chief Council         L         E Maldonado         124         12           Second Race         Approx Post Time: 12:59PM                                                                                                                                                                                                                                                                                                                                                                                                                                                                                                                                                                                                                                                                                                                                                                                                                                                                                                                                                                                                                                                                                                                                                                                                                                                                                                                                                                                                                                                                                                                                                                                                                                                                                                                                                                                                                                                                                                                                                                                                                                                       | Seventh Race  Mark Bet Slips South Track  \$1 Exacta \$0.50 Trifecta \$2 Rolling Double \$0.50 Rolling Pick Inree (Races * 78-9) \$0.10 Superfecta \$1 Super Hi 5 Sawyer Family Day  6 1/2F. (Turf), Claiming. Purse \$43,000. 4 yo's & up. Clm Price \$32,000 to \$28,000.                                                                                                                                                                                                                                                                                                                                                                                                                                                                                                         |
| Mark Bet Slips South Track   \$1 Exacta   \$0.50 Trifecta   \$2 Rolling Double   \$0.50 Rolling Pick   \$1 Exacta   \$0.50 Trifecta   \$2 Rolling Double   \$0.50 Rolling Pick   \$1 Races 2-3-4.5   \$0.50 Early Pick   \$1 Races 2-3-4.5   \$1 Tigre Di Slugo   \$1 Example   \$1 Exam | Tell   Claiming   Purse \$43,000   4 yos & up   Clim Price \$32,000   to \$28,000                                                                                                                                                                                                                                                                                                                                                                                                                                                                                                                                                                                                                                                                                                   |
| Third Race  Mark Bet Slips South Track \$1 Exacta \$0.50 Triffecta / \$2 Rolling Double \$0.50 Rolling Pick Three (Races 3-4-5) \$0.10 Superfecta / \$1 Super Hi 5 Happy Birthday Ray Romo!  1M. (Turf) Maiden Claiming Purse \$39 000 4 & 5 ye's Clm Price \$50 000 to \$45 000                                                                                                                                                                                                                                                                                                                                                                                                                                                                                                                                                                                                                                                                                                                                                                                                                                                                                                                                                                                                                                                                                                                                                                                                                                                                                                                                                                                                                                                                                                                                                                                                                                                                                                                                                                                                                                                                                                                                                                                               | 98 Redline L \$32,000 J Hernandez 122 4 109 Newpark (IRE) L Waived A Cedillo 122 6  Eighth Race Approx Post Time: 4:06PM  Mark Bet Slips South Track \$1 Exacta / \$0.50 Trifecta / \$2 Rolling Double \$0.10 Superfecta / \$1 Super HI 5 Leg 1 of the \$1 Golden Hour Pick 4 Pop the Champagne, Irma and Francisco 6F. Allowance Optional Claiming. Purse \$72,000. F. 3 yo. Clm Price \$100,000                                                                                                                                                                                                                                                                                                                                                                                   |
| Attenzione                                                                                                                                                                                                                                                                                                                                                                                                                                                                                                                                                                                                                                                                                                                                                                                                                                                                                                                                                                                                                                                                                                                                                                                                                                                                                                                                                                                                                                                                                                                                                                                                                                                                                                                                                                                                                                                                                                                                                                                                                                                                                                                                                                                                                                                                     | Pop the Champagne, Irma and Francisco           6F. Allowance Optional Claiming. Purse \$72,000. F. 3 yo. Clm Price \$100,000           1         Classymademoiselle         L1         T Pereira         122         20           2         Blessed Touch         L1         R Vazquez         122         5/2           3         Procrastination         L1         J Velazquez         122         9/5           4         Fast and Shiny         L1         J Hernandez         122         6           5         Getthemoney         L1         M Smith         122         5/2           6         Hialeah Hottle         L         \$100,000         E Maldonado         120         20           7         Good as Gone         L         R Gonzalez         120         6 |
| Approx Post Time: 1:59PM  Mark Bet Slips South Track  St Exacta (\$0.50Trifecta (\$2 Rolling Double \$0.20 Ralinbow Pick Six Jackpot Starts (Races 4-5-6)  6F. Stakes. Purse \$100,000. F & M. 4 yo's & up. (CA Bred)  Alice Marble                                                                                                                                                                                                                                                                                                                                                                                                                                                                                                                                                                                                                                                                                                                                                                                                                                                                                                                                                                                                                                                                                                                                                                                                                                                                                                                                                                                                                                                                                                                                                                                                                                                                                                                                                                                                                                                                                                                                                                                                                                            | Ninth Race  Approx Post Time: 4:38PM  Mark Bet Slips South Track \$1 Exacta / \$0.50 Trifecta / \$0.10 Superfecta / \$1 Super Hi 5 Leg 3 of the Golden Hour Pick 4 Leg 1 of the \$5 Golden Hour Double Light Force Racing                                                                                                                                                                                                                                                                                                                                                                                                                                                                                                                                                           |
| 2 Doris Mae James J Hernandez 120 3 3 Chancery Way May May May May May May May May May M                                                                                                                                                                                                                                                                                                                                                                                                                                                                                                                                                                                                                                                                                                                                                                                                                                                                                                                                                                                                                                                                                                                                                                                                                                                                                                                                                                                                                                                                                                                                                                                                                                                                                                                                                                                                                                                                                                                                                                                                                                                                                                                                                                                       | 6 1/2F. (Turf). Maiden Special Weight. Purse \$67,000. F. 3 yo. (CA Bred) (Rail at 10 Feet)  1                                                                                                                                                                                                                                                                                                                                                                                                                                                                                                                                                                                                                                                                                      |
| Mark Bet Slips South Track \$1 Exacta / \$0.50 Trifecta / \$2 Rolling Double \$0.50 So Rolling Pick Three (Races 5-6-7) \$0.50 Late Pick 5 (Races 5-9) / \$0.10 Superfecta / \$1 Super Hi 5 Promogenie's Big Ballin' Birthday 6 1/2F. (Turf). Starter Optional Claiming. Purse \$40,000. F & M. 4 yo's & up. Clm Price \$50,000 (Rail at 10 Feet) 1 Gypsy Lynn L K Desormeaux 124 15 2 She's Got a Way L \$50,000 J Hernandez 124 4 3 Aventapp L K Kimura 124 5                                                                                                                                                                                                                                                                                                                                                                                                                                                                                                                                                                                                                                                                                                                                                                                                                                                                                                                                                                                                                                                                                                                                                                                                                                                                                                                                                                                                                                                                                                                                                                                                                                                                                                                                                                                                                | 66 Freyas Catz                                                                                                                                                                                                                                                                                                                                                                                                                                                                                                                                                                                                                                                                                                                                                                      |
| 3         Aventapp         L         K Kimura         124         5           4         Paleo's Princess         L         R Vazquez         124         10           5         Super Renee         L         M Smith         124         12           6         Peppermint Flirt         L1         \$50,000         K Frey         124         20           7         Too Bossy         L         R Gonzalez         124         6           8         Katerini         L         A Aguilar         117'         5           9         Good Boo Joo         L         G Franco         124         7/2           10         Albayaader (IRE)         L         U Rispoli         124         6                                                                                                                                                                                                                                                                                                                                                                                                                                                                                                                                                                                                                                                                                                                                                                                                                                                                                                                                                                                                                                                                                                                                                                                                                                                                                                                                                                                                                                                                                                                                                                               | Elsono siado 🕬 Santianes                                                                                                                                                                                                                                                                                                                                                                                                                                                                                                                                                                                                                                                                                                                                                            |

Mark Bet Slips South Track \$1 Exacta / \$0.50 Trifecta / \$2 Rolling Double \$0.50 Rolling Pick Three (Races 1-2-3) \$0.50 Early Pick 5 (Races 1-5) \$0.10 Superfecta / \$1 Super Hi 5

Place 1 6 FURLONGS Approx. Post 12:30PM

## RAINBOW PICK 6 JACKPOT **STARTS HERE**

Mark Bet Slips South Track
\$1 Exacta / \$0.50 Trifecta / \$2 Rolling Double
\$0.50 Rolling Pick Three (Races 5-6-7)
\$0.50 Late Pick 5 (Races 5-9) / \$0.10 Superfecta / \$1 Super Hi 5

# PARK Mark Bet Slips South Track \$1 Exacta / \$0.50 Trifecta / \$2 Rolling Double \$0.50 Rolling Pick Three (Races 6-7-8) \$0.50 Late Pick 4 (Races 6-7-8-9) / \$0.10 Superfecta / \$1 Super Hi 5

Memorial Race Day
CLAIMING \$20,000-\$18,000. PURSE \$26,000. FOR FOUR YEAR OLDS AND UPWARD WHICH HAVE NEVER WON THREE RACES.Weight, 124 Lbs Claiming Price \$20,000, if for \$18,000, allowed 2 lbs. One Mile.

Mark Bet Slips South Track \$1 Exacta / \$0.50 Trifecta / \$2 Rolling Double \$0.50 Rolling Pick Three (Races 7-8-9) \$0.10 Superfecta / \$1 Super Hi 5

**'th** Approx. Post 3:34PM

Sawyer Family Day

CLAIMING \$32,000-\$28,000. PORSE \$43,000. FOR FOUR YEAR OLDS AND UPWARD.Weight, 124 Lbs Non-winners Of A Race Since December 19 Allowed 2 Lbs. Claiming Price \$32,000, For Each \$2,000 To \$28,000 2 lbs. Six And One Half Furlongs. (Turf)(Rail at 10 Feet)