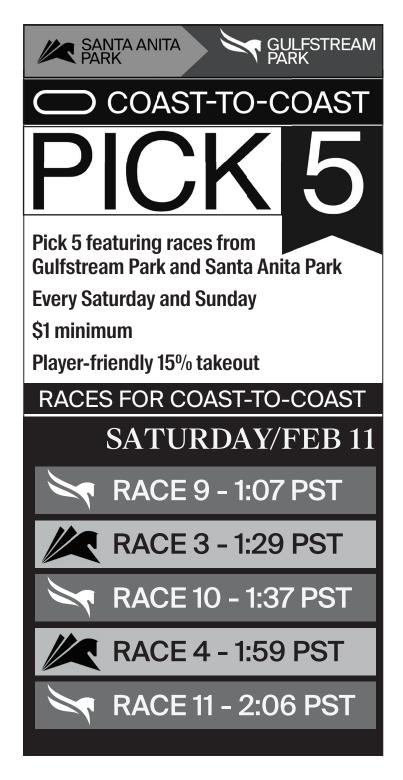

#### Santa Anita Park

| Saturday, I                                                                                                                                                                                                                                                             | Anita<br>February 11                                                                                                                                                     | , 2023                                                                                                                                                                 |                                                                                                                                                                                                                                                                                                                                                       |                 |
|-------------------------------------------------------------------------------------------------------------------------------------------------------------------------------------------------------------------------------------------------------------------------|--------------------------------------------------------------------------------------------------------------------------------------------------------------------------|------------------------------------------------------------------------------------------------------------------------------------------------------------------------|-------------------------------------------------------------------------------------------------------------------------------------------------------------------------------------------------------------------------------------------------------------------------------------------------------------------------------------------------------|-----------------|
| First Race                                                                                                                                                                                                                                                              |                                                                                                                                                                          | Approx Post Time                                                                                                                                                       | e: 12:30PM                                                                                                                                                                                                                                                                                                                                            |                 |
| Mark Bet<br>\$1 Exacta / \$0.50<br>\$0.50 Rolling F<br>\$0.50 Earl<br>\$0.10 Supe<br>1M (Turf) Starter Allowance Surves Surves                                                                                                                                          | Slips South Tr<br>Trifecta / \$2 Rol<br>Pick Three (Race<br>y Pick 5 (Races                                                                                              | ack<br>ling Double<br>es 1-2-3)<br>1-5)                                                                                                                                |                                                                                                                                                                                                                                                                                                                                                       | -               |
| Charlotte Harbor     Charlotte Harbor     Charlotte Harbor     Charlotte Harbor     A Rock the Bourbon     Jibber Jabber (IRE)     Teen Drama                                                                                                                           | ),000. F & M. 4<br>L<br>L<br>L<br>L<br>L<br>L<br>L<br>L<br>L<br>L                                                                                                        | rHi'5 & up.<br>yo's & up.<br>J Hernandez<br>K Kimura<br>H Berrios<br>D Herrera<br>U Rispoli<br>K Desormeaux<br>M Gutierrez                                             | 124 5/2<br>124 4<br>124 3<br>124 6<br>124 6<br>124 12<br>124 4                                                                                                                                                                                                                                                                                        | 13662           |
| Second Race                                                                                                                                                                                                                                                             | Cline Couth Tr                                                                                                                                                           | Approx Post Time                                                                                                                                                       | e: 12:59PM                                                                                                                                                                                                                                                                                                                                            |                 |
| Mark Bet<br>\$1 Exacta / \$0.50<br>\$0.50 Rolling F<br>\$0.50 Early<br>\$0.10 Sube<br>\$0.00 F \$0.40                                                                                                                                                                   | Slips South 11<br>Trifecta / \$2 Rol<br>Pick Three (Race<br>Pick 4 (Races 2-                                                                                             | ack<br>ling Double<br>es 2-3-4)<br>3-4-5)                                                                                                                              |                                                                                                                                                                                                                                                                                                                                                       |                 |
| 6     1/2r. Claiming, Purse \$26,000. F & M       1     Big Bell M       2     Adam's Creed M       3     Back On the Street       4     Shemakescents M       5     Asylum M       6     Never Sway M       7     Parco                                                | ifecta / \$1 Supe<br>. 4 yo's & up. C<br>L \$16,000<br>L \$16,000<br>L \$16,000<br>L \$16,000<br>L \$16,000<br>L \$16,000<br>L \$16,000                                  | Inn Price \$ 10,000 to 3<br>J Hernandez<br>K Kimura<br>K Frey<br>L Contreras<br>J Matias<br>G Franco<br>A Alsagoor                                                     | 124         5/2           124         5           124         6           124         10           124         12           124         12           124         12           124         12           124         12           124         12           124         12           124         2                                                       | 5               |
| Third Race                                                                                                                                                                                                                                                              | Slips South Tr                                                                                                                                                           | Approx Post Tin                                                                                                                                                        | ne: 1:29PM                                                                                                                                                                                                                                                                                                                                            |                 |
| Mark Bet<br>\$1 Exacta / \$0.50<br>\$0.50 Rolling F<br>\$0.10 Supe<br>Har                                                                                                                                                                                               | Trifecta /\$2 Roll<br>Pick Three (Race<br>rfecta / \$1 Supe                                                                                                              | ling Double<br>es 3-4-5)<br>r Hi 5                                                                                                                                     |                                                                                                                                                                                                                                                                                                                                                       |                 |
| 6 1/2F. (Turf). Claiming. Purse \$47,000.<br>1 Commander Khai<br>2 Exceed Speed Limit<br>3 Mongolian Memory<br>4 Southern Horse (ARG)<br>5 Jetovator<br>6 Mesut<br>7 Inch                                                                                               | Depy Birthday<br>4 yo's & up. C<br>L \$50,000<br>L \$50,000<br>L \$50,000<br>L \$50,000<br>L \$50,000<br>L \$50,000<br>L \$50,000<br>L \$50,000                          | Im Price \$50,000 to \$<br>K Kimura<br>U Rispoli<br>K Frey<br>J Hernandez<br>E Maldonado<br>J Bravo<br>M Smith                                                         | 640,000.<br>122 6<br>122 12<br>122 5/2<br>122 3<br>120 4<br>122 4                                                                                                                                                                                                                                                                                     | 622<br>22<br>34 |
| Fourth Race                                                                                                                                                                                                                                                             | Slips South Tr                                                                                                                                                           | Approx Post Tin                                                                                                                                                        |                                                                                                                                                                                                                                                                                                                                                       |                 |
| 3 Top of My Game<br>4 Amigo G A<br>5 Army Star<br>6 Crowning Gold<br>7 Merit Song -<br>8 Goldenspa                                                                                                                                                                      | Trifecta / \$2 Roi<br>s 4-5-6) / \$0.10 S<br>: \$40,000. 3 yo<br>L<br>L1<br>L<br>L1<br>\$50,000<br>L1<br>L1<br>L1<br>L1<br>L1<br>L1                                      | ling Double<br>uperfecta / \$1 Super H<br>Clm Price \$50,000<br>T Pereira<br>U Rispoli<br>M Gutierrez<br>A Cedillo<br>D Herrera<br>M Smith<br>A Aguilar<br>J Hernandez | i 5<br>122 12<br>122 3<br>122 6<br>122 15<br>124 3<br>122 5/2<br>115' 12<br>122 5                                                                                                                                                                                                                                                                     | 3000000         |
| Fifth Race                                                                                                                                                                                                                                                              | Slins South Tr                                                                                                                                                           | Approx Post Tin                                                                                                                                                        | ne: 2:29PM                                                                                                                                                                                                                                                                                                                                            |                 |
| Mark Bet<br>\$1 Exacta / \$0.50<br>\$0.50 Rolling F<br>\$0.20 Raihow Pick S<br>\$0.20 Supe<br>Detch                                                                                                                                                                     | Trifecta / \$2 Rol<br>Pick Three (Race<br>Six Jackpot Star<br>rfecta / \$1 Supe<br>Is & Petticoats                                                                       | ling Double<br>es 5-6-7)<br>is (Races 5-10)<br>r Hi 5                                                                                                                  |                                                                                                                                                                                                                                                                                                                                                       |                 |
| 6F. (Turf). Claiming. Purse \$37,000. 4 y<br>1 Papa Tiger -<br>2 Petruchio<br>3 Brace for Impact -<br>4 Thanks Maggio (ARG)<br>5 Constant Conflict -<br>6 Relaxed Artist (IRE)<br>7 Missed Call<br>8 Kimmer                                                             | IS UN CHINE FUNCTION F<br>L \$32,000<br>L \$28,000<br>L \$28,000<br>L \$32,000<br>L \$32,000<br>L \$32,000<br>L \$32,000<br>L \$32,000                                   | D Herrera<br>A Aguilar<br>G Franco<br>J Pyfer<br>E Maldonado<br>K Kimura<br>J Hernandez<br>H Berrios                                                                   | 124         5           113'         12           124         8           120         20           124         5/2           124         3           124         4           124         5                                                                                                                                                            | 2302334         |
| Sixth Race                                                                                                                                                                                                                                                              | Slips South Tr                                                                                                                                                           | Approx Post Tin                                                                                                                                                        | ne: 3:02PM                                                                                                                                                                                                                                                                                                                                            |                 |
| Mark Bet<br>\$1 Exacta / \$0.50<br>\$0.50 Rolling F<br>\$0.50 Late<br>\$0.10 Supe<br>Happy 50<br>5 1/2E Claiming Pure \$24 000 A undo                                                                                                                                   | Trifecta / \$2 Rol<br>Pick Three (Race<br>Pick 5 (Races 6<br>rfecta / \$1 Supe<br>th Birthday Da                                                                         | ling Double<br>es 6-7-8)<br>-10)<br>r Hi 5<br>vid!                                                                                                                     |                                                                                                                                                                                                                                                                                                                                                       |                 |
| Afternoon Heat     Afternoon Heat     Afternoon Heat     Afternoon Heat     Sierra Pass     Golden Image     Sierra Pass     Golden Image     Sierra Pass     Golden Image     Mighty Matt     Whoa Buddy     Midnight Special     Oil Can Knight     Head for Business | & up. Cim Pric<br>L \$10,000<br>L \$10,000 | e \$10,000<br>K Frey<br>H Berrios<br>K Kimura<br>J Matias<br>G Franco<br>A Cedillo<br>A Aguilar<br>A Alsagoor<br>T Pereira<br>E Maldonado<br>R Ramirez<br>D Herrera    | 122         6           122         12           124         10           122         30           122         30           1157         6           1157         20           122         31           157         20           122         32           122         122           122         122           122         12           122         15 |                 |