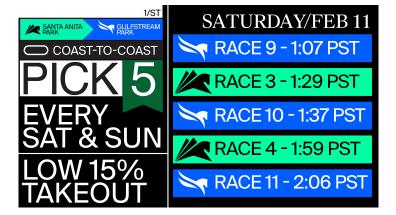

|                    | SANTA ANITA<br>PARK<br>Mark Bet Slips South Trac<br>\$1 Exacta / \$0.50 Trifecta / \$2 Rolli<br>\$0.50 Rolling Pick Three (Races<br>\$0.50 Early Pick 5 (Races 1<br>\$0.10 Superfecta / \$1 Super                                                                   | ck<br>ing [<br>s 1-2<br>-5)<br>Hi 5 | 2-3)                   |                                      | ihow. |
|--------------------|---------------------------------------------------------------------------------------------------------------------------------------------------------------------------------------------------------------------------------------------------------------------|-------------------------------------|------------------------|--------------------------------------|-------|
| A                  |                                                                                                                                                                                                                                                                     |                                     |                        |                                      |       |
|                    | I MILE<br>Turf<br>START A FINSH<br>Approx. Post 12:30PM                                                                                                                                                                                                             |                                     |                        |                                      |       |
| FROM TI<br>HAVE ST | ALLOWANCE PURSE \$40,000. (PLUS UP TO \$4<br>HE CBOIF) FOR FILLIES AND MARES FOUR YEAR<br>ARTED FOR A CLAIMING PRICE OF \$50,000 OR LE<br>REE RACES.Weight, 124 Lbs. One Mile. (Turf)(Rail at<br>Track Record: Vyjack 121 lbs. 6 y.o. 10-8                          | s oli<br>Ss ai<br>O Fe              | DANDU<br>NDWHIO<br>et) | JPWARD WH                            | IICH  |
|                    | All Schlaich Stables LLC, Gatto Racing LLC, or                                                                                                                                                                                                                      |                                     | Leonar                 | d Powell                             | 5/2   |
| 1<br>Red           | Sebold Racing LLC, et al<br>Yellow, green "CG" on back, green clover on sleeve<br>Dendera<br>4y.o. B. f (CA) by Shaman Ghost - Daddy's Duo (Scat Daddy                                                                                                              | L                                   | llow cap<br><b>124</b> | Juan<br>Hernande                     | z     |
|                    | Bred in California by Batchelor Family Trust                                                                                                                                                                                                                        | ,                                   | Vladi                  | mir Cerin                            | _     |
| <b>2</b><br>White  | Jim Downey<br>Green, yellow triangular panel, green and yellow dia<br>green cuffs on white sleeves, green cap<br><b>Charlotte Harbor</b><br>4y.o. B. f (KY) by Munnings - Downdraft (Warrior's Reward)                                                              |                                     |                        | Kazushi<br>Kimura                    | 4     |
| white              | Bred in Kentucky by Nathan McCauley                                                                                                                                                                                                                                 |                                     | <i>«</i> •••           |                                      |       |
| <b>3</b><br>Blue   | David A. Bernsen, LLC, Rockingham Ranch or<br>Lambert<br>Pink, white JLC' in white circle on back, white diamo<br>pink'GKG' on white sleeves, white cap<br><b>Runninwiththeboyz</b>                                                                                 |                                     |                        | IS(J. Sosa)<br>Hector I<br>. Berrios | 3     |
|                    | 4y.o. Ch. f (KY) by Liam's Map - Frozen Music (Langfuhr)<br>Bred in Kentucky by David J. Lanzman Racing Inc & Jason                                                                                                                                                 | W. Wo                               | bod                    |                                      |       |
| <b>4</b><br>Yellow | Fritts, Graves or Seymour<br>Black, black "MJF" on gold diamond on back, gold o<br>front and sleeves, gold diamonds on black cap<br><b>Rock the Bourbon</b><br>4y.o. Gr/ro. f (KY) by Lord Nelson - Teamgeist (ARG) (Mutak<br>Bred in Kentucky by Kretz Racing, LLC | liamo<br>L                          | Vladii                 | mir Cerin<br>Diego<br>Herrera        | 6     |
| <b>5</b><br>Green  | 5th Street Stables, Geezee Racing or Kalil, et al<br>White, royal blue "5th Street Stables" emblem front<br>gold bars on white sleeves, blue cuffs, gold & blue c<br>Jibber Jabber (IRE)<br>5y.o. Dk B/ Br. m (IRE) by Epaulette (AUS) - Quick Chat (Fir            | ap<br>L                             | 124                    | Saldana<br>&<br>Umberto<br>Rispoli   | 6     |
|                    | Bred in Ireland by Coseda Ltd                                                                                                                                                                                                                                       |                                     |                        | Quinonez                             | 12    |
| 6<br>Black         | Turquoise, white emblem on front and back, red slev<br><b>Teen Drama</b><br>4y.o. B. f (KY) by Bayern - Big Time Girl (Reformer Rally)<br>Bred in Kentucky by BHMFR, LLC                                                                                            | eves<br>L                           | and cap<br><b>124</b>  | Kent<br>Desorme                      |       |
|                    | Nguyen or Tran G                                                                                                                                                                                                                                                    | eorge                               | Papapr                 | odromou                              | 4     |
| <b>7</b><br>Orange | All gray, gray cap<br><b>Control Function</b><br>5y.o. Dk B/ Br. m (KY) by Kitten's Joy - Oak Trees Dancing.<br><u>Bred in Kentucky by Larry B. Taylor, Kenneth L. Ramsey &amp;</u>                                                                                 | L<br>(Foresi                        | <b>124</b>             | Mario<br>Gutierrez                   |       |
| L denotes          | Lasix. <sup>(1)</sup> denotes horses using Lasix for the first time. <del>(a)</del> den                                                                                                                                                                             | otes C                              | alifornia              | ored.                                |       |

|                 | Mark Bet Slips South Tra<br>\$1 Exacta / \$0.50 Trifecta / \$2 Rol<br>\$0.50 Rolling Pick Three (Race<br>\$0.50 Early Pick 4 (Races 2-<br>\$0.10 Superfecta / \$1 Super<br><b>2 And</b><br>Approx. Post 12:59PM<br>IG \$16,000-\$12,500. PURSE \$26,000. FOR FILLIES | ick<br>ling [<br>es 2-3<br>3-4-5<br>r Hi 5<br>w | in                      | Place Show                    |
|-----------------|----------------------------------------------------------------------------------------------------------------------------------------------------------------------------------------------------------------------------------------------------------------------|-------------------------------------------------|-------------------------|-------------------------------|
| AND UP          | WARD WHICH HAVE NEVER WON TWO RACES.<br>For Each \$1,750 To \$12,500 1 lb. Six And One Half F                                                                                                                                                                        | Weight,                                         | , 124 Lt                |                               |
| <u>φ10,000,</u> | Track Record: Square Eddie 119 lbs. 5 y.o.                                                                                                                                                                                                                           |                                                 | -                       | 11                            |
|                 | George Krikorian                                                                                                                                                                                                                                                     | Tim Y                                           | akteen()                | Applegarth) 5/2               |
| 1               | Magenta, black and silver 'K' emblems, black and s<br>emblems on blue sleeves, multi-colored cap                                                                                                                                                                     |                                                 | 124                     | Juan<br>Hernende <del>r</del> |
| ■<br>Red        | 5y.o. B. m (CA) by Mr. Big - Belloma (Yankee Gentleman)<br>Bred in California by George Krikorian                                                                                                                                                                    | -                                               | 124                     | Hernandez<br>\$16,000         |
|                 | Bred in California by George Krikorian<br>Kevin De Vincenzi                                                                                                                                                                                                          | Tim Y                                           | akteen                  | Applegarth) 5                 |
| -               | Purple, silver "V" front and back, silver bar on purp<br>purple and silver cap                                                                                                                                                                                       | le slee                                         | ves,                    | Kazushi                       |
| 2               | Adam's Creed 🛞                                                                                                                                                                                                                                                       | L                                               | 124                     | Kimura                        |
| White           | 4y.o. Ch. f (CA) by Jimmy Creed - Categorize (Menifee)<br>Bred in California by Papa Gallo Racing                                                                                                                                                                    |                                                 |                         | \$16,000                      |
|                 | Autum Breeze LLC                                                                                                                                                                                                                                                     |                                                 |                         | .R. Bell II 6                 |
| 2               | Blue, green stripe, green cuffs on blue sleeves, gre                                                                                                                                                                                                                 |                                                 |                         | Kyle                          |
| J               | •Back On the Street<br>5y.o. B. m (KY) by Malibu Moon - Doinghardtimeagain (Min                                                                                                                                                                                      | L<br>Distore W                                  | 124                     | Frey<br>\$16,000              |
| Blue            | Bred in Kentucky by Tommy Town Thoroughbreds, LLC                                                                                                                                                                                                                    | IISTELS AN                                      |                         |                               |
|                 | Michael McMillan<br>Black, orange 'K M A C STABLES' front & back, or                                                                                                                                                                                                 | ange p                                          |                         | inkerhoff 10                  |
| 4               | sleeves, orange cap<br>•Shemakescents 🛞                                                                                                                                                                                                                              | 1                                               | 124                     | Luis<br>Contreras             |
| ■<br>Yellow     | 4y.o. Ch. f (CA) by Goldencents - Ring True (Is It True)                                                                                                                                                                                                             | -                                               | 124                     | \$16,000                      |
|                 | Bred in California by Thomas W. Bachman<br>Javier Montenegro                                                                                                                                                                                                         |                                                 | Duff                    | Shidaker 12                   |
| _               | Black, white "1/ST" logo on back, white "Santa Ani<br>Mountain" emblem on front, black bars on SA teal                                                                                                                                                               | ta Hors                                         | s black                 |                               |
| 5               | cap                                                                                                                                                                                                                                                                  | -                                               |                         | Javier<br>Matias              |
| Green           | 5y.o. B. m (CA) by U S Ranger - Cloud Racer (Bertrando)                                                                                                                                                                                                              | L                                               | 124                     | \$16,000                      |
|                 | Bred in California by Liberty Road Stables                                                                                                                                                                                                                           |                                                 |                         |                               |
|                 | Milton Pineda<br>White, "CAWBOY M P" emblem on back, black dia                                                                                                                                                                                                       | mond                                            | on front,               | Owner 4                       |
| 6               | black diamonds on sleeves, red cuffs, collar & cap                                                                                                                                                                                                                   | Т                                               | 124                     | Geovanni<br>Franco            |
| Black           | 4y.o. Ch. f (CA) by Clubhouse Ride - Artistic Sway (Munnin                                                                                                                                                                                                           | igs) 🗕                                          |                         | \$16,000                      |
|                 | Bred in California by Harris Farms Calvin Nguyen                                                                                                                                                                                                                     | George                                          | Papapr                  | odromou 2                     |
| _               | All gray, gray cap                                                                                                                                                                                                                                                   | 5                                               |                         | Abdul                         |
| 7               | Parco                                                                                                                                                                                                                                                                | L                                               | <b>117</b> <sup>7</sup> | Alsagoor                      |
| Orange          | 4y.o. B. f (KY) by Super Saver - Raisa (Aldebaran)<br>Bred in Kentucky by C. Kidder, N. Cole, B. Kidder, N. Stro                                                                                                                                                     | na& Sur                                         | er Saver                | \$16,000                      |
| L denotes       | Bred in Kentucky by C. Kidder, N. Cole, B. Kidder, N. Stroi<br>Lasix. O denotes horses using Lasix for the first time. Ho denotes colden State Series of the first time.                                                                                             | notes C                                         | alifornia l             | ored.                         |