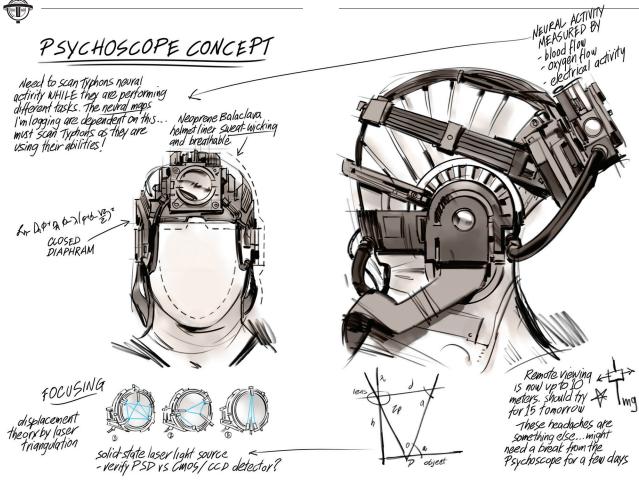

\* Stage A. Purkinje cell, analyzation of the cerebral cortex

stage B: Neural Ganglion

0?

Neuromod tests

experiments going-well, seem to be working. Don't like the word "modifications" much prefer to think of it as enhancement!