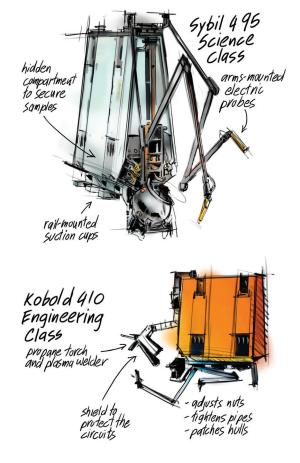

| gloo Cannon     | 1 V Ves |
|-----------------|---------|
| bowl of noodles | × no    |
| scrap metal     | V yes   |
| desk lamp       | vyes    |
| Alex            | × no    |
| moonshine       | V yes   |
|                 |         |