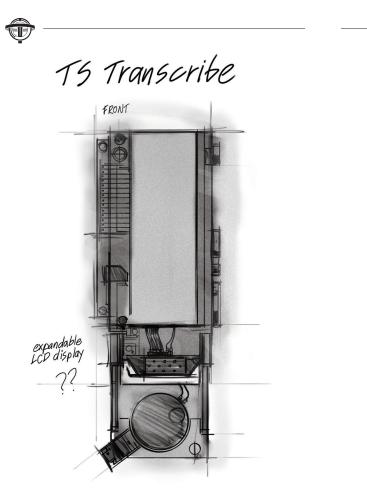

January can help you find things in here...

here's my best attempt ----

Lobby Office

Questions for Calvino

15 this q monitor or interface panel? both??

Will this be running the T501.v 05? Should play nice w/ Transtar com. systems.