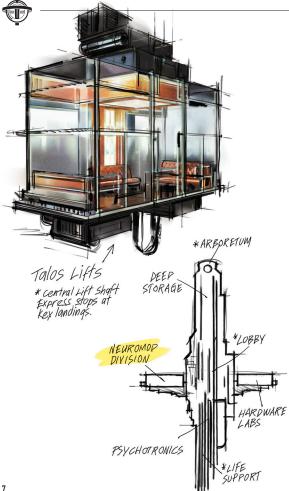

office 0451

Elevator Cabins?

INTERIORS should have wood floors/paneling that match the lobby - touch screen main frame operator Are we really talking about this? why am I here in this meeting? ALEX OWES ME.