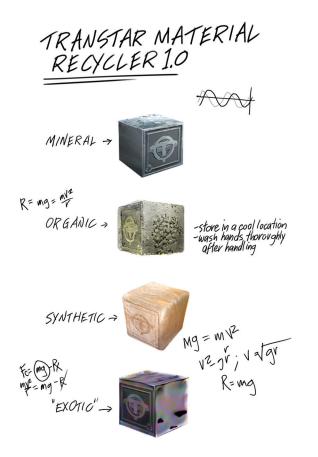

## THE MIMICKING TYPHON

"typhon cacoplasma... sub-species of the typhon and seeming, progenitor of most (all?)"etc...

Formlessness can be captured... Neuromod injections to inhibit anti-matter!? FC mg-R ASK M. Simmons about the MUR - ng - R R- ng myr potential for recalling the cloning properties without prolongued fatique as a side effect