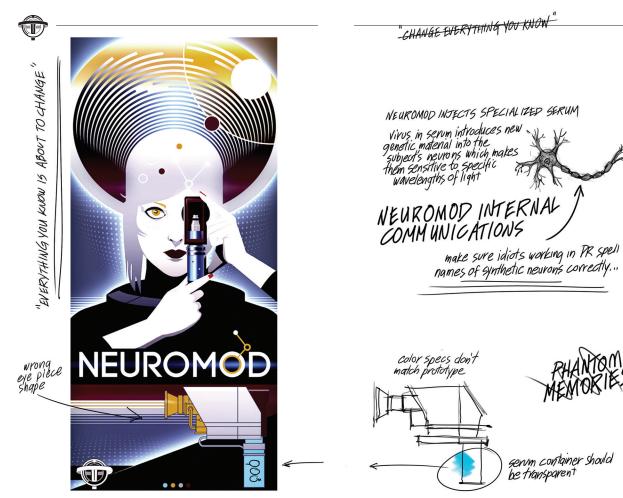

\* Stage A. Purkinje cell, analyzation of the cerebral cortex

stage B: Neural Ganglion

0?

Neuromod tests

experiments going-well, seem to be working. Don't like the word "modifications" much prefer to think of it as enhancement!