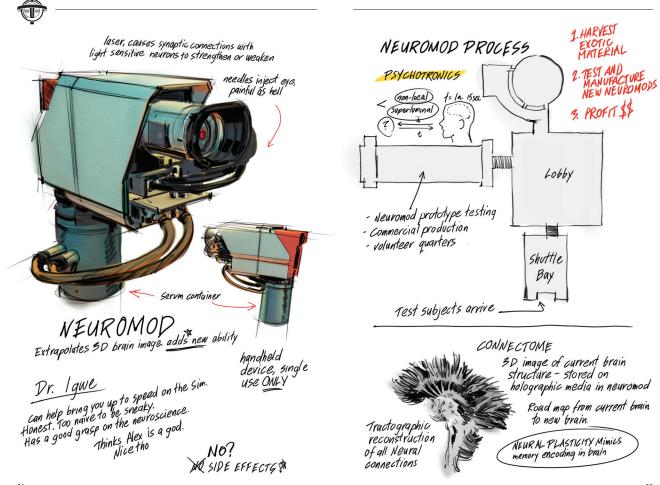

## THE MIMICKING TYPHON

"typhon cacoplasma... sub-species of the typhon and seeming, progenitor of most (all?)"etc...

Formlessness can be captured... Neuromod injections to inhibit anti-matter!? FC mg-R ASK M. Simmons about the MUR - ng - R R- ng myr potential for recalling the cloning properties without prolongued fatique as a side effect

DISCREDITED / DEBATED HYPOTHESIS:

The Mimics seem to vely on suffocation?

- 9 HALLUCINOGENIC FIELD (the mimics project a field that causes observers to think they see the abject)
- TRAUSMUTATION (mimic Interally reconfigures 'it's atoms and molecules, while somehow maintaining it's own subjective consciousness)

0)

POCKET DIMENSION (mimic swaps places with the object in a parallel dimension, but stays connected via a wormhole)

Human/Typhon Cell Fusion first phase has to include cerebral division cells have to be split before they can be fused.

\* Stage A. Purkinje cell, analyzation of the cerebral cortex

stage B: Neural Ganglion

0?

Neuromod tests

experiments going-well, seem to be working. Don't like the word "modifications" much prefer to think of it as enhancement!