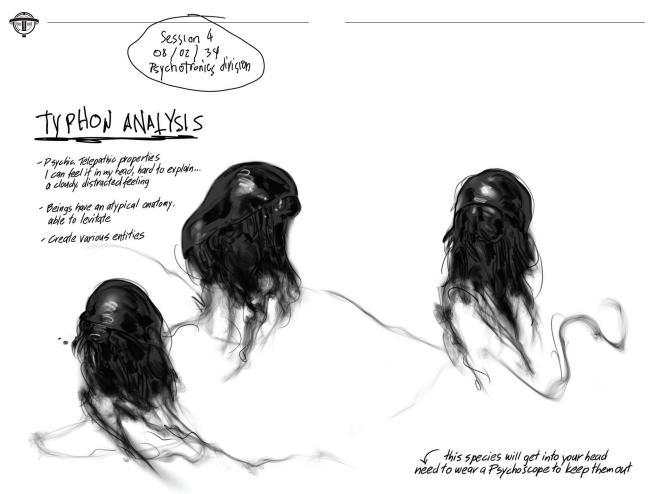

## THE MIMICKING TYPHON

"typhon cacoplasma... sub-species of the typhon and seeming, progenitor of most (all?)"etc...

Formlessness can be captured... Neuromod injections to inhibit anti-matter!? FC mg-R ASK M. Simmons about the MUR - ng - R R- ng myr potential for recalling the cloning properties without prolongued fatique as a side effect

DISCREDITED / DEBATED HYPOTHESIS:

The Mimics seem to vely on suffocation?

- 9 HALLUCINOGENIC FIELD (the mimics project a field that causes observers to think they see the abject)
- TRAUSMUTATION (mimic Interally reconfigures 'it's atoms and molecules, while somehow maintaining it's own subjective consciousness)

0)

POCKET DIMENSION (mimic swaps places with the object in a parallel dimension, but stays connected via a wormhole)

Human/Typhon Cell Fusion first phase has to include cerebral division cells have to be split before they can be fused.