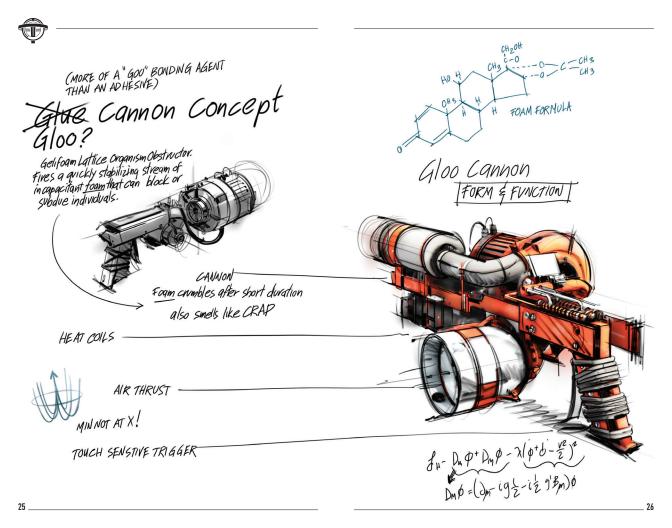

| gloo Cannon     | 1 V Ves |
|-----------------|---------|
| bowl of noodles | × no    |
| scrap metal     | V yes   |
| desk lamp       | vyes    |
| Alex            | × no    |
| moonshine       | V yes   |
|                 |         |