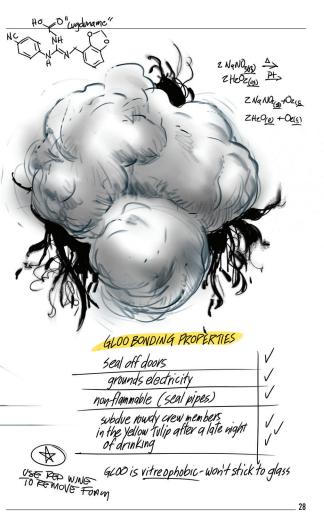

| gloo Cannon     | 1 V Ves |
|-----------------|---------|
| bowl of noodles | × no    |
| scrap metal     | V yes   |
| desk lamp       | vyes    |
| Alex            | × no    |
| moonshine       | V yes   |
|                 |         |