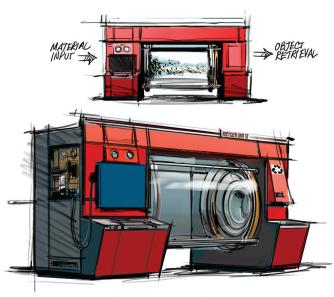

January can help you find things in here...

here's my best attempt ----

Lobby Office

Questions for Calvino

15 this q monitor or interface panel? both??

Will this be running the T501.v 05? Should play nice w/ Transtar com. systems.