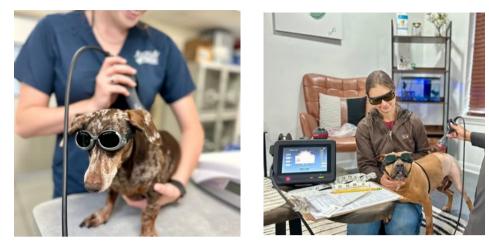

# LASER (photobiomodulation) Therapy

Photobiomodulation, commonly known as laser therapy, has been scientifically proven to be successful in treating postsurgical pain and many acute and chronic conditions.