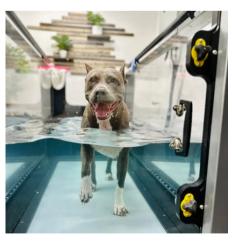

# **Underwater Treadmill Therapy:**

During underwater treadmill therapy, the buoyancy of water significantly decreases the impact of joints while promoting muscle strength and joint motion.

Five Sessions - \$450 Ten Sessions - \$810