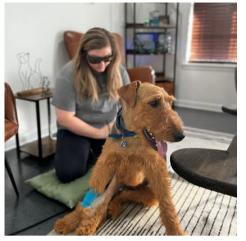

# LASER (photobiomodulation) Therapy

Photobiomodulation, commonly known as laser therapy, has been scientifically proven to be successful in treating postsurgical pain and many acute and chronic conditions.