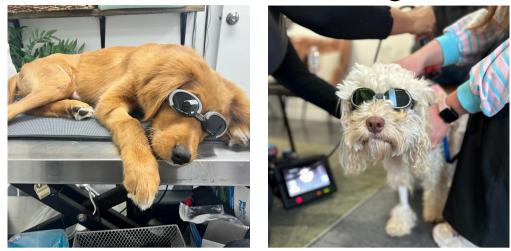

# LASER (photobiomodulation) Therapy

Photobiomodulation, commonly known as laser therapy, has been scientifically proven to be successful in treating postsurgical pain and many acute and chronic conditions.