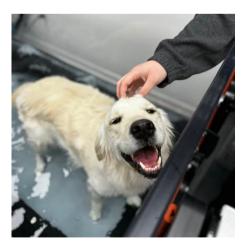

# **Underwater Treadmill Therapy:**

During underwater treadmill therapy, the buoyancy of water significantly decreases the impact of joints while promoting muscle strength and joint motion.

Five Sessions - \$450 Ten Sessions - \$810