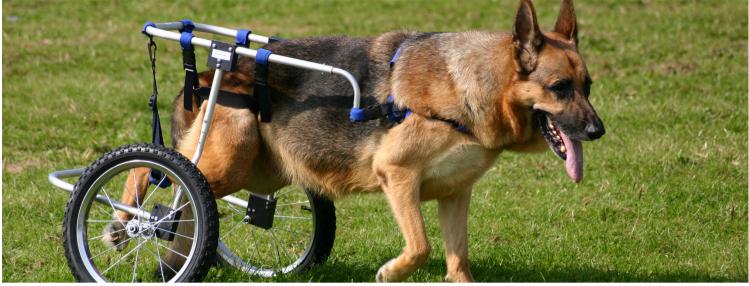

#### **Assistive Devices**

Our team can recommend the best assistive devices to help your pet. Whether it be temporary ambulation assistance or life-long, permanent changes, orthotic devices such as braces and wheel-carts are excellent ways to help your pet live happy with the support they need.