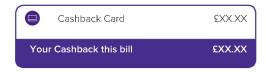

| Total charges<br>£XXX.XX + £XX.XX VAT |        | £XXX.XX |
|---------------------------------------|--------|---------|
| Cashback earnings                     | page 9 | -£XX.XX |

Total amount due will be collected by Direct Debit on or after

### **Credits & Debits:** £X.XX

Simply go to the help section of our website

in a flash

uw.co.uk/help

# This month's CashBack

You'll be able to see how much cashback you've earnt here through shopping with your CashBack card or online through the Clubhouse.

This section will show any additional charges or credits on your bill