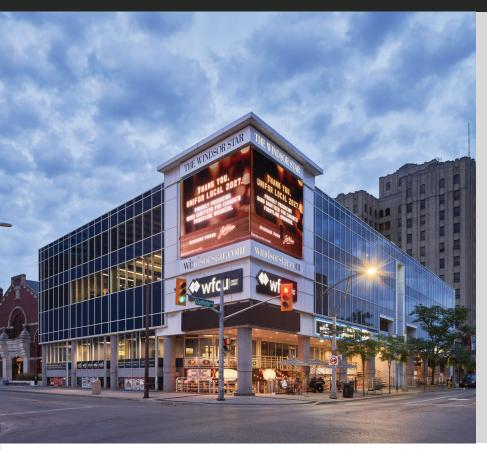

#### **PROPERTY HIGHLIGHTS**

300 Ouellette is a landmark building in Windsor's storied downtown. Previously the Palace Theatre, this multi-level property has well-established long-term tenancies, restaurants, and conveniences onsite.

Lined with large windows and individual entrances facing the main strip, the building provides ample natural lighting and great exposure.

#### HIGHLY VISIBLE LOCATION

This high-profile corner is one of the city's most prominent, providing fantastic advertising opportunities. Be part of Windsor's revitalized core by setting up your business in one of 300 Ouellette's unique and popular spaces.