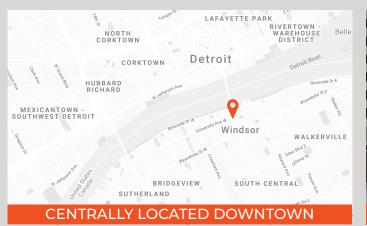

#### LOCAL AMENITIES NEARBY

- Corner property with great street exposure
- Short walk from Riverfront Park lining the Detroit River
- Surrounded by new University of Windsor and St. Clair College buildings
- Blocks away from cultural destinations including, The Capitol, Art Gallery of Windsor, Caesar's Casino, and Windsor Symphony Orchestra