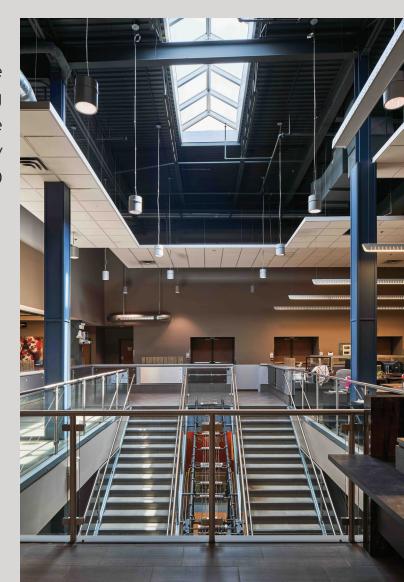

#### **PROPERTY HIGHLIGHTS**

300 Ouellette is a landmark building in Windsor's storied downtown. Previously the Palace Theatre, this multi-level property has well-established long-term tenancies, restaurants, and conveniences onsite.

Lined with large windows and individual entrances facing the main strip, the building provides ample natural lighting and great exposure.