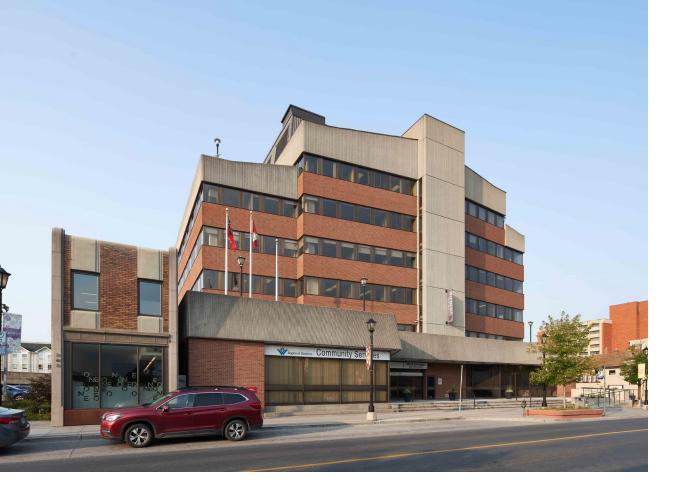

# FLEXIBLE SUITES

235 King is wonderfully suited for companies of all sizes, with the ability to contract or expand suites as needed. There is a widerange of layout possibilities to match your space requirements.

Full floor options are available at 235 King, with 18,000 SF floor plates. If larger foot prints are required, up to 35,000 SF can be made available by combining contiguous floors.

Opportunities are endless at 235 King Street East.

LARGE SCALE OFFERINGS
ARE AVAILABLE WITH
FULL FLOOR PLATE
OPTIONS, INCLUDING THE
OPPORTUNITY TO COMBINE
CONTIGUOUS FLOORS.

Europro can transform your desired space using standard high-end finishes displayed throughout our portfolio. Eliminate the time generally associated with an office relocation by selecting one of these standard suites.

# CLOSE TO EVERYTHING DTK

Situated in downtown Kitchener's east end, 235 King Street East is conveniently located steps away from local shops, restaurants, and cultural attractions. The building is also easily accessible with GRT stops just outside of the building. HWY 401 and the Expressway are a short drive away.