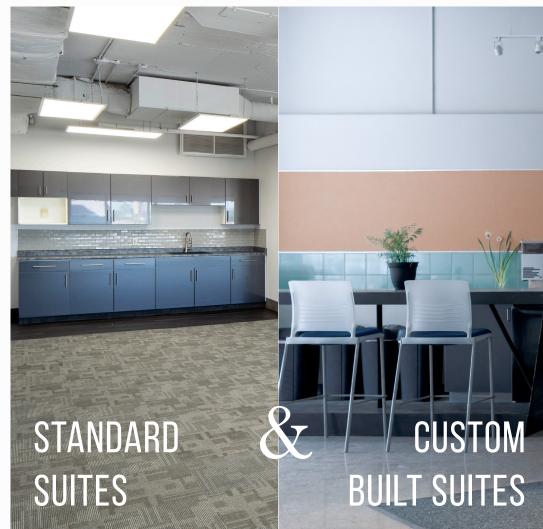

LARGE SCALE OFFERINGS
ARE AVAILABLE WITH
FULL FLOOR PLATE
OPTIONS, INCLUDING THE
OPPORTUNITY TO COMBINE
CONTIGUOUS FLOORS.

Europro can transform your desired space using standard high-end finishes displayed throughout our portfolio. Eliminate the time generally associated with an office relocation by selecting one of these standard suites.

Tailor your suite to match all of your layout requirements, with an endless selection of finishes and compositions. Have specific aspects in mind? Work with our design and construction teams to make it happen.