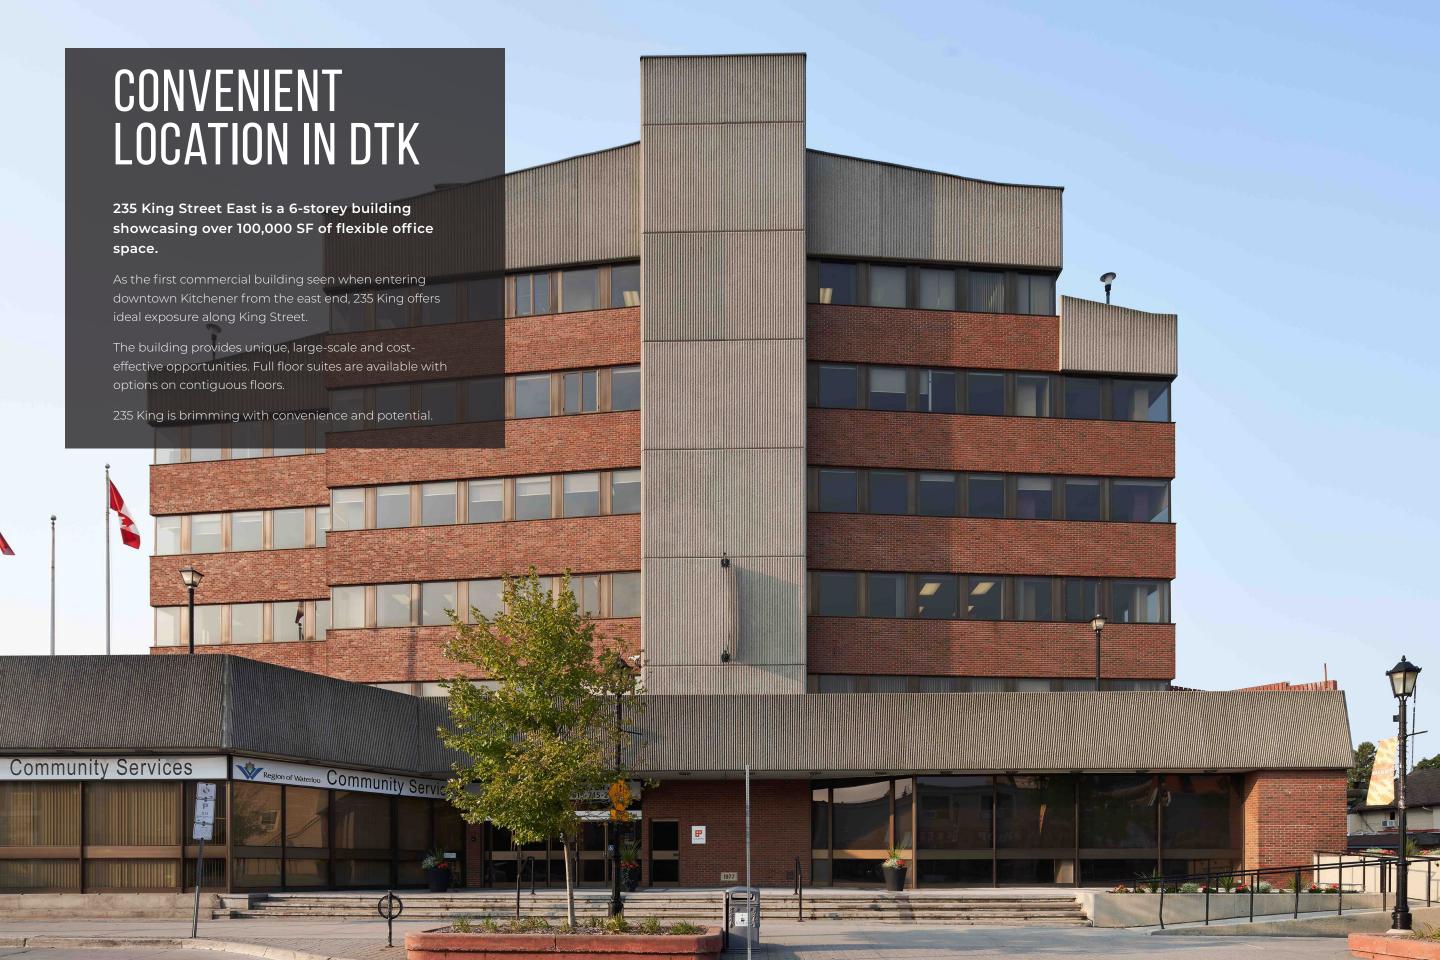

# **AMENITIES FOR A BETTER EVERYDAY EXPERIENCE**

With convenience at the center of 235 King Street East, tenants will have access to various amenities that will enhance each workday. In addition to the great location, the building is equipped with various amenities to increase comfort and productivity.

# CLOSE TO EVERYTHING DTK

Situated in downtown Kitchener's east end, 235 King Street East is conveniently located steps away from local shops, restaurants, and cultural attractions. The building is also easily accessible with GRT stops just outside of the building. HWY 401 and the Expressway are a short drive away.