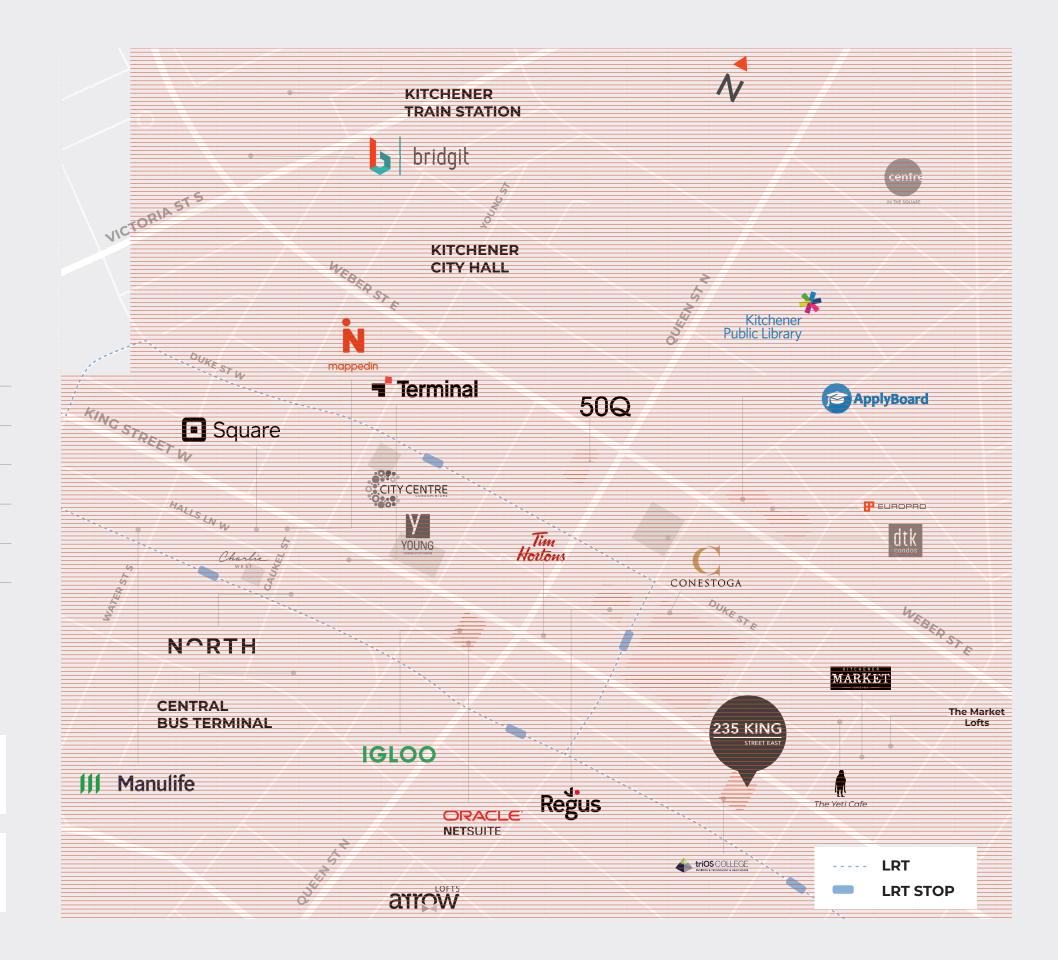

# CLOSE TO EVERYTHING DTK

Situated in downtown Kitchener's east end, 235 King Street East is conveniently located steps away from local shops, restaurants, and cultural attractions. The building is also easily accessible with GRT stops just outside of the building. HWY 401 and the Expressway are a short drive away.

A WALK SCORE OF 97

19 EATERIES

4 MAJOR BANKS

WITHIN WALKING DISTANCE OF LRT

5 MINUTE DRIVE TO THE EXPRESSWAY

DTK IS HOME TO 18,000 AND EMPLOYS OVER 2,900

OVER 5,200 NEW RESIDENTS IN THE NEXT FIVE YEARS

# **PUBLIC TRANSIT ACCESS**

235 King is in close proximity to various GRT bus stops and LRT stops.

40 Weber Street East, Suite 70 Kitchener, ON N2H 6R3 519 745 8005

info@europro.ca