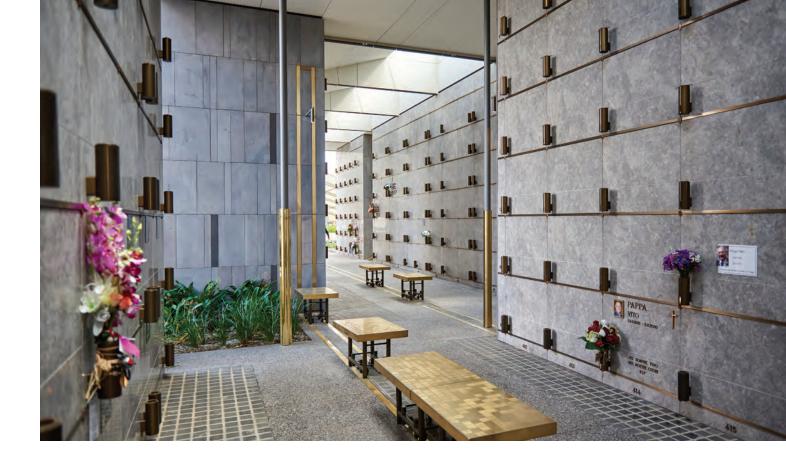

### Holy Angels Mausoleum at Fawkner Memorial Park

The Plaza of the Holy Angels is located adjacent to the Atrium of Holy Angels, comprising approximately 1,800 mausoleum crypts arranged in single, double and tandem configurations.

The theme of the mausoleum is motherhood, as exemplified by the Holy Mother, and the role of motherhood in the nurturing and healing of both body and mind. Each of its eighteen galleries is dedicated to a woman of faith who has devoted her life to the nurturing, caring and healing of others, including a bronze statue of the Holy Mother. Designed so natural sunlight will softly filter through the galleries, some feature skylights with ornate stained glass that bathe the crypts in coloured light. At the entrance to each gallery the names of loved ones are memorialised with individual bronze plaques.

The openness of the galleries provides a close connection with nature, where landscaped gardens offer seating for personal contemplation and reflection.