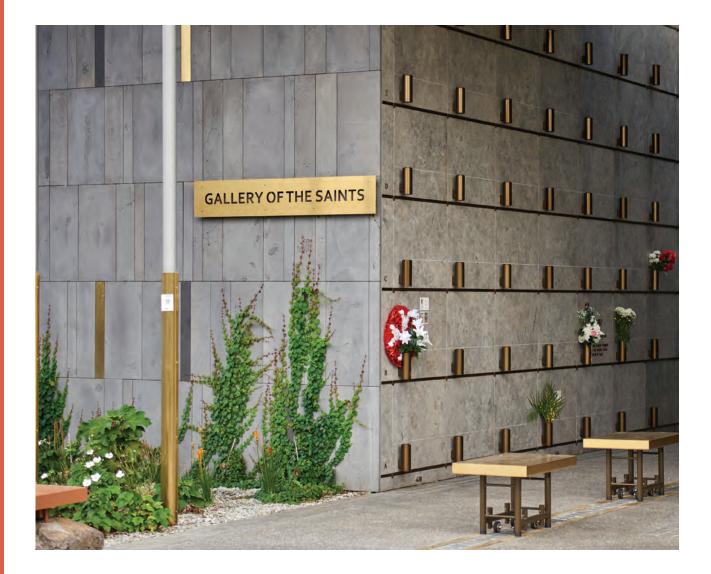

### Holy Angels Mausoleum at Fawkner Memorial Park

The Plaza of the Holy Angels is located adjacent to the Atrium of Holy Angels, comprising approximately 1,800 mausoleum crypts arranged in single, double and tandem configurations.

The theme of the mausoleum is motherhood, as exemplified by the Holy Mother, and the role of motherhood in the nurturing and healing of both body and mind. Each of its eighteen galleries is dedicated to a woman of faith who has devoted her life to the nurturing, caring and healing of others, including a bronze statue of the Holy Mother. Designed so natural sunlight will softly filter through the galleries, some feature skylights with ornate stained glass that bathe the crypts in coloured light. At the entrance to each gallery the names of loved ones are memorialised with individual bronze plaques.

The openness of the galleries provides a close connection with nature, where landscaped gardens offer seating for personal contemplation and reflection.