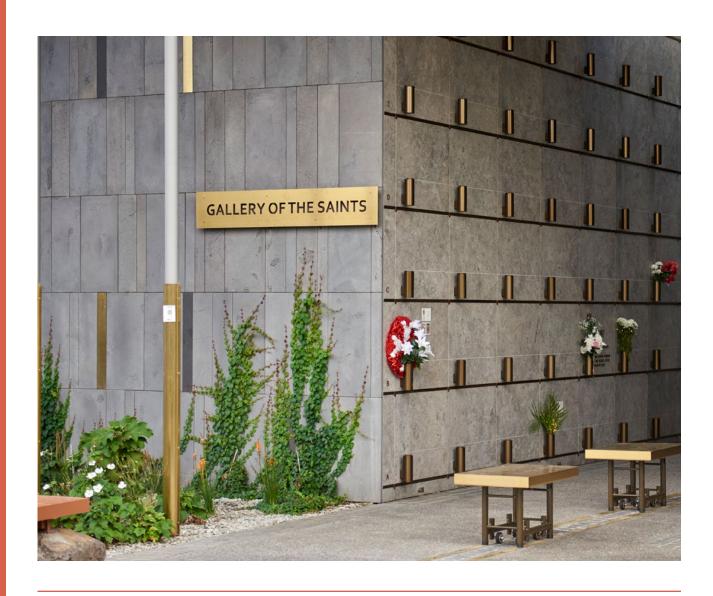

### Holy Angels Mausoleum at Fawkner Memorial Park

The Plaza of the Holy Angels is located adjacent to the Atrium of Holy Angels, comprising approximately 1,800 mausoleum crypts arranged in single, double and tandem configurations.

The theme of the mausoleum is motherhood, as exemplified by the Holy Mother, and the role of motherhood in the nurturing and healing of both body and mind. Each of its eighteen galleries is dedicated to a woman of faith who has devoted her life to the nurturing, caring and healing of others, including a bronze statue of the Holy Mother.

Designed so natural sunlight will softly filter through the galleries, some feature skylights with ornate stained glass that bathe the crypts in coloured light. At the entrance to each gallery the names of loved ones are memorialised with individual bronze plaques.