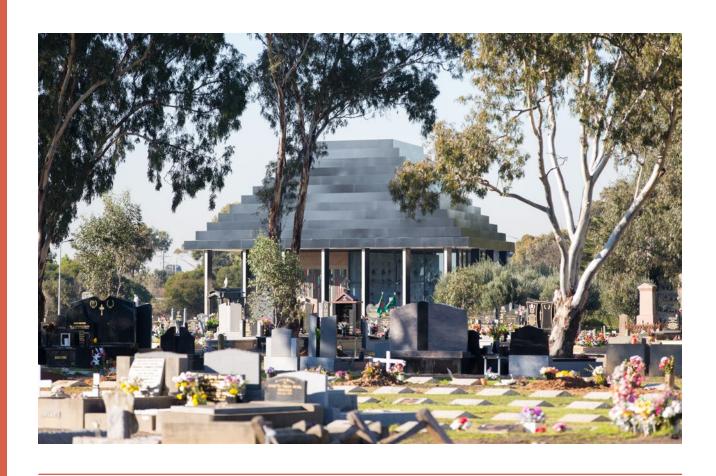

### **Preston Mausoleum**

Preston Cemetery's grand mausoleum is an expansive and impressive neo-classical tribute to the lives of those interred within.

Developed in three stages between 1996 and 2005, the final expansion made Preston Mausoleum the largest in the Southern Hemisphere.

Key features include its Mediterranean-style design, including several bell towers flanked by a large chapel. Throughout the mausoleum, beautiful marble and granite finishes are prominent, sourced from native Australian materials. The mausoleum is characterised by an extensive double storey gallery, a chapel, and stained glass windows that filter ample external light into its formal corridors.