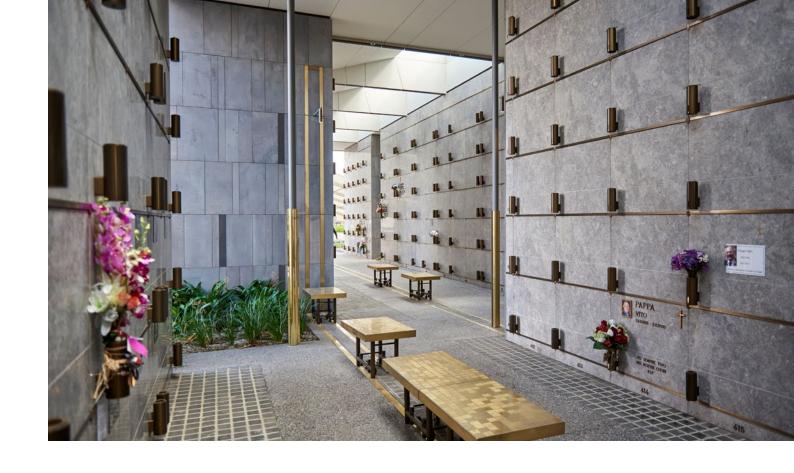

### Holy Angels Mausoleum at Fawkner Memorial Park

The Plaza of the Holy Angels is located adjacent to the Atrium of Holy Angels, comprising approximately 1,800 mausoleum crypts arranged in single, double and tandem configurations.

The theme of the mausoleum is motherhood, as exemplified by the Holy Mother, and the role of motherhood in the nurturing and healing of both body and mind. Each of its eighteen galleries is dedicated to a woman of faith who has devoted her life to the nurturing, caring and healing of others, including a bronze statue of the Holy Mother.

Designed so natural sunlight will softly filter through the galleries, some feature skylights with ornate stained glass that bathe the crypts in coloured light. At the entrance to each gallery the names of loved ones are memorialised with individual bronze plaques.

The openness of the galleries provides a close connection with nature, where landscaped gardens offer seating for personal contemplation and reflection.