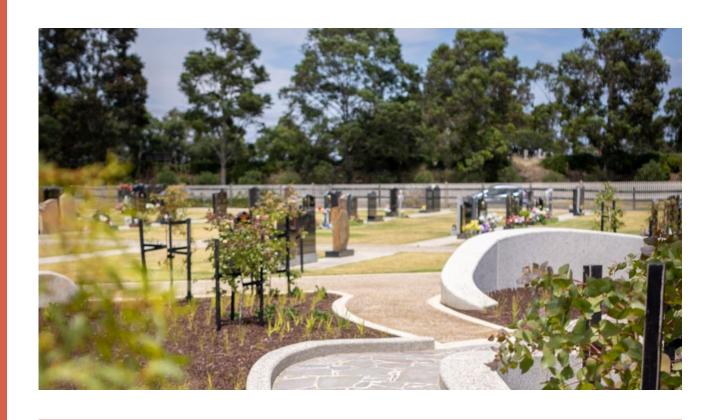

#### Address

The corner of Blair and Brackenbury Street, Warrandyte VIC 3113, Australia

Set on a gentle slope, among lawns and natural rock and bush, Andersons Creek Cemetery provides native settings for the interment of cremated remains. It currently offers limited children's lawn graves, commemoration and memorialisation for cremated remains.

First opened in 1858, Andersons Creek Cemetery is one of Victoria's oldest cemeteries. Originally, Andersons Creek was a monumental cemetery with pioneer graves for early miners in the Warrandyte area.

From the late 1970s onwards, it rapidly expanded due to the closure of Templestowe Cemetery, transforming into a lawn cemetery with a bushland theme.

All prices listed are GST free.