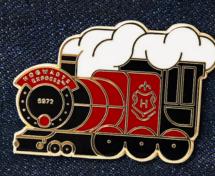

### HOGWARTS EXPRESS™

**RELEASED 24/08/20** 

Get ready to head to another year at Hogwarts with this Hogwarts Express pin! The pin features a design of the iconic scarlet train that brings magical students back to Hogwarts.

The pin is finely detailed, making it the perfect gift for all aspiring students of witchcraft and wizardry! This enamel pin is part of the Harry Potter Fan Club Pin Seeking collection. This pin comes with a Harry Potter-inspired backing card with a scannable Enchanted Key that unlocks hidden surprises with the Harry Potter Fan Club app\*.