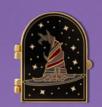

## SHOW OFF YOUR HOUSE PRIDE

Find what house you belong to with this Sorting Hat locket pin! This limited-edition accessory features an image of the sentient Sorting Hat surrounded by stars, and comes with colourful inserts of each of the four houses' crest, so you can show off your house pride. There are even some lyrics of the Sorting Hat's song embossed in the design. So, whether you belong to Gryffindor, Slytherin, Hufflepuff, or Ravenclaw, this locket opens to show your Hogwarts house loyalty. This enamel pin is part of the Harry Potter Fan Club Pin Seeking collection, only available while stocks last. It comes with a Harry Potter-inspired, tri-fold backing card with a scannable Enchanted Key that unlocks hidden surprises with the Wizarding World app\*