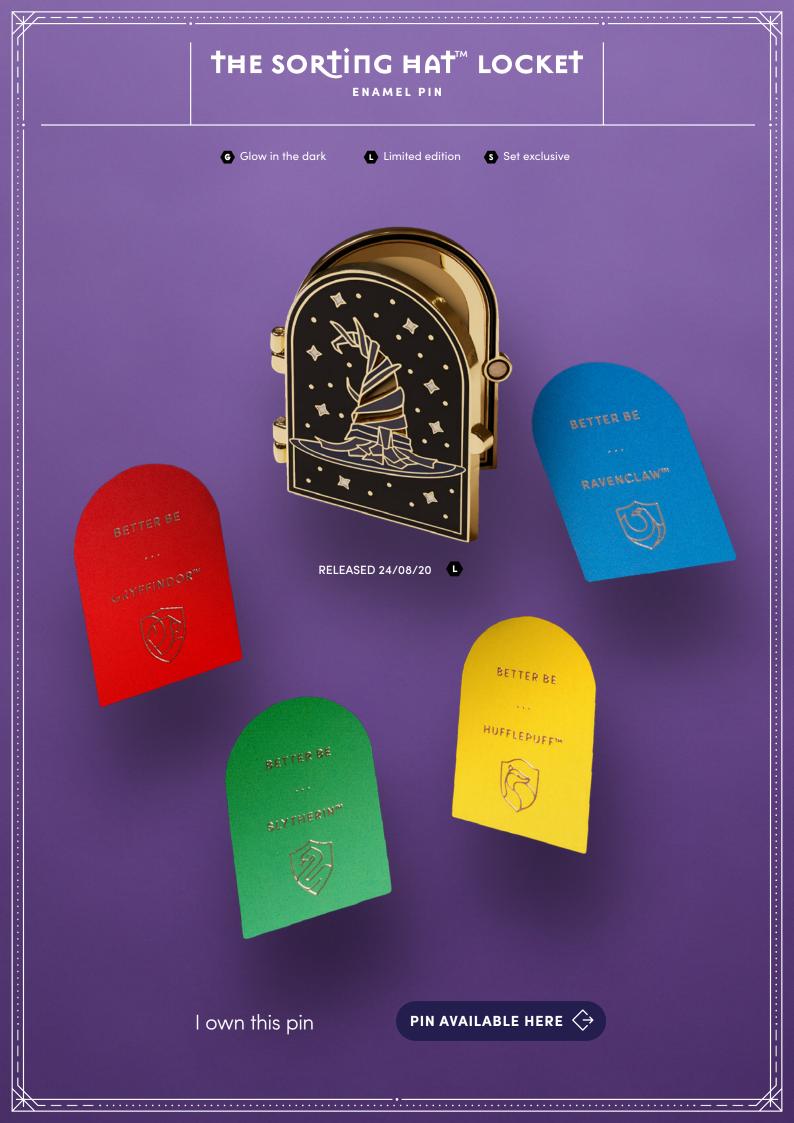

## SHOW OFF YOUR HOUSE PRIDE

Find what house you belong to with this Sorting Hat locket pin! This limited-edition accessory features an image of the sentient Sorting Hat surrounded by stars, and comes with colourful inserts of each of the four houses' crest, so you can show off your house pride. There are even some lyrics of the Sorting Hat's song embossed in the design. So, whether you belong to Gryffindor, Slytherin, Hufflepuff, or Ravenclaw, this locket opens to show your Hogwarts house loyalty. This enamel pin is part of the Harry Potter Fan Club Pin Seeking collection, only available while stocks last. It comes with a Harry Potter-inspired, tri-fold backing card with a scannable Enchanted Key that unlocks hidden surprises with the Wizarding World app\*

\*The app is currently only available in the UK, Ireland, US, Canada, New Zealand and Australia.