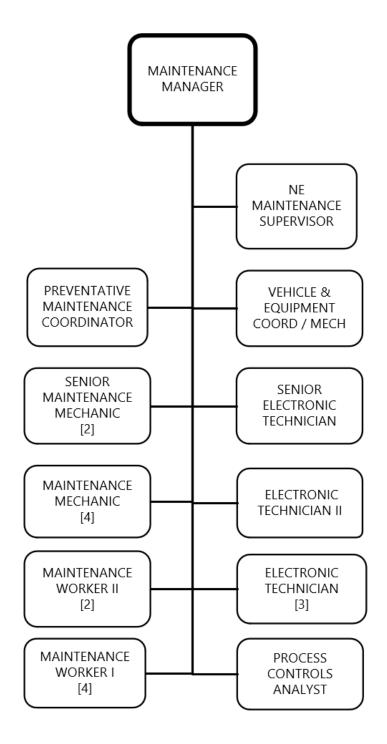

## **SUMMARY OF AUTHORIZED POSITIONS**

|                                                         | 2020<br>Adopted<br>Budget | 2021<br>Adopted<br>Budget | 2022<br>Adopted<br>Budget | _                                                                          | 2020<br>Adopted<br>Budget | 2021<br>Adopted<br>Budget | 2022<br>Adopted<br>Budget |
|---------------------------------------------------------|---------------------------|---------------------------|---------------------------|----------------------------------------------------------------------------|---------------------------|---------------------------|---------------------------|
| Administration                                          |                           |                           |                           | Operations/Maintenance                                                     |                           |                           |                           |
| Executive Director                                      | 1                         | 1                         | 1                         | Director of Operations and Water Resources                                 | 1                         | 1                         | 1                         |
| Assistant to Executive Director                         | 1                         | 1                         | 1                         | Assistant Director of Operations                                           | 1                         | 1                         | 1                         |
| Manager of Governmental Affairs                         | _                         | _                         | _                         | Technical Services Specialist                                              | 1                         | 1                         | 1                         |
| and Communications                                      | 1                         | 1                         | 1                         | Process Controls Analyst                                                   | 1                         | 1                         | 1                         |
| Water Education Coordinator                             | 1                         | 1                         | 1                         | Maintenance Manager                                                        | 1                         | 1                         | 1                         |
| Senior Executive Secretary                              | 1<br>2                    | 1<br>2                    | 1<br>2                    | Northeast Maintenance Supervisor *                                         | <b>0</b><br>1             | <b>0</b><br>1             | 1<br>1                    |
| Executive Secretary                                     | 1                         | 1                         | 1                         | Preventative Maintenance Coordinator                                       | 1                         | 1                         | 1                         |
| Assistant Director for Administration Senior HR Analyst | 1                         | 1                         | 1                         | Vehicle & Equipment Coordinator / Mechanic<br>Senior Electronic Technician | 1                         | 1                         | 1                         |
| HR Staffing / Coordinator                               | 0                         | 1                         | 1                         | Electronic Technician II                                                   | 1                         | 1                         | 1                         |
| HR Generalist                                           | 1                         | 0                         | 0                         | Electronic Technician I                                                    | 2                         | 3                         | 3                         |
| HR / Purchasing Technician                              | 0                         | 1                         | 1                         | Senior Maintenance Mechanic                                                | 2                         | 2                         | 2                         |
| Procurement Supervisor                                  | 1                         | 1                         | 1                         | Maintenance Mechanic                                                       | 4                         | 3                         | 4                         |
| Purchasing Specialist                                   | 1                         | 1                         | 1                         | Maintenance Worker II                                                      | 1                         | 4                         | 2                         |
| Secretary                                               | 2                         | 2                         | 2                         | Maintenance Worker I                                                       | 4                         | 3                         | 4                         |
| Total                                                   | 14                        | 15                        | 15                        | Total                                                                      | 22                        | 24                        | 25                        |
| Business/Finance                                        |                           |                           |                           |                                                                            |                           |                           |                           |
| Chief Financial Officer                                 | 1                         | 1                         | 1                         |                                                                            |                           |                           |                           |
| Controller                                              | 1                         | 1                         | 1                         | Northeast Water/Wastewater Reclamation System                              |                           |                           |                           |
| Assistant Controller                                    | 1                         | 1                         | 1                         | Operations Supervisor                                                      | 1                         | 1                         | 1                         |
| Senior Accountant                                       | 1                         | 1                         | 1                         | Senior Water Operator                                                      | 1                         | 1                         | 1                         |
| Staff Accountant I                                      | 1                         | 1                         | 1                         | Water Operator III                                                         | 4                         | 4                         | 4                         |
| Accounting Clerk II                                     | 1                         | 1                         | 0                         | Water Operator II                                                          | 4                         | 3                         | 3                         |
| Accounting Clerk I                                      | 1                         | 1                         | 2                         | Water Operator I                                                           | 1                         | 2                         | 2                         |
| Budget and Financial Planning Manager                   | 1                         | 1                         | 1                         | Operations Supervisor                                                      | 0                         | 1                         | 1                         |
| Senior Financial Analyst                                | 1                         | 1                         | 1                         | Senior Wastewater Operator                                                 | 1                         | 1                         | 1                         |
| Financial Analyst                                       | 1                         | 1                         | 0                         | Wastewater Operator III                                                    | 6                         | 6                         | 7                         |
| Budget Analyst                                          | 0                         | 0                         | 1                         | Wastewater Operator II                                                     | 2                         | 4                         | 2                         |
| Manager of IT Services                                  | 1                         | 1                         | 1                         | Wastewater Operator II *                                                   | 0                         | 0                         | 1                         |
| Network Systems Administrator                           | 1                         | 1                         | 1                         | Wastewater Operator I                                                      | 4                         | 2                         | 3                         |
| IT Specialist                                           | 2                         | 2                         | 2                         | Transmission Operator                                                      | 0                         | 0                         | 1 27                      |
| Total                                                   | 14                        | 14                        | 14                        | Total                                                                      | 24                        | 25                        | 27                        |
| Engineering/Construction                                |                           |                           |                           | Lakeview Regional Water Reclamation System                                 |                           |                           |                           |
| Director of Engineering and Construction                | 1                         | 1                         | 1                         | LRWRS / Peninsula Operations Superintendent                                | 1                         | 1                         | 1                         |
| Assistant Director of Engineering                       |                           |                           |                           | Senior Wastewater Operator                                                 | 1                         | 1                         | 2                         |
| and Construction                                        | 1                         | 1                         | 1                         | Wastewater Operator III                                                    | 5                         | 4                         | 2                         |
| Senior Professional Engineer                            | 1                         | 1                         | 1                         | Wastewater Operator II                                                     | 1                         | 2                         | 2                         |
| Project Engineer                                        | 3                         | 2                         | 1                         | Wastewater Operator II *                                                   | 0                         | 0                         | 1                         |
| Professional Engineer                                   | 0                         | 0                         | 2                         | Wastewater Operator I                                                      | 1                         | 1                         | 2                         |
| Electrical Engineer                                     | 0                         | 1                         | 1                         | Transmission Operator                                                      | 1                         | 1                         | 1                         |
| Graduate Engineer I / Graduate Engineer II              | 2                         | 2                         | 1                         | Total                                                                      | 10                        | 10                        | 11                        |
| GIS Analyst                                             | 1                         | 1                         | 1                         | Bardan d Translad Wester Contain                                           |                           |                           |                           |
| Manager of Property Services                            | 1<br>1                    | 1<br>1                    | 1<br>1                    | Regional Treated Water System                                              | 1                         | 1                         | 1                         |
| Construction Project Manager                            | 1                         | 1                         | 1                         | Water Operations Manager                                                   | 1                         | 1                         | 1                         |
| Senior Construction Inspector Construction Inspector    | 2                         | 2                         | 2                         | Senior Water Operator  Water Operator III                                  | 6                         | 8                         | 8                         |
| Total                                                   | 14                        | 14                        | 14                        | Water Operator II                                                          | 1                         | 3                         | 4                         |
| iotai                                                   |                           | 14                        |                           | Water Operator I                                                           | 5                         | 1                         | 0                         |
| Lake Ralph Hall                                         |                           |                           |                           | Transmission Operator                                                      | 2                         | 2                         | 1                         |
| Manager of Water Resources Program                      | 1                         | 1                         | 1                         | Total                                                                      | 16                        | 16                        | 15                        |
| Water Resource Specialist                               | 1                         | 1                         | 1                         |                                                                            |                           |                           |                           |
| Lake Ralph Hall (LRH) Program Manager                   | 1                         | 1                         | 1                         |                                                                            |                           |                           |                           |
| Project Funding Accountant - LRH (CIP)                  | 0                         | 1                         | 0                         | Total Authorized Positions                                                 | 117                       | 125                       | 130                       |
| LRH Capital Project Analyst*                            | 0                         | 0                         | 1                         |                                                                            | ==                        |                           | - <del>-</del>            |
| LRH Program Construction Manager (CIP)                  | 0                         | 1                         | 1                         | * Requested Positions (5)                                                  |                           |                           |                           |
| Senior Maintenance Mechanic (LRH)                       | 0                         | 1                         | 1                         | ***                                                                        |                           |                           |                           |
| LRH Project Management Specialist (CIP)                 | 0                         | 1                         | 1                         |                                                                            |                           |                           |                           |
| LRH Project Assistant Construction Manager *            | 0                         | 0                         | 1                         |                                                                            |                           |                           |                           |
| LRH Project Secretary *                                 | 0                         | 0                         | 1                         |                                                                            |                           |                           |                           |
| Total                                                   | 3                         | 7                         | 9                         | -                                                                          |                           |                           |                           |
|                                                         |                           |                           |                           |                                                                            |                           |                           |                           |