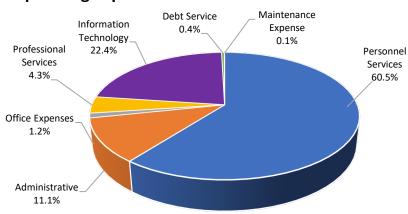

FY 2022 operating expenditures reflect an overall increase of 3.9% from the prior year total. This is largely due to the 15.8% rate increase received from Dallas Water Utilities for the per 1,000-gallon rate for raw water. This yielded a combined 26.4% increase for Dallas and Denton raw water cost from FY 2021.