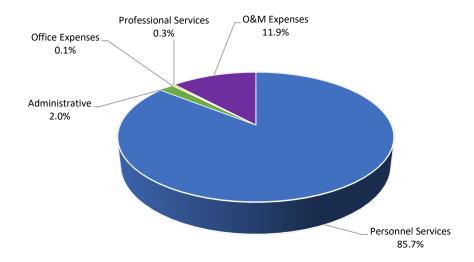

#### THIS BUDGET IS A MEANS OF COMMUNICATION

It is an easy-to-read document with summary information in charts and graphs that complement the details in the text. The Executive Summary, found in the Introduction section, presents an organizational and financial overview of the District for FY 2022. The Budget Overview presents summary information by revenue and expenditure category for the District on a "combined" basis and points out major changes between FY 2021 and FY 2022. An overall description of how the District's operating funds and associated internal reserve funds are structured is included in the Fund Summary section. The budget for each fund – one water fund, three wastewater funds, one non-potable water fund, one household hazardous waste fund, and three internal service funds (Administration, Information Services, and Maintenance), is described in the Operating Fund Detail section, while all outstanding debt and annual debt service amounts (by Fund) are shown in the Debt Summary section. The District's profile and history is included in the Introduction section, while supporting information on the District's member / customer base, service levels, and populations is included in the Statistical Information section of the Budget document.