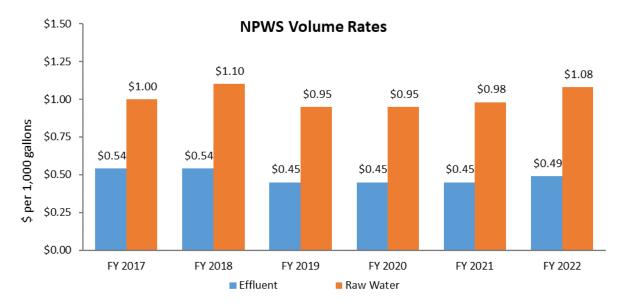

and Non-Potable Water Systems since FY 2017.



This category includes Treated Effluent and Raw Water Volume Revenues from the Non-Potable Water System (NPWS), as well as Volume Revenues (Treated Water Sales) from the Regional Treated Water System (RTWS). Since the NPWS Volume Revenues are immaterial to the overall annual variances shown in the above graph, this analysis will explain differences experienced by the Regional Treated Water System. RTWS Volume Revenues have increased an average of 7.9% from FY 2017 due to moderate growth in the RTWS, as well as increasing the Volume Rate from \$1.11 / 1,000 gallons in FY 2017 to \$1.25 / 1,000 gallons for FY 2022; an annual average of 2.5%.





The following graph reflects annual Volume rates for the Non-Potable Water System since FY 2017.



FY 2019 Volume Revenues decreased approximately 9.4% due to passing on a \$0.02 / 1,000-gallon rate decrease after the District experienced a 16.0% raw water rate decrease from Dallas Water Utilities. Additionally, the RTWS' service area received higher than normal precipitation which led to a 7.3%

decrease in treated water flows sold. FY 2020 Volume Revenues reflect a 18.2% increase over FY 2019 Volume Revenues due to a \$0.03 / 1,000 gallon (2.8%) increase to the RTWS volume rate and a 15.6% increase in treated water flows sold over FY 2020. Estimated FY 2021 Volume Revenues reflect a 3.0% increase due to a \$0.04 increase from the FY 2020 Member rate. Adopted FY 2022 revenues are projected to increase 14.2%. This is due to a \$0.09 increase in the volume rate driven by a 15.8% increa