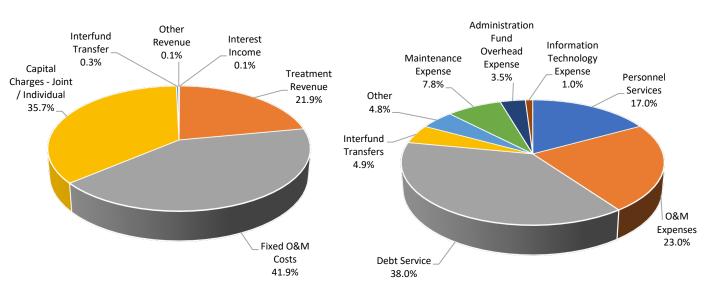

The adopted operating budgets (unchanged from the proposed operating budgets) for the District's utility systems total \$68.92 million for the fiscal year, an overall increase of 3.2% compared to last year's proposed budget of \$66.75 million. The District continues to experience extraordinary growth and utilizes various reserves to offset rates when applicable. The adopted budget represents a practical approach to provide the highest quality service at a reasonable rate to its members and customers.