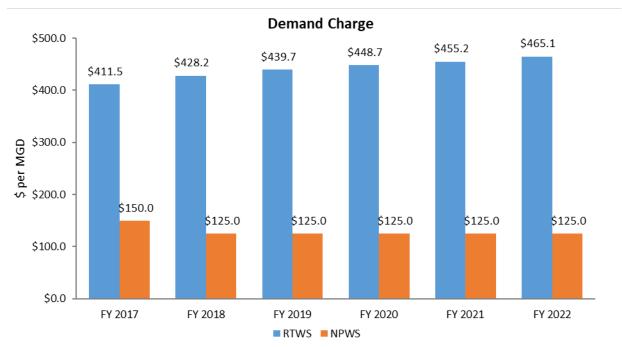

#### **OPERATING BUDGETS**

District management has worked diligently to manage and control costs -- and to minimize rate increases. Following are Staff recommendations for rate adjustments:

| Regional Treated Water Service              | 3.75%   |
|---------------------------------------------|---------|
| Northeast Regional Water Reclamation System | 3.00%   |
| Lakeview Regional Water Reclamation System  | . 2.50% |
| Peninsula Water Reclamation Plant           | . 3.00% |
| Administration                              | . 0.00% |
| Non-Potable Water System                    | . 2.16% |
| Household Hazardous Waste                   | 0.00%   |