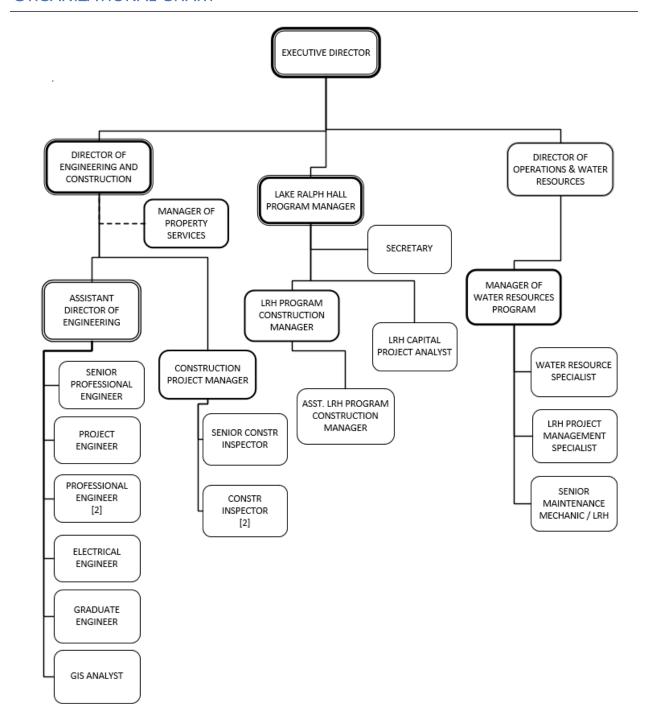

| 0                  | 1                 | 1                  | 1                 |
| LRH Project Management Specialist      | 0                  | .50               | .50                | .50               |
| Manager of Water Resources             | .80                | .75               | .75                | .80               |
| Water Resource Specialist              | .70                | .60               | .60                | .70               |
| LRH Secretary                          | 0                  | 0                 | 0                  | 1                 |
| Total FTEs                             | 3.50               | 5.85              | 5.85               | 7.80              |

Additional Position (contract): Lake Ralph Hall Secretary

# **ORGANIZATIONAL CHART**



### **BUDGET SUMMARY**

|                                     | FY 2020<br>Actuals |             | FY 2021 Adopted |             |    | FY 2021<br>stimates | <br>FY 2022<br>Adopted |
|-------------------------------------|--------------------|-------------|-----------------|-------------|----|---------------------|------------------------|
| Beginning Balance                   | \$                 | -           | \$              | \$ -        |    | -                   | \$<br>-                |
| Operating Expense                   |                    |             |                 |             |    |                     |                        |
| Personnel Services                  | \$                 | 1,966,400   | \$              | 2,152,670   | \$ | 2,621,225           | \$<b