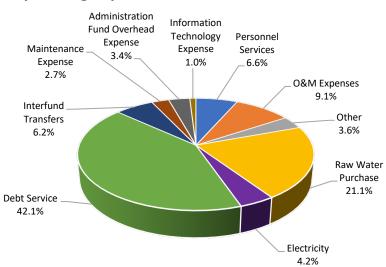

#### **OPERATING BUDGETS**

District management has worked diligently to manage and control costs -- and to minimize rate increases. Following are Staff recommendations for rate adjustments:

| Regional Treated Water Service              | 3.75%   |
|---------------------------------------------|---------|
| Northeast Regional Water Reclamation System | 3.00%   |
| Lakeview Regional Water Reclamation System  | . 2.50% |
| Peninsula Water Reclamation Plant           | . 3.00% |
| Administration                              | . 0.00% |
| Non-Potable Water System                    | . 2.16% |
| Household Hazardous Waste                   | 0.00%   |

During the budget preparation process, all proposed expenditures were evaluated closely to control cost increases. Highlights for the proposed operating budgets include:

- Five additional positions will be required to keep up with the increasing workload as the District continues to grow. The five requested positions are:
  - A Northeast Maintenance Supervisor (Half-year funded) to provide maintenance supervisory support to the District's northeast service area, which has experienced tremendous growth in water and wastewater flows.
  - A Wastewater Operator (Half-year funded) to be shared between the Lakeview and Peninsula Water Reclamation Plants to provide operational support for the everincreasing amount of flows, particularly at the Peninsula Plant.
  - A Wastewater Operator (Half-year funded) to be shared between the Riverbend and Doe Branch Water Reclamation Plants to provide operational support due to tremendous growth in flows experienced over the past several years.
  - A Lake Ralph Hall (LRH) Assistant Construction Manager (CIP Funded) to assist the LRH Construction Manager with this expanding, multi-year project, for the construction of a lake and supporting facilities.

- A Lake Ralph Hall (LRH) Secretary (CIP Funded) needed for increased project administrative duties as the LRH project activities continue to expand.
- The proposed budget includes an allowance of 4.0% to cover promotions, merit increases and other increases in employee compensation.
- A projected Healthcare cost increase of 10.0% from FY 2021.
- The proposed budget for the Regional Treated Water reflects a 15.8% cost increase for raw water from Dallas Water Utilities and the City of Denton. The proposed budget is based on anticipated water purchases from the various sources as follows:

| Source                 | Average Usage |
|------------------------|---------------|
| Dallas Water Utilities | 17.76 MGD     |
| Denton                 | 5.47 MGD      |
| Chapman Lake           | 9.50 MGD      |
| Reuse                  | 3.52 MGD      |

- Funding for specific, on-going programs for the Water System are recommended at the following levels:
  - Water Conservation efforts to provide an on-going, strong water conservation program at \$0.015 / 1,000 gallons, a \$0.005 / 1,000 gallon decrease from FY 2021.
  - General planning for Future Water Resources at \$0.02 / 1,000 gallons, no change from FY 2021.
  - Watershed Protection Program at \$0.015 / 1,000 gallons, a \$0.005 / 1,000 gallon decrease from FY 2021.
- Reserves are an important component of the District's core business:
  - Propose to contribute to the long-term reserve for future replacement of aging facilities (Capital Replacement Reserve) at \$0.11 / 1,000 gallons in the Regional Treated Water System, \$0.10 / 1,000 gallons in the Lakeview Regional Water Reclamation System, \$0.05 / 1,000 gallons in the Northeast Regional Water Reclamation System, \$0.05 / 1,000 gallons for the Peninsula Plant, and an annual deposit of \$29,475 in the Non-Potable Water System.
  - Propose to contribute to the Non-Bond Reserves in the amount of \$200,000 for the Lakeview Regional Water Reclamation System, \$25,000 for the Non-Potable Water System, \$0.01 / 1,000 gallons in the Northeast Regional Water Reclamation System, and \$0.02 / 1,000 gallons for the Peninsula Water Reclamation Plant.
- Within the Household Hazardous Waste Program, the District continues to provide an interim service until cities choose to host their own programs, generally through their solid waste providers.
- Certain elements of the budgets are provided by Interfund transfers:
  - O&M Reserves for all operations are projected to be fully funded at FY 2022 year-end.
  - Pro-rata contributions will be made from all funds to the Vehicle and Equipment Replacement Fund to assist in future replacement of vehicles and heavy equipment as necessary.

- Debt Service for FY 2022 includes:
  - The Regional Treated Water System has an estimated Commercial Paper interest rate of 0.80%. In addition, we plan to convert approximately \$22.50 million to long-term debt in late FY 2022, which includes a partial-year interest payment of \$375,000. The fourth year of a deferred interest payment on the TWDB Board Participation Loan (2015 Issue) for Lake Ralph Hall, increases by \$62,575. Additionally, a principal and interest payment of \$865,000 will be due for the third issue of TWDB Subsidized Interest funding (\$15.84 million) for the Parallel Pipeline Project, issued in November 2020 (FY 2021).
  - The Lakeview Regional Water Reclamation System will utilize Non-Bond Capital Reserve funds for continued design and to begin construction of improvements for the expansion of treatment capacity at the Lakeview Plant from 5.5 to 7.5 MGD.
  - The Northeast Regional Water Reclamation System (Riverbend Plant) debt service will reflect a decrease of \$13,315 due to having repaid all previous deferred interest amounts related to the Series 2002 State Participation issued to construct joint facilities of the Riverbend Plant. Continued payments for this debt issue are comprised of principal and interest.
  - The Peninsula Water Reclamation Plant will continue to utilize customer contributions for continued construction of facilities to expand the treatment capacity of the Peninsula Plant from 0.94 to 2.0 MGD.