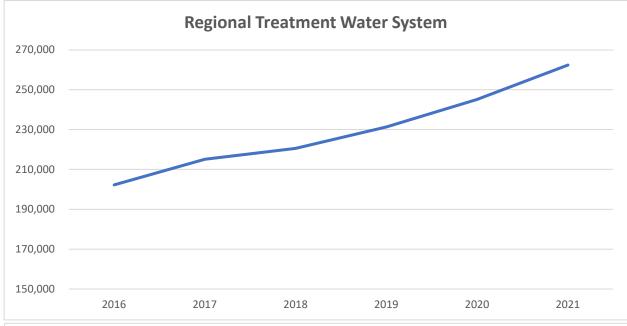

#### **REGIONAL TREATED WATER SYSTEM**

The District constructed its first regional water treatment plant in Lewisville, Texas in 1997 - - the Regional Treated Water Plant - - designated as the Thomas E. Taylor Regional Water Treatment Plant in 2009. In order to meet the growing needs of its customers, the District completed the construction of its second water treatment plant in 2008 - - the Tom Harpool Regional Water Treatment Plant.