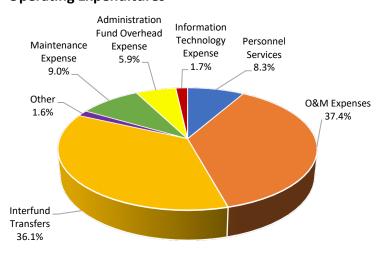

#### **OPERATING BUDGETS**

District management has worked diligently to manage and control costs -- and to minimize rate increases. Following are Staff recommendations for rate adjustments:

| Regional Treated Water Service              | 3.75%   |
|---------------------------------------------|---------|
| Northeast Regional Water Reclamation System | 3.00%   |
| Lakeview Regional Water Reclamation System  | . 2.50% |
| Peninsula Water Reclamation Plant           | . 3.00% |
| Administration                              | . 0.00% |
| Non-Potable Water System                    | . 2.16% |
| Household Hazardous Waste                   | 0.00%   |