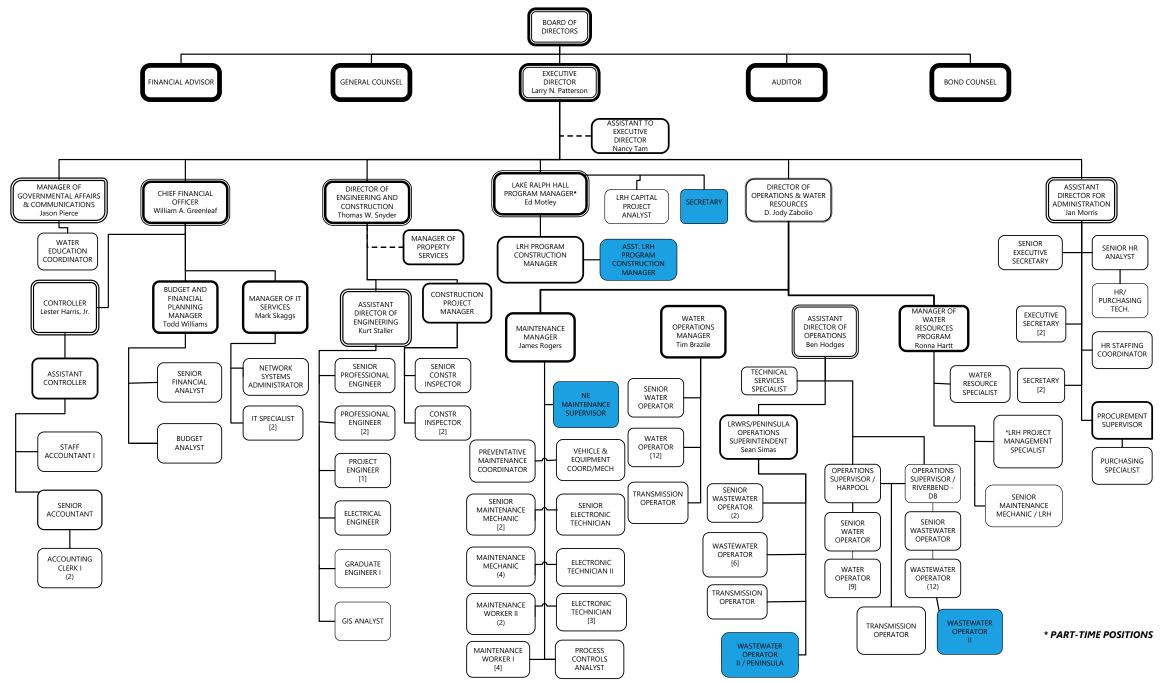

nclude continued design / engineering activities, purchases of rights-of-way, and begin construction of a parallel interceptor from approximately Fishtrap Road south to the Doe Branch Water Reclamation Plant for additional capacity to transport the ever-increasing wastewater flows from the Northeast service area.
- Relocation / TxDOT U.S. Hwy 380 Project (Doe Branch Plant) will complete coordination activities
  with Texas Department of Transportation's U.S. Hwy 380 project for the relocation of the Doe
  Branch Plant's wastewater pipelines and related facilities due to roadway improvements.
- <u>Peninsula WRP Expansion</u> project will continue with design / engineering and construction to expand the treatment capacity from 0.94 to 2.0 MGD.

#### **FY 2022 ADOPTED ORGANIZATIONAL CHART**



## **SUMMARY OF AUTHORIZED POSITIONS**

|                                                         | 2020<br>Adopted<br>Budget | 2021<br>Adopted<br>Budget | 2022<br>Adopted<br>Budget | _                                                                          | 2020<br>Adopted<br>Budget | 2021<br>Adopted<br>Budget | 2022<br>Adopted<br>Budget |
|---------------------------------------------------------|---------------------------|---------------------------|---------------------------|----------------------------------------------------------------------------|---------------------------|---------------------------|---------------------------|
| Administration                                          |                           |                           |                           | Oper