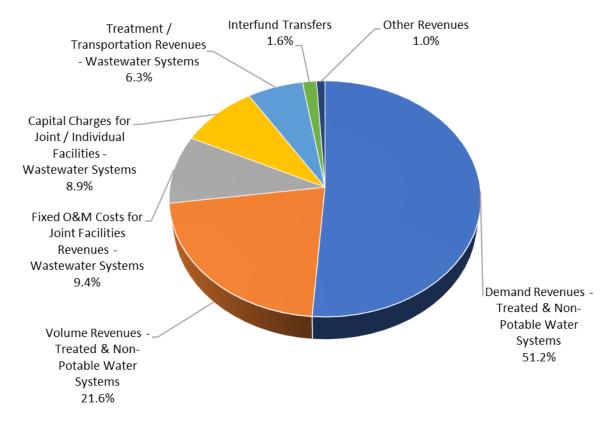

#### THIS BUDGET IS A FINANCIAL PLAN

It describes the costs of the services provided by UTRWD and how they are funded. The Revenue Summary section presents projected revenues from the District's core business sectors that include Treated and Non-Potable water sales, Water Reclamation services, and Household Hazardous Waste Program. Additionally, interest and other revenues generated from these services are included. The Operating Fund Detail section provides revenues and expenditures by operating system (Fund). Long-term financial planning for the District's Regional Treated Water System is included under the Strategic Planning section of this document and is also presented to the District's Board of Directors. The Capital Improvement Program (for a 5-year planning period) is included in the CIP Funds section of this Budget document.