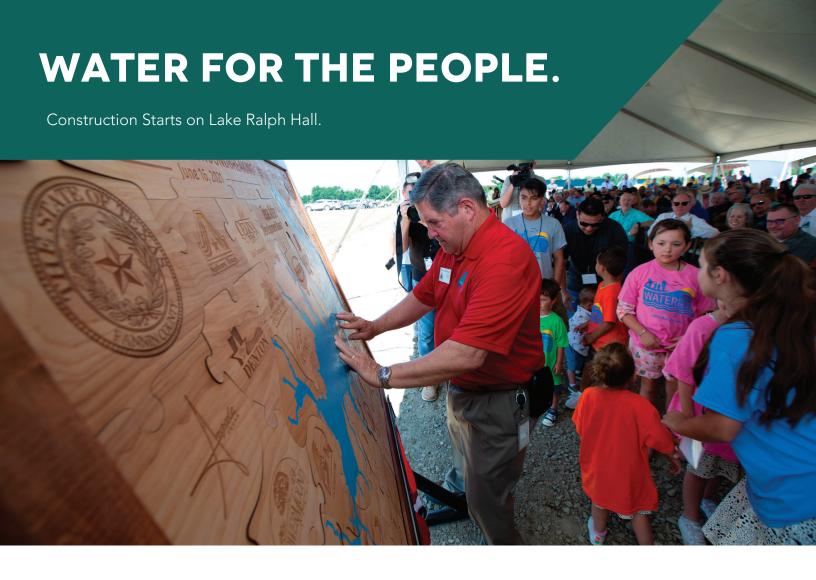

The adopted budget (unchanged from the proposed capital budget) for capital improvements is recommended to be \$241.16 million, a 37.2% increase from last year's budget of \$175.84 million. The Lake Ralph Hall project represents most of this increase due to expanded construction activities related to the Leon Hurse Dam, a new pump station and associated pipelines, as well as surrounding roads and bridges.

#### Key capital projects include:

- Southwest Pump Station, Phase 1 project consists of design / engineering and acquisition of land / easements to construct a ground storage tank and pump station, to provide additional pumping and water pressure capacity for the western service area of the Regional Treated Water System.
- <u>Lake Ralph Hall</u> project will continue land acquisitions, design / engineering, and construction
  activities of various segments of the lake and its supporting facilities (i.e., dam, pump station,
  pipelines, roadways, and bridges).
- General Treatment and Pumping Improvements will include design / engineering and construction of multi-year projects to upgrade and improve components of the Regional Treated Water System.
- <u>Harpool RWTP Phased Treatment Expansion, Phase I</u> project includes expanded administration and maintenance facilities, increased raw water handling, improvements / expansion of membrane water treatment capabilities, and construction of critical infrastructure improvements to provide for a phased-in treatment capacity expansion to 30.0 MGD by 2025.
- <u>Harpool RWTP North Transmission Main, Phase 1</u> will include design / engineering and construction of a regional treated water transmission main to deliver water to Mustang Special Utility District's third point of delivery and other customers north of the Harpool RWTP.
- Harpool RWTP Northeast Transmission Pipeline, Phases 1 and 2 will continue with design / engineering and easement acquisition activities for the construction of a 36-inch diameter treated water transmission pipeline extending northeast from the Harpool RWTP to serve the Town of Celina, Artesia Community, and other customers.
- <u>TxDOT / IH-35 Project</u> will include easement acquisition, engineering, and construction activities to relocate District water pipelines due to the Texas Department of Transportation's IH-35 widening project from Milam Road in Denton, Texas north to Cowling Road in Sanger, Texas.