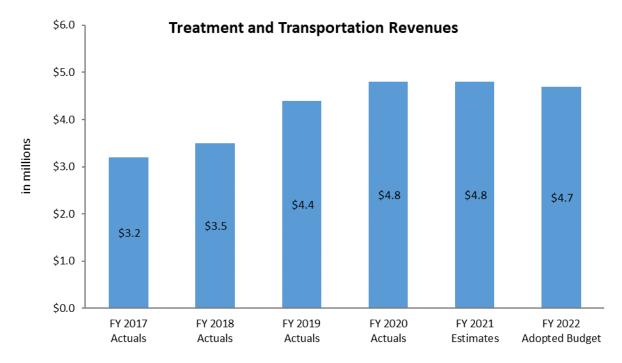

|                                                                                                                                                                                                                                                                                                                                                                                                                                                                                                                                                               | 110                      |
|---------------------------------------------------------------------------------------------------------------------------------------------------------------------------------------------------------------------------------------------------------------------------------------------------------------------------------------------------------------------------------------------------------------------------------------------------------------------------------------------------------------------------------------------------------------|--------------------------|
| Interest and Sinking Fund                                                                                                                                                                                                                                                                                                                                                                                                                                                                                                                                     | 111                      |
| REVENUE SUMMARY                                                                                                                                                                                                                                                                                                                                                                                                                                                                                                                                               |                          |
| Revenue Summary                                                                                                                                                                                                                                                                                                                                                                                                                                                                                                                                               | 112                      |
| Demand Revenues                                                                                                                                                                                                                                                                                                                                                                                                                                                                                                                                               |                          |
| Volume Revenues                                                                                                                                                                                                                                                                                                                                                                                                                                                                                                                                               | 115                      |
| Treatment and Transportation Revenues                                                                                                                                                                                                                                                                                                                                                                                                                                                                                                                         | 118                      |
| Fixed O&M Costs for Joint Facilities Revenues                                                                                                                                                                                                                                                                                                                                                                                                                                                                                                                 | 121                      |
| Capital Charges for Joint and Individual Facilities Revenues                                                                                                                                                                                                                                                                                                                                                                                                                                                                                                  | 123                      |
| Interfund Transfers                                                                                                                                                                                                                                                                                                                                                                                                                                                                                                                                           | 125                      |
| Other Revenues                                                                                                                                                                                                                                                                                                                                                                                                                                                                                                                                                | 126                      |
| OPERATING FUND DETAIL                                                                                                                                                                                                                                                                                                                                                                                                                                                                                                                                         |                          |
| Operating Fund Detail                                                                                                                                                                                                                                                                                                                                                                                                                                                                                                                                         | 128                      |
| Historical Budget vs. Actual                                                                                                                                                                                                                                                                                                                                                                                                                                                                                                                                  | 130                      |
| Administration Fund                                                                                                                                                                                                                                                                                                                                                                                                                                                                                                                                           | 131                      |
| Information Technology Fund                                                                                                                                                                                                                                                                                                                                                                                                                                                                                                                                   | 141                      |
| Water Reclamation Systems                                                                                                                                                                                                                                                                                                                                                                                                                                                                                                                                     | 148                      |
| Lakeview Regional Water Reclamation System                                                                                                                                                                                                                                                                                                                                                                                                                                                                                                                    | 153                      |
| Northeast Regional Water Reclamation System –                                                                                                                                                                                                                                                                                                                                                                                                                                                                                                                 |                          |
| Riverbend & Doe Branch Plants                                                                                                                                                                                                                                                                                                                                                                                                                                                                                                                                 | 158                      |
| Peninsula Water Reclamation Plant                                                                                                                                                                                                                                                                                                                                                                                                                                                                                                                             | 163                      |
| Non-Potable Water System                                                                                                                                                                                                                                                                                                                                                                                                                                                                                                                                      |                          |
| Maintenance                                                                                                                                                                                                                                                                                                                                                                                                                                                                                                                                                   |                          |
| Regional Treated Water System                                                                                                                                                                                                                                                                                                                                                                                                                                                                                                                                 |                          |
| Household Hazardous Waste                                                                                                                                                                                                                                                                                                                                                                                                                                                                                                                                     | 198                      |
|                                                                                                                                                                                                                                                                                                                                                                                                                                                                                                                                                               |                          |
| OTHER FUNDS                                                                                                                                                                                                                                                                                                                                                                                                                                                                                                                                                   |                          |
| Fund Descriptions                                                                                                                                                                                                                                                                                                                                                                                                                                                                                                                                             |                          |
| Fund Descriptions  Regional Treated Water System Operating and Maintenance Reserve Fund                                                                                                                                                                                                                                                                                                                                                                                                                                                                       | 205                      |
| Fund Descriptions  Regional Treated Water System Operating and Maintenance Reserve Fund  Capital Replacement Reserve Fund                                                                                                                                                                                                                                                                                                                                                                                                                                     | 205<br>206               |
| Fund Descriptions                                                                                                                                                                                                                                                                                                                                                                                                                                                                                                                                             | 205<br>206<br>207        |
| Fund Descriptions                                                                                                                                                                                                                                                                                                                                                                                                                                                                                                                                             | 205<br>206<br>207        |
| Fund Descriptions  Regional Treated Water System Operating and Maintenance Reserve Fund  Capital Replacement Reserve Fund  Watershed Protection Program Fund  Water Conservation Program Fund  Future Water Program Fund                                                                                                                                                                                                                                                                                                                                      | 205<br>206<br>207<br>208 |
| Fund Descriptions  Regional Treated Water System Operating and Maintenance Reserve Fund  Capital Replacement Reserve Fund  Watershed Protection Program Fund  Water Conservation Program Fund  Future Water Program Fund  Lake Ralph Hall Reserve Fund                                                                                                                                                                                                                                                                                                        | 205206207208209          |
| Fund Descriptions  Regional Treated Water System Operating and Maintenance Reserve Fund  Capital Replacement Reserve Fund  Watershed Protection Program Fund  Water Conservation Program Fund  Future Water Program Fund  Lake Ralph Hall Reserve Fund  Northeast Contribution Fund                                                                                                                                                                                                                                                                           |                          |
| Fund Descriptions  Regional Treated Water System Operating and Maintenance Reserve Fund  Capital Replacement Reserve Fund  Watershed Protection Program Fund  Water Conservation Program Fund  Future Water Program Fund  Lake Ralph Hall Reserve Fund  Northeast Contribution Fund  Gas Lease Reserve Fund                                                                                                                                                                                                                                                   |                          |
| Fund Descriptions  Regional Treated Water System Operating and Maintenance Reserve Fund  Capital Replacement Reserve Fund  Watershed Protection Program Fund  Water Conservation Program Fund  Future Water Program Fund  Lake Ralph Hall Reserve Fund  Northeast Contribution Fund  Gas Lease Reserve Fund  Non-Bond Capital Reserve Fund                                                                                                                                                                                                                    |                          |
| Fund Descriptions  Regional Treated Water System Operating and Maintenance Reserve Fund  Capital Replacement Reserve Fund  Watershed Protection Program Fund  Water Conservation Program Fund  Future Water Program Fund  Lake Ralph Hall Reserve Fund  Northeast Contribution Fund  Gas Lease Reserve Fund  Non-Bond Capital Reserve Fund  Lakeview Regional Water Reclamation System Operating and Maintenance                                                                                                                                              |                          |
| Fund Descriptions  Regional Treated Water System Operating and Maintenance Reserve Fund  Capital Replacement Reserve Fund  Watershed Protection Program Fund  Water Conservation Program Fund  Future Water Program Fund  Lake Ralph Hall Reserve Fund  Northeast Contribution Fund  Gas Lease Reserve Fund  Non-Bond Capital Reserve Fund  Lakeview Regional Water Reclamation System Operating and Maintenance  Reserve Fund                                                                                                                                |                          |
| Fund Descriptions  Regional Treated Water System Operating and Maintenance Reserve Fund  Capital Replacement Reserve Fund  Watershed Protection Program Fund  Water Conservation Program Fund  Future Water Program Fund  Lake Ralph Hall Reserve Fund  Northeast Contribution Fund  Gas Lease Reserve Fund  Non-Bond Capital Reserve Fund  Lakeview Regional Water Reclamation System Operating and Maintenance  Reserve Fund  Capital Replacement Reserve Fund                                                                                              |                          |
| Fund Descriptions  Regional Treated Water System Operating and Maintenance Reserve Fund  Capital Replacement Reserve Fund  Watershed Protection Program Fund  Water Conservation Program Fund  Future Water Program Fund  Lake Ralph Hall Reserve Fund  Northeast Contribution Fund  Gas Lease Reserve Fund  Non-Bond Capital Reserve Fund  Lakeview Regional Water Reclamation System Operating and Maintenance  Reserve Fund  Capital Replacement Reserve Fund  Non-Bond Capital Reserve Fund                                                               |                          |
| Fund Descriptions  Regional Treated Water System Operating and Maintenance Reserve Fund  Capital Replacement Reserve Fund  Watershed Protection Program Fund  Water Conservation Program Fund  Future Water Program Fund  Lake Ralph Hall Reserve Fund  Northeast Contribution Fund  Gas Lease Reserve Fund  Non-Bond Capital Reserve Fund  Lakeview Regional Water Reclamation System Operating and Maintenance  Reserve Fund  Capital Replacement Reserve Fund  Non-Bond Capital Reserve Fund  Non-Bond Capital Reserve Fund  Plant Permitting Reserve Fund |                          |
| Fund Descriptions  Regional Treated Water System Operating and Maintenance Reserve Fund  Capital Replacement Reserve Fund  Watershed Protection Program Fund  Water Conservation Program Fund  Future Water Program Fund  Lake Ralph Hall Reserve Fund  Northeast Contribution Fund  Gas Lease Reserve Fund  Non-Bond Capital Reserve Fund  Lakeview Regional Water Reclamation System Operating and Maintenance  Reserve Fund  Capital Replacement Reserve Fund  Non-Bond Capital Reserve Fund                                                               |                          |