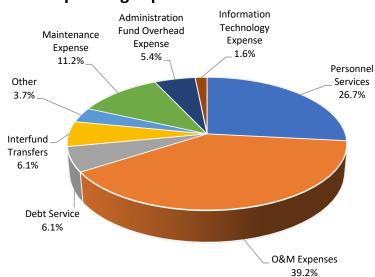

#### **OPERATING BUDGETS**

District management has worked diligently to manage and control costs -- and to minimize rate increases. Following are Staff recommendations for rate adjustments:

| Regional Treated Water Service              | 3.75%   |
|---------------------------------------------|---------|
| Northeast Regional Water Reclamation System | 3.00%   |
| Lakeview Regional Water Reclamation System  | . 2.50% |
| Peninsula Water Reclamation Plant           | . 3.00% |
| Administration                              | . 0.00% |
| Non-Potable Water System                    | . 2.16% |
| Household Hazardous Waste                   | 0.00%   |