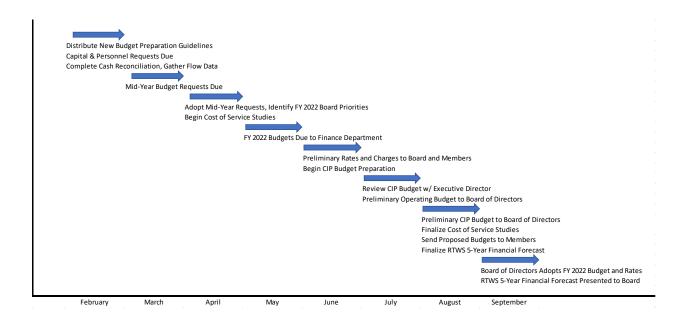

erating budget with Executive Director

Early July FY 2022 preliminary operating budget presented to Board of Directors

Mid-July Finalize FY 2022 – 2026 CIP budget

Review preliminary CIP budget with Executive Director

Early August Present preliminary CIP budget to Board of Directors

Mid-August Finalize cost of services studies

Send revised FY 2022 preliminary operating and capital budgets to

members/customers

Final review of FY 2022 proposed operating and capital budgets and rate, fees,

and charges with Executive Director Finalize RTWS 5-Year Financial Forecast

September Present FY 2022 proposed operating and capital budgets and rate resolutions to

Board of Directors for adoption

RTWS 5-Year Financial Forecast Presented to Board of Directors

## **BUDGET PREPARATION TIMELINE**



# FINANCIAL POLICIES AND STRATEGIES

The Upper Trinity Regional Water District's financial policies, summarized below, set forth a basic framework for the overall fiscal management of the District. These policies provide guidelines to assist management in evaluating current activities and proposals for future programs. They direct attention to overall financial condition, rather than a narrow focus on single issues. In addition, these policies continue to demonstrate the District's compliance with applicable Bond Trust Indenture requirements.

These policies represent long-standing principles, traditions, and practices that have guided the District in the past and that have continued to create financial stability for the District since its inception in 1989. Additionally, District manage