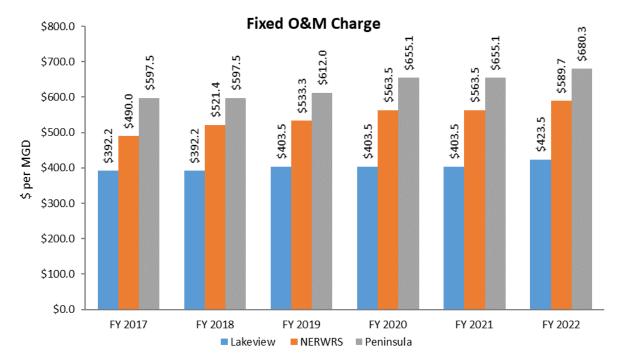

- Funding for specific, on-going programs for the Water System are recommended at the following levels:
  - Water Conservation efforts to provide an on-going, strong water conservation program at \$0.015 / 1,000 gallons, a \$0.005 / 1,000 gallon decrease from FY 2021.
  - General planning for Future Water Resources at \$0.02 / 1,000 gallons, no change from FY 2021.
  - Watershed Protection Program at \$0.015 / 1,000 gallons, a \$0.005 / 1,000 gallon decrease from FY 2021.
- Reserves are an important component of the District's core business:
  - Propose to contribute to the long-term reserve for future replacement of aging facilities (Capital Replacement Reserve) at \$0.11 / 1,000 gallons in the Regional Treated Water System, \$0.10 / 1,000 gallons in the Lakeview Regional Water Reclamation System, \$0.05 / 1,000 gallons in the Northeast Regional Water Reclamation System, \$0.05 / 1,000 gallons for the Peninsula Plant, and an annual deposit of \$29,475 in the Non-Potable Water System.
  - Propose to contribute to the Non-Bond Reserves in the amount of \$200,000 for the Lakeview Regional Water Reclamation System, \$25,000 for the Non-Potable Water System, \$0.01 / 1,000 gallons in the Northeast Regional Water Reclamation System, and \$0.02 / 1,000 gallons for the Peninsula Water Reclamation Plant.
- Within the Household Hazardous Waste Program, the District continues to provide an interim service until cities choose to host their own programs, generally through their solid waste providers.
- Certain elements of the budgets are provided by Interfund transfers:
  - O&M Reserves for all operations are projected to be fully funded at FY 2022 year-end.
  - Pro-rata contributions will be made from all funds to the Vehicle and Equipment Replacement Fund to assist in future replacement of vehicles and heavy equipment as necessary.