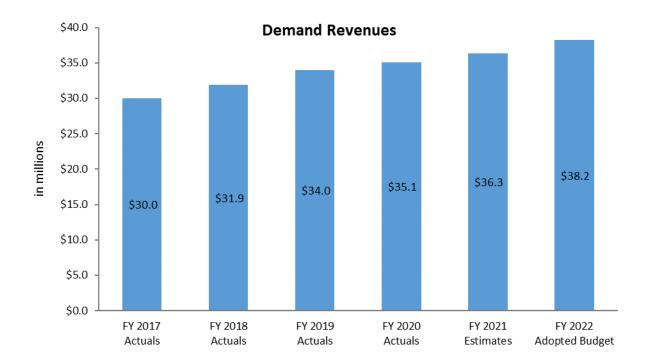

their proportional share of the System's annual fixed operating expenses, including debt service.

Projected Regional Treated Water System (RTWS) Demand Revenue for FY 2022 is \$38,097,310. This amount represents a 5.2% increase from Adopted FY 2021 and was necessary to increase the Cash Debt Coverage Ratio to 1.19. FY 2022 subscriptions are expected to increase by 2.9% (2.33 mgd increase from FY 2021). The RTWS Demand Charge was increased by 2.2% from FY 2021 to FY 2022 (from \$455,150 / mgd to \$465,055 / mgd, respectively). Meanwhile, Non-Potable Water System (NPWS) Demand Revenue for FY 2022 is \$125,000; unchanged from Adopted FY 2021.

The following graph reflects annual growth in Demand Revenues experienced by the Regional Treated Water and Non-Potable Water Systems since FY 2017.



The following graphs reflects annual change in Demand Rate for the Regional Treated Water and Non-Potable Water Systems since FY 2017. Rates are shown on a per MGD basis.



Demand Revenues have increased an average of 5.0% from FY 2017 and reflects a combination of moderate growth in our participants' required capacity for treated and non-potable water services, as

well as increases to the annual Demand Charge to adequately recover increases in fixed operating expenses and debt service payments. While the NPWS does not have any outstanding debt issues and does not anticipate any future issues, the RTWS will incur increased debt service expense over the next five years as various "large-dollar" capital projects are projected for this period. Refer to the "Five-Year Financial Forecast" i