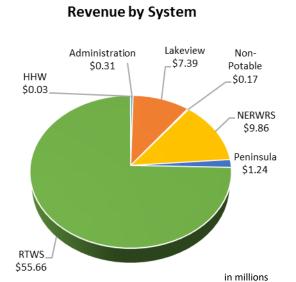

.00%, Non-Potable Water System — 0.5%, and Administration — 2.0%.

Total expenditures reflect an 8.9% increase over the prior year's adopted budget. Six months of expense (\$64,500) is provided for a new position for FY 2022 – a Northeast Maintenance Supervisor – to assist with increasing growth in the District's northeast service area. Within the adopted budget, the furniture and equipment over \$5,000 budget reflects an \$84,000 increase from FY 2021 due to the purchase of a new half-ton truck for the new supervisor position, the purchase of a new Mini-Track Excavator and spare rubber tracks, and the installation of a new Elevator / Manlift at the Maintenance Building.

The following graph reflects each fund's impact related to the District's total operating budget by business segment:



# **Expenditures by System (in millions)**



# CAPITAL IMPROVEMENT PROGRAM (CIP) HIGHLIGHTS

The FY 2022 Capital Improvement Program totals \$241.16 million, an overall increase of \$65.33 million (37.2%) from FY 2021. The planned projects include:

- Continued construction of various segments (Dam, Roadways, Bridges) of the Lake Ralph Hall project.
- Continued construction of various pumping and water treatment (production) improvements at the Taylor Regional Treated Water Plant.
- Continued construction to expand the water treatment (production) capacity at the Harpool Regional Treated Water Plant.
- Completion of construction to expand the Doe Branch Regional Water Reclamation Plant from 2.0 to 4.0 mgd of treatment capacity.
- Continued construction to expand the Peninsula Water Recl