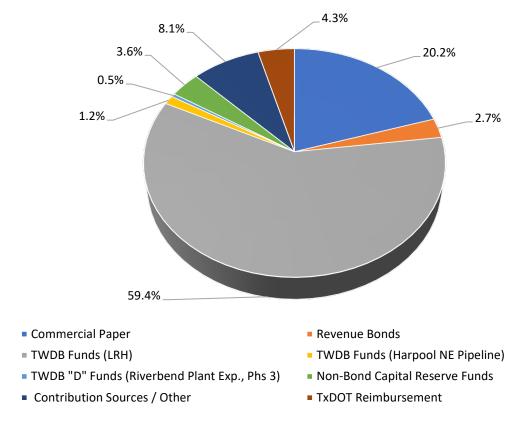

The adopted budget (unchanged from the proposed capital budget) for capital improvements is recommended to be \$241.16 million, a 37.2% increase from last year's budget of \$175.84 million. The Lake Ralph Hall project represents most of this increase due to expanded construction activities related to the Leon Hurse Dam, a new pump station and associated pipelines, as well as surrounding roads and bridges.

#### Key capital projects include:

- Southwest Pump Station, Phase 1 project consists of design / engineering and acquisition of land / easements to construct a ground storage tank and pump station, to provide additional pumping and water pressure capacity for the western service area of the Regional Treated Water System.
- <u>Lake Ralph Hall</u> project will continue land acquisitions, design / engineering, and construction
  activities of various segments of the lake and its supporting facilities (i.e., dam, pump station,
  pipelines, roadways, and bridges).
- General Treatment and Pumping Improvements will include design / engineering and construction of multi-year projects to upgrade and improve components of the Regional Treated Water System.
- <u>Harpool RWTP Phased Treatment Expansion, Phase I</u> project includes expanded administration and maintenance facilities, increased raw water handling, improvements / expansion of membrane water treatment capabilities, and construction of critical infrastructure improvements to provide for a phased-in treatment capacity expansion to 30.0 MGD by 2025.
- <u>Harpool RWTP North Transmission Main, Phase 1</u> will include design / engineering and construction of a regional treated water transmission main to deliver water to Mustang Special Utility District's third point of delivery and other customers north of the Harpool RWTP.
- Harpool RWTP Northeast Transmission Pipeline, Phases 1 and 2 will continue with design / engineering and easement acquisition activities for the construction of a 36-inch diameter treated water transmission pipeline extending northeast from the Harpool RWTP to serve the Town of Celina, Artesia Community, and other customers.
- <u>TxDOT / IH-35 Project</u> will include easement acquisition, engineering, and construction activities to relocate District water pipelines due to the Texas Department of Transportation's IH-35 widening project from Milam Road in Denton, Texas north to Cowling Road in Sanger, Texas.