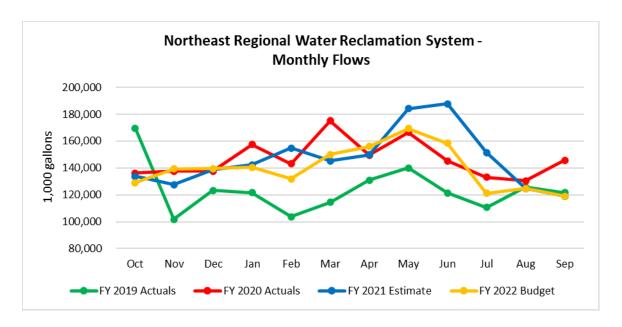

- <u>Lakeview Plant Expansion, Phase 3</u> activities will include design / engineering and construction to expand the treatment capacity from 5.5 to 7.5 MGD.
- <u>System Interceptor and Odor Control Improvements Project</u> will include design / engineering and construction of improvements to correct piping, transporting, and odor control issues for the Lakeview System's collection system.
- Riverbend Plant Expansion, Phase 3 project will complete upgrades and improvements related to the prior expansion of the Riverbend Regional Water Reclamation Plant from 2.0 to 4.0 MGD.
- <u>Doe Branch Plant Expansion, Phase 2</u> project will complete construction to expand the treatment capacity from 2.0 to 4.0 MGD.
- <u>Doe Branch Plant Expansion, Phase 3</u> project will include preliminary design and engineering for the further expansion of Plant's treatment capacity from 4.0 to 8.0 MGD due to the tremendous population growth in the Northeast service area.
- <u>Phase 1, Parallel Interceptor</u> will include continued design / engineering activities, purchases of rights-of-way, and begin construction of a parallel interceptor from approximately Fishtrap Road south to the Doe Branch Water Reclamation Plant for additional capacity to transport the ever-increasing wastewater flows from the Northeast service area.
- Relocation / TxDOT U.S. Hwy 380 Project (Doe Branch Plant) will complete coordination activities
  with Texas Department of Transportation's U.S. Hwy 380 project for the relocation of the Doe
  Branch Plant's wastewater pipelines and related facilities due to roadway improvements.
- <u>Peninsula WRP Expansion</u> project will continue with design / engineering and construction to expand the treatment capacity from 0.94 to 2.0 MGD.