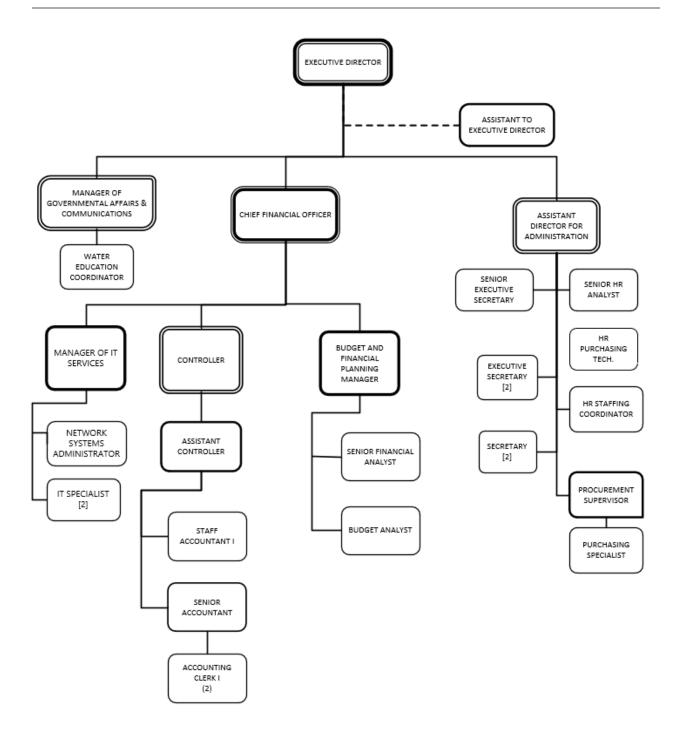

| 1                  | 1                 | 1                  | 1                 |
| Senior Financial Analyst                         | 1                  | 1                 | 1                  | 1                 |
| Budget Analyst                                   | 0                  | 0                 | 0                  | 1                 |
| Financial Analyst                                | 1                  | 1                 | 1                  | 0                 |
| Engineering                                      | 1.60               | 1.60              | 1.60               | 2.60              |
| Total FTEs                                       | 23.50              | 24.50             | 24.50              | 25.00             |

## **ORGANIZATIONAL CHART**



## **BUDGET SUMMARY**

|                                                                                                                                                                                                                                                            | FY 2020<br>Actuals                                                               | FY 2021<br>Adopted |                                                                                | FY 2021<br>Estimates |                                                                                               | FY 2022<br>Adopted |                                                                                |
|-----------------------------------------------------------------------------------------------------------------