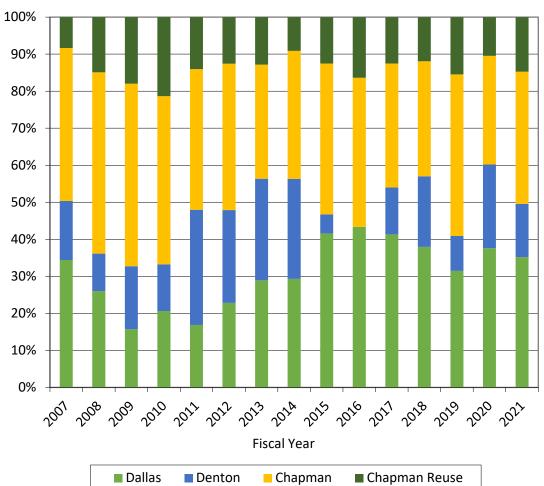

| Source                 | Average Usage |
|------------------------|---------------|
| Dallas Water Utilities | 17.76 MGD     |
| Denton                 | 5.47 MGD      |
| Chapman Lake           | 9.50 MGD      |
| Reuse                  | 3.52 MGD      |

| The District's Diversified Water Portfolio                                           |
|--------------------------------------------------------------------------------------|
| Lewisville Lake water (purchased from Dallas Water Utilities and the City of Denton) |
| Chapman (Cooper) Lake in northeast Texas                                             |
| Reuse of water from water reclamation plants                                         |
| Proposed Lake Ralph Hall in Fannin County                                            |
| Possible additional water from Sulphur River Basin                                   |

Water from Chapman Lake is delivered through a pipeline owned and operated by the City of Irving. A portion of the District's flows from Chapman Lake is delivered to the Tom Harpool Regional Water Treatment Plant in northeast Denton County, and a portion is discharged into Lewisville Lake for use at the Thomas E. Taylor Regional Water Treatment Plant in Lewisville. The following map illustrates the District's current and future water supply sources.