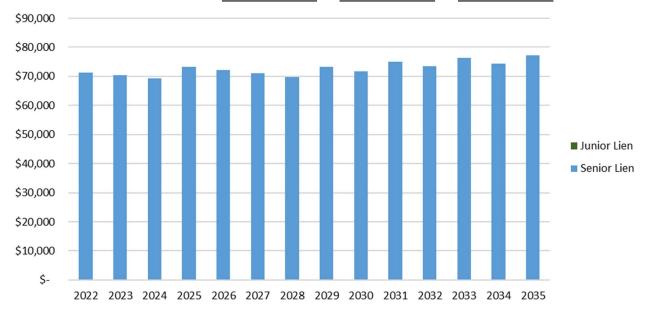

- Debt Service for FY 2022 includes:
  - The Regional Treated Water System has an estimated Commercial Paper interest rate of 0.80%. In addition, we plan to convert approximately \$22.50 million to long-term debt in late FY 2022, which includes a partial-year interest payment of \$375,000. The fourth year of a deferred interest payment on the TWDB Board Participation Loan (2015 Issue) for Lake Ralph Hall, increases by \$62,575. Additionally, a principal and interest payment of \$865,000 will be due for the third issue of TWDB Subsidized Interest funding (\$15.84 million) for the Parallel Pipeline Project, issued in November 2020 (FY 2021).
  - The Lakeview Regional Water Reclamation System will utilize Non-Bond Capital Reserve funds for continued design and to begin construction of improvements for the expansion of treatment capacity at the Lakeview Plant from 5.5 to 7.5 MGD.
  - The Northeast Regional Water Reclamation System (Riverbend Plant) debt service will reflect a decrease of \$13,315 due to having repaid all previous deferred interest amounts related to the Series 2002 State Participation issued to construct joint facilities of the Riverbend Plant. Continued payments for this debt issue are comprised of principal and interest.
  - The Peninsula Water Reclamation Plant will continue to utilize customer contributions for continued construction of facilities to expand the treatment capacity of the Peninsula Plant from 0.94 to 2.0 MGD.