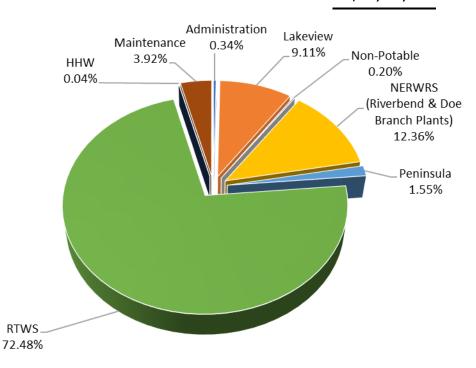

#### **OPERATING BUDGETS**

District management has worked diligently to manage and control costs -- and to minimize rate increases. Following are Staff recommendations for rate adjustments:

| Regional Treated Water Service              | 3.75%   |
|---------------------------------------------|---------|
| Northeast Regional Water Reclamation System | 3.00%   |
| Lakeview Regional Water Reclamation System  | . 2.50% |
| Peninsula Water Reclamation Plant           | . 3.00% |
| Administration                              | . 0.00% |
| Non-Potable Water System                    | . 2.16% |
| Household Hazardous Waste                   | 0.00%   |