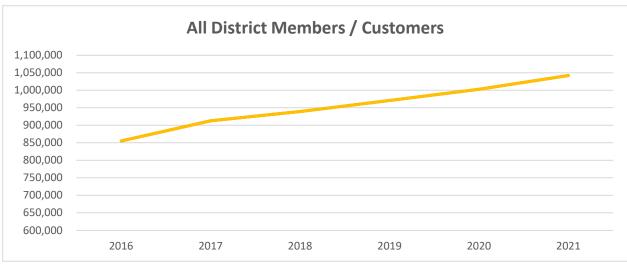

The District provides service directly and indirectly to 34 entities (23 cities and towns, 1 utility authority, 3 water supply corporations, 5 fresh water supply districts, 1 utility district, and the County). The District is governed by a Board of Directors appointed by member entities and is considered by many to be a model regional agency. Each member appoints a director to the governing body and Denton County appoints two directors, one of which serves at-large. Currently, the Board is composed of 25 directors. Non-public utilities have contracts under which they are represented on the governing body by the atlarge director. The Board of Directors set the policies of the District and establishes regional programs as needed by members and customers. Current services include treated (drinking) water, non-potable water, water reclamation (wastewater treatment), collection of household hazardous wastes, and other water conservation and watershed protection activities.