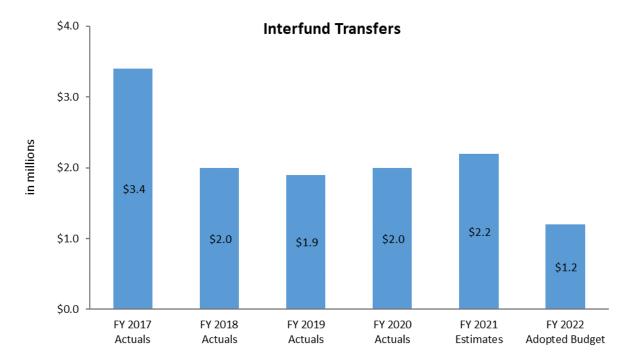

|                                                                                                                                                                                                                                                                                                                                                                                                                                                                                                                                                               | 110                      |
|---------------------------------------------------------------------------------------------------------------------------------------------------------------------------------------------------------------------------------------------------------------------------------------------------------------------------------------------------------------------------------------------------------------------------------------------------------------------------------------------------------------------------------------------------------------|--------------------------|
| Interest and Sinking Fund                                                                                                                                                                                                                                                                                                                                                                                                                                                                                                                                     | 111                      |
| REVENUE SUMMARY                                                                                                                                                                                                                                                                                                                                                                                                                                                                                                                                               |                          |
| Revenue Summary                                                                                                                                                                                                                                                                                                                                                                                                                                                                                                                                               | 112                      |
| Demand Revenues                                                                                                                                                                                                                                                                                                                                                                                                                                                                                                                                               |                          |
| Volume Revenues                                                                                                                                                                                                                                                                                                                                                                                                                                                                                                                                               | 115                      |
| Treatment and Transportation Revenues                                                                                                                                                                                                                                                                                                                                                                                                                                                                                                                         | 118                      |
| Fixed O&M Costs for Joint Facilities Revenues                                                                                                                                                                                                                                                                                                                                                                                                                                                                                                                 | 121                      |
| Capital Charges for Joint and Individual Facilities Revenues                                                                                                                                                                                                                                                                                                                                                                                                                                                                                                  | 123                      |
| Interfund Transfers                                                                                                                                                                                                                                                                                                                                                                                                                                                                                                                                           | 125                      |
| Other Revenues                                                                                                                                                                                                                                                                                                                                                                                                                                                                                                                                                | 126                      |
| OPERATING FUND DETAIL                                                                                                                                                                                                                                                                                                                                                                                                                                                                                                                                         |                          |
| Operating Fund Detail                                                                                                                                                                                                                                                                                                                                                                                                                                                                                                                                         | 128                      |
| Historical Budget vs. Actual                                                                                                                                                                                                                                                                                                                                                                                                                                                                                                                                  | 130                      |
| Administration Fund                                                                                                                                                                                                                                                                                                                                                                                                                                                                                                                                           | 131                      |
| Information Technology Fund                                                                                                                                                                                                                                                                                                                                                                                                                                                                                                                                   | 141                      |
| Water Reclamation Systems                                                                                                                                                                                                                                                                                                                                                                                                                                                                                                                                     | 148                      |
| Lakeview Regional Water Reclamation System                                                                                                                                                                                                                                                                                                                                                                                                                                                                                                                    | 153                      |
| Northeast Regional Water Reclamation System –                                                                                                                                                                                                                                                                                                                                                                                                                                                                                                                 |                          |
| Riverbend & Doe Branch Plants                                                                                                                                                                                                                                                                                                                                                                                                                                                                                                                                 | 158                      |
| Peninsula Water Reclamation Plant                                                                                                                                                                                                                                                                                                                                                                                                                                                                                                                             | 163                      |
| Non-Potable Water System                                                                                                                                                                                                                                                                                                                                                                                                                                                                                                                                      |                          |
| Maintenance                                                                                                                                                                                                                                                                                                                                                                                                                                                                                                                                                   |                          |
| Regional Treated Water System                                                                                                                                                                                                                                                                                                                                                                                                                                                                                                                                 |                          |
| Household Hazardous Waste                                                                                                                                                                                                                                                                                                                                                                                                                                                                                                                                     | 198                      |
|                                                                                                                                                                                                                                                                                                                                                                                                                                                                                                                                                               |                          |
| OTHER FUNDS                                                                                                                                                                                                                                                                                                                                                                                                                                                                                                                                                   |                          |
| Fund Descriptions                                                                                                                                                                                                                                                                                                                                                                                                                                                                                                                                             |                          |
| Fund Descriptions  Regional Treated Water System Operating and Maintenance Reserve Fund                                                                                                                                                                                                                                                                                                                                                                                                                                                                       | 205                      |
| Fund Descriptions  Regional Treated Water System Operating and Maintenance Reserve Fund  Capital Replacement Reserve Fund                                                                                                                                                                                                                                                                                                                                                                                                                                     | 205<br>206               |
| Fund Descriptions                                                                                                                                                                                                                                                                                                                                                                                                                                                                                                                                             | 205<br>206<br>207        |
| Fund Descriptions                                                                                                                                                                                                                                                                                                                                                                                                                                                                                                                                             | 205<br>206<br>207        |
| Fund Descriptions  Regional Treated Water System Operating and Maintenance Reserve Fund  Capital Replacement Reserve Fund  Watershed Protection Program Fund  Water Conservation Program Fund  Future Water Program Fund                                                                                                                                                                                                                                                                                                                                      | 205<br>206<br>207<br>208 |
| Fund Descriptions  Regional Treated Water System Operating and Maintenance Reserve Fund  Capital Replacement Reserve Fund  Watershed Protection Program Fund  Water Conservation Program Fund  Future Water Program Fund  Lake Ralph Hall Reserve Fund                                                                                                                                                                                                                                                                                                        | 205206207208209          |
| Fund Descriptions  Regional Treated Water System Operating and Maintenance Reserve Fund  Capital Replacement Reserve Fund  Watershed Protection Program Fund  Water Conservation Program Fund  Future Water Program Fund  Lake Ralph Hall Reserve Fund  Northeast Contribution Fund                                                                                                                                                                                                                                                                           |                          |
| Fund Descriptions  Regional Treated Water System Operating and Maintenance Reserve Fund  Capital Replacement Reserve Fund  Watershed Protection Program Fund  Water Conservation Program Fund  Future Water Program Fund  Lake Ralph Hall Reserve Fund  Northeast Contribution Fund  Gas Lease Reserve Fund                                                                                                                                                                                                                                                   |                          |
| Fund Descriptions  Regional Treated Water System Operating and Maintenance Reserve Fund  Capital Replacement Reserve Fund  Watershed Protection Program Fund  Water Conservation Program Fund  Future Water Program Fund  Lake Ralph Hall Reserve Fund  Northeast Contribution Fund  Gas Lease Reserve Fund  Non-Bond Capital Reserve Fund                                                                                                                                                                                                                    |                          |
| Fund Descriptions  Regional Treated Water System Operating and Maintenance Reserve Fund  Capital Replacement Reserve Fund  Watershed Protection Program Fund  Water Conservation Program Fund  Future Water Program Fund  Lake Ralph Hall Reserve Fund  Northeast Contribution Fund  Gas Lease Reserve Fund  Non-Bond Capital Reserve Fund  Lakeview Regional Water Reclamation System Operating and Maintenance                                                                                                                                              |                          |
| Fund Descriptions  Regional Treated Water System Operating and Maintenance Reserve Fund  Capital Replacement Reserve Fund  Watershed Protection Program Fund  Water Conservation Program Fund  Future Water Program Fund  Lake Ralph Hall Reserve Fund  Northeast Contribution Fund  Gas Lease Reserve Fund  Non-Bond Capital Reserve Fund  Lakeview Regional Water Reclamation System Operating and Maintenance  Reserve Fund                                                                                                                                |                          |
| Fund Descriptions  Regional Treated Water System Operating and Maintenance Reserve Fund  Capital Replacement Reserve Fund  Watershed Protection Program Fund  Water Conservation Program Fund  Future Water Program Fund  Lake Ralph Hall Reserve Fund  Northeast Contribution Fund  Gas Lease Reserve Fund  Non-Bond Capital Reserve Fund  Lakeview Regional Water Reclamation System Operating and Maintenance  Reserve Fund  Capital Replacement Reserve Fund                                                                                              |                          |
| Fund Descriptions  Regional Treated Water System Operating and Maintenance Reserve Fund  Capital Replacement Reserve Fund  Watershed Protection Program Fund  Water Conservation Program Fund  Future Water Program Fund  Lake Ralph Hall Reserve Fund  Northeast Contribution Fund  Gas Lease Reserve Fund  Non-Bond Capital Reserve Fund  Lakeview Regional Water Reclamation System Operating and Maintenance  Reserve Fund  Capital Replacement Reserve Fund  Non-Bond Capital Reserve Fund                                                               |                          |
| Fund Descriptions  Regional Treated Water System Operating and Maintenance Reserve Fund  Capital Replacement Reserve Fund  Watershed Protection Program Fund  Water Conservation Program Fund  Future Water Program Fund  Lake Ralph Hall Reserve Fund  Northeast Contribution Fund  Gas Lease Reserve Fund  Non-Bond Capital Reserve Fund  Lakeview Regional Water Reclamation System Operating and Maintenance  Reserve Fund  Capital Replacement Reserve Fund  Non-Bond Capital Reserve Fund  Non-Bond Capital Reserve Fund  Plant Permitting Reserve Fund |                          |
| Fund Descriptions  Regional Treated Water System Operating and Maintenance Reserve Fund  Capital Replacement Reserve Fund  Watershed Protection Program Fund  Water Conservation Program Fund  Future Water Program Fund  Lake Ralph Hall Reserve Fund  Northeast Contribution Fund  Gas Lease Reserve Fund  Non-Bond Capital Reserve Fund  Lakeview Regional Water Reclamation System Operating and Maintenance  Reserve Fund  Capital Replacement Reserve Fund  Non-Bond Capital Reserve Fund                                                               |                          |