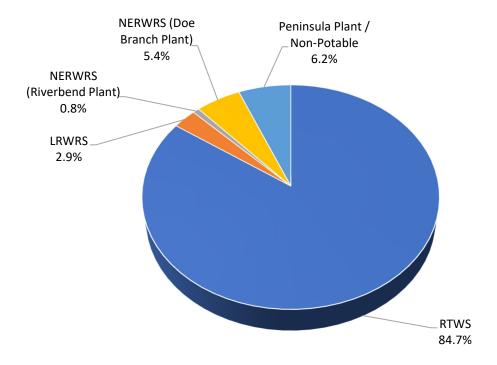

#### LONG TERM WATER SUPPLY SOURCES

Because ground water (water from wells) is so limited in this region, the most reliable source of water today, and for the future, is surface water (water from lakes). Therefore, to provide a reliable, secure, and adequate water supply for this region, the District has developed a comprehensive and diversified portfolio of water supply sources. Present supplies are adequate for about 5-7 years and additional water is needed to comply with the 50-year state water planning criteria.

| The District's Diversified Water Portfolio                                           |
|--------------------------------------------------------------------------------------|
| Lewisville Lake water (purchased from Dallas Water Utilities and the City of Denton) |
| Chapman (Cooper) Lake in northeast Texas                                             |
| Reuse of water from water reclamation plants                                         |
| Proposed Lake Ralph Hall in Fannin County                                            |
| Possible additional water from Sulphur River Basin                                   |

Water from Chapman Lake is delivered through a pipeline owned and operated by the City of Irving. A portion of the District's flows from Chapman Lake is delivered to the Tom Harpool Regional Water Treatment Plant in northeast Denton County, and a portion is discharged into Lewisville Lake for use at the Thomas E. Taylor Regional Water Treatment Plant in Lewisville. The following map illustrates the District's current and future water supply sources.

These water supply sources will be adequate for about 5-7 years, after which time additional water supplies will be needed. More water conservation and more reuse of existing supplies are part of the answer. However, additional water sources are absolutely critical. The District is working to develop a new source of water in Fannin County - - Lake Ralph Hall.

Lake Ralph Hall, a proposed new water supply lake along the North Sulphur River in Fannin County will provide a safe, reliable water source for the entities that depend on the District. It is the most feasible

and lowest cost source of new water available to the District and will be built in time to avoid a water shortfall.