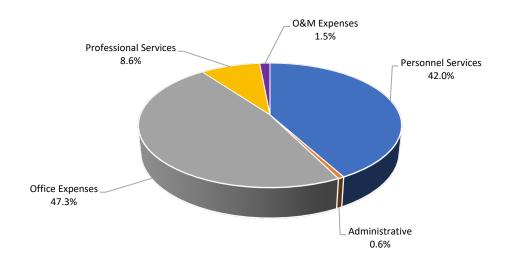

The FY 2022 Administration budget includes a transfer of \$85,000 (Regional Treated Water System) and \$55,000 and from the Riverbend Plant (Northeast Regional Water Reclamation System) that is generated from the Customer Rate surcharge to offset administration services provided to non-members (customers) of these two systems. In addition, Rental revenue captures income from the rental property