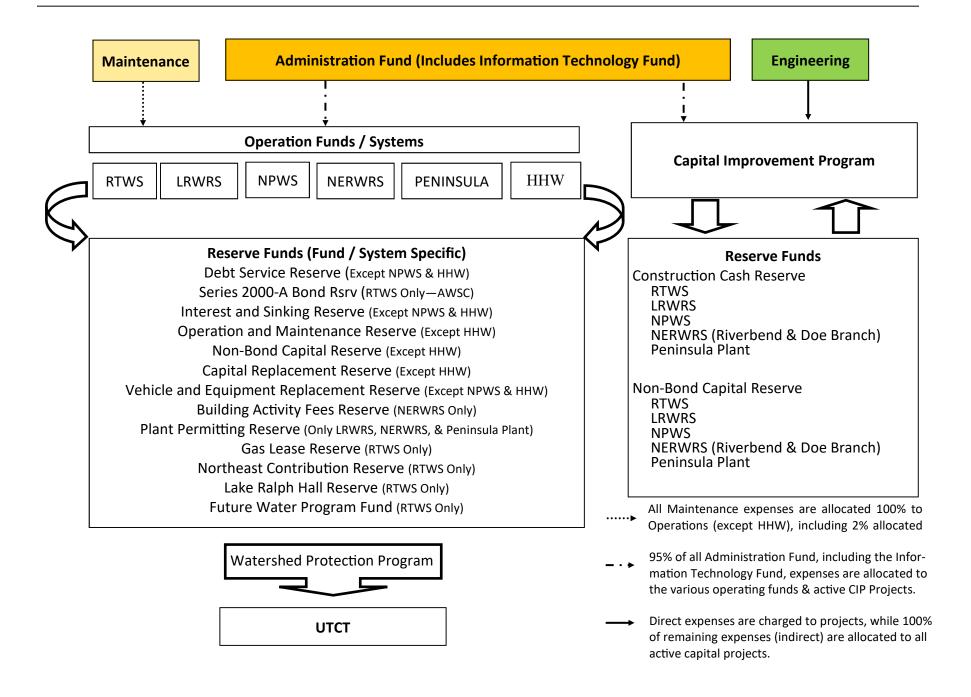

#### THIS BUDGET IS A MEANS OF COMMUNICATION

It is an easy-to-read document with summary information in charts and graphs that complement the details in the text. The Executive Summary, found in the Introduction section, presents an organizational and financial overview of the District for FY 2022. The Budget Overview presents summary information by revenue and expenditure category for the District on a "combined" basis and points out major changes between FY 2021 and FY 2022. An overall description of how the District's operating funds and associated internal reserve funds are structured is included in the Fund Summary section. The budget for each fund – one water fund, three wastewater funds, one non-potable water fund, one household hazardous waste fund, and three internal service funds (Administration, Information Services, and Maintenance), is described in the Operating Fund Detail section, while all outstanding debt and annual debt service amounts (by Fund) are shown in the Debt Summary section. The District's profile and history is included in the Introduction section, while supporting information on the District's member / customer base, service levels, and populations is included in the Statistical Information section of the Budget document.