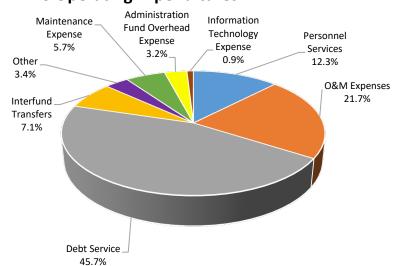

#### **OPERATING BUDGETS**

District management has worked diligently to manage and control costs -- and to minimize rate increases. Following are Staff recommendations for rate adjustments:

| Regional Treated Water Service              | 3.75%   |
|---------------------------------------------|---------|
| Northeast Regional Water Reclamation System | 3.00%   |
| Lakeview Regional Water Reclamation System  | . 2.50% |
| Peninsula Water Reclamation Plant           | . 3.00% |
| Administration                              | . 0.00% |
| Non-Potable Water System                    | . 2.16% |
| Household Hazardous Waste                   | 0.00%   |