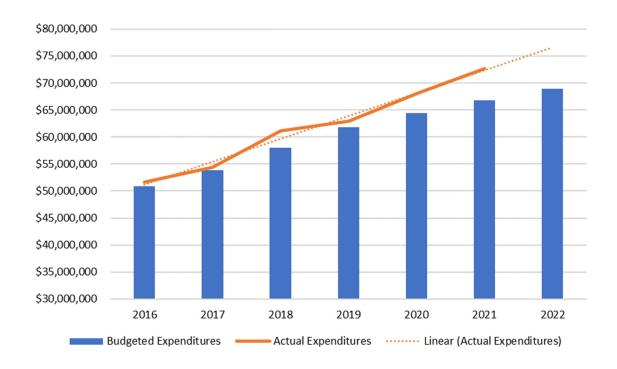

The adopted operating budgets (unchanged from the proposed operating budgets) for the District's utility systems total \$68.92 million for the fiscal year, an overall increase of 3.2% compared to last year's proposed budget of \$66.75 million. The District continues to experience extraordinary growth and utilizes various reserves to offset rates when applicable. The adopted budget represents a practical approach to provide the highest quality service at a reasonable rate to its members and customers.