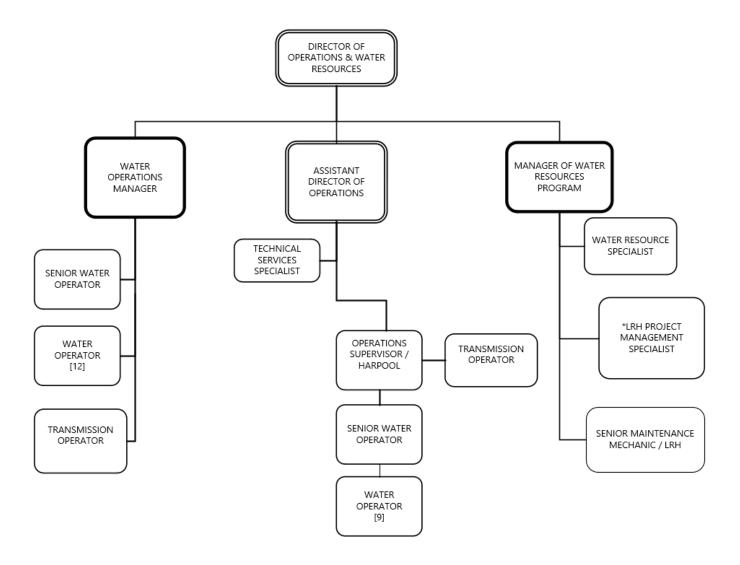

## **SUMMARY OF AUTHORIZED POSITIONS**

|                                                         | 2020<br>Adopted<br>Budget | 2021<br>Adopted<br>Budget | 2022<br>Adopted<br>Budget | _                                                                          | 2020<br>Adopted<br>Budget | 2021<br>Adopted<br>Budget | 2022<br>Adopted<br>Budget |
|---------------------------------------------------------|---------------------------|---------------------------|---------------------------|----------------------------------------------------------------------------|---------------------------|---------------------------|---------------------------|
| Administration                                          |                           |                           |                           | Operations/Maintenance                                                     |                           |                           |                           |
| Executive Director                                      | 1                         | 1                         | 1                         | Director of Operations and Water Resources                                 | 1                         | 1                         | 1                         |
| Assistant to Executive Director                         | 1                         | 1                         | 1                         | Assistant Director of Operations                                           | 1                         | 1                         | 1                         |
| Manager of Governmental Affairs                         | _                         | _                         | _                         | Technical Services Specialist                                              | 1                         | 1                         | 1                         |
| and Communications                                      | 1                         | 1                         | 1                         | Process Controls Analyst                                                   | 1                         | 1                         | 1                         |
| Water Education Coordinator                             | 1                         | 1                         | 1                         | Maintenance Manager                                                        | 1                         | 1                         | 1                         |
| Senior Executive Secretary                              | 1<br>2                    | 1<br>2                    | 1<br>2                    | Northeast Maintenance Supervisor *                                         | <b>0</b><br>1             | <b>0</b><br>1             | 1<br>1                    |
| Executive Secretary                                     | 1                         | 1                         | 1                         | Preventative Maintenance Coordinator                                       | 1                         | 1                         | 1                         |
| Assistant Director for Administration Senior HR Analyst | 1                         | 1                         | 1                         | Vehicle & Equipment Coordinator / Mechanic<br>Senior Electronic Technician | 1                         | 1                         | 1                         |
| HR Staffing / Coordinator                               | 0                         | 1                         | 1                         | Electronic Technician II                                                   | 1                         | 1                         | 1                         |
| HR Generalist                                           | 1                         | 0                         | 0                         | Electronic Technician I                                                    | 2                         | 3                         | 3                         |
| HR / Purchasing Technician                              | 0                         | 1                         | 1                         | Senior Maintenance Mechanic                                                | 2                         | 2                         | 2                         |
| Procurement Supervisor                                  | 1                         | 1                         | 1                         | Maintenance Mechanic                                                       | 4                         | 3                         | 4                         |
| Purchasing Specialist                                   | 1                         | 1                         | 1                         | Maintenance Worker II                                                      | 1                         | 4                         | 2                         |
| Secretary                                               | 2                         | 2                         | 2                         | Maintenance Worker I                                                       | 4                         | 3                         | 4                         |
| Total                                                   | 14                        | 15                        | 15                        | Total                                                                      | 22                        | 24                        | 25                        |
| Business/Finance                                        |                           |                           |                           |                                                                            |                           |                           |                           |
| Chief Financial Officer                                 | 1                         | 1                         | 1                         |                                                                            |                           |                           |                           |
| Controller                                              | 1                         | 1                         | 1                         | Northeast Water/Wastewater Reclamation System                              |                           |                           |                           |
| Assistant Controller                                    | 1                         | 1                         | 1                         | Operations Supervisor                                                      | 1                         | 1                         | 1                         |
| Senior Accountant                                       | 1                         | 1                         | 1                         | Senior Water Operator                                                      | 1                         | 1                         | 1                         |
| Staff Accountant I                                      | 1                         | 1                         | 1                         | Water Operator III                                                         | 4                         | 4                         | 4                         |
| Accounting Clerk II                                     | 1                         | 1                         | 0                         | Water Operator II                                                          | 4                         | 3                         | 3                         |
| Accounting Clerk I                                      | 1                         | 1                         | 2                         | Water Operator I                                                           | 1                         | 2                         | 2                         |
| Budget and Financial Planning Manager                   | 1                         | 1                         | 1                         | Operations Supervisor                                                      | 0                         | 1                         | 1                         |
| Senior Financial Analyst                                | 1                         | 1                         | 1                         | Senior Wastewater Operator                                                 | 1                         | 1                         | 1                         |
| Financial Analyst                                       | 1                         | 1                         | 0                         | Wastewater Operator III                                                    | 6                         | 6                         | 7                         |
| Budget Analyst                                          | 0                         | 0                         | 1                         | Wastewater Operator II                                                     | 2                         | 4                         | 2                         |
| Manager of IT Services                                  | 1                         | 1                         | 1                         | Wastewater Operator II *                                                   | 0                         | 0                         | 1                         |
| Network Systems Administrator                           | 1                         | 1                         | 1                         | Wastewater Operator I                                                      | 4                         | 2                         | 3                         |
| IT Specialist                                           | 2                         | 2                         | 2                         | Transmission Operator                                                      | 0                         | 0                         | 1 27                      |
| Total                                                   | 14                        | 14                        | 14                        | Total                                                                      | 24                        | 25                        | 27                        |
| Engineering/Construction                                |                           |                           |                           | Lakeview Regional Water Reclamation System                                 |                           |                           |                           |
| Director of Engineering and Construction                | 1                         | 1                         | 1                         | LRWRS / Peninsula Operations Superintendent                                | 1                         | 1                         | 1                         |
| Assistant Director of Engineering                       |                           |                           |                           | Senior Wastewater Operator                                                 | 1                         | 1                         | 2                         |
| and Construction                                        | 1                         | 1                         | 1                         | Wastewater Operator III                                                    | 5                         | 4                         | 2                         |
| Senior Professional Engineer                            | 1                         | 1                         | 1                         | Wastewater Operator II                                                     | 1                         | 2                         | 2                         |
| Project Engineer                                        | 3                         | 2                         | 1                         | Wastewater Operator II *                                                   | 0                         | 0                         | 1                         |
| Professional Engineer                                   | 0                         | 0                         | 2                         | Wastewater Operator I                                                      | 1                         | 1                         | 2                         |
| Electrical Engineer                                     | 0                         | 1                         | 1                         | Transmission Operator                                                      | 1                         | 1                         | 1                         |
| Graduate Engineer I / Graduate Engineer II              | 2                         | 2                         | 1                         | Total                                                                      | 10                        | 10                        | 11                        |
| GIS Analyst                                             | 1                         | 1                         | 1                         | Bardan d Translad Wester Contain                                           |                           |                           |                           |
| Manager of Property Services                            | 1<br>1                    | 1<br>1                    | 1<br>1                    | Regional Treated Water System                                              | 1                         | 1                         | 1                         |
| Construction Project Manager                            | 1                         | 1                         | 1                         | Water Operations Manager                                                   | 1                         | 1                         | 1                         |
| Senior Construction Inspector Construction Inspector    | 2                         | 2                         | 2                         | Senior Water Operator  Water Operator III                                  | 6                         | 8                         | 8                         |
| Total                                                   | 14                        | 14                        | 14                        | Water Operator II                                                          | 1                         | 3                         | 4                         |
| iotai                                                   |                           | 14                        |                           | Water Operator I                                                           | 5                         | 1                         | 0                         |
| Lake Ralph Hall                                         |                           |                           |                           | Transmission Operator                                                      | 2                         | 2                         | 1                         |
| Manager of Water Resources Program                      | 1                         | 1                         | 1                         | Total                                                                      | 16                        | 16                        | 15                        |
| Water Resource Specialist                               | 1                         | 1                         | 1                         |                                                                            |                           |                           |                           |
| Lake Ralph Hall (LRH) Program Manager                   | 1                         | 1                         | 1                         |                                                                            |                           |                           |                           |
| Project Funding Accountant - LRH (CIP)                  | 0                         | 1                         | 0                         | Total Authorized Positions                                                 | 117                       | 125                       | 130                       |
| LRH Capital Project Analyst*                            | 0                         | 0                         | 1                         |                                                                            | ==                        |                           | - <del>-</del>            |
| LRH Program Construction Manager (CIP)                  | 0                         | 1                         | 1                         | * Requested Positions (5)                                                  |                           |                           |                           |
| Senior Maintenance Mechanic (LRH)                       | 0                         | 1                         | 1                         | ***                                                                        |                           |                           |                           |
| LRH Project Management Specialist (CIP)                 | 0                         | 1                         | 1                         |                                                                            |                           |                           |                           |
| LRH Project Assistant Construction Manager *            | 0                         | 0                         | 1                         |                                                                            |                           |                           |                           |
| LRH Project Secretary *                                 | 0                         | 0                         | 1                         |                                                                            |                           |                           |                           |
| Total                                                   | 3                         | 7                         | 9                         | -                                                                          |                           |                           |                           |
|                                                         |                           |                           |                           |                                                                            |                           |                           |                           |