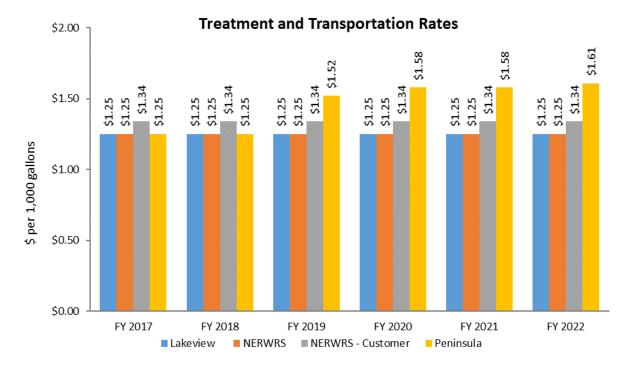

#### **OPERATING BUDGETS**

District management has worked diligently to manage and control costs -- and to minimize rate increases. Following are Staff recommendations for rate adjustments:

| Regional Treated Water Service              | 3.75%   |
|---------------------------------------------|---------|
| Northeast Regional Water Reclamation System | 3.00%   |
| Lakeview Regional Water Reclamation System  | . 2.50% |
| Peninsula Water Reclamation Plant           | . 3.00% |
| Administration                              | . 0.00% |
| Non-Potable Water System                    | . 2.16% |
| Household Hazardous Waste                   | 0.00%   |