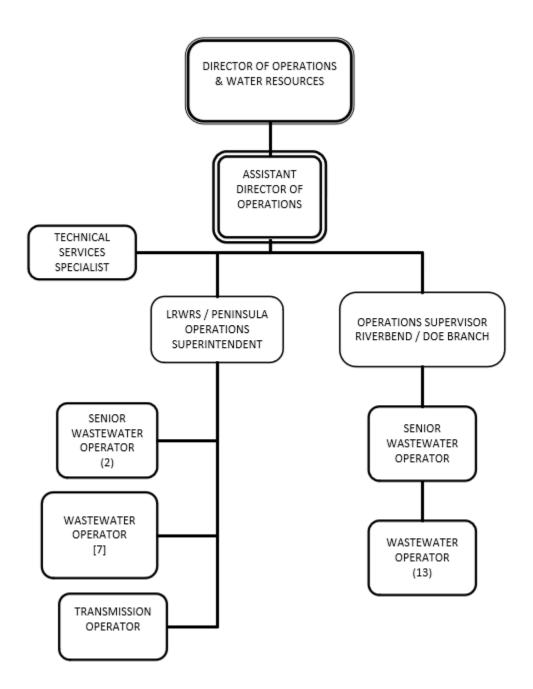

## **SUMMARY OF AUTHORIZED POSITIONS**

|                                                         | 2020<br>Adopted<br>Budget | 2021<br>Adopted<br>Budget | 2022<br>Adopted<br>Budget | _                                                                          | 2020<br>Adopted<br>Budget | 2021<br>Adopted<br>Budget | 2022<br>Adopted<br>Budget |
|---------------------------------------------------------|---------------------------|---------------------------|---------------------------|----------------------------------------------------------------------------|---------------------------|---------------------------|---------------------------|
| Administration                                          |                           |                           |                           | Operations/Maintenance                                                     |                           |                           |                           |
| Executive Director                                      | 1                         | 1                         | 1                         | Director of Operations and Water Resources                                 | 1                         | 1                         | 1                         |
| Assistant to Executive Director                         | 1                         | 1                         | 1                         | Assistant Director of Operations                                           | 1                         | 1                         | 1                         |
| Manager of Governmental Affairs                         | _                         | _                         | _                         | Technical Services Specialist                                              | 1                         | 1                         | 1                         |
| and Communications                                      | 1                         | 1                         | 1                         | Process Controls Analyst                                                   | 1                         | 1                         | 1                         |
| Water Education Coordinator                             | 1                         | 1                         | 1                         | Maintenance Manager                                                        | 1                         | 1                         | 1                         |
| Senior Executive Secretary                              | 1<br>2                    | 1<br>2                    | 1<br>2                    | Northeast Maintenance Supervisor *                                         | <b>0</b><br>1             | <b>0</b><br>1             | 1<br>1                    |
| Executive Secretary                                     | 1                         | 1                         | 1                         | Preventative Maintenance Coordinator                                       | 1                         | 1                         | 1                         |
| Assistant Director for Administration Senior HR Analyst | 1                         | 1                         | 1                         | Vehicle & Equipment Coordinator / Mechanic<br>Senior Electronic Technician | 1                         | 1                         | 1                         |
| HR Staffing / Coordinator                               | 0                         | 1                         | 1                         | Electronic Technician II                                                   | 1                         | 1                         | 1                         |
| HR Generalist                                           | 1                         | 0                         | 0                         | Electronic Technician I                                                    | 2                         | 3                         | 3                         |
| HR / Purchasing Technician                              | 0                         | 1                         | 1                         | Senior Maintenance Mechanic                                                | 2                         | 2                         | 2                         |
| Procurement Supervisor                                  | 1                         | 1                         | 1                         | Maintenance Mechanic                                                       | 4                         | 3                         | 4                         |
| Purchasing Specialist                                   | 1                         | 1                         | 1                         | Maintenance Worker II                                                      | 1                         | 4                         | 2                         |
| Secretary                                               | 2                         | 2                         | 2                         | Maintenance Worker I                                                       | 4                         | 3                         | 4                         |
| Total                                                   | 14                        | 15                        | 15                        | Total                                                                      | 22                        | 24                        | 25                        |
| Business/Finance                                        |                           |                           |                           |                                                                            |                           |                           |                           |
| Chief Financial Officer                                 | 1                         | 1                         | 1                         |                                                                            |                           |                           |                           |
| Controller                                              | 1                         | 1                         | 1                         | Northeast Water/Wastewater Reclamation System                              |                           |                           |                           |
| Assistant Controller                                    | 1                         | 1                         | 1                         | Operations Supervisor                                                      | 1                         | 1                         | 1                         |
| Senior Accountant                                       | 1                         | 1                         | 1                         | Senior Water Operator                                                      | 1                         | 1                         | 1                         |
| Staff Accountant I                                      | 1                         | 1                         | 1                         | Water Operator III                                                         | 4                         | 4                         | 4                         |
| Accounting Clerk II                                     | 1                         | 1                         | 0                         | Water Operator II                                                          | 4                         | 3                         | 3                         |
| Accounting Clerk I                                      | 1                         | 1                         | 2                         | Water Operator I                                                           | 1                         | 2                         | 2                         |
| Budget and Financial Planning Manager                   | 1                         | 1                         | 1                         | Operations Supervisor                                                      | 0                         | 1                         | 1                         |
| Senior Financial Analyst                                | 1                         | 1                         | 1                         | Senior Wastewater Operator                                                 | 1                         | 1                         | 1                         |
| Financial Analyst                                       | 1                         | 1                         | 0                         | Wastewater Operator III                                                    | 6                         | 6                         | 7                         |
| Budget Analyst                                          | 0                         | 0                         | 1                         | Wastewater Operator II                                                     | 2                         | 4                         | 2                         |
| Manager of IT Services                                  | 1                         | 1                         | 1                         | Wastewater Operator II *                                                   | 0                         | 0                         | 1                         |
| Network Systems Administrator                           | 1                         | 1                         | 1                         | Wastewater Operator I                                                      | 4                         | 2                         | 3                         |
| IT Specialist                                           | 2                         | 2                         | 2                         | Transmission Operator                                                      | 0                         | 0                         | 1 27                      |
| Total                                                   | 14                        | 14                        | 14                        | Total                                                                      | 24                        | 25                        | 27                        |
| Engineering/Construction                                |                           |                           |                           | Lakeview Regional Water Reclamation System                                 |                           |                           |                           |
| Director of Engineering and Construction                | 1                         | 1                         | 1                         | LRWRS / Peninsula Operations Superintendent                                | 1                         | 1                         | 1                         |
| Assistant Director of Engineering                       |                           |                           |                           | Senior Wastewater Operator                                                 | 1                         | 1                         | 2                         |
| and Construction                                        | 1                         | 1                         | 1                         | Wastewater Operator III                                                    | 5                         | 4                         | 2                         |
| Senior Professional Engineer                            | 1                         | 1                         | 1                         | Wastewater Operator II                                                     | 1                         | 2                         | 2                         |
| Project Engineer                                        | 3                         | 2                         | 1                         | Wastewater Operator II *                                                   | 0                         | 0                         | 1                         |
| Professional Engineer                                   | 0                         | 0                         | 2                         | Wastewater Operator I                                                      | 1                         | 1                         | 2                         |
| Electrical Engineer                                     | 0                         | 1                         | 1                         | Transmission Operator                                                      | 1                         | 1                         | 1                         |
| Graduate Engineer I / Graduate Engineer II              | 2                         | 2                         | 1                         | Total                                                                      | 10                        | 10                        | 11                        |
| GIS Analyst                                             | 1                         | 1                         | 1                         | Bardan d Translad Wester Contain                                           |                           |                           |                           |
| Manager of Property Services                            | 1<br>1                    | 1<br>1                    | 1<br>1                    | Regional Treated Water System                                              | 1                         | 1                         | 1                         |
| Construction Project Manager                            | 1                         | 1                         | 1                         | Water Operations Manager                                                   | 1                         | 1                         | 1                         |
| Senior Construction Inspector Construction Inspector    | 2                         | 2                         | 2                         | Senior Water Operator  Water Operator III                                  | 6                         | 8                         | 8                         |
| Total                                                   | 14                        | 14                        | 14                        | Water Operator II                                                          | 1                         | 3                         | 4                         |
| iotai                                                   |                           | 14                        |                           | Water Operator I                                                           | 5                         | 1                         | 0                         |
| Lake Ralph Hall                                         |                           |                           |                           | Transmission Operator                                                      | 2                         | 2                         | 1                         |
| Manager of Water Resources Program                      | 1                         | 1                         | 1                         | Total                                                                      | 16                        | 16                        | 15                        |
| Water Resource Specialist                               | 1                         | 1                         | 1                         |                                                                            |                           |                           |                           |
| Lake Ralph Hall (LRH) Program Manager                   | 1                         | 1                         | 1                         |                                                                            |                           |                           |                           |
| Project Funding Accountant - LRH (CIP)                  | 0                         | 1                         | 0                         | Total Authorized Positions                                                 | 117                       | 125                       | 130                       |
| LRH Capital Project Analyst*                            | 0                         | 0                         | 1                         |                                                                            | ==                        |                           | - <del>-</del>            |
| LRH Program Construction Manager (CIP)                  | 0                         | 1                         | 1                         | * Requested Positions (5)                                                  |                           |                           |                           |
| Senior Maintenance Mechanic (LRH)                       | 0                         | 1                         | 1                         | ***                                                                        |                           |                           |                           |
| LRH Project Management Specialist (CIP)                 | 0                         | 1                         | 1                         |                                                                            |                           |                           |                           |
| LRH Project Assistant Construction Manager *            | 0                         | 0                         | 1                         |                                                                            |                           |                           |                           |
| LRH Project Secretary *                                 | 0                         | 0                         | 1                         |                                                                            |                           |                           |                           |
| Total                                                   | 3                         | 7                         | 9                         | -                                                                          |                           |                           |                           |
|                                                         |                           |                           |                           |                                                                            |                           |                           |                           |