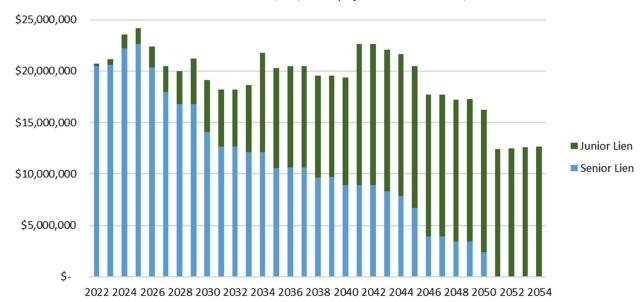

- Debt Service for FY 2022 includes:
  - The Regional Treated Water System has an estimated Commercial Paper interest rate of 0.80%. In addition, we plan to convert approximately \$22.50 million to long-term debt in late FY 2022, which includes a partial-year interest payment of \$375,000. The fourth year of a deferred interest payment on the TWDB Board Participation Loan (2015 Issue) for Lake Ralph Hall, increases by \$62,575. Additionally, a principal and interest payment of \$865,000 will be due for the third issue of TWDB Subsidized Interest funding (\$15.84 million) for the Parallel Pipeline Project, issued in November 2020 (FY 2021).
  - The Lakeview Regional Water Reclamation System will utilize Non-Bond Capital Reserve funds for continued design and to begin construction of improvements for the expansion of treatment capacity at the Lakeview Plant from 5.5 to 7.5 MGD.
  - The Northeast Regional Water Reclamation System (Riverbend Plant) debt service will reflect a decrease of \$13,315 due to having repaid all previous deferred interest amounts related to the Series 2002 State Participation issued to construct joint facilities of the Riverbend Plant. Continued payments for this debt issue are comprised of principal and interest.
  - The Peninsula Water Reclamation Plant will continue to utilize customer contributions for continued construction of facilities to expand the treatment capacity of the Peninsula Plant from 0.94 to 2.0 MGD.