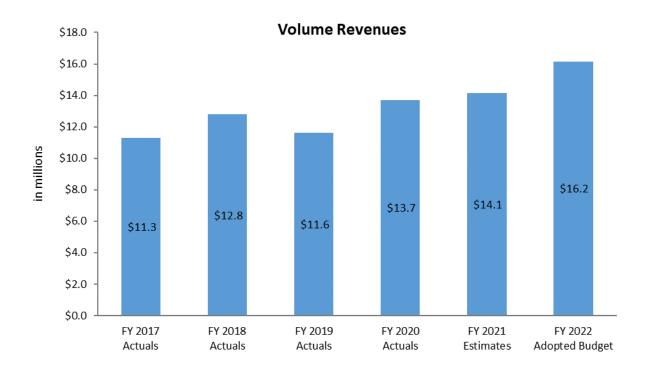

lons, an increase of \$0.04 / 1,000 gallons from Adopted FY 2021. Projected Raw Water Volume Revenue for NPWS is \$3,780 for FY 2022. The District's Raw Water Volume Rate was increased from \$0.98 / 1,000 gallons to \$1.08 /

1,000 gallons for Adopted FY 2022, an increase of \$0.10 / 1,000 gallons or 10.2%. This was increased to offset the 15.8% rate increase for raw water purchased from Dallas Water Utilities. Projected treated effluent flows and raw water flows also remain unchanged for FY 2022.

The following graph reflects actual monthly flows from treated effluent water sales for FY 2019 through FY 2021, with projections for FY 2022.



The following graph reflects annual growth in Volume Revenues experienced by the Regional Treated Water and Non-Potable Water Systems since FY 2017.



This category includes Treated Effluent and Raw Water Volume Revenues from the Non-Potable Water System (NPWS), as well as Volume Revenues (Treated Water Sales) from the Regional Treated Water System (RTWS). Since the NPWS Volume Revenues are immaterial to the overall annual variances shown in the above graph, this analysis will explain differences experienced by the Regional Treated Water System. RTWS Volume Revenues have increased an average of 7.9% from FY 2017 due to moderate growth in the RTWS, as well as increasing the Volume Rate from \$1.11 / 1,000 gallons in FY 2017 to \$1.25 / 1,000 gallons for FY 2022; an annual average of 2.5%.





The following graph reflects annual Volume rates for the Non-Potable Water System since FY 2017.



FY 2019 Volume Revenues decreased approximate