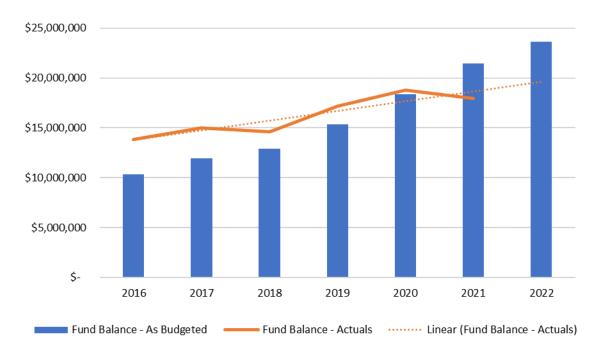

The adopted operating budgets (unchanged from the proposed operating budgets) for the District's utility systems total \$68.92 million for the fiscal year, an overall increase of 3.2% compared to last year's proposed budget of \$66.75 million. The District continues to experience extraordinary growth and utilizes various reserves to offset rates when applicable. The adopted budget represents a practical approach to provide the highest quality service at a reasonable rate to its members and customers.

The adopted budget (unchanged from the proposed capital budget) for capital improvements is recommended to be \$241.16 million, a 37.2% increase from last year's budget of \$175.84 million. The Lake Ralph Hall project represents most of this increase due to expanded construction activities related to the Leon Hurse Dam, a new pump station and associated pipelines, as well as surrounding roads and bridges.