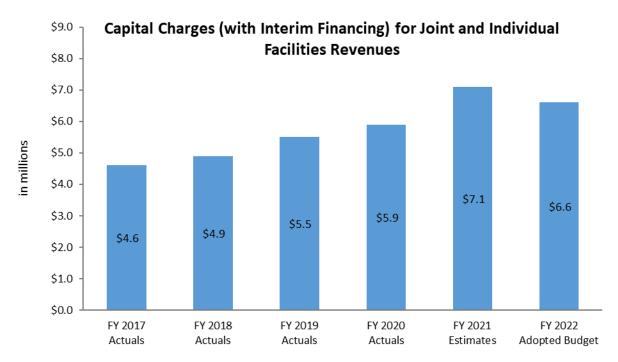

|                                                                                                                                                                                                                                                                                                                                                                                                                                                                                                                                                               | 110                      |
|---------------------------------------------------------------------------------------------------------------------------------------------------------------------------------------------------------------------------------------------------------------------------------------------------------------------------------------------------------------------------------------------------------------------------------------------------------------------------------------------------------------------------------------------------------------|--------------------------|
| Interest and Sinking Fund                                                                                                                                                                                                                                                                                                                                                                                                                                                                                                                                     | 111                      |
| REVENUE SUMMARY                                                                                                                                                                                                                                                                                                                                                                                                                                                                                                                                               |                          |
| Revenue Summary                                                                                                                                                                                                                                                                                                                                                                                                                                                                                                                                               | 112                      |
| Demand Revenues                                                                                                                                                                                                                                                                                                                                                                                                                                                                                                                                               |                          |
| Volume Revenues                                                                                                                                                                                                                                                                                                                                                                                                                                                                                                                                               | 115                      |
| Treatment and Transportation Revenues                                                                                                                                                                                                                                                                                                                                                                                                                                                                                                                         | 118                      |
| Fixed O&M Costs for Joint Facilities Revenues                                                                                                                                                                                                                                                                                                                                                                                                                                                                                                                 | 121                      |
| Capital Charges for Joint and Individual Facilities Revenues                                                                                                                                                                                                                                                                                                                                                                                                                                                                                                  | 123                      |
| Interfund Transfers                                                                                                                                                                                                                                                                                                                                                                                                                                                                                                                                           | 125                      |
| Other Revenues                                                                                                                                                                                                                                                                                                                                                                                                                                                                                                                                                | 126                      |
| OPERATING FUND DETAIL                                                                                                                                                                                                                                                                                                                                                                                                                                                                                                                                         |                          |
| Operating Fund Detail                                                                                                                                                                                                                                                                                                                                                                                                                                                                                                                                         | 128                      |
| Historical Budget vs. Actual                                                                                                                                                                                                                                                                                                                                                                                                                                                                                                                                  | 130                      |
| Administration Fund                                                                                                                                                                                                                                                                                                                                                                                                                                                                                                                                           | 131                      |
| Information Technology Fund                                                                                                                                                                                                                                                                                                                                                                                                                                                                                                                                   | 141                      |
| Water Reclamation Systems                                                                                                                                                                                                                                                                                                                                                                                                                                                                                                                                     | 148                      |
| Lakeview Regional Water Reclamation System                                                                                                                                                                                                                                                                                                                                                                                                                                                                                                                    | 153                      |
| Northeast Regional Water Reclamation System –                                                                                                                                                                                                                                                                                                                                                                                                                                                                                                                 |                          |
| Riverbend & Doe Branch Plants                                                                                                                                                                                                                                                                                                                                                                                                                                                                                                                                 | 158                      |
| Peninsula Water Reclamation Plant                                                                                                                                                                                                                                                                                                                                                                                                                                                                                                                             | 163                      |
| Non-Potable Water System                                                                                                                                                                                                                                                                                                                                                                                                                                                                                                                                      |                          |
| Maintenance                                                                                                                                                                                                                                                                                                                                                                                                                                                                                                                                                   |                          |
| Regional Treated Water System                                                                                                                                                                                                                                                                                                                                                                                                                                                                                                                                 |                          |
| Household Hazardous Waste                                                                                                                                                                                                                                                                                                                                                                                                                                                                                                                                     | 198                      |
|                                                                                                                                                                                                                                                                                                                                                                                                                                                                                                                                                               |                          |
| OTHER FUNDS                                                                                                                                                                                                                                                                                                                                                                                                                                                                                                                                                   |                          |
| Fund Descriptions                                                                                                                                                                                                                                                                                                                                                                                                                                                                                                                                             |                          |
| Fund Descriptions  Regional Treated Water System Operating and Maintenance Reserve Fund                                                                                                                                                                                                                                                                                                                                                                                                                                                                       | 205                      |
| Fund Descriptions  Regional Treated Water System Operating and Maintenance Reserve Fund  Capital Replacement Reserve Fund                                                                                                                                                                                                                                                                                                                                                                                                                                     | 205<br>206               |
| Fund Descriptions                                                                                                                                                                                                                                                                                                                                                                                                                                                                                                                                             | 205<br>206<br>207        |
| Fund Descriptions                                                                                                                                                                                                                                                                                                                                                                                                                                                                                                                                             | 205<br>206<br>207        |
| Fund Descriptions  Regional Treated Water System Operating and Maintenance Reserve Fund  Capital Replacement Reserve Fund  Watershed Protection Program Fund  Water Conservation Program Fund  Future Water Program Fund                                                                                                                                                                                                                                                                                                                                      | 205<br>206<br>207<br>208 |
| Fund Descriptions  Regional Treated Water System Operating and Maintenance Reserve Fund  Capital Replacement Reserve Fund  Watershed Protection Program Fund  Water Conservation Program Fund  Future Water Program Fund  Lake Ralph Hall Reserve Fund                                                                                                                                                                                                                                                                                                        | 205206207208209          |
| Fund Descriptions  Regional Treated Water System Operating and Maintenance Reserve Fund  Capital Replacement Reserve Fund  Watershed Protection Program Fund  Water Conservation Program Fund  Future Water Program Fund  Lake Ralph Hall Reserve Fund  Northeast Contribution Fund                                                                                                                                                                                                                                                                           |                          |
| Fund Descriptions  Regional Treated Water System Operating and Maintenance Reserve Fund  Capital Replacement Reserve Fund  Watershed Protection Program Fund  Water Conservation Program Fund  Future Water Program Fund  Lake Ralph Hall Reserve Fund  Northeast Contribution Fund  Gas Lease Reserve Fund                                                                                                                                                                                                                                                   |                          |
| Fund Descriptions  Regional Treated Water System Operating and Maintenance Reserve Fund  Capital Replacement Reserve Fund  Watershed Protection Program Fund  Water Conservation Program Fund  Future Water Program Fund  Lake Ralph Hall Reserve Fund  Northeast Contribution Fund  Gas Lease Reserve Fund  Non-Bond Capital Reserve Fund                                                                                                                                                                                                                    |                          |
| Fund Descriptions  Regional Treated Water System Operating and Maintenance Reserve Fund  Capital Replacement Reserve Fund  Watershed Protection Program Fund  Water Conservation Program Fund  Future Water Program Fund  Lake Ralph Hall Reserve Fund  Northeast Contribution Fund  Gas Lease Reserve Fund  Non-Bond Capital Reserve Fund  Lakeview Regional Water Reclamation System Operating and Maintenance                                                                                                                                              |                          |
| Fund Descriptions  Regional Treated Water System Operating and Maintenance Reserve Fund  Capital Replacement Reserve Fund  Watershed Protection Program Fund  Water Conservation Program Fund  Future Water Program Fund  Lake Ralph Hall Reserve Fund  Northeast Contribution Fund  Gas Lease Reserve Fund  Non-Bond Capital Reserve Fund  Lakeview Regional Water Reclamation System Operating and Maintenance  Reserve Fund                                                                                                                                |                          |
| Fund Descriptions  Regional Treated Water System Operating and Maintenance Reserve Fund  Capital Replacement Reserve Fund  Watershed Protection Program Fund  Water Conservation Program Fund  Future Water Program Fund  Lake Ralph Hall Reserve Fund  Northeast Contribution Fund  Gas Lease Reserve Fund  Non-Bond Capital Reserve Fund  Lakeview Regional Water Reclamation System Operating and Maintenance  Reserve Fund  Capital Replacement Reserve Fund                                                                                              |                          |
| Fund Descriptions  Regional Treated Water System Operating and Maintenance Reserve Fund  Capital Replacement Reserve Fund  Watershed Protection Program Fund  Water Conservation Program Fund  Future Water Program Fund  Lake Ralph Hall Reserve Fund  Northeast Contribution Fund  Gas Lease Reserve Fund  Non-Bond Capital Reserve Fund  Lakeview Regional Water Reclamation System Operating and Maintenance  Reserve Fund  Capital Replacement Reserve Fund  Non-Bond Capital Reserve Fund                                                               |                          |
| Fund Descriptions  Regional Treated Water System Operating and Maintenance Reserve Fund  Capital Replacement Reserve Fund  Watershed Protection Program Fund  Water Conservation Program Fund  Future Water Program Fund  Lake Ralph Hall Reserve Fund  Northeast Contribution Fund  Gas Lease Reserve Fund  Non-Bond Capital Reserve Fund  Lakeview Regional Water Reclamation System Operating and Maintenance  Reserve Fund  Capital Replacement Reserve Fund  Non-Bond Capital Reserve Fund  Non-Bond Capital Reserve Fund  Plant Permitting Reserve Fund |                          |
| Fund Descriptions  Regional Treated Water System Operating and Maintenance Reserve Fund  Capital Replacement Reserve Fund  Watershed Protection Program Fund  Water Conservation Program Fund  Future Water Program Fund  Lake Ralph Hall Reserve Fund  Northeast Contribution Fund  Gas Lease Reserve Fund  Non-Bond Capital Reserve Fund  Lakeview Regional Water Reclamation System Operating and Maintenance  Reserve Fund  Capital Replacement Reserve Fund  Non-Bond Capital Reserve Fund                                                               |                          |