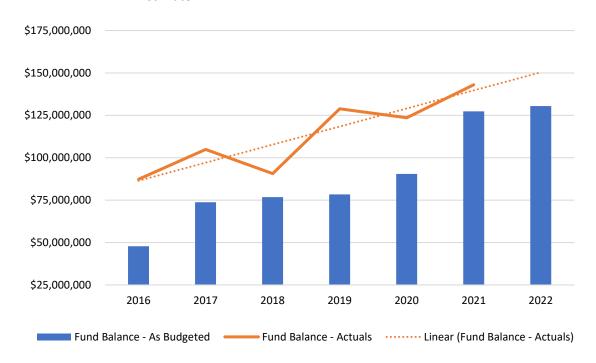

ORICAL OPERATING, RESERVE, AND CAPITAL FUND BALANCES

| Fiscal Year | Budgeted           | Actual          |  |  |  |  |  |  |
|-------------|--------------------|-----------------|--|--|--|--|--|--|
|             | Total Fund Balance |                 |  |  |  |  |  |  |
| 2016        | \$ 47,819,427      | \$ 87,300,817   |  |  |  |  |  |  |
| 2017        | \$ 73,786,961      | \$ 104,874,695  |  |  |  |  |  |  |
| 2018        | \$ 76,778,306      | \$ 90,663,171   |  |  |  |  |  |  |
| 2019        | \$ 78,348,390      | \$ 128,892,408  |  |  |  |  |  |  |
| 2020        | \$ 90,482,140      | \$ 123,561,613  |  |  |  |  |  |  |
| 2021        | \$ 127,342,073     | \$ 143,036,473* |  |  |  |  |  |  |
| 2022        | \$ 130,452,668     | N/A             |  |  |  |  |  |  |

\* - Estimate



The above annual ending fund balances are the result of transactions between all District operations, capital improvement programs, and internal reserve funds. The differences between budgeted and actual fund balances are caused primarily from the District's capital improvement program activities. For example, the Adopted FY 2019 Budget did not reflect receiving 100% of funding for the Doe Branch Plant Expansion, Phase 3 project. This difference alone increased the estimated FY 2019 overall fund balance of approximately \$24.00 million. However, fund balance increases have also occurred from District operating systems. For more explanation for the variances between ending cash balances of the District's operating systems, refer to the Operating Fund Detail section of this budget document