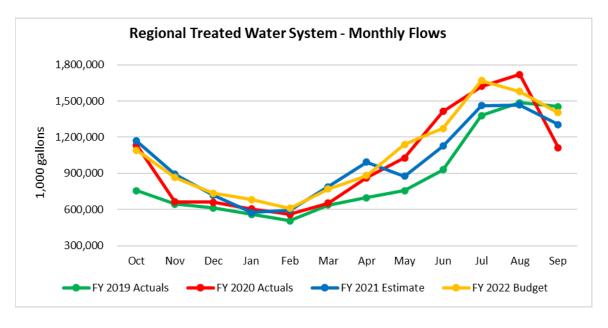

customer, Denton County Fresh Water Supply District (DCFWSD) # 1A divided by 1,000-gallon units (expressed in mgd or million gallons per day). The raw water rate is established based on the total of all variable NPWS costs to secure and pump raw water to DCFWSD #1A.

Projected Volume Revenue for RTWS is \$16,112,825 for FY 2022 and represents a 15.7% increase from the Adopted FY 2021 amount due to projecting a 7.6% increase in RTWS participant flows from FY 2021. The RTWS Volume Rate, set at \$1.25 / 1,000 gallons for FY 2022, was increased by \$0.09 / 1,000 gallon from FY 2021, due to a 15.8% rate increase to raw water supplied by Dallas Water Utilities.

The following graph reflects actual monthly flows from treated water sales for FY 2019 through FY 2021, with projections for FY 2022.



Projected Treated Effluent Volume Revenue for NPWS is \$39,200 for FY 2022, an 8.9% increase from Adopted FY 2021. The Treated Effluent Volume Rate increased to \$0.49 / 1,000 gallons, an increase of \$0.04 / 1,000 gallons from Adopted FY 2021. Projected Raw Water Volume Revenue for NPWS is \$3,780 for FY 2022. The District's Raw Water Volume Rate was increased from \$0.98 / 1,000 gallons to \$1.08 /

1,000 gallons for Adopted FY 2022, an increase of \$0.10 / 1,000 gallons or 10.2%. This was increased to offset the 15.8% rate increase for raw water purchased from Dallas Water Utilities. Projected treated effluent flows and raw water flows also remain unchanged for FY 2022.

The following graph reflects actual monthly flows from treated effluent water sales for FY 2019 through FY 2021, wi