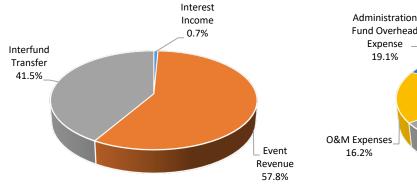

| 3,975                   |                 | 4,230                   |
| Administration Fund Overhead Expense        |                 | 5,000                  |                 | 5,000                   |                 | 5,000                   |                 | 5,000                   |
| Total Operating Expense                     |                 | 9,167                  |                 | 26,295                  |                 | 20,570                  |                 | 26,115                  |
| Ending Balance                              | \$              | 144,428                | \$              | 132,916                 | \$              | 129,238                 | \$              | 118,638                 |

## **Operating Revenues**

## **Operating Expenditures**





### **SUMMARY OF MAJOR CHANGES**

### **HOUSEHOLDS**

| Entity            | FY 2021 Budget | FY 2022 Budget |
|-------------------|----------------|----------------|
| Cross Roads       | 40 households  | 40 households  |
| Denton County     | 125 households | 125 households |
| District Vouchers | 5 households   | 5 households   |
| Total             | 170 households | 170 households |

### **RATE STRUCTURE**

|                              | FY 2021 Budget   | FY 2022 Budget   |
|------------------------------|------------------|------------------|
| Collection Events & Disposal | \$91 / household | \$91 / household |
| Ft. Worth Voucher            | \$61 / household | \$61 / household |
| Event Voucher                | \$91 / household | \$91 / household |

<sup>\*</sup>minimum 25 h