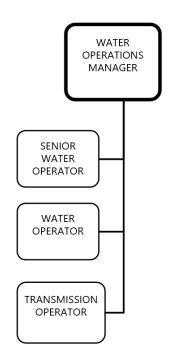

#### **FY 2022 ADOPTED ORGANIZATIONAL CHART**

## **SUMMARY OF AUTHORIZED POSITIONS**

|                                                         | 2020<br>Adopted<br>Budget | 2021<br>Adopted<br>Budget | 2022<br>Adopted<br>Budget | _                                                                          | 2020<br>Adopted<br>Budget | 2021<br>Adopted<br>Budget | 2022<br>Adopted<br>Budget |
|---------------------------------------------------------|---------------------------|---------------------------|---------------------------|----------------------------------------------------------------------------|---------------------------|---------------------------|---------------------------|
| Administration                                          |                           |                           |                           | Operations/Maintenance                                                     |                           |                           |                           |
| Executive Director                                      | 1                         | 1                         | 1                         | Director of Operations and Water Resources                                 | 1                         | 1                         | 1                         |
| Assistant to Executive Director                         | 1                         | 1                         | 1                         | Assistant Director of Operations                                           | 1                         | 1                         | 1                         |
| Manager of Governmental Affairs                         | _                         | _                         | _                         | Technical Services Specialist                                              | 1                         | 1                         | 1                         |
| and Communications                                      | 1                         | 1                         | 1                         | Process Controls Analyst                                                   | 1                         | 1                         | 1                         |
| Water Education Coordinator                             | 1                         | 1                         | 1                         | Maintenance Manager                                                        | 1                         | 1                         | 1                         |
| Senior Executive Secretary                              | 1<br>2                    | 1<br>2                    | 1<br>2                    | Northeast Maintenance Supervisor *                                         | <b>0</b><br>1             | <b>0</b><br>1             | 1<br>1                    |
| Executive Secretary                                     | 1                         | 1                         | 1                         | Preventative Maintenance Coordinator                                       | 1                         | 1                         | 1                         |
| Assistant Director for Administration Senior HR Analyst | 1                         | 1                         | 1                         | Vehicle & Equipment Coordinator / Mechanic<br>Senior Electronic Technician | 1                         | 1                         | 1                         |
| HR Staffing / Coordinator                               | 0                         | 1                         | 1                         | Electronic Technician II                                                   | 1                         | 1                         | 1                         |
| HR Generalist                                           | 1                         | 0                         | 0                         | Electronic Technician I                                                    | 2                         | 3                         | 3                         |
| HR / Purchasing Technician                              | 0                         | 1                         | 1                         | Senior Maintenance Mechanic                                                | 2                         | 2                         | 2                         |
| Procurement Supervisor                                  | 1                         | 1                         | 1                         | Maintenance Mechanic                                                       | 4                         | 3                         | 4                         |
| Purchasing Specialist                                   | 1                         | 1                         | 1                         | Maintenance Worker II                                                      | 1                         | 4                         | 2                         |
| Secretary                                               | 2                         | 2                         | 2                         | Maintenance Worker I                                                       | 4                         | 3                         | 4                         |
| Total                                                   | 14                        | 15                        | 15                        | Total                                                                      | 22                        | 24                        | 25                        |
| Business/Finance                                        |                           |                           |                           |                                                                            |                           |                           |                           |
| Chief Financial Officer                                 | 1                         | 1                         | 1                         |                                                                            |                           |                           |                           |
| Controller                                              | 1                         | 1                         | 1                         | Northeast Water/Wastewater Reclamation System                              |                           |                           |                           |
| Assistant Controller                                    | 1                         | 1                         | 1                         | Operations Supervisor                                                      | 1                         | 1                         | 1                         |
| Senior Accountant                                       | 1                         | 1                         | 1                         | Senior Water Operator                                                      | 1                         | 1                         | 1                         |
| Staff Accountant I                                      | 1                         | 1                         | 1                         | Water Operator III                                                         | 4                         | 4                         | 4                         |
| Accounting Clerk II                                     | 1                         | 1                         | 0                         | Water Operator II                                                          | 4                         | 3                         | 3                         |
| Accounting Clerk I                                      | 1                         | 1                         | 2                         | Water Operator I                                                           | 1                         | 2                         | 2                         |
| Budget and Financial Planning Manager                   | 1                         | 1                         | 1                         | Operations Supervisor                                                      | 0                         | 1                         | 1                         |
| Senior Financial Analyst                                | 1                         | 1                         | 1                         | Senior Wastewater Operator                                                 | 1                         | 1                         | 1                         |
| Financial Analyst                                       | 1                         | 1                         | 0                         | Wastewater Operator III                                                    | 6                         | 6                         | 7                         |
| Budget Analyst                                          | 0                         | 0                         | 1                         | Wastewater Operator II                                                     | 2                         | 4                         | 2                         |
| Manager of IT Services                                  | 1                         | 1                         | 1                         | Wastewater Operator II *                                                   | 0                         | 0                         | 1                         |
| Network Systems Administrator                           | 1                         | 1                         | 1                         | Wastewater Operator I                                                      | 4                         | 2                         | 3                         |
| IT Specialist                                           | 2                         | 2                         | 2                         | Transmission Operator                                                      | 0                         | 0                         | 1 27                      |
| Total                                                   | 14                        | 14                        | 14                        | Total                                                                      | 24                        | 25                        | 27                        |
| Engineering/Construction                                |                           |                           |                           | Lakeview Regional Water Reclamation System                                 |                           |                           |                           |
| Director of Engineering and Construction                | 1                         | 1                         | 1                         | LRWRS / Peninsula Operations Superintendent                                | 1                         | 1                         | 1                         |
| Assistant Director of Engineering                       |                           |                           |                           | Senior Wastewater Operator                                                 | 1                         | 1                         | 2                         |
| and Construction                                        | 1                         | 1                         | 1                         | Wastewater Operator III                                                    | 5                         | 4                         | 2                         |
| Senior Professional Engineer                            | 1                         | 1                         | 1                         | Wastewater Operator II                                                     | 1                         | 2                         | 2                         |
| Project Engineer                                        | 3                         | 2                         | 1                         | Wastewater Operator II *                                                   | 0                         | 0                         | 1                         |
| Professional Engineer                                   | 0                         | 0                         | 2                         | Wastewater Operator I                                                      | 1                         | 1                         | 2                         |
| Electrical Engineer                                     | 0                         | 1                         | 1                         | Transmission Operator                                                      | 1                         | 1                         | 1                         |
| Graduate Engineer I / Graduate Engineer II              | 2                         | 2                         | 1                         | Total                                                                      | 10                        | 10                        | 11                        |
| GIS Analyst                                             | 1                         | 1                         | 1                         | Bardan d Translad Wester Contain                                           |                           |                           |                           |
| Manager of Property Services                            | 1<br>1                    | 1<br>1                    | 1<br>1                    | Regional Treated Water System                                              | 1                         | 1                         | 1                         |
| Construction Project Manager                            | 1                         | 1                         | 1                         | Water Operations Manager                                                   | 1                         | 1                         | 1                         |
| Senior Construction Inspector Construction Inspector    | 2                         | 2                         | 2                         | Senior Water Operator  Water Operator III                                  | 6                         | 8                         | 8                         |
| Total                                                   | 14                        | 14                        | 14                        | Water Operator II                                                          | 1                         | 3                         | 4                         |
| iotai                                                   |                           | 14                        |                           | Water Operator I                                                           | 5                         | 1                         | 0                         |
| Lake Ralph Hall                                         |                           |                           |                           | Transmission Operator                                                      | 2                         | 2                         | 1                         |
| Manager of Water Resources Program                      | 1                         | 1                         | 1                         | Total                                                                      | 16                        | 16                        | 15                        |
| Water Resource Specialist                               | 1                         | 1                         | 1                         |                                                                            |                           |                           |                           |
| Lake Ralph Hall (LRH) Program Manager                   | 1                         | 1                         | 1                         |                                                                            |                           |                           |                           |
| Project Funding Accountant - LRH (CIP)                  | 0                         | 1                         | 0                         | Total Authorized Positions                                                 | 117                       | 125                       | 130                       |
| LRH Capital Project Analyst*                            | 0                         | 0                         | 1                         |                                                                            | ==                        |                           | - <del>-</del>            |
| LRH Program Construction Manager (CIP)                  | 0                         | 1                         | 1                         | * Requested Positions (5)                                                  |                           |                           |                           |
| Senior Maintenance Mechanic (LRH)                       | 0                         | 1                         | 1                         | ***                                                                        |                           |                           |                           |
| LRH Project Management Specialist (CIP)                 | 0                         | 1                         | 1                         |                                                                            |                           |                           |                           |
| LRH Project Assistant Construction Manager *            | 0                         | 0                         | 1                         |                                                                            |                           |                           |                           |
| LRH Project Secretary *                                 | 0                         | 0                         | 1                         |                                                                            |                           |                           |                           |
| Total                                                   | 3                         | 7                         | 9                         | -                                                                          |                           |                           |                           |
|                                                         |                           |                           |                           |                                                                            |                           |                           |                           |