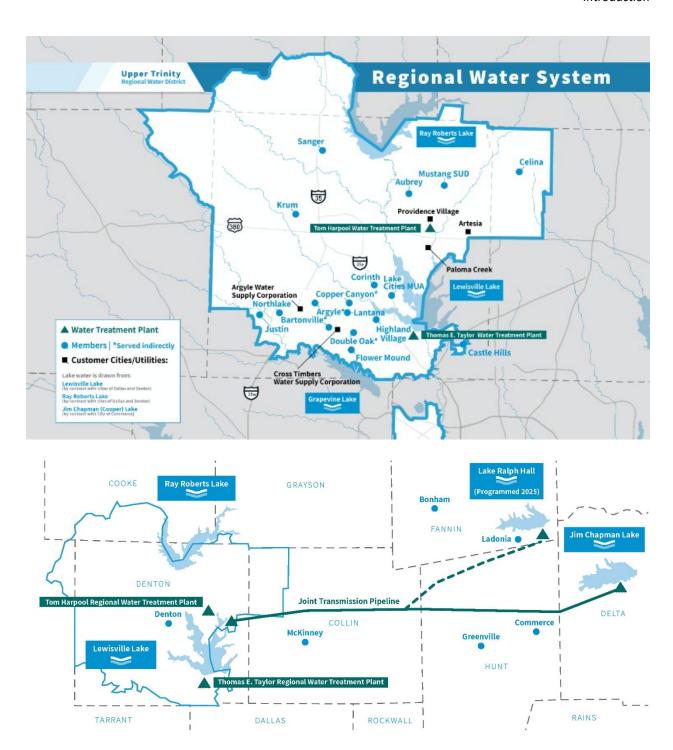

| The District's Diversified Water Portfolio                                           |
|--------------------------------------------------------------------------------------|
| Lewisville Lake water (purchased from Dallas Water Utilities and the City of Denton) |
| Chapman (Cooper) Lake in northeast Texas                                             |
| Reuse of water from water reclamation plants                                         |
| Proposed Lake Ralph Hall in Fannin County                                            |
| Possible additional water from Sulphur River Basin                                   |

Water from Chapman Lake is delivered through a pipeline owned and operated by the City of Irving. A portion of the District's flows from Chapman Lake is delivered to the Tom Harpool Regional Water Treatment Plant in northeast Denton County, and a portion is discharged into Lewisville Lake for use at the Thomas E. Taylor Regional Water Treatment Plant in Lewisville. The following map illustrates the District's current and future water supply sources.

These water supply sources will be adequate for about 5-7 years, after which time additional water supplies will be needed. More water conservation and more reuse of existing supplies are part of the answer. However, additional water sources are absolutely critical. The District is working to develop a new source of water in Fannin County - - Lake Ralph Hall.

Lake Ralph Hall, a proposed new water supply lake along the North Sulphur River in Fannin County will provide a safe, reliable water source for the entities that depend on the District. It is the most feasible

and lowest cost source of new water available to the District and will be built in time to avoid a water shortfall.