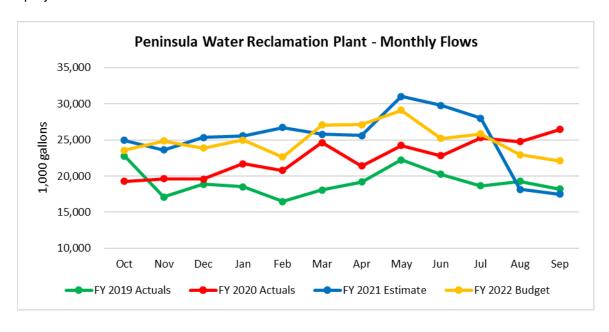

- <u>Lakeview Plant Expansion, Phase 3</u> activities will include design / engineering and construction to expand the treatment capacity from 5.5 to 7.5 MGD.
- <u>System Interceptor and Odor Control Improvements Project</u> will include design / engineering and construction of improvements to correct piping, transporting, and odor control issues for the Lakeview System's collection system.
- Riverbend Plant Expansion, Phase 3 project will complete upgrades and improvements related to the prior expansion of the Riverbend Regional Water Reclamation Plant from 2.0 to 4.0 MGD.
- <u>Doe Branch Plant Expansion, Phase 2</u> project will complete construction to expand the treatment capacity from 2.0 to 4.0 MGD.
- <u>Doe Branch Plant Expansion, Phase 3</u> project will include preliminary design and engineering for the further expansion of Plant's treatment capacity from 4.0 to 8.0 MGD due to the tremendous population growth in the Northeast service area.
- <u>Phase 1, Parallel Interceptor</u> will include continued design / engineering activities, purchases of rights-of-way, and begin construction of a parallel interceptor from approximately Fishtrap Road south to the Doe Branch Water Reclamation Plant for additional capacity to transport the ever-increasing wastewater flows from the Northeast service area.
- Relocation / TxDOT U.S. Hwy 380 Project (Doe Branch Plant) will complete coordination activities
  with Texas Department of Transportation's U.S. Hwy 380 project for the relocation of the Doe
  Branch Plant's wastewater pipelines and related facilities due to roadway improvements.
- <u>Peninsula WRP Expansion</u> project will continue with design / engineering and construction to expand the treatment capacity from 0.94 to 2.0 MGD.