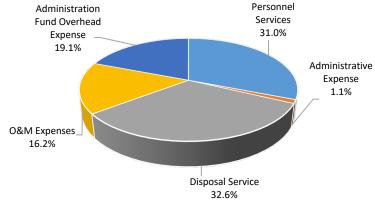

3,975                   |                 | 4,230                   |
| Administration Fund Overhead Expense        |                 | 5,000                  |                 | 5,000                   |                 | 5,000                   |                 | 5,000                   |
| Total Operating Expense                     |                 | 9,167                  |                 | 26,295                  |                 | 20,570                  |                 | 26,115                  |
| Ending Balance                              | \$              | 144,428                | \$              | 132,916                 | \$              | 129,238                 | \$              | 118,638                 |

## **Operating Revenues**

## **Operating Expenditures**





### **SUMMARY OF MAJOR CHANGES**

### **HOUSEHOLDS**

| Entity            | FY 2021 Budget | FY 2022 Budget |
|-------------------|----------------|----------------|
| Cross Roads       | 40 households  | 40 households  |
| Denton County     | 125 households | 125 households |
| District Vouchers | 5 households   | 5 households   |
| Total             | 170 households | 170 households |

### **RATE STRUCTURE**

|                              | FY 2021 Budget   | FY 2022 Budget   |
|------------------------------|------------------|------------------|
| Collection Events & Disposal | \$91 / household | \$91 / household |
| Ft. Worth Voucher            | \$61 / household | \$61 / household |
| Event Voucher                | \$91 / household | \$91 / household |

<sup>\*</sup>minimum 25 hou