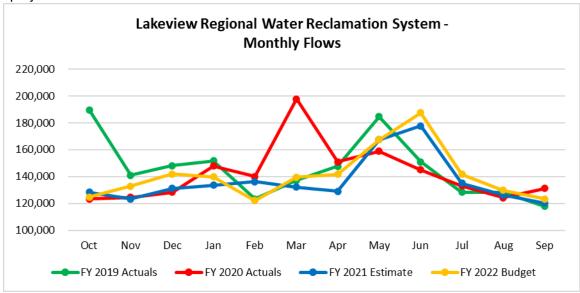

llons).

The following graph represents the adopted rates for each Water Reclamation System from FY 2017 to FY 2022.



Projected Treatment and Transportation Revenue (including the Corinth Entry Point near I35) for the Lakeview Regional Water Reclamation System (LRWRS) is \$2,094,605 for FY 2022 and reflects a 2.6% increase from the Adopted FY 2021 amount due to increasing projected wastewater flows by the same amount. The Treatment Rate of \$1.25 / 1,000 gallons remains unchanged for Adopted FY 2022. This is due to previous improvements made for odor control and sludge processing at the Lakeview Plant, as well as the LRWRS being a mature and stable system.

The following graph reflects actual monthly flows from wastewater sales for FY 2019 through FY 2021, with projections for FY 2022.



Projected Treatment Revenue for the Northeast Regional Water Reclamation System (NERWRS) is \$2,154,600 for FY 2022 and reflects a 14.9% increase from the Adopted FY 2021 amount due solely to a 15.1% increase in projected wastewater flows. The Northeast System's service area has experienced double-digit growth in treatment flows due to continued housing construction and economic development activity over the past several years. The District is anticipating further continued growth by currently expanding the treatment capacity of the Doe Branch Plant (projected to be on-line in FY 2022). The Treatment Rate for Adopted FY 2022, set at \$1.25 / 1,000 gallons, remains unchanged from FY 2017, primarily due to efficient treatment processes and impressive customer growth at both plants. Additio