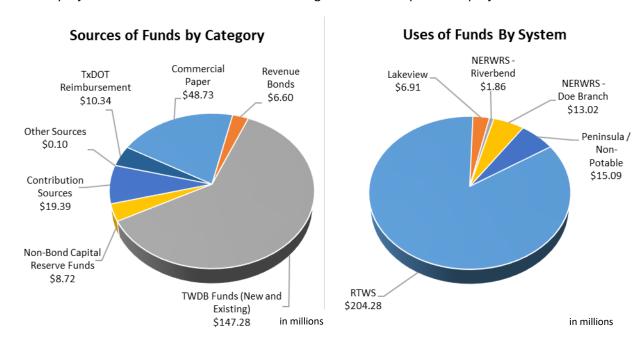

The adopted operating budgets (unchanged from the proposed operating budgets) for the District's utility systems total \$68.92 million for the fiscal year, an overall increase of 3.2% compared to last year's proposed budget of \$66.75 million. The District continues to experience extraordinary growth and utilizes various reserves to offset rates when applicable. The adopted budget represents a practical approach to provide the highest quality service at a reasonable rate to its members and customers.

The adopted budget (unchanged from the proposed capital budget) for capital improvements is recommended to be \$241.16 million, a 37.2% increase from last year's budget of \$175.84 million. The Lake Ralph Hall project represents most of this increase due to expanded construction activities related to the Leon Hurse Dam, a new pump station and associated pipelines, as well as surrounding roads and bridges.