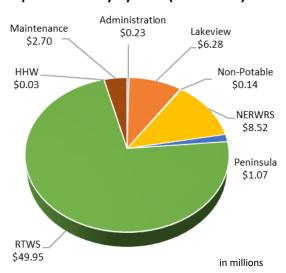

inistration — 2.0%.

Total expenditures reflect an 8.9% increase over the prior year's adopted budget. Six months of expense (\$64,500) is provided for a new position for FY 2022 – a Northeast Maintenance Supervisor – to assist with increasing growth in the District's northeast service area. Within the adopted budget, the furniture and equipment over \$5,000 budget reflects an \$84,000 increase from FY 2021 due to the purchase of a new half-ton truck for the new supervisor position, the purchase of a new Mini-Track Excavator and spare rubber tracks, and the installation of a new Elevator / Manlift at the Maintenance Building.

The following graph reflects each fund's impact related to the District's total operating budget by business segment:



# **Expenditures by System (in millions)**



# CAPITAL IMPROVEMENT PROGRAM (CIP) HIGHLIGHTS

The FY 2022 Capital Improvement Program totals \$241.16 million, an overall increase of \$65.33 million (37.2%) from FY 2021. The planned projects include:

- Continued construction of various segments (Dam, Roadways, Bridges) of the Lake Ralph Hall project.
- Continued construction of various pumping and water treatment (production) improvements at the Taylor Regional Treated Water Plant.
- Continued construction to expand the water treatment (production) capacity at the Harpool Regional Treated Water Plant.
- Completion of construction to expand the Doe Branch Regional Water Reclamation Plant from 2.0 to 4.0 mgd of treatment capacity.
- Continued construction to expand the Peninsula Water Reclamation Plant from 0.94 to 2.0 mgd of treatmen