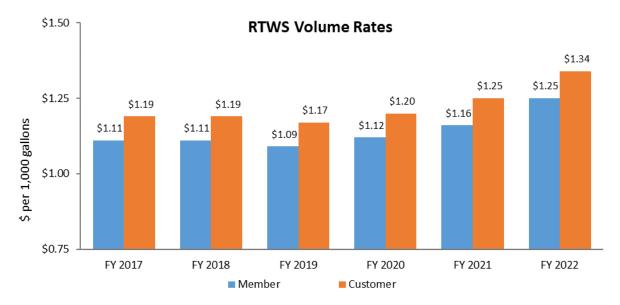

#### **OPERATING BUDGETS**

District management has worked diligently to manage and control costs -- and to minimize rate increases. Following are Staff recommendations for rate adjustments:

| Regional Treated Water Service              | 3.75%   |
|---------------------------------------------|---------|
| Northeast Regional Water Reclamation System | 3.00%   |
| Lakeview Regional Water Reclamation System  | . 2.50% |
| Peninsula Water Reclamation Plant           | . 3.00% |
| Administration                              | . 0.00% |
| Non-Potable Water System                    | . 2.16% |
| Household Hazardous Waste                   | 0.00%   |