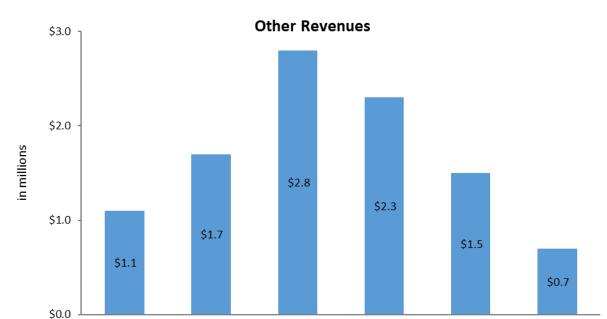

|                                                                                                                                                                                                                                                                                                                                                                                                                                                                                                                                                               | 110                      |
|---------------------------------------------------------------------------------------------------------------------------------------------------------------------------------------------------------------------------------------------------------------------------------------------------------------------------------------------------------------------------------------------------------------------------------------------------------------------------------------------------------------------------------------------------------------|--------------------------|
| Interest and Sinking Fund                                                                                                                                                                                                                                                                                                                                                                                                                                                                                                                                     | 111                      |
| REVENUE SUMMARY                                                                                                                                                                                                                                                                                                                                                                                                                                                                                                                                               |                          |
| Revenue Summary                                                                                                                                                                                                                                                                                                                                                                                                                                                                                                                                               | 112                      |
| Demand Revenues                                                                                                                                                                                                                                                                                                                                                                                                                                                                                                                                               |                          |
| Volume Revenues                                                                                                                                                                                                                                                                                                                                                                                                                                                                                                                                               | 115                      |
| Treatment and Transportation Revenues                                                                                                                                                                                                                                                                                                                                                                                                                                                                                                                         | 118                      |
| Fixed O&M Costs for Joint Facilities Revenues                                                                                                                                                                                                                                                                                                                                                                                                                                                                                                                 | 121                      |
| Capital Charges for Joint and Individual Facilities Revenues                                                                                                                                                                                                                                                                                                                                                                                                                                                                                                  | 123                      |
| Interfund Transfers                                                                                                                                                                                                                                                                                                                                                                                                                                                                                                                                           | 125                      |
| Other Revenues                                                                                                                                                                                                                                                                                                                                                                                                                                                                                                                                                | 126                      |
| OPERATING FUND DETAIL                                                                                                                                                                                                                                                                                                                                                                                                                                                                                                                                         |                          |
| Operating Fund Detail                                                                                                                                                                                                                                                                                                                                                                                                                                                                                                                                         | 128                      |
| Historical Budget vs. Actual                                                                                                                                                                                                                                                                                                                                                                                                                                                                                                                                  | 130                      |
| Administration Fund                                                                                                                                                                                                                                                                                                                                                                                                                                                                                                                                           | 131                      |
| Information Technology Fund                                                                                                                                                                                                                                                                                                                                                                                                                                                                                                                                   | 141                      |
| Water Reclamation Systems                                                                                                                                                                                                                                                                                                                                                                                                                                                                                                                                     | 148                      |
| Lakeview Regional Water Reclamation System                                                                                                                                                                                                                                                                                                                                                                                                                                                                                                                    | 153                      |
| Northeast Regional Water Reclamation System –                                                                                                                                                                                                                                                                                                                                                                                                                                                                                                                 |                          |
| Riverbend & Doe Branch Plants                                                                                                                                                                                                                                                                                                                                                                                                                                                                                                                                 | 158                      |
| Peninsula Water Reclamation Plant                                                                                                                                                                                                                                                                                                                                                                                                                                                                                                                             | 163                      |
| Non-Potable Water System                                                                                                                                                                                                                                                                                                                                                                                                                                                                                                                                      |                          |
| Maintenance                                                                                                                                                                                                                                                                                                                                                                                                                                                                                                                                                   |                          |
| Regional Treated Water System                                                                                                                                                                                                                                                                                                                                                                                                                                                                                                                                 |                          |
| Household Hazardous Waste                                                                                                                                                                                                                                                                                                                                                                                                                                                                                                                                     | 198                      |
|                                                                                                                                                                                                                                                                                                                                                                                                                                                                                                                                                               |                          |
| OTHER FUNDS                                                                                                                                                                                                                                                                                                                                                                                                                                                                                                                                                   |                          |
| Fund Descriptions                                                                                                                                                                                                                                                                                                                                                                                                                                                                                                                                             |                          |
| Fund Descriptions  Regional Treated Water System Operating and Maintenance Reserve Fund                                                                                                                                                                                                                                                                                                                                                                                                                                                                       | 205                      |
| Fund Descriptions  Regional Treated Water System Operating and Maintenance Reserve Fund  Capital Replacement Reserve Fund                                                                                                                                                                                                                                                                                                                                                                                                                                     | 205<br>206               |
| Fund Descriptions                                                                                                                                                                                                                                                                                                                                                                                                                                                                                                                                             | 205<br>206<br>207        |
| Fund Descriptions                                                                                                                                                                                                                                                                                                                                                                                                                                                                                                                                             | 205<br>206<br>207        |
| Fund Descriptions  Regional Treated Water System Operating and Maintenance Reserve Fund  Capital Replacement Reserve Fund  Watershed Protection Program Fund  Water Conservation Program Fund  Future Water Program Fund                                                                                                                                                                                                                                                                                                                                      | 205<br>206<br>207<br>208 |
| Fund Descriptions  Regional Treated Water System Operating and Maintenance Reserve Fund  Capital Replacement Reserve Fund  Watershed Protection Program Fund  Water Conservation Program Fund  Future Water Program Fund  Lake Ralph Hall Reserve Fund                                                                                                                                                                                                                                                                                                        | 205206207208209          |
| Fund Descriptions  Regional Treated Water System Operating and Maintenance Reserve Fund  Capital Replacement Reserve Fund  Watershed Protection Program Fund  Water Conservation Program Fund  Future Water Program Fund  Lake Ralph Hall Reserve Fund  Northeast Contribution Fund                                                                                                                                                                                                                                                                           |                          |
| Fund Descriptions  Regional Treated Water System Operating and Maintenance Reserve Fund  Capital Replacement Reserve Fund  Watershed Protection Program Fund  Water Conservation Program Fund  Future Water Program Fund  Lake Ralph Hall Reserve Fund  Northeast Contribution Fund  Gas Lease Reserve Fund                                                                                                                                                                                                                                                   |                          |
| Fund Descriptions  Regional Treated Water System Operating and Maintenance Reserve Fund  Capital Replacement Reserve Fund  Watershed Protection Program Fund  Water Conservation Program Fund  Future Water Program Fund  Lake Ralph Hall Reserve Fund  Northeast Contribution Fund  Gas Lease Reserve Fund  Non-Bond Capital Reserve Fund                                                                                                                                                                                                                    |                          |
| Fund Descriptions  Regional Treated Water System Operating and Maintenance Reserve Fund  Capital Replacement Reserve Fund  Watershed Protection Program Fund  Water Conservation Program Fund  Future Water Program Fund  Lake Ralph Hall Reserve Fund  Northeast Contribution Fund  Gas Lease Reserve Fund  Non-Bond Capital Reserve Fund  Lakeview Regional Water Reclamation System Operating and Maintenance                                                                                                                                              |                          |
| Fund Descriptions  Regional Treated Water System Operating and Maintenance Reserve Fund  Capital Replacement Reserve Fund  Watershed Protection Program Fund  Water Conservation Program Fund  Future Water Program Fund  Lake Ralph Hall Reserve Fund  Northeast Contribution Fund  Gas Lease Reserve Fund  Non-Bond Capital Reserve Fund  Lakeview Regional Water Reclamation System Operating and Maintenance  Reserve Fund                                                                                                                                |                          |
| Fund Descriptions  Regional Treated Water System Operating and Maintenance Reserve Fund  Capital Replacement Reserve Fund  Watershed Protection Program Fund  Water Conservation Program Fund  Future Water Program Fund  Lake Ralph Hall Reserve Fund  Northeast Contribution Fund  Gas Lease Reserve Fund  Non-Bond Capital Reserve Fund  Lakeview Regional Water Reclamation System Operating and Maintenance  Reserve Fund  Capital Replacement Reserve Fund                                                                                              |                          |
| Fund Descriptions  Regional Treated Water System Operating and Maintenance Reserve Fund  Capital Replacement Reserve Fund  Watershed Protection Program Fund  Water Conservation Program Fund  Future Water Program Fund  Lake Ralph Hall Reserve Fund  Northeast Contribution Fund  Gas Lease Reserve Fund  Non-Bond Capital Reserve Fund  Lakeview Regional Water Reclamation System Operating and Maintenance  Reserve Fund  Capital Replacement Reserve Fund  Non-Bond Capital Reserve Fund                                                               |                          |
| Fund Descriptions  Regional Treated Water System Operating and Maintenance Reserve Fund  Capital Replacement Reserve Fund  Watershed Protection Program Fund  Water Conservation Program Fund  Future Water Program Fund  Lake Ralph Hall Reserve Fund  Northeast Contribution Fund  Gas Lease Reserve Fund  Non-Bond Capital Reserve Fund  Lakeview Regional Water Reclamation System Operating and Maintenance  Reserve Fund  Capital Replacement Reserve Fund  Non-Bond Capital Reserve Fund  Non-Bond Capital Reserve Fund  Plant Permitting Reserve Fund |                          |
| Fund Descriptions  Regional Treated Water System Operating and Maintenance Reserve Fund  Capital Replacement Reserve Fund  Watershed Protection Program Fund  Water Conservation Program Fund  Future Water Program Fund  Lake Ralph Hall Reserve Fund  Northeast Contribution Fund  Gas Lease Reserve Fund  Non-Bond Capital Reserve Fund  Lakeview Regional Water Reclamation System Operating and Maintenance  Reserve Fund  Capital Replacement Reserve Fund  Non-Bond Capital Reserve Fund                                                               |                          |