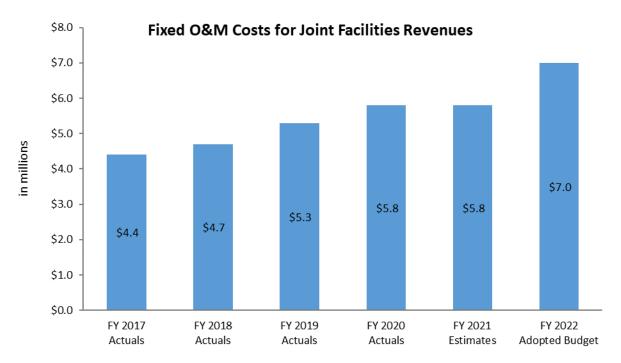

|                                                                                                                                                                                                                                                                                                                                                                                                                                                                                                                                                               | 110                      |
|---------------------------------------------------------------------------------------------------------------------------------------------------------------------------------------------------------------------------------------------------------------------------------------------------------------------------------------------------------------------------------------------------------------------------------------------------------------------------------------------------------------------------------------------------------------|--------------------------|
| Interest and Sinking Fund                                                                                                                                                                                                                                                                                                                                                                                                                                                                                                                                     | 111                      |
| REVENUE SUMMARY                                                                                                                                                                                                                                                                                                                                                                                                                                                                                                                                               |                          |
| Revenue Summary                                                                                                                                                                                                                                                                                                                                                                                                                                                                                                                                               | 112                      |
| Demand Revenues                                                                                                                                                                                                                                                                                                                                                                                                                                                                                                                                               |                          |
| Volume Revenues                                                                                                                                                                                                                                                                                                                                                                                                                                                                                                                                               | 115                      |
| Treatment and Transportation Revenues                                                                                                                                                                                                                                                                                                                                                                                                                                                                                                                         | 118                      |
| Fixed O&M Costs for Joint Facilities Revenues                                                                                                                                                                                                                                                                                                                                                                                                                                                                                                                 | 121                      |
| Capital Charges for Joint and Individual Facilities Revenues                                                                                                                                                                                                                                                                                                                                                                                                                                                                                                  | 123                      |
| Interfund Transfers                                                                                                                                                                                                                                                                                                                                                                                                                                                                                                                                           | 125                      |
| Other Revenues                                                                                                                                                                                                                                                                                                                                                                                                                                                                                                                                                | 126                      |
| OPERATING FUND DETAIL                                                                                                                                                                                                                                                                                                                                                                                                                                                                                                                                         |                          |
| Operating Fund Detail                                                                                                                                                                                                                                                                                                                                                                                                                                                                                                                                         | 128                      |
| Historical Budget vs. Actual                                                                                                                                                                                                                                                                                                                                                                                                                                                                                                                                  | 130                      |
| Administration Fund                                                                                                                                                                                                                                                                                                                                                                                                                                                                                                                                           | 131                      |
| Information Technology Fund                                                                                                                                                                                                                                                                                                                                                                                                                                                                                                                                   | 141                      |
| Water Reclamation Systems                                                                                                                                                                                                                                                                                                                                                                                                                                                                                                                                     | 148                      |
| Lakeview Regional Water Reclamation System                                                                                                                                                                                                                                                                                                                                                                                                                                                                                                                    | 153                      |
| Northeast Regional Water Reclamation System –                                                                                                                                                                                                                                                                                                                                                                                                                                                                                                                 |                          |
| Riverbend & Doe Branch Plants                                                                                                                                                                                                                                                                                                                                                                                                                                                                                                                                 | 158                      |
| Peninsula Water Reclamation Plant                                                                                                                                                                                                                                                                                                                                                                                                                                                                                                                             | 163                      |
| Non-Potable Water System                                                                                                                                                                                                                                                                                                                                                                                                                                                                                                                                      |                          |
| Maintenance                                                                                                                                                                                                                                                                                                                                                                                                                                                                                                                                                   |                          |
| Regional Treated Water System                                                                                                                                                                                                                                                                                                                                                                                                                                                                                                                                 |                          |
| Household Hazardous Waste                                                                                                                                                                                                                                                                                                                                                                                                                                                                                                                                     | 198                      |
|                                                                                                                                                                                                                                                                                                                                                                                                                                                                                                                                                               |                          |
| OTHER FUNDS                                                                                                                                                                                                                                                                                                                                                                                                                                                                                                                                                   |                          |
| Fund Descriptions                                                                                                                                                                                                                                                                                                                                                                                                                                                                                                                                             |                          |
| Fund Descriptions  Regional Treated Water System Operating and Maintenance Reserve Fund                                                                                                                                                                                                                                                                                                                                                                                                                                                                       | 205                      |
| Fund Descriptions  Regional Treated Water System Operating and Maintenance Reserve Fund  Capital Replacement Reserve Fund                                                                                                                                                                                                                                                                                                                                                                                                                                     | 205<br>206               |
| Fund Descriptions                                                                                                                                                                                                                                                                                                                                                                                                                                                                                                                                             | 205<br>206<br>207        |
| Fund Descriptions                                                                                                                                                                                                                                                                                                                                                                                                                                                                                                                                             | 205<br>206<br>207        |
| Fund Descriptions  Regional Treated Water System Operating and Maintenance Reserve Fund  Capital Replacement Reserve Fund  Watershed Protection Program Fund  Water Conservation Program Fund  Future Water Program Fund                                                                                                                                                                                                                                                                                                                                      | 205<br>206<br>207<br>208 |
| Fund Descriptions  Regional Treated Water System Operating and Maintenance Reserve Fund  Capital Replacement Reserve Fund  Watershed Protection Program Fund  Water Conservation Program Fund  Future Water Program Fund  Lake Ralph Hall Reserve Fund                                                                                                                                                                                                                                                                                                        | 205206207208209          |
| Fund Descriptions  Regional Treated Water System Operating and Maintenance Reserve Fund  Capital Replacement Reserve Fund  Watershed Protection Program Fund  Water Conservation Program Fund  Future Water Program Fund  Lake Ralph Hall Reserve Fund  Northeast Contribution Fund                                                                                                                                                                                                                                                                           |                          |
| Fund Descriptions  Regional Treated Water System Operating and Maintenance Reserve Fund  Capital Replacement Reserve Fund  Watershed Protection Program Fund  Water Conservation Program Fund  Future Water Program Fund  Lake Ralph Hall Reserve Fund  Northeast Contribution Fund  Gas Lease Reserve Fund                                                                                                                                                                                                                                                   |                          |
| Fund Descriptions  Regional Treated Water System Operating and Maintenance Reserve Fund  Capital Replacement Reserve Fund  Watershed Protection Program Fund  Water Conservation Program Fund  Future Water Program Fund  Lake Ralph Hall Reserve Fund  Northeast Contribution Fund  Gas Lease Reserve Fund  Non-Bond Capital Reserve Fund                                                                                                                                                                                                                    |                          |
| Fund Descriptions  Regional Treated Water System Operating and Maintenance Reserve Fund  Capital Replacement Reserve Fund  Watershed Protection Program Fund  Water Conservation Program Fund  Future Water Program Fund  Lake Ralph Hall Reserve Fund  Northeast Contribution Fund  Gas Lease Reserve Fund  Non-Bond Capital Reserve Fund  Lakeview Regional Water Reclamation System Operating and Maintenance                                                                                                                                              |                          |
| Fund Descriptions  Regional Treated Water System Operating and Maintenance Reserve Fund  Capital Replacement Reserve Fund  Watershed Protection Program Fund  Water Conservation Program Fund  Future Water Program Fund  Lake Ralph Hall Reserve Fund  Northeast Contribution Fund  Gas Lease Reserve Fund  Non-Bond Capital Reserve Fund  Lakeview Regional Water Reclamation System Operating and Maintenance  Reserve Fund                                                                                                                                |                          |
| Fund Descriptions  Regional Treated Water System Operating and Maintenance Reserve Fund  Capital Replacement Reserve Fund  Watershed Protection Program Fund  Water Conservation Program Fund  Future Water Program Fund  Lake Ralph Hall Reserve Fund  Northeast Contribution Fund  Gas Lease Reserve Fund  Non-Bond Capital Reserve Fund  Lakeview Regional Water Reclamation System Operating and Maintenance  Reserve Fund  Capital Replacement Reserve Fund                                                                                              |                          |
| Fund Descriptions  Regional Treated Water System Operating and Maintenance Reserve Fund  Capital Replacement Reserve Fund  Watershed Protection Program Fund  Water Conservation Program Fund  Future Water Program Fund  Lake Ralph Hall Reserve Fund  Northeast Contribution Fund  Gas Lease Reserve Fund  Non-Bond Capital Reserve Fund  Lakeview Regional Water Reclamation System Operating and Maintenance  Reserve Fund  Capital Replacement Reserve Fund  Non-Bond Capital Reserve Fund                                                               |                          |
| Fund Descriptions  Regional Treated Water System Operating and Maintenance Reserve Fund  Capital Replacement Reserve Fund  Watershed Protection Program Fund  Water Conservation Program Fund  Future Water Program Fund  Lake Ralph Hall Reserve Fund  Northeast Contribution Fund  Gas Lease Reserve Fund  Non-Bond Capital Reserve Fund  Lakeview Regional Water Reclamation System Operating and Maintenance  Reserve Fund  Capital Replacement Reserve Fund  Non-Bond Capital Reserve Fund  Non-Bond Capital Reserve Fund  Plant Permitting Reserve Fund |                          |
| Fund Descriptions  Regional Treated Water System Operating and Maintenance Reserve Fund  Capital Replacement Reserve Fund  Watershed Protection Program Fund  Water Conservation Program Fund  Future Water Program Fund  Lake Ralph Hall Reserve Fund  Northeast Contribution Fund  Gas Lease Reserve Fund  Non-Bond Capital Reserve Fund  Lakeview Regional Water Reclamation System Operating and Maintenance  Reserve Fund  Capital Replacement Reserve Fund  Non-Bond Capital Reserve Fund                                                               |                          |