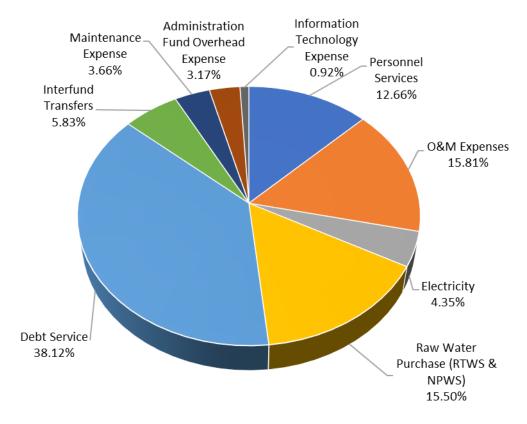

The adopted operating budgets (unchanged from the proposed operating budgets) for the District's utility systems total \$68.92 million for the fiscal year, an overall increase of 3.2% compared to last year's proposed budget of \$66.75 million. The District continues to experience extraordinary growth and utilizes various reserves to offset rates when applicable. The adopted budget represents a practical approach to provide the highest quality service at a reasonable rate to its members and customers.

- Debt Service for FY 2022 includes:
  - The Regional Treated Water System has an estimated Commercial Paper interest rate of 0.80%. In addition, we plan to convert approximately \$22.50 million to long-term debt in late FY 2022, which includes a partial-year interest payment of \$375,000. The fourth year of a deferred interest payment on the TWDB Board Participation Loan (2015 Issue) for Lake Ralph Hall, increases by \$62,575. Additionally, a principal and interest payment of \$865,000 will be due for the third issue of TWDB Subsidized Interest funding (\$15.84 million) for the Parallel Pipeline Project, issued in November 2020 (FY 2021).
  - The Lakeview Regional Water Reclamation System will utilize Non-Bond Capital Reserve funds for continued design and to begin construction of improvements for the expansion of treatment capacity at the Lakeview Plant from 5.5 to 7.5 MGD.
  - The Northeast Regional Water Reclamation System (Riverbend Plant) debt service will reflect a decrease of \$13,315 due to having repaid all previous deferred interest amounts related to the Series 2002 State Participation issued to construct joint facilities of the Riverbend Plant. Continued payments for this debt issue are comprised of principal and interest.
  - The Peninsula Water Reclamation Plant will continue to utilize customer contributions for continued construction of facilities to expand the treatment capacity of the Peninsula Plant from 0.94 to 2.0 MGD.