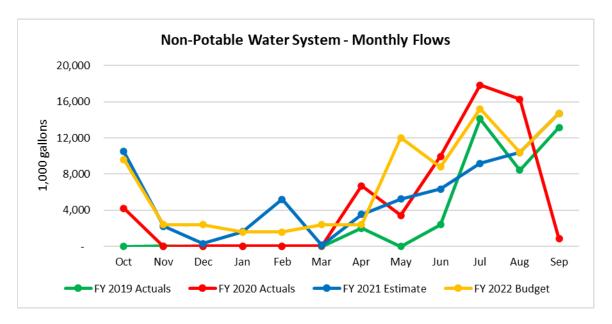

Volume Revenue for NPWS is \$39,200 for FY 2022, an 8.9% increase from Adopted FY 2021. The Treated Effluent Volume Rate increased to \$0.49 / 1,000 gallons, an increase of \$0.04 / 1,000 gallons from Adopted FY 2021. Projected Raw Water Volume Revenue for NPWS is \$3,780 for FY 2022. The District's Raw Water Volume Rate was increased from \$0.98 / 1,000 gallons to \$1.08 /

1,000 gallons for Adopted FY 2022, an increase of \$0.10 / 1,000 gallons or 10.2%. This was increased to offset the 15.8% rate increase for raw water purchased from Dallas Water Utilities. Projected treated effluent flows and raw water flows also remain unchanged for FY 2022.

The following graph reflects actual monthly flows from treated effluent water sales for FY 2019 through FY 2021, with projections for FY 2022.



The following graph reflects annual growth in Volume Revenues experienced by the Regional Treated Water and Non-Potable Water Systems since FY 2017.



This category includes Treated Effluent and Raw Water Volume Revenues from the Non-Potable Water System (NPWS), as well as Volume Revenues (Treated Water Sales) from the Regional Treated Water System (RTWS). Since the NPWS Volume Revenues are immaterial to the overall annual variances shown in the above graph, this analysis will explain differences experienced by the Regional Treated Water System. RTWS Volume Revenues have increased an average of 7.9% from FY 2017 due to moderate growth in the RTWS, as well as increasing the Volume Rate from \$1.11 / 1,000 gallons in FY 2017 to \$1.25 / 1,000 gallons for FY 2022; an annual average of 2.5%