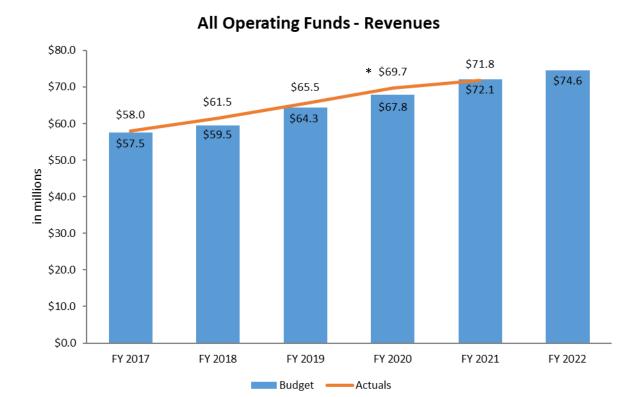

The adopted operating budgets (unchanged from the proposed operating budgets) for the District's utility systems total \$68.92 million for the fiscal year, an overall increase of 3.2% compared to last year's proposed budget of \$66.75 million. The District continues to experience extraordinary growth and utilizes various reserves to offset rates when applicable. The adopted budget represents a practical approach to provide the highest quality service at a reasonable rate to its members and customers.