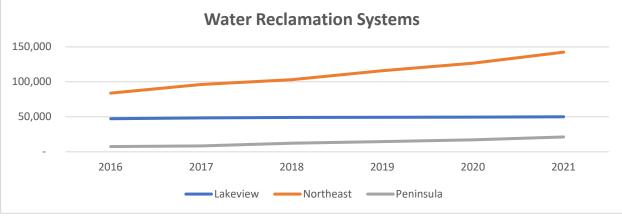

#### LAKEVIEW REGIONAL WATER RECLAMATION SYSTEM

The District initiated wholesale water reclamation service to customers of the Lakeview Regional Water Reclamation System (LRWRS) in August 1996. When the service was initiated, the District assumed ownership and operational control of Lake Cities Municipal Utility Authority's (LCMUA) existing water reclamation plant with 1.0 mgd capacity and began treating all wastewater flows from LCMUA, plus a limited flow from the City of Corinth.