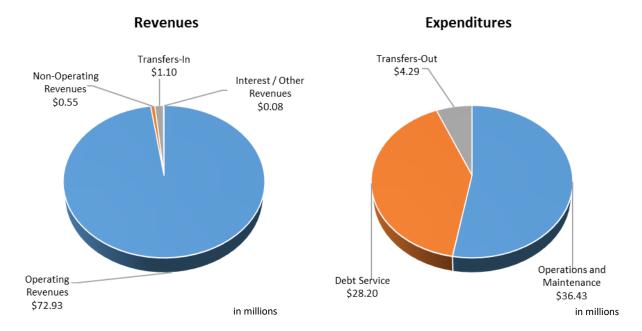

The adopted operating budgets (unchanged from the proposed operating budgets) for the District's utility systems total \$68.92 million for the fiscal year, an overall increase of 3.2% compared to last year's proposed budget of \$66.75 million. The District continues to experience extraordinary growth and utilizes various reserves to offset rates when applicable. The adopted budget represents a practical approach to provide the highest quality service at a reasonable rate to its members and customers.

The adopted budget (unchanged from the proposed capital budget) for capital improvements is recommended to be \$241.16 million, a 37.2% increase from last year's budget of \$175.84 million. The Lake Ralph Hall project represents most of this increase due to expanded construction activities related to the Leon Hurse Dam, a new pump station and associated pipelines, as well as surrounding roads and bridges.