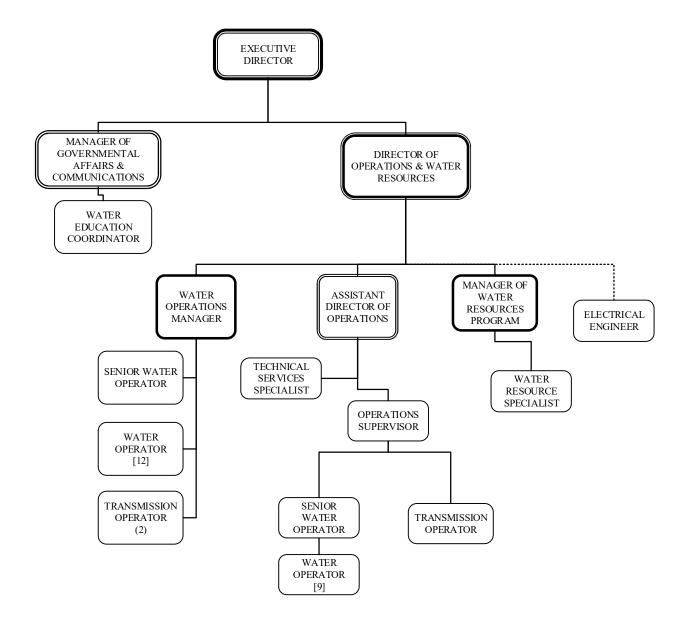

#### FY 2021 ADOPTED ORGANIZATIONAL CHART

#### Upper Trinity Regional Water District Total Adopted Positions

|                                                          | 2019<br>Adopted<br>Budget | 2020<br>Adopted<br>Budget | 2021<br>Adopted<br>Budget |                                                    | 2019<br>Adopted<br>Budget | 2020<br>Adopted<br>Budget | 2021<br>Adopted<br>Budget |
|----------------------------------------------------------|---------------------------|---------------------------|---------------------------|----------------------------------------------------|---------------------------|---------------------------|---------------------------|
| Administration                                           |                           |                           | ger                       | Engineering/Construction                           |                           |                           |                           |
| Executive Director                                       | 1                         | 1                         | 1                         | Director of Engineering and Construction           | 1                         | 1                         | 1                         |
| Assistant to Executive Director                          | 1                         | 1                         | 1                         | Assistant Director of Engineering and Construction | 1                         | 1                         | 1                         |
| Manager of Governmental Affairs and Communications       | 0                         | 1                         | 1                         | Senior Professional Engineer                       | 0                         | 1                         | 1                         |
| Manager of Customer Contracts/Support Services           | 1                         | 0                         | 0                         | Project Engineer                                   | 3                         | 3                         | 2                         |
| Water Education Coordinator                              | 1                         | 1                         | 1                         | Electrical Engineer                                | 0                         | 0                         | 1                         |
| Senior Executive Secretary                               | 1                         | 1                         | 1                         | Professional Engineer                              | 1                         | 0                         | 0                         |
| Executive Secretary                                      | 3                         | 2                         | 2                         | Graduate Engineer I / Graduate Engineer II         | 1                         | 2                         | 2                         |
| Assistant Director for Administration                    | 0                         | 1                         | 1                         | GIS Analyst                                        | 1                         | 1                         | 1                         |
| Manager of HR and Purchasing                             | 1                         | 0                         | 0                         | Manager of Property Services                       | 1                         | 1                         | 1                         |
| Senior HR Analyst                                        | 1                         | 1                         | 1                         | LRH Project Management Specialist (CIP) ***        | 0                         | 0                         | 1                         |
| HR Staffing / Coordinator                                | 0                         | 0                         | 1                         | Construction Project Manager                       | 1                         | 1                         | 1                         |
| HR Generalist                                            | 1                         | 1                         | 0                         | Lake Ralph Hall (LRH) Program Manager              | 0                         | 1                         | 1                         |
| HR / Purchasing Technician **                            | 0                         | 0                         | 1                         | LRH Program Construction Manager (CIP) *           | 0                         | 0                         | 1                         |
| Procurement Supervisor                                   | 1                         | 1                         | 1                         | Senior Construction Inspector                      | 1                         | 1                         | 1                         |
| Purchasing Specialist                                    | 1                         | 1                         | 1                         | Construction Inspector                             | 2                         | 2                         | 2                         |
| Secretary                                                | 1                         | 2                         | 2                         | Manager of Water Resources Program                 | 1                         | 1                         | 1                         |
| Total                                                    | 14                        | 14                        | 15                        | Water Resource Specialist                          | 1                         | 1                         | 1                         |
|                                                          |                           |                           |                           | Total                                              | 15                        | 17                        | 19                        |
| Business/Finance                                         |                           |                           |                           |                                                    |                           |                           |                           |
| Chief Financial Officer                                  | 0                         | 1                         | 1                         | Northeast Water/Wastewater Reclamation System      |                           |                           |                           |
| Director of Business Services                            | 1                         | 0                         | 0                         | Northeast Operations Manager                       | 1                         | 0                         | 0                         |
| Controller                                               | 0                         | 1                         | 1                         | Operations Supervisor                              | 1                         | 1                         | 1                         |
| Accounting Manager                                       | 1                         | 0                         | 0                         | Senior Water Operator                              | 1                         | 1                         | 1                         |
| Assistant Controller                                     | 0                         | 1                         | 1                         | Water Operator III                                 | 4                         | 4                         | 4                         |
| Senior Accountant                                        | 1                         | 1                         | 1                         | Water Operator II                                  | 1                         | 4                         | 3                         |
| Capital Project Accountant - LRH (CIP) *                 | 0                         | 0                         | 1                         | Water Operator I                                   | 1                         | 1                         | 2                         |
| Staff Accountant II                                      | 1                         | 0                         | 0                         | Water Operator I / Clerk                           | 1                         | 0                         | 0                         |
| Staff Accountant I                                       | 1                         | 1                         | 1                         | Operations Supervisor **                           | 0                         | 0                         | 1                         |
| Cash Coordinator                                         | 1                         | 0                         | 0                         | Senior Wastewater Operator                         | 1                         | 1                         | 1                         |
| Accounting Clerk II                                      | 1                         | 1                         | 1                         | Wastewater Operator III                            | 7                         | 6                         | 6                         |
| Accounting Clerk I                                       | 0                         | 1                         | 1                         | Wastewater Operator II                             | 0                         | 2                         | 4                         |
| Budget and Financial Planning Manager                    | 1                         | 1                         | 1                         | Wastewater Operator I                              | 3                         | 4                         | 2                         |
| Senior Financial Analyst                                 | 1                         | 1                         | 1                         | Transmission Operator                              | 1                         | 1                         | 1                         |
| Financial Analyst                                        | 1                         | 1                         | 1                         | Total                                              | 22                        | 25                        | 26                        |
| Manager of IT Services                                   | 1                         | 1                         | 1                         |                                                    |                           |                           |                           |
| Network Systems Administrator                            | 1                         | 1                         | 1                         | Lakeview Regional Water Reclamation System         |                           |                           |                           |
| IT Specialist                                            | 2                         | 2                         | 2                         | LRWRS / Peninsula Operations Superintendent        | 0                         | 1                         | 1                         |
| Total                                                    | 14                        | 14                        | 15                        | Wastewater Operations Superintendent               | 1                         | 0                         | 0                         |
|                                                          |                           |                           |                           | Senior Wastewater Operator                         | 1                         | 1                         | 1                         |
| Operations/Maintenance                                   |                           |                           |                           | Wastewater Operator III                            | 5                         | 5                         | 4                         |
| Deputy Executive Director                                | 1                         | 0                         | 0                         | Wastewater Operator II                             | 0                         | 1                         | 2                         |
| Director of Operations and Water Resources               | 0                         | 1                         | 1                         | Wastewater Operator I                              | 1                         | 1                         | 1                         |
| Director of Operations  Director of Operations           | 1                         | 0                         | 0                         | Total                                              | 8                         | 9                         | 9                         |
| Assistant Director of Operations                         | 0                         | 1                         | 1                         |                                                    | Ü                         | ,                         | ,                         |
| Technical Services Specialist                            | 1                         | 1                         | 1                         | Regional Treated Water System                      |                           |                           |                           |
| Process Controls Analyst                                 | 1                         | 1                         | 1                         | Water Operations Manager                           | 0                         | 1                         | 1                         |
| Maintenance Manager                                      | 0                         | 1                         | 1                         | Water Operations Superintendent                    | 1                         | 0                         | 0                         |
| =                                                        | 1                         | 0                         | 0                         | Senior Water Operator                              | 1                         | 1                         | 1                         |
| Maintenance Superintendent                               | 1                         | 1                         | 1                         | •                                                  | 6                         | -                         | 8                         |
| Preventative Maintenance Coordinator                     | 1                         | 1                         | =                         | Water Operator II                                  |                           | 6                         |                           |
| Vehicle & Equipment Coordinator / Mechanic               | -                         | 1<br>1                    | 1                         | Water Operator II                                  | 1                         | 1                         | 3                         |
| Senior Electronic Technician<br>Electronic Technician II | 1                         | •                         | 1                         | Water Operator I                                   | 5                         | 5                         | 1                         |
|                                                          | 1                         | 1                         | 1                         | Transmission Operator                              | 2                         | 2                         | 2                         |
| Electronic Technician I                                  | 2                         | 2                         | 2                         | Total                                              | 16                        | 16                        | 16                        |
| Electronic Technician I **                               | 0                         | 0                         | 1                         | Total de la India                                  | ***                       |                           |                           |
| Senior Maintenance Mechanic                              | 2                         | 2                         | 2                         | Total Authorized Positions                         | 110                       | 117                       | 125                       |
| Senior Maintenance Mechanic (LRH) **                     | 0                         | 0                         | 1                         |                                                    |                           |                           |                           |
| Maintenance Mechanic                                     | 4                         | 4                         | 2                         |                                                    |                           |                           |                           |
| Maintenance Worker II                                    | 3                         | 1                         | 4                         | * New Positions funded at Mid-Year 2020 (2)        |                           |                           |                           |
| Maintenance Worker I                                     | 1                         | 4                         | 3                         | ** Requested Positions (5)                         |                           |                           |                           |
| Maintenance Mechanic **                                  | 0                         | 0                         | 1                         | *** Contract Position Converted to Part-Time       |                           |                           |                           |
| Total                                                    | 21                        | 22                        | 25                        |                                                    |                           |                           |                           |