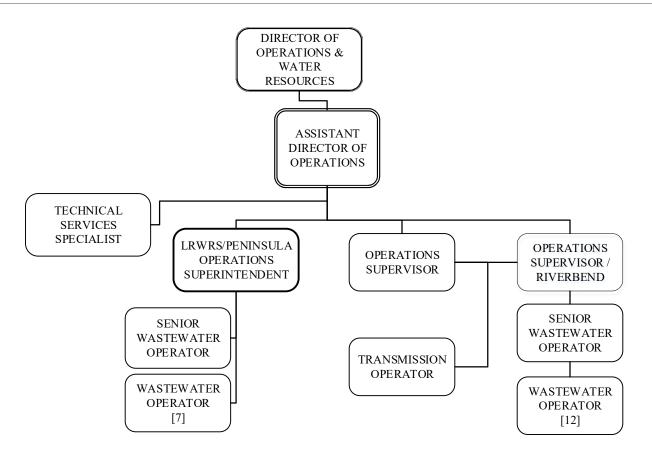

2                 | 2                  | 2                 |
| Wastewater Operator III              | 12                 | 11                | 11                 | 8                 |
| Wastewater Operator II               | 0                  | 3                 | 3                  | 4                 |
| Wastewater Operator I                | 4                  | 5                 | 5                  | 7                 |
| Transmission Operator                | 0.50               | 0.50              | 0.50               | 0.50              |
| Water Operator II / Clerk            | 0.40               | 0.40              | 0.40               | 0.40              |
| Total FTEs                           | 22.20              | 25.35             | 25.35              | 26.50             |



# PERFORMANCE MEASUREMENTS

| Work Element                                | Measure                                                                                                                        | FY 2019<br>Actuals                                                   | FY 2020<br>Estimates                                                 | FY 2021<br>Target                                                        |
|---------------------------------------------|--------------------------------------------------------------------------------------------------------------------------------|----------------------------------------------------------------------|----------------------------------------------------------------------|----------------------------------------------------------