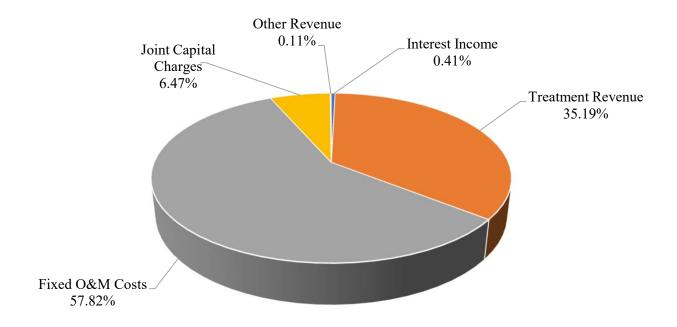

0     |          | 4,880     |
| Maintenance Expense                  | 131,437         |          | 163,950   |    | 161,230   |          | 173,895   |
| Administration Fund Overhead Expense | 37,414          |          | 67,450    |    | 65,850    |          | 55,905    |
| Information Technology Expense       | -               |          | -         |    | -         |          | 16,390    |
| Adjustment for Accrued Expenditures  | (2,128)         |          | -         |    | -         |          | -         |
| <b>Total Operating Expense</b>       | \$<br>1,068,273 | \$       | 951,995   | \$ | 1,147,105 | \$       | 1,014,655 |
| Ending Balance                       | \$<br>331,157   | \$       | 290,027   | \$ | 274,697   | \$       | 325,152   |

# **Peninsula Operating Revenues**



# **Peninsula Operating Expenditures**



## PERSONNEL SUMMARY

| Positions                            | FY 2019<br>Actuals | FY 2020<br>Budget | FY 2020<br>Revised | FY 2021<br>Budget |
|--------------------------------------|--------------------|-------------------|--------------------|-------------------|
| Deputy Executive Director            | 0.20               | 0                 | 0                  | 0                 |
| Director of Operations               | 0.55               | 0.50              | 0.50               | 0.50              |
| Assistant Director of Operations     | 0                  | 0.50              | 0.50               | 0.50              |
| Technical Services Specialist        | 0.40               | 0.55              | 0.55               | 0.55