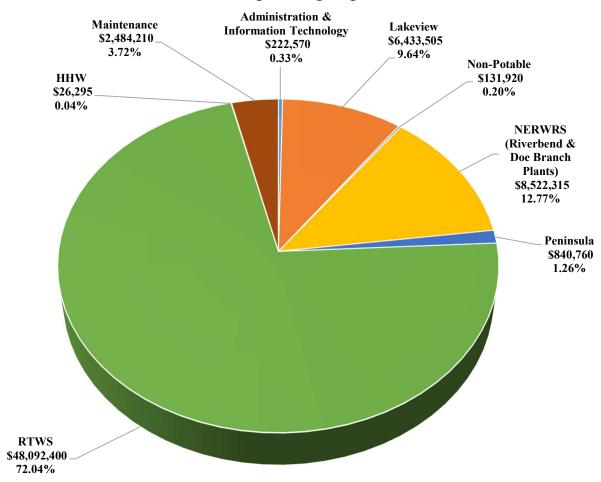

The adopted operating budgets for the District's utility systems total \$66,753,975 for the fiscal year, an overall increase of 3.64% compared to last year's adopted budget. The District continues to experience extraordinary growth and utilizes various reserves to offset rates when applicable. The adopted budget represents a practical approach to provide the highest quality service at a reasonable rate to its members and customers.

#### **OPERATING BUDGETS**

District management has worked diligently to manage and control costs -- and to minimize rate increases. Following are Staff recommendations for rate adjustments:

| Regional Treated Water Service              | 2.00% |
|---------------------------------------------|-------|
| Northeast Regional Water Reclamation System |       |
| Lakeview Regional Water Reclamation System  |       |
| Peninsula Water Reclamation Plant           | 0.00% |
| Administration                              | 0.00% |
| Non-Potable Water System                    | 0.06% |
| Household Hazardous Waste                   |       |