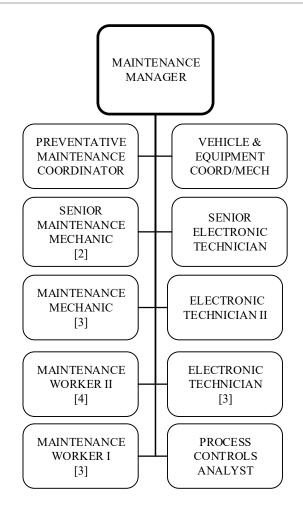

#### FY 2021 ADOPTED ORGANIZATIONAL CHART

#### Upper Trinity Regional Water District Total Adopted Positions

|                                                          | 2019<br>Adopted<br>Budget | 2020<br>Adopted<br>Budget | 2021<br>Adopted<br>Budget |                                                    | 2019<br>Adopted<br>Budget | 2020<br>Adopted<br>Budget | 2021<br>Adopted<br>Budget |
|----------------------------------------------------------|---------------------------|---------------------------|---------------------------|----------------------------------------------------|---------------------------|---------------------------|---------------------------|
| Administration                                           |                           |                           | ger                       | Engineering/Construction                           |                           |                           |                           |
| Executive Director                                       | 1                         | 1                         | 1                         | Director of Engineering and Construction           | 1                         | 1                         | 1                         |
| Assistant to Executive Director                          | 1                         | 1                         | 1                         | Assistant Director of Engineering and Construction | 1                         | 1                         | 1                         |
| Manager of Governmental Affairs and Communications       | 0                         | 1                         | 1                         | Senior Professional Engineer                       | 0                         | 1                         | 1                         |
| Manager of Customer Contracts/Support Services           | 1                         | 0                         | 0                         | Project Engineer                                   | 3                         | 3                         | 2                         |
| Water Education Coordinator                              | 1                         | 1                         | 1                         | Electrical Engineer                                | 0                         | 0                         | 1                         |
| Senior Executive Secretary                               | 1                         | 1                         | 1                         | Professional Engineer                              | 1                         | 0                         | 0                         |
| Executive Secretary                                      | 3                         | 2                         | 2                         | Graduate Engineer I / Graduate Engineer II         | 1                         | 2                         | 2                         |
| Assistant Director for Administration                    | 0                         | 1                         | 1                         | GIS Analyst                                        | 1                         | 1                         | 1                         |
| Manager of HR and Purchasing                             | 1                         | 0                         | 0                         | Manager of Property Services                       | 1                         | 1                         | 1                         |
| Senior HR Analyst                                        | 1                         | 1                         | 1                         | LRH Project Management Specialist (CIP) ***        | 0                         | 0                         | 1                         |
| HR Staffing / Coordinator                                | 0                         | 0                         | 1                         | Construction Project Manager                       | 1                         | 1                         | 1                         |
| HR Generalist                                            | 1                         | 1                         | 0                         | Lake Ralph Hall (LRH) Program Manager              | 0                         | 1                         | 1                         |
| HR / Purchasing Technician **                            | 0                         | 0                         | 1                         | LRH Program Construction Manager (CIP) *           | 0                         | 0                         | 1                         |
| Procurement Supervisor                                   | 1                         | 1                         | 1                         | Senior Construction Inspector                      | 1                         | 1                         | 1                         |
| Purchasing Specialist                                    | 1                         | 1                         | 1                         | Construction Inspector                             | 2                         | 2                         | 2                         |
| Secretary                                                | 1                         | 2                         | 2                         | Manager of Water Resources Program                 | 1                         | 1                         | 1                         |
| Total                                                    | 14                        | 14                        | 15                        | Water Resource Specialist                          | 1                         | 1                         | 1                         |
|                                                          |                           |                           |                           | Total                                              | 15                        | 17                        | 19                        |
| Business/Finance                                         |                           |                           |                           |                                                    |                           |                           |                           |
| Chief Financial Officer                                  | 0                         | 1                         | 1                         | Northeast Water/Wastewater Reclamation System      |                           |                           |                           |
| Director of Business Services                            | 1                         | 0                         | 0                         | Northeast Operations Manager                       | 1                         | 0                         | 0                         |
| Controller                                               | 0                         | 1                         | 1                         | Operations Supervisor                              | 1                         | 1                         | 1                         |
| Accounting Manager                                       | 1                         | 0                         | 0                         | Senior Water Operator                              | 1                         | 1                         | 1                         |
| Assistant Controller                                     | 0                         | 1                         | 1                         | Water Operator III                                 | 4                         | 4                         | 4                         |
| Senior Accountant                                        | 1                         | 1                         | 1                         | Water Operator II                                  | 1                         | 4                         | 3                         |
| Capital Project Accountant - LRH (CIP) *                 | 0                         | 0                         | 1                         | Water Operator I                                   | 1                         | 1                         | 2                         |
| Staff Accountant II                                      | 1                         | 0                         | 0                         | Water Operator I / Clerk                           | 1                         | 0                         | 0                         |
| Staff Accountant I                                       | 1                         | 1                         | 1                         | Operations Supervisor **                           | 0                         | 0                         | 1                         |
| Cash Coordinator                                         | 1                         | 0                         | 0                         | Senior Wastewater Operator                         | 1                         | 1                         | 1                         |
| Accounting Clerk II                                      | 1                         | 1                         | 1                         | Wastewater Operator III                            | 7                         | 6                         | 6                         |
| Accounting Clerk I                                       | 0                         | 1                         | 1                         | Wastewater Operator II                             | 0                         | 2                         | 4                         |
| Budget and Financial Planning Manager                    | 1                         | 1                         | 1                         | Wastewater Operator I                              | 3                         | 4                         | 2                         |
| Senior Financial Analyst                                 | 1                         | 1                         | 1                         | Transmission Operator                              | 1                         | 1                         | 1                         |
| Financial Analyst                                        | 1                         | 1                         | 1                         | Total                                              | 22                        | 25                        | 26                        |
| Manager of IT Services                                   | 1                         | 1                         | 1                         |                                                    |                           |                           |                           |
| Network Systems Administrator                            | 1                         | 1                         | 1                         | Lakeview Regional Water Reclamation System         |                           |                           |                           |
| IT Specialist                                            | 2                         | 2                         | 2                         | LRWRS / Peninsula Operations Superintendent        | 0                         | 1                         | 1                         |
| Total                                                    | 14                        | 14                        | 15                        | Wastewater Operations Superintendent               | 1                         | 0                         | 0                         |
|                                                          |                           |                           |                           | Senior Wastewater Operator                         | 1                         | 1                         | 1                         |
| Operations/Maintenance                                   |                           |                           |                           | Wastewater Operator III                            | 5                         | 5                         | 4                         |
| Deputy Executive Director                                | 1                         | 0                         | 0                         | Wastewater Operator II                             | 0                         | 1                         | 2                         |
| Director of Operations and Water Resources               | 0                         | 1                         | 1                         | Wastewater Operator I                              | 1                         | 1                         | 1                         |
| Director of Operations  Director of Operations           | 1                         | 0                         | 0                         | Total                                              | 8                         | 9                         | 9                         |
| Assistant Director of Operations                         | 0                         | 1                         | 1                         |                                                    | Ü                         | ,                         | ,                         |
| Technical Services Specialist                            | 1                         | 1                         | 1                         | Regional Treated Water System                      |                           |                           |                           |
| Process Controls Analyst                                 | 1                         | 1                         | 1                         | Water Operations Manager                           | 0                         | 1                         | 1                         |
| Maintenance Manager                                      | 0                         | 1                         | 1                         | Water Operations Superintendent                    | 1                         | 0                         | 0                         |
| =                                                        | 1                         | 0                         | 0                         | Senior Water Operator                              | 1                         | 1                         | 1                         |
| Maintenance Superintendent                               | 1                         | 1                         | 1                         | •                                                  | 6                         | -                         | 8                         |
| Preventative Maintenance Coordinator                     | 1                         | 1                         | =                         | Water Operator II                                  |                           | 6                         |                           |
| Vehicle & Equipment Coordinator / Mechanic               | -                         | 1<br>1                    | 1                         | Water Operator II                                  | 1                         | 1                         | 3                         |
| Senior Electronic Technician<br>Electronic Technician II | 1                         | •                         | 1                         | Water Operator I                                   | 5                         | 5                         | 1                         |
|                                                          | 1                         | 1                         | 1                         | Transmission Operator                              | 2                         | 2                         | 2                         |
| Electronic Technician I                                  | 2                         | 2                         | 2                         | Total                                              | 16                        | 16                        | 16                        |
| Electronic Technician I **                               | 0                         | 0                         | 1                         | Total de la India                                  | ***                       |                           |                           |
| Senior Maintenance Mechanic                              | 2                         | 2                         | 2                         | Total Authorized Positions                         | 110                       | 117                       | 125                       |
| Senior Maintenance Mechanic (LRH) **                     | 0                         | 0                         | 1                         |                                                    |                           |                           |                           |
| Maintenance Mechanic                                     | 4                         | 4                         | 2                         |                                                    |                           |                           |                           |
| Maintenance Worker II                                    | 3                         | 1                         | 4                         | * New Positions funded at Mid-Year 2020 (2)        |                           |                           |                           |
| Maintenance Worker I                                     | 1                         | 4                         | 3                         | ** Requested Positions (5)                         |                           |                           |                           |
| Maintenance Mechanic **                                  | 0                         | 0                         | 1                         | *** Contract Position Converted to Part-Time       |                           |                           |                           |
| Total                                                    | 21                        | 22                        | 25                        |                                                    |                           |                           |                           |