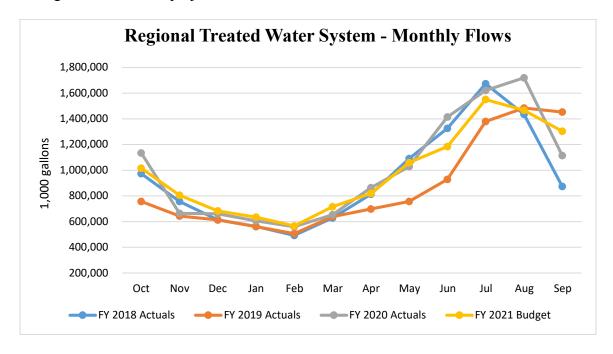

# RESOLUTION

**RESOLUTION # 2020 - 51** 

A RESOLUTION OF THE BOARD OF DIRECTORS OF TRINITY REGIONAL WATER DISTRICT ESTABLISHING RATES FOR NON-POTABLE WATER SERVICE.

WHEREAS, the District, pursuant to participation contracts, provides non-potable water service to Denton County Fresh Water Supply District No. 1A (FWSD No. 1A); and,