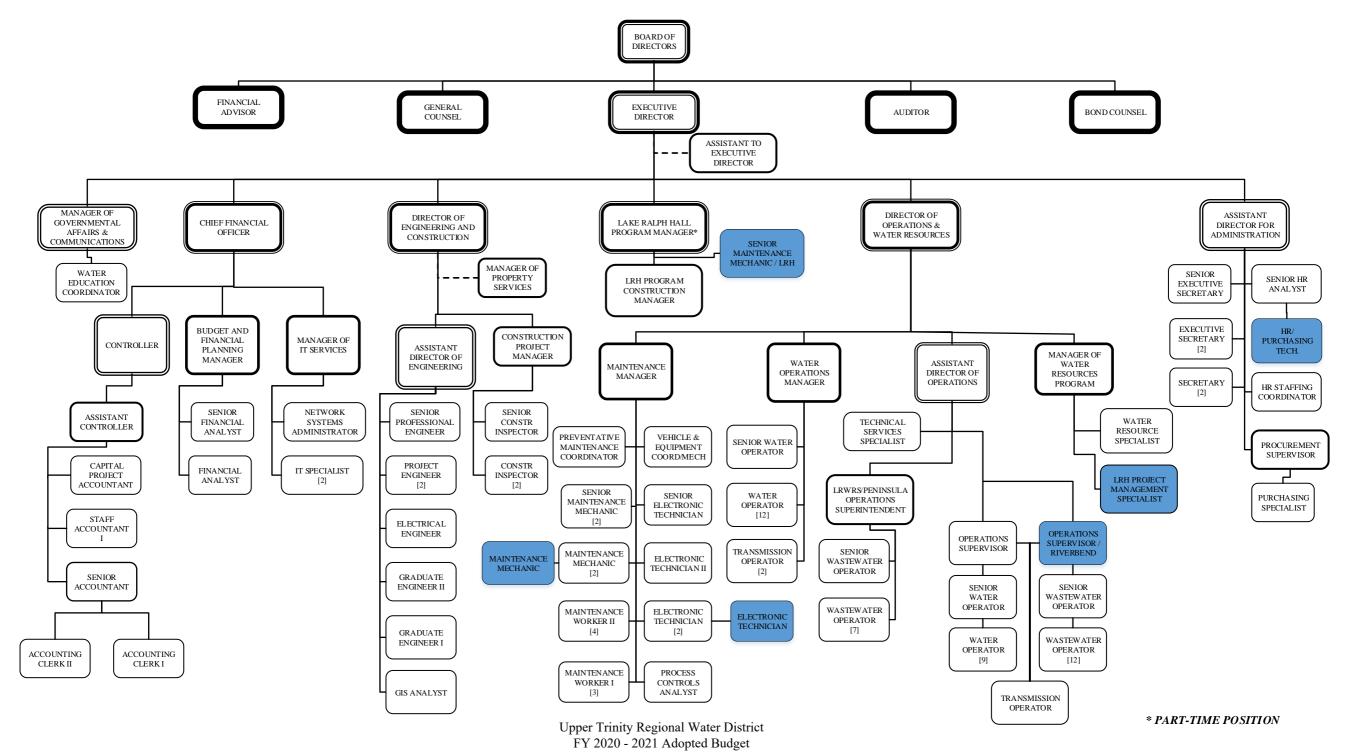

#### FY 2021 ADOPTED ORGANIZATIONAL CHART

#### Upper Trinity Regional Water District Total Adopted Positions

|                                                          | 2019<br>Adopted<br>Budget | 2020<br>Adopted<br>Budget | 2021<br>Adopted<br>Budget |                                                    | 2019<br>Adopted<br>Budget | 2020<br>Adopted<br>Budget | 2021<br>Adopted<br>Budget |
|----------------------------------------------------------|---------------------------|---------------------------|---------------------------|----------------------------------------------------|---------------------------|---------------------------|---------------------------|
| Administration                                           |                           |                           | ger                       | Engineering/Construction                           |                           |                           |                           |
| Executive Director                                       | 1                         | 1                         | 1                         | Director of Engineering and Construction           | 1                         | 1                         | 1                         |
| Assistant to Executive Director                          | 1                         | 1                         | 1                         | Assistant Director of Engineering and Construction | 1                         | 1                         | 1                         |
| Manager of Governmental Affairs and Communications       | 0                         | 1                         | 1                         | Senior Professional Engineer                       | 0                         | 1                         | 1                         |
| Manager of Customer Contracts/Support Services           | 1                         | 0                         | 0                         | Project Engineer                                   | 3                         | 3                         | 2                         |
| Water Education Coordinator                              | 1                         | 1                         | 1                         | Electrical Engineer                                | 0                         | 0                         | 1                         |
| Senior Executive Secretary                               | 1                         | 1                         | 1                         | Professional Engineer                              | 1                         | 0                         | 0                         |
| Executive Secretary                                      | 3                         | 2                         | 2                         | Graduate Engineer I / Graduate Engineer II         | 1                         | 2                         | 2                         |
| Assistant Director for Administration                    | 0                         | 1                         | 1                         | GIS Analyst                                        | 1                         | 1                         | 1                         |
| Manager of HR and Purchasing                             | 1                         | 0                         | 0                         | Manager of Property Services                       | 1                         | 1                         | 1                         |
| Senior HR Analyst                                        | 1                         | 1                         | 1                         | LRH Project Management Specialist (CIP) ***        | 0                         | 0                         | 1                         |
| HR Staffing / Coordinator                                | 0                         | 0                         | 1                         | Construction Project Manager                       | 1                         | 1                         | 1                         |
| HR Generalist                                            | 1                         | 1                         | 0                         | Lake Ralph Hall (LRH) Program Manager              | 0                         | 1                         | 1                         |
| HR / Purchasing Technician **                            | 0                         | 0                         | 1                         | LRH Program Construction Manager (CIP) *           | 0                         | 0                         | 1                         |
| Procurement Supervisor                                   | 1                         | 1                         | 1                         | Senior Construction Inspector                      | 1                         | 1                         | 1                         |
| Purchasing Specialist                                    | 1                         | 1                         | 1                         | Construction Inspector                             | 2                         | 2                         | 2                         |
| Secretary                                                | 1                         | 2                         | 2                         | Manager of Water Resources Program                 | 1                         | 1                         | 1                         |
| Total                                                    | 14                        | 14                        | 15                        | Water Resource Specialist                          | 1                         | 1                         | 1                         |
|                                                          |                           |                           |                           | Total                                              | 15                        | 17                        | 19                        |
| Business/Finance                                         |                           |                           |                           |                                                    |                           |                           |                           |
| Chief Financial Officer                                  | 0                         | 1                         | 1                         | Northeast Water/Wastewater Reclamation System      |                           |                           |                           |
| Director of Business Services                            | 1                         | 0                         | 0                         | Northeast Operations Manager                       | 1                         | 0                         | 0                         |
| Controller                                               | 0                         | 1                         | 1                         | Operations Supervisor                              | 1                         | 1                         | 1                         |
| Accounting Manager                                       | 1                         | 0                         | 0                         | Senior Water Operator                              | 1                         | 1                         | 1                         |
| Assistant Controller                                     | 0                         | 1                         | 1                         | Water Operator III                                 | 4                         | 4                         | 4                         |
| Senior Accountant                                        | 1                         | 1                         | 1                         | Water Operator II                                  | 1                         | 4                         | 3                         |
| Capital Project Accountant - LRH (CIP) *                 | 0                         | 0                         | 1                         | Water Operator I                                   | 1                         | 1                         | 2                         |
| Staff Accountant II                                      | 1                         | 0                         | 0                         | Water Operator I / Clerk                           | 1                         | 0                         | 0                         |
| Staff Accountant I                                       | 1                         | 1                         | 1                         | Operations Supervisor **                           | 0                         | 0                         | 1                         |
| Cash Coordinator                                         | 1                         | 0                         | 0                         | Senior Wastewater Operator                         | 1                         | 1                         | 1                         |
| Accounting Clerk II                                      | 1                         | 1                         | 1                         | Wastewater Operator III                            | 7                         | 6                         | 6                         |
| Accounting Clerk I                                       | 0                         | 1                         | 1                         | Wastewater Operator II                             | 0                         | 2                         | 4                         |
| Budget and Financial Planning Manager                    | 1                         | 1                         | 1                         | Wastewater Operator I                              | 3                         | 4                         | 2                         |
| Senior Financial Analyst                                 | 1                         | 1                         | 1                         | Transmission Operator                              | 1                         | 1                         | 1                         |
| Financial Analyst                                        | 1                         | 1                         | 1                         | Total                                              | 22                        | 25                        | 26                        |
| Manager of IT Services                                   | 1                         | 1                         | 1                         |                                                    |                           |                           |                           |
| Network Systems Administrator                            | 1                         | 1                         | 1                         | Lakeview Regional Water Reclamation System         |                           |                           |                           |
| IT Specialist                                            | 2                         | 2                         | 2                         | LRWRS / Peninsula Operations Superintendent        | 0                         | 1                         | 1                         |
| Total                                                    | 14                        | 14                        | 15                        | Wastewater Operations Superintendent               | 1                         | 0                         | 0                         |
|                                                          |                           |                           |                           | Senior Wastewater Operator                         | 1                         | 1                         | 1                         |
| Operations/Maintenance                                   |                           |                           |                           | Wastewater Operator III                            | 5                         | 5                         | 4                         |
| Deputy Executive Director                                | 1                         | 0                         | 0                         | Wastewater Operator II                             | 0                         | 1                         | 2                         |
| Director of Operations and Water Resources               | 0                         | 1                         | 1                         | Wastewater Operator I                              | 1                         | 1                         | 1                         |
| Director of Operations  Director of Operations           | 1                         | 0                         | 0                         | Total                                              | 8                         | 9                         | 9                         |
| Assistant Director of Operations                         | 0                         | 1                         | 1                         |                                                    | Ü                         | ,                         | ,                         |
| Technical Services Specialist                            | 1                         | 1                         | 1                         | Regional Treated Water System                      |                           |                           |                           |
| Process Controls Analyst                                 | 1                         | 1                         | 1                         | Water Operations Manager                           | 0                         | 1                         | 1                         |
| Maintenance Manager                                      | 0                         | 1                         | 1                         | Water Operations Superintendent                    | 1                         | 0                         | 0                         |
| =                                                        | 1                         | 0                         | 0                         | Senior Water Operator                              | 1                         | 1                         | 1                         |
| Maintenance Superintendent                               | 1                         | 1                         | 1                         | •                                                  | 6                         | -                         | 8                         |
| Preventative Maintenance Coordinator                     | 1                         | 1                         | =                         | Water Operator II                                  |                           | 6                         |                           |
| Vehicle & Equipment Coordinator / Mechanic               | -                         | 1<br>1                    | 1                         | Water Operator II                                  | 1                         | 1                         | 3                         |
| Senior Electronic Technician<br>Electronic Technician II | 1                         | •                         | 1                         | Water Operator I                                   | 5                         | 5                         | 1                         |
|                                                          | 1                         | 1                         | 1                         | Transmission Operator                              | 2                         | 2                         | 2                         |
| Electronic Technician I                                  | 2                         | 2                         | 2                         | Total                                              | 16                        | 16                        | 16                        |
| Electronic Technician I **                               | 0                         | 0                         | 1                         | Total de la India                                  | ***                       |                           |                           |
| Senior Maintenance Mechanic                              | 2                         | 2                         | 2                         | Total Authorized Positions                         | 110                       | 117                       | 125                       |
| Senior Maintenance Mechanic (LRH) **                     | 0                         | 0                         | 1                         |                                                    |                           |                           |                           |
| Maintenance Mechanic                                     | 4                         | 4                         | 2                         |                                                    |                           |                           |                           |
| Maintenance Worker II                                    | 3                         | 1                         | 4                         | * New Positions funded at Mid-Year 2020 (2)        |                           |                           |                           |
| Maintenance Worker I                                     | 1                         | 4                         | 3                         | ** Requested Positions (5)                         |                           |                           |                           |
| Maintenance Mechanic **                                  | 0                         | 0                         | 1                         | *** Contract Position Converted to Part-Time       |                           |                           |                           |
| Total                                                    | 21                        | 22                        | 25                        |                                                    |                           |                           |                           |