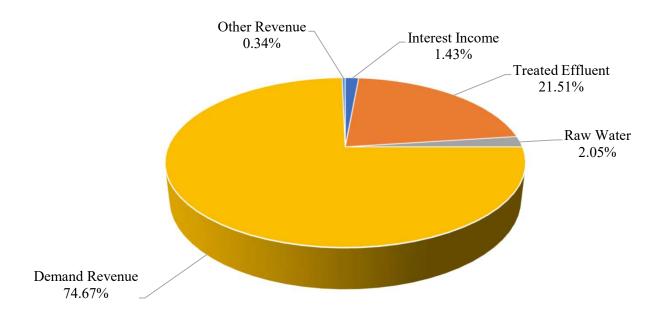

The adopted operating budgets for the District's utility systems total \$66,753,975 for the fiscal year, an overall increase of 3.64% compared to last year's adopted budget. The District continues to experience extraordinary growth and utilizes various reserves to offset rates when applicable. The adopted budget represents a practical approach to provide the highest quality service at a reasonable rate to its members and customers.