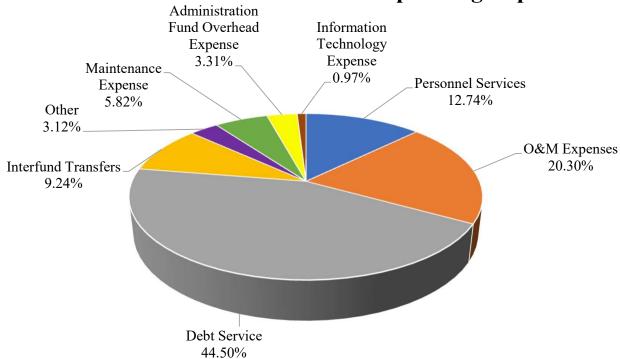

istration Fund Overhead Expense  |          | 139,671              | 268,700              | 262,320               | 225,795              |
| Information Technology Expense        |          | -                    | -                    | -                     | 66,200               |
| Adjustment for Accrued Expenditures   |          | (76,069)             | -                    | -                     | -                    |
| <b>Total Operating Expense</b>        | \$       | 7,271,537            | \$<br>6,645,290      | \$<br>8,044,040       | \$<br>6,830,980      |
| Ending Balance                        | \$       | 2,403,300            | \$<br>2,484,240      | \$<br>1,676,530       | \$<br>2,147,280      |

# **Lakeview Operating Revenues**



# **Lakeview Operating Expenditures**



# **BUDGET SUMMARY**

# Northeast Regional Water Reclamation System - Riverbend & Doe Branch

|                                      | FY | 2018-2019 | FY | 2019-2020 | FY               | 2019-2020 | FY      | 2020-2021 |
|--------------------------------------|----|-----------|----|-----------|------------------|-----------|---------|-----------|
|                                      |    | Actuals   |    | Adopted   | <b>Estimates</b> |           | Adopted |           |
| Beginning Balance                    | \$ | 1,470,884 | \$ | 1,681,189 | \$               | 2,244,342 | \$      | 2,200,357 |
| Transfer to Operations               |    |           | \$ | (57,000)  | \$               | (58,120)  |         |           |
| Beginning Balance Revised            |    |           | \$ | 1