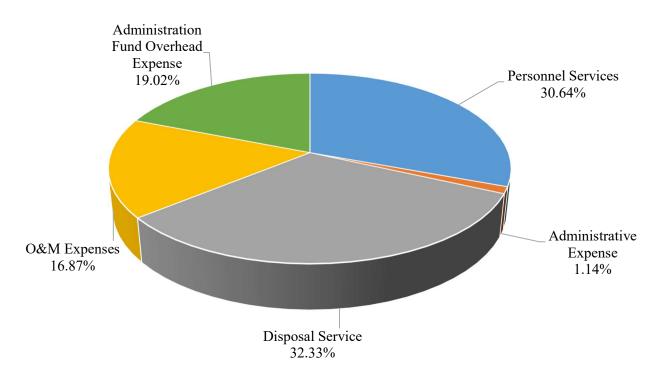

300                  | -                     | 300                  |
| Disposal Services                    | 9,000                | 8,500                | 4,250                 | 8,500                |
| O&M Expenses                         | 3,385                | 4,590                | 2,885                 | 4,435                |
| Administration Fund Overhead Expense | <br>5,000            | <br>5,000            | <br>5,000             | 5,000                |
| <b>Total Operating Expense</b>       | 24,182               | 26,450               | 17,050                | 26,295               |
| Ending Balance                       | \$<br>151,561        | \$<br>140,417        | \$<br>143,471         | \$<br>132,916        |

# **Operating Revenues**



# **Operating Expenditures**



## PERFORMANCE MEASUREMENTS

| Work Element                           | Measure                                                                                                   | FY 2019<br>Actuals | FY 2020<br>Estimates | FY 2021<br>Target |
|----------------------------------------|-----------------------------------------------------------------------------------------------------------|--------------------|----------------------|-------------------|
| Program Summary                        | Maintain current information about HHW program on the District's website.                                 | 100%               | 100%                 | 100%              |
| Program Promotion                      | Continue promoting HHW program throughout service area.