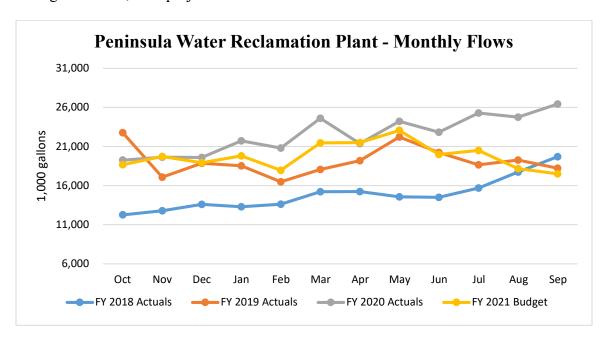

<u>Peninsula Water Reclamation Plant.</u> Originally constructed and placed in service in 2003. The plant was a 0.325 MGD advanced treatment facility located between the cities of Oak Point and Cross Roads in Denton County, north of the Dallas/Fort Worth Metroplex. The Peninsula Plant discharges into the Cantrell Slough, and feeds directly into Lewisville Lake, which is a major source of drinking water for the North Texas area. As a result, the District ensures that the effluent is of an exceptionally high quality.

The Peninsula campus was designed and constructed to blend in with the rural area in which it is located. Existing trees and the natural grades and vegetation were incorporated as much as possible. The Peninsula Plant receives wastewater primarily from residential homes and some retail commercial businesses. The plant currently provides water reclamation services for the Mustang Special Utility District. The City of Oak Point transferred its water reclamation Certificate of Convenience and Necessity (CCN) and assigned its water reclamation contract to the Mustang Special Utility District beginning in October 2015.

An expansion of the Peninsula Plant was completed in FY 2010 to increase its rated capacity to 0.94 mgd. The expansion also provided biological phosphorous removal (with chemical backup), a new headworks and biological odor control to better ensure that odors are not a nuisance to its neighbors. Due to continued growth in the service area of this Plant, the District began design and engineering for the expansion of its treatment capacity to 2.0 mgd in January 2020. Construction for this expansion is slated to begin in FY 2021, with additional treatment capacity to be available in FY 2023.