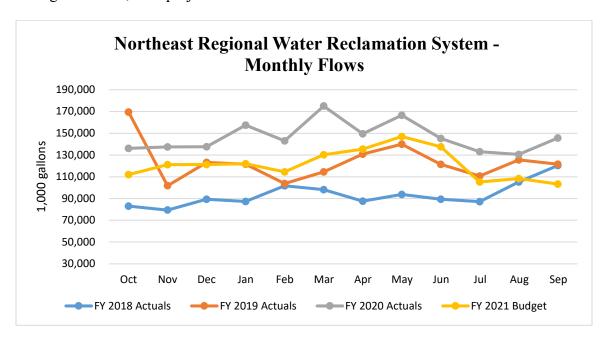

Northeast Regional Water Reclamation System. In 2003, water reclamation service began in northeast Denton County serving six members and customers on a wholesale basis: Lincoln Park, Mustang Special Utility District and four Fresh Water Supply Districts (Denton County Fresh Water Supply District #9 later became The Town of Providence Village in 2010). During FY 2015, the Town of Lincoln Park dissolved with Mustang Special Utility District acquiring their utility system and taking assignment of their water and water reclamation contracts. In FY 2018, Mustang SUD acquired a majority of DCFWSD #10's subscribed capacity at the Riverbend Plant (0.5265 mgd) and later acquired the City of Aubrey's 0.28 mgd subscribed capacity FY 2019. The District's Northeast Regional Water Reclamation System consists of two regional water reclamation plants, a lift station and associated force mains, and a regional system of wastewater collection interceptors.

**Riverbend Plant**. Constructed in 2003 to serve the portion of northeastern Denton County generally north of U.S. Highway 380 and east of U.S. Highway 377. The plant consists of an influent lift station, biological treatment in sequencing batch reactors, filtration, and final ultraviolet disinfection. During FY 2013, the District completed improvements to this plant's treatment processes which included upgrades to the sludge holding tank to enhance the reliabilities and performance of the plant's solids management to facilitate a 2.0 mgd treatment capacity. Due to the rapid growth experienced in the northeast service

area, the treatment capacity of the Riverbend Plant was expanded from 2.0 to 4.0 mgd and became operational in April 2019. Additional improvements are being made to the Plant (and surrounding property) that are projected to be completed by the end of FY 2021.

**East Side Lift Station.** Constructed in 2003 on the Doe Branch Water Reclamation Plant property to serve developments in the Doe Branch service area. Prior to the Doe Branch plant becoming operational in November 2016, wastewater from this service area was pumped to the Riverbend Plant for treatment.

**Doe Branch Plant**. This 2.0 mgd water reclamation plant became operational in November 2016 and serves the cities of Celina and Prosper, as well as a portion of Denton County Fresh Water Supply District #10 (Artesia community) and Mustang Special Utility District. Similar to the Riverbend Plant service area, the Doe Branch Plant service area has experienced tremendous population growth. Therefore, construction to expand this Plant's treatment capacity from 2.0 to 4.0 mgd began in FY 2020 and is projected to be substantially complete and on-line in October 2021 (FY 2022).