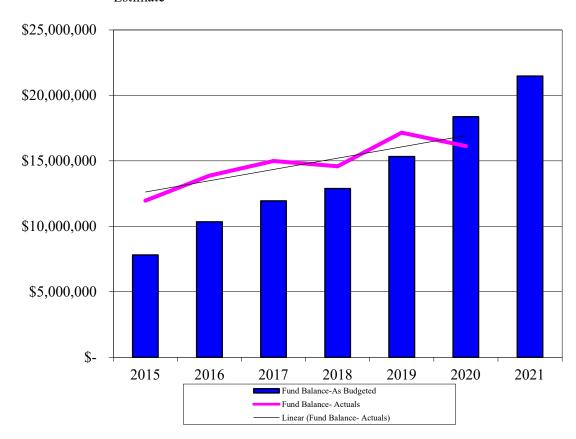

2015 – 2021

| Fiscal |     | Budgeted        | Actual |                 |  |  |  |  |  |
|--------|-----|-----------------|--------|-----------------|--|--|--|--|--|
| Year   | Tot | al Fund Balance | Tot    | al Fund Balance |  |  |  |  |  |
| 2015   | \$  | 7,806,907       | \$     | 11,958,245      |  |  |  |  |  |
| 2016   | \$  | 10,340,487      | \$     | 13,857,854      |  |  |  |  |  |
| 2017   | \$  | 11,941,675      | \$     | 14,984,832      |  |  |  |  |  |
| 2018   | \$  | 12,878,910      | \$     | 14,576,244      |  |  |  |  |  |
| 2019   | \$  | 15,322,002      | \$     | 17,153,457      |  |  |  |  |  |
| 2020   | \$  | 18,370,369      | \$     | 16,115,197 *    |  |  |  |  |  |
| 2021   | \$  | 21,473,132      |        | N/A             |  |  |  |  |  |

\* - Estimate



The District's ending fund balances have steadily increased since FY 2015. However, as shown in the above graph, there were years (FY 2017 to FY 2018 and FY 2019 to FY 2020) where excess working capital generated from the prior fiscal year was transferred to reserve funds and were in excess of any current fiscal year working capital increase. Excess working capital is determined for each Operating System to be the amount of ending cash at the end of a fiscal year that exceeds the calculated amount of 45 days of a particular Operating System's subsequent fiscal year total amended budget amount, plus up to a 5% contingency amount (based on the new total amended budget for that Operating System). At mid-year of each fiscal year, the Board of Directors is

given a list of identified excess w