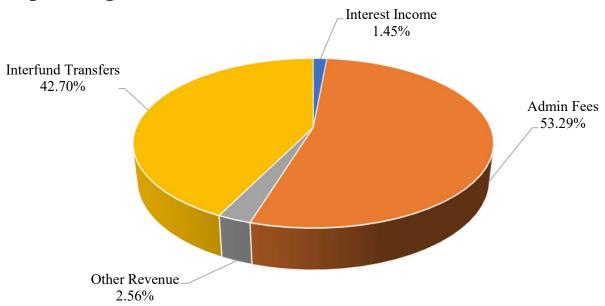

| -           |
| <b>Total Operating Expense</b> | \$ | 3,856,798            | \$                      | 4,660,755   | \$                        | 4,564,740   | \$                      | 5,006,350   |
| Transfer Out                   |    | (3,639,619)          |                         | (4,402,400) |                           | (4,298,270) |                         | (4,734,095) |
| Net Operating Expense          | \$ | 217,179              | \$                      | 258,355     | \$                        | 266,470     | \$                      | 272,255     |
| <b>Ending Balance</b>          | \$ | 332,049              | \$                      | 318,822     | \$                        | 353,299     | \$                      | 373,769     |

## **Operating Revenues**



## **Operating Expenditures**



## PERSONNEL SUMMARY

| Positions                                        | FY 2019<br>Actuals | FY 2020<br>Budget | FY 2020<br>Revised | FY 2021<br>Budget |
|--------------------------------------------------|--------------------|-------------------|--------------------|-------------------|
| Executive Director                               | 0.50               | 0.50              | 0.50               | 0.50              |
| Assistant to the Executive Director              | 1                  | 1                 | 1                  | 1                 |
| Deputy Executive Director                        | 0.10               | 0                 | 0                  | 0                 |
| Manager of Government Affairs and Communications | 0