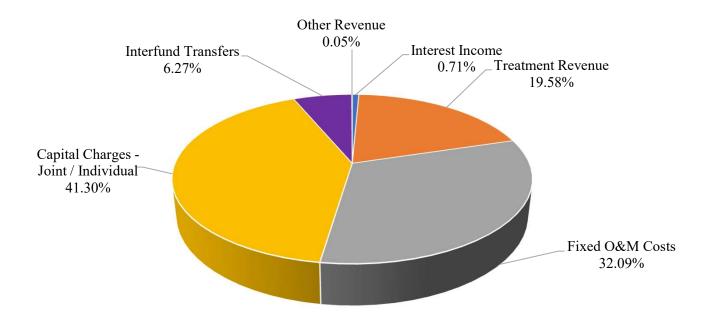

nse                  |    | 319,203   |    | 398,170   |                  | 391,555   |         | 521,685   |
| Administration Fund Overhead Expense |    | 181,273   |    | 332,470   |                  | 324,580   |         | 293,515   |
| Information Technology Expense       |    | -         |    | -         |                  | -         |         | 86,050    |
| Adjustment for Accrued Expenditures  |    | (118,983) |    | -         |                  | =         |         | -         |
| <b>Total Operating Expense</b>       | \$ | 6,422,758 | \$ | 7,396,275 | \$               | 8,258,520 | \$      | 9,044,000 |
| Ending Balance                       | \$ | 2,244,342 | \$ | 1,993,554 | \$               | 2,200,357 | \$      | 2,727,827 |

# **Riverbend & Doe Branch Operating Revenues**



# **Riverbend & Doe Branch Operating Expenditures**



# **BUDGET SUMMARY**

## Peninula Water Reclamation Plant

|                                      | 2018-2019       |          | 2019-2020 |    | 2019-2020 |          | 2020-2021 |
|--------------------------------------|-----------------|----------|-----------|----|-----------|----------|-----------|
|                                      | <br>Actuals     | <i>P</i> | Adopted   | E  | stimates  | <i>P</i> | Adopted   |
| Beginning Balance                    | \$<br>333,717   | \$       | 241,197   | \$ | 331,157   | \$       | 274,697   |
| Operating Revenue                    |                 |          |           |    |           |          |           |
| Interest Income                      | \$<br>13,397    | \$       | 11,2