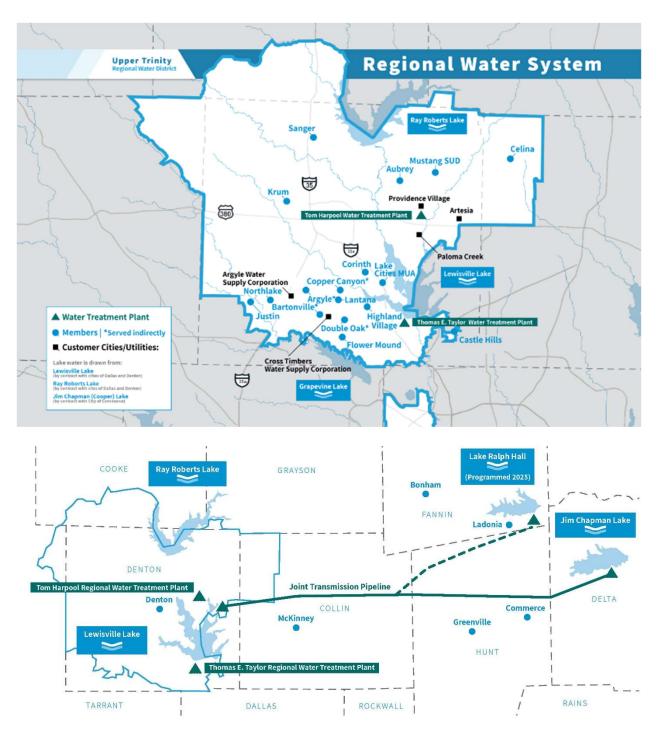

Water from Chapman Lake is delivered through a pipeline owned and operated by the City of Irving. A portion of the District's flows from Chapman Lake is delivered to the Tom Harpool Regional Water Treatment Plant in northeast Denton County, and a portion is discharged into Lewisville Lake for use at the Thomas E. Taylor Regional Water Treatment Plant in Lewisville. The following map illustrates the District's current and future water supply sources.

These water supply sources will be adequate for about 9 years, after which time additional water supplies will be needed. More water conservation and more reuse of existing supplies are part of the answer. However, additional water sources are absolutely critical. The District is working to develop a new source of water in Fannin County - - Lake Ralph Hall.

Lake Ralph Hall, a proposed new water supply lake along the North Sulphur River in Fannin County will provide a safe, reliable water source for the entities that depend on the District. It is the most feasible and lowest cost source of new water available to the District and will be built in time to avoid a water shortfall.

**Transmission Facilities.** The District's water transmission facilities include approximately 103.5 miles of pipelines transporting water to its members and customers, along with pump stations and water storage facilities. All of these facilities, and treatment plants, are a part of the District's regional treated water system, and transport dependable, high quality drinking water to its members and customers.

**Transmission Pipelines.** The District has transmission pipelines that extend from Justin to Celina and from Flower Mound to Sanger.

**Stone Hill Pump Station.** Located in Flower Mound, the Stone Hill Pump Station includes two ground storage tanks and a pump station to deliver water to the District's customers in the western portion of its service area.