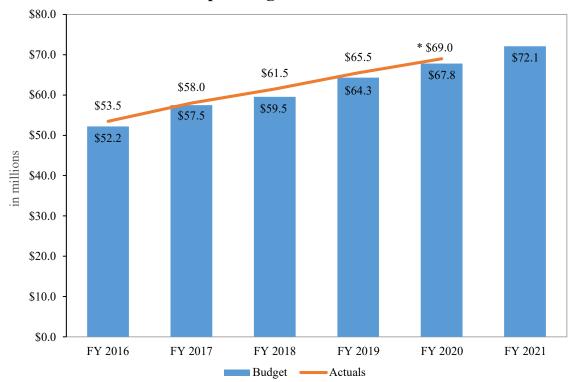

The adopted operating budgets for the District's utility systems total \$66,753,975 for the fiscal year, an overall increase of 3.64% compared to last year's adopted budget. The District continues to experience extraordinary growth and utilizes various reserves to offset rates when applicable. The adopted budget represents a practical approach to provide the highest quality service at a reasonable rate to its members and customers.