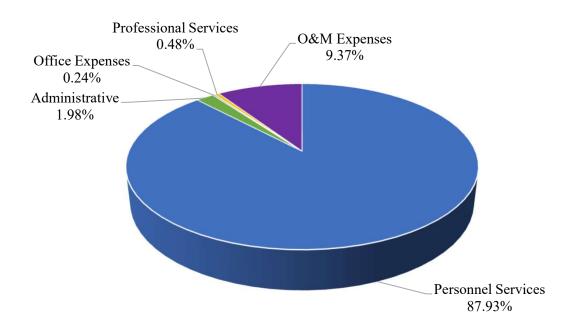

#### Upper Trinity Regional Water District Total Adopted Positions

|                                                          | 2019<br>Adopted<br>Budget | 2020<br>Adopted<br>Budget | 2021<br>Adopted<br>Budget |                                                    | 2019<br>Adopted<br>Budget | 2020<br>Adopted<br>Budget | 2021<br>Adopted<br>Budget |
|----------------------------------------------------------|---------------------------|---------------------------|---------------------------|----------------------------------------------------|---------------------------|---------------------------|---------------------------|
| Administration                                           |                           |                           | ger                       | Engineering/Construction                           |                           |                           |                           |
| Executive Director                                       | 1                         | 1                         | 1                         | Director of Engineering and Construction           | 1                         | 1                         | 1                         |
| Assistant to Executive Director                          | 1                         | 1                         | 1                         | Assistant Director of Engineering and Construction | 1                         | 1                         | 1                         |
| Manager of Governmental Affairs and Communications       | 0                         | 1                         | 1                         | Senior Professional Engineer                       | 0                         | 1                         | 1                         |
| Manager of Customer Contracts/Support Services           | 1                         | 0                         | 0                         | Project Engineer                                   | 3                         | 3                         | 2                         |
| Water Education Coordinator                              | 1                         | 1                         | 1                         | Electrical Engineer                                | 0                         | 0                         | 1                         |
| Senior Executive Secretary                               | 1                         | 1                         | 1                         | Professional Engineer                              | 1                         | 0                         | 0                         |
| Executive Secretary                                      | 3                         | 2                         | 2                         | Graduate Engineer I / Graduate Engineer II         | 1                         | 2                         | 2                         |
| Assistant Director for Administration                    | 0                         | 1                         | 1                         | GIS Analyst                                        | 1                         | 1                         | 1                         |
| Manager of HR and Purchasing                             | 1                         | 0                         | 0                         | Manager of Property Services                       | 1                         | 1                         | 1                         |
| Senior HR Analyst                                        | 1                         | 1                         | 1                         | LRH Project Management Specialist (CIP) ***        | 0                         | 0                         | 1                         |
| HR Staffing / Coordinator                                | 0                         | 0                         | 1                         | Construction Project Manager                       | 1                         | 1                         | 1                         |
| HR Generalist                                            | 1                         | 1                         | 0                         | Lake Ralph Hall (LRH) Program Manager              | 0                         | 1                         | 1                         |
| HR / Purchasing Technician **                            | 0                         | 0                         | 1                         | LRH Program Construction Manager (CIP) *           | 0                         | 0                         | 1                         |
| Procurement Supervisor                                   | 1                         | 1                         | 1                         | Senior Construction Inspector                      | 1                         | 1                         | 1                         |
| Purchasing Specialist                                    | 1                         | 1                         | 1                         | Construction Inspector                             | 2                         | 2                         | 2                         |
| Secretary                                                | 1                         | 2                         | 2                         | Manager of Water Resources Program                 | 1                         | 1                         | 1                         |
| Total                                                    | 14                        | 14                        | 15                        | Water Resource Specialist                          | 1                         | 1                         | 1                         |
|                                                          |                           |                           |                           | Total                                              | 15                        | 17                        | 19                        |
| Business/Finance                                         |                           |                           |                           |                                                    |                           |                           |                           |
| Chief Financial Officer                                  | 0                         | 1                         | 1                         | Northeast Water/Wastewater Reclamation System      |                           |                           |                           |
| Director of Business Services                            | 1                         | 0                         | 0                         | Northeast Operations Manager                       | 1                         | 0                         | 0                         |
| Controller                                               | 0                         | 1                         | 1                         | Operations Supervisor                              | 1                         | 1                         | 1                         |
| Accounting Manager                                       | 1                         | 0                         | 0                         | Senior Water Operator                              | 1                         | 1                         | 1                         |
| Assistant Controller                                     | 0                         | 1                         | 1                         | Water Operator III                                 | 4                         | 4                         | 4                         |
| Senior Accountant                                        | 1                         | 1                         | 1                         | Water Operator II                                  | 1                         | 4                         | 3                         |
| Capital Project Accountant - LRH (CIP) *                 | 0                         | 0                         | 1                         | Water Operator I                                   | 1                         | 1                         | 2                         |
| Staff Accountant II                                      | 1                         | 0                         | 0                         | Water Operator I / Clerk                           | 1                         | 0                         | 0                         |
| Staff Accountant I                                       | 1                         | 1                         | 1                         | Operations Supervisor **                           | 0                         | 0                         | 1                         |
| Cash Coordinator                                         | 1                         | 0                         | 0                         | Senior Wastewater Operator                         | 1                         | 1                         | 1                         |
| Accounting Clerk II                                      | 1                         | 1                         | 1                         | Wastewater Operator III                            | 7                         | 6                         | 6                         |
| Accounting Clerk I                                       | 0                         | 1                         | 1                         | Wastewater Operator II                             | 0                         | 2                         | 4                         |
| Budget and Financial Planning Manager                    | 1                         | 1                         | 1                         | Wastewater Operator I                              | 3                         | 4                         | 2                         |
| Senior Financial Analyst                                 | 1                         | 1                         | 1                         | Transmission Operator                              | 1                         | 1                         | 1                         |
| Financial Analyst                                        | 1                         | 1                         | 1                         | Total                                              | 22                        | 25                        | 26                        |
| Manager of IT Services                                   | 1                         | 1                         | 1                         |                                                    |                           |                           |                           |
| Network Systems Administrator                            | 1                         | 1                         | 1                         | Lakeview Regional Water Reclamation System         |                           |                           |                           |
| IT Specialist                                            | 2                         | 2                         | 2                         | LRWRS / Peninsula Operations Superintendent        | 0                         | 1                         | 1                         |
| Total                                                    | 14                        | 14                        | 15                        | Wastewater Operations Superintendent               | 1                         | 0                         | 0                         |
|                                                          |                           |                           |                           | Senior Wastewater Operator                         | 1                         | 1                         | 1                         |
| Operations/Maintenance                                   |                           |                           |                           | Wastewater Operator III                            | 5                         | 5                         | 4                         |
| Deputy Executive Director                                | 1                         | 0                         | 0                         | Wastewater Operator II                             | 0                         | 1                         | 2                         |
| Director of Operations and Water Resources               | 0                         | 1                         | 1                         | Wastewater Operator I                              | 1                         | 1                         | 1                         |
| Director of Operations  Director of Operations           | 1                         | 0                         | 0                         | Total                                              | 8                         | 9                         | 9                         |
| Assistant Director of Operations                         | 0                         | 1                         | 1                         |                                                    | Ü                         | ,                         | ,                         |
| Technical Services Specialist                            | 1                         | 1                         | 1                         | Regional Treated Water System                      |                           |                           |                           |
| Process Controls Analyst                                 | 1                         | 1                         | 1                         | Water Operations Manager                           | 0                         | 1                         | 1                         |
| Maintenance Manager                                      | 0                         | 1                         | 1                         | Water Operations Superintendent                    | 1                         | 0                         | 0                         |
| =                                                        | 1                         | 0                         | 0                         | Senior Water Operator                              | 1                         | 1                         | 1                         |
| Maintenance Superintendent                               | 1                         | 1                         | 1                         | •                                                  | 6                         | -                         | 8                         |
| Preventative Maintenance Coordinator                     | 1                         | 1                         | =                         | Water Operator II                                  |                           | 6                         |                           |
| Vehicle & Equipment Coordinator / Mechanic               | -                         | 1<br>1                    | 1                         | Water Operator II                                  | 1                         | 1                         | 3                         |
| Senior Electronic Technician<br>Electronic Technician II | 1                         | •                         | 1                         | Water Operator I                                   | 5                         | 5                         | 1                         |
|                                                          | 1                         | 1                         | 1                         | Transmission Operator                              | 2                         | 2                         | 2                         |
| Electronic Technician I                                  | 2                         | 2                         | 2                         | Total                                              | 16                        | 16                        | 16                        |
| Electronic Technician I **                               | 0                         | 0                         | 1                         | Total de la India                                  | ***                       |                           |                           |
| Senior Maintenance Mechanic                              | 2                         | 2                         | 2                         | Total Authorized Positions                         | 110                       | 117                       | 125                       |
| Senior Maintenance Mechanic (LRH) **                     | 0                         | 0                         | 1                         |                                                    |                           |                           |                           |
| Maintenance Mechanic                                     | 4                         | 4                         | 2                         |                                                    |                           |                           |                           |
| Maintenance Worker II                                    | 3                         | 1                         | 4                         | * New Positions funded at Mid-Year 2020 (2)        |                           |                           |                           |
| Maintenance Worker I                                     | 1                         | 4                         | 3                         | ** Requested Positions (5)                         |                           |                           |                           |
| Maintenance Mechanic **                                  | 0                         | 0                         | 1                         | *** Contract Position Converted to Part-Time       |                           |                           |                           |
| Total                                                    | 21                        | 22                        | 25                        |                                                    |                           |                           |                           |