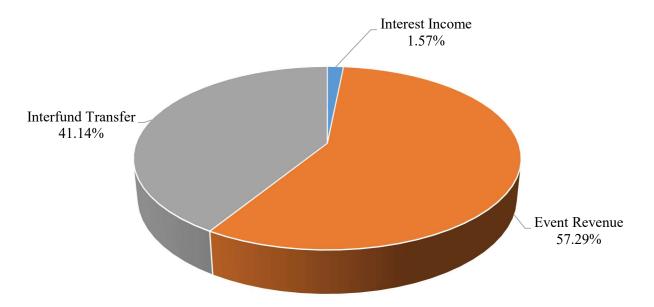

#### **Household Hazardous Waste Program**

The District provides a Household Hazardous Waste Collection Program to communities that have contracted for participation. Communities host special collection events for their citizens to dispose of household hazardous waste, such as paint, cleaning compounds, insecticides, and herbicides, in a safe and environmentally responsible manner. Collection events, such as these, help keep pollutants out of community waterways, drinking water sources, and landfills.

A collection event is a shared responsibility between the District and the entity. The District brings its special mobile collection trailer to a scheduled event - - providing a convenient and safe way for residents to dispose of their hazardous wastes. The District transports and disposes of the hazardous waste collected at the special event through a contract with the City of Fort Worth. After each collection event, the community is billed based on the number of households participating in the event.

The District's program has been providing an interim service until cities are capable of hosting their own programs, generally through their solid waste providers. This initiative has been very successful in keeping pollution out of our watershed sources.