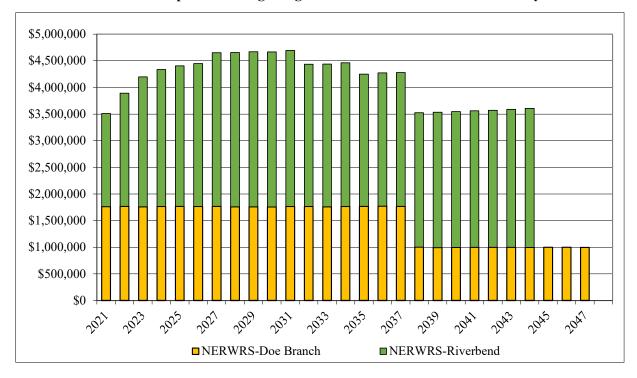

Northeast Regional Water Reclamation System. In 2003, water reclamation service began in northeast Denton County serving six members and customers on a wholesale basis: Lincoln Park, Mustang Special Utility District and four Fresh Water Supply Districts (Denton County Fresh Water Supply District #9 later became The Town of Providence Village in 2010). During FY 2015, the Town of Lincoln Park dissolved with Mustang Special Utility District acquiring their utility system and taking assignment of their water and water reclamation contracts. In FY 2018, Mustang SUD acquired a majority of DCFWSD #10's subscribed capacity at the Riverbend Plant (0.5265 mgd) and later acquired the City of Aubrey's 0.28 mgd subscribed capacity FY 2019. The District's Northeast Regional Water Reclamation System consists of two regional water reclamation plants, a lift station and associated force mains, and a regional system of wastewater collection interceptors.

**Riverbend Plant**. Constructed in 2003 to serve the portion of northeastern Denton County generally north of U.S. Highway 380 and east of U.S. Highway 377. The plant consists of an influent lift station, biological treatment in sequencing batch reactors, filtration, and final ultraviolet disinfection. During FY 2013, the District completed improvements to this plant's treatment processes which included upgrades to the sludge holding tank to enhance the reliabilities and performance of the plant's solids management to facilitate a 2.0 mgd treatment capacity. Due to the rapid growth experienced in the northeast service

area, the treatment capacity of the Riverbend Plant was expanded from 2.0 to 4.0 mgd and became operational in April 2019. Additional improvements are being made to the Plant (and surrounding property) that are projected to be completed by the end of FY 2021.

**East Side Lift Station.** Constructed in 2003 on the Doe Branch Water Reclamation Plant property to serve developments in the Doe Branch service area. Prior to the Doe Branch plant becoming operational in November 2016, wastewater from this service area was pumped to the Riverbend Plant for treatment.

**Doe Branch Plant**. This 2.0 mgd water reclamation plant became operational in November 2016 and serves the cities of Celina and Prosper, as well as a portion of Denton County Fresh Water Supply District #10 (Artesia community) and Mustang Special Utility District. Similar to the Riverbend Plant service area, the Doe Branch Plant service area has experienced tremendous population growth. Therefore, construction to expand this Plant's treatment capacity from 2.0 to 4.0 mgd began in FY 2020 and is projected to be substantially complete and on-line in October 2021 (FY 2022).