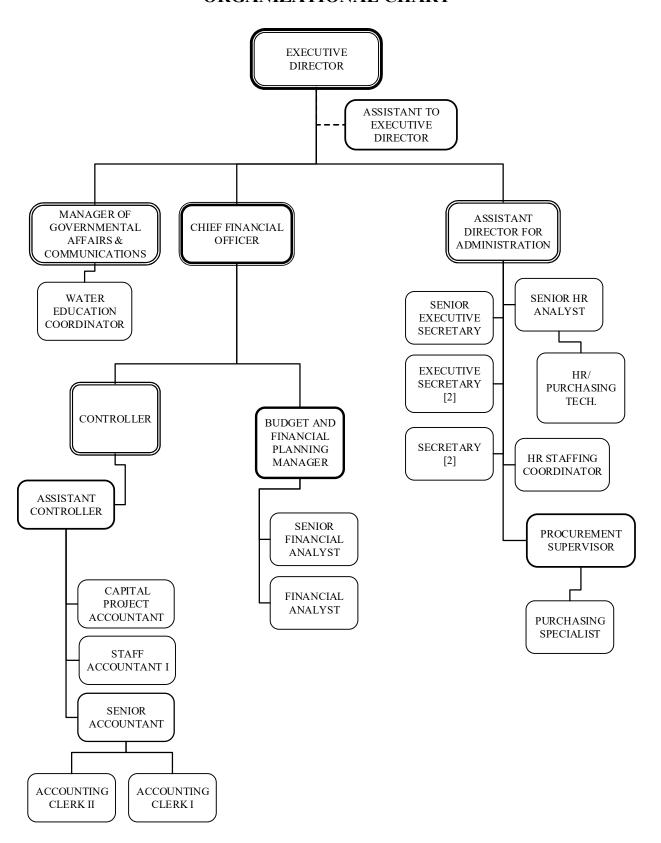

| 1                  | 0                 | 0                  | 0                 |
| Budget and Financial Planning Manager            | 1                  | 1                 | 1                  | 1                 |
| Senior Financial Analyst                         | 1                  | 1                 | 1                  | 1                 |
| Financial Analyst                                | 1                  | 1                 | 1                  | 1                 |
| Engineering                                      | 1.50               | 1.60              | 1.60               | 1.60              |
| Total FTEs                                       | 23.60              | 23.50             | 23.50              | 24.50             |

## **ORGANIZATIONAL CHART**



# PERFORMANCE MEASUREMENTS

| Work Element                                                  | Measure                                                                                                                                                   | FY 2019<br>Actuals | FY 2020<br>Estimates | FY 2021<br>Target |
|---------------------------------------------------------------|-----------------------------------------------------------------------------------------------------------------------------------------------------------|--------------------|----------------------|-------------------|
| Ensure timely and accurate Board agendas, reports and minutes | Board Agendas mailed the Friday prior to<br>the Thursday Board meeting and the<br>Board Minutes approved at the next<br>regularly sc