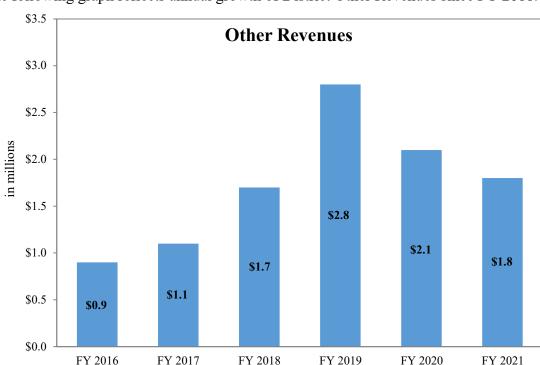

total to be used as rate stabilization from the Northeast Regional Water Reclamation Systems' Non-Bond Capital Reserve. This was done to avoid increasing the FY 2021 Fixed O&M Charge 19.9%. Information on the smaller transfersin can be found in the Operating Fund Detail section of this budget document

#### **Other Revenues**

This type of revenue includes Fees for Administration and Planning from the General Fund (Administration), Charges for Services from the Household Hazardous Waste Fund (HHW), Contract Payments from the Regional Treated Water System (RTWS), Rental Income, Other Revenues (including a Dallas Water Utilities Raw Water Credit in the RTWS), and Interest Income from all District funds. These items are discussed in the Operating Fund Detail section of this budget document.



The following graph reflects annual growth of District Other Revenues since FY 2016.

Other Revenues have increased an average of 20.4% from FY 2016 due to steady increases to annual Interest Revenue as market interest rates continue to increase, and by effective investment strategies employed by the District. Additionally, these amounts include periodic reimbursements from District participants for various specific capital expenditures or projects funded for the benefit of those participants.

Actuals

Actuals

Estimates

Adopted Budget

Actuals

Actuals

## ADMINISTRATION

The purpose of Administration is to facilitate the overall management and organizational focus of the District and to provide support services to the core operations. Administrative and support services include the o