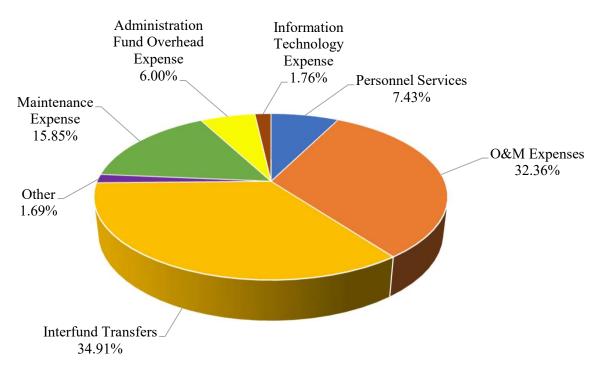

The adopted operating budgets for the District's utility systems total \$66,753,975 for the fiscal year, an overall increase of 3.64% compared to last year's adopted budget. The District continues to experience extraordinary growth and utilizes various reserves to offset rates when applicable. The adopted budget represents a practical approach to provide the highest quality service at a reasonable rate to its members and customers.