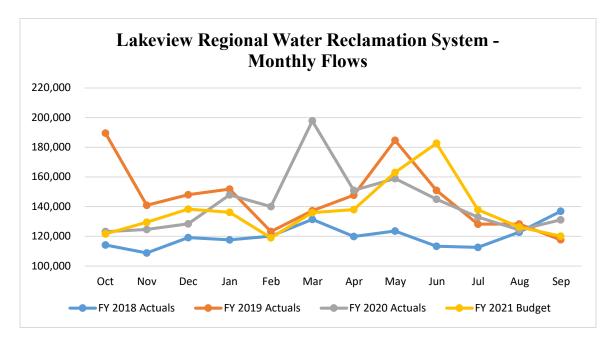

#### **Water Reclamation Facilities**

<u>Lakeview Regional Water Reclamation System.</u> The District initiated wholesale water reclamation service to customers of the Lakeview Regional Water Reclamation System (LRWRS) in August 1996. When the service was initiated, the District assumed ownership and operational control of Lake Cities Municipal Utility Authority's (LCMUA) existing water reclamation plant with 1.0 mgd capacity and began treating all wastewater flows from LCMUA, plus a limited flow from the City of Corinth.

The LRWRS has been constructed in phases, with each phase being a group of project elements. A project element is a distinct physical part of the system to which costs are allocated for ratemaking purposes. Phase 1 of the project, which included the Corinth Pipeline and Joint Pipeline, was completed in the fall of 1996. The treatment plant portion was completed in September 1998 and increased the capacity to 3.5 mgd. Phase 2 of the project, which includes a pipeline to deliver flows from the City of Highland Village and a pipeline to deliver flows from additional LCMUA customers, was completed in October 1998. In 2003, LRWRS plant was expanded to 5.0 mgd and wholesale service was extended to six member entities: LCMUA, Corinth, Highland Village, Denton County Fresh Water Supply District #7, Double Oak and Bartonville. The District upgraded the plant's processing equipment and expanded its treatment capacity to 5.5 mgd in FY 2013. As the District has experienced with its other water reclamation plants, flows in the Lakeview Regional Water Reclamation System have reached the point where expansion of the treatment capacity of the Plant is necessary. Design and engineering to expand the treatment capacity of the Lakeview Plant from 5.5 mgd to 7.5 mgd is projected to begin in FY 2021.