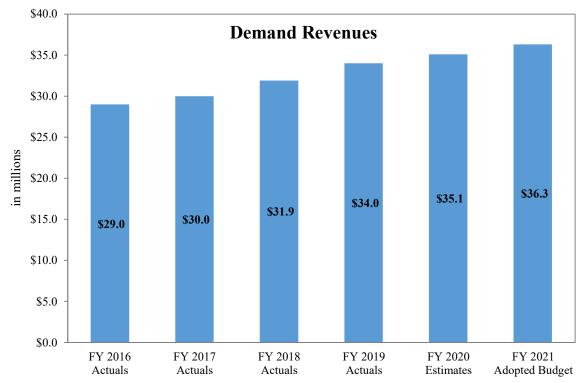

Total expenditures increased by 6.00% over the prior year's adopted budget. Two new positions – a Maintenance Mechanic and an Electronic Technician – are funded to assist with increasing growth within the District. While there is also a new Senior Maintenance Mechanic position being added for FY 2021, this position is designated for the Lake Ralph Hall project and will be funded via capital funds. Within the adopted budget, the furniture and equipment over \$5,000 includes one heavy duty 4x4 truck, a high-top van, and a tilt-bed tandem axle trailer.

#### UPPER TRINITY REGIONAL WATER DISTRICT BUDGET PROCESS

The Upper Trinity Regional Water District develops the budget pursuant to the Texas Water Code, which requires "a District that provides wholesale potable water and wastewater services shall adopt a program that provides such wholesale customers an opportunity to review and comment on the District's annual budget that applies to their services before that budget is adopted by the Board."