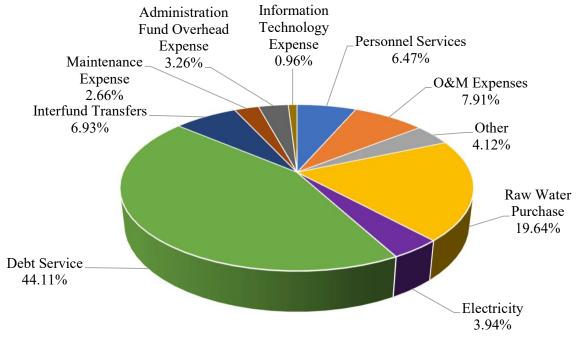

30  |
| Administration Fund Overhead Expense |    | 930,314    |              | 1,956,810  |                  | 1,908,510  |              | 1,609,555  |
| Information Technology Expense       |    | -          |              | -          |                  | -          |              | 471,880    |
| Adjustment for Accrued Expenditures  |    | (125,122)  |              |            |                  | -          |              |            |
| <b>Total Operating Expense</b>       | \$ | 47,772,239 | \$           | 48,961,065 | \$               | 52,055,695 | \$           | 49,409,030 |
| Ending Balance                       | \$ | 11,633,341 | \$           | 13,084,322 | \$               | 11,430,001 | \$           | 15,718,701 |

# **Operating Revenues**



# **Operating Expenditures**



## PERSONNEL SUMMARY

| Positions                                           | FY 2019<br>Actuals | FY 2020<br>Budget | FY 2020<br>Revised | FY 2021<br>Budget |
|-----------------------------------------------------|--------------------|-------------------|--------------------|-------------------|
| Executive Director                                  | .25                | .25               | .25                | .25               |
| Manager of Governmental Affairs & Communications    | 0                  | .65               | .65                | .65               |
| Manager of Customer Contracts / Support<br>Services | .55                | 0                 | 0                  | 0                 |
| Water Education Coordinator                         | .80                | .80