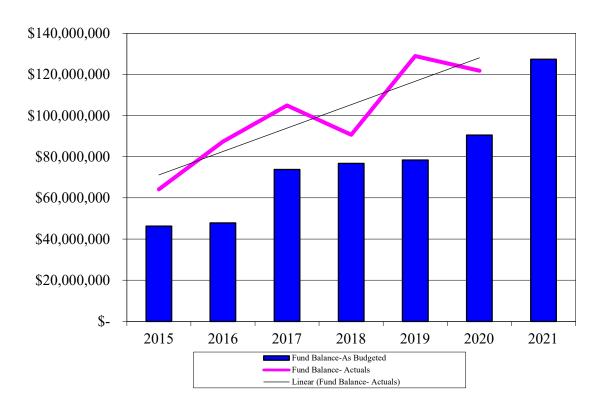

ections of this budget manual.

Historical Fund Balances All Operating, Reserve, and Capital Combined Funds FY 2015 – 2021

| <b>Fiscal</b> |    | Budgeted         |    | Actual           |
|---------------|----|------------------|----|------------------|
| Year          | To | tal Fund Balance | To | tal Fund Balance |
| 2015          | \$ | 46,305,088       | \$ | 64,215,284       |
| 2016          | \$ | 47,819,427       | \$ | 87,300,817       |
| 2017          | \$ | 73,786,961       | \$ | 104,874,695      |
| 2018          | \$ | 76,778,306       | \$ | 90,663,171       |
| 2019          | \$ | 78,348,390       | \$ | 128,892,408      |
| 2020          | \$ | 90,482,140       | \$ | 121,721,598 *    |
| 2021          | \$ | 127,342,073      |    | N/A              |

\* - Estimate



The above annual ending fund balances are the result of transactions between all District operations, capital improvement programs, and internal reserve funds. The differences between budgeted and actual fund balances are caused primarily from the District's capital improvement program activities. For example, the Adopted FY 2019 Budget did not reflect receiving 100% of funding for the Doe Branch Plant Expansion, Phase 3 project. This difference alone increased the estimated FY 2019 overall fund balance of approximately \$24.0 million. However, fund balance increases have also occurred from District operating systems. For more explanation for the variances between ending cash balances of the District's operating systems, refer to the Operating Fund Detail section of this budget document.