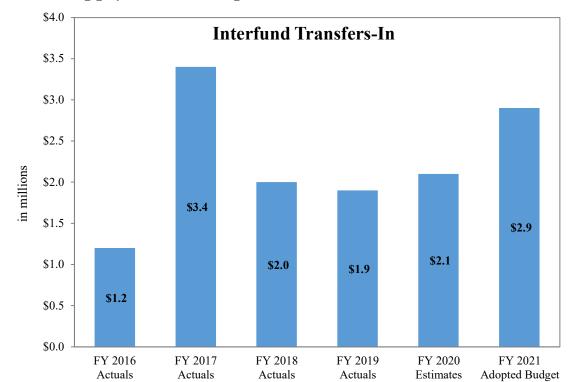

| Interest and Sinking Fund                                            | 117      |
|----------------------------------------------------------------------|----------|
| Peninsula Water Reclamation Plant Schedule of Requirements           |          |
| Long-Term Debt Indebtedness to Maturity                              |          |
| Graph of Long-Term Debt Indebtedness to Maturity                     |          |
| Debt Service Reserve                                                 |          |
| Interest and Sinking Fund                                            |          |
|                                                                      |          |
| Revenue Summary                                                      |          |
| Operating Fund Revenue Overview                                      | 123      |
| Demand Revenues                                                      |          |
| Volume Revenues                                                      | 125      |
| Treatment and Transportation Revenues                                | 128      |
| Fixed O&M Costs for Joint Facilities Revenues                        | 132      |
| Capital Charges for Joint and Individual Facilities Revenues         | 134      |
| Interfund Transfers                                                  |          |
| Other Revenues                                                       | 137      |
|                                                                      |          |
| Operating Fund Detail                                                |          |
| Administration Fund                                                  | 139      |
| Information Technology Fund                                          | 151      |
| Water Reclamation Systems                                            | 158      |
| Lakeview Regional Water Reclamation System                           | 160, 168 |
| Northeast Regional Water Reclamation System –                        |          |
| Riverbend & Doe Branch Plants                                        | 162, 172 |
| Peninsula Water Reclamation Plant                                    |          |
| Non-Potable Water System                                             | 183      |
| Maintenance                                                          | 190      |
| Regional Treated Water System                                        | 197      |
| Household Hazardous Waste                                            | 213      |
|                                                                      |          |
| Other Funds                                                          | 210      |
| Fund Descriptions                                                    |          |
| Regional Treated Water System Operating and Maintenance Reserve Fund |          |
| Capital Replacement Reserve Fund                                     |          |
| Watershed Protection Program Fund                                    |          |
| Water Conservation Program Fund                                      |          |
| Future Water Program Fund                                            |          |
| Lake Ralph Hall Reserve Fund                                         |          |
| Northeast Contribution Fund                                          |          |
| Gas Lease Reserve Fund                                               |          |
| Non-Bond Capital Reserve Fund                                        | 229      |
| Lakeview Regional Water Reclamation System Operating and Maintenance | 220      |
| Reserve Fund                                                         |          |
| Capital Replacement Reserve Fund                                     |          |
| Non-Bond Capital Reserve Fund                                        |          |
| Plant Permitting Reserve Fund                                        |          |
| Non-Potable Water System Operating and Maintenance Reserve Fund      |          |
| Capital Replacement Reserve Fund                                     |          |
| Non-Bond Capital Reserve Fund                                        | 236      |