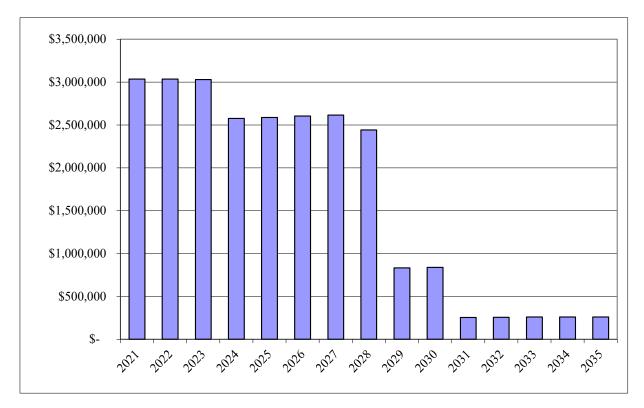

The expenditures for the Peninsula Plant operations reflect an overall 6.58% increase, with the Biosolids Disposal Expense making up most of this increase.