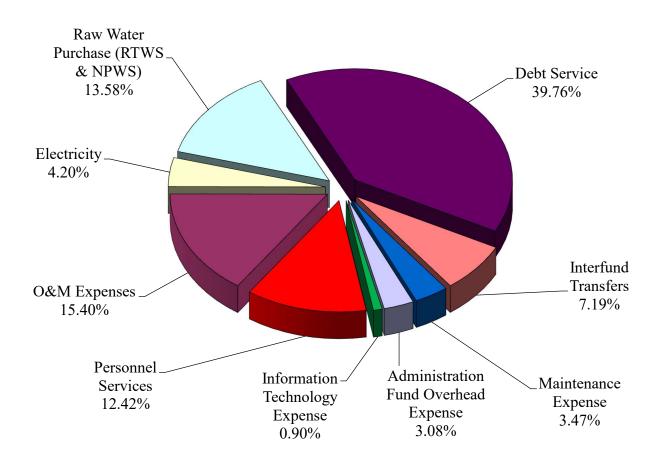

The adopted operating budgets for the District's utility systems total \$66,753,975 for the fiscal year, an overall increase of 3.64% compared to last year's adopted budget. The District continues to experience extraordinary growth and utilizes various reserves to offset rates when applicable. The adopted budget represents a practical approach to provide the highest quality service at a reasonable rate to its members and customers.

- ➤ Propose to contribute to the Non-Bond Reserves in the amount of \$300K for the Lakeview Regional Water Reclamation System, \$14,580 for the Northeast Regional Water Reclamation System, and \$4,745 for the Peninsula Water Reclamation Plant.
- Within the Household Hazardous Waste Program, the District continues to provide an interim service until cities choose to host their own programs, generally through their solid waste providers.
- Certain elements of the budgets are provided by Interfund transfers:
  - ➤ O&M Reserves, except for the Regional Treated Water System (81% funded), for all operations are expected to be fully funded at FY 2021 year-end. The District projects to fund this shortage for the O&M Reserve in the Regional Treated Water System over the following three fiscal years, if not sooner.
  - ➤ Pro-rata contributions will be made from all funds to the Vehicle and Equipment Replacement Fund to assist in future replacement of vehicles and heavy equipment as necessary.
- Debt Service for FY 2021 includes:
  - The Regional Treated Water System has a Commercial Paper interest rate decrease from 2.00% to less than 1.00%. The third year of a deferred interest payment on the TWDB Board Participation Loan (2015 Issue) for Lake Ralph Hall, increases by \$62,570. Additionally, a P&I payment of \$865K will be due for the third issue of TWDB Subsidized Interest funding (\$15.8M) for the Parallel Pipeline Project, set for issue in FY 2021. There are no planned conversions of Commercial Paper to long-term debt for FY 2021. Also, a recently completed refunding of two previous bond issues (2010 and 2010-A), will yield an approximate net savings of \$202K for FY 2021.
  - ➤ The Northeast Regional Water Reclamation System has first full year interest payments for the Series 2019 Revenue and Refunding Bonds for the Doe Branch Plant Expansion.
  - The Peninsula Water Reclamation Plant will continue to utilize customer contributions for design and engineering activities for the Phase 3 expansion project.