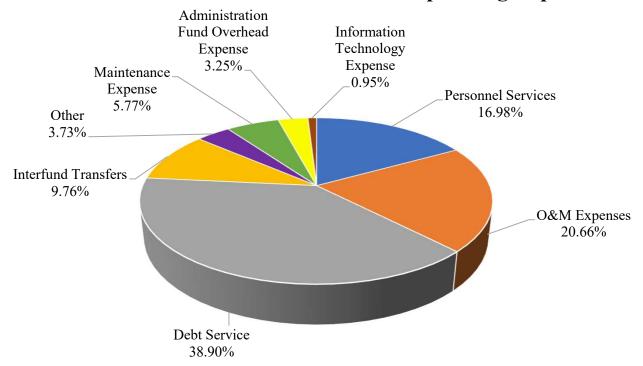

|                  | 391,555   |         | 521,685   |
| Administration Fund Overhead Expense |    | 181,273   |    | 332,470   |                  | 324,580   |         | 293,515   |
| Information Technology Expense       |    | -         |    | -         |                  | -         |         | 86,050    |
| Adjustment for Accrued Expenditures  |    | (118,983) |    | -         |                  | =         |         | -         |
| <b>Total Operating Expense</b>       | \$ | 6,422,758 | \$ | 7,396,275 | \$               | 8,258,520 | \$      | 9,044,000 |
| Ending Balance                       | \$ | 2,244,342 | \$ | 1,993,554 | \$               | 2,200,357 | \$      | 2,727,827 |

# **Riverbend & Doe Branch Operating Revenues**



# **Riverbend & Doe Branch Operating Expenditures**



# **BUDGET SUMMARY**

## Peninula Water Reclamation Plant

|                                      | 2018-2019       |          | 2019-2020 |    | 2019-2020 |          | 2020-2021 |
|--------------------------------------|-----------------|----------|-----------|----|-----------|----------|-----------|
|                                      | <br>Actuals     | <i>P</i> | Adopted   | E  | stimates  | <i>P</i> | Adopted   |
| Beginning Balance                    | \$<br>333,717   | \$       | 241,197   | \$ | 331,157   | \$       | 274,697   |
| Operating Revenue                    |                 |          |           |    |           |          |           |
| Interest Income                      | \$<br>13,397    | \$       | 11,250    | \$ | 5,935     | \$       | 4,380     |
| Treat