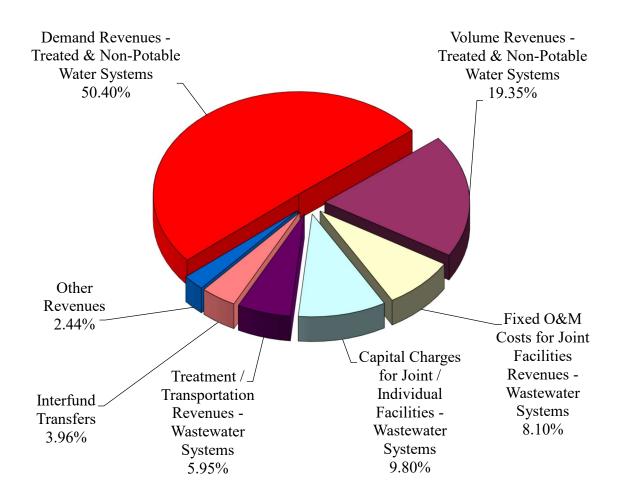

#### **Maintenance Fund**

This fund is allocated to operating funds as follows and is based on work order distribution: Regional Treated Water System -53.00%, Lakeview Water Reclamation System -16.00%, Northeast Water Reclamation System - Riverbend and Doe Branch Plants -21.00%, Peninsula Water Reclamation Plant -7.00%, Non-Potable Water System -1.00%, and Administration -2.00%.

Total expenditures increased by 6.00% over the prior year's adopted budget. Two new positions – a Maintenance Mechanic and an Electronic Technician – are funded to assist with increasing growth within the District. While there is also a new Senior Maintenance Mechanic position being added for FY 2021, this position is designated for the Lake Ralph Hall project and will be funded via capital funds. Within the adopted budget, the furniture and equipment over \$5,000 includes one heavy duty 4x4 truck, a high-top van, and a tilt-bed tandem axle trailer.

#### UPPER TRINITY REGIONAL WATER DISTRICT BUDGET PROCESS

The Upper Trinity Regional Water District develops the budget pursuant to the Texas Water Code, which requires "a District that provides wholesale potable water and wastewater services shall adopt a program that provides such wholesale customers an opportunity to review and comment on the District's annual budget that applies to their services before that budget is adopted by the Board."

#### **Development**

A Budget kick-off meeting is held in February to start the development process. Then, a Budget Preparation Manual containing instructions from the Budget office is provided to Superintendents, Managers and Directors. This manual includes guidelines detailing the budget request process. Budget requests are submitted in two forms – basic and supplemental. The basic request is for funding to maintain the current level of operations, while the supplemental request is for new personnel, services, or items that will expand or improve operations. Concurrent tasks are cost of services studies that will assist in establishing rates, fees and charges, as well as a review of Capital Improvement Projects (CIP) with the Engineering and Executive Staff.

#### **Preliminary Rates, Fees and Charges**

Upon approval of the budget request forms by the respective Director and review of the cost of services studies, the formulation of the preliminary operating budget begins. After review by the Executive Director, they are then presented to the Rate Committee and the Board of Directors at its regularly scheduled meeting in June. On or before June 15, preliminary rates, fees and charges for the next fiscal year are sent to all Members and Customers.

#### **Preliminary Operating and Capital Budgets**

Modifications to the preliminary rates, fees and charges are revised by the Budget staff and the preliminary operating budget is then presented to the Board at its July meeting.

In August, the preliminary capital improvement budget is also presented to the Board. After its review, and the finalizing of cost of services studies, the revised preliminary operating and capital improvement budgets are sent to all District Members and Customers not less than 40 days before the commencement of the new fiscal year.

#### **Proposed Budget**

After sending out the revised preliminary budget, the Budget staff begins finalizing the proposed operating and capital improvement budgets. During this time, any changes in estimated costs are analyzed, and, if necessary, rates are adjusted accordingly. In September, the proposed budgets and rates and charges are presented to the Board for review and adoption.

### **Mid-Year Budget Amendment**

Modifications to the operating and capital improvement budgets are made primarily during the mid-year budget process. This process begins with meetings of the Operations and Engineering Departments to assess any changes that should to be made in the budgets to accommodate changes in revenues and expenses for the remainder of the fiscal year. Mid-year budget amendments are then put together by the Budget Office for consideration. After review of the proposed mid-year budgets with the Executive Director in March, it is presented to the Board in April for review and adoption.

### **Budget Calendar**

Mid-January Distribute budget calendar

January Budget Preparation Manual and instructions are prepared for

Superintendents, Managers and Directors

Mid-February Kick-off meeting for FY 2020 mid-year budget and FY 2021 budget;

distribute Budget Preparation Manual

Late-February Send out flow data request survey to members/customers

Complete Beginning Cash Reconciliation

Updates to Departmental Mission Statements, Goals and Objectives due to

**Business Services** 

Early March FY 2020 mid-year budget requests due to Business Services

FY 2021 new personnel requests due to Human Resources

FY 2021 capital purchase requests due to Purchasing to assist in

developing cost estimates

FY 2021 Information Technology requests due

Mid-March FY 2020 mid-year CIP meeting with Engineering Department

FY 2020 mid-year budget salary and benefits forecast

Late March Review proposed FY 2020 mid-year budget requests with

**Executive Director** 

Complete FY 2020 mid-year budget amendments and resolution

Receive flow data surveys

Early April Adopt FY 2020 mid-year budget amendments and discuss FY 2021 budget

priorities

Mid-April FY 2021 budget request forms due to Directors

Begin FY 2021 CIP review with Engineering Department FY 2021 budget request forms due to Business Services

FY 2021 budget salary and benefit forecast

Mid-May Review FY 2021 preliminary operating budget and rates with Executive