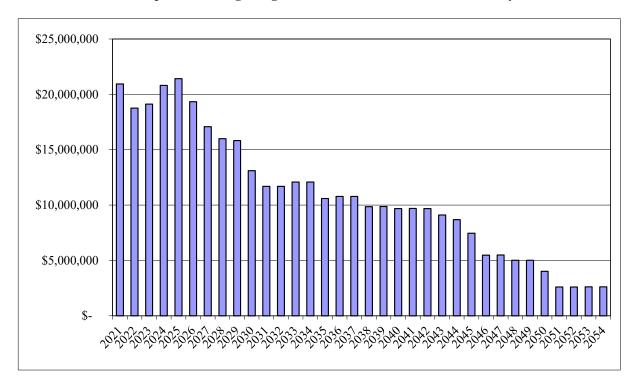

for FY 2036 through FY 2050.
- Series 2019 Texas Water Development Board Participation Funds (\$30.0 million) used for land purchases and mitigation activities for the Lake Ralph Hall project. Interest-only payments begin FY 2023 and increase gradually through FY 2029. Full interest-only payments last from FY 2030 through FY 2032, with payback of portions of previously deferred interest, included from FY 2033 through FY 2039. Principal and interest payments are scheduled for FY 2040 through FY 2054.

For future debt issues planned during the five-year planning period (FY 2021 - FY 2025), refer to the Capital Improvement Program section of this budget document.

# Regional Treated Water System FY 2020 - 2021 Adopted Budget

## **Graph of Existing Long-Term Debt Indebtedness to Maturity**



# **Regional Treated Water System**

# **Debt Service Reserve Fund** FY 2020 - 2021 Adopted Budget

|                                               | <br>2018-2019<br>Actuals | FY | 2019-2020<br>Budget | <br>2019-2020<br>Estimates | FY | 2020-2021<br>Budget |
|-----------------------------------------------|--------------------------|----|---------------------|----------------------------|----|---------------------|
| BEGINNING CASH BALANCE 10/01                  | \$<br>11,213,566         | \$ | 11,213,566          | \$<br>11,236,791           | \$ | 11,236,791          |
| REVENUES                                      |                          |    |                     |                            |    |                     |
| Deposit Series 2020 Refunding Bonds           |