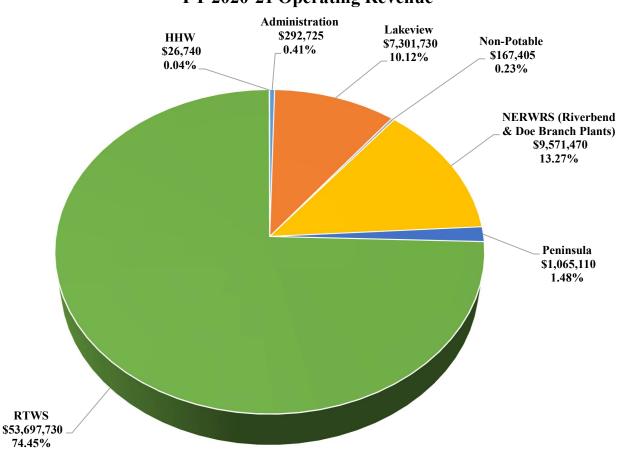

The adopted operating budgets for the District's utility systems total \$66,753,975 for the fiscal year, an overall increase of 3.64% compared to last year's adopted budget. The District continues to experience extraordinary growth and utilizes various reserves to offset rates when applicable. The adopted budget represents a practical approach to provide the highest quality service at a reasonable rate to its members and customers.

#### **OPERATING BUDGETS**

District management has worked diligently to manage and control costs -- and to minimize rate increases. Following are Staff recommendations for rate adjustments:

| Regional Treated Water Service              | 2.00% |
|---------------------------------------------|-------|
| Northeast Regional Water Reclamation System |       |
| Lakeview Regional Water Reclamation System  |       |
| Peninsula Water Reclamation Plant           | 0.00% |
| Administration                              | 0.00% |
| Non-Potable Water System                    | 0.06% |
| Household Hazardous Waste                   |       |