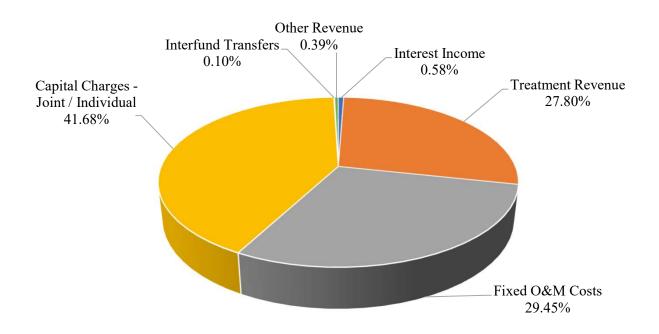

| 397,475              |
| Administration Fund Overhead Expense  |          | 139,671              | 268,700              | 262,320               | 225,795              |
| Information Technology Expense        |          | -                    | -                    | -                     | 66,200               |
| Adjustment for Accrued Expenditures   |          | (76,069)             | -                    | -                     | -                    |
| <b>Total Operating Expense</b>        | \$       | 7,271,537            | \$<br>6,645,290      | \$<br>8,044,040       | \$<br>6,830,980      |
| Ending Balance                        | \$       | 2,403,300            | \$<br>2,484,240      | \$<br>1,676,530       | \$<br>2,147,280      |

# **Lakeview Operating Revenues**



# **Lakeview Operating Expenditures**



# **BUDGET SUMMARY**

# Northeast Regional Water Reclamation System - Riverbend & Doe Branch

|                                      | FY | 2018-2019 | FY | 2019-2020 | FY               | 2019-2020 | FY      | 2020-2021 |
|--------------------------------------|----|-----------|----|-----------|------------------|-----------|---------|-----------|
|                                      |    | Actuals   |    | Adopted   | <b>Estimates</b> |           | Adopted |           |
| Beginning Balance                    | \$ | 1,470,884 | \$ | 1,681,189 | \$               | 2,244,342 | \$      | 2,200,357 |
| Transfer to Operations               |    |           | \$ | (57,000)  | \$               | (58,120)  |         |           |
| Beginning Balance Rev