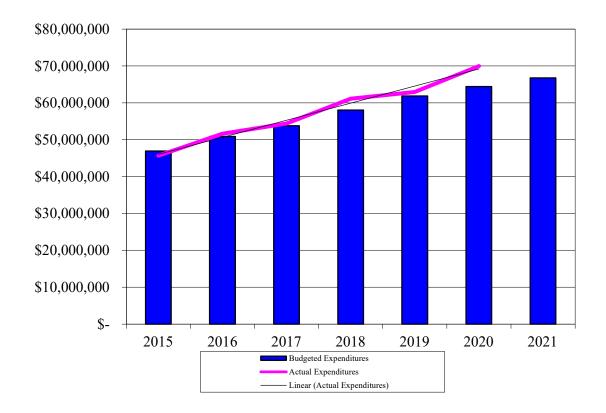

The adopted operating budgets for the District's utility systems total \$66,753,975 for the fiscal year, an overall increase of 3.64% compared to last year's adopted budget. The District continues to experience extraordinary growth and utilizes various reserves to offset rates when applicable. The adopted budget represents a practical approach to provide the highest quality service at a reasonable rate to its members and customers.

The adopted budget for capital improvements is recommended to be \$175,836,435, a 45.53% increase from last year's budget. The Lake Ralph Hall project represents the majority of this increase with construction of the Leon Hurse Dam and surrounding roads and bridges expected to commence during FY 2021.