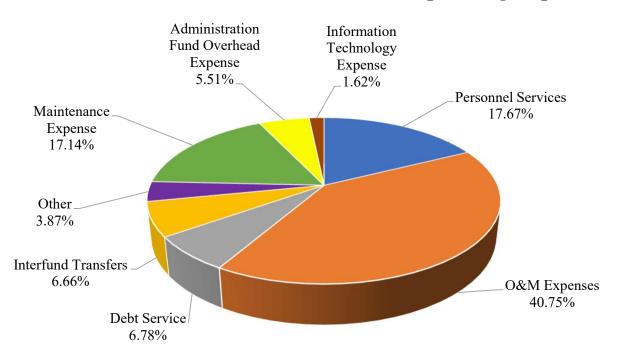

ce Expense                  | 131,437         |          | 163,950   |    | 161,230   |          | 173,895   |
| Administration Fund Overhead Expense | 37,414          |          | 67,450    |    | 65,850    |          | 55,905    |
| Information Technology Expense       | -               |          | -         |    | -         |          | 16,390    |
| Adjustment for Accrued Expenditures  | (2,128)         |          | -         |    | -         |          | -         |
| <b>Total Operating Expense</b>       | \$<br>1,068,273 | \$       | 951,995   | \$ | 1,147,105 | \$       | 1,014,655 |
| Ending Balance                       | \$<br>331,157   | \$       | 290,027   | \$ | 274,697   | \$       | 325,152   |

# **Peninsula Operating Revenues**



# **Peninsula Operating Expenditures**



## PERSONNEL SUMMARY

| Positions                            | FY 2019<br>Actuals | FY 2020<br>Budget | FY 2020<br>Revised | FY 2021<br>Budget |
|--------------------------------------|--------------------|-------------------|--------------------|-------------------|
| Deputy Executive Director            | 0.20               | 0                 | 0                  | 0                 |
| Director of Operations               | 0.55               | 0.50              | 0.50               | 0.50              |
| Assistant Director of Operations     | 0                  | 0.50              | 0.50               | 0.50              |
| Technical Services Specialist        | 0.40               | 0.55              | 0.55               | 0.55              |
| Electrical Engineer