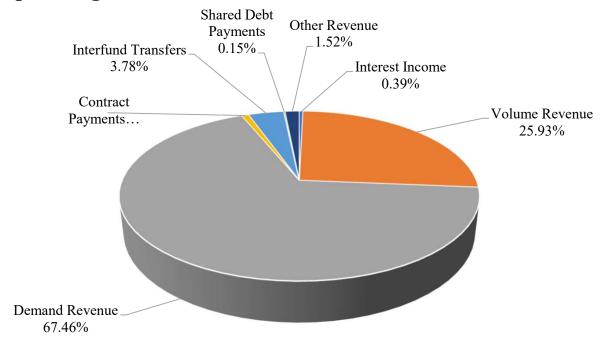

35,895  |              | 1,316,630  |
| Administration Fund Overhead Expense |    | 930,314    |              | 1,956,810  |                  | 1,908,510  |              | 1,609,555  |
| Information Technology Expense       |    | -          |              | -          |                  | -          |              | 471,880    |
| Adjustment for Accrued Expenditures  |    | (125,122)  |              |            |                  | -          |              |            |
| <b>Total Operating Expense</b>       | \$ | 47,772,239 | \$           | 48,961,065 | \$               | 52,055,695 | \$           | 49,409,030 |
| Ending Balance                       | \$ | 11,633,341 | \$           | 13,084,322 | \$               | 11,430,001 | \$           | 15,718,701 |

# **Operating Revenues**



# **Operating Expenditures**



## PERSONNEL SUMMARY

| Positions                                           | FY 2019<br>Actuals | FY 2020<br>Budget | FY 2020<br>Revised | FY 2021<br>Budget |
|-----------------------------------------------------|--------------------|-------------------|--------------------|-------------------|
| Executive Director                                  | .25                | .25               | .25                | .25               |
| Manager of Governmental Affairs & Communications    | 0                  | .65               | .65                | .65               |
| Manager of Customer Contracts / Support<br>Services | .55                | 0                 | 0                  | 0                 |
| Water Education Coordinator