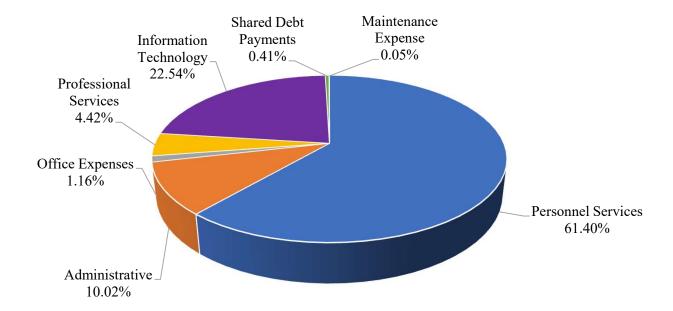

<b>Total Operating Expense</b> | \$ | 3,856,798            | \$                      | 4,660,755   | \$                        | 4,564,740   | \$                      | 5,006,350   |
| Transfer Out                   |    | (3,639,619)          |                         | (4,402,400) |                           | (4,298,270) |                         | (4,734,095) |
| Net Operating Expense          | \$ | 217,179              | \$                      | 258,355     | \$                        | 266,470     | \$                      | 272,255     |
| <b>Ending Balance</b>          | \$ | 332,049              | \$                      | 318,822     | \$                        | 353,299     | \$                      | 373,769     |

## **Operating Revenues**



## **Operating Expenditures**



## PERSONNEL SUMMARY

| Positions                                        | FY 2019<br>Actuals | FY 2020<br>Budget | FY 2020<br>Revised | FY 2021<br>Budget |
|--------------------------------------------------|--------------------|-------------------|--------------------|-------------------|
| Executive Director                               | 0.50               | 0.50              | 0.50               | 0.50              |
| Assistant to the Executive Director              | 1                  | 1                 | 1                  | 1                 |
| Deputy Executive Director                        | 0.10               | 0                 | 0                  | 0                 |
| Manager of Government Affairs and Communications | 0                  | 0.20              | 0.20