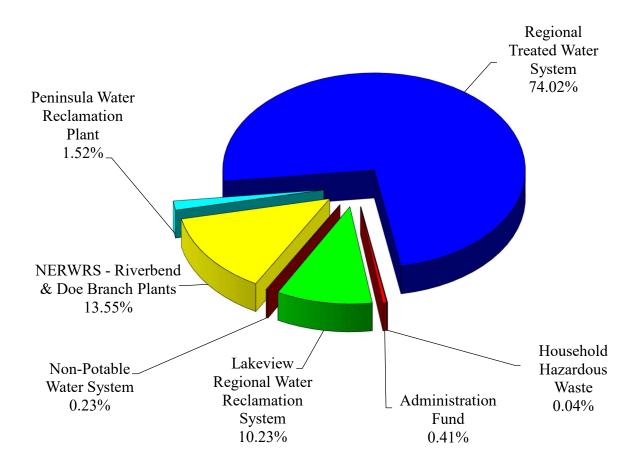

The adopted operating budgets for the District's utility systems total \$66,753,975 for the fiscal year, an overall increase of 3.64% compared to last year's adopted budget. The District continues to experience extraordinary growth and utilizes various reserves to offset rates when applicable. The adopted budget represents a practical approach to provide the highest quality service at a reasonable rate to its members and customers.

#### **OPERATING BUDGETS**

District management has worked diligently to manage and control costs -- and to minimize rate increases. Following are Staff recommendations for rate adjustments:

| Regional Treated Water Service              | 2.00% |
|---------------------------------------------|-------|
| Northeast Regional Water Reclamation System |       |
| Lakeview Regional Water Reclamation System  |       |
| Peninsula Water Reclamation Plant           | 0.00% |
| Administration                              | 0.00% |
| Non-Potable Water System                    | 0.06% |
| Household Hazardous Waste                   |       |