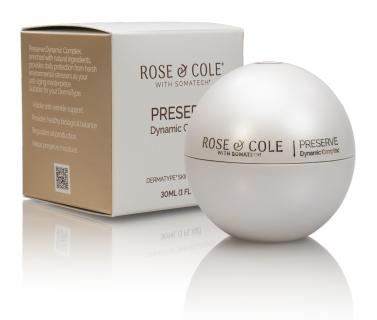

## PRESERVE Daytime Complex (Dynamic)

## Energize, Revitalize, & Illuminate Your Skin

Suitable for a Dynamic Dermatype

Preserve the youthful appearance of your skin with our daytime Preserve Dynamic Complex. Powered by SomaTech® Anti-Senescence-HydroLock Complex offers a multitude of benefits for your skin. It provides essential hydration, soothes the skin, balances oil production, protects against environmental stressors, and reduces the appearance of fine lines and wrinkles.