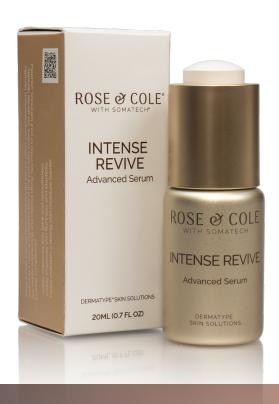

## **INTENSE REVIVE** Advanced Serum

## Deep Renewal for Youthful, Radiant, Skin

Suitable for every DermaType

Experiencing intense signs of aging? Fight back with our most advanced serum that targets even the most aggressive signs of premature aging! Designed with a concentrated powerhouse of ingredients, Intense Revive Advanced Serum features our SomaTech® Bio-Lift Peptide Complex. With Intense Revive, your skin is left looking lifted, firmed up, & smooth. This remarkable advanced serum will help maintain your skin's youthful look and elasticity while transforming the overall appearance of your skin.