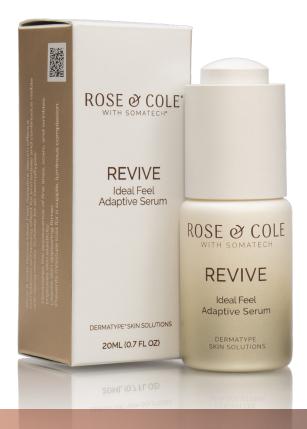

## **REVIVE** Ideal Feel Evening Serum (Adaptive)

## Renew, Restore, & Rejuvenate Your Skin

Suitable for an Adaptive DermaType

Revive your youthful appearance with the transformative power of Revive Ideal Feel Adaptive Evening Serum. Formulated with three potent SomaTech® complexes, this luxurious serum delivers visible improvements in collagen production leading to improved fine lines & wrinkles, smoothness, brightness, firming, dark spots, and pores. Revive Serum absorbs quickly working while you sleep creating younger-looking, more radiant skin.