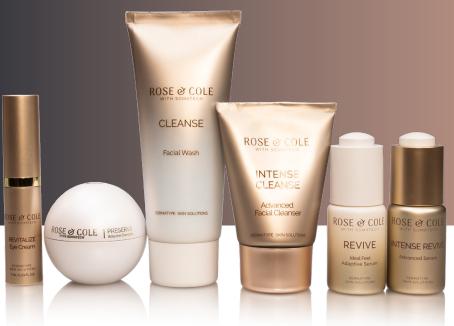

## Explore the Simplicity of Rose & Cole®: C-P-R For the Skin

We know that life can be complicated, your skincare regimen shouldn't be. We have carefully designed the core steps of the Rose & Cole regimen to rejuvenate your skin. These steps are Cleanse, Preserve, and Revive.

#### Cleanse

The Rose & Cole Regimen features two powerhouse cleansers. The foundation of your regimen begins with proper cleansing; Rose & Cole Cleanse and Intense Cleanse ensure you do it right. Our cleansers, formulated with SomaTech® Complexes, include scientifically validated ingredients suitable for your DermaType®, leaving your face feeling clean, vibrant, nourished, and refreshed.

#### **Preserve Daytime Complexes**

Youthful skin is worth preserving, and Rose & Cole Preserve Complex is up to the task. These highly protective day creams utilize different SomaTech Complexes, to provide 360-degree skin hormone support and protection. Packed with a potent blend of vitamins, antioxidants, prebiotics, and postbiotics, these creams are your anti-aging masterpieces. Innovative key ingredients paired with SomaTech enhance your youth, leaving your skin satin-soft and glowing. These products are tailored to your DermaType.

#### **Revive Ideal Feel Evening Serums**

Your night routine just got a major upgrade! These serums offer an immediate and continuous hormone-focused anti-aging effect, brightening, enhancing, and reviving your complexion while you sleep. Powered by SomaTech to balance skin hormone health and enriched with powerful ingredients, these serums diminish the appearance of fine lines, scars, and wrinkles, helping to rejuvenate your skin. Wake up to a vibrant and luminous complexion with your DermaType specific Revive serum.