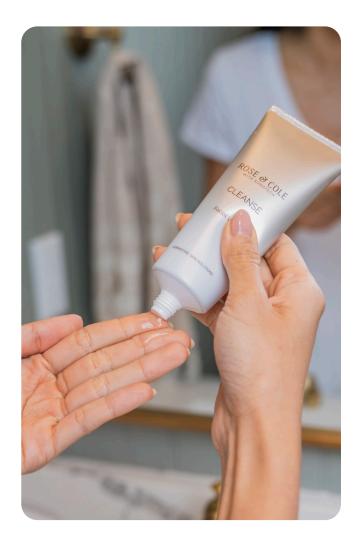

#### How To Use:

Use during your AM and PM regimen

Apply liberally to wet face and gently massage into the skin, rinse thoroughly and pat dry. Use morning and evening.