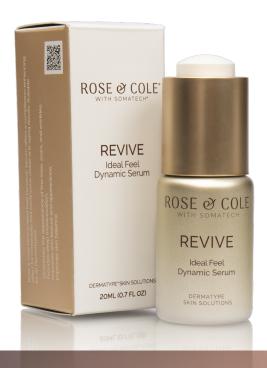

## **REVIVE** Ideal Feel Evening Serum (Dynamic)

## Elevate, Brighten, & Energize Your Skin

Suitable for a Dynamic DermaType

Revive your youthful appearance with the transformative power of Revive Ideal Feel Dynamic Evening Serum. Formulated with three potent SomaTech® complexes, this comprehensive formula locks in moisture, battles blemishes through regulating oil production, softens and smooths the appearance of lines and wrinkles, and helps to reduce and lighten the look of dark spots creating an eventoned radiant complexion.