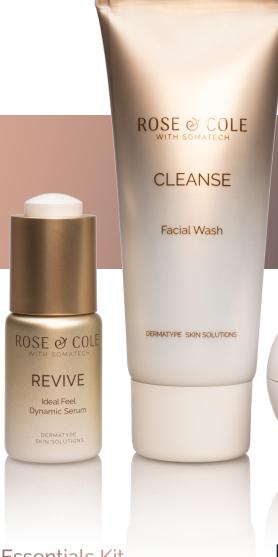

### **CLEANSE** Facial Wash

## Purify, Refresh, Renew

Suitable for every DermaType

Refresh and clarify your skin with our Cleanse Facial Wash. This gentle foaming gel cleanser and toner features Somatech® Probiotic Clarity Complex, which provides a gentle yet effective cleansing experience. It effectively removes excess oil, dirt, and impurities, leaving your skin and pores clean. Additionally, it works to support a healthy and balanced skin microbiome through probiotic-powered anti-inflammatory support. (Second step in the double cleansing routine.)

## PRESERVE Daytime Complex (Dynamic)