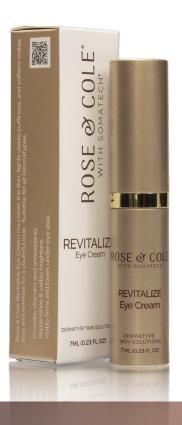

## **REVITALIZE** Eye Cream

## Refresh, Brighten, & Renew Your Skin

Suitable for every DermaType

Open your eyes to an elevated look and experience optimal rejuvenation with our Revitalize Eye Cream. Enriched with the potent SomaTech® VitaC-Tri Peptide Line Correction Complex, this luxurious cream delivers multiple benefits to the delicate under-eye area. It effectively reduces puffiness, brightens the skin, firms the area, and uplifts for a more youthful appearance.