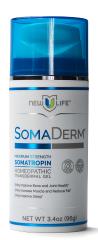

### **SomaDerm**

SomaDerm gel is your key to preserving your youth and fighting aging. SomaDerm is safe, effective, and features a homeopathic glandular and botanical blend delivered through an innovative transdermal delivery system. With a foundation of bio-identical somatropin you can say goodbye to painful injections and ineffective oral supplements. SomaDerm is non-invasive and is designed to revitalize your body's natural ability to produce human growth hormone (HGH) resulting in incredible benefits. With more than 6 million bottles sold, hundreds of thousands of people are rediscovering the key to living young: SomaDerm.