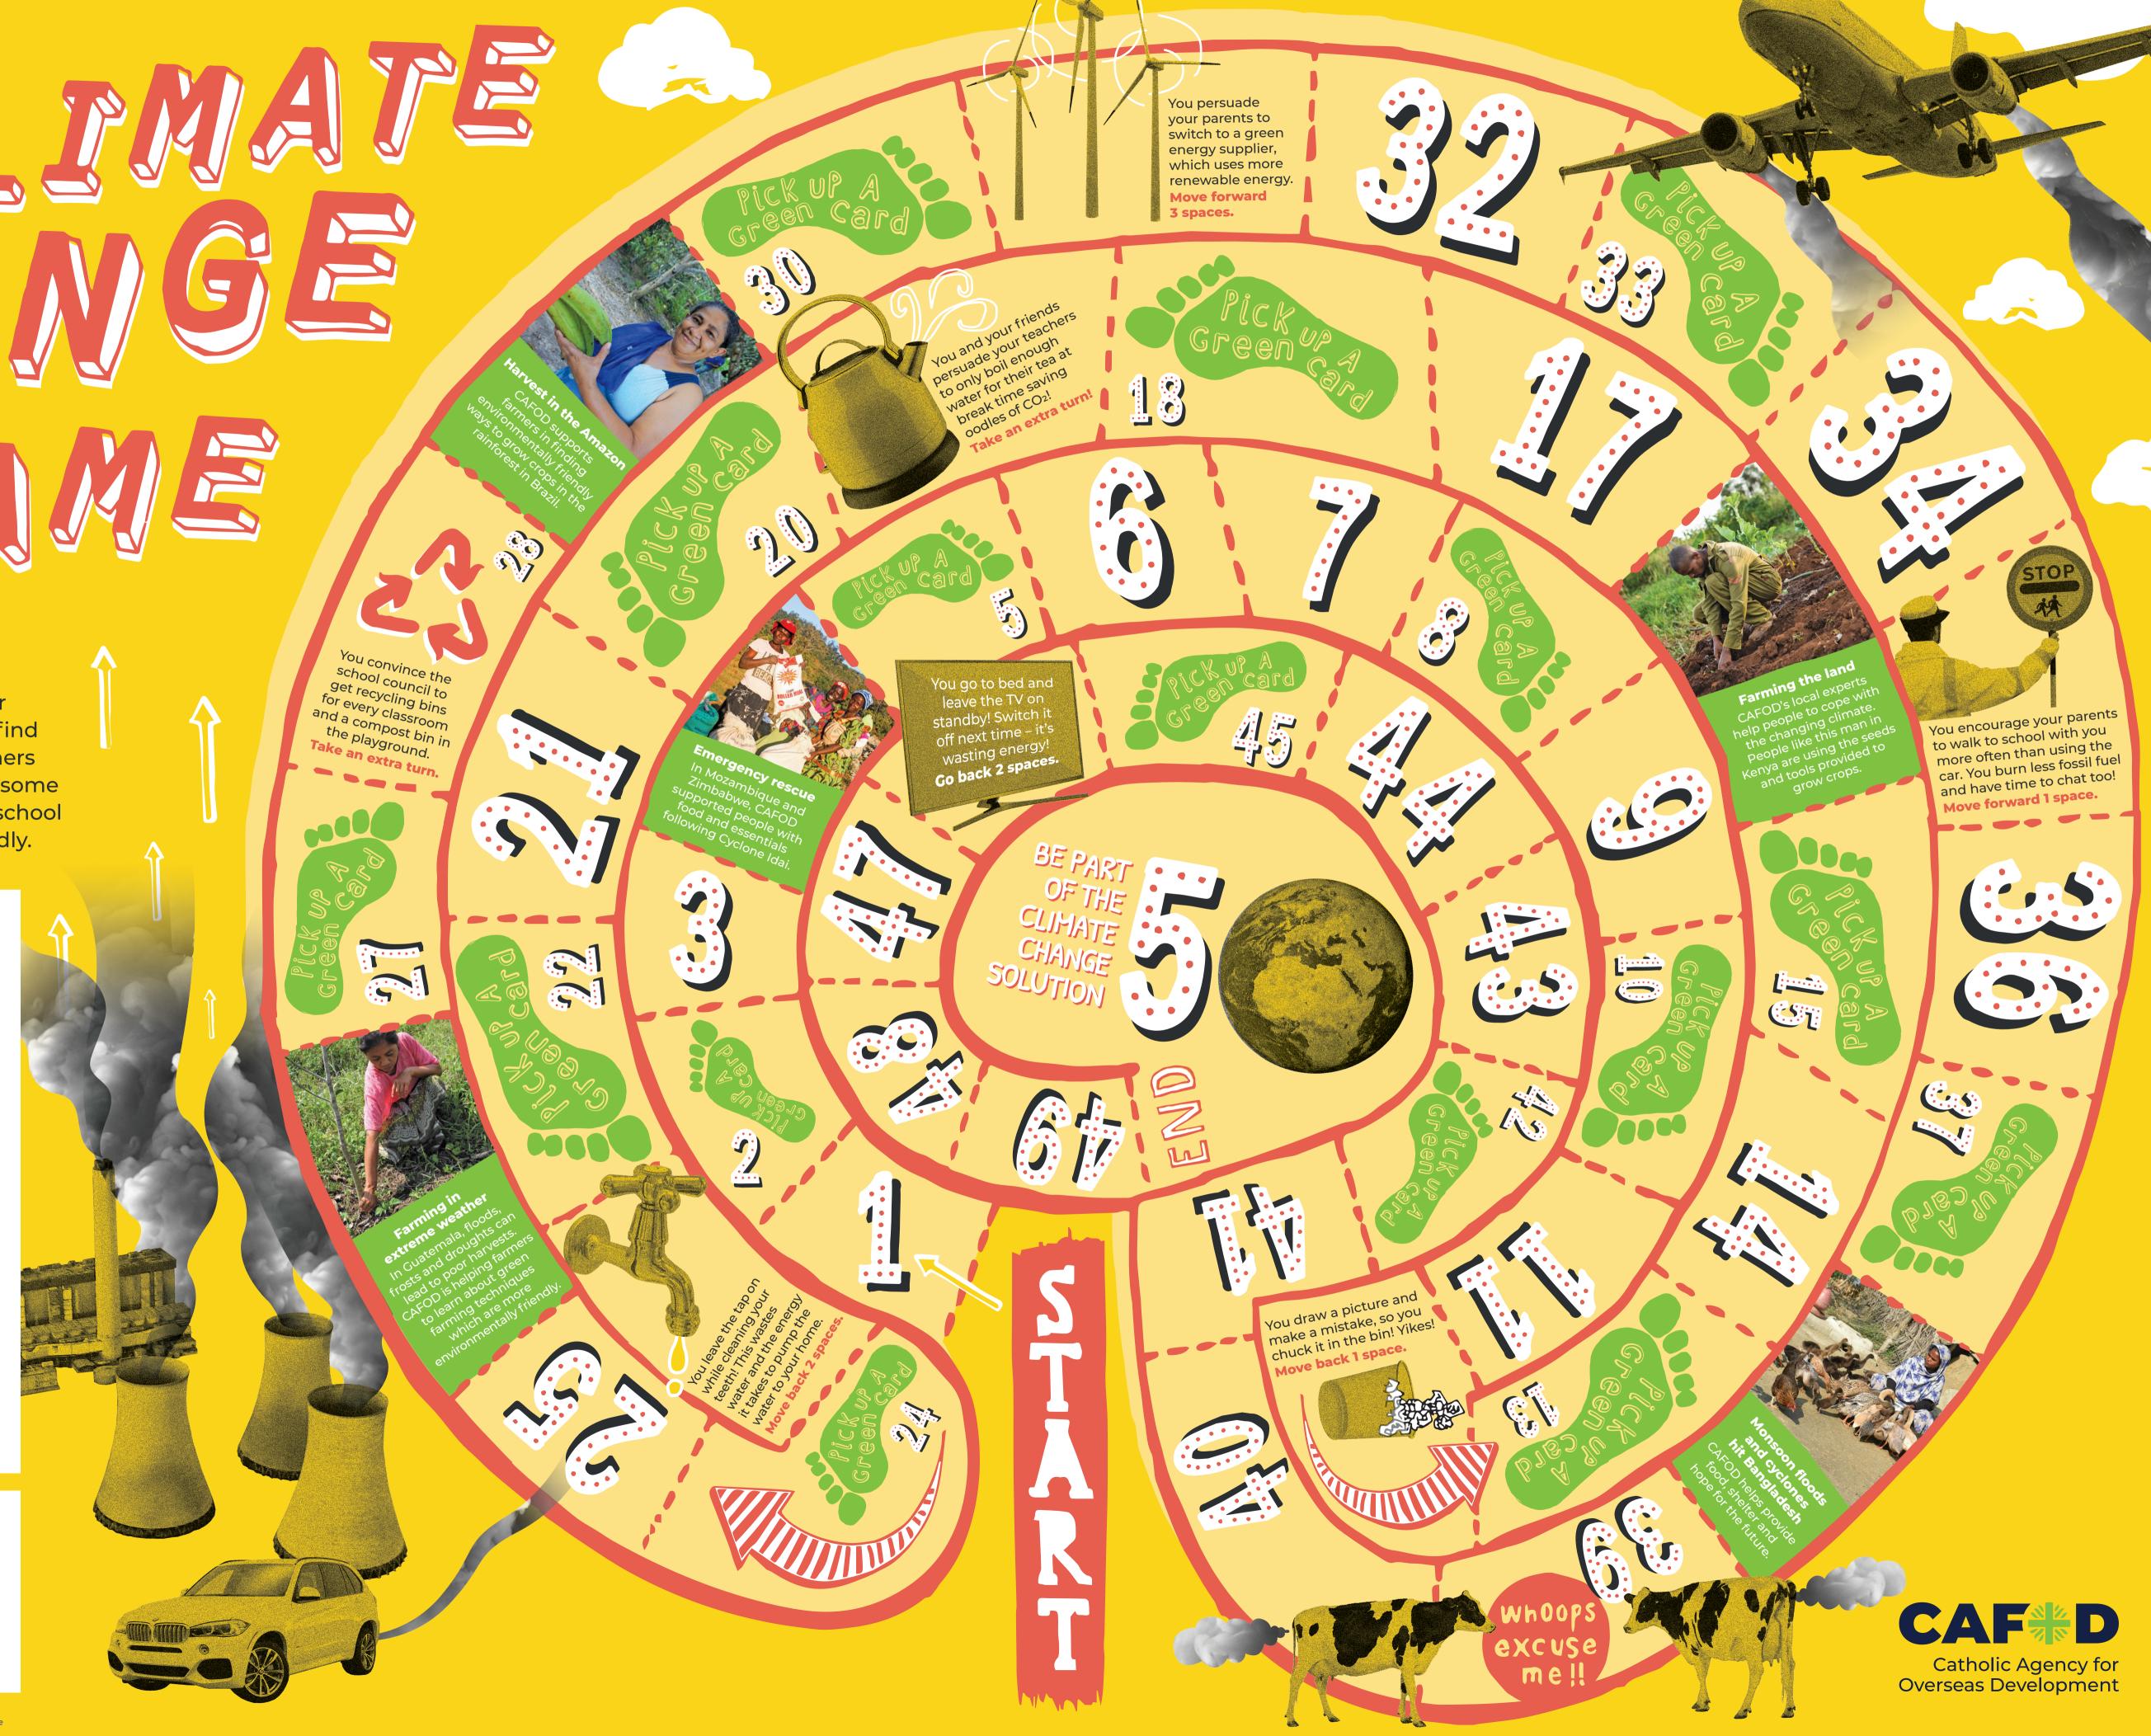

Journey through the labyrinth on your carbon-cutting quest. Along the way find out how CAFOD is working with partners affected by climate change and learn some top tips for you, your family and your school to take to become more climate friendly.

## You will need:

A counter for each player A die Question cards

## Instructions:

- Roll the die the person with the highest score starts, followed by the person to their left.
- If the player lands on an information or instruction square, they must read it out and follow any instructions.
- If a player lands on a green footprint square, another player must ask them a question from the green footprint cards.
- 4 The winner is the first person to get to the centre. But you must throw the exact number to land on the earth.

Place cards here