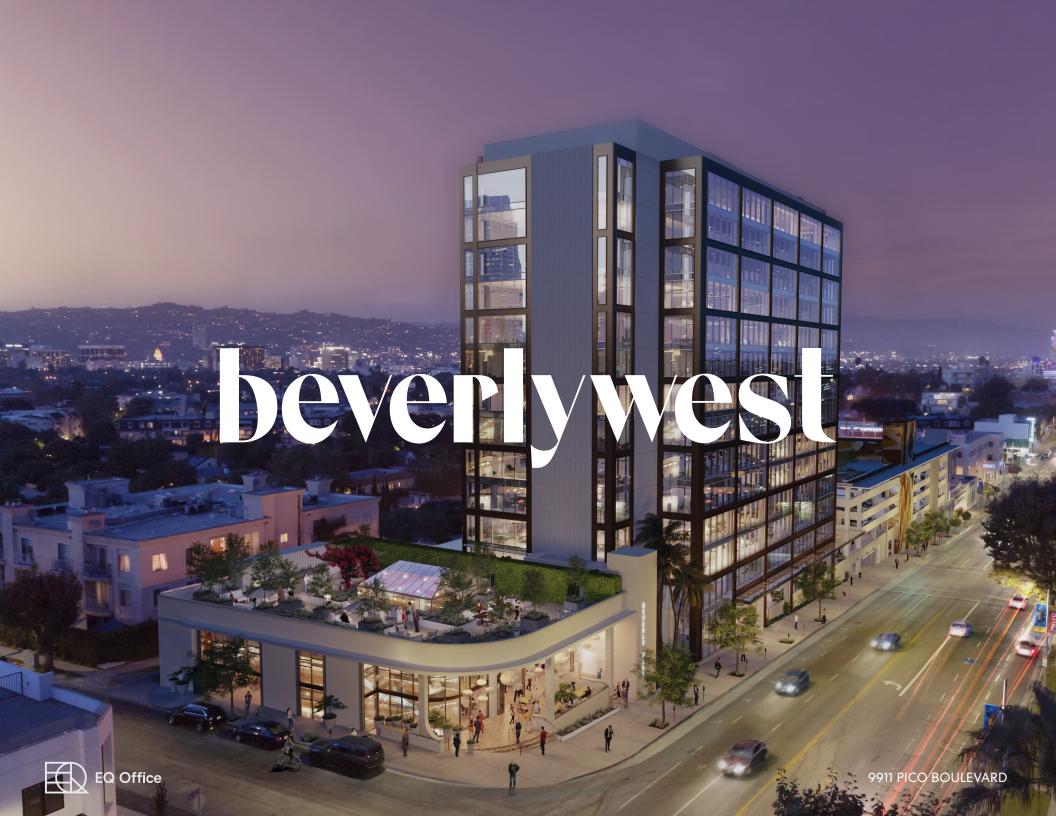

This is the visionary Westside hangout that offers the connection you need and the exclusive club-like environment you crave.

Beverly West provides a previously unknown perspective of LA.

### HIGHLIGHTS

VIEWS

Unobstructed views of Los Angeles

LOCATION

Ideally located adjacent to Century City & Beverly Hills OUTDOOR SPACE

Vibrant public and private terraces

/ELLNESS

Gym, wellness rooms, tenant lounges, private meeting areas

### **BUILDING FEATURES**

Approximately 250,000 RSF

16 stories tall

Ground floor amenities

Double height lobby  $\delta$  studio space