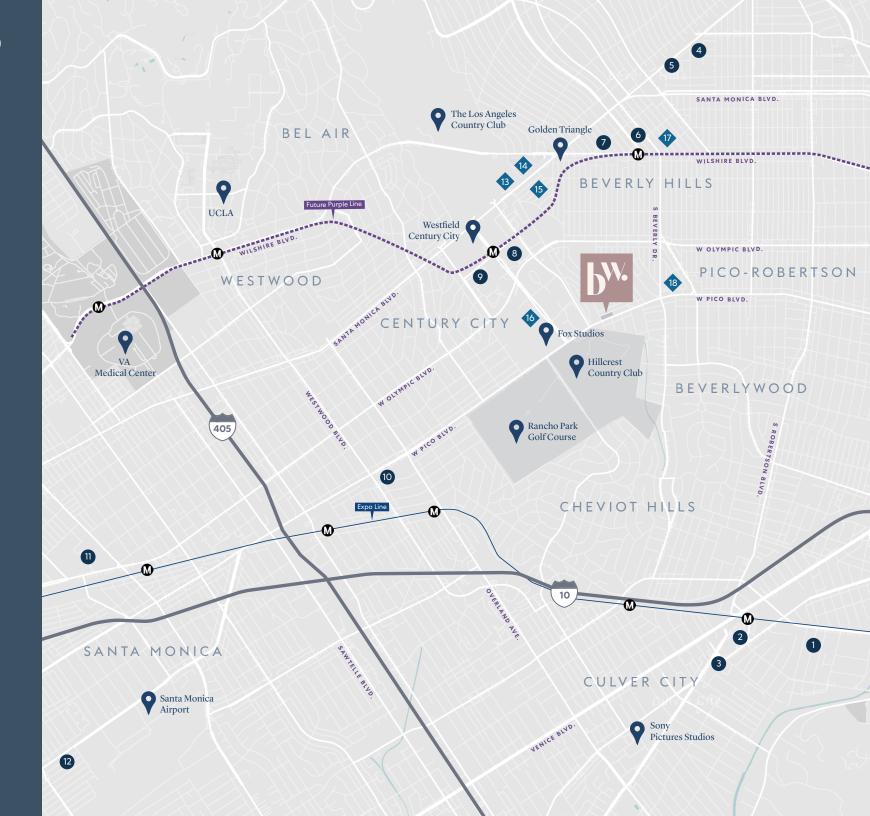

## Area Map

#### **TENANTS**

- **É**Apple
- HBO
- 3 amagon
- 4 UNITED TALENT
- 5 **LYVE NATION**
- 6 MGM
- 8 **CAA**
- 9 PARTNERS
- 10 Google
- RIOT GAMES
- 12 Snap Inc.

### **HOTELS**

- 13. Beverly Hilton
- 14. Waldorf Astoria
- 15. The Peninsula
- 16. Intercontinental
- 17. Montage
- 18. Mr. C Beverly Hills