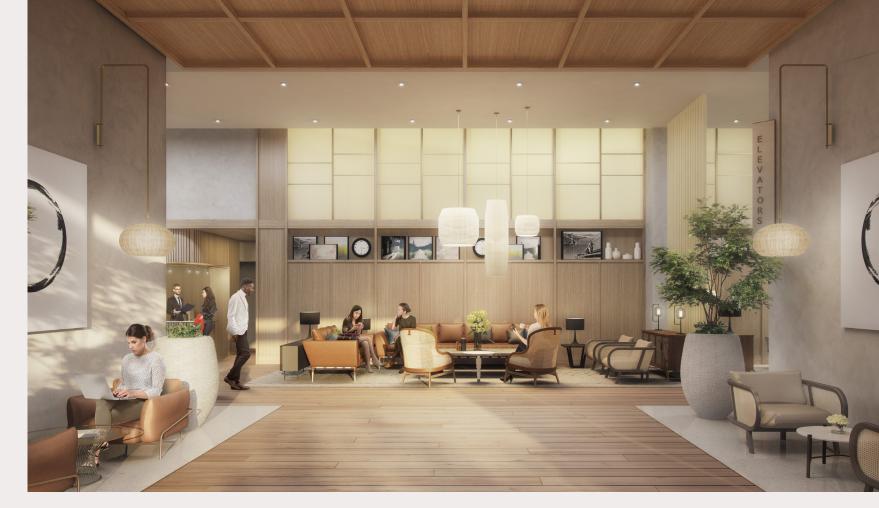

### **BUILDING FEATURES**

Approximately 250,000 RSF

16 stories tall

Ground floor amenities

Double height lobby  $\delta$  studio space

In our community, thoughtful design creates an alluring, stimulating, luxurious space that catalyzes inspiration and nurtures meaningful interactions.

Beverly West rises up at a point of confluence, providing a singular perspective for those who have ascended it—a view between studios that have produced some of the world's most iconic and indelible films, neighborhoods that have been home to some of the city's most influential pioneers, and the bountiful expanse of L.A.'s ever-changing multicultural landscape.