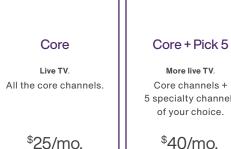

### Core

#### Start with your core channels.

Legend HD-High Definition OD-On Demand

If you live in British Columbia, you'll also get:

If you live in Alberta, you'll also get:

# More live TV.

Core channels + 5 specialty channels of your choice.

\$40/mo. 2-year term 2-year term