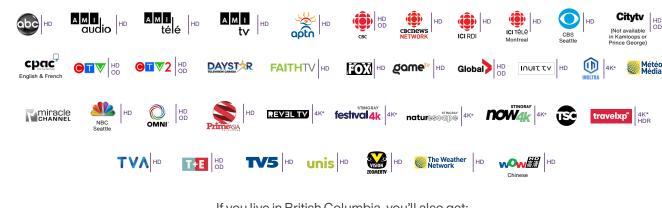

#### Start with your core channels.

Legend HD-High Definition OD-On Demand

If you live in British Columbia, you'll also get:

If you live in Alberta, you'll also get: