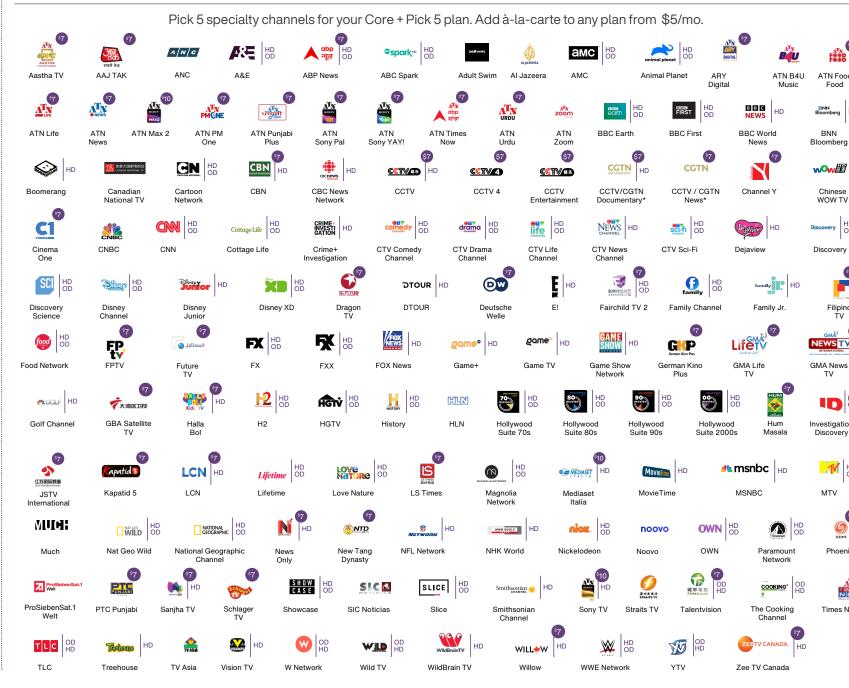

# More live TV.

Core channels + 5 specialty channels of your choice.

\$40/mo. 2-year term 2-year term

### Pick 5 channels

#### Additional packs and channels.

Top up your lineup with these popular choices.