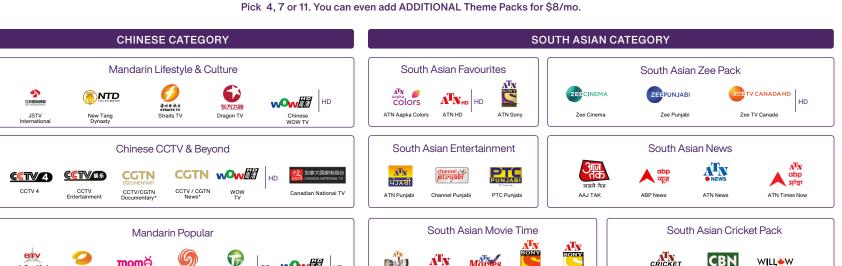

### Pick 4,7 or 11. You can even add additional Theme Packs for \$8/mo. SPORTS CATEGORY

• Now, choose your theme packs.

## Now, choose your theme packs (continued).

Cantonese Culture

**FILI PINO CATEGORY** 

Filipino Entertainment

**GERMAN CATEGORY** 

South Asian Variety

ATN B4U Movies ATN MAX2 ATN Movies ATN SAB TV ATN SET Max

ATN Cricket Plus

**RUSSIAN CATEGORY** 

PORTUGUESE CATEGORY

#### **ARABIC CATEGORY**

Filipino Lifestyle

TVS\*

Guangdong Southern TV

Filipino Movies

JAPANESE CATEGORY