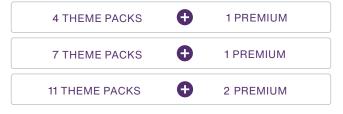

#### **BUILD YOUR OWN PACKAGE**

- Pick 4 theme packs + 1 premium
- PicK 7 theme packs + 1 premium
- Pick 11 theme packs + 2 premium