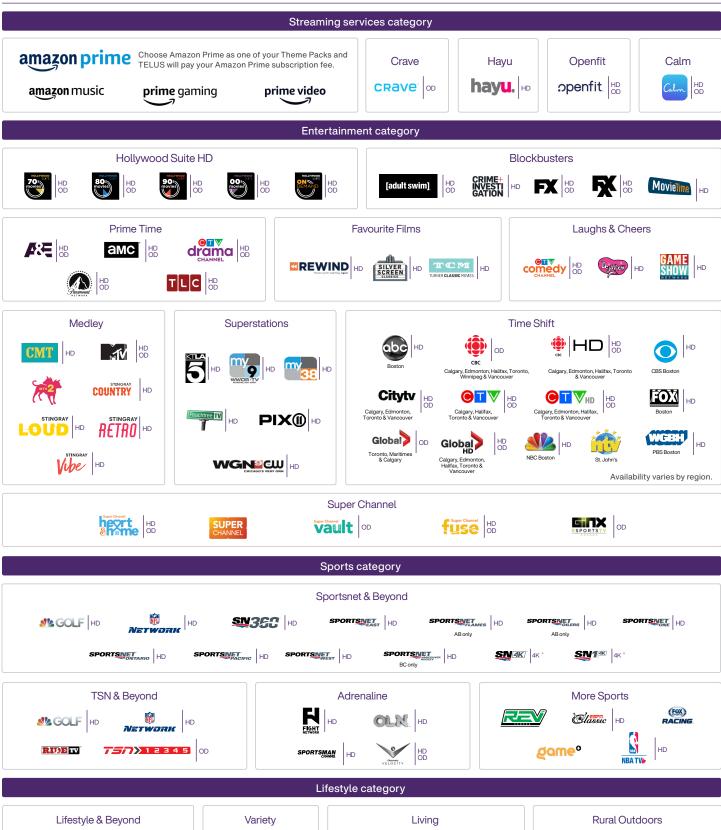

# Additional Packs & Channels

Top up your lineup with these popular choices.

## ① Individual Channels

For more information about all our individual channels, visit telus.com/channels. Plus, you can add any individual channel to your TV subscription directly at telus.com/my-account.