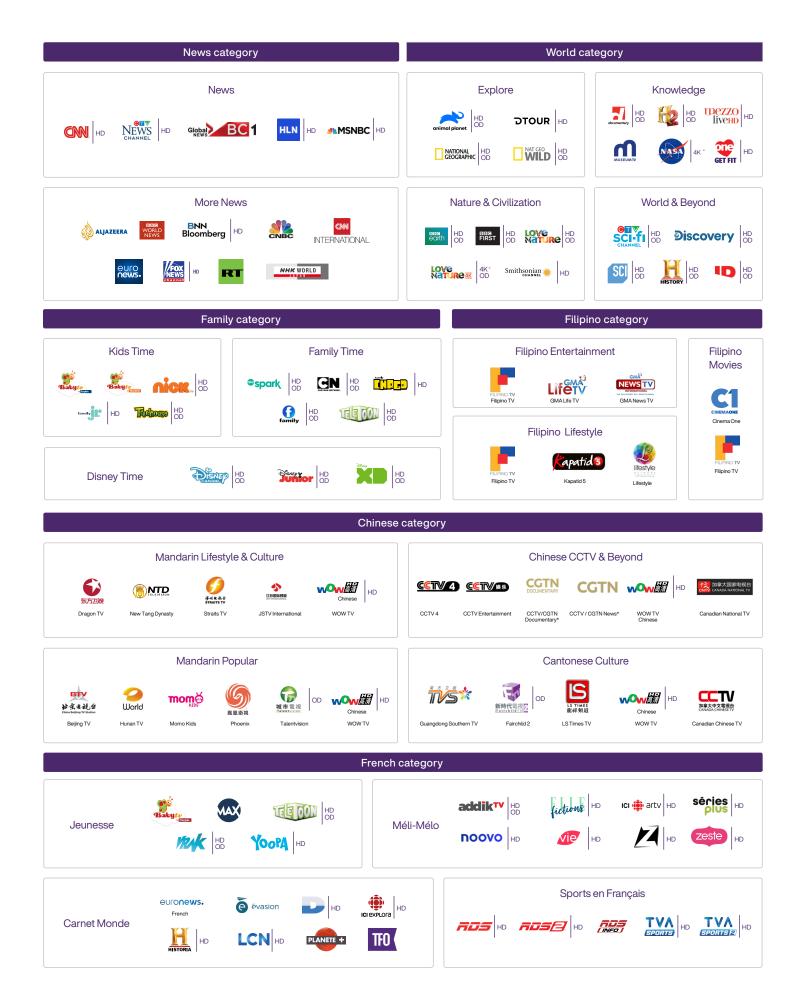

ons to include in your package at no extra cost.

#### STEP 2:

Pick from over 40 options to get the theme packs you want.

#### STEP 4:

You have the flexibility to change your preferences every 30 days. Swap in and out content to keep up with your changing tastes.

## Essentials

Start with your Optik TV essentials.

Legend HD - High Definition OD - On Demand





















































































If you live in British Columbia, you'll also get:























If you live in Alberta, you'll also get:















## Now it's time to customize.

Personalize your TV experience by adding one of these custom packages.



### ① Now, choose your theme packs

Pick 4, 7 or 11. You can even add additional theme packs for \$8/mo.















# Additional Packs & Channels

Top up your lineup with these popular choices.



## ① Individual Channels































For more information about all our individual channels, visit telus.com/channels. Plus, you can add any individual channel to your TV subscription directly at telus.com/my-account.

# Enhance your experience



Easily change your theme pack and premium content selections every 30 days by visiting telus.com/MyTELUS or the MyTELUS app. Log in to your account and click on the Optik TV section. You can then select "Add/Remove theme packs" or "Add/Remove premium services" under "Manage your Entertainment". You will then have the option to add or remove your desired theme pack or premium service. Review your changes and hit submit to complete the change.