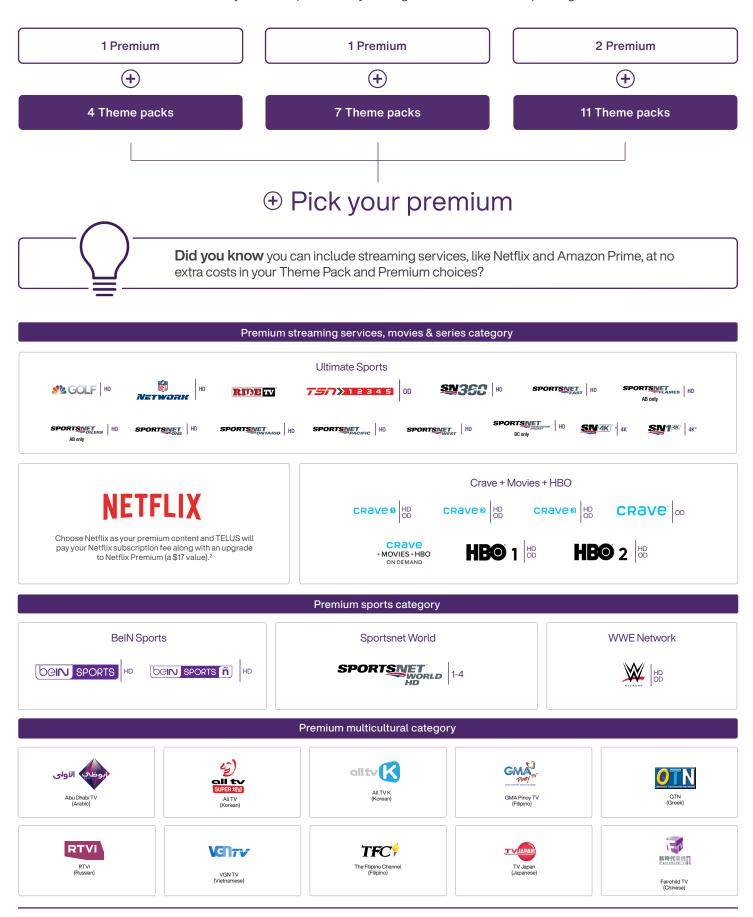

#### STEP 3:

Pick your premium options to include in your package at no extra cost.

### ① Now, choose your theme packs

Pick 4, 7 or 11. You can even add additional theme packs for \$8/mo.