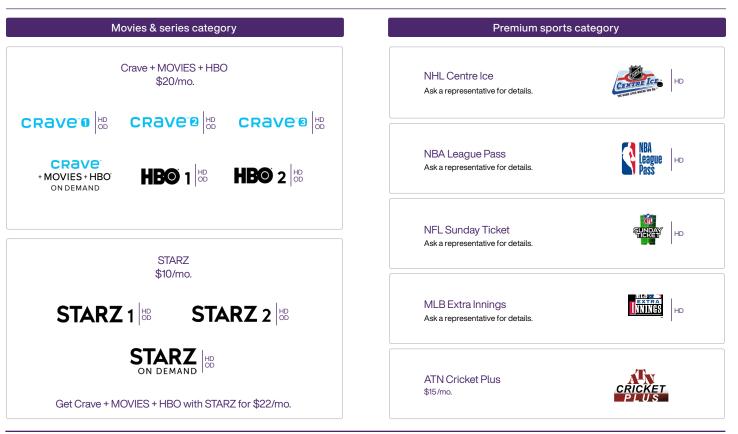

#### STEP 3:

Pick your premium options to include in your package at no extra cost.

# Additional Packs & Channels

Top up your lineup with these popular choices.