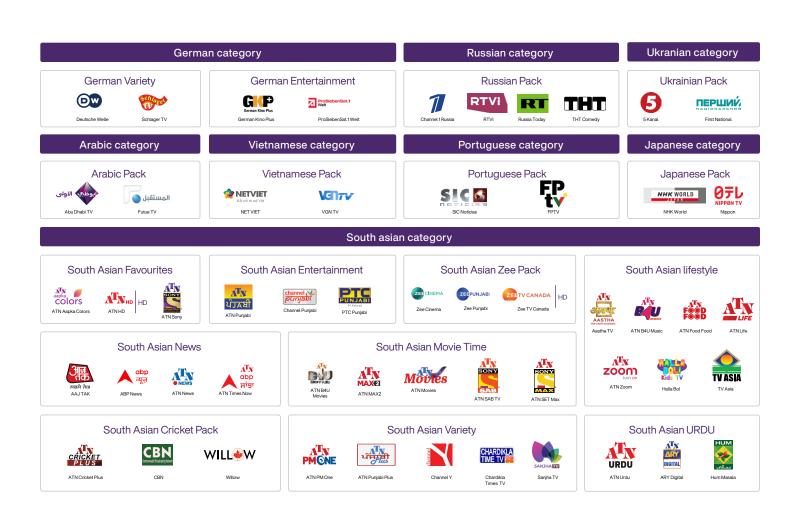

### ① Now, choose your theme packs

Pick 4, 7 or 11. You can even add additional theme packs for \$8/mo.

# Additional Packs & Channels

Top up your lineup with these popular choices.

## ① Individual Channels

For more information about all our individual channels, visit telus.com/channels. Plus, you can add any individual channel to your TV subscription directly at telus.com/my-account.