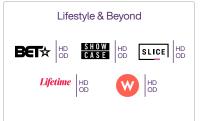

# Additional Packs & Channels

Top up your lineup with these popular choices.

## ① Individual Channels

For more information about all our individual channels, visit telus.com/channels. Plus, you can add any individual channel to your TV subscription directly at telus.com/my-account.