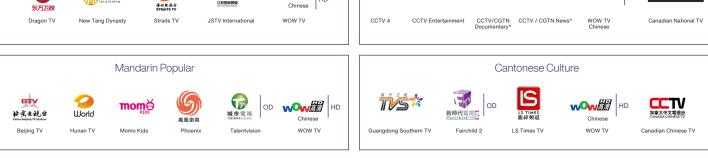

t:



























### Now it's time to customize.

Personalize your TV experience by adding one of these custom packages.







# **•** Pick your premium



**Did you know** you can include streaming services, like Netflix and Amazon Prime, at no extra costs in your Theme Pack and Premium choices?

#### PREMIUM STREAMING SERVICES, MOVIES & SERIES CATEGORY



Choose Netflix as your premium content and TELUS will pay your Netflix subscription fee along with an upgrade to Netflix Premium (a \$17 value).<sup>2</sup>



#### PREMIUM SPORTS CATEGORY







#### PREMIUM MULTICULTURAL CATEGORY





















Add more premium content for just \$10/mo. When you purchase an Optik TV package.

## • Now, choose your Theme Packs



















#### LIFESTYLE CATEGORY





















# Additional Packs & Channels

Top up your lineup with these popular choices.



### ① Individual Channels































For more information about all our individual channels, visit telus.com/**channels**. Plus, you can add any individual channel to your TV subscription directly at telus.com/**my-account**.

## Enhance your experience



Easily change your theme pack and premium content selections every 30 days by visiting telus. com/MyTELUS or the MyTELUS app. Log in to your account and click on the Optik TV section. You can then select "Add/Remove theme packs" or "Add/Remove premium services" under "Manage your Entertainment". You will then have the option to add or remove your desired theme pack or premium service. Review your changes and hit submit to complete