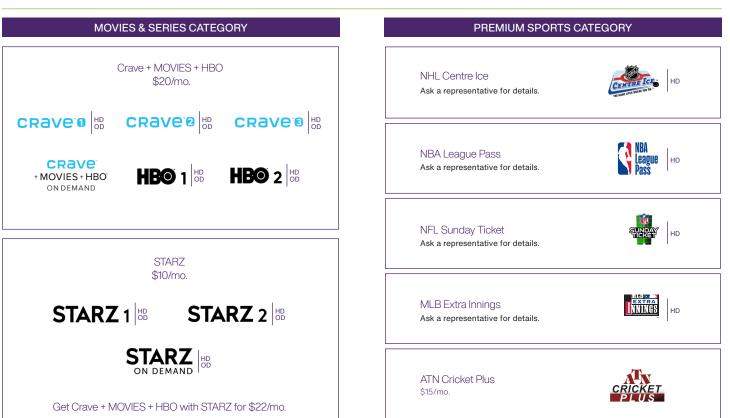

#### PREMIUM STREAMING SERVICES, MOVIES & SERIES CATEGORY

Choose Netflix as your premium content and TELUS will pay your Netflix subscription fee along with an upgrade to Netflix Premium (a \$17 value).<sup>2</sup>

#### PREMIUM SPORTS CATEGORY