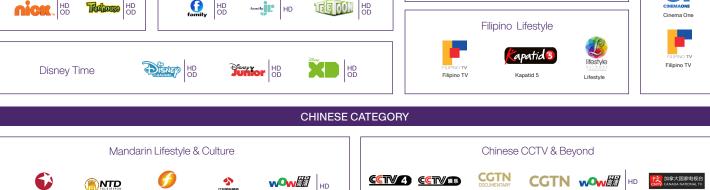

get:



























### Now it's time to customize.

Personalize your TV experience by adding one of these custom packages.







# **•** Pick your premium



**Did you know** you can include streaming services, like Netflix and Amazon Prime, at no extra costs in your Theme Pack and Premium choices?

#### PREMIUM STREAMING SERVICES, MOVIES & SERIES CATEGORY



Choose Netflix as your premium content and TELUS will pay your Netflix subscription fee along with an upgrade to Netflix Premium (a \$17 value).<sup>2</sup>



#### PREMIUM SPORTS CATEGORY







#### PREMIUM MULTICULTURAL CATEGORY





















Add more premium content for just \$10/mo. When you purchase an Optik TV package.

## • Now, choose your Theme Packs



















#### LIFESTYLE CATEGORY





















# Additional Packs & Channels

Top up your lineup with these popular choices.



### ① Individual Channels































For more information about all our individual channels, visit telus.com/**channels**. Plus, you can add any individual channel to your TV subscription directly at telus.com/**my-account**.

## Enhance your experience



Easily change your theme pack and premium content selections every 30 days by visiting telus. com/MyTELUS or the MyTELUS app. Log in to your account and click on the Optik TV section. You can then select "Add/Remove theme packs" or "Add/Remove premium services" under "Manage your Entertainment". You will then have the option to add or remove your desired theme pack or premium service. Review your changes and hit submit to comple