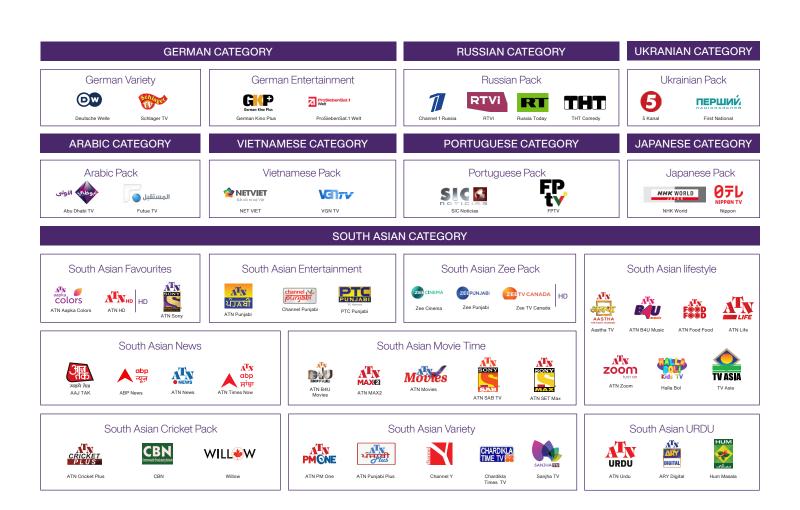

## • Now, choose your Theme Packs

#### LIFESTYLE CATEGORY

# Additional Packs & Channels

Top up your lineup with these popular choices.