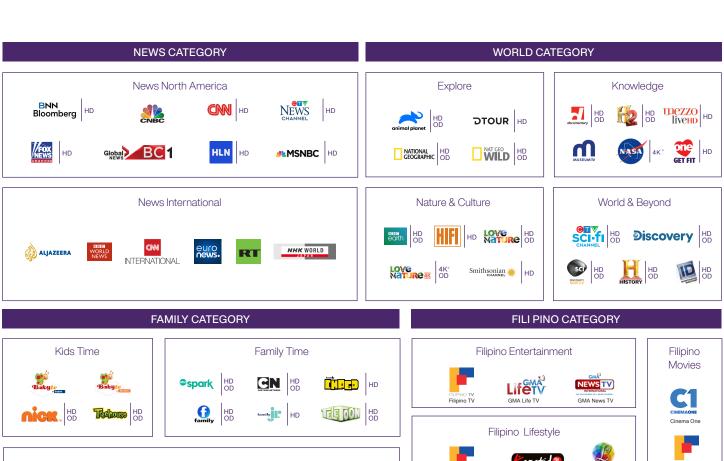

o get:



























### Now it's time to customize.

Personalize your TV experience by adding one of these custom packages.







# **•** Pick your premium



**Did you know** you can include streaming services, like Netflix and Amazon Prime, at no extra costs in your Theme Pack and Premium choices?

#### PREMIUM STREAMING SERVICES, MOVIES & SERIES CATEGORY



Choose Netflix as your premium content and TELUS will pay your Netflix subscription fee along with an upgrade to Netflix Premium (a \$17 value).<sup>2</sup>



#### PREMIUM SPORTS CATEGORY







#### PREMIUM MULTICULTURAL CATEGORY





















Add more premium content for just \$10/mo. When you purchase an Optik TV package.

## • Now, choose your Theme Packs



















#### LIFESTYLE CATEGORY





















# Additional Packs & Channels

Top up your lineup with these popular choices.



### ① Individual Channels































For more information about all our individual channels, visit telus.com/**channels**. Plus, you can add any individual channel to your TV subscription directly at telus.com/**my-account**.

## Enhance your experience



Easily change your theme pack and premium content selections every 30 days by visiting telus. com/MyTELUS or the MyTELUS app. Log in to your account and click on the Optik TV section. You can then select "Add/Remove theme packs" or "Add/Remove premium services" under "Manage your Entertainment". You will then have the option to add or remove your desired theme pack or premium service. Review your changes and hit submit to comp