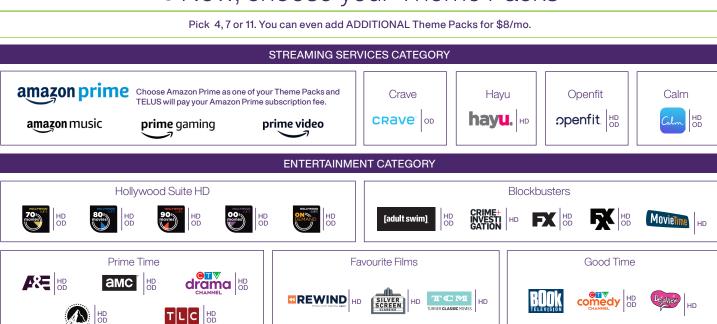

If you live in Alberta, you'll also get:



























### Now it's time to customize.

Personalize your TV experience by adding one of these custom packages.







# **•** Pick your premium



**Did you know** you can include streaming services, like Netflix and Amazon Prime, at no extra costs in your Theme Pack and Premium choices?

#### PREMIUM STREAMING SERVICES, MOVIES & SERIES CATEGORY



Choose Netflix as your premium content and TELUS will pay your Netflix subscription fee along with an upgrade to Netflix Premium (a \$17 value).<sup>2</sup>



#### PREMIUM SPORTS CATEGORY







#### PREMIUM MULTICULTURAL CATEGORY





















Add more premium content for just \$10/mo. When you purchase an Optik TV package.

## • Now, choose your Theme Packs



















#### LIFESTYLE CATEGORY





















# Additional Packs & Channels

Top up your lineup with these popular choices.



### ① Individual Channels































For more information about all our individual channels, visit telus.com/**channels**. Plus, you can add any individual channel to your TV subscription directly at telus.com/**my-account**.

## Enhance your experience



Easily change your theme pack and premium content selections every 30 days by visiting telus. com/MyTELUS or the MyTELUS app. Log in to your account and click on the Optik TV section. You can then select "Add/Remove theme packs" or "Add/Remove premium services" under "Manage your Entertainment". You will then have the option to add or remove your desired theme pack or premium