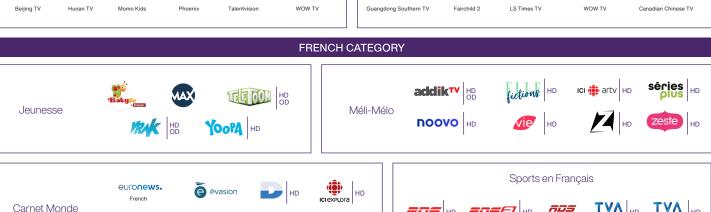

### Now it's time to customize.

Personalize your TV experience by adding one of these custom packages.







# **•** Pick your premium



**Did you know** you can include streaming services, like Netflix and Amazon Prime, at no extra costs in your Theme Pack and Premium choices?

#### PREMIUM STREAMING SERVICES, MOVIES & SERIES CATEGORY



Choose Netflix as your premium content and TELUS will pay your Netflix subscription fee along with an upgrade to Netflix Premium (a \$17 value).<sup>2</sup>



#### PREMIUM SPORTS CATEGORY







#### PREMIUM MULTICULTURAL CATEGORY





















Add more premium content for just \$10/mo. When you purchase an Optik TV package.

## • Now, choose your Theme Packs



















#### LIFESTYLE CATEGORY





















# Additional Packs & Channels

Top up your lineup with these popular choices.



### ① Individual Channels































For more information about all our individual channels, visit telus.com/**channels**. Plus, you can add any individual channel to your TV subscription directly at telus.com/**my-account**.

## Enhance your experience



Easily change your theme pack and premium content selections every 30 days by visiting telus. com/MyTELUS or the MyTELUS app. Log in to your account and click on the Optik TV section. You can then select "Add/Remove theme packs" or "Add/Remove premium services" under "Manage your Entertainment". You will then have the option to add or remove your desired theme pack or premium service. Review your changes and hit submit to complete t