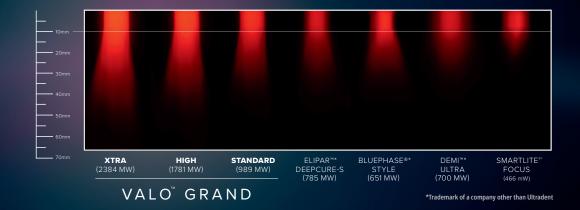

#### **VALO TECHNICAL INFORMATION**

|                                                                                                               | Range of Light Output (nm)                      | 385 nm–515 nm                                                                                                                                                                 |                                                                                                                                                                                                                                                  |                           |                                |
|---------------------------------------------------------------------------------------------------------------|-------------------------------------------------|-------------------------------------------------------------------------------------------------------------------------------------------------------------------------------|--------------------------------------------------------------------------------------------------------------------------------------------------------------------------------------------------------------------------------------------------|---------------------------|--------------------------------|
|                                                                                                               | Wand                                            | Weight  Dimensions                                                                                                                                                            | VALO: 115 g (4.1 oz) VALO Cordless: 190 g (6.7 oz) VALO Cordless without batteries: 150 g 5.3 oz) VALO Grand: 190 g (6.7 oz) VALO Grand without batteries: 150 g (5.3 oz) VALO: 9.25" L x 0.8" W x 0.75" H VALO Cordless: 8" L x 1.1" W x 1.3" H |                           |                                |
|                                                                                                               | VALO Power Supply                               | 9V DC at 2A, medical grade (UL CE)<br>with surge protection of 100VAC to 240VAC                                                                                               |                                                                                                                                                                                                                                                  |                           |                                |
|                                                                                                               | VALO Cordless and<br>VALO Grand<br>Power Supply | Rechargeable batteries LiFePO <sub>4</sub> RCR123A,<br>Smart battery charger 3.6 VDC LiFePO <sub>4</sub><br>Medical grade power adapter (UL, CE, RoHS, WEEE)<br>100VAC 240VAC |                                                                                                                                                                                                                                                  |                           |                                |
|                                                                                                               |                                                 |                                                                                                                                                                               | IRRADIANCE (mW/cm2)                                                                                                                                                                                                                              |                           |                                |
|                                                                                                               |                                                 | Total Power<br>(mW)                                                                                                                                                           | Demetron LED<br>Radiometer                                                                                                                                                                                                                       | MARC Spectrum<br>Analyzer | Gigahertz Spectrum<br>Analyzer |
|                                                                                                               | VALO Standard Power                             | 655                                                                                                                                                                           | 1000                                                                                                                                                                                                                                             | 1200                      | 900                            |
|                                                                                                               | VALO High Power                                 | 960                                                                                                                                                                           | 1400                                                                                                                                                                                                                                             | 1600                      | 1300                           |
|                                                                                                               | VALO Xtra Power<br>VALO Grand Standard          | 1550                                                                                                                                                                          | N/A                                                                                                                                                                                                                                              | 3200                      | 2100                           |
|                                                                                                               | VALO Grand High Power Plus                      | 970<br>1615                                                                                                                                                                   | 1000                                                                                                                                                                                                                                             | 1200                      | 900                            |
|                                                                                                               | VALO Grand Xtra Power                           | 2260                                                                                                                                                                          | 1600<br>N/A                                                                                                                                                                                                                                      | 1800<br>3200              | 1500<br>2100                   |
| Lens Diameter 9.6 mm VALO and VALO Cordless 11.7 mm VALO Grand  Light Timing Programs Adjustable time options |                                                 |                                                                                                                                                                               |                                                                                                                                                                                                                                                  | dless                     |                                |
|                                                                                                               |                                                 |                                                                                                                                                                               |                                                                                                                                                                                                                                                  |                           |                                |