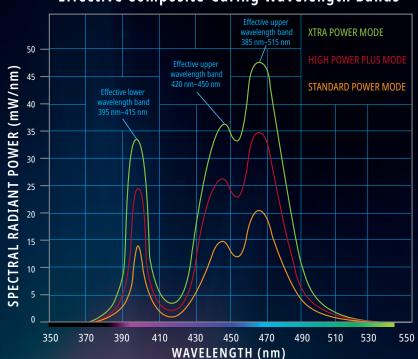

#### **Effective Composite-Curing Wavelength Bands**

A lot of curing lights only have a single LED chip that operates on one wavelength. This can create hot and cold spots in the beam, which makes uniform curing nearly impossible. The original VALO curing light was created to answer that problem. With four powerful LEDs that deliver a uniform light over a broad spectrum, you know that you are getting a powerful, uniform cure that will last. The VALO Grand curing light has that same uniform power you expect, plus a larger lens.

The VALO Grand light's custom LED pack emits three wavelengths, enabling the light to activate camphorquinone and the entire range of proprietary photoinitiators.

#### **VALO TECHNICAL INFORMATION**

|                                                                                                               | Range of Light Output (nm)                      | 385 nm–515 nm                                                                                                                                                                 |                                                                                                                                                                                                                                                  |                           |                                |
|---------------------------------------------------------------------------------------------------------------|-------------------------------------------------|-------------------------------------------------------------------------------------------------------------------------------------------------------------------------------|--------------------------------------------------------------------------------------------------------------------------------------------------------------------------------------------------------------------------------------------------|---------------------------|--------------------------------|
|                                                                                                               | Wand                                            | Weight  Dimensions                                                                                                                                                            | VALO: 115 g (4.1 oz) VALO Cordless: 190 g (6.7 oz) VALO Cordless without batteries: 150 g 5.3 oz) VALO Grand: 190 g (6.7 oz) VALO Grand without batteries: 150 g (5.3 oz) VALO: 9.25" L x 0.8" W x 0.75" H VALO Cordless: 8" L x 1.1" W x 1.3" H |                           |                                |
|                                                                                                               | VALO Power Supply                               | 9V DC at 2A, medical grade (UL CE)<br>with surge protection of 100VAC to 240VAC                                                                                               |                                                                                                                                                                                                                                                  |                           |                                |
|                                                                                                               | VALO Cordless and<br>VALO Grand<br>Power Supply | Rechargeable batteries LiFePO <sub>4</sub> RCR123A,<br>Smart battery charger 3.6 VDC LiFePO <sub>4</sub><br>Medical grade power adapter (UL, CE, RoHS, WEEE)<br>100VAC 240VAC |                                                                                                                                                                                                                                                  |                           |                                |
|                                                                                                               |                                                 |                                                                                                                                                                               | IRRADIANCE (mW/cm2)                                                                                                                                                                                                                              |                           |                                |
|                                                                                                               |                                                 | Total Power<br>(mW)                                                                                                                                                           | Demetron LED<br>Radiometer                                                                                                                                                                                                                       | MARC Spectrum<br>Analyzer | Gigahertz Spectrum<br>Analyzer |
|                                                                                                               | VALO Standard Power                             | 655                                                                                                                                                                           | 1000                                                                                                                                                                                                                                             | 1200                      | 900                            |
|                                                                                                               | VALO High Power                                 | 960                                                                                                                                                                           | 1400                                                                                                                                                                                                                                             | 1600                      | 1300                           |
|                                                                                                               | VALO Xtra Power<br>VALO Grand Standard          | 1550                                                                                                                                                                          | N/A                                                                                                                                                                                                                                              | 3200                      | 2100                           |
|                                                                                                               | VALO Grand High Power Plus                      | 970<br>1615                                                                                                                                                                   | 1000                                                                                                                                                                                                                                             | 1200                      | 900                            |
|                                                                                                               | VALO Grand Xtra Power                           | 2260                                                                                                                                                                          | 1600<br>N/A                                                                                                                                                                                                                                      | 1800<br>3200              | 1500<br>2100                   |
| Lens Diameter 9.6 mm VALO and VALO Cordless 11.7 mm VALO Grand  Light Timing Programs Adjustable time options |                                                 |                                                                                                                                                                               |                                                                                                                                                                                                                                                  | dless                     |                                |
|                                                                                                               |                                                 |                                                                                                                                                                               |                                                                                                                                                                                                                                                  |                           |                                |