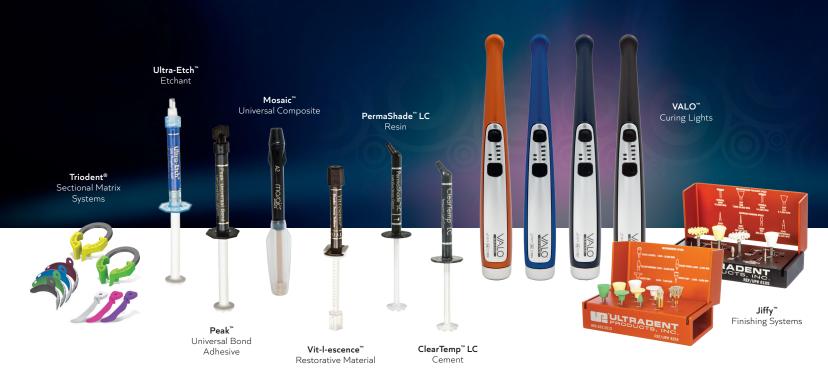

Combine these Ultradent products with the VALO Grand curing light to provide quick, beautiful, and minimally invasive esthetic options to your patients.

- Sectional Matrices — — — Etch & Bond — — Composite — — Cementation — Curing — Finishing -