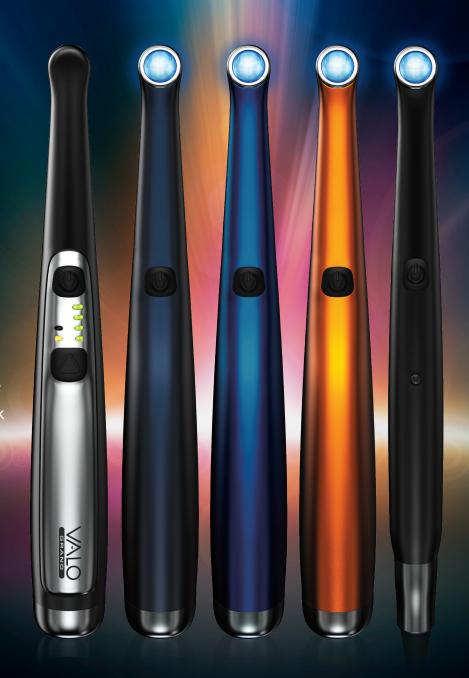

- 4866 Midnight 4865 Red Rock

## **VALO Grand Corded Kit**

- 1 x VALO Grand LED curing light 7' cord
- 1x Power supply with universal plugs 6' cord
- 1 x VALO light shield
- 1x Handpiece bracket holder
- 50 x Barrier sleeves
- **5971** Black

#### **VALO Cordless Kit**

- 1 x VALO Cordless LED curing light
- 4 x Batteries (rechargeable)
- 1 x Battery charger
- 1 x Power supply with universal plugs for battery charger
- 1 x VALO Cordless light shield
- 1 x Handpiece bracket holder
- 50 x Barrier sleeves
- **5941** Black  **5946** Teal
- **5945** Fuchsia

### **VALO Corded Kit**

- 1 x VALO LED curing light 7' cord
- 1 x Power supply with universal plugs 6' cord
- 1 x VALO light shield
- 1 x Handpiece bracket holder
- 50 x Barrier sleeves
- **5919** Black