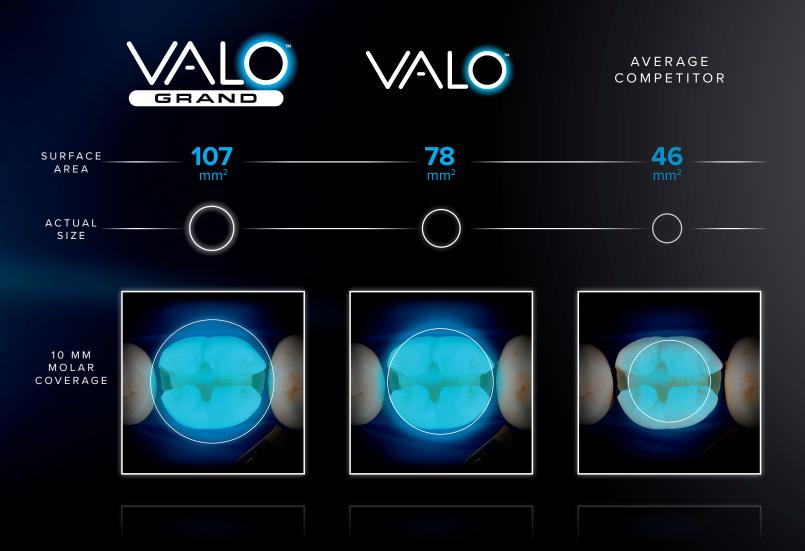

## WHAT ARE YOU MISSING?

When it comes to curing, the circumstances aren't always ideal. Squirming patients, sectional bands blocking the light from getting to the entire restoration, or even a simple hand movement can prevent a complete cure. That's where the VALO Grand curing light comes in. The VALO Grand light has a large 12 mm lens that allows you to cover more area in a single cure. With the VALO Grand light, you won't miss a thing.

## UNMATCHED ACCESSIBILITY

Properly positioning a curing light can be difficult when the restoration is located in the back of the mouth. A patient can only open their mouth so wide, and if you can't get the light over the restoration, you face either having a poor cure or making the patient uncomfortable. Although the lens is larger, the VALO Grand curing light is designed with a low-profile head and elegant, ergonomic, streamlined design to allow for easy direct access