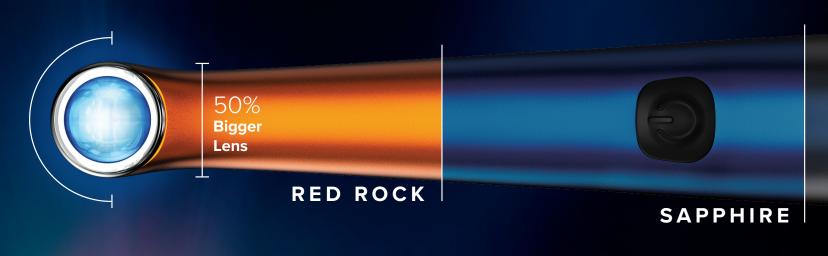

In 2016, the VALO Grand curing light was introduced. The VALO Grand light provides all the power, durablility, and accessibility of the VALO light and the VALO Cordless light, but with a 50% bigger lens.

## WHAT ARE YOU MISSING?

When it comes to curing, the circumstances aren't always ideal. Squirming patients, sectional bands blocking the light from getting to the entire restoration, or even a simple hand movement can prevent a complete cure. That's where the VALO Grand curing light comes in. The VALO Grand light has a large 12 mm lens that allows you to cover more area in a single cure. With the VALO Grand light, you won't miss a thing.

## UNMATCHED ACCESSIBILITY

Properly positioning a curing light can be difficult when the restoration is located in the back of the mouth. A patient can only open their mouth so wide, and if you can't get the light over the restoration, you face either having a poor cure or making the patient uncomfortable. Although the lens is larger, the VALO Grand curing light is designed with a low-profile head and elegant, ergonomic, streamlined design to allow for easy direct access