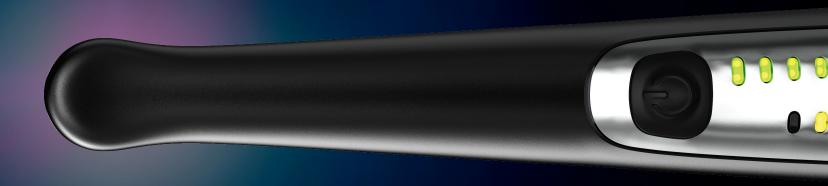

# WITH A 50% BIGGER LENS, YOU WON'T

Front and back activation button

Energy-efficient hardened glass lens that resists scratching

# MISS A THING

Teflon<sup>®\*</sup> seal for easy cleaning

Durable unibody construction

Scratch-resistant coating

Two CR123A rechargeable batteries