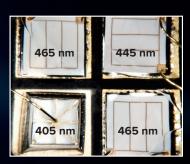

#### **Effective Composite-Curing Wavelength Bands**

A lot of curing lights only have a single LED chip that operates on one wavelength. This can create hot and cold spots in the beam, which makes uniform curing nearly impossible. The original VALO curing light was created to answer that problem. With four powerful LEDs that deliver a uniform light over a broad spectrum, you know that you are getting a powerful, uniform cure that will last. The VALO Grand curing light has that same uniform power you expect, plus a larger lens.

The VALO Grand light's custom LED pack emits three wavelengths, enabling the light to activate camphorquinone and the entire range of proprietary photoinitiators.