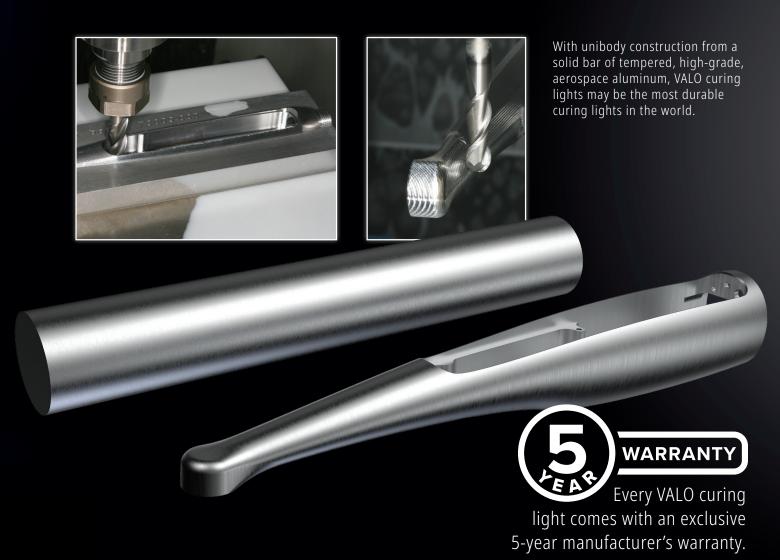

## ENGINEERED FOR **DURABILITY**

A curing light is an essential part of the office. So when they are fragile and break easily, it can be frustrating. All of our VALO curing lights are created from solid bars of high-grade aerospace aluminum, making any VALO light virtually indestructible. You won't have to worry about accidentally knocking it off of the tray onto the floor—the VALO Grand curing light can handle it.