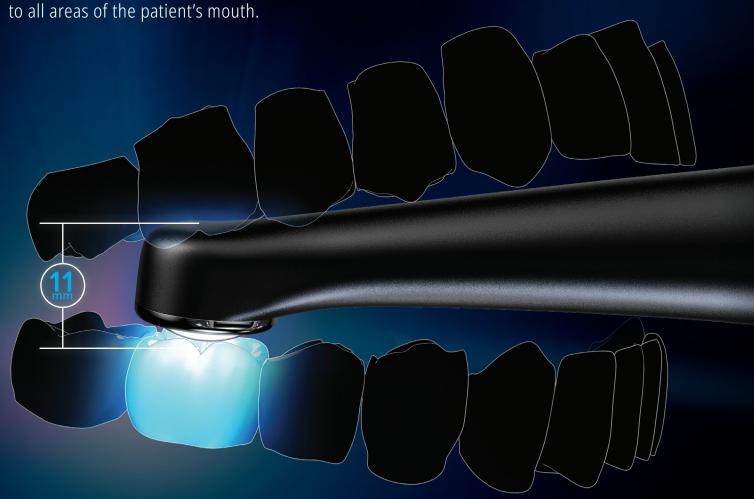

## WHAT ARE YOU MISSING?

When it comes to curing, the circumstances aren't always ideal. Squirming patients, sectional bands blocking the light from getting to the entire restoration, or even a simple hand movement can prevent a complete cure. That's where the VALO Grand curing light comes in. The VALO Grand light has a large 12 mm lens that allows you to cover more area in a single cure. With the VALO Grand light, you won't miss a thing.

## UNMATCHED ACCESSIBILITY

Properly positioning a curing light can be difficult when the restoration is located in the back of the mouth. A patient can only open their mouth so wide, and if you can't get the light over the restoration, you face either having a poor cure or making the patient uncomfortable. Although the lens is larger, the VALO Grand curing light is designed with a low-profile head and elegant, ergonomic, streamlined design to allow for easy direct access