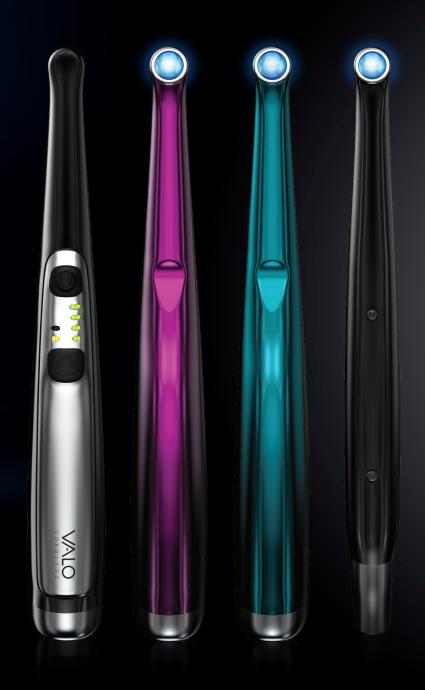

#### **VALO Cordless Kit**

- 1 x VALO Cordless LED curing light
- 4 x Batteries (rechargeable)
- 1 x Battery charger
- 1 x Power supply with universal plugs for battery charger
- 1 x VALO Cordless light shield
- 1 x Handpiece bracket holder
- 50 x Barrier sleeves
- **5941** Black  **5946** Teal
- **5945** Fuchsia