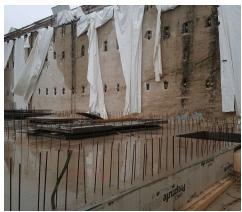

## **Solution**

To address the waterproofing needs of the suite hotel complex, a comprehensive solution was implemented. The chosen products included Preprufe 300R for external surface waterproofing, Preprufe 800PA for element wall waterproofing, and the CONTEC  $\circledR$  Contaflexaktiv system for joint sealing.

The Preprufe system offered reliable protection with its general building approval certificates and tested water resistance of up to 70 meters. Its easy installation process and ability to withstand aggressive substances made it an ideal choice.