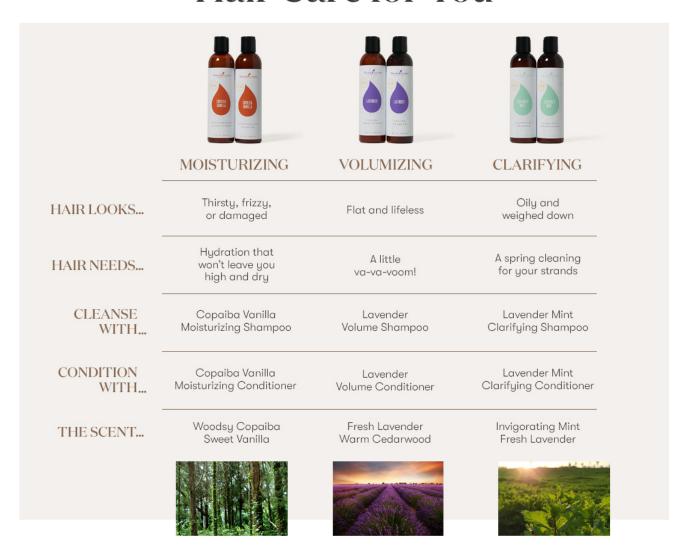

glucosides hydroxypropylsulfonate, sodium olivate, Decyl glucoside, Disodium cocoyl glutamate, Glyceryl caprylate/caprate, Sodium lauroyl lactylate, Glyceryl caprylate, Glycerin, Sodium chloride, Sorbitan sesquicaprylate, Pentaclethra macroloba seed oil, Ethylhexyl olivate, Xanthan gum, Citric acid, Plumeria acutifolia flower extract, Levulinic acid, Mentha piperita (Peppermint) oil†, Lavandula angustifolia (Lavender) oil†, Glyceryl undecylenate, Sodium levulinate, Sodium phytate, Mentha spicata (Spearmint) leaf extract†, Squalane, Cucumis sativus (Cucumber) fruit extract, Tilia tomentosa bud extract, Phenethyl alcohol, Leuconostoc/radish root ferment filtrate, Alcohol, Urtica dioica (Nettle) leaf extract, Tocopherol

†Premium essential oil









# Choosing the Right Hair Care for You



## YOU MAY ALSO LIKE



Lavender Mint Clarifying Conditioner Item No. 28992



Mirah® Lustrous Hair Oil Item No. 23705



Satin Facial Scrub™ - Mint Item No. 20454



Easy Breeze™ Awakening Shower Steamers Item No. 25155