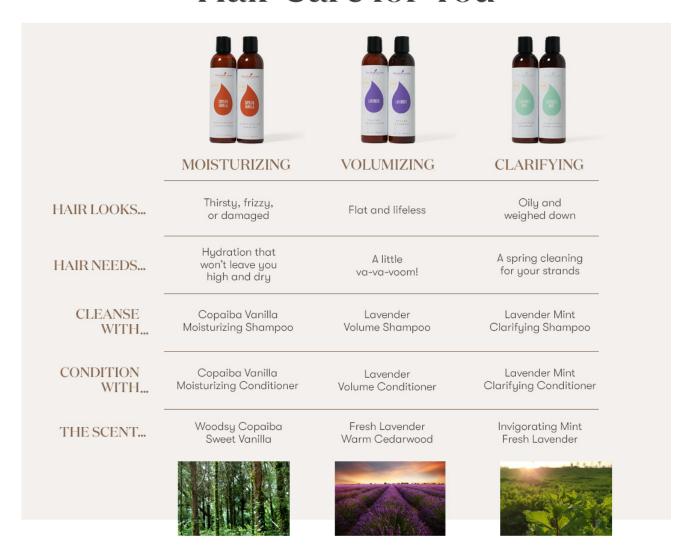

l alcohol, Glycerin, Behenamidopropyl dimethylamine, Astrocaryum murumuru seed butter, Benzyl alcohol, Persea gratissima (Avocado) oil, Pentaclethra macroloba seed oil, Diheptyl succinate, Cetearyl olivate, Glyceryl caprylate, Sorbitan olivate, Lactic acid, Sclerocarya birrea seed oil, Sodium levulinate, Mentha piperita (Peppermint) oil†, Lavandula angustifolia (Lavender) oil†, Aloe barbadensis leaf juice, Sodium anisate, Glyceryl undecylenate, Bambusa vulgaris extract, Carthamus tinctorius (Safflower) seed oil, Mentha spicata (Spearmint) leaf extract†, Capryloyl glycerin/Sebacic acid copolymer, Rosmarinus officinalis (Rosemary) leaf extract, Fucus vesiculosus extract, Urtica dioica (Nettle) leaf extract, Tocopherol

†Premium essential oil









## Choosing the Right Hair Care for You



#### YOU MAY ALSO LIKE





Mirah® Lustrous Hair Oil Item No. 23705



Satin Facial Scrub™ - Mint Item No. 20454



Easy Breeze™ Awakening Shower Steamers Item No. 25155