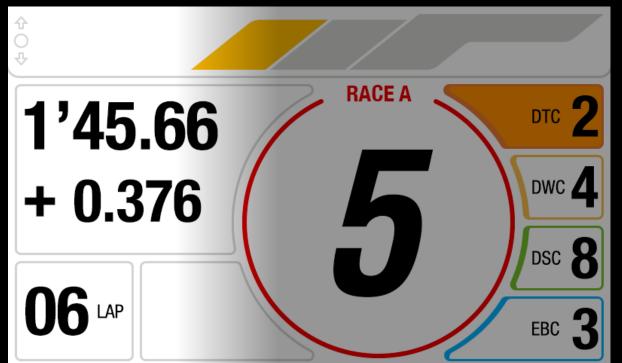

## ABS Cornering EVO

<u>Ducati Traction Control (DTC) EVO 2</u> Mati Slide Control (DSC) 1'35.27 Ducati Wheelie Control (DWC) EVO Mugello 1 - Lap 1/30 Ducati Power Launch (DPL) Gear RACE Shift up/down (DQS) EVO 2 km/h DDA ake Control (EBC) EVO DWC 8 **1245** km DSC 3 🔾 O T O T <sup>™</sup> TRIP EBC 3 **999.9** km

# Race A

## Full potential of the bike on track

|               | Engine High           |      |       | Race B                                      |
|---------------|-----------------------|------|-------|---------------------------------------------|
|               | DTC 2                 |      |       | Reduced torque delivery<br>in gears 1 and 2 |
| <b>▲ Exit</b> | ABS 3<br>DWC 6        |      | 000   | Sport                                       |
| RACE A        | DSC 2                 | km/h | 299   | Optimized performance<br>for the road       |
| SPORT         | EBC 3<br>DQS Up       |      |       | Riding Modes                                |
| SPURI         | DES Dynamic customize | )    | For s | aving rider preferred settings              |