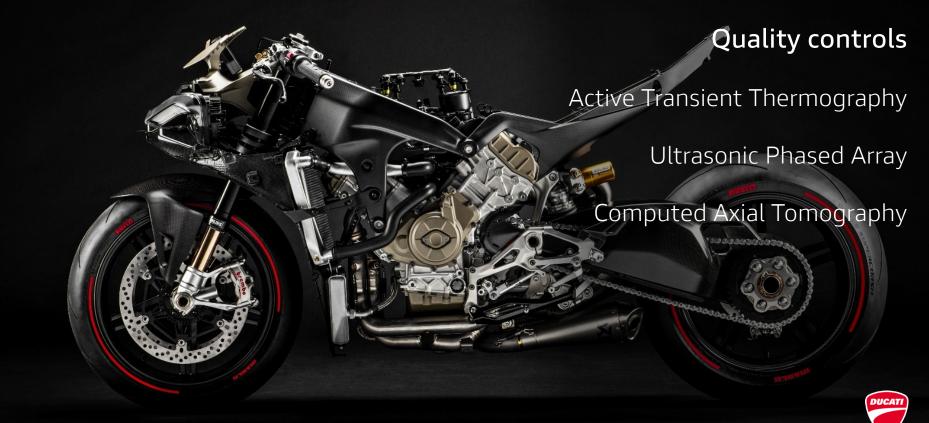

## Full carbon fibre chassis The world's only homologated bike with a carbon fibre chassis

## Full carbon fibre chassis Carbon fibre Front Frame