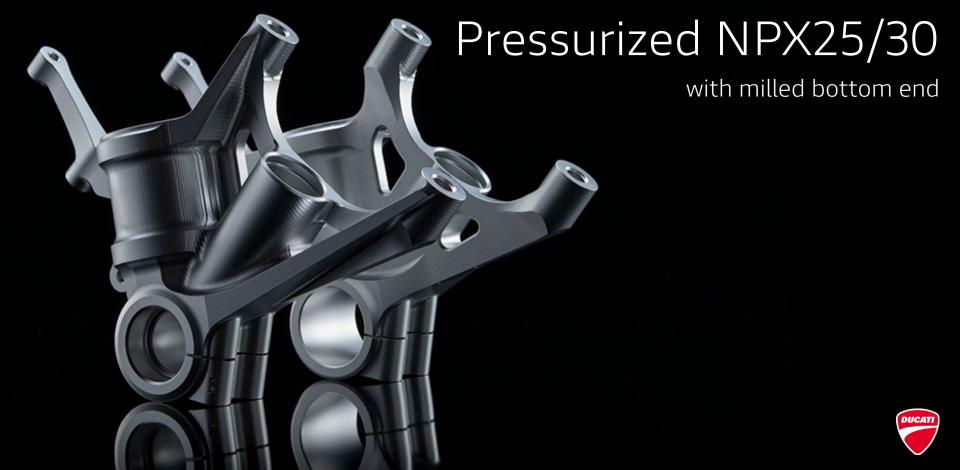

## Chassis components Milled componentry

# rear suspension link

# Milled footrests and levers

## - 0,3 kg (- 0.7 lb) Milled chassis components Vs Panigale V4