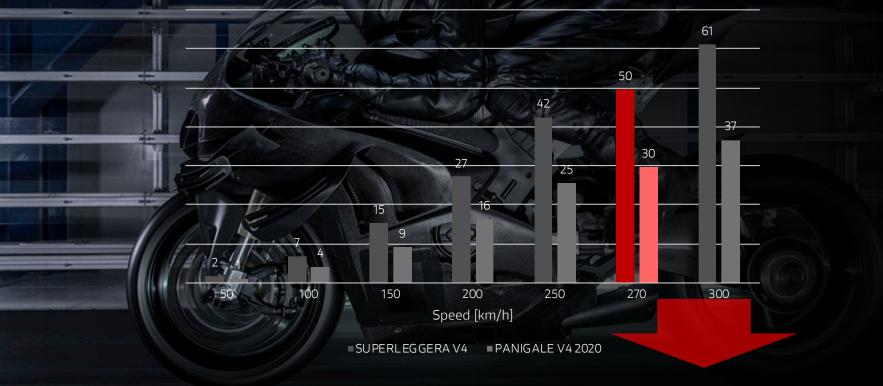

### SUPERLEGGERA V4

Strake

Tip Winglets

Louvers

Aerodynamics Aero Package – vertical force by speed

Vertical force on straight line [kg]

Aerodynamics Aero Package – vertical force by speed

Vertical force on straight line [kg]