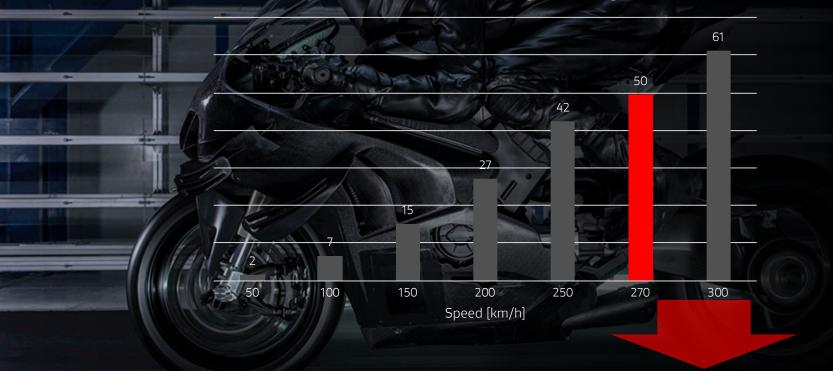

## Lap time reduction

Aero Package Rider benefits – gain of meters in acceleration

### 2019 Panigale V4

### 250 km/h

2020 Panigale V4

### 4,5 mt 251.8 km/h

2020 Panigale V4 + «SL V4» Aero Pack 6

6,0 mt

250.1 km/h

Superleggera V4 with racing kit

9,0 mt

255.8 km/h

straight simulation @Jerez de la Frontera circuit, 7s of acceleration from 50 Km/h