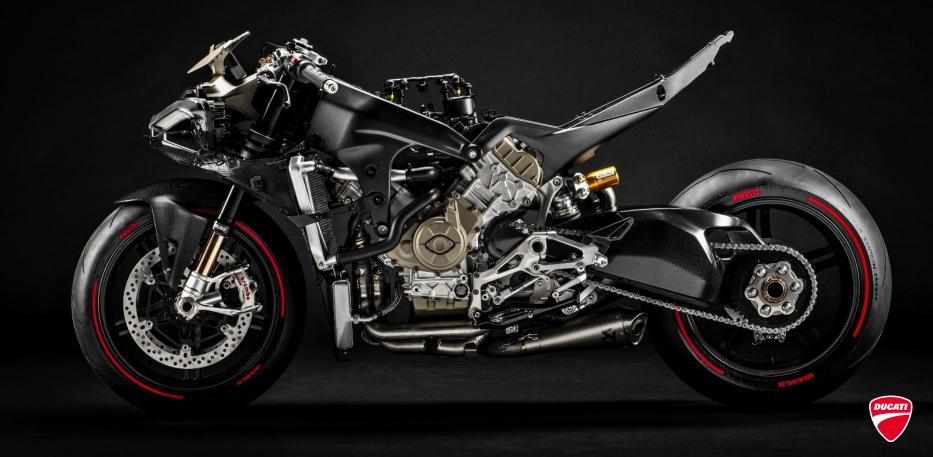

## Full carbon fibre chassis The world's only homologated bike with a carbon fibre chassis

## Full carbon fibre chassis Carbon fibre Front Frame