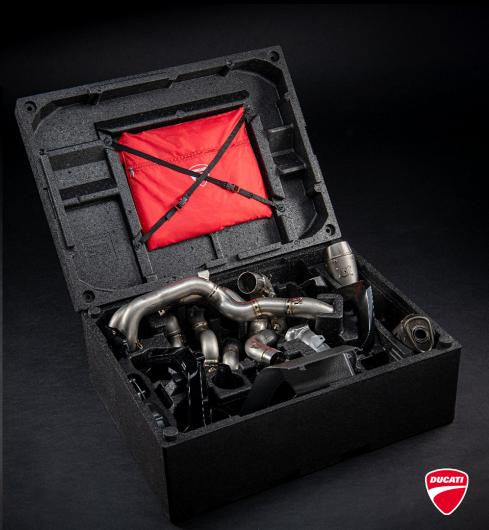

#### SUPERLEGGERA V4

Dreams Matter



Project concept

Superleggera V4 is a project that can only be implemented in Borgo Panigale, Bologna, at Ducati Motor Holding. It is a project where excellence, engineering and dreams come together in a direction that is as aspirational as it is performative. It is such an ethereal and yet so extremely concrete project, made of matter, sounds, futuristic technologies, speed and very strong emotions.



ositioning

Superleggera V4 is the most powerful, the fastest and the most technologically advanced production Ducati ever.

SLIPERLECCERA VA





## Great attention for details

Ignition key with lasered bike number on aluminum insert



## Great attention for details Special racing kit box



## Great attention for details Special wooden crate



## Great attention for details Welcome gift dedicated to the owners



### SUPERLEGGERA V4

# Chassis

WATCH THE VIDEO

WATCH THE INTERVIEW



## Full carbon fibre chassis The world's only homologated bike with a carbon fibre chassis



## Full carbon fibre chassis The world's only homologated bike with a carbon fibre chassis



## Full carbon fibre chassis Carbon fibre Front Frame

# - 1,2 kg (- 2.6 lb)

Vs Panigale V4



## Full carbon fibre chassis Carbon fibre wheels

# - 3,4 kg (- 7.5 lb)

Vs Panigale V4



### Full carbon fibre chassis Carbon fibre swing-arm



Vs Panigale V4



### Full carbon fibre chassis Carbon fibre rear sub-frame

## - 1,2 kg (- 2.6 lb) Vs Panigale V4



Chassis components High spec brakes

# Stylema R ca