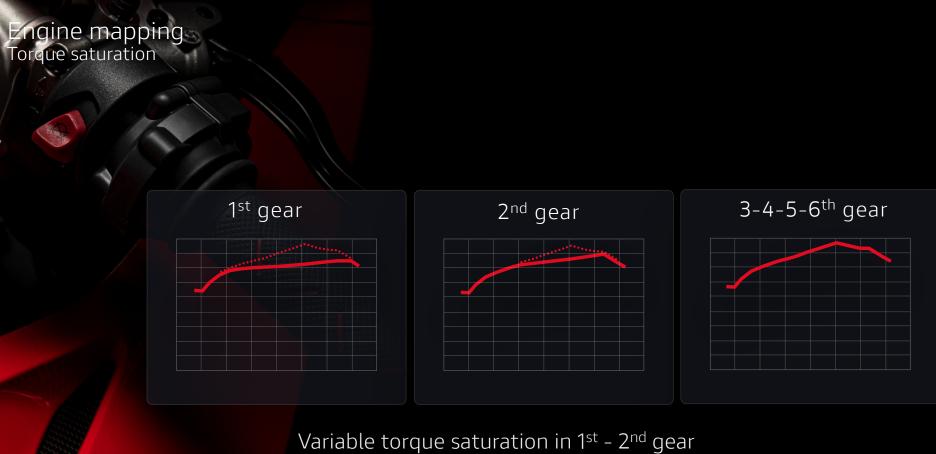

## New Riding Mode strategy Reprogrammed and renamed Riding Modes

# Race A

## Full potential of the bike on track

|               | Engine High           |      |       | Race B                                      |
|---------------|-----------------------|------|-------|---------------------------------------------|
|               | DTC 2                 |      |       | Reduced torque delivery<br>in gears 1 and 2 |
| <b>▲ Exit</b> | ABS 3<br>DWC 6        |      | 000   | Sport                                       |
| RACE A        | DSC 2                 | km/h | 299   | Optimized performance<br>for the road       |
| SPORT         | EBC 3<br>DQS Up       |      |       | Riding Modes                                |
| SPURI         | DES Dynamic customize | )    | For s | aving rider preferred settings              |