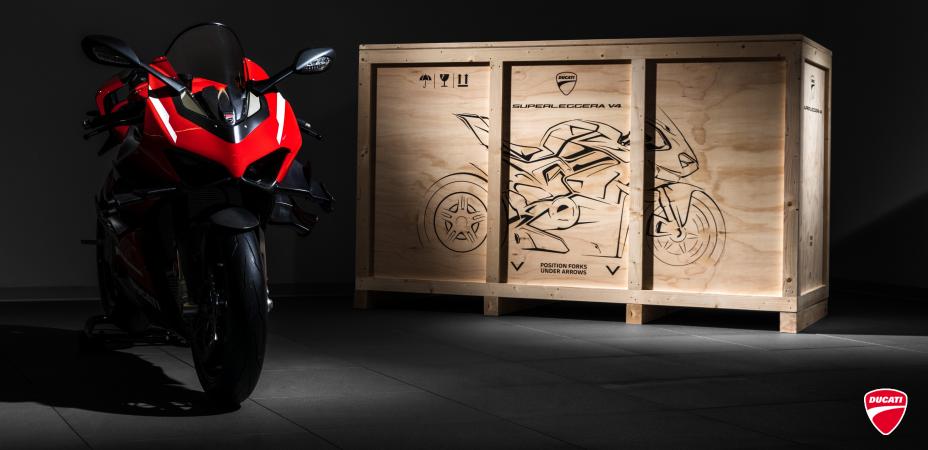

#### SUPERLEGGERA V4

Dreams Matter



Project concept

Superleggera V4 is a project that can only be implemented in Borgo Panigale, Bologna, at Ducati Motor Holding. It is a project where excellence, engineering and dreams come together in a direction that is as aspirational as it is performative. It is such an ethereal and yet so extremely concrete project, made of matter, sounds, futuristic technologies, speed and very strong emotions.



ositioning

Superleggera V4 is the most powerful, the fastest and the most technologically advanced production Ducati ever.

SLIPERLECCERA VA





## Great attention for details

Ignition key with lasered bike number on aluminum insert



## Great attention for details Special racing kit box



## Great attention for details Special wooden crate



## Great attention for details Welcome gift dedicated to the owners



### SUPERLEGGERA V4

# Chassis

WATCH THE VIDEO

WATCH THE INTERVIEW



## Full carbon fibre chassis The world's only homologated bike with a carbon fibre chassis



## Full carbon fibre chassis The world's only homologated bike with a carbon fibre chassis



## Full carbon fibre chassis Carbon fibre Front Frame

# - 1,2 kg (- 2.6 lb)

Vs Panigale V4



## Full carbon fibre chassis Carbon fibre wheels

# - 3,4 kg (- 7.5 lb)

Vs Panigale V4



### Full carbon fibre chassis Carbon fibre swing-arm



Vs Panigale V4



### Full carbon fibre chassis Carbon fibre rear sub-frame

## - 1,2 kg (- 2.6 lb) Vs Panigale V4



Chassis components High spec brakes

# Stylema R callipers

pistons with radiators and new pistons coating