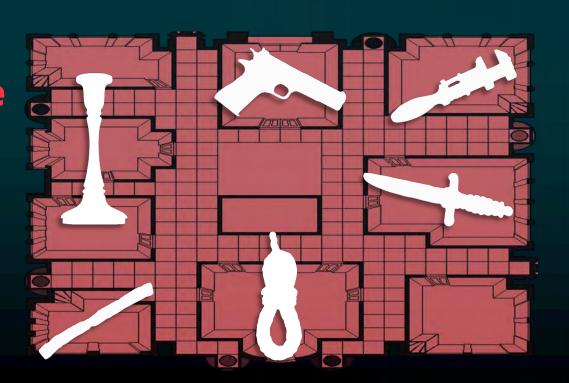

#### Rooms Weapons Suspect Lounge Candlestick Miss Scarlet Kitchen Dagger Mr. Green Ball Room Lead Pipe Col. Mustard Dining Room Pistol Prof. Plum Library Rope Mrs. Peacock Study Wrench