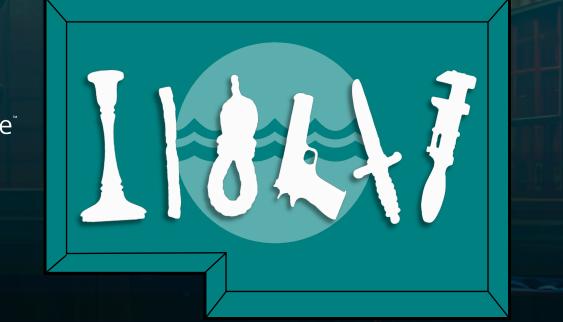

#### Rooms Weapons Suspect Lounge Candlestick Miss Scarlet Kitchen Dagger Mr. Green Ball Room Lead Pipe Col. Mustard Dining Room Pistol Prof. Plum Library Rope Mrs. Peacock Study Wrench