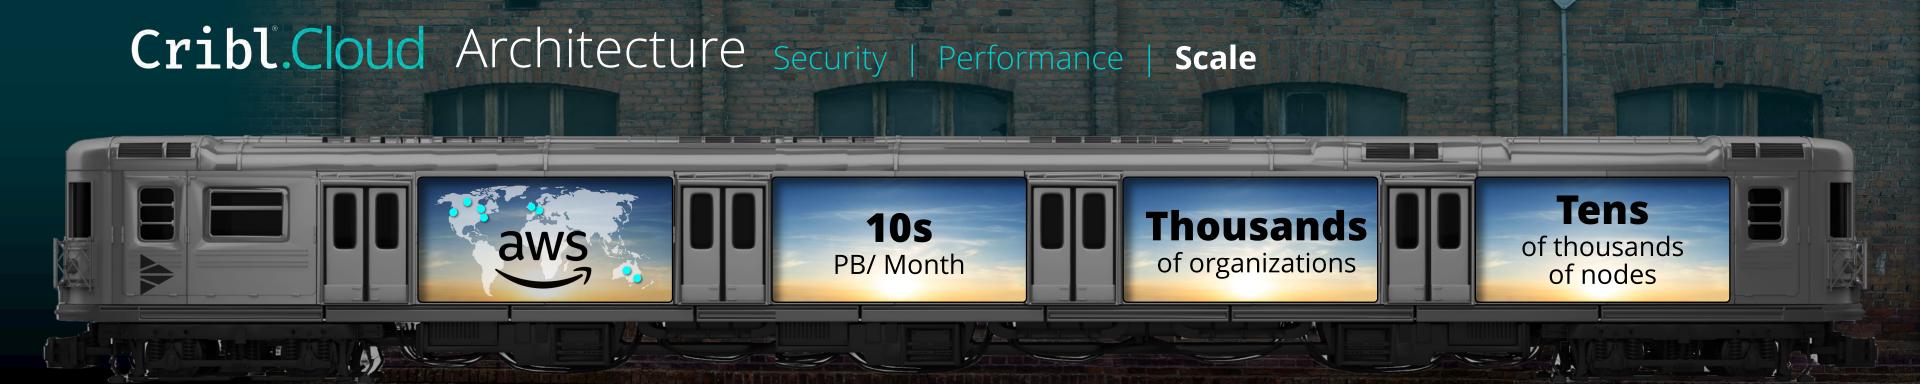

## Architecture **Security**

Performance Scale

#### **AWS Regions**

## Cribl.Cloud

#### **New Cribl Cloud Console**