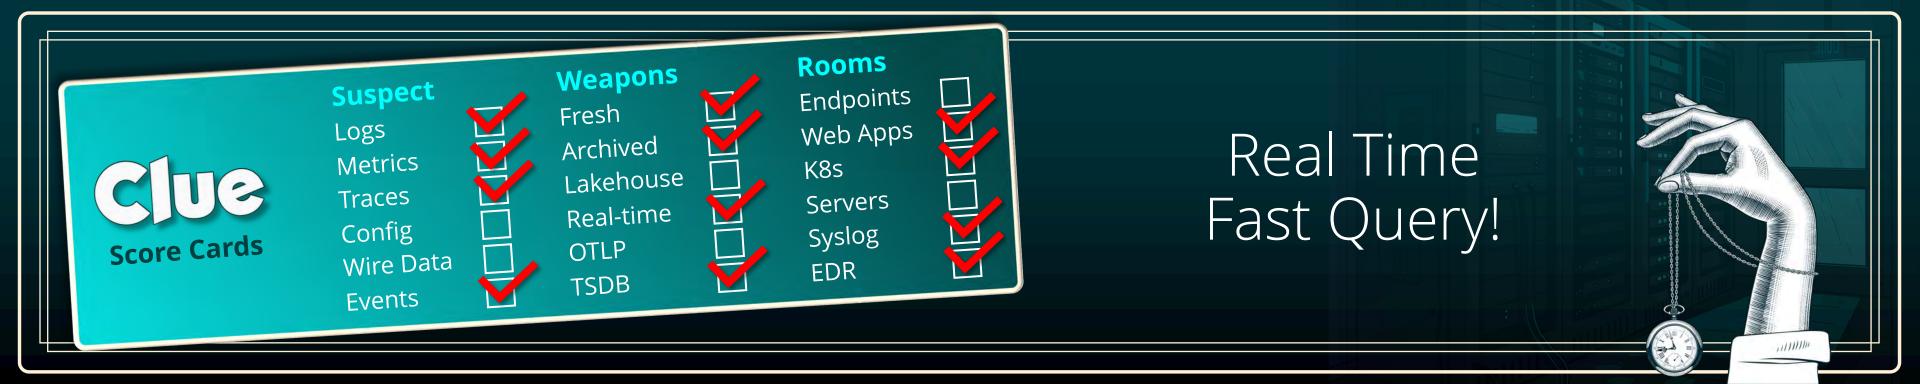

#### Rooms Weapons Suspect Lounge Candlestick Miss Scarlet Kitchen Dagger Mr. Green Ball Room Lead Pipe Col. Mustard Dining Room Pistol Prof. Plum Library Rope Mrs. Peacock Study Wrench