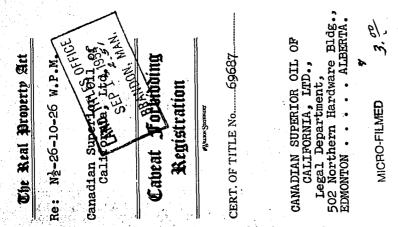

| Instrument Type:<br>Registration Number:<br>Instrument Status: | Caveat<br>102395/2<br>Accepted                         |
|----------------------------------------------------------------|--------------------------------------------------------|
| Registration Date:<br>From/By:<br>To:                          | 1954-09-14<br>CANADIAN SUPERIOR OIL OF CALIFORNIA LTD. |
| Amount:                                                        |                                                        |
| Notes:                                                         | No notes                                               |
| Description:                                                   | No description                                         |
| Instrument Type:                                               | Miscellaneous                                          |
| Registration Number:                                           | 107212/2                                               |
| Instrument Status:                                             | Accepted                                               |
| Registration Date:                                             | 1955-06-03                                             |
| From/By:                                                       | TRANS-PRAIRIE PIPELINES LTD.                           |
| То:                                                            |                                                        |
| Amount:                                                        |                                                        |
| Notes:                                                         | PT PINK ON PL 719                                      |
| Description:                                                   | GRANT OF RIGHT OF USER                                 |
| Instrument Type:                                               | Caveat                                                 |
| Registration Number:                                           | R4438/2                                                |
| Instrument Status:                                             | Accepted                                               |
| Registration Date:                                             | 1958-08-29                                             |
| From/By:                                                       | THE TOWN OF VIRDEN                                     |
| То:                                                            |                                                        |
| Amount:                                                        |                                                        |
| Notes:                                                         | NE 1/4                                                 |
| Description:                                                   | No description                                         |