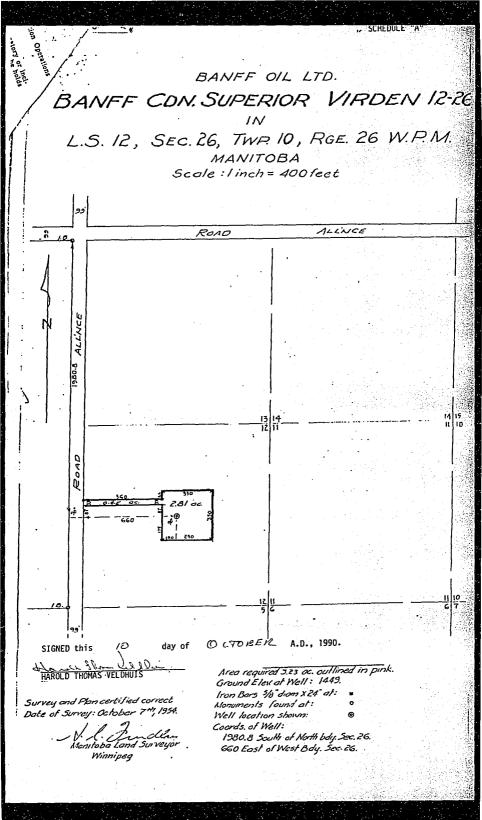

| Instrument Type:<br>Registration Number:<br>Instrument Status: | Caveat<br>102395/2<br>Accepted                         |
|----------------------------------------------------------------|--------------------------------------------------------|
| Registration Date:<br>From/By:<br>To:                          | 1954-09-14<br>CANADIAN SUPERIOR OIL OF CALIFORNIA LTD. |
| Amount:                                                        |                                                        |
| Notes:                                                         | No notes                                               |
| Description:                                                   | No description                                         |
| Instrument Type:                                               | Miscellaneous                                          |
| Registration Number:                                           | 107212/2                                               |
| Instrument Status:                                             | Accepted                                               |
| Registration Date:                                             | 1955-06-03                                             |
| From/By:                                                       | TRANS-PRAIRIE PIPELINES LTD.                           |
| То:                                                            |                                                        |
| Amount:                                                        |                                                        |
| Notes:                                                         | PT PINK ON PL 719                                      |
| Description:                                                   | GRANT OF RIGHT OF USER                                 |
| Instrument Type:                                               | Caveat                                                 |
| Registration Number:                                           | R4438/2                                                |
| Instrument Status:                                             | Accepted                                               |
| Registration Date:                                             | 1958-08-29                                             |
| From/By:                                                       | THE TOWN OF VIRDEN                                     |
| То:                                                            |                                                        |
| Amount:                                                        |                                                        |
| Notes:                                                         | NE 1/4                                                 |
| Description:                                                   | No description                                         |