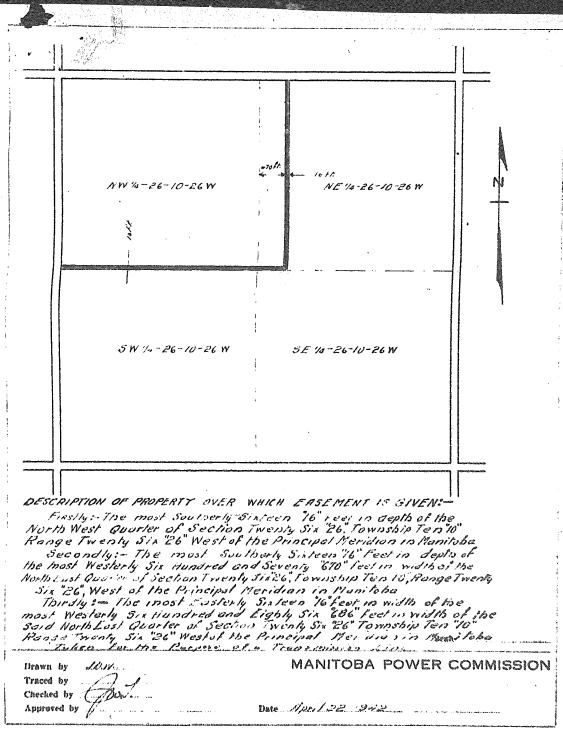

#### 2. **ACTIVE INSTRUMENTS**

| Instrument Type:            | Caveat                    |  |
|-----------------------------|---------------------------|--|
| Registration Number:        | 13769/2                   |  |
| Instrument Status:          | Accepted                  |  |
| Registration Date:          | 1912-12-08                |  |
| From/By:                    | C.P.R. CO.                |  |
| То:                         |                           |  |
| Amount:                     |                           |  |
| Notes:                      | NE 1/4                    |  |
| Description:                | No description            |  |
| Instrument Type:            | Caveat                    |  |
| <b>Registration Number:</b> | 60675/2                   |  |
| Instrument Status:          | Accepted                  |  |
| Registration Date:          | 1942-08-07                |  |
| From/By:                    | MANITOBA POWER COMMISSION |  |
| То:                         |                           |  |
| Amount:                     |                           |  |
| Notes:                      | PART                      |  |
| Description:                | No description            |  |