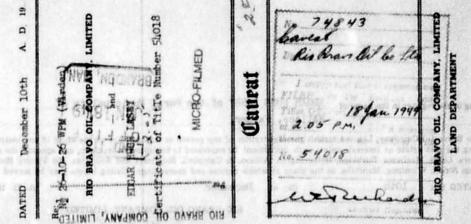

| Instrument Type:            | Caveat                        |               |
|-----------------------------|-------------------------------|---------------|
| Registration Number:        | 74843/2                       |               |
| Instrument Status:          | Accepted                      |               |
|                             | •                             |               |
| Registration Date:          | 1949-01-18                    |               |
| From/By:                    | RIO BRAVO OIL CO. LTD.        |               |
| То:                         |                               |               |
| Amount:                     |                               |               |
| Notes:                      | No notes                      |               |
| Description:                | No description                |               |
| Description.                |                               |               |
| INSTRUMENTS TH              | IAT AFFECT THIS INSTRUMENT    |               |
| <b>Registration Num</b>     | ber Instrument Type           | <u>Status</u> |
| 91-3213/2                   | Assignment Of Caveat          | Accepted      |
| 91-3214/2                   | Assignment Of Caveat          | Accepted      |
| 1423669/2                   | Assignment Of Caveat          | Accepted      |
| Instrument Type:            | Miscellaneous                 |               |
| <b>Registration Number:</b> | 96844/2                       |               |
| Instrument Status:          | Accepted                      |               |
| Registration Date:          | 1953-09-26                    |               |
| From/By:                    | MANITOBA POWER COMMISSION     |               |
| То:                         |                               |               |
| Amount:                     |                               |               |
| Notes:                      | NE 1/4                        |               |
| Description:                | RIGHT OF WAY AGREEMENT        |               |
| Instrument Type:            | Caveat                        |               |
| Registration Number:        | 98426/2                       |               |
| Instrument Status:          | Accepted                      |               |
|                             | •                             |               |
| Registration Date:          | 1953-12-28                    |               |
| From/By:                    | TRANS-FIELD DEVELOPMENTS LTD. |               |
| То:                         |                               |               |
| 10.                         |                               |               |
| Amount:                     |                               |               |
|                             | No notes                      |               |