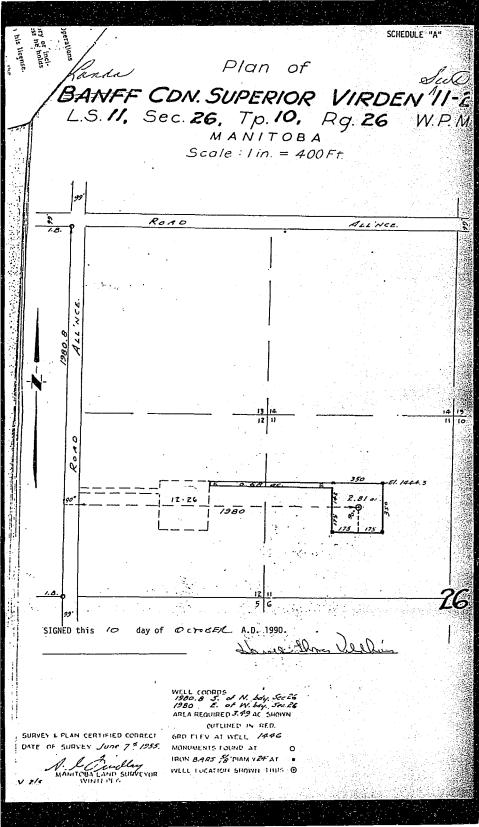

| Instrument Type:<br>Registration Number:<br>Instrument Status: | Caveat<br>102395/2<br>Accepted                         |
|----------------------------------------------------------------|--------------------------------------------------------|
| Registration Date:<br>From/By:<br>To:                          | 1954-09-14<br>CANADIAN SUPERIOR OIL OF CALIFORNIA LTD. |
| Amount:                                                        |                                                        |
| Notes:                                                         | No notes                                               |
| Description:                                                   | No description                                         |
| Instrument Type:                                               | Miscellaneous                                          |
| Registration Number:                                           | 107212/2                                               |
| Instrument Status:                                             | Accepted                                               |
| Registration Date:                                             | 1955-06-03                                             |
| From/By:                                                       | TRANS-PRAIRIE PIPELINES LTD.                           |
| То:                                                            |                                                        |
| Amount:                                                        |                                                        |
| Notes:                                                         | PT PINK ON PL 719                                      |
| Description:                                                   | GRANT OF RIGHT OF USER                                 |
| Instrument Type:                                               | Caveat                                                 |
| Registration Number:                                           | R4438/2                                                |
| Instrument Status:                                             | Accepted                                               |
| Registration Date:                                             | 1958-08-29                                             |
| From/By:                                                       | THE TOWN OF VIRDEN                                     |
| То:                                                            |                                                        |
| Amount:                                                        |                                                        |
| Notes:                                                         | NE 1/4                                                 |
| Description:                                                   | No description                                         |