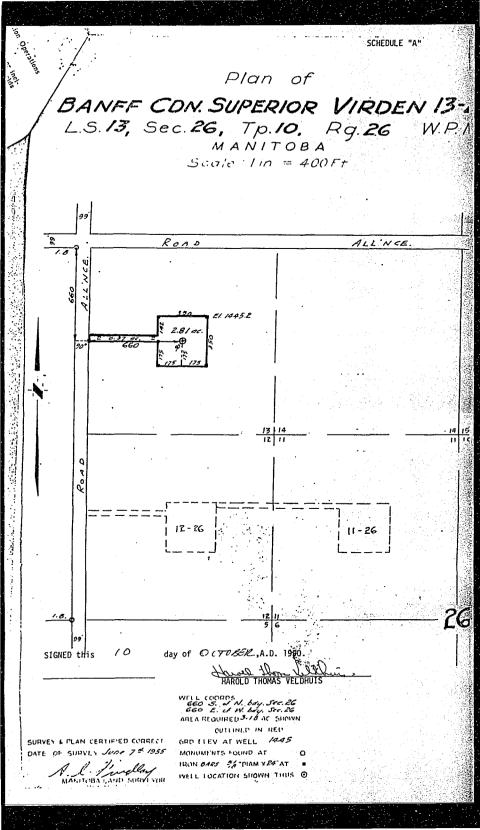

| Instrument Type:            | Caveat         |
|-----------------------------|----------------|
| Registration Number:        | 91-708/2       |
| Instrument Status:          | Accepted       |
|                             |                |
| Registration Date:          | 1991-01-23     |
| From/By:                    | OMT OIL LTD.   |
| To:                         |                |
|                             |                |
| Amount:                     |                |
| Notes:                      | LSD 11         |
| Description:                | No description |
| ·                           | ·              |
| Instrument Type:            | Caveat         |
| Registration Number:        | 91-709/2       |
| Instrument Status:          | Accepted       |
|                             |                |
| Registration Date:          | 1991-01-23     |
| From/By:                    | OMT OIL LTD.   |
| To:                         |                |
|                             |                |
| Amount:                     |                |
| Notes:                      | LSD 12         |
| Description:                | No description |
|                             |                |
| Instrument Type:            | Caveat         |
| <b>Registration Number:</b> | 91-710/2       |
| Instrument Status:          | Accepted       |
|                             |                |
| <b>Registration Date:</b>   | 1991-01-23     |
| From/By:                    | OMT OIL LTD.   |
| То:                         |                |
|                             |                |
| Amount:                     |                |
| Notes:                      | LSD 13         |
| Description:                | No description |
|                             |                |