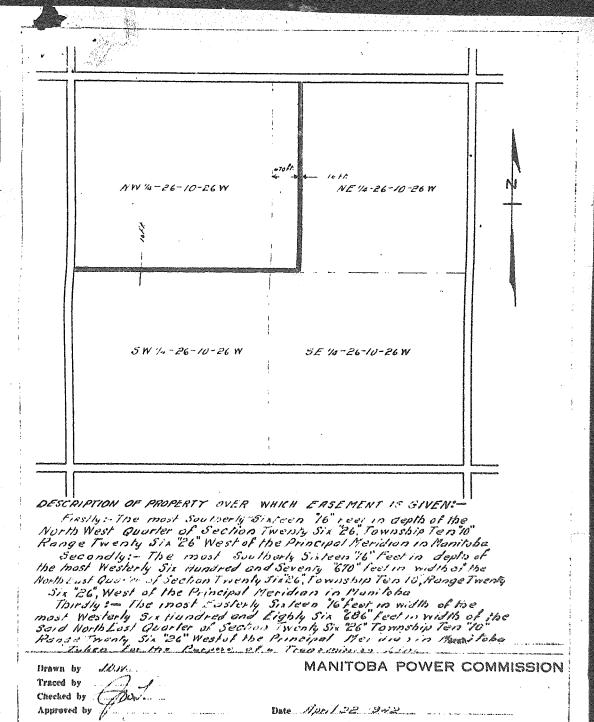

The most Southerly Lixteen "16" feet in depth of the

North West Liverter of Section Liverty Lix "26", Javanohip i'er" 10" Range Liverty Six "26" Welst of the Principal Meridian in Manitoba. Secondly: - The
most Southerly Sixteen "16" feet in depth of the most

Resterly Six Hundred and Seventy "570" feet in west

of the Morta fast Quarter of Section "wenty Six "26;

Javanship "Jen" "10", Range Tiventy Six "26", West of the

Trineipal Meridian in Manitoba Thirdly: - The most

Easterly Lixteen "16" feet in width of the most Resterly

Lix fundred and Eighty Lix "686" feet in width of the

said Marth East Zuarter of Section Liverty Six "26"

Javanship Jen "10" Range Twenty Six "26" West of the

Orincipal Meridian in Manitoba Taken far thepunpool of a Transmission Line.

standing in the Register in the name of George Edgar Lashy

| of the                                                        | of                | Wirden                                       |                              | in                                  | Manitoba,               |
|---------------------------------------------------------------|-------------------|----------------------------------------------|------------------------------|-------------------------------------|-------------------------|
| Harmer of, or of any instrument at to be subject to its claim | affecting the sai | ids the registration<br>id estate or interes | n of any per<br>t unless suc | son as transfere<br>h instrument be | e or owner<br>expressed |
| m                                                             | e mu neomitab     | a Dawar Cammiesis                            | on 146_8 l                   | Votre Dame Av                       | enue East.              |

Firstly: The most Southerly Sixteen (16) feet in depth of the North-west Quarter of Section Twenty-six (26), Township Ten (10), Range Twenty-six (26) West of the Principal Meridian in Manitoba;

Secondly: The most Southerly Sixteen (16) feet in depth of the most Westerly Six Hundred and Seventy (670) feet in width of the Northeast Quarter of Section Twenty-six (26), Township Ten (10) Range Twenty-six (26), West of the Principal Meridian in Manitoba.

Thirdly: The most Easterly Sixteen (16) feet in width of the most Westerly Six hundred and Highty-six (686) feet in width of the said North-east Quarter of Section Twenty-six (26), Township Ten (10), Rage Twenty-six (26) West of the Principal Meridian in Manitoba, taken for the purpose of a Transmission line joins in a certain Grant of Right of Way, Easement or License in writing under seal, dated July 8th, 1942, made between the registered owner of said lands, one, Sarah Lasby, Widow and Executrix of George Edgar Lasby of the town of Virden in Manitoba, Farmer, as GRANTOR, of the One Part, and The Manitoba Power Commission, as GRANTEE, of the Other Part, for the purpose of granting, and doth hereby grant to the said Granteeion priority over its interest in the said lands, by virtue of the said Mortgage, and doth hereby postpone the said Mortgage and all its right title and interest thereunder in and to the said lands, to the said Granteef-Right-of-Way to the Grantee, in the same manner and to the same effect as if it had been dated and registered prior to the said Mortgage.