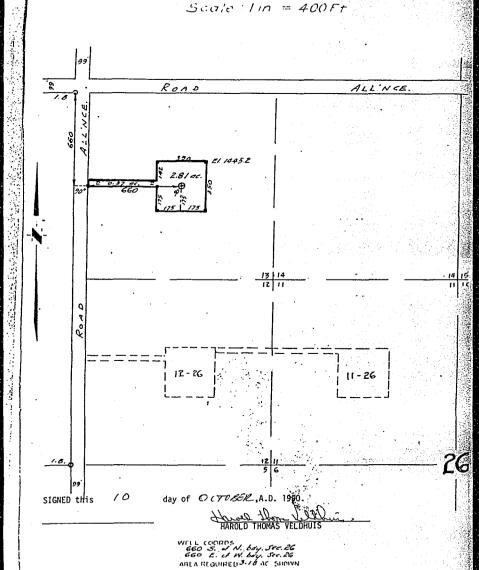

# 1. REGISTERED OWNERS, TENANCY AND LAND DESCRIPTION

HAROLD THOMAS VELDHUIS AND DONNA CAROLE VELDHUIS

ARE REGISTERED OWNERS AS JOINT TENANTS SUBJECT TO SUCH ENTRIES RECORDED HEREON IN THE FOLLOWING DESCRIBED LAND:

\*The north west out of:

THE N 1/2 OF SECTION 26-10-26 WPM

EXC FIRSTLY: OUT OF THE NW 1/4 OF SAID SECTION, LOT 1 PLAN 63341 BLTO

SECONDLY: ROAD PLAN 1043 BLTO

AND THIRDLY: ALL MINES AND MINERALS AND RELATED HYDROCARBONS AS SET

# 10. LAND INDEX

NE 26-10-26W

EXC RD PL 1043 & M&M

NW 26-10-26W

EXC LOT 1 PL 63341, RD PL 1043 & M&M