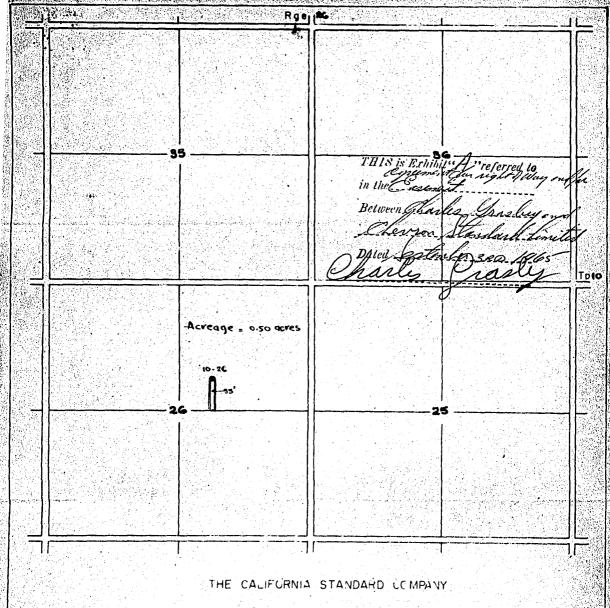

|               | My                       | Commission    | expires April 1          | th, 196                    |                                           |



PLAN SHOWING

Battery Consolidation Line in

LSO 10-26-10-26-WPM



I, Larry A. Kyle, of the City of Regina in the Province of Saskatchewan, make oath and say as follows:

- I am the authorized Agent of the within named named Caveator
- 2. I believe that it has a good and valid claim upon the said land and I say that this Caveat is not being filed for the purpose of delaying or embarrassing any person interested. in or proposing to deal therewith.
- 3. The allegations in the within Caveat are true in substance and in fact as I verily believe.

SWORN before me at the City of

Regina in the Province of

Saskatchewan, this A day )

of July, A.D., 1/969.

Notary Public in and for the

Province of Saskatchewan

Who common efforts it the bleasme of Her hagesty to Ocean

TO THE DISTRICT REGISTR