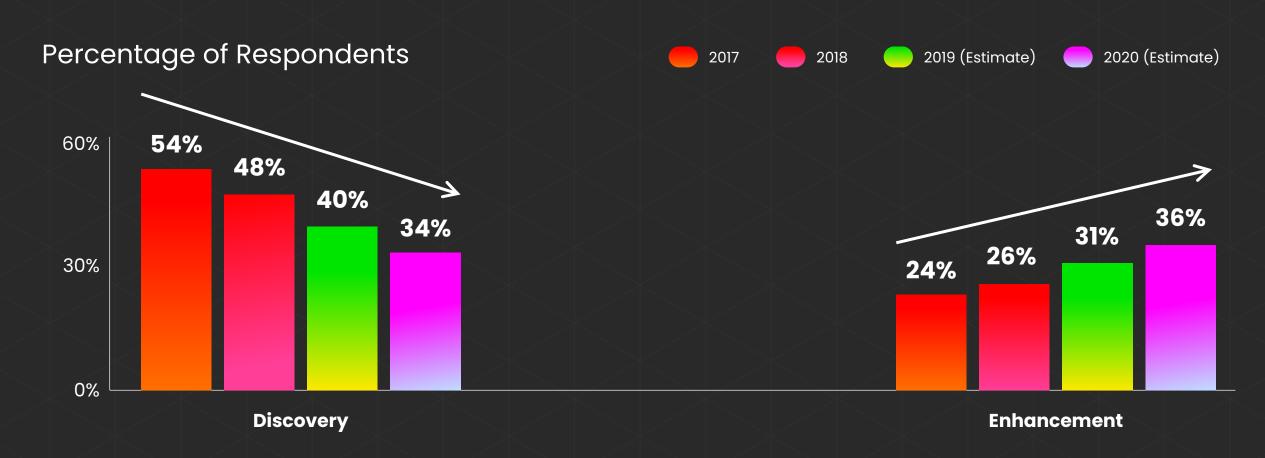

#### Adoption of Basic Process Mining Types

#### Adoption of Basic Process Mining Types

Source: Gartner (June 2019) ID: 387812

PROCESS
EXCELLENCE
Process
optimization
for business

outcomes

celonis enterprise

PROCESS MAPPING

Low visibility into processes