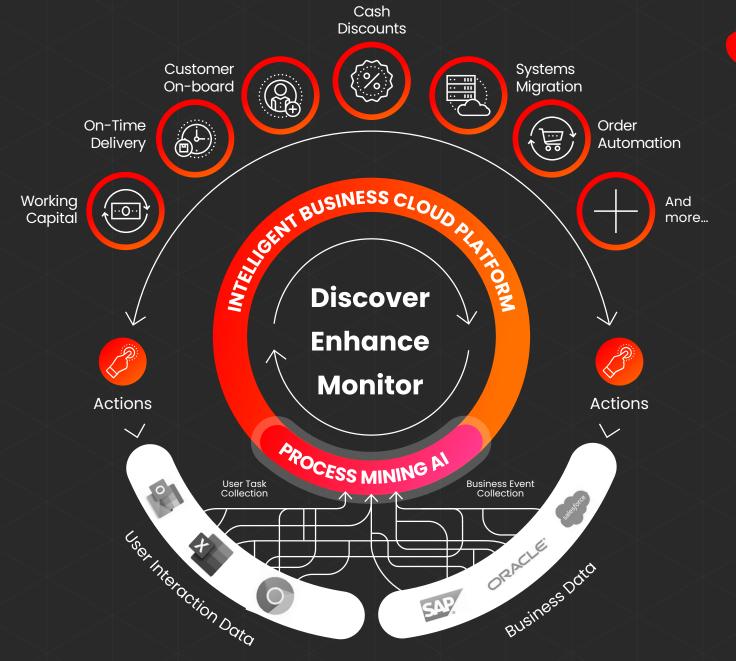

#### **Discover**

Capture digital footprints

Visualize processes

Understand root causes

**Automate tasks** 

Suggest intelligent actions

Proactive process interventions

#### Collect

To source systems

Transform data to event logs

Enable real-time connections

#### **Monitor**

Track key metrics

Benchmark continuously

**Process conformance** 