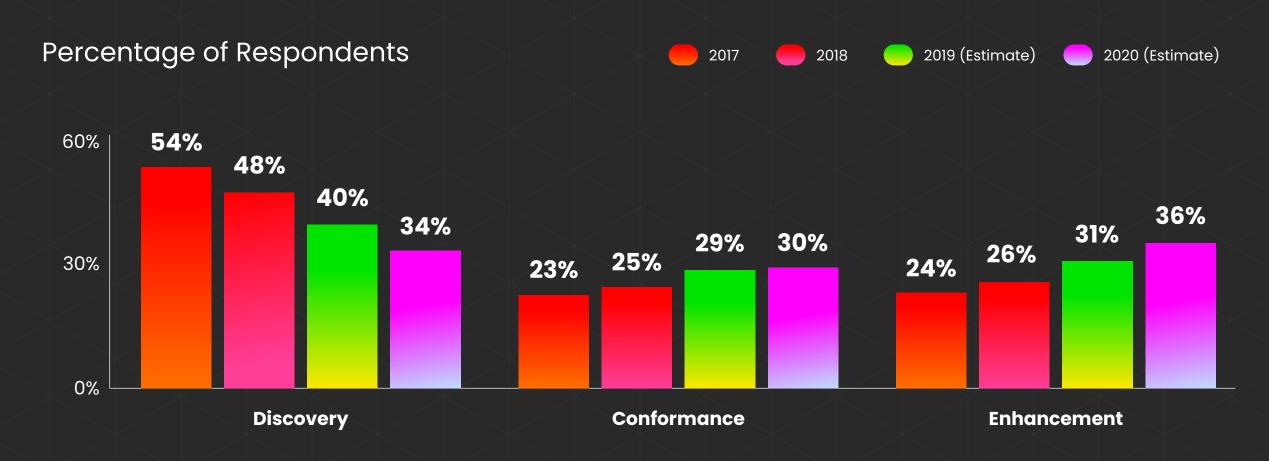

#### Adoption of Basic Process Mining Types

#### Adoption of Basic Process Mining Types

Source: Gartner (June 2019) ID: 387812

PROCESS
EXCELLENCE
Process
optimization
for business

outcomes

celonis enterprise

PROCESS MAPPING

Low visibility into processes