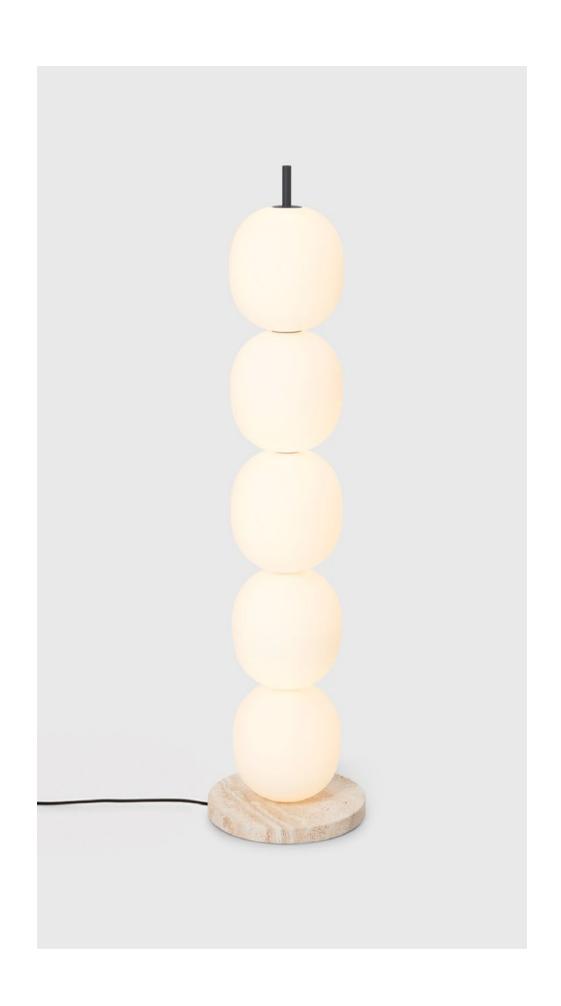

# MAINKAI

Mainkai or Main River Quay in English, is the riverside boulevard in Frankfurt, Germany. The spherical fishing floats and mooring buoys that bob along the river with an ethereal glow at night inspired the Mainkai's adaptation to the pendant design.

MAINKAI 5 FLOOR

Designer: Sebastian Herkner

MAINKAI 5 PENDANT Designer: Sebastian Herkner

MAINKAI 3 TABLE LAMP Designer: Sebastian Herkner

PACIFIC HEIGHTS WINE COOLER

Designer: Yabu Pushelberg

**Designer:** Yab