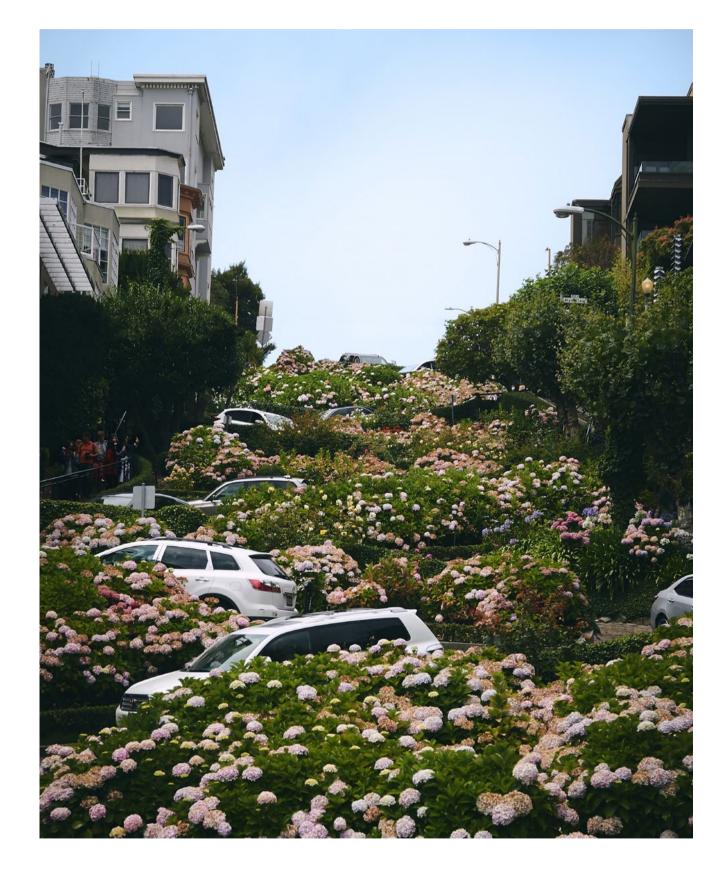

### LOMBARD STREET

Lombard Street is famous for a steep, one-block section with eight hairpin turns in San Francisco's Russian Hill and was designed to help residents descend the hill gracefully.