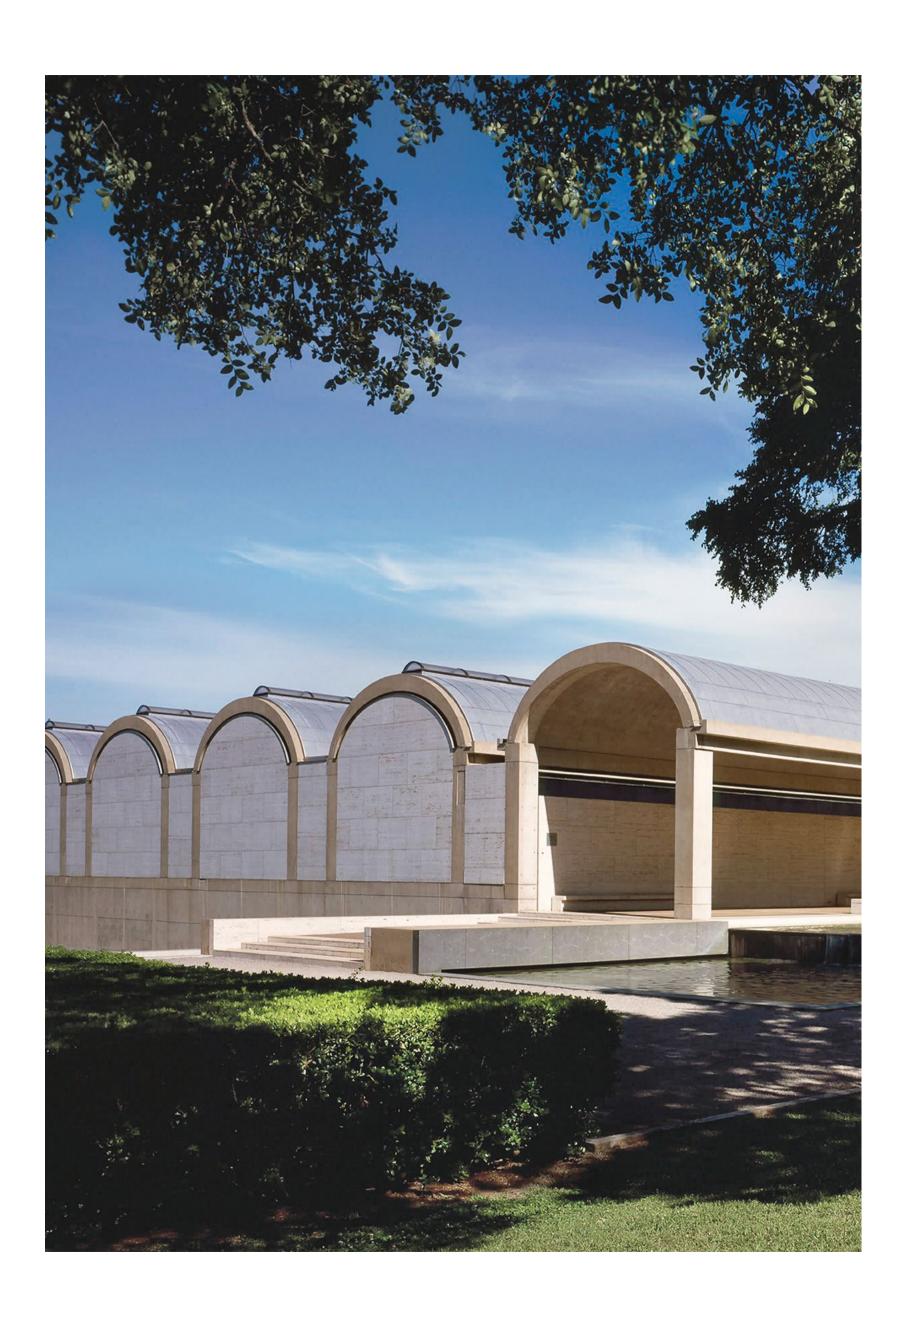

# WYNWOOD

The visual language of the carved shapes, forms, and lines balance spontaneity and structure.

An arrangement of forms, Sebastian Herkner's Bowie Boulevard references architect Louis I. Khan's infamous structural cycloid vaults at the Kimbell Art Museum. Like the structure of the museum, the Bowie Vases blend modern and natural materials and timeless forms.

#### BOWIE BOULEVARD