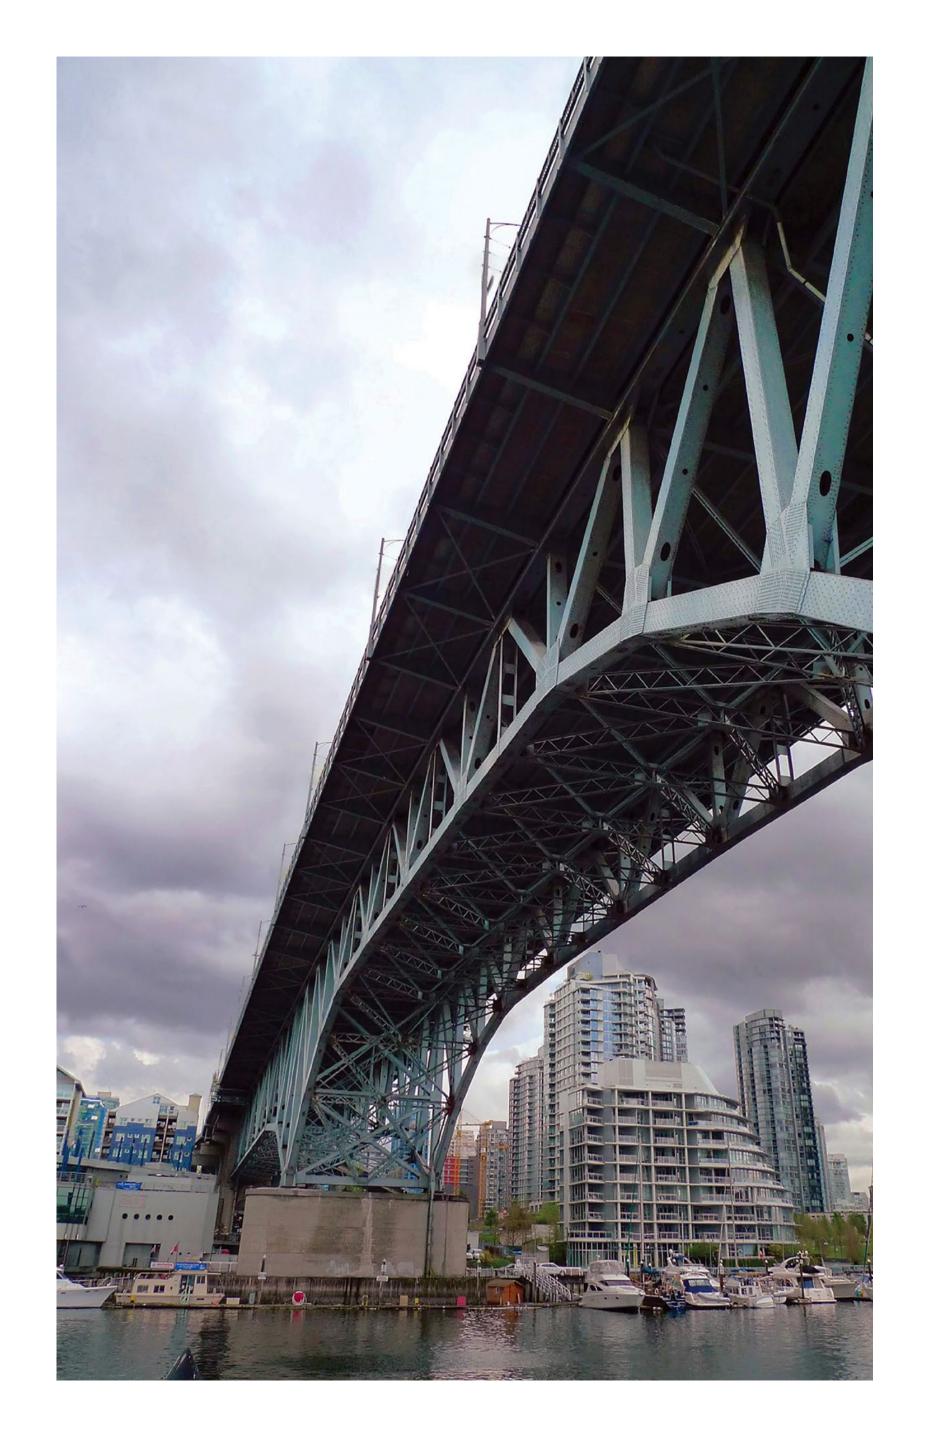

## **GRANVILLE**

Towering above Granville Island – Vancouver's beloved artistic and cultural hub – the cantilevered Granville Street Bridge runs through the heart of the city into the buzzing downtown core's entertainment district.