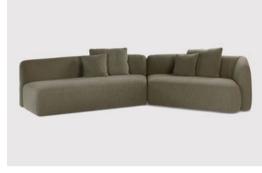

Composed of jutting sea-cliff footpaths and clapboard houses, the offshore of Newfoundland and Labrador's Fogo Island is set against a striking coastline. Celebrated by the remote coastal community and its visitors, Sandy Cove is a curved gathering place.

## SANDY COVE