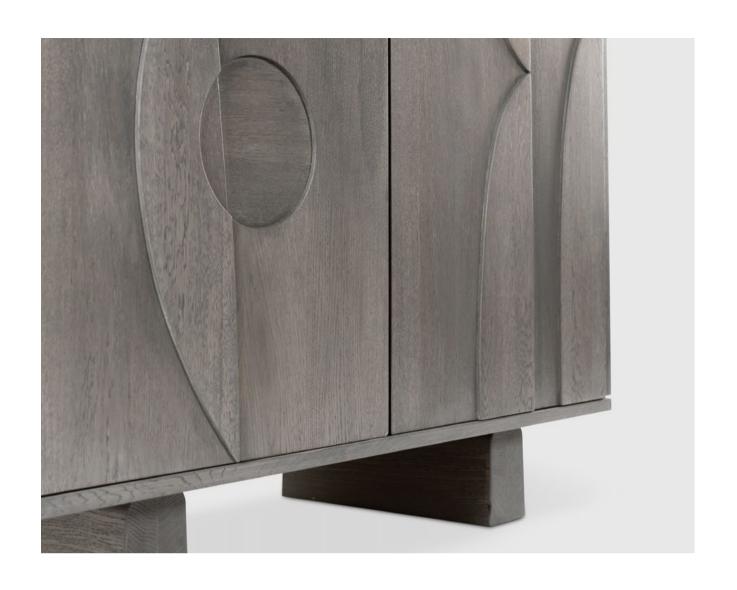

# WYNWOOD

The visual language of the carved shapes, forms, and lines balance spontaneity and structure.

An arrangement of forms, Sebastian Herkner's Bowie Boulevard references architect Louis I. Khan's infamous structural cycloid vaults at the Kimbell Art Museum. Like the structure of the museum, the Bowie Vases blend modern and natural materials and timeless forms.

#### BOWIE BOULEVARD