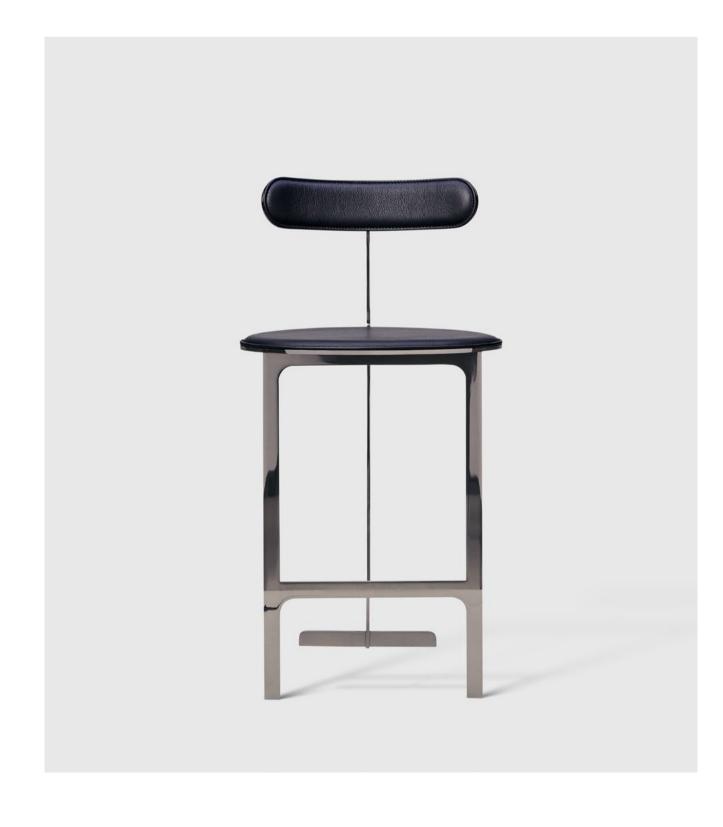

# PARK PLACE

The strong simple lines of the Park Place stools and chair are reminiscent of the skyscrapers that tower above Manhattan.