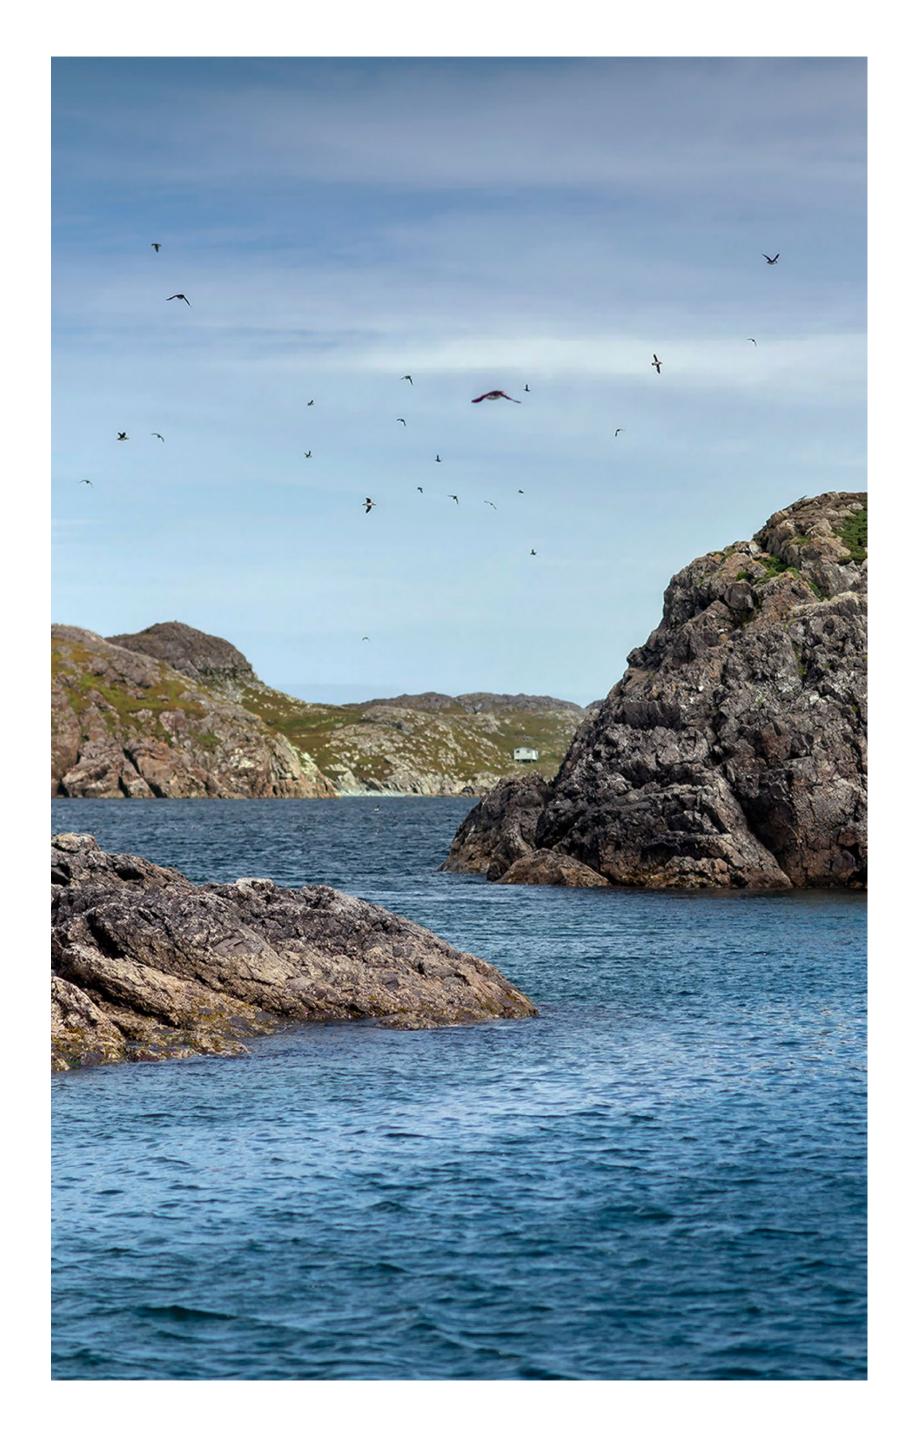

Composed of jutting sea-cliff footpaths and clapboard houses, the offshore of Newfoundland and Labrador's Fogo Island is set against a striking coastline. Celebrated by the remote coastal community and its visitors, Sandy Cove is a curved gathering place.

## SANDY COVE