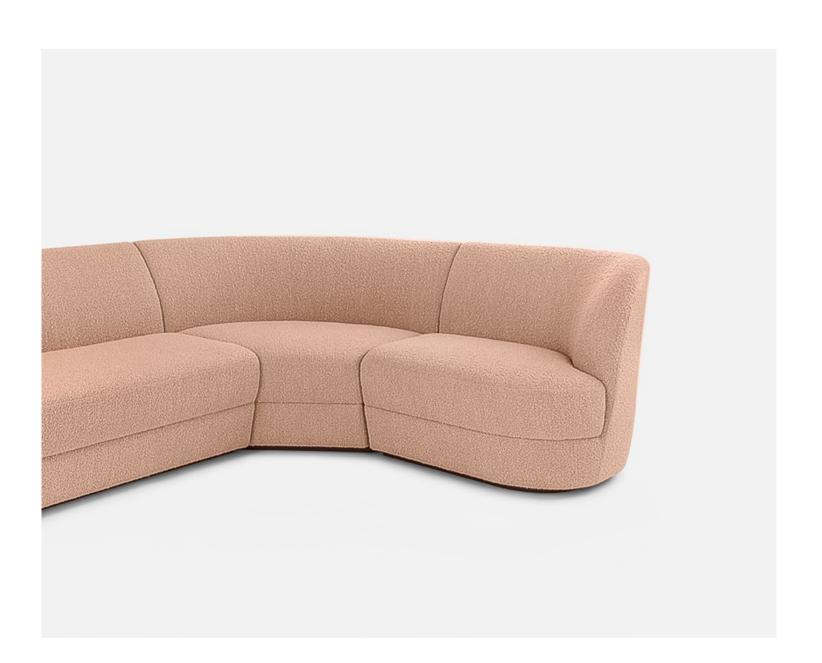

### LOMBARD STREET

Lombard Street is famous for a steep, one-block section with eight hairpin turns in San Francisco's Russian Hill and was designed to help residents descend the hill gracefully.

GIN LANE BAR CART Designer: Yabu Pushelberg

RUA IPANEMA LOUNGE CHAIR Designer: Yabu Pushelberg

RUA LEBLON LOUNGE CHAIR Designer: Yabu Pushelberg

LOMBARD STREET SECTIONAL SOFALOMBARD STREET STRAIGHT SOFADesigner: Yabu PushelbergDesigner: Yabu Pushelberg