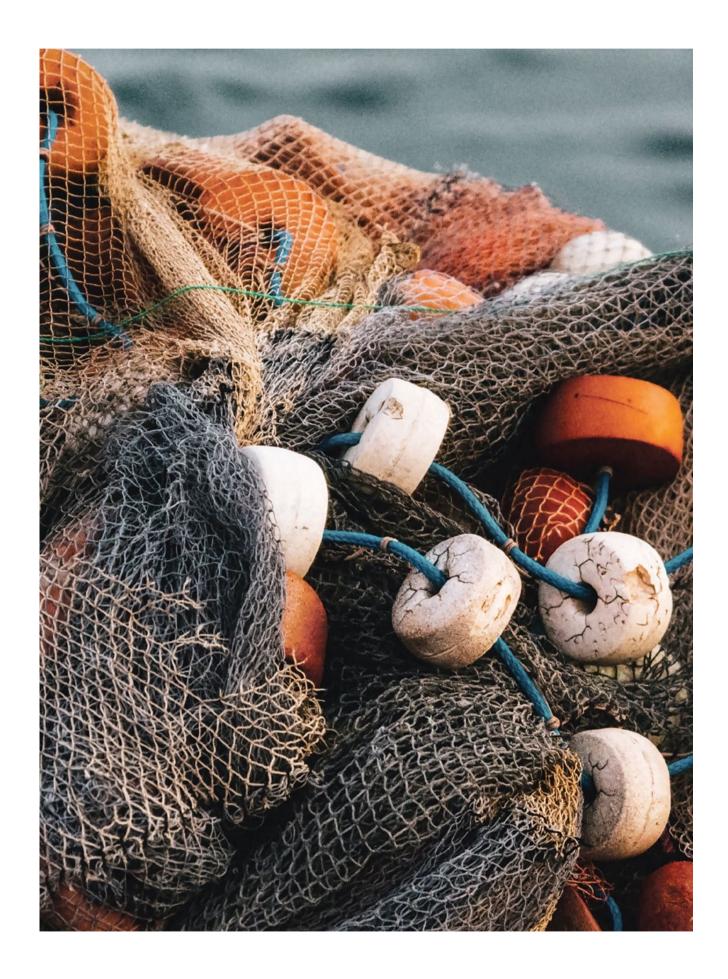

# MAINKAI

Mainkai or Main River Quay in English, is the riverside boulevard in Frankfurt, Germany. The spherical fishing floats and mooring buoys that bob along the river with an ethereal glow at night inspired the Mainkai's adaptation to the pendant design.