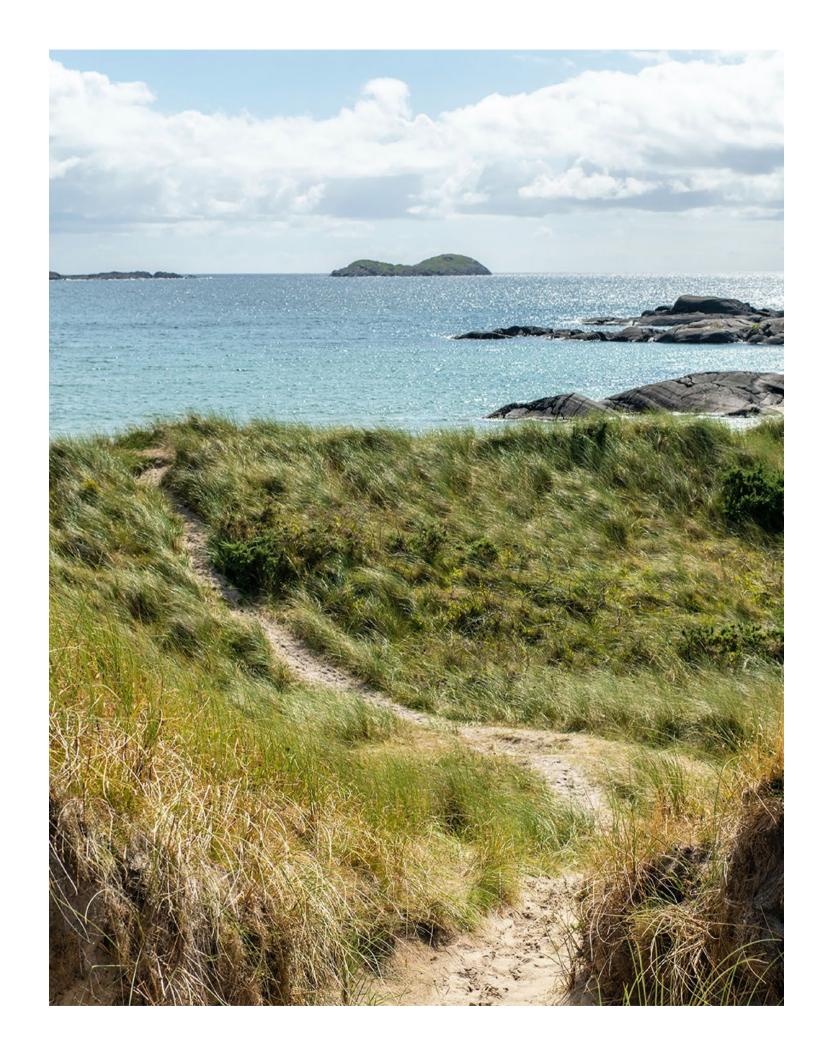

Composed of jutting sea-cliff footpaths and clapboard houses, the offshore of Newfoundland and Labrador's Fogo Island is set against a striking coastline. Celebrated by the remote coastal community and its visitors, Sandy Cove is a curved gathering place.

## SANDY COVE

**SAVIGNYPLATZ** DESK **Designer:** Sebastian Herkner

SAVIGNYPLATZ CONSOLE Designer: Sebastian Herkner

RUE DE BABYLONE ARMCHAIR
Designer: Christophe Delcourt

SANDY COVE SOFA

Designer: Sebastian Herkner

BLEECKER STREET COFFEE TABLE
Designer: Sebastian Herkner