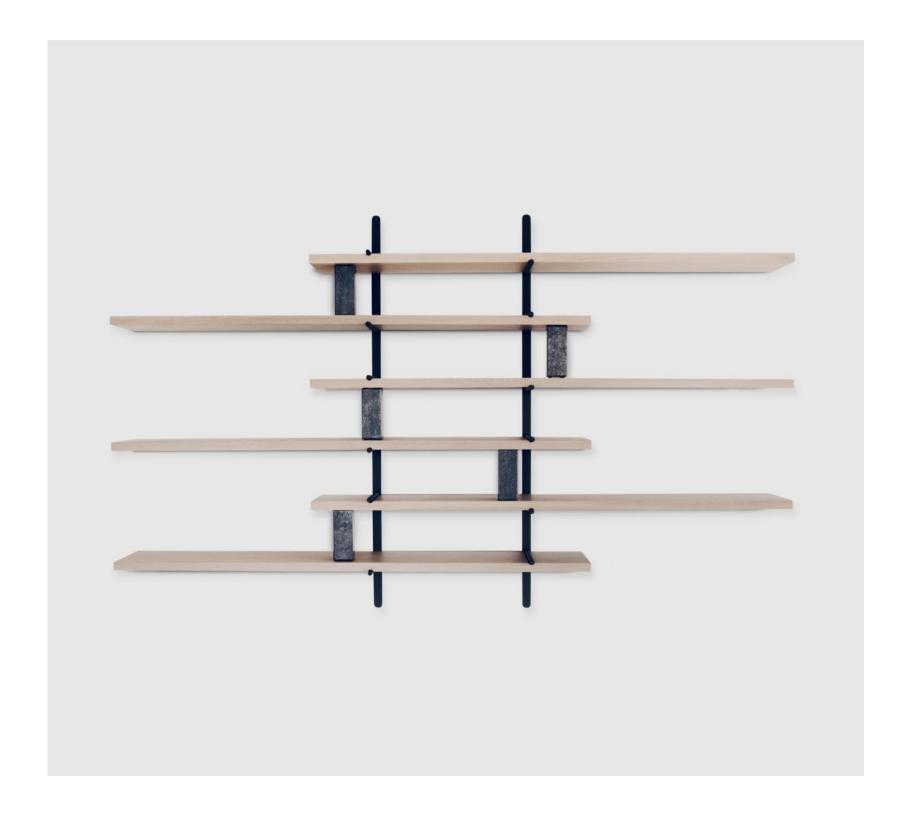

The stone steps of Ladder Street help Hong Kong residents traverse the Sheung Wang District towards Victoria Peak. The street itself consists almost entirely of stairs, with streets branching off the stairs full of antique and curiosity shops.

## LADDER STREET

DARLING POINT DESK
Designer: Yabu Pushelberg

DARLING POINT CONSOLE
Designer: Yabu Pushelberg

ET STREET LOUINGE CHAIR

FLEET STREET LOUNGE CHAIR Designer: Yabu Pushelberg

LADDER STREET WALL UNIT Designer: Yabu Pushelberg