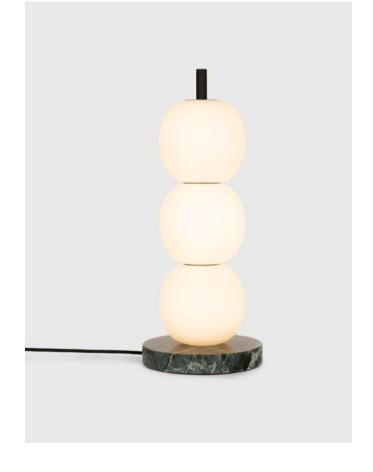

# MAINKAI

Mainkai or Main River Quay in English, is the riverside boulevard in Frankfurt, Germany. The spherical fishing floats and mooring buoys that bob along the river with an ethereal glow at night inspired the Mainkai's adaptation to the pendant design.