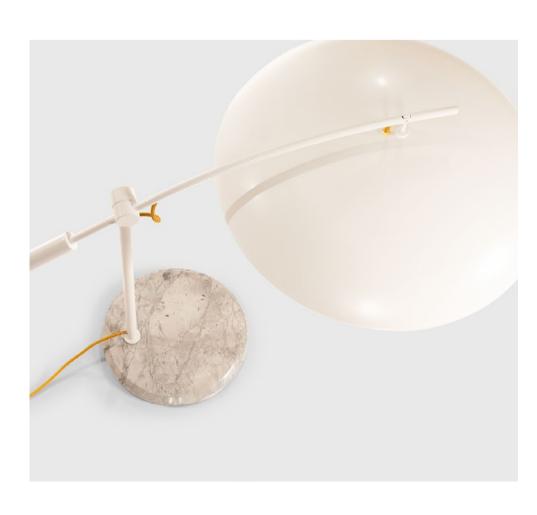

Takayama, an Edo-era Mountain town in Japan's mountainous Gifu Prefecture, is famed for Ukai fishing. The Fishermen employ a 1300-year-old technique using trained Cormorant birds. The birds swoop in and catch fish using the light of burning baskets hung on rods over the edge of boats to illuminate their prey. The arc of the Takayama console lamp echoes the form of the fisherman's friend.

LOMBARD STREET CLUB CHAIR Designer: Yabu Pushelberg

TAKAYAMA FLOOR LAMP Designer: Yabu Pushelberg

TAKAYAMA TABLE LAMP Designer: Yabu Pushelberg

TAKAYAMA CONSOLE LAMP Designer: Yabu Pushelberg

PARK PLACE STOOL Designer: Yabu Pushelberg