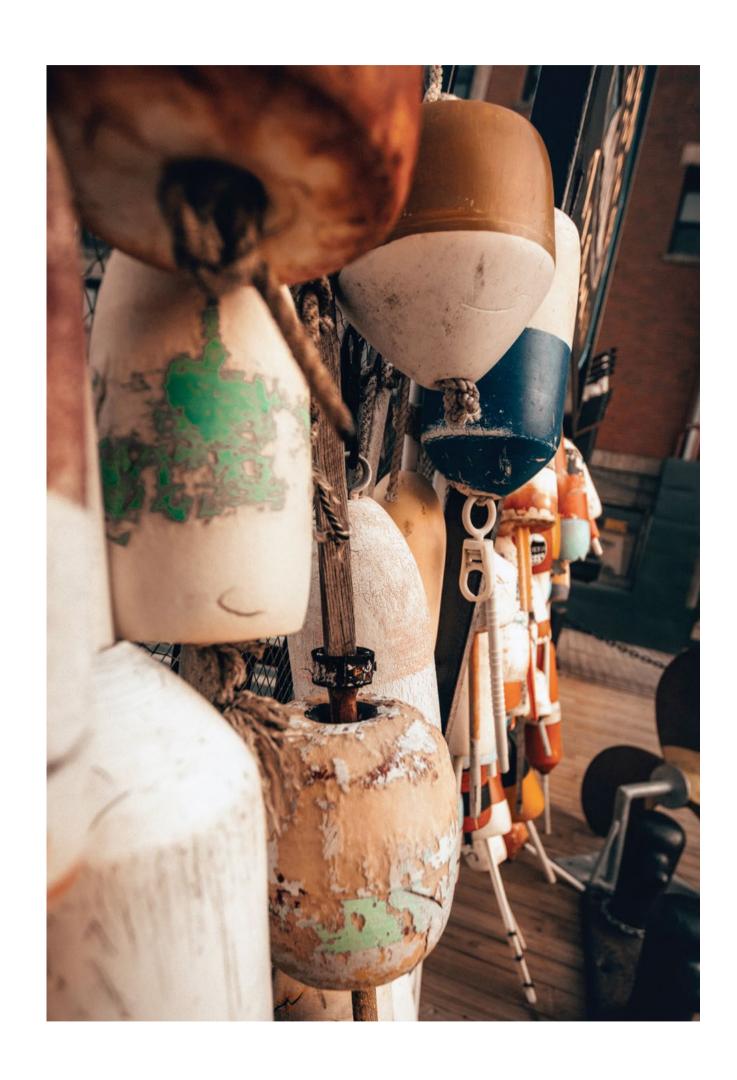

# MAINKAI

Mainkai or Main River Quay in English, is the riverside boulevard in Frankfurt, Germany. The spherical fishing floats and mooring buoys that bob along the river with an ethereal glow at night inspired the Mainkai's adaptation to the pendant design.