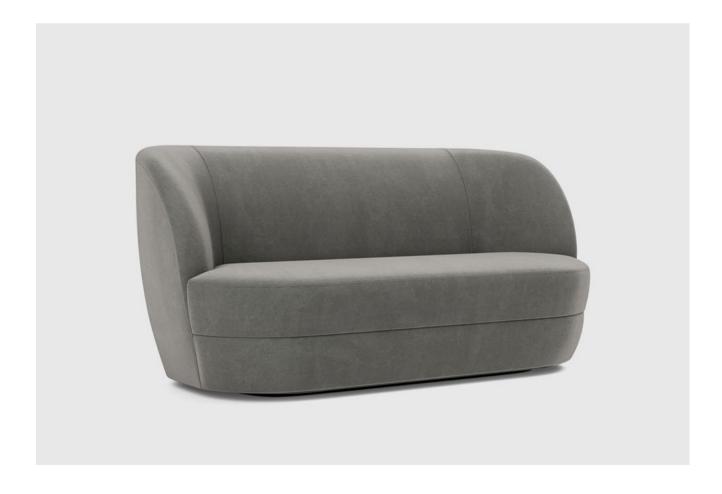

### SURFSIDE DRIVE

Situated between the town and coast, Surfside Drive curves to follow the natural contours of Nantucket's harbour and the primary building material of its coastal architecture.

Rio de Janeiro trades in curves, from Oscar Niemeyer's architecture to the signature design of its sidewalks along Rua Ipanema. The Rua Ipanema lounge chair has a sultry form on a swivelling base that embraces the samba and relaxed elegance of Brazil.

**RUA IPANEMA** 