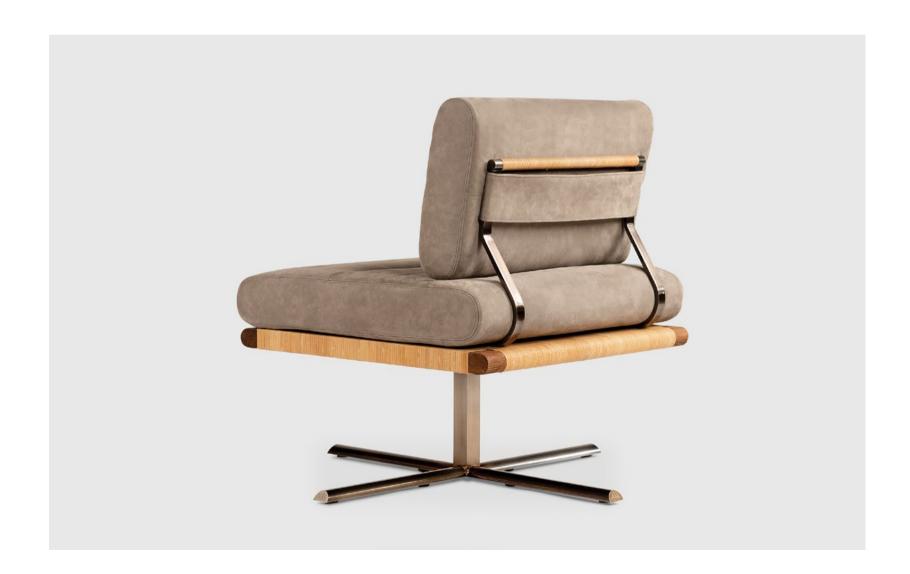

### SURFSIDE DRIVE

Situated between the town and coast, Surfside Drive curves to follow the natural contours of Nantucket's harbour and the primary building material of its coastal architecture.

Rio de Janeiro trades in curves, from Oscar Niemeyer's architecture to the signature design of its sidewalks along Rua Ipanema. The Rua Ipanema lounge chair has a sultry form on a swivelling base that embraces the samba and relaxed elegance of Brazil.

**RUA IPANEMA** 