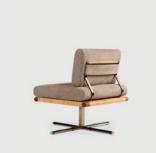

# PARK PLACE

The strong simple lines of the Park Place stools and chair are reminiscent of the skyscrapers that tower above Manhattan.

LOMBARD STREET CLUB CHAIR Designer: Yabu Pushelberg

TAKAYAMA FLOOR LAMP Designer: Yabu Pushelberg

TAKAYAMA TABLE LAMP Designer: Yabu Pushelberg

TAKAYAMA CONSOLE LAMP Designer: Yabu Pushelberg

PARK PLACE STOOL Designer: Yabu Pushelberg