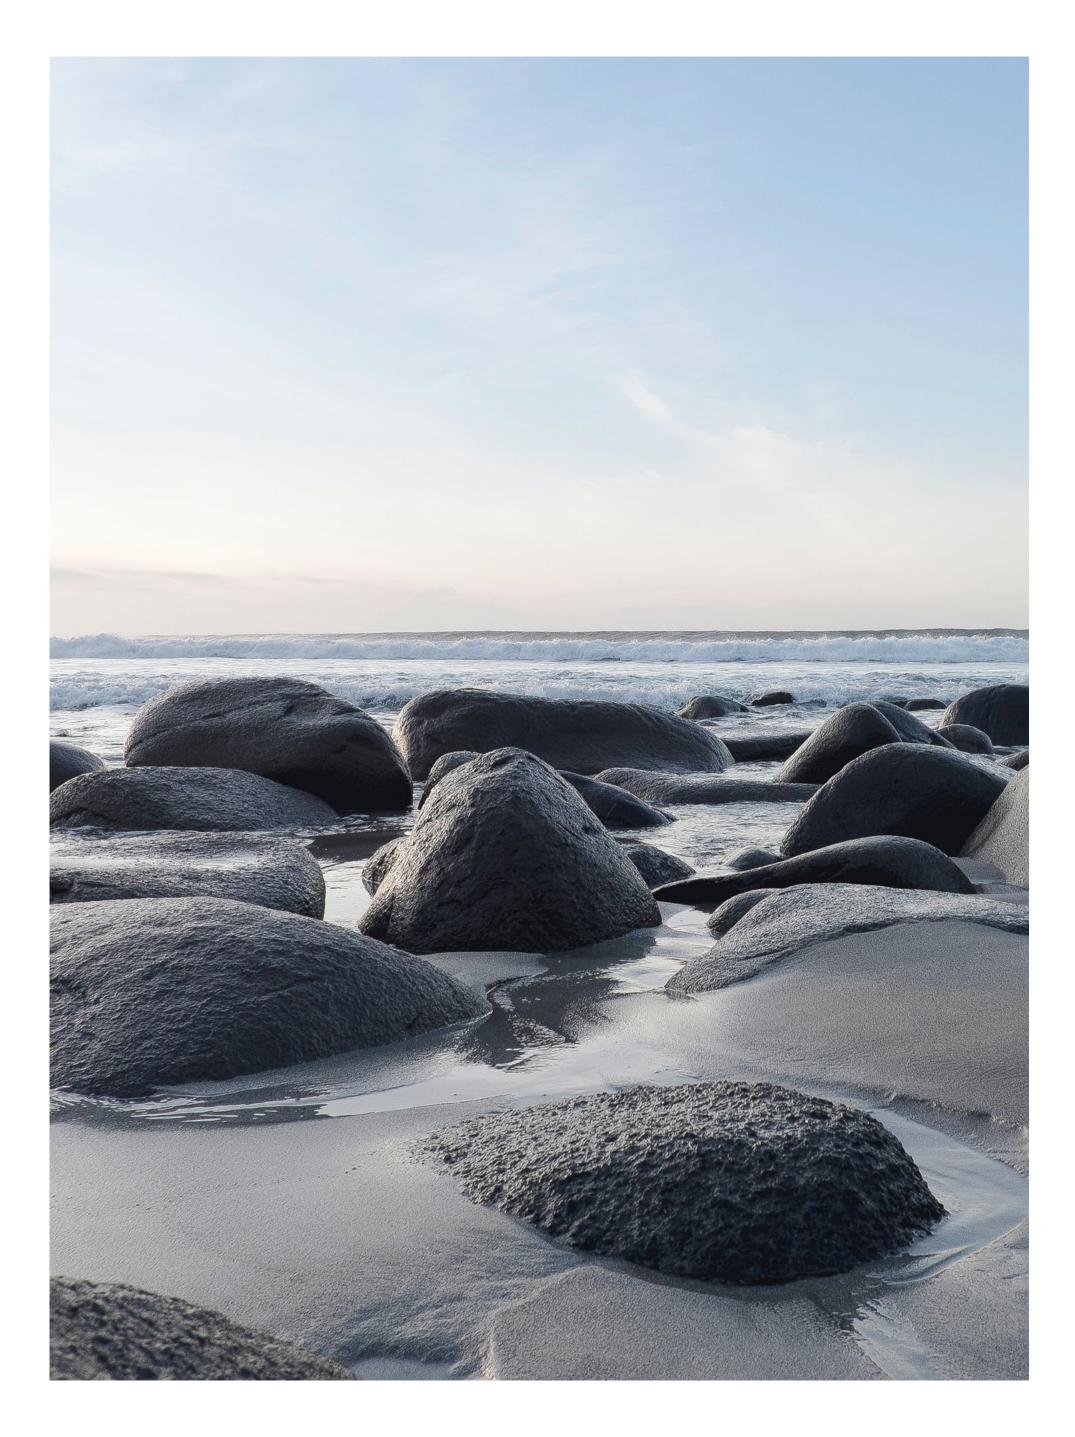

Composed of jutting sea-cliff footpaths and clapboard houses, the offshore of Newfoundland and Labrador's Fogo Island is set against a striking coastline. Celebrated by the remote coastal community and its visitors, Sandy Cove is a curved gathering place.

## SANDY COVE