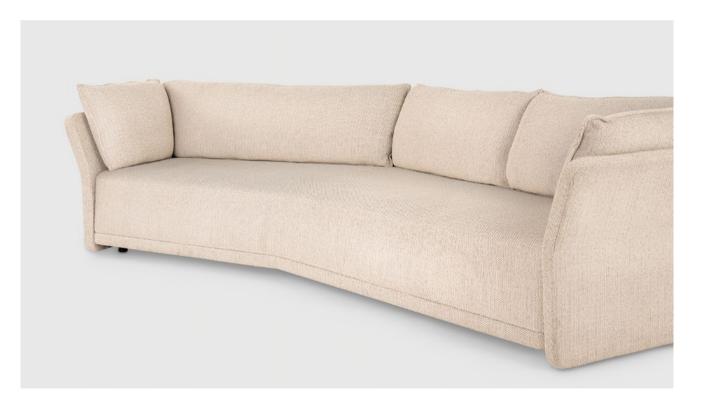

Composed of jutting sea-cliff footpaths and clapboard houses, the offshore of Newfoundland and Labrador's Fogo Island is set against a striking coastline. Celebrated by the remote coastal community and its visitors, Sandy Cove is a curved gathering place.

**SAVIGNYPLATZ** DESK **Designer:** Sebastian Herkner

SAVIGNYPLATZ CONSOLE Designer: Sebastian Herkner

RUE DE BABYLONE ARMCHAIR
Designer: Christophe Delcourt

SANDY COVE SOFA

Designer: Sebastian Herkner

BLEECKER STREET COFFEE TABLE
Designer: Sebastian Herkner