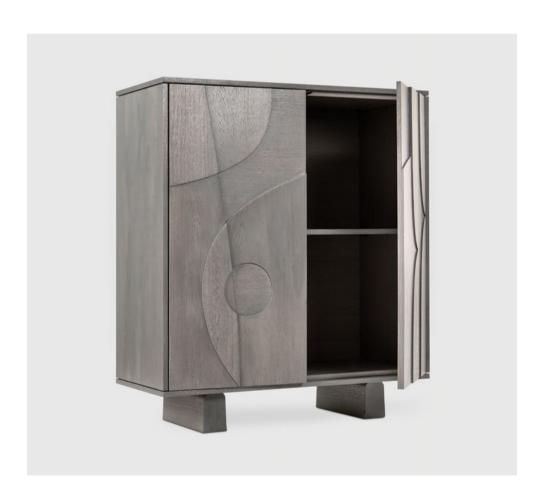

# WYNWOOD

The visual language of the carved shapes, forms, and lines balance spontaneity and structure.

An arrangement of forms, Sebastian Herkner's Bowie Boulevard references architect Louis I. Khan's infamous structural cycloid vaults at the Kimbell Art Museum. Like the structure of the museum, the Bowie Vases blend modern and natural materials and timeless forms.

#### BOWIE BOULEVARD