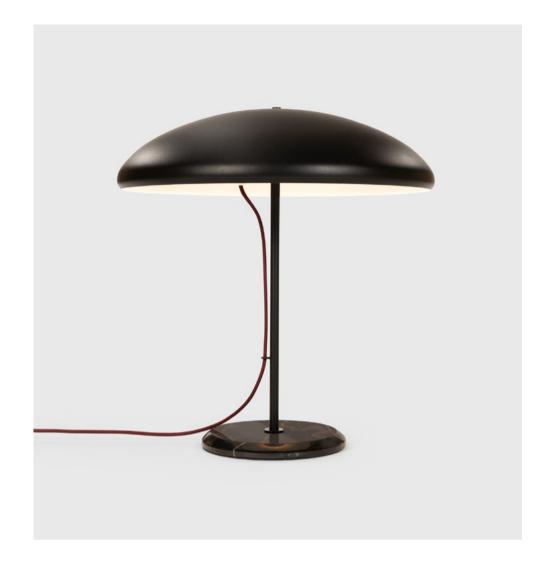

Takayama, an Edo-era Mountain town in Japan's mountainous Gifu Prefecture, is famed for Ukai fishing. The Fishermen employ a 1300-year-old technique using trained Cormorant birds. The birds swoop in and catch fish using the light of burning baskets hung on rods over the edge of boats to illuminate their prey. The arc of the Takayama console lamp echoes the form of the fisherman's friend.

LOMBARD STREET CLUB CHAIR Designer: Yabu Pushelberg

TAKAYAMA FLOOR LAMP Designer: Yabu Pushelberg

TAKAYAMA TABLE LAMP Designer: Yabu Pushelberg

TAKAYAMA CONSOLE LAMP Designer: Yabu Pushelberg

PARK PLACE STOOL Designer: Yabu Pushelberg