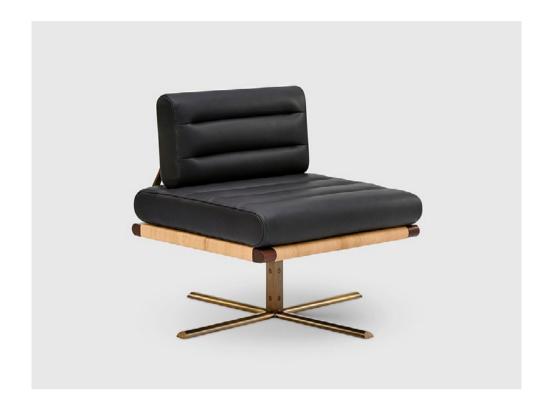

# PARK PLACE

The strong simple lines of the Park Place stools and chair are reminiscent of the skyscrapers that tower above Manhattan.

EL RAVAL BENCH
Designer: Yabu Pushelberg

LA RAMBLA LOUNGE CHAIR Designer: Yabu Pushelberg

PARK PLACE DINING CHAIR
Designer: Yabu Pushelberg

JINBAO STREET LOUNGE CHAIR

Designer: Yabu Pushelberg

VIA DEL CORSO LOUNGE CHAIR Designer: Yabu Pushelberg