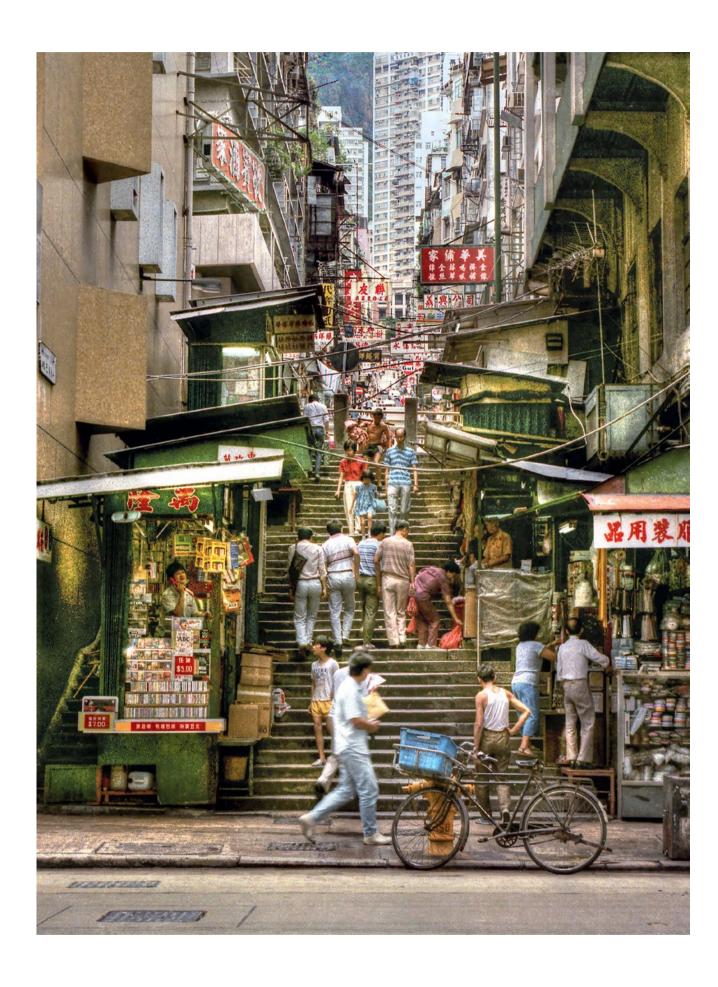

The stone steps of Ladder Street help Hong Kong residents traverse the Sheung Wang District towards Victoria Peak. The street itself consists almost entirely of stairs, with streets branching off the stairs full of antique and curiosity shops.

## LADDER STREET