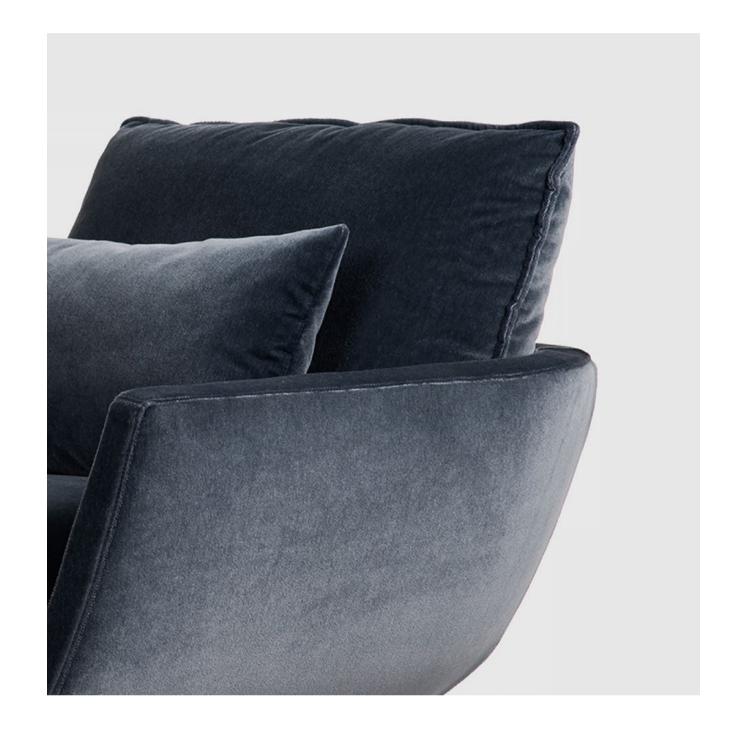

### SURFSIDE DRIVE

Situated between the town and coast, Surfside Drive curves to follow the natural contours of Nantucket's harbour and the primary building material of its coastal architecture.

Rio de Janeiro trades in curves, from Oscar Niemeyer's architecture to the signature design of its sidewalks along Rua Ipanema. The Rua Ipanema lounge chair has a sultry form on a swivelling base that embraces the samba and relaxed elegance of Brazil.

**RUA IPANEMA** 