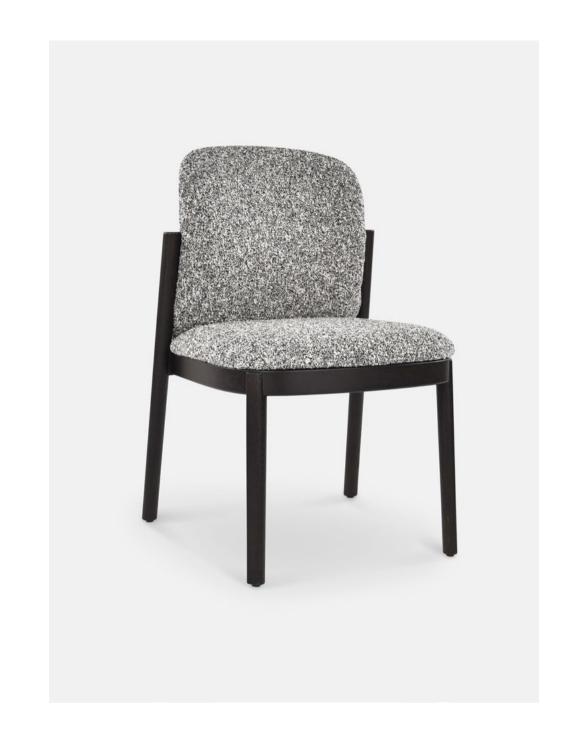

# PARK PLACE

The strong simple lines of the Park Place stools and chair are reminiscent of the skyscrapers that tower above Manhattan.