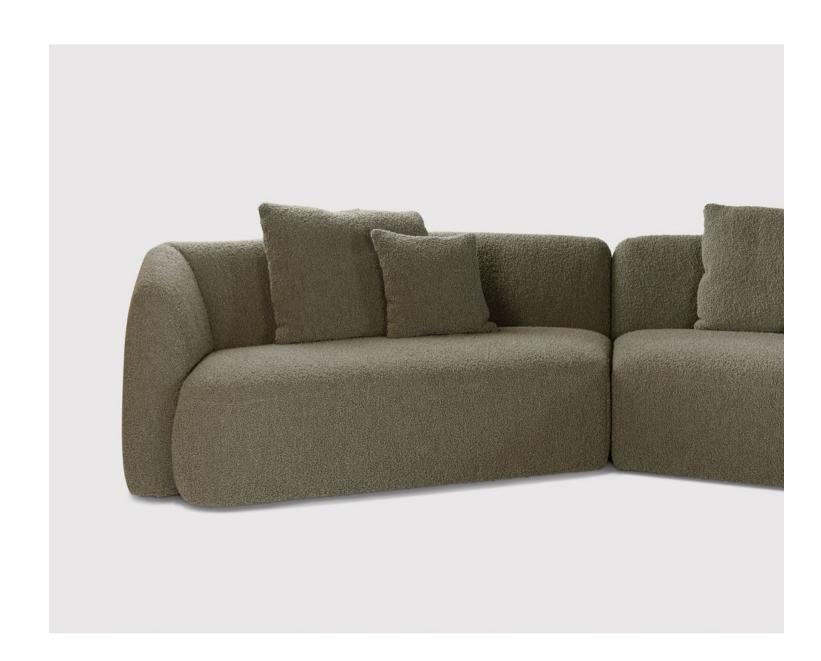

Composed of jutting sea-cliff footpaths and clapboard houses, the offshore of Newfoundland and Labrador's Fogo Island is set against a striking coastline. Celebrated by the remote coastal community and its visitors, Sandy Cove is a curved gathering place.

## SANDY COVE