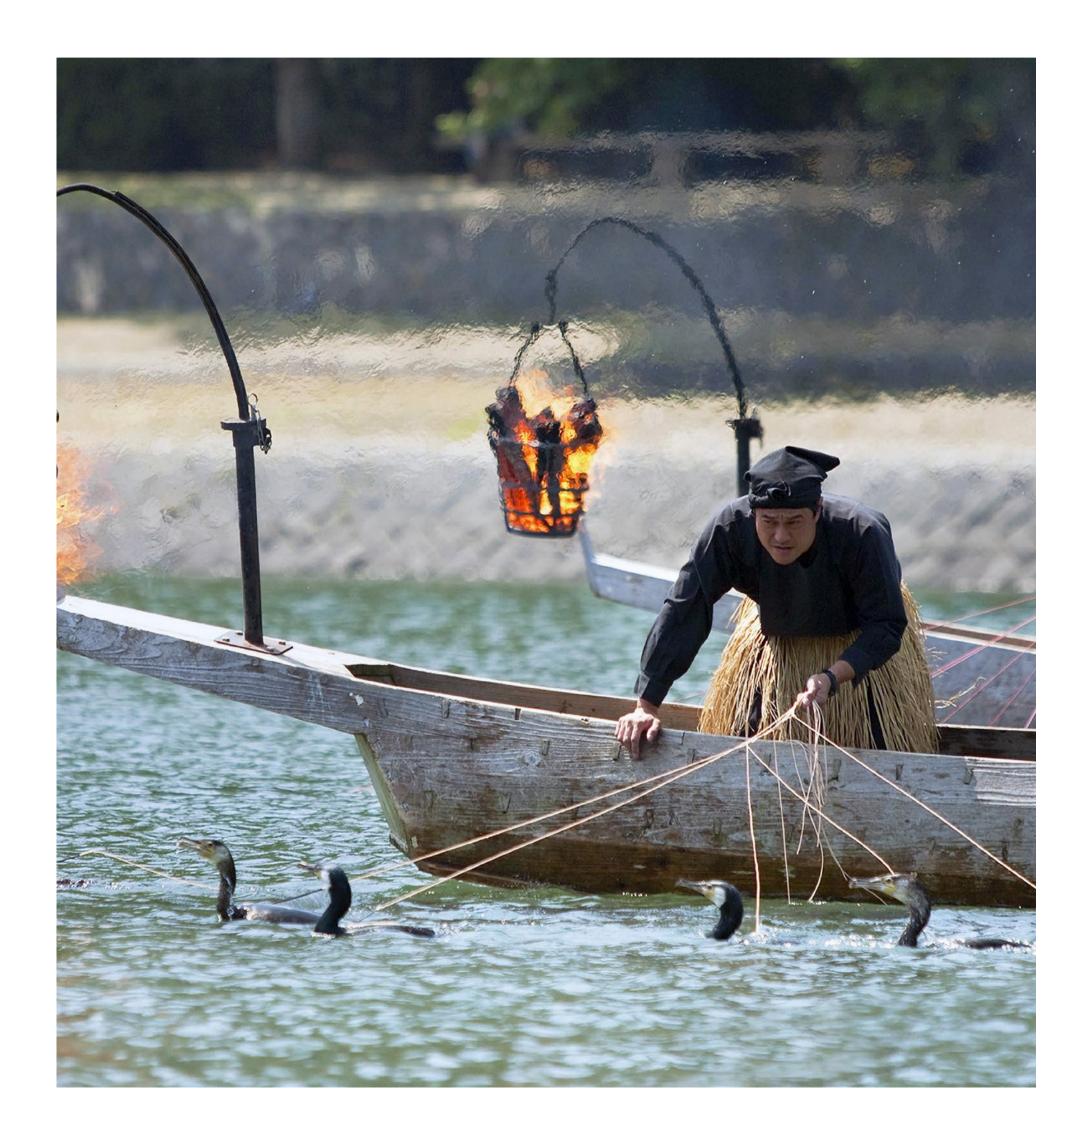

Takayama, an Edo-era Mountain town in Japan's mountainous Gifu Prefecture, is famed for Ukai fishing. The Fishermen employ a 1300-year-old technique using trained Cormorant birds. The birds swoop in and catch fish using the light of burning baskets hung on rods over the edge of boats to illuminate their prey. The arc of the Takayama console lamp echoes the form of the fisherman's friend.