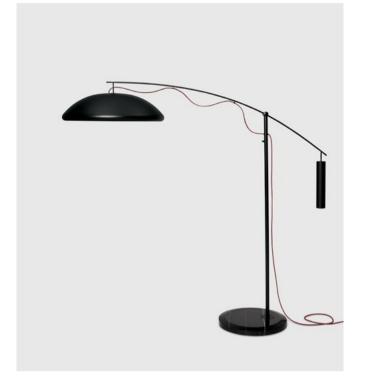

Takayama, an Edo-era Mountain town in Japan's mountainous Gifu Prefecture, is famed for Ukai fishing. The Fishermen employ a 1300-year-old technique using trained Cormorant birds. The birds swoop in and catch fish using the light of burning baskets hung on rods over the edge of boats to illuminate their prey. The arc of the Takayama console lamp echoes the form of the fisherman's friend.

LOMBARD STREET CLUB CHAIR Designer: Yabu Pushelberg

TAKAYAMA FLOOR LAMP Designer: Yabu Pushelberg

TAKAYAMA TABLE LAMP Designer: Yabu Pushelberg

TAKAYAMA CONSOLE LAMP Designer: Yabu Pushelberg

PARK PLACE STOOL Designer: Yabu Pushelberg