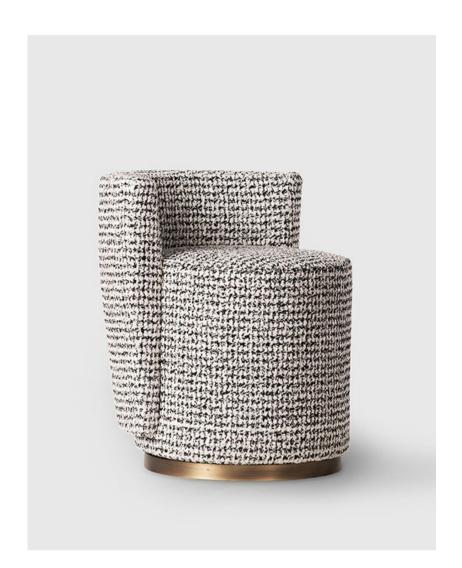

### SURFSIDE DRIVE

Situated between the town and coast, Surfside Drive curves to follow the natural contours of Nantucket's harbour and the primary building material of its coastal architecture.

Rio de Janeiro trades in curves, from Oscar Niemeyer's architecture to the signature design of its sidewalks along Rua Ipanema. The Rua Ipanema lounge chair has a sultry form on a swivelling base that embraces the samba and relaxed elegance of Brazil.

**RUA IPANEMA** 