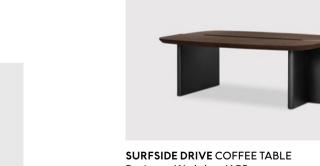

### SURFSIDE DRIVE

Situated between the town and coast, Surfside Drive curves to follow the natural contours of Nantucket's harbour and the primary building material of its coastal architecture.

Rio de Janeiro trades in curves, from Oscar Niemeyer's architecture to the signature design of its sidewalks along Rua Ipanema. The Rua Ipanema lounge chair has a sultry form on a swivelling base that embraces the samba and relaxed elegance of Brazil.