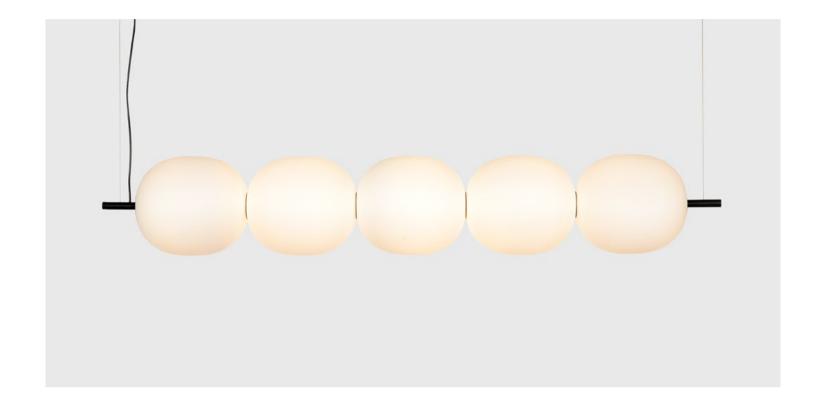

# MAINKAI

Mainkai or Main River Quay in English, is the riverside boulevard in Frankfurt, Germany. The spherical fishing floats and mooring buoys that bob along the river with an ethereal glow at night inspired the Mainkai's adaptation to the pendant design.

MAINKAI 5 FLOOR

Designer: Sebastian Herkner

MAINKAI 5 PENDANT Designer: Sebastian Herkner

MAINKAI 3 TABLE LAMP Designer: Sebastian Herkner

PACIFIC HEIGHTS WINE COOLER

Designer: Yabu Pushelberg

**Designer:** Yab