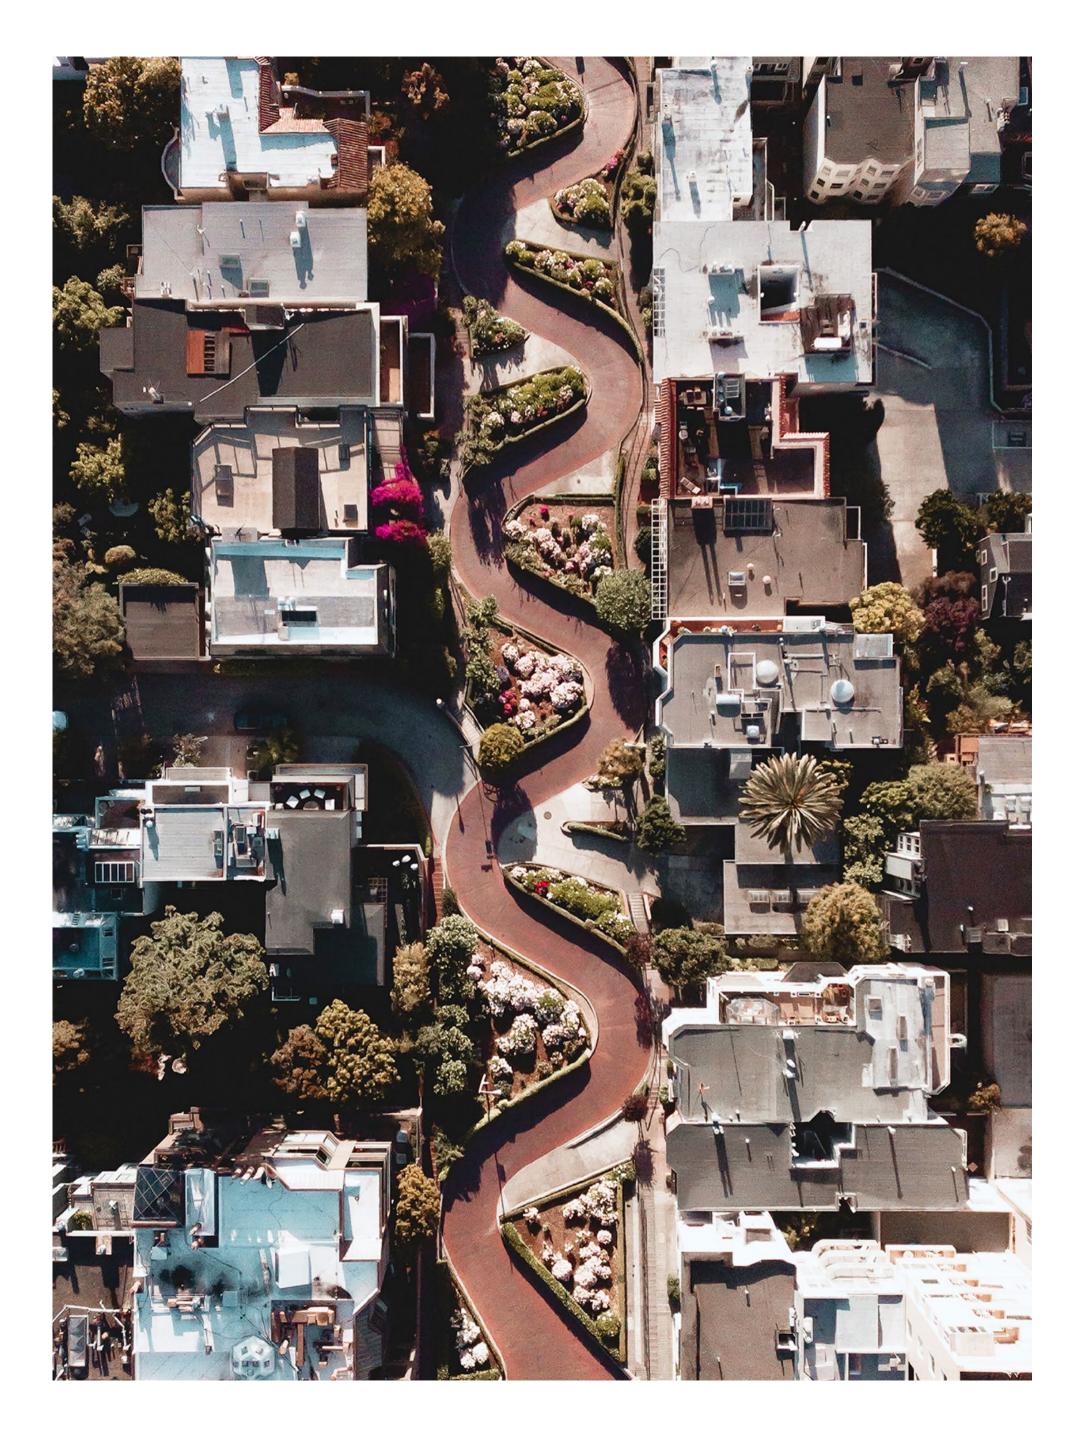

### LOMBARD STREET

Lombard Street is famous for a steep, one-block section with eight hairpin turns in San Francisco's Russian Hill and was designed to help residents descend the hill gracefully.