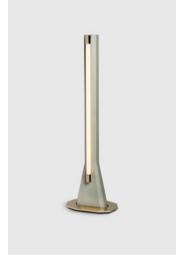

Takayama, an Edo-era Mountain town in Japan's mountainous Gifu Prefecture, is famed for Ukai fishing. The Fishermen employ a 1300-year-old technique using trained Cormorant birds. The birds swoop in and catch fish using the light of burning baskets hung on rods over the edge of boats to illuminate their prey. The arc of the Takayama console lamp echoes the form of the fisherman's friend.

LOMBARD STREET CLUB CHAIR Designer: Yabu Pushelberg

TAKAYAMA FLOOR LAMP Designer: Yabu Pushelberg

TAKAYAMA TABLE LAMP Designer: Yabu Pushelberg

TAKAYAMA CONSOLE LAMP Designer: Yabu Pushelberg

PARK PLACE STOOL Designer: Yabu Pushelberg