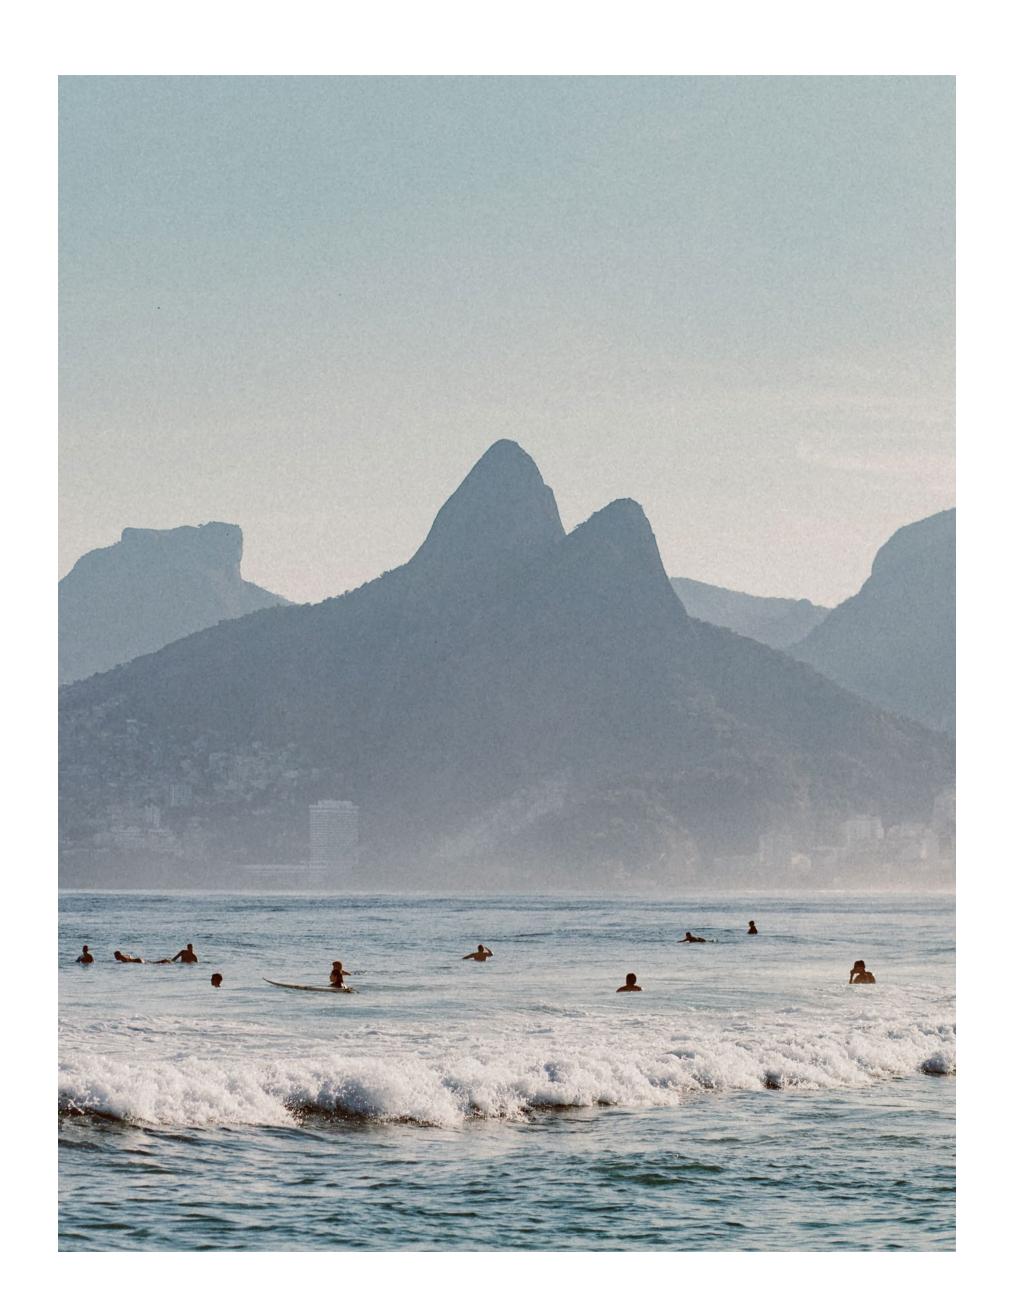

### SURFSIDE DRIVE

Situated between the town and coast, Surfside Drive curves to follow the natural contours of Nantucket's harbour and the primary building material of its coastal architecture.

Rio de Janeiro trades in curves, from Oscar Niemeyer's architecture to the signature design of its sidewalks along Rua Ipanema. The Rua Ipanema lounge chair has a sultry form on a swivelling base that embraces the samba and relaxed elegance of Brazil.