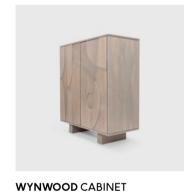

# WYNWOOD

The visual language of the carved shapes, forms, and lines balance spontaneity and structure.

An arrangement of forms, Sebastian Herkner's Bowie Boulevard references architect Louis I. Khan's infamous structural cycloid vaults at the Kimbell Art Museum. Like the structure of the museum, the Bowie Vases blend modern and natural materials and timeless forms.

BOWIE BOULEVARD VASES

Designer: Sebastian Herkner

GINZA FLOOR LAMP
Designer: Victoria Wilmotte

Designer: Sebastian Herkner

WYNWOOD SIDEBOARD

Designer: Sebastian Herkner

**GRANVILLE** SIDE CHAIR **Designer:** Sebastian Herkner