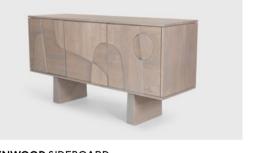

# WYNWOOD

The visual language of the carved shapes, forms, and lines balance spontaneity and structure.

An arrangement of forms, Sebastian Herkner's Bowie Boulevard references architect Louis I. Khan's infamous structural cycloid vaults at the Kimbell Art Museum. Like the structure of the museum, the Bowie Vases blend modern and natural materials and timeless forms.

BOWIE BOULEVARD VASES

Designer: Sebastian Herkner

GINZA FLOOR LAMP
Designer: Victoria Wilmotte

Designer: Sebastian Herkner

WYNWOOD SIDEBOARD

Designer: Sebastian Herkner

**GRANVILLE** SIDE CHAIR **Designer:** Sebastian Herkner