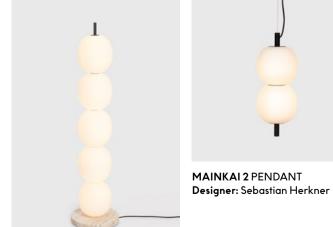

# MAINKAI

Mainkai or Main River Quay in English, is the riverside boulevard in Frankfurt, Germany. The spherical fishing floats and mooring buoys that bob along the river with an ethereal glow at night inspired the Mainkai's adaptation to the pendant design.

MAINKAI 5 FLOOR

Designer: Sebastian Herkner

MAINKAI 5 PENDANT Designer: Sebastian Herkner

MAINKAI 3 TABLE LAMP Designer: Sebastian Herkner

PACIFIC HEIGHTS WINE COOLER

Designer: Yabu Pushelberg

**Designer:** Yab