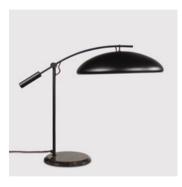

Takayama, an Edo-era Mountain town in Japan's mountainous Gifu Prefecture, is famed for Ukai fishing. The Fishermen employ a 1300-year-old technique using trained Cormorant birds. The birds swoop in and catch fish using the light of burning baskets hung on rods over the edge of boats to illuminate their prey. The arc of the Takayama console lamp echoes the form of the fisherman's friend.

LOMBARD STREET CLUB CHAIR Designer: Yabu Pushelberg

TAKAYAMA FLOOR LAMP Designer: Yabu Pushelberg

TAKAYAMA TABLE LAMP Designer: Yabu Pushelberg

TAKAYAMA CONSOLE LAMP Designer: Yabu Pushelberg

PARK PLACE STOOL Designer: Yabu Pushelberg