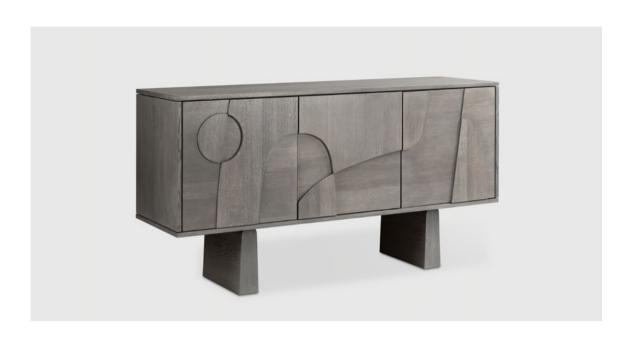

# WYNWOOD

The visual language of the carved shapes, forms, and lines balance spontaneity and structure.

An arrangement of forms, Sebastian Herkner's Bowie Boulevard references architect Louis I. Khan's infamous structural cycloid vaults at the Kimbell Art Museum. Like the structure of the museum, the Bowie Vases blend modern and natural materials and timeless forms.

#### BOWIE BOULEVARD