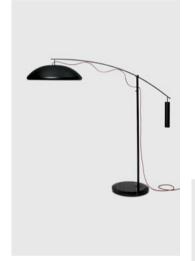

Takayama, an Edo-era Mountain town in Japan's mountainous Gifu Prefecture, is famed for Ukai fishing. The Fishermen employ a 1300-year-old technique using trained Cormorant birds. The birds swoop in and catch fish using the light of burning baskets hung on rods over the edge of boats to illuminate their prey. The arc of the Takayama console lamp echoes the form of the fisherman's friend.

LOMBARD STREET CLUB CHAIR Designer: Yabu Pushelberg

TAKAYAMA FLOOR LAMP Designer: Yabu Pushelberg

TAKAYAMA TABLE LAMP Designer: Yabu Pushelberg

TAKAYAMA CONSOLE LAMP Designer: Yabu Pushelberg

PARK PLACE STOOL Designer: Yabu Pushelberg