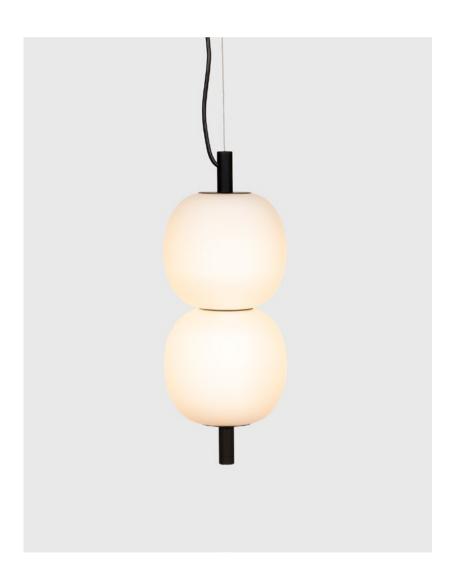

# MAINKAI

Mainkai or Main River Quay in English, is the riverside boulevard in Frankfurt, Germany. The spherical fishing floats and mooring buoys that bob along the river with an ethereal glow at night inspired the Mainkai's adaptation to the pendant design.

MAINKAI 5 FLOOR

Designer: Sebastian Herkner

MAINKAI 5 PENDANT Designer: Sebastian Herkner

MAINKAI 3 TABLE LAMP Designer: Sebastian Herkner

PACIFIC HEIGHTS WINE COOLER

Designer: Yabu Pushelberg

**Designer:** Yab