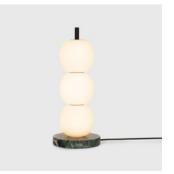

# MAINKAI

Mainkai or Main River Quay in English, is the riverside boulevard in Frankfurt, Germany. The spherical fishing floats and mooring buoys that bob along the river with an ethereal glow at night inspired the Mainkai's adaptation to the pendant design.

MAINKAI 5 FLOOR

Designer: Sebastian Herkner

MAINKAI 5 PENDANT Designer: Sebastian Herkner

MAINKAI 3 TABLE LAMP Designer: Sebastian Herkner

PACIFIC HEIGHTS WINE COOLER

Designer: Yabu Pushelberg

**Designer:** Yab