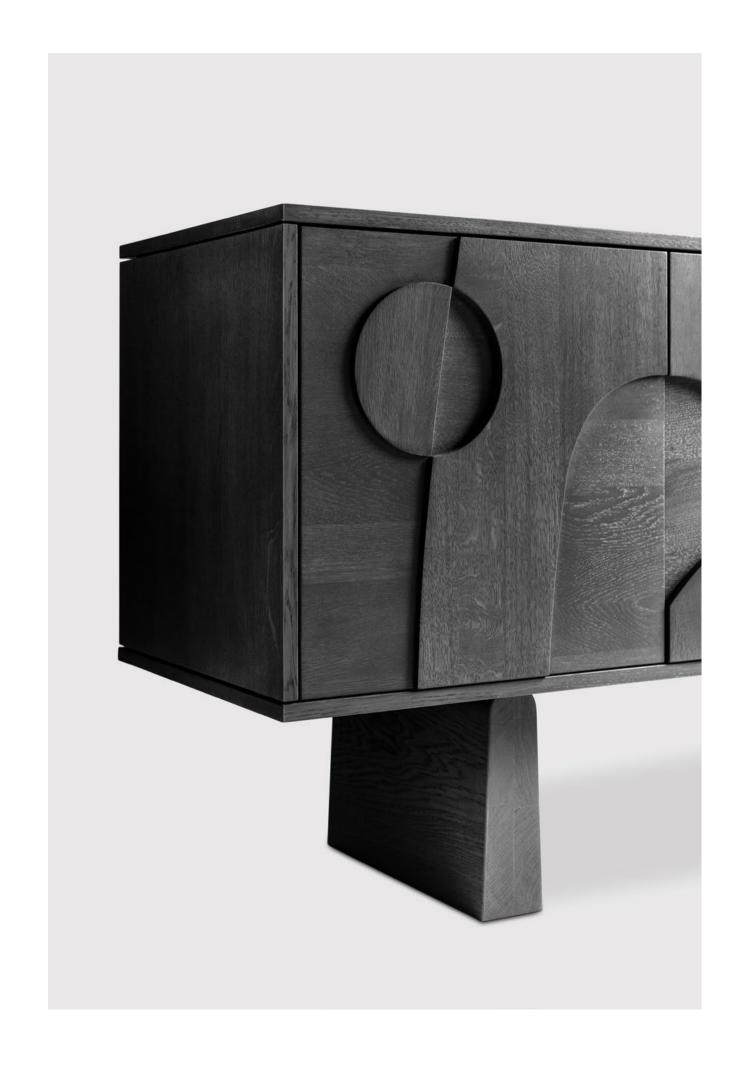

# WYNWOOD

The visual language of the carved shapes, forms, and lines balance spontaneity and structure.

An arrangement of forms, Sebastian Herkner's Bowie Boulevard references architect Louis I. Khan's infamous structural cycloid vaults at the Kimbell Art Museum. Like the structure of the museum, the Bowie Vases blend modern and natural materials and timeless forms.

#### BOWIE BOULEVARD