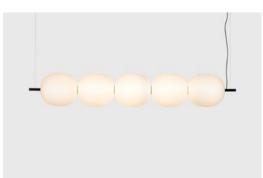

# MAINKAI

Mainkai or Main River Quay in English, is the riverside boulevard in Frankfurt, Germany. The spherical fishing floats and mooring buoys that bob along the river with an ethereal glow at night inspired the Mainkai's adaptation to the pendant design.

MAINKAI 5 FLOOR

Designer: Sebastian Herkner

MAINKAI 5 PENDANT Designer: Sebastian Herkner

MAINKAI 3 TABLE LAMP Designer: Sebastian Herkner

PACIFIC HEIGHTS WINE COOLER

Designer: Yabu Pushelberg

**Designer:** Yab