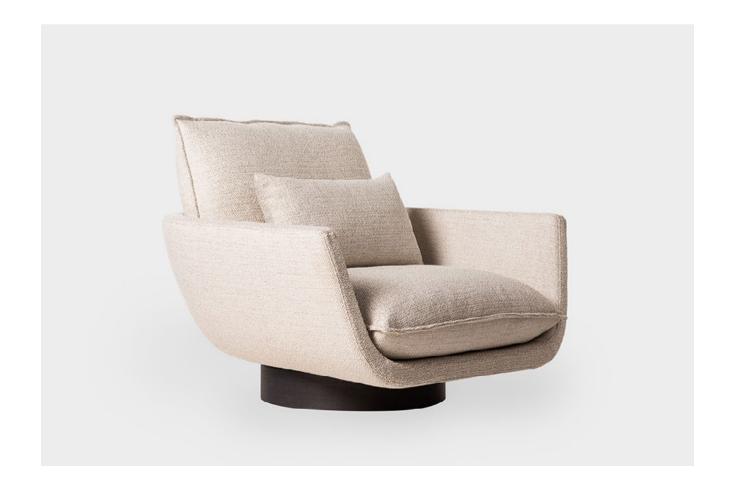

### SURFSIDE DRIVE

Situated between the town and coast, Surfside Drive curves to follow the natural contours of Nantucket's harbour and the primary building material of its coastal architecture.

Rio de Janeiro trades in curves, from Oscar Niemeyer's architecture to the signature design of its sidewalks along Rua Ipanema. The Rua Ipanema lounge chair has a sultry form on a swivelling base that embraces the samba and relaxed elegance of Brazil.

**RUA IPANEMA** 